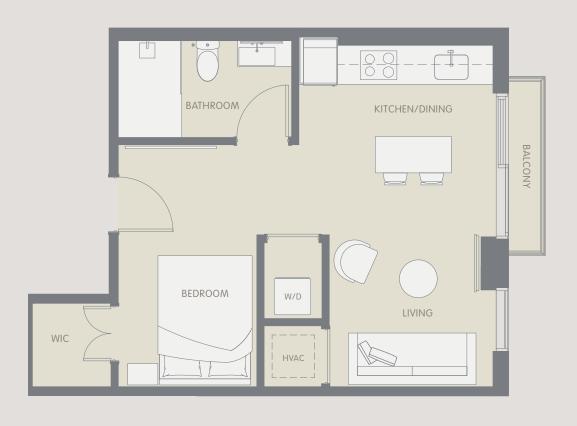

lan are generally taken at the greatest points of each given room (as if the room were a perfect rectangle), without regard for any cutouts. Accordingly, the area of the area



#### ARIA AQARAT ONEWORLD





#### ARIA AQARAT ONEWORLD





#### ARIA AQARAT ONEWORLD



# 03/04/05

1 BED // 1 BATH 557 SF // 52 M<sup>2</sup>





#### ARIA AQARAT ONEWORLD



2 BED // 1.5 BATH 708 SF // 66 M<sup>2</sup>





#### ARIA AQARAT ONEWORLD



STUDIO // 1 BATH 417 SF // 39 M<sup>2</sup> Ν 06 10 05 04 03 13 02 01 00 S



#### ARIA AQARAT ONEWORLD





#### ARIA AQARAT ONEWORLD





#### ARIA AQARAT ONEWORLD



## STUDIO // 1 BATH 477 SF // 44 M<sup>2</sup> Ν 07 06 05 04 03 13 02 01 00 S



#### ARIA AQARAT ONEWORLD





#### ARIA AQARAT ONEWORLD



### STUDIO // 1 BATH 446 SF // 41 M<sup>2</sup> Ν S



#### ARIA AQARAT ONEWORLD NO PROPERTIES



## STUDIO // 1 BATH 450 SF // 42 M<sup>2</sup> Ν 07 06 10 05 04 03 02 01 00 S



#### ARIA AQARAT ONEWORLD