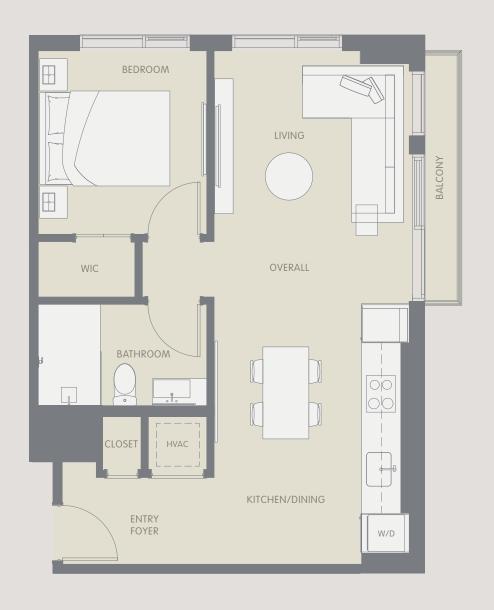

the "Unit" set forth in the Declaration (which generally only includes the interior airspace between the perimeter walls and excludes interior structural components). Note that measurements of rooms set forth on this floor plan are generally taken at the greatest points of each given room (as if the room were a perfect rectangle), without regard for any cutouts. Accordingly, the area of the area



#### ARIA AQARAT ONEWORLD





#### ARIA AQARAT ONEWORLD





#### ARIA AQARAT ONEWORLD



# 03/04/05

1 BED // 1 BATH 557 SF // 52 M<sup>2</sup>





#### ARIA AQARAT ONEWORLD



2 BED // 1.5 BATH 708 SF // 66 M<sup>2</sup>





#### ARIA AQARAT ONEWORLD



STUDIO // 1 BATH 417 SF // 39 M<sup>2</sup> Ν 06 10 05 04 03 13 02 01 00 S



#### ARIA AQARAT ONEWORLD





#### ARIA AQARAT ONEWORLD





#### ARIA AQARAT ONEWORLD



## STUDIO // 1 BATH 477 SF // 44 M<sup>2</sup> Ν 07 06 05 04 03 13 02 01 00 S



#### ARIA AQARAT ONEWORLD





#### ARIA AQARAT ONEWORLD



### STUDIO // 1 BATH 446 SF // 41 M<sup>2</sup> Ν S



#### ARIA AQARAT ONEWORLD NO PROPERTIES



## STUDIO // 1 BATH 450 SF // 42 M<sup>2</sup> Ν 07 06 10 05 04 03 02 01 00 S



#### ARIA AQARAT ONEWORLD