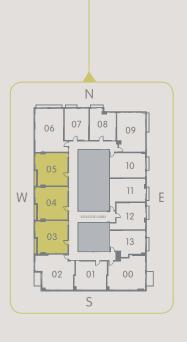

are ranges for a particular unit type and are measured to the exterior boundaries of the exterior walls and the centerline of interior demissing walls and in fact vary from the area that would be determined by using the description and definition of the "Unit" set forth in the Declaration (which generally only includes the interior airspace between the perimeter walls and excludes interior structural components). Note that measurements of rooms set forth on this floor plan are generally taken at the greatest points of each given room (as if the room were a perfect rectangle), without regard for any cutouts. Accordingly, the area of the area



#### ARIA AQARAT ONEWORLD





#### ARIA AQARAT ONEWORLD





#### ARIA AQARAT ONEWORLD



# 03/04/05

1 BED // 1 BATH 557 SF // 52 M<sup>2</sup>





#### ARIA AQARAT ONEWORLD



2 BED // 1.5 BATH 708 SF // 66 M<sup>2</sup>





#### ARIA AQARAT ONEWORLD



STUDIO // 1 BATH 417 SF // 39 M<sup>2</sup> Ν 06 10 05 04 03 13 02 01 00 S



#### ARIA AQARAT ONEWORLD





#### ARIA AQARAT ONEWORLD





#### ARIA AQARAT ONEWORLD



## STUDIO // 1 BATH 477 SF // 44 M<sup>2</sup> Ν 07 06 05 04 03 13 02 01 00 S



#### ARIA AQARAT ONEWORLD





#### ARIA AQARAT ONEWORLD



### STUDIO // 1 BATH 446 SF // 41 M<sup>2</sup> Ν S



#### ARIA AQARAT ONEWORLD NO PROPERTIES



## STUDIO // 1 BATH 450 SF // 42 M<sup>2</sup> Ν 07 06 10 05 04 03 02 01 00 S



#### ARIA AQARAT ONEWORLD