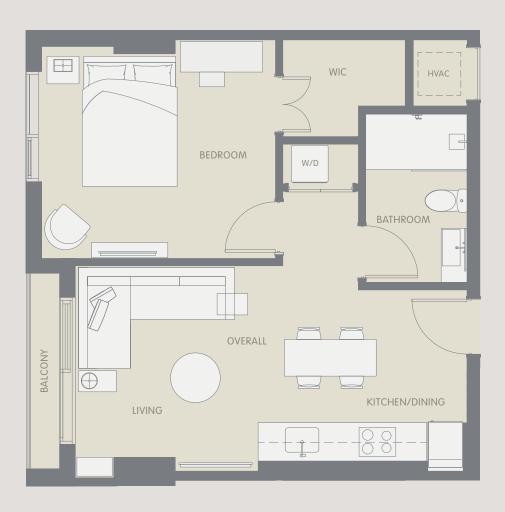

re ranges for a particular unit type and are measured to the exterior boundaries of the exterior walls and the centerline of interior demissing walls and in fact vary from the area that would be determined by using the description and definition of the "Unit" set forth in the Declaration (which generally only includes the interior airspace between the perimeter walls and excludes interior structural components). Note that measurements of rooms set forth on this floor plan are generally taken at the greatest points of each given room (as if the room were a perfect rectangle), without regard for any cutouts. Accordingly, the area of the area



#### ARIA AQARAT ONEWORLD





#### ARIA AQARAT ONEWORLD





#### ARIA AQARAT ONEWORLD



# 03/04/05

1 BED // 1 BATH 557 SF // 52 M<sup>2</sup>





#### ARIA AQARAT ONEWORLD



2 BED // 1.5 BATH 708 SF // 66 M<sup>2</sup>





#### ARIA AQARAT ONEWORLD



STUDIO // 1 BATH 417 SF // 39 M<sup>2</sup> Ν 06 10 05 04 03 13 02 01 00 S



#### ARIA AQARAT ONEWORLD





#### ARIA AQARAT ONEWORLD





#### ARIA AQARAT ONEWORLD



## STUDIO // 1 BATH 477 SF // 44 M<sup>2</sup> Ν 07 06 05 04 03 13 02 01 00 S



#### ARIA AQARAT ONEWORLD





#### ARIA AQARAT ONEWORLD



### STUDIO // 1 BATH 446 SF // 41 M<sup>2</sup> Ν S



#### ARIA AQARAT ONEWORLD NO PROPERTIES



## STUDIO // 1 BATH 450 SF // 42 M<sup>2</sup> Ν 07 06 10 05 04 03 02 01 00 S



#### ARIA AQARAT ONEWORLD