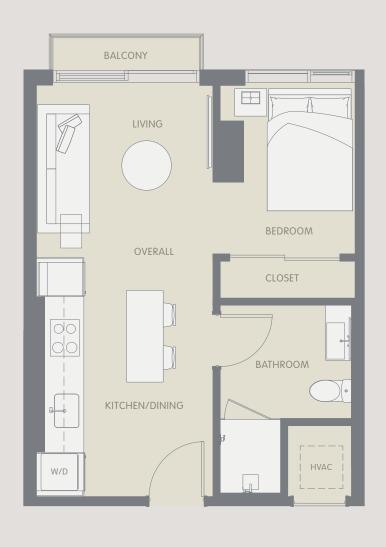

would be determined by using the description and definition of the "Unit" set forth in the Declaration (which generally only includes the interior airspace between the perimeter walls and excludes interior structural components). Note that measurements of rooms set forth on this floor plan are generally taken at the greatest points of each given room (as if the room were a perfect rectangle), without regard for any cutouts. Accordingly, the area of the area



#### ARIA AQARAT ONEWORLD





#### ARIA AQARAT ONEWORLD





#### ARIA AQARAT ONEWORLD



# 03/04/05

1 BED // 1 BATH 557 SF // 52 M<sup>2</sup>





#### ARIA AQARAT ONEWORLD



2 BED // 1.5 BATH 708 SF // 66 M<sup>2</sup>





#### ARIA AQARAT ONEWORLD



STUDIO // 1 BATH 417 SF // 39 M<sup>2</sup> Ν 06 10 05 04 03 13 02 01 00 S



#### ARIA AQARAT ONEWORLD





#### ARIA AQARAT ONEWORLD





#### ARIA AQARAT ONEWORLD



## STUDIO // 1 BATH 477 SF // 44 M<sup>2</sup> Ν 07 06 05 04 03 13 02 01 00 S



#### ARIA AQARAT ONEWORLD





#### ARIA AQARAT ONEWORLD



### STUDIO // 1 BATH 446 SF // 41 M<sup>2</sup> Ν S



#### ARIA AQARAT ONEWORLD NO PROPERTIES



## STUDIO // 1 BATH 450 SF // 42 M<sup>2</sup> Ν 07 06 10 05 04 03 02 01 00 S



#### ARIA AQARAT ONEWORLD