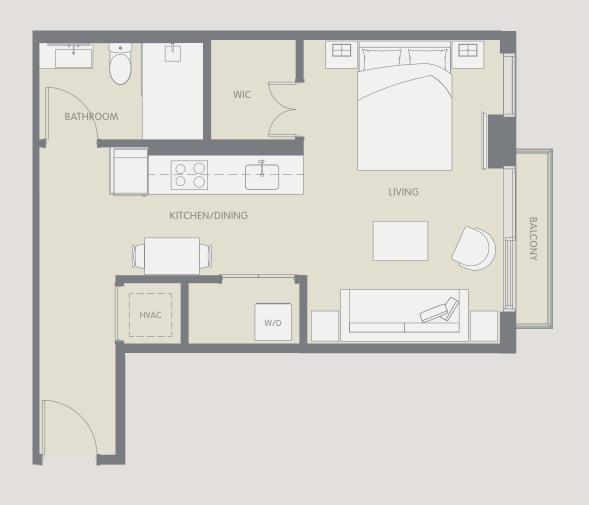

or structural components). Note that measurements of rooms set forth on this floor plan are generally taken at the greatest points of each given room (as if the room were a perfect rectangle), without regard for any cutouts. Accordingly, the area of the area



#### ARIA AQARAT ONEWORLD





#### ARIA AQARAT ONEWORLD





#### ARIA AQARAT ONEWORLD



# 03/04/05

1 BED // 1 BATH 557 SF // 52 M<sup>2</sup>





#### ARIA AQARAT ONEWORLD



2 BED // 1.5 BATH 708 SF // 66 M<sup>2</sup>





#### ARIA AQARAT ONEWORLD



STUDIO // 1 BATH 417 SF // 39 M<sup>2</sup> Ν 06 10 05 04 03 13 02 01 00 S



#### ARIA AQARAT ONEWORLD





#### ARIA AQARAT ONEWORLD





#### ARIA AQARAT ONEWORLD



## STUDIO // 1 BATH 477 SF // 44 M<sup>2</sup> Ν 07 06 05 04 03 13 02 01 00 S



#### ARIA AQARAT ONEWORLD





#### ARIA AQARAT ONEWORLD



### STUDIO // 1 BATH 446 SF // 41 M<sup>2</sup> Ν S



#### ARIA AQARAT ONEWORLD NO PROPERTIES



## STUDIO // 1 BATH 450 SF // 42 M<sup>2</sup> Ν 07 06 10 05 04 03 02 01 00 S



#### ARIA AQARAT ONEWORLD