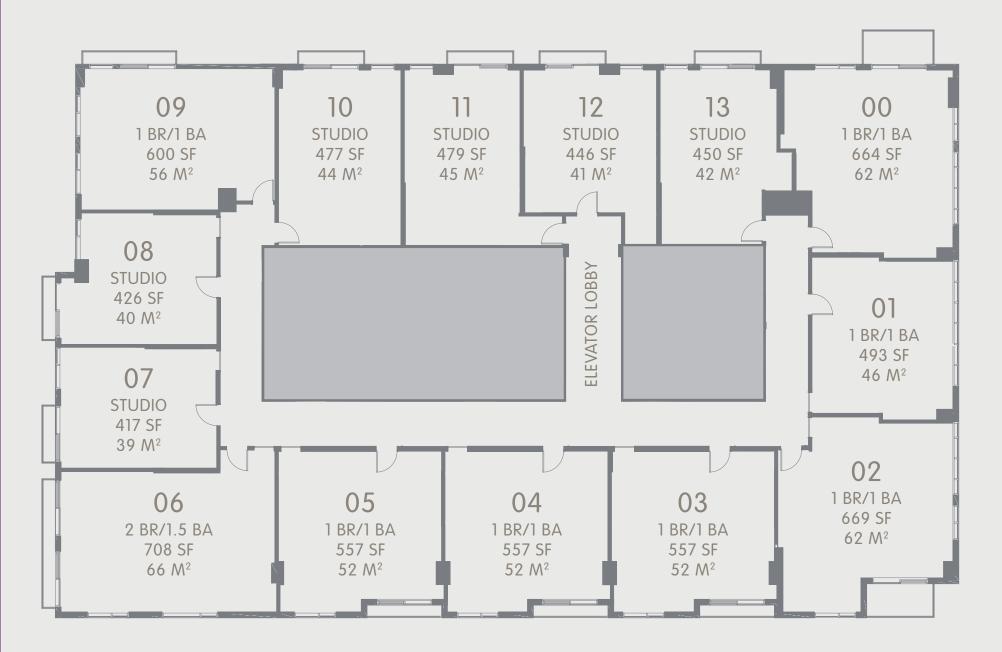

## FLOOR PLATE

These drawings are conceptual only and are for the convenience of reference. They should not be relied upon as representations, express or implied, of the final detail of the residences. Units shown are examples of unit types and may not depict actual units. Stated square footages are ranges for a particular unit type and are measured to the exterior boundaries of the exterior walls and the centerline of interior demissing walls and in fact vary from the area that would be determined by using the description and definition of the "Unit" set forth in the Declaration (which generally only includes the interior airspace between the perimeter walls and excludes interior structural components). Note that measurements of rooms set forth on this floor plan are generally taken at the greatest points of each given room (as if the room were a perfect rectangle), without regard for any cutouts. Accordingly, the area of the area