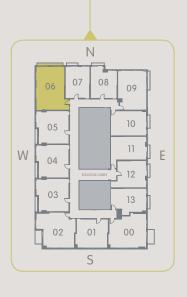

ies of the exterior walls and the centerline of interior demissing walls and in fact vary from the area that would be determined by using the description and definition of the "Unit" set forth in the Declaration (which generally only includes the interior airspace between the perimeter walls and excludes interior structural components). Note that measurements of rooms set forth on this floor plan are generally taken at the greatest points of each given room (as if the room were a perfect rectangle), without regard for any cutouts. Accordingly, the area of the area



#### ARIA AQARAT ONEWORLD





#### ARIA AQARAT ONEWORLD





#### ARIA AQARAT ONEWORLD



# 03/04/05

1 BED // 1 BATH 557 SF // 52 M<sup>2</sup>





#### ARIA AQARAT ONEWORLD



2 BED // 1.5 BATH 708 SF // 66 M<sup>2</sup>





#### ARIA AQARAT ONEWORLD



STUDIO // 1 BATH 417 SF // 39 M<sup>2</sup> Ν 06 10 05 04 03 13 02 01 00 S



#### ARIA AQARAT ONEWORLD





#### ARIA AQARAT ONEWORLD





#### ARIA AQARAT ONEWORLD



## STUDIO // 1 BATH 477 SF // 44 M<sup>2</sup> Ν 07 06 05 04 03 13 02 01 00 S



#### ARIA AQARAT ONEWORLD





#### ARIA AQARAT ONEWORLD



### STUDIO // 1 BATH 446 SF // 41 M<sup>2</sup> Ν S



#### ARIA AQARAT ONEWORLD NO PROPERTIES



## STUDIO // 1 BATH 450 SF // 42 M<sup>2</sup> Ν 07 06 10 05 04 03 02 01 00 S



#### ARIA AQARAT ONEWORLD