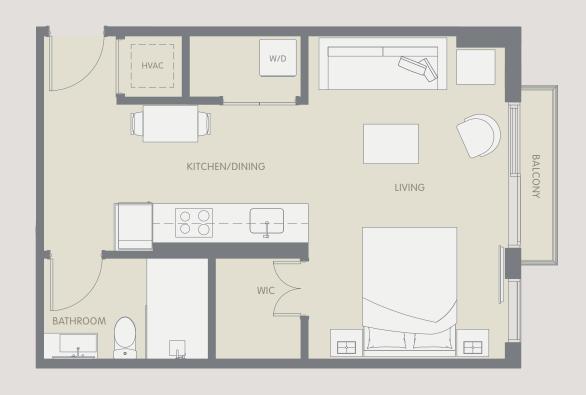

meter walls and excludes interior structural components). Note that measurements of rooms set forth on this floor plan are generally taken at the greatest points of each given room (as if the room were a perfect rectangle), without regard for any cutouts. Accordingly, the area of the area



#### ARIA AQARAT ONEWORLD





#### ARIA AQARAT ONEWORLD





#### ARIA AQARAT ONEWORLD



# 03/04/05

1 BED // 1 BATH 557 SF // 52 M<sup>2</sup>





#### ARIA AQARAT ONEWORLD



2 BED // 1.5 BATH 708 SF // 66 M<sup>2</sup>





#### ARIA AQARAT ONEWORLD



STUDIO // 1 BATH 417 SF // 39 M<sup>2</sup> Ν 06 10 05 04 03 13 02 01 00 S



#### ARIA AQARAT ONEWORLD





#### ARIA AQARAT ONEWORLD





#### ARIA AQARAT ONEWORLD



## STUDIO // 1 BATH 477 SF // 44 M<sup>2</sup> Ν 07 06 05 04 03 13 02 01 00 S



#### ARIA AQARAT ONEWORLD





#### ARIA AQARAT ONEWORLD



### STUDIO // 1 BATH 446 SF // 41 M<sup>2</sup> Ν S



#### ARIA AQARAT ONEWORLD NO PROPERTIES



## STUDIO // 1 BATH 450 SF // 42 M<sup>2</sup> Ν 07 06 10 05 04 03 02 01 00 S



#### ARIA AQARAT ONEWORLD