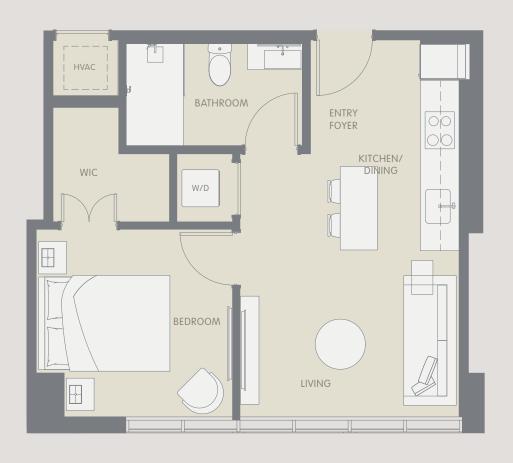

tail of the residences. Units shown are examples of unit types and may not depict actual units. Stated square footages are ranges for a particular unit type and are measured to the exterior boundaries of the exterior walls and the centerline of interior demissing walls and in fact vary from the area that would be determined by using the description and definition of the "Unit" set forth in the Declaration (which generally only includes the interior airspace between the perimeter walls and excludes interior structural components). Note that measurements of rooms set forth on this floor plan are generally taken at the greatest points of each given room (as if the room were a perfect rectangle), without regard for any cutouts. Accordingly, the area of the area



#### ARIA AQARAT ONEWORLD





#### ARIA AQARAT ONEWORLD





#### ARIA AQARAT ONEWORLD



# 03/04/05

1 BED // 1 BATH 557 SF // 52 M<sup>2</sup>





#### ARIA AQARAT ONEWORLD



2 BED // 1.5 BATH 708 SF // 66 M<sup>2</sup>





#### ARIA AQARAT ONEWORLD



STUDIO // 1 BATH 417 SF // 39 M<sup>2</sup> Ν 06 10 05 04 03 13 02 01 00 S



#### ARIA AQARAT ONEWORLD





#### ARIA AQARAT ONEWORLD





#### ARIA AQARAT ONEWORLD



## STUDIO // 1 BATH 477 SF // 44 M<sup>2</sup> Ν 07 06 05 04 03 13 02 01 00 S



#### ARIA AQARAT ONEWORLD





#### ARIA AQARAT ONEWORLD



### STUDIO // 1 BATH 446 SF // 41 M<sup>2</sup> Ν S



#### ARIA AQARAT ONEWORLD NO PROPERTIES



## STUDIO // 1 BATH 450 SF // 42 M<sup>2</sup> Ν 07 06 10 05 04 03 02 01 00 S



#### ARIA AQARAT ONEWORLD