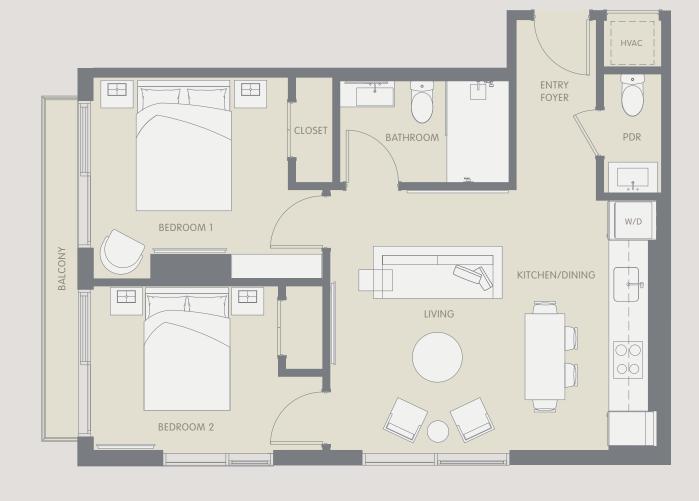

s of the exterior walls and the centerline of interior demissing walls and in fact vary from the area that would be determined by using the description and definition of the "Unit" set forth in the Declaration (which generally only includes the interior airspace between the perimeter walls and excludes interior structural components). Note that measurements of rooms set forth on this floor plan are generally taken at the greatest points of each given room (as if the room were a perfect rectangle), without regard for any cutouts. Accordingly, the area of the area



#### ARIA AQARAT ONEWORLD





#### ARIA AQARAT ONEWORLD





#### ARIA AQARAT ONEWORLD



# 03/04/05

1 BED // 1 BATH 557 SF // 52 M<sup>2</sup>





#### ARIA AQARAT ONEWORLD



2 BED // 1.5 BATH 708 SF // 66 M<sup>2</sup>





#### ARIA AQARAT ONEWORLD



STUDIO // 1 BATH 417 SF // 39 M<sup>2</sup> Ν 06 10 05 04 03 13 02 01 00 S



#### ARIA AQARAT ONEWORLD





#### ARIA AQARAT ONEWORLD





#### ARIA AQARAT ONEWORLD



## STUDIO // 1 BATH 477 SF // 44 M<sup>2</sup> Ν 07 06 05 04 03 13 02 01 00 S



#### ARIA AQARAT ONEWORLD





#### ARIA AQARAT ONEWORLD



### STUDIO // 1 BATH 446 SF // 41 M<sup>2</sup> Ν S



#### ARIA AQARAT ONEWORLD NO PROPERTIES



## STUDIO // 1 BATH 450 SF // 42 M<sup>2</sup> Ν 07 06 10 05 04 03 02 01 00 S



#### ARIA AQARAT ONEWORLD