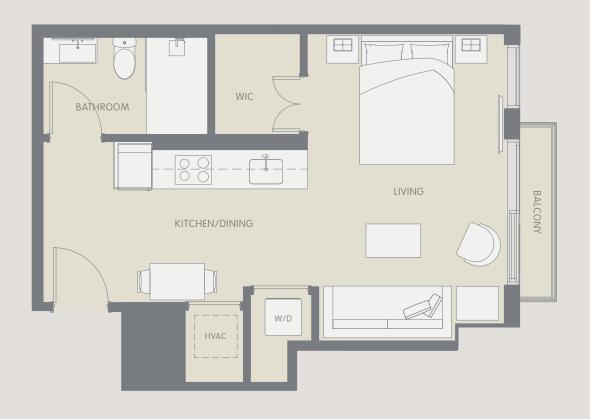

for any cutouts. Accordingly, the area of the area



#### ARIA AQARAT ONEWORLD





#### ARIA AQARAT ONEWORLD





#### ARIA AQARAT ONEWORLD



# 03/04/05

1 BED // 1 BATH 557 SF // 52 M<sup>2</sup>





#### ARIA AQARAT ONEWORLD



2 BED // 1.5 BATH 708 SF // 66 M<sup>2</sup>





#### ARIA AQARAT ONEWORLD



STUDIO // 1 BATH 417 SF // 39 M<sup>2</sup> Ν 06 10 05 04 03 13 02 01 00 S



#### ARIA AQARAT ONEWORLD





#### ARIA AQARAT ONEWORLD





#### ARIA AQARAT ONEWORLD



## STUDIO // 1 BATH 477 SF // 44 M<sup>2</sup> Ν 07 06 05 04 03 13 02 01 00 S



#### ARIA AQARAT ONEWORLD





#### ARIA AQARAT ONEWORLD



### STUDIO // 1 BATH 446 SF // 41 M<sup>2</sup> Ν S



#### ARIA AQARAT ONEWORLD NO PROPERTIES



## STUDIO // 1 BATH 450 SF // 42 M<sup>2</sup> Ν 07 06 10 05 04 03 02 01 00 S



#### ARIA AQARAT ONEWORLD