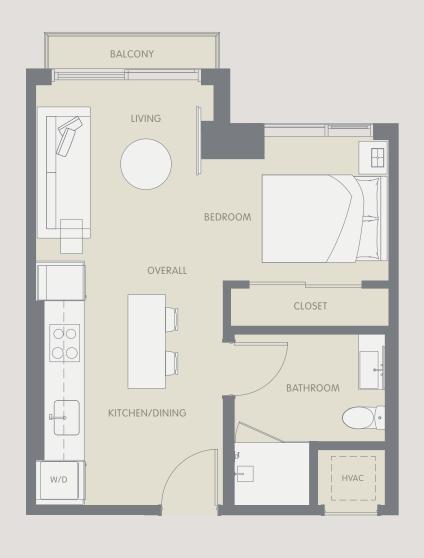

e description and definition of the "Unit" set forth in the Declaration (which generally only includes the interior airspace between the perimeter walls and excludes interior structural components). Note that measurements of rooms set forth on this floor plan are generally taken at the greatest points of each given room (as if the room were a perfect rectangle), without regard for any cutouts. Accordingly, the area of the area



#### ARIA AQARAT ONEWORLD





#### ARIA AQARAT ONEWORLD





#### ARIA AQARAT ONEWORLD



# 03/04/05

1 BED // 1 BATH 557 SF // 52 M<sup>2</sup>





#### ARIA AQARAT ONEWORLD



2 BED // 1.5 BATH 708 SF // 66 M<sup>2</sup>





#### ARIA AQARAT ONEWORLD



STUDIO // 1 BATH 417 SF // 39 M<sup>2</sup> Ν 06 10 05 04 03 13 02 01 00 S



#### ARIA AQARAT ONEWORLD





#### ARIA AQARAT ONEWORLD





#### ARIA AQARAT ONEWORLD



## STUDIO // 1 BATH 477 SF // 44 M<sup>2</sup> Ν 07 06 05 04 03 13 02 01 00 S



#### ARIA AQARAT ONEWORLD





#### ARIA AQARAT ONEWORLD



### STUDIO // 1 BATH 446 SF // 41 M<sup>2</sup> Ν S



#### ARIA AQARAT ONEWORLD NO PROPERTIES



## STUDIO // 1 BATH 450 SF // 42 M<sup>2</sup> Ν 07 06 10 05 04 03 02 01 00 S



#### ARIA AQARAT ONEWORLD