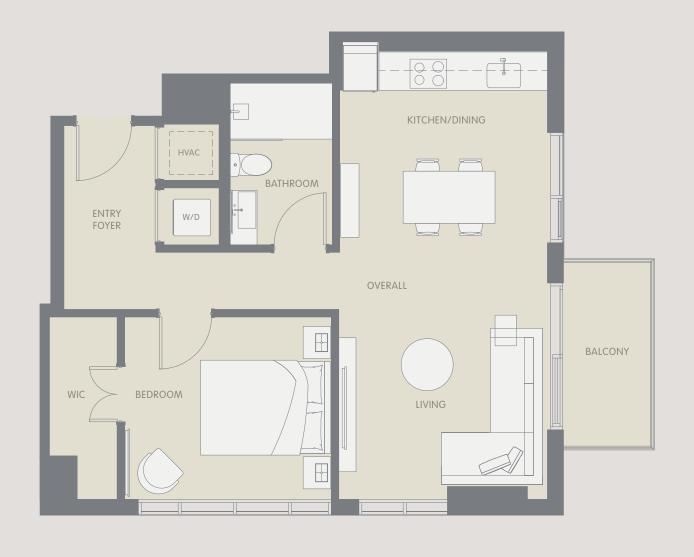

ess or implied, of the final detail of the residences. Units shown are examples of unit types and may not depict actual units. Stated square footages are ranges for a particular unit type and are measured to the exterior boundaries of the exterior walls and the centerline of interior demissing walls and in fact vary from the area that would be determined by using the description and definition of the "Unit" set forth in the Declaration (which generally only includes the interior airspace between the perimeter walls and excludes interior structural components). Note that measurements of rooms set forth on this floor plan are generally taken at the greatest points of each given room (as if the room were a perfect rectangle), without regard for any cutouts. Accordingly, the area of the area



#### ARIA AQARAT ONEWORLD





#### ARIA AQARAT ONEWORLD





#### ARIA AQARAT ONEWORLD



# 03/04/05

1 BED // 1 BATH 557 SF // 52 M<sup>2</sup>





#### ARIA AQARAT ONEWORLD



2 BED // 1.5 BATH 708 SF // 66 M<sup>2</sup>





#### ARIA AQARAT ONEWORLD



STUDIO // 1 BATH 417 SF // 39 M<sup>2</sup> Ν 06 10 05 04 03 13 02 01 00 S



#### ARIA AQARAT ONEWORLD





#### ARIA AQARAT ONEWORLD





#### ARIA AQARAT ONEWORLD



## STUDIO // 1 BATH 477 SF // 44 M<sup>2</sup> Ν 07 06 05 04 03 13 02 01 00 S



#### ARIA AQARAT ONEWORLD





#### ARIA AQARAT ONEWORLD



### STUDIO // 1 BATH 446 SF // 41 M<sup>2</sup> Ν S



#### ARIA AQARAT ONEWORLD NO PROPERTIES



## STUDIO // 1 BATH 450 SF // 42 M<sup>2</sup> Ν 07 06 10 05 04 03 02 01 00 S



#### ARIA AQARAT ONEWORLD