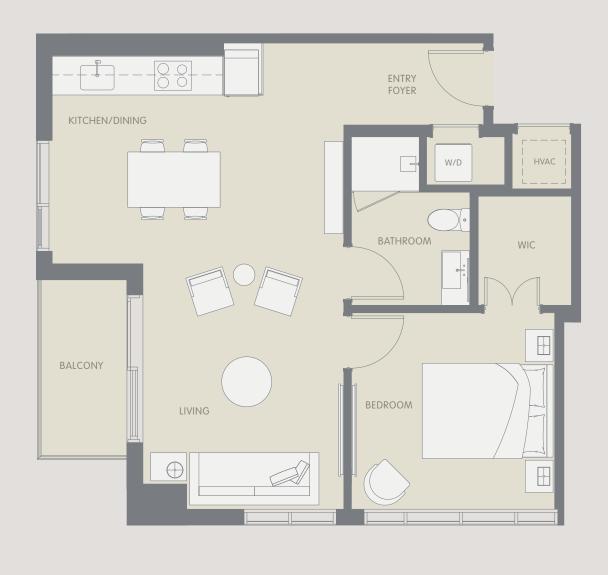

hown are examples of unit types and may not depict actual units. Stated square footages are ranges for a particular unit type and are measured to the exterior boundaries of the exterior walls and the centerline of interior demissing walls and in fact vary from the area that would be determined by using the description and definition of the "Unit" set forth in the Declaration (which generally only includes the interior airspace between the perimeter walls and excludes interior structural components). Note that measurements of rooms set forth on this floor plan are generally taken at the greatest points of each given room (as if the room were a perfect rectangle), without regard for any cutouts. Accordingly, the area of the area



#### ARIA AQARAT ONEWORLD





#### ARIA AQARAT ONEWORLD





#### ARIA AQARAT ONEWORLD



# 03/04/05

1 BED // 1 BATH 557 SF // 52 M<sup>2</sup>





#### ARIA AQARAT ONEWORLD



2 BED // 1.5 BATH 708 SF // 66 M<sup>2</sup>





#### ARIA AQARAT ONEWORLD



STUDIO // 1 BATH 417 SF // 39 M<sup>2</sup> Ν 06 10 05 04 03 13 02 01 00 S



#### ARIA AQARAT ONEWORLD





#### ARIA AQARAT ONEWORLD





#### ARIA AQARAT ONEWORLD



## STUDIO // 1 BATH 477 SF // 44 M<sup>2</sup> Ν 07 06 05 04 03 13 02 01 00 S



#### ARIA AQARAT ONEWORLD





#### ARIA AQARAT ONEWORLD



### STUDIO // 1 BATH 446 SF // 41 M<sup>2</sup> Ν S



#### ARIA AQARAT ONEWORLD NO PROPERTIES



## STUDIO // 1 BATH 450 SF // 42 M<sup>2</sup> Ν 07 06 10 05 04 03 02 01 00 S



#### ARIA AQARAT ONEWORLD