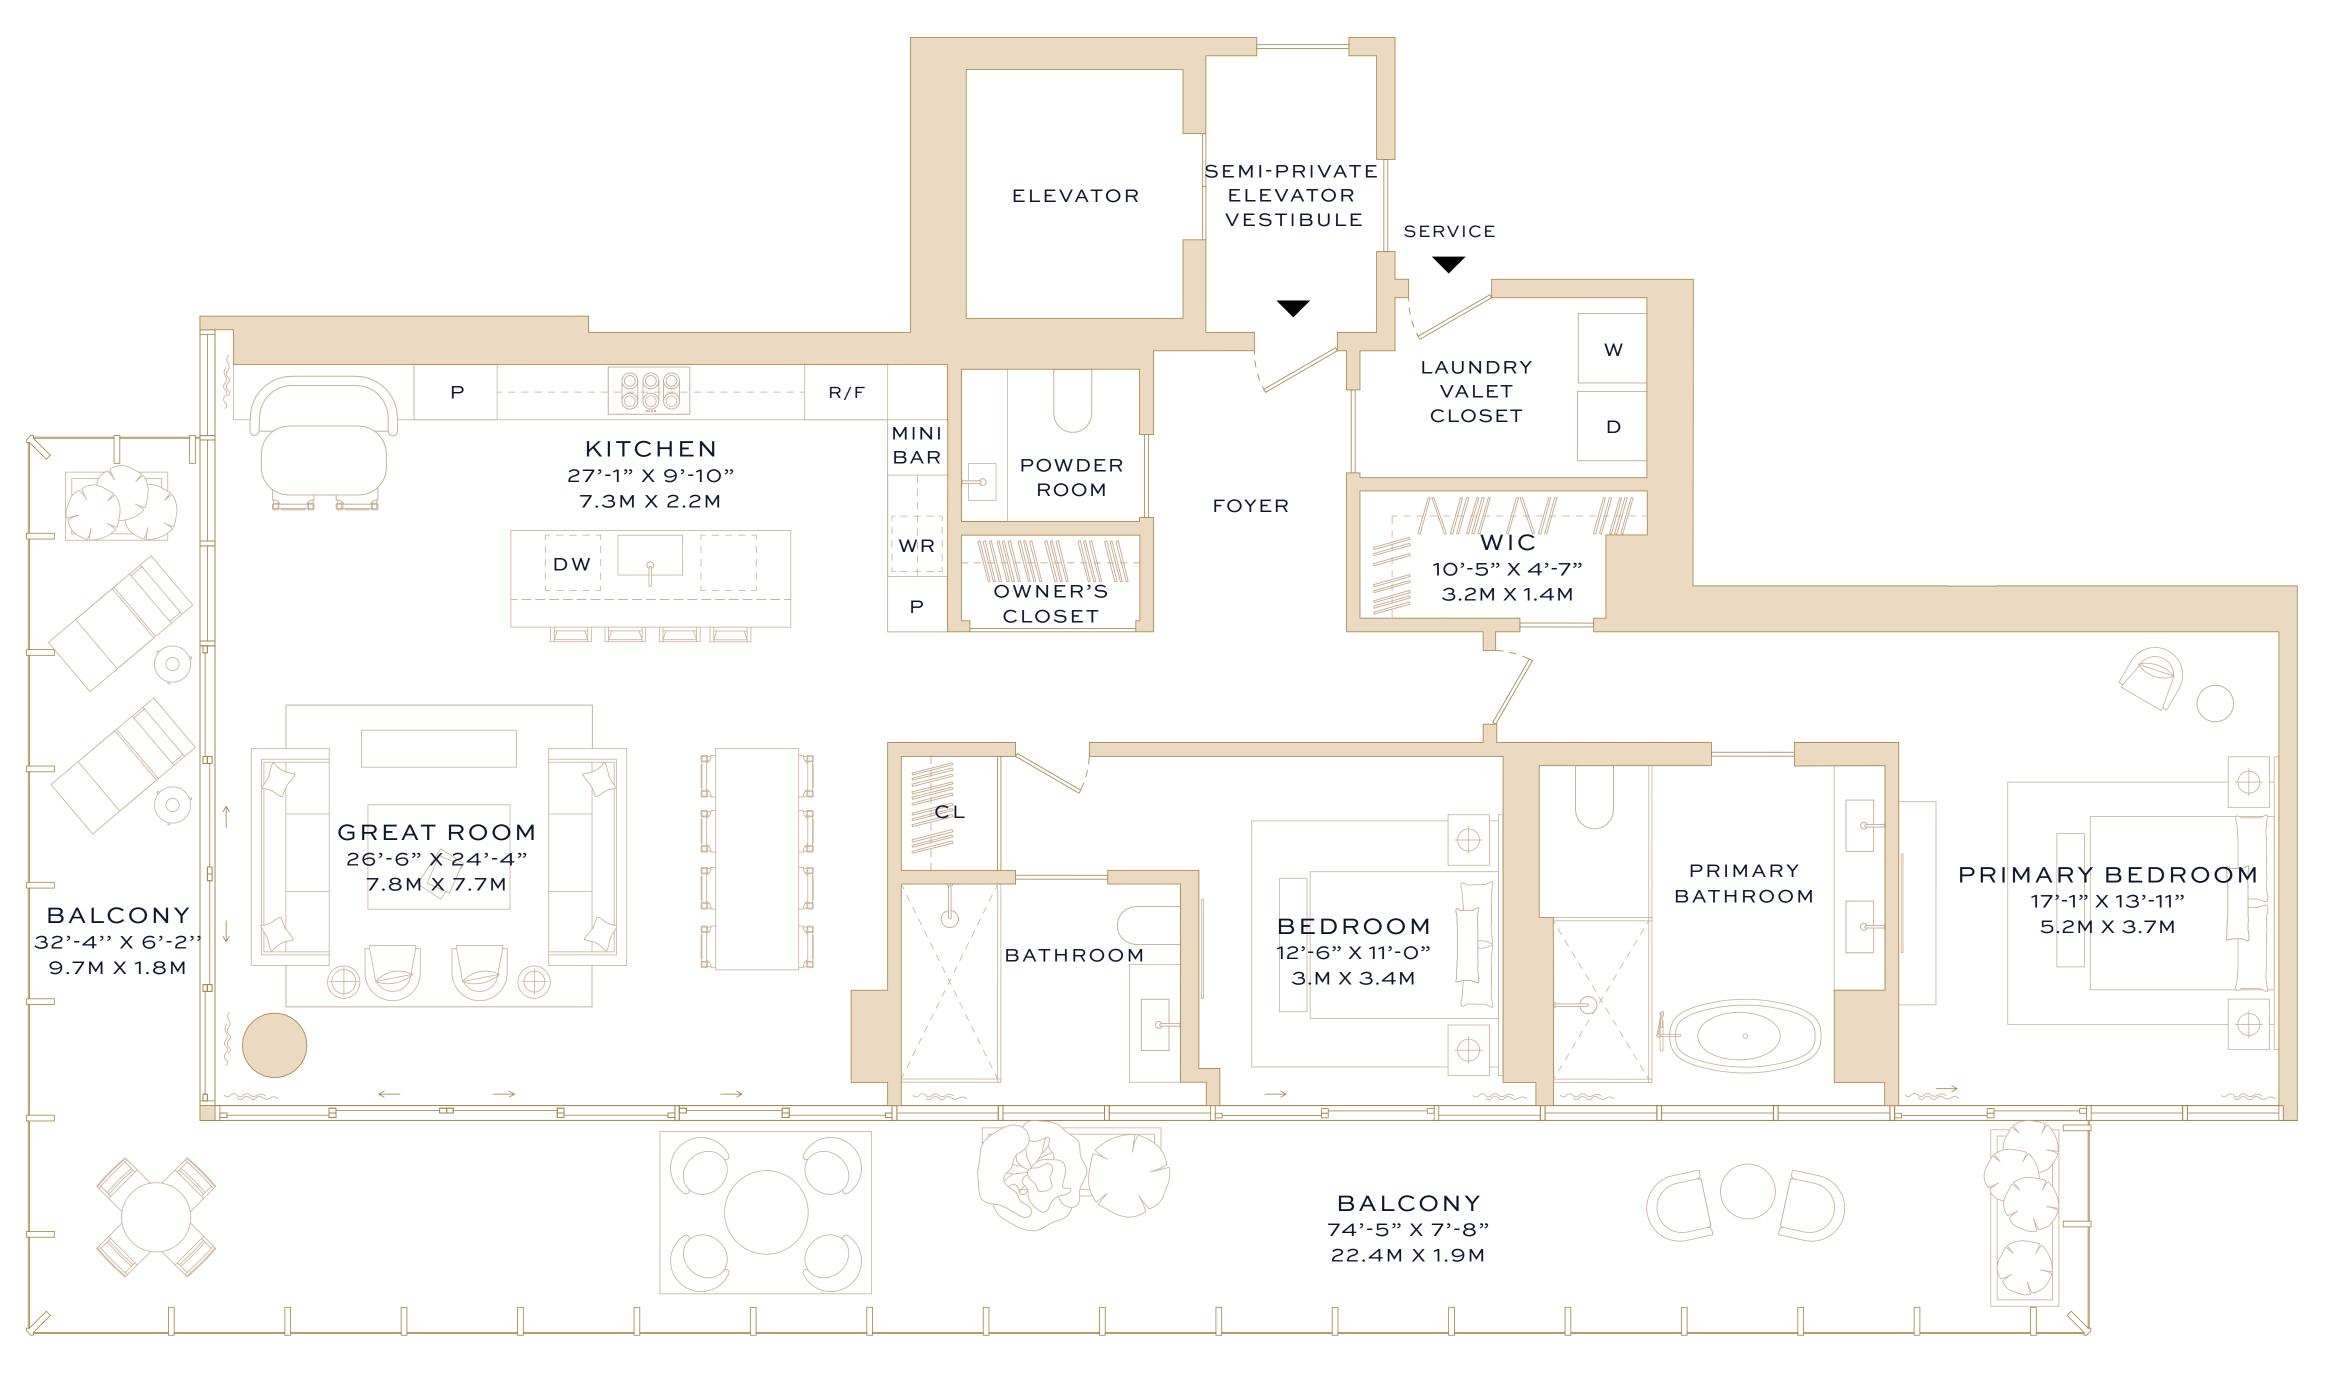

## Residence 16-18D

Two Bedrooms Home Office Three Bathrooms

INTERIOR 2,162 square feet / 201 square meters

EXTERIOR 690 square feet / 64 square meters

TOTAL 2,852 square feet / 265 square meters

ADDRESS 501 Diplomat Parkway Hallandale Beach, Florida 33009