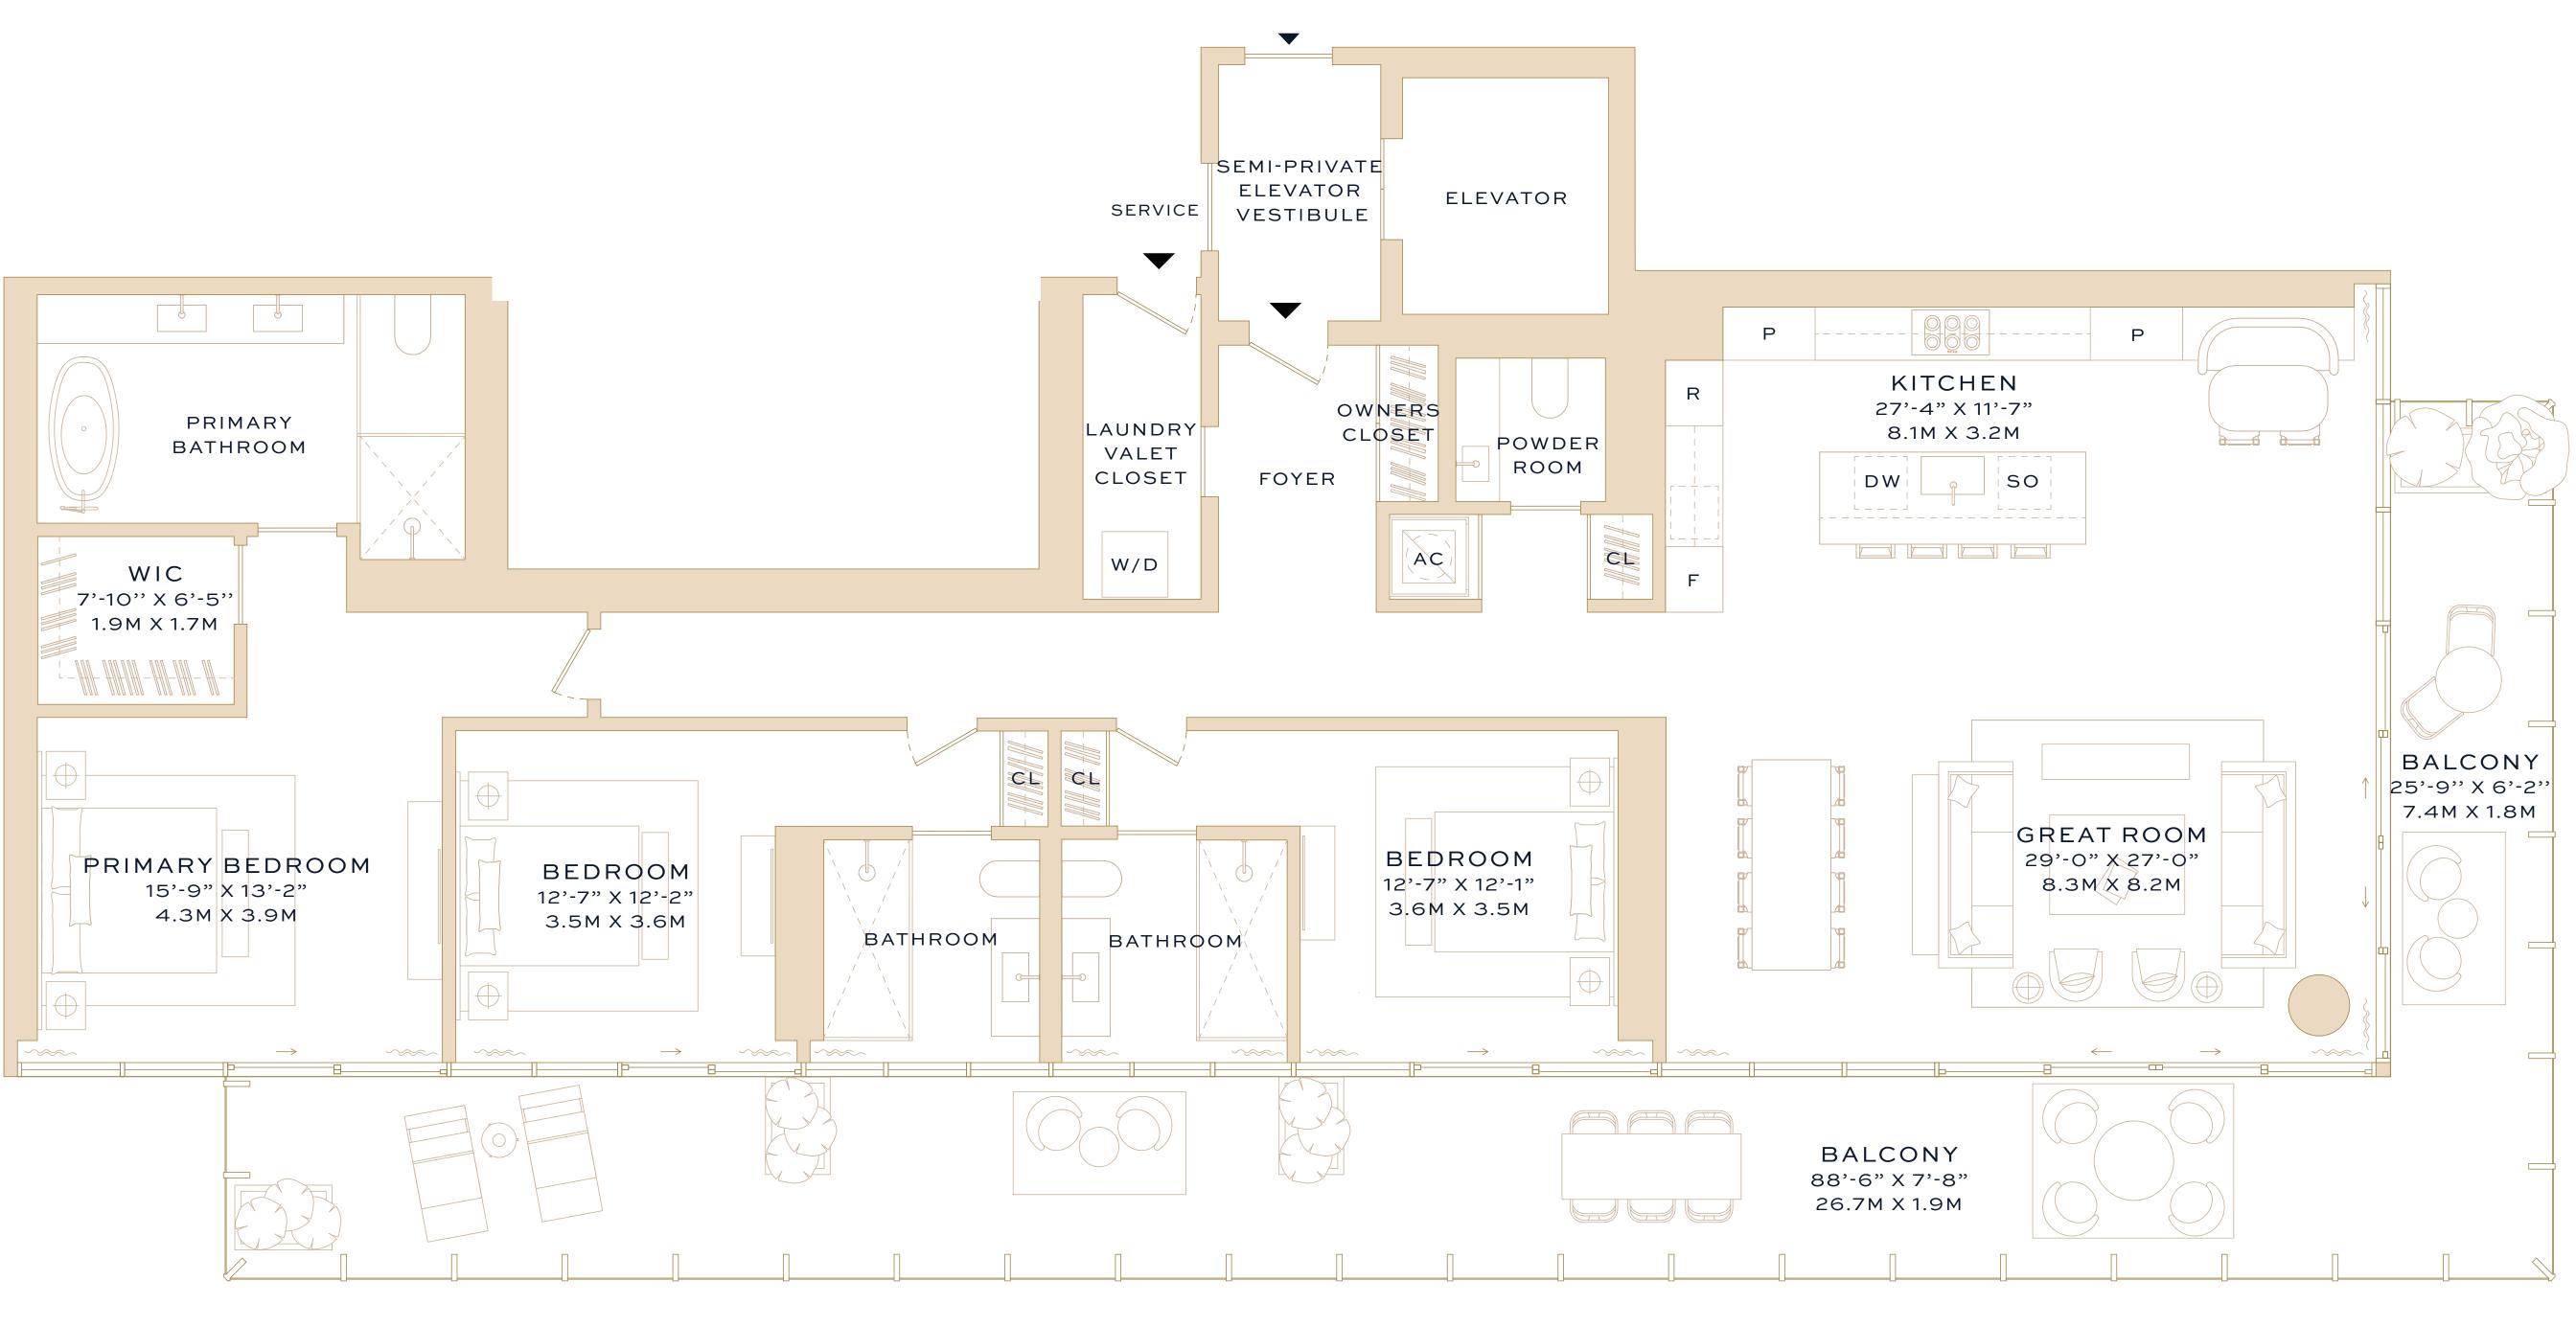

## Residence 6-14A

Three Bedrooms Three Bathrooms Powder Room

\*

INTERIOR 2,401 square feet / 223 square meters

EXTERIOR 814 square feet / 76 square meters

TOTAL 3,215 square feet / 299 square meters

ADDRESS 501 Diplomat Parkway Hallandale Beach, Florida 33009