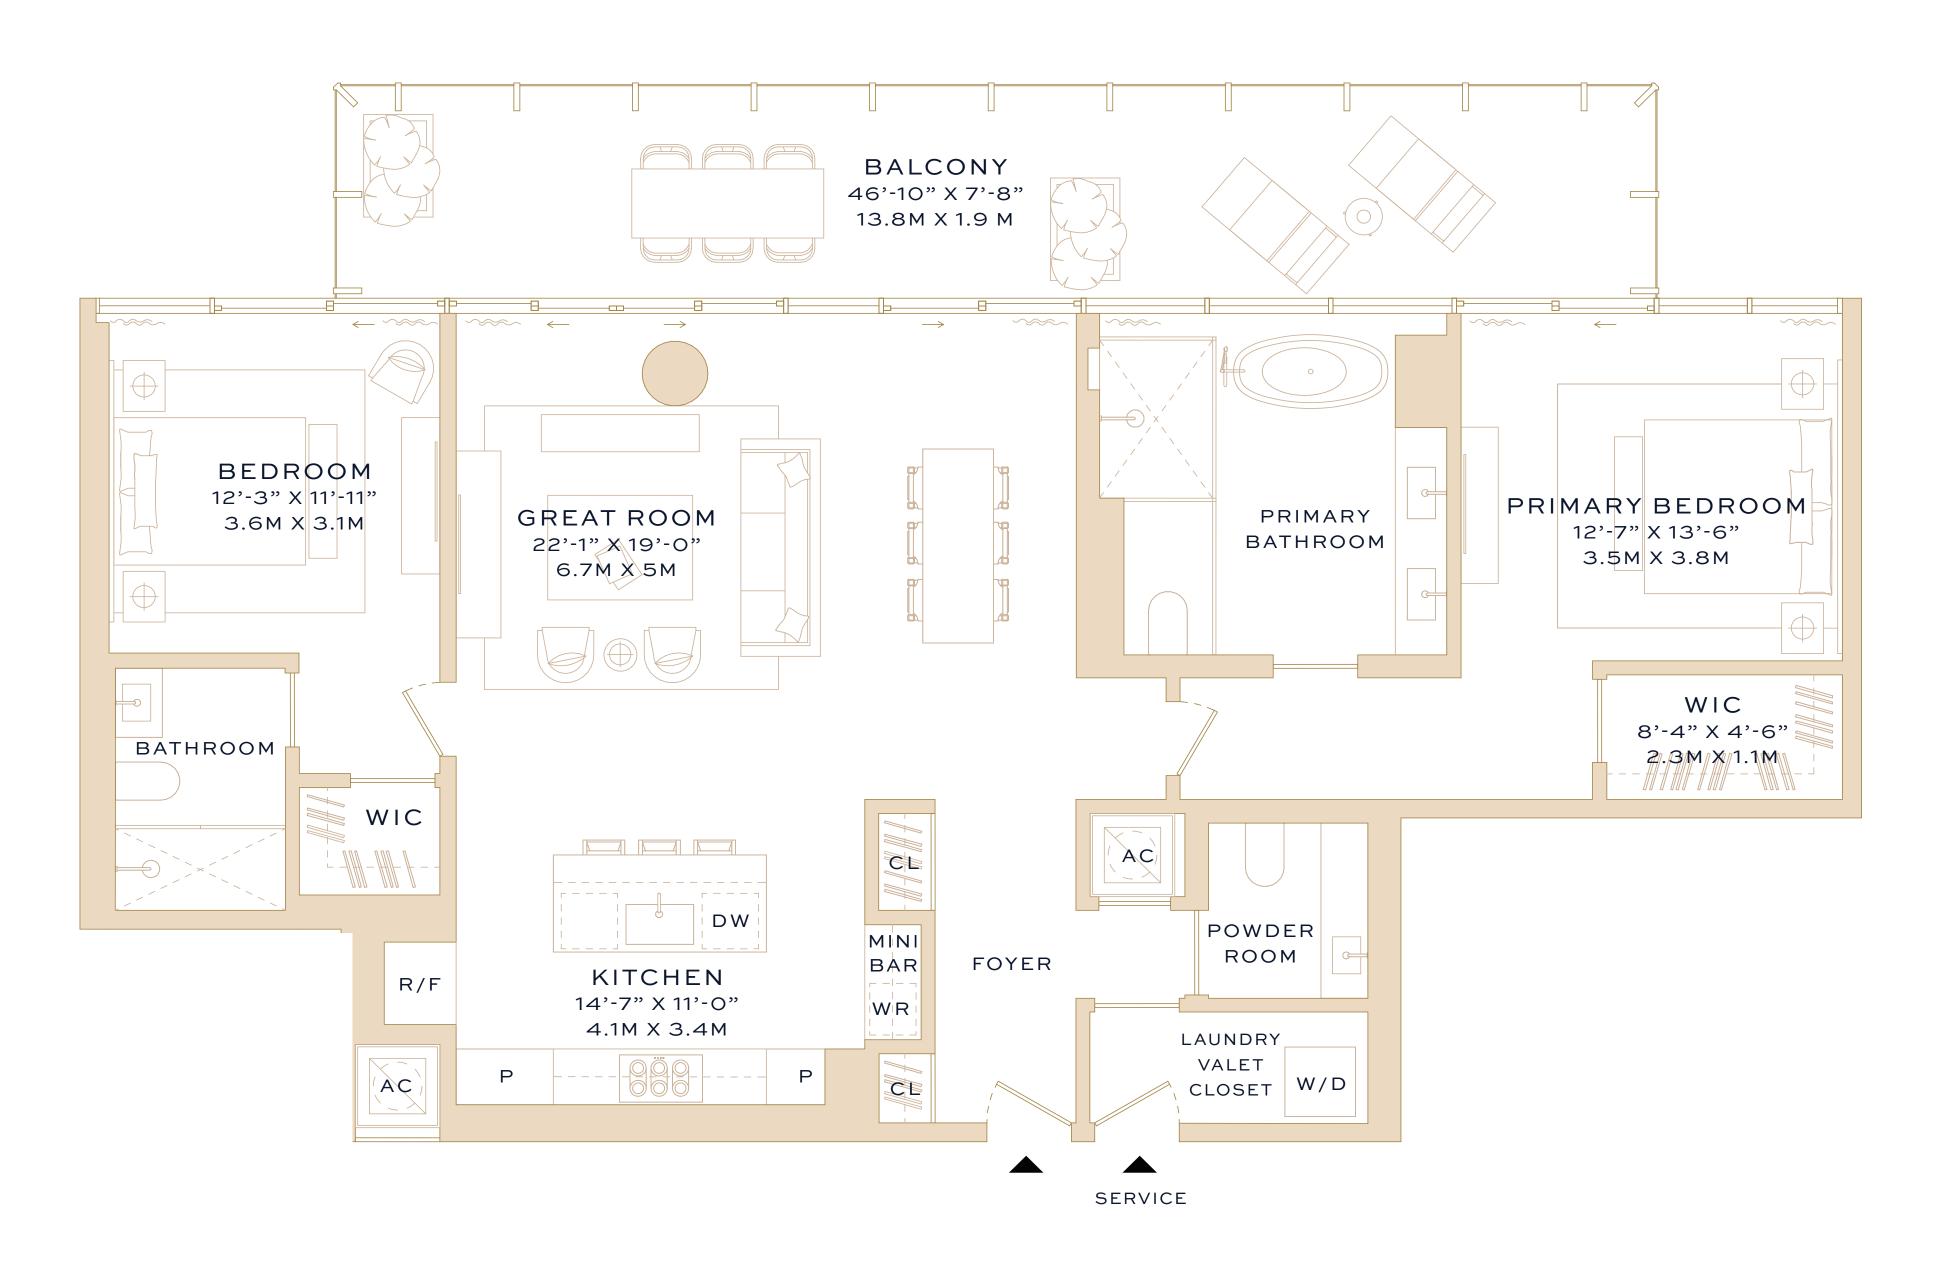

## Residence 6-14C

Two Bedrooms Two Bathrooms Powder Room

INTERIOR 1,626 square feet / 151 square meters

**EXTERIOR** 353 square feet / 33 square meters

TOTAL 1,979 square feet / 184 square meters

ADDRESS 501 Diplomat Parkway Hallandale Beach, Florida 33009

| 0 1 | .' <u>5</u> ' <u>1</u> O'                                                                                                                           |
|-----|-----------------------------------------------------------------------------------------------------------------------------------------------------|
|     | ORAL REPRESENTATIONS CANNOT BE RELIED UPON AS O<br>718.503, FLORIDA STATUTES, TO BE FURNISHED BY A DEV                                              |
|     | NEITHER AUBERGE RESORTS LLC NOR ANY OF ITS AFFIL<br>INFORMATION MADE OR CONTAINED IN THESE MATERIA<br>THESE MATERIALS OR THE TRANSACTIONS CONTEMPLA |

CORRECTLY STATING THE REPRESENTATIONS OF THE DEVELOPER. FOR CORRECT REPRESENTATIONS, MAKE REFERENCE TO THIS BROCHURE AND TO THE DOCUMENTS REQUIRED BY SECTION VELOPER TO A BUYER OR LESSEE.

LATES OR RELATED PERSONS (THE "AUBERGE GROUP") MAKES ANY REPRESENTATION, WARRANTY OR GUARANTEE, EXPRESSED OR IMPLIED, IN RESPECT OF ANY STATEMENT OR ALS. NEITHER THE AUBERGE GROUP NOR ANY OF ITS DIRECTORS, OFFICERS, EMPLOYEES OR AGENTS HAS OR WILL HAVE ANY RESPONSIBILITY OR LIABILITY ARISING OUT OF, OR RELATED TO, ATED BY THESE MATERIALS, INCLUDING ANY LIABILITY OR RESPONSIBILITY FOR ANY STATEMENT OR INFORMATION MADE OR CONTAINED IN OR THE USE OF THESE MATERIALS.