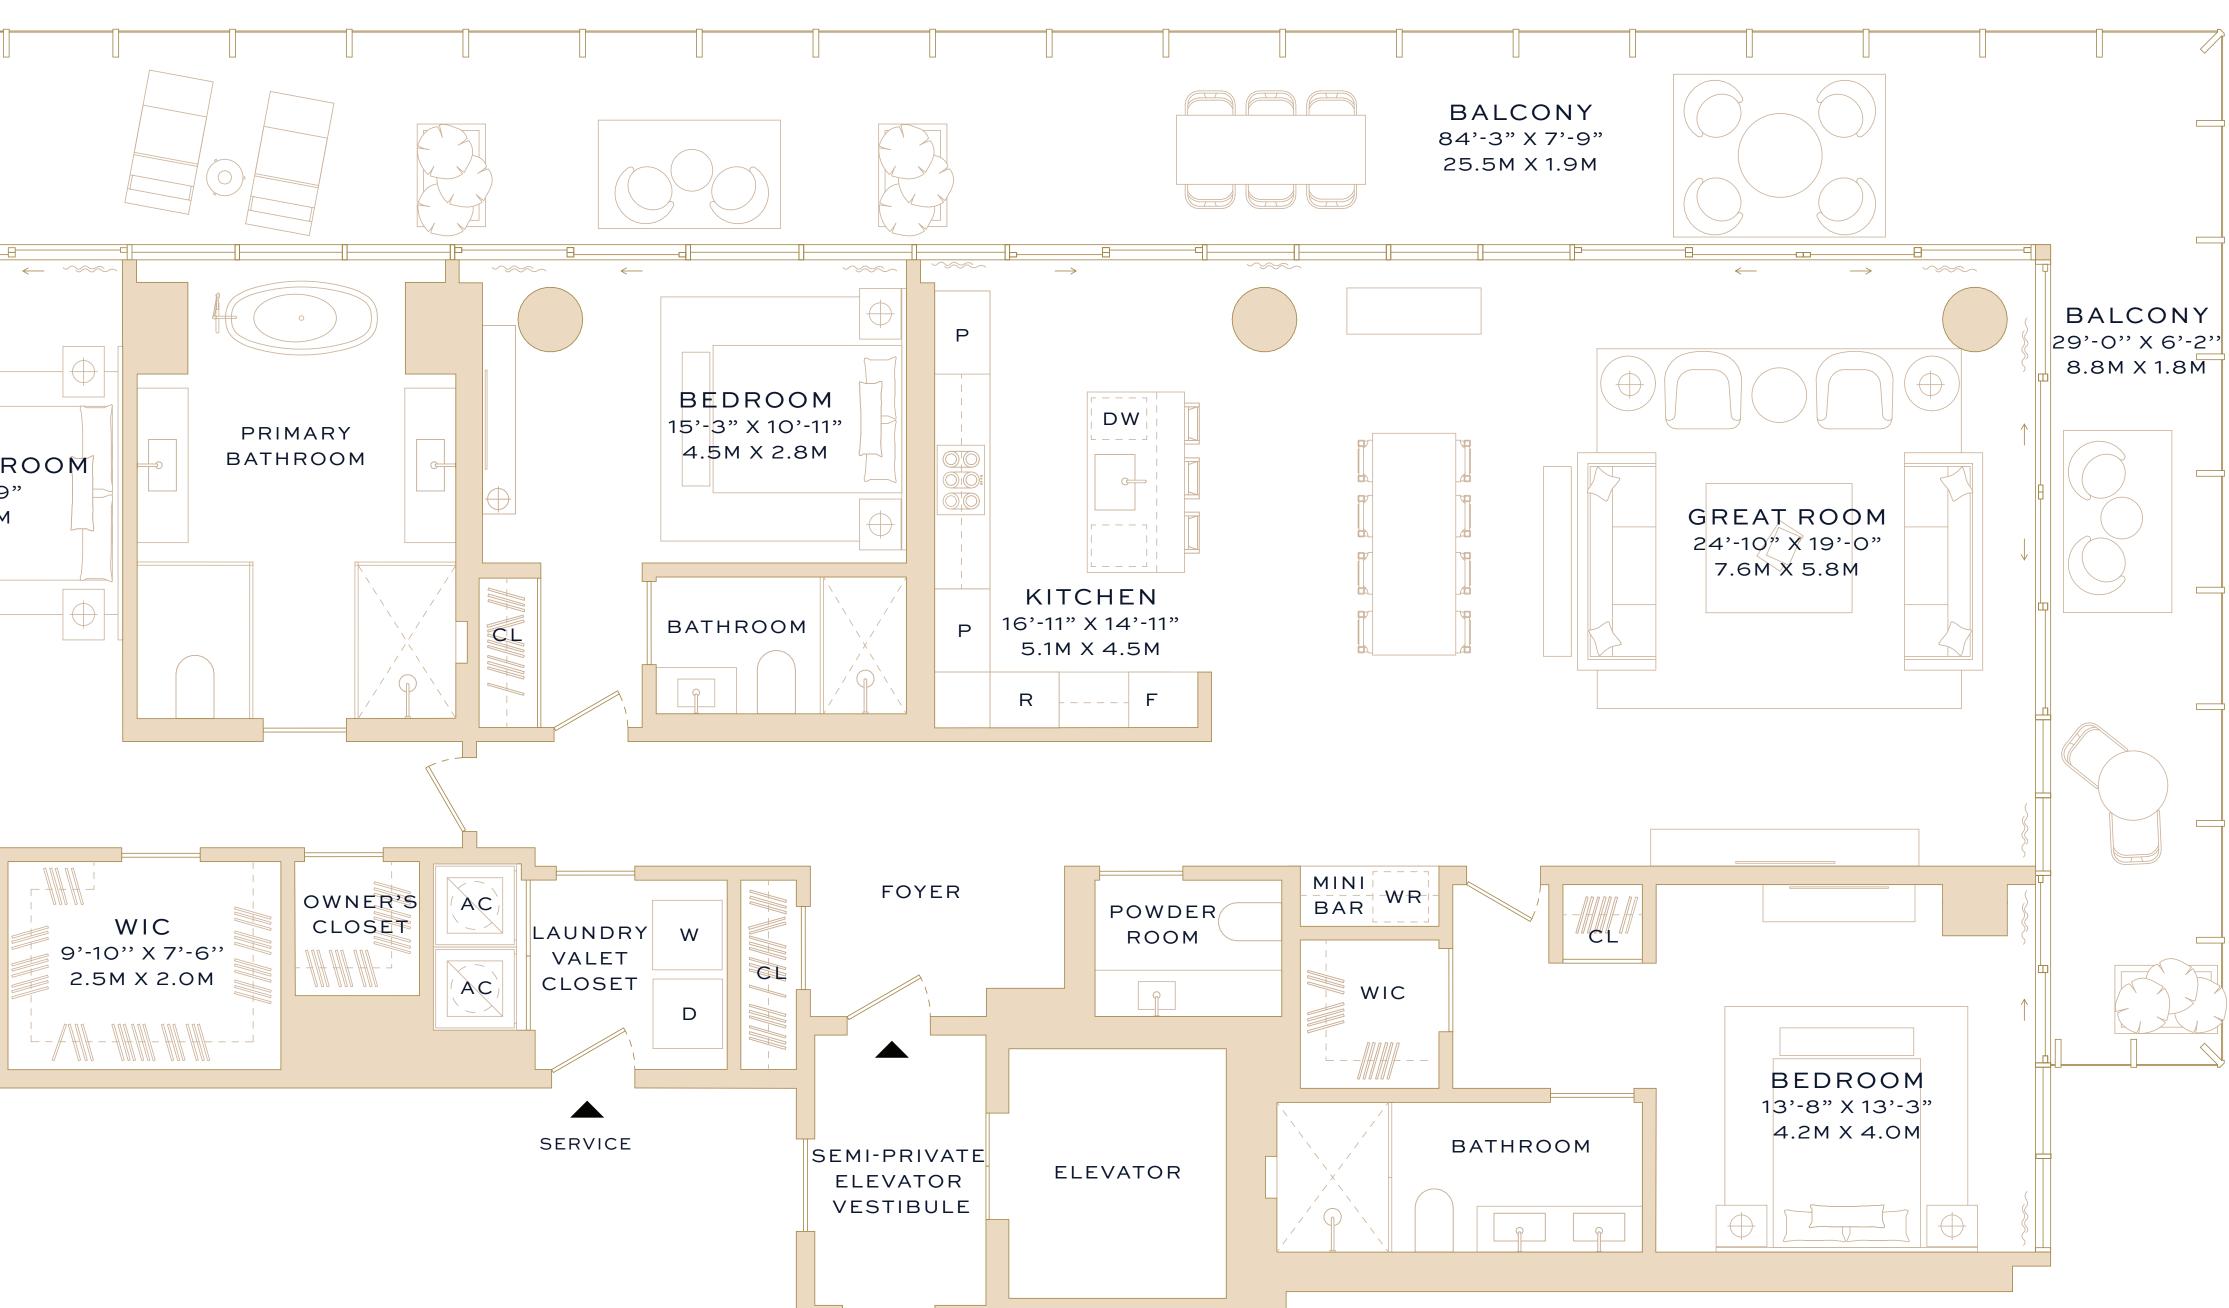

## Residence 6-14A

Three Bedrooms Three Bathrooms Powder Room

\*

INTERIOR 2,401 square feet / 223 square meters

EXTERIOR 814 square feet / 76 square meters

TOTAL 3,215 square feet / 299 square meters

ADDRESS 501 Diplomat Parkway Hallandale Beach, Florida 33009

GOLF COURSE

ORAL REPRESENTATIONS CANNOT BE RELIED UPON AS CORRECTLY STATING THE REPRESENTATIONS OF THE DEVELOPER. FOR CORRECT REPRESENTATIONS, MAKE REFERENCE TO THIS BROCHURE AND TO THE DOCUMENTS REQUIRED BY SECTION 718.503, FLORIDA STATUTES, TO BE FURNISHED BY A DEVELOPER TO A BUYER OF LESSEF

NEITHER AUBERGE RESORTS LLC NOR ANY OF ITS AFFILIATES OR RELATED PERSONS (THE "AUBERGE GROUP") MAKES ANY REPRESENTATION, WARRANTY OR GUARANTEE, EXPRESSED OR IMPLIED, IN RESPECT OF ANY STATEMENT OR INFORMATION MADE OR CONTAINED IN THESE MATERIALS. NEITHER THE AUBERGE GROUP NOR ANY OF ITS DIRECTORS, OFFICERS, EMPLOYEES OR AGENTS HAS OR WILL HAVE ANY RESPONSIBILITY OR LIABILITY ARISING OUT OF, OR RELATED TO,