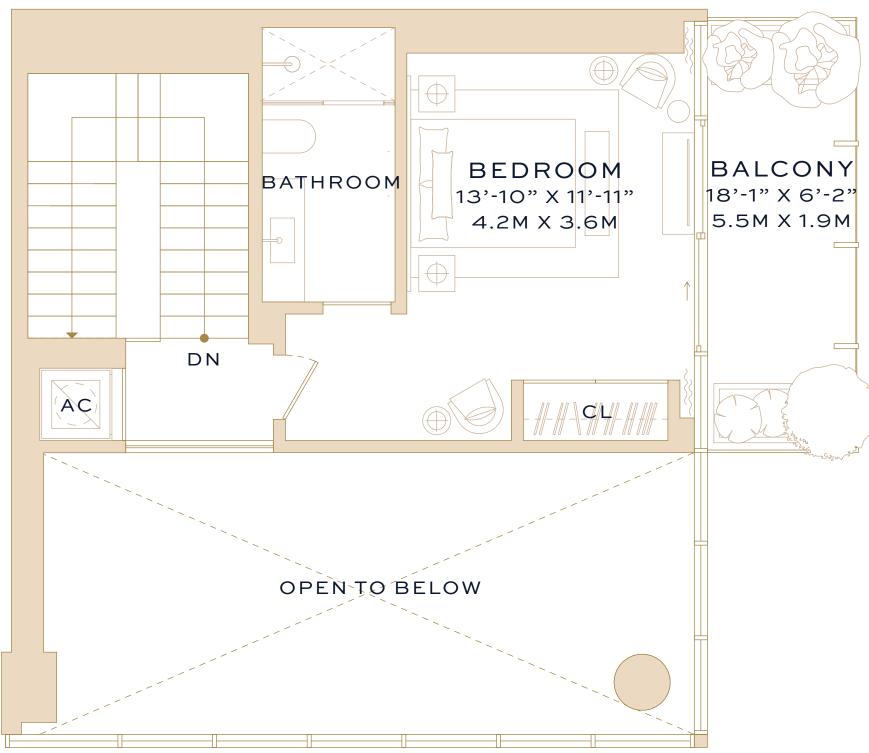

#### Residence 3A

One Bedroom One Bathroom One Powder Room

INTERIOR 1,237 square feet / 115 square meters

**EXTERIOR** 172 square feet / 16 square meters

TOTAL 1,409 square feet / 131 square meters

ADDRESS 501 Diplomat Parkway Hallandale Beach, Florida 33009