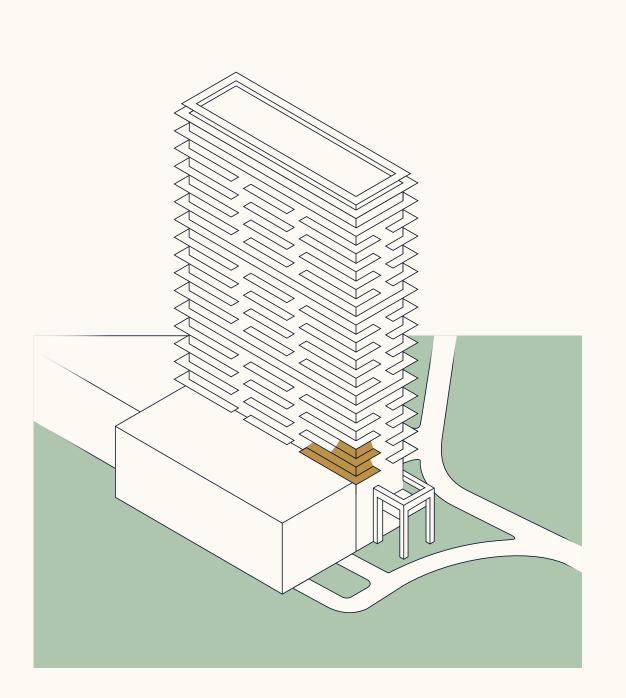

## Residence 4A

Four Bedrooms Three Bathrooms One Powder Room One Plunge Pool

INTERIOR LOWER 2,357 square feet / 219 square meters

INTERIOR UPPER 516 square feet / 48 square meters

EXTERIOR LOWER 1,530 square feet / 142 square meters

EXTERIOR UPPER 108 square feet / 10 square meters

TOTAL 4,511 square feet / 419 square meters

ADDRESS 501 Diplomat Parkway Hallandale Beach, Florida 33009

e 9

ORAL REPRESENTATIONS CANNOT BE RELIED UPON AS CORRECTLY STATING THE REPRESENTATIONS OF THE DEVELOPER. FOR CORRECT REPRESENTATIONS, MAKE REFERENCE TO THIS BROCHURE AND TO THE DOCUMENTS REQUIRED BY SECTION 718.503, FLORIDA STATUTES, TO BE FURNISHED BY A DEVELOPER TO A BUYER OR LESSEE.