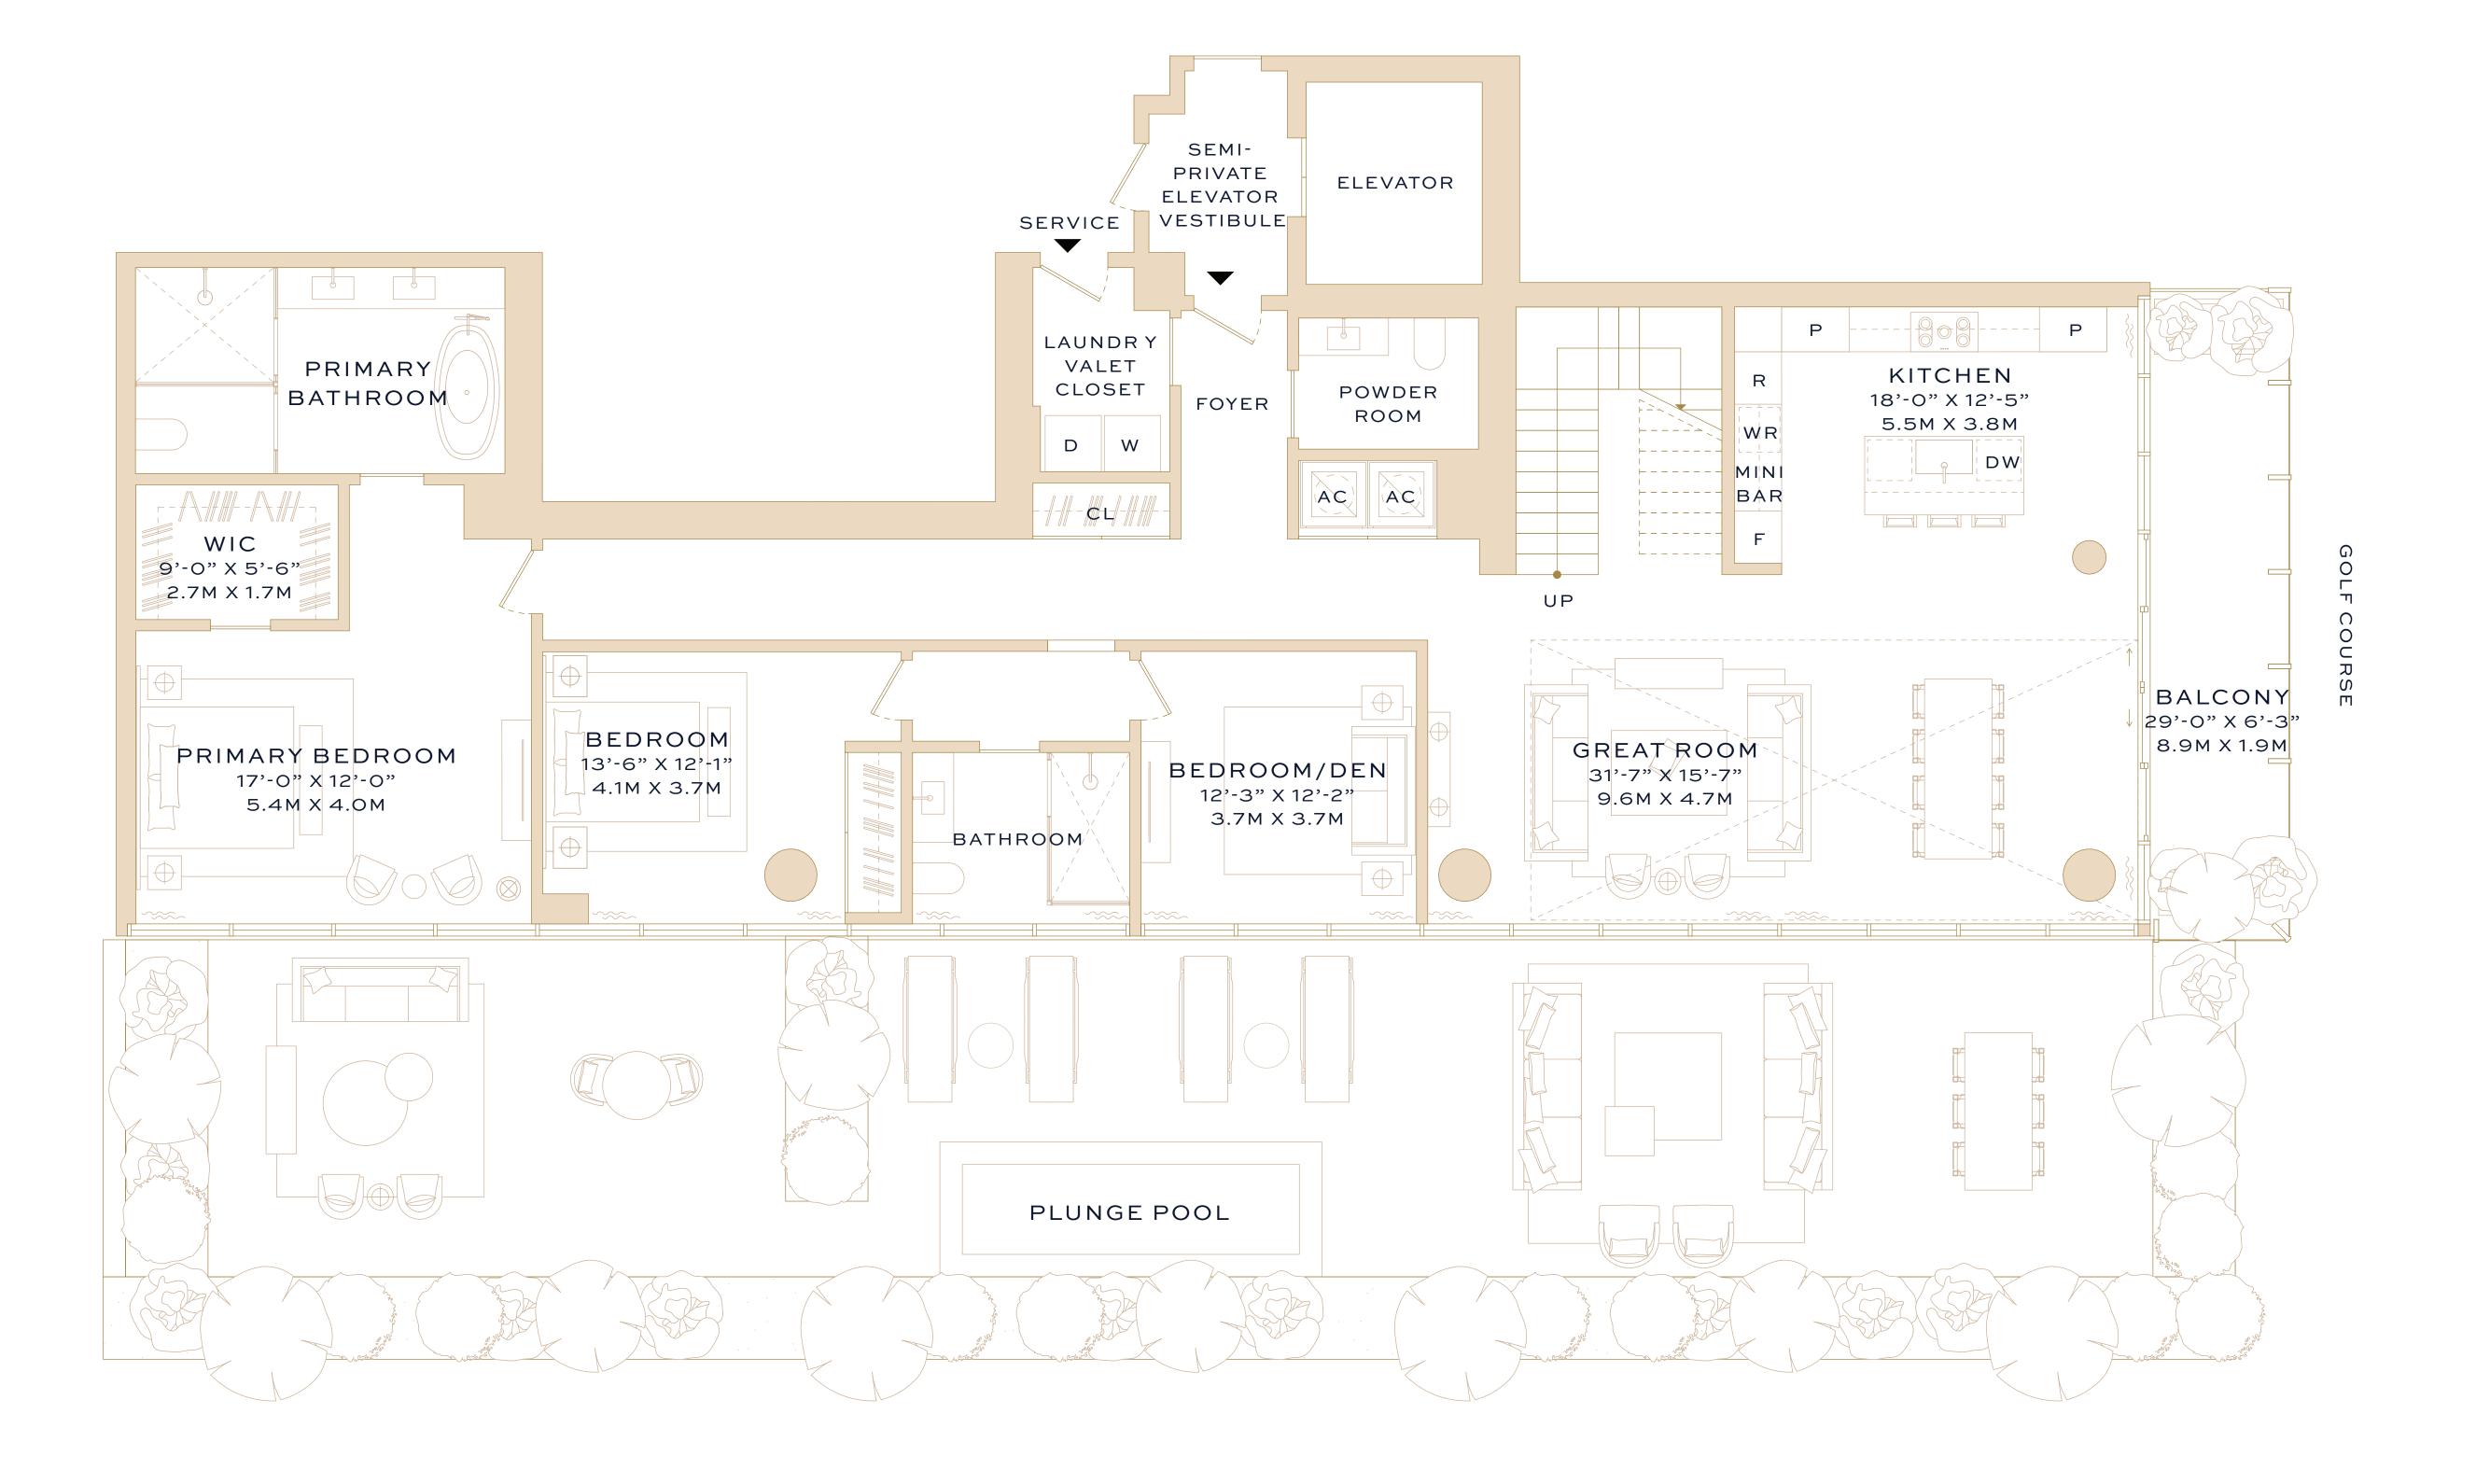

## Residence 4A

\*

Four Bedrooms Three Bathrooms One Powder Room One Plunge Pool

INTERIOR LOWER 2,357 square feet / 219 square meters

INTERIOR UPPER 516 square feet / 48 square meters

EXTERIOR LOWER 1,530 square feet / 142 square meters

EXTERIOR UPPER 108 square feet / 10 square meters

TOTAL 4,511 square feet / 419 square meters

ADDRESS 501 Diplomat Parkway Hallandale Beach, Florida 33009

NEITHER AUBERGE RESORTS LLC NOR ANY OF ITS AFFILIATES OR RELATED PERSONS (THE "AUBERGE GROUP") MAKES ANY REPRESENTATION, WARRANTY OR GUARANTEE, EXPRESSED OR IMPLIED, IN RESPECT OF ANY STATEMENT OR INFORMATION MADE OR CONTAINED IN THESE MATERIALS. NEITHER THE AUBERGE GROUP NOR ANY OF ITS DIRECTORS, OFFICERS, EMPLOYEES OR AGENTS HAS OR WILL HAVE ANY RESPONSIBILITY OR LIABILITY ARISING OUT OF, OR RELATED TO,