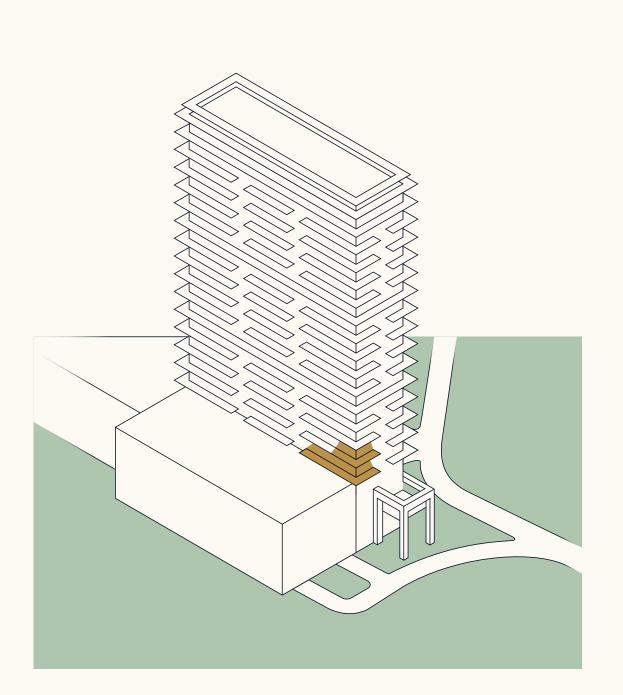

## Residence 4A

\*

Four Bedrooms Three Bathrooms One Powder Room One Plunge Pool

INTERIOR LOWER 2,357 square feet / 219 square meters

INTERIOR UPPER 516 square feet / 48 square meters

EXTERIOR LOWER 1,530 square feet / 142 square meters

EXTERIOR UPPER 108 square feet / 10 square meters

TOTAL 4,511 square feet / 419 square meters

ADDRESS 501 Diplomat Parkway Hallandale Beach, Florida 33009

NEITHER AUBERGE RESORTS LLC NOR ANY OF ITS AFFILIATES OR RELATED PERSONS (THE "AUBERGE GROUP") MAKES ANY REPRESENTATION, WARRANTY OR GUARANTEE, EXPRESSED OR IMPLIED, IN RESPECT OF ANY STATEMENT OR INFORMATION MADE OR CONTAINED IN THESE MATERIALS. NEITHER THE AUBERGE GROUP NOR ANY OF ITS DIRECTORS, OFFICERS, EMPLOYEES OR AGENTS HAS OR WILL HAVE ANY RESPONSIBILITY OR LIABILITY ARISING OUT OF, OR RELATED TO,