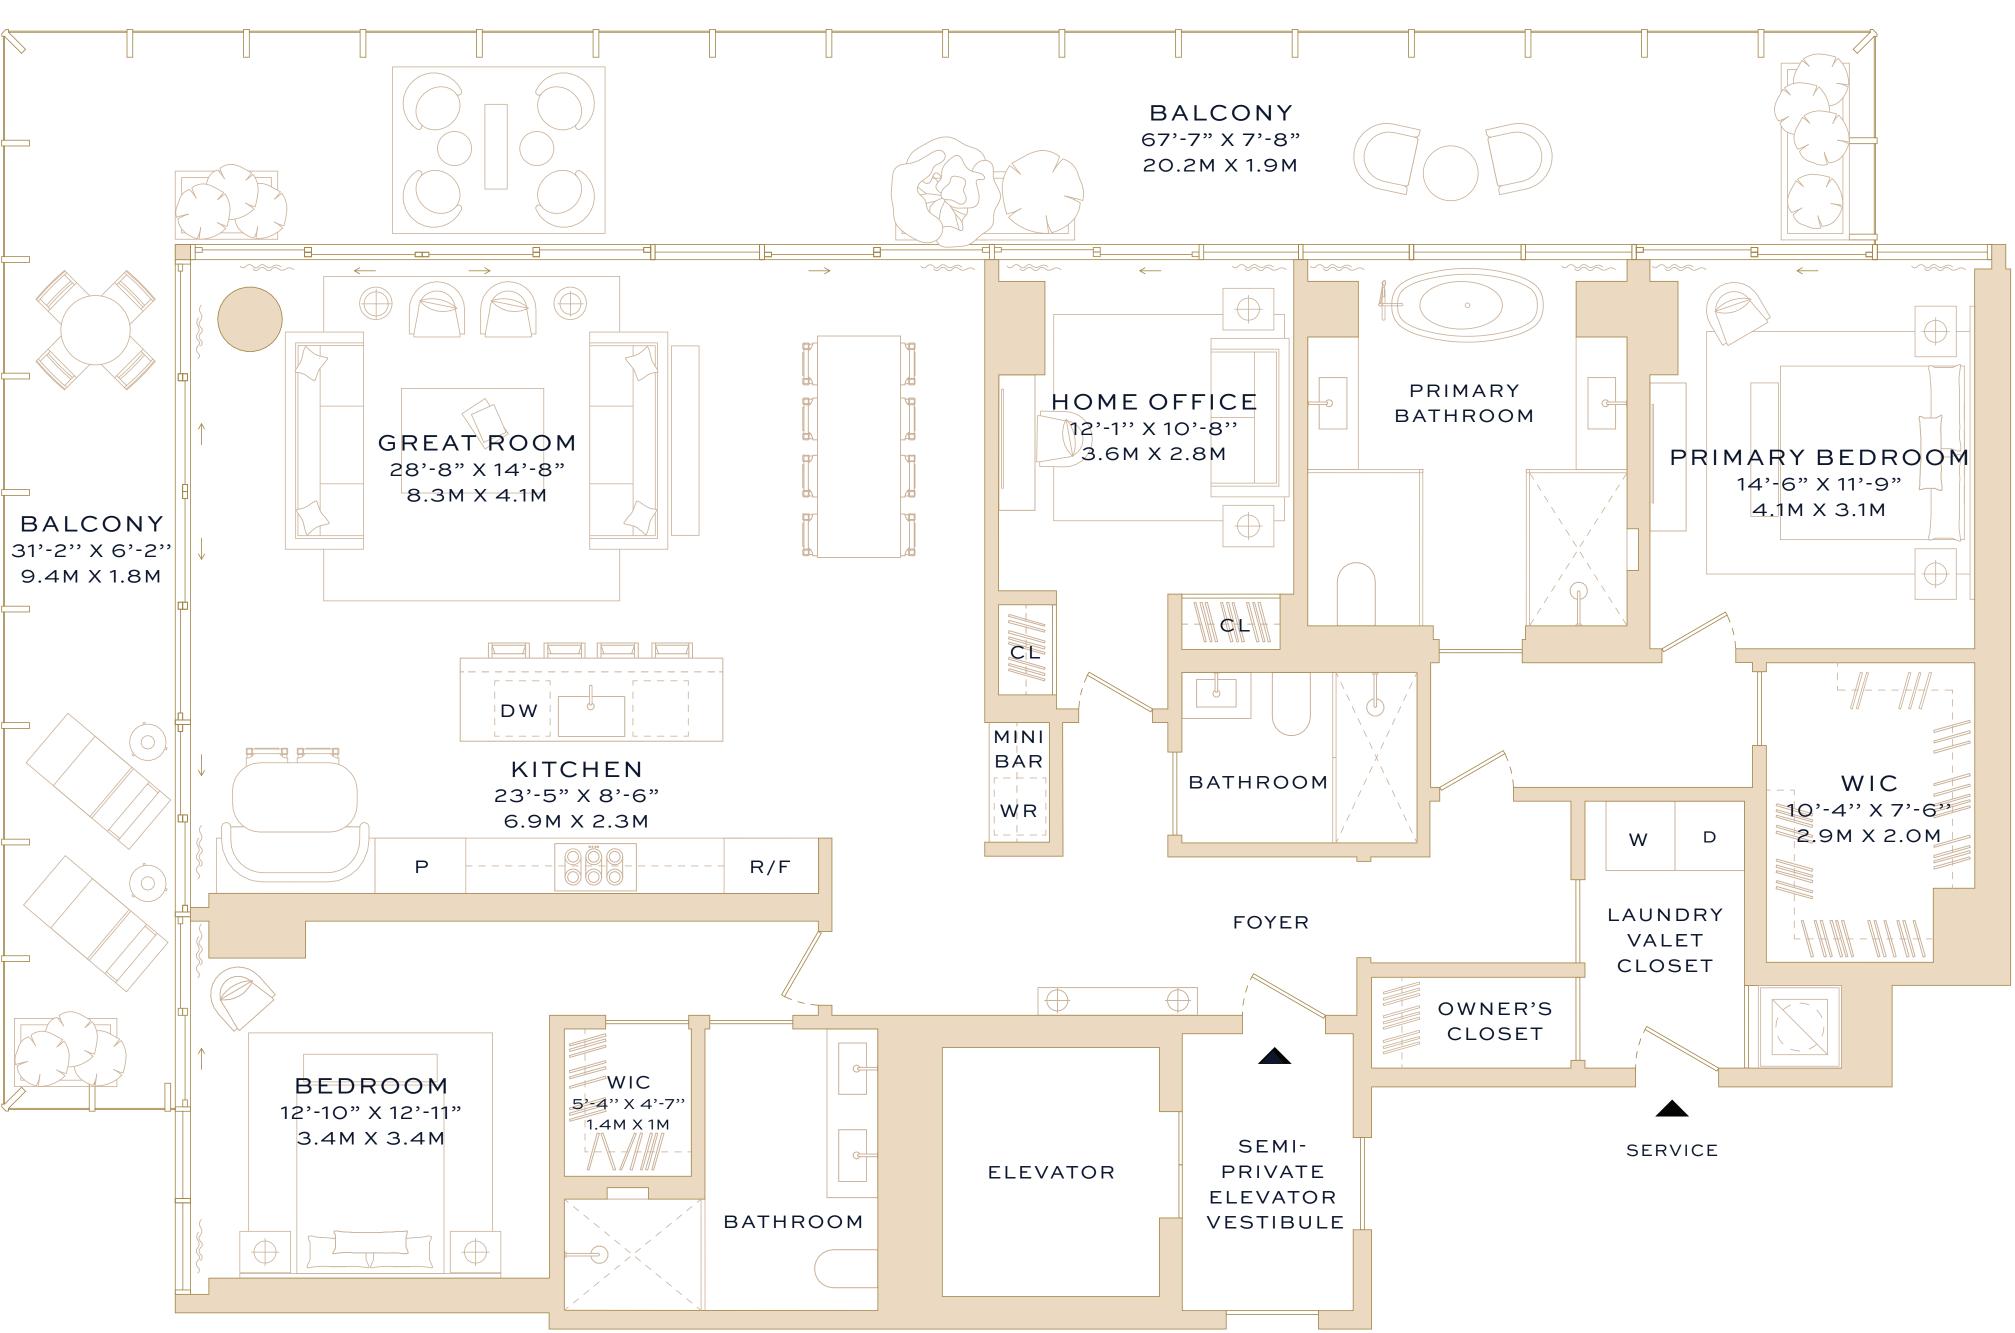

## Residence 16-18D

Two Bedrooms Home Office Three Bathrooms

INTERIOR 2,162 square feet / 201 square meters

EXTERIOR 690 square feet / 64 square meters

TOTAL 2,852 square feet / 265 square meters

ADDRESS 501 Diplomat Parkway Hallandale Beach, Florida 33009