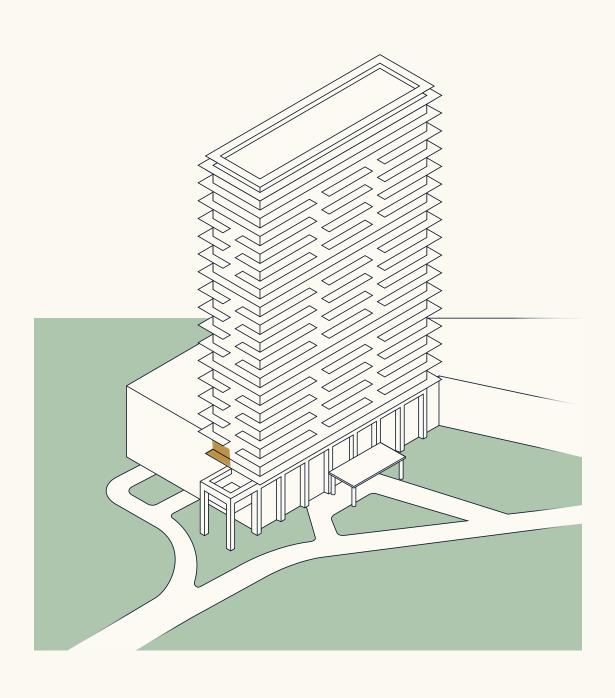

#### Residence 3A

One Bedroom One Bathroom One Powder Room

INTERIOR 1,237 square feet / 115 square meters

**EXTERIOR** 172 square feet / 16 square meters

TOTAL 1,409 square feet / 131 square meters

ADDRESS 501 Diplomat Parkway Hallandale Beach, Florida 33009