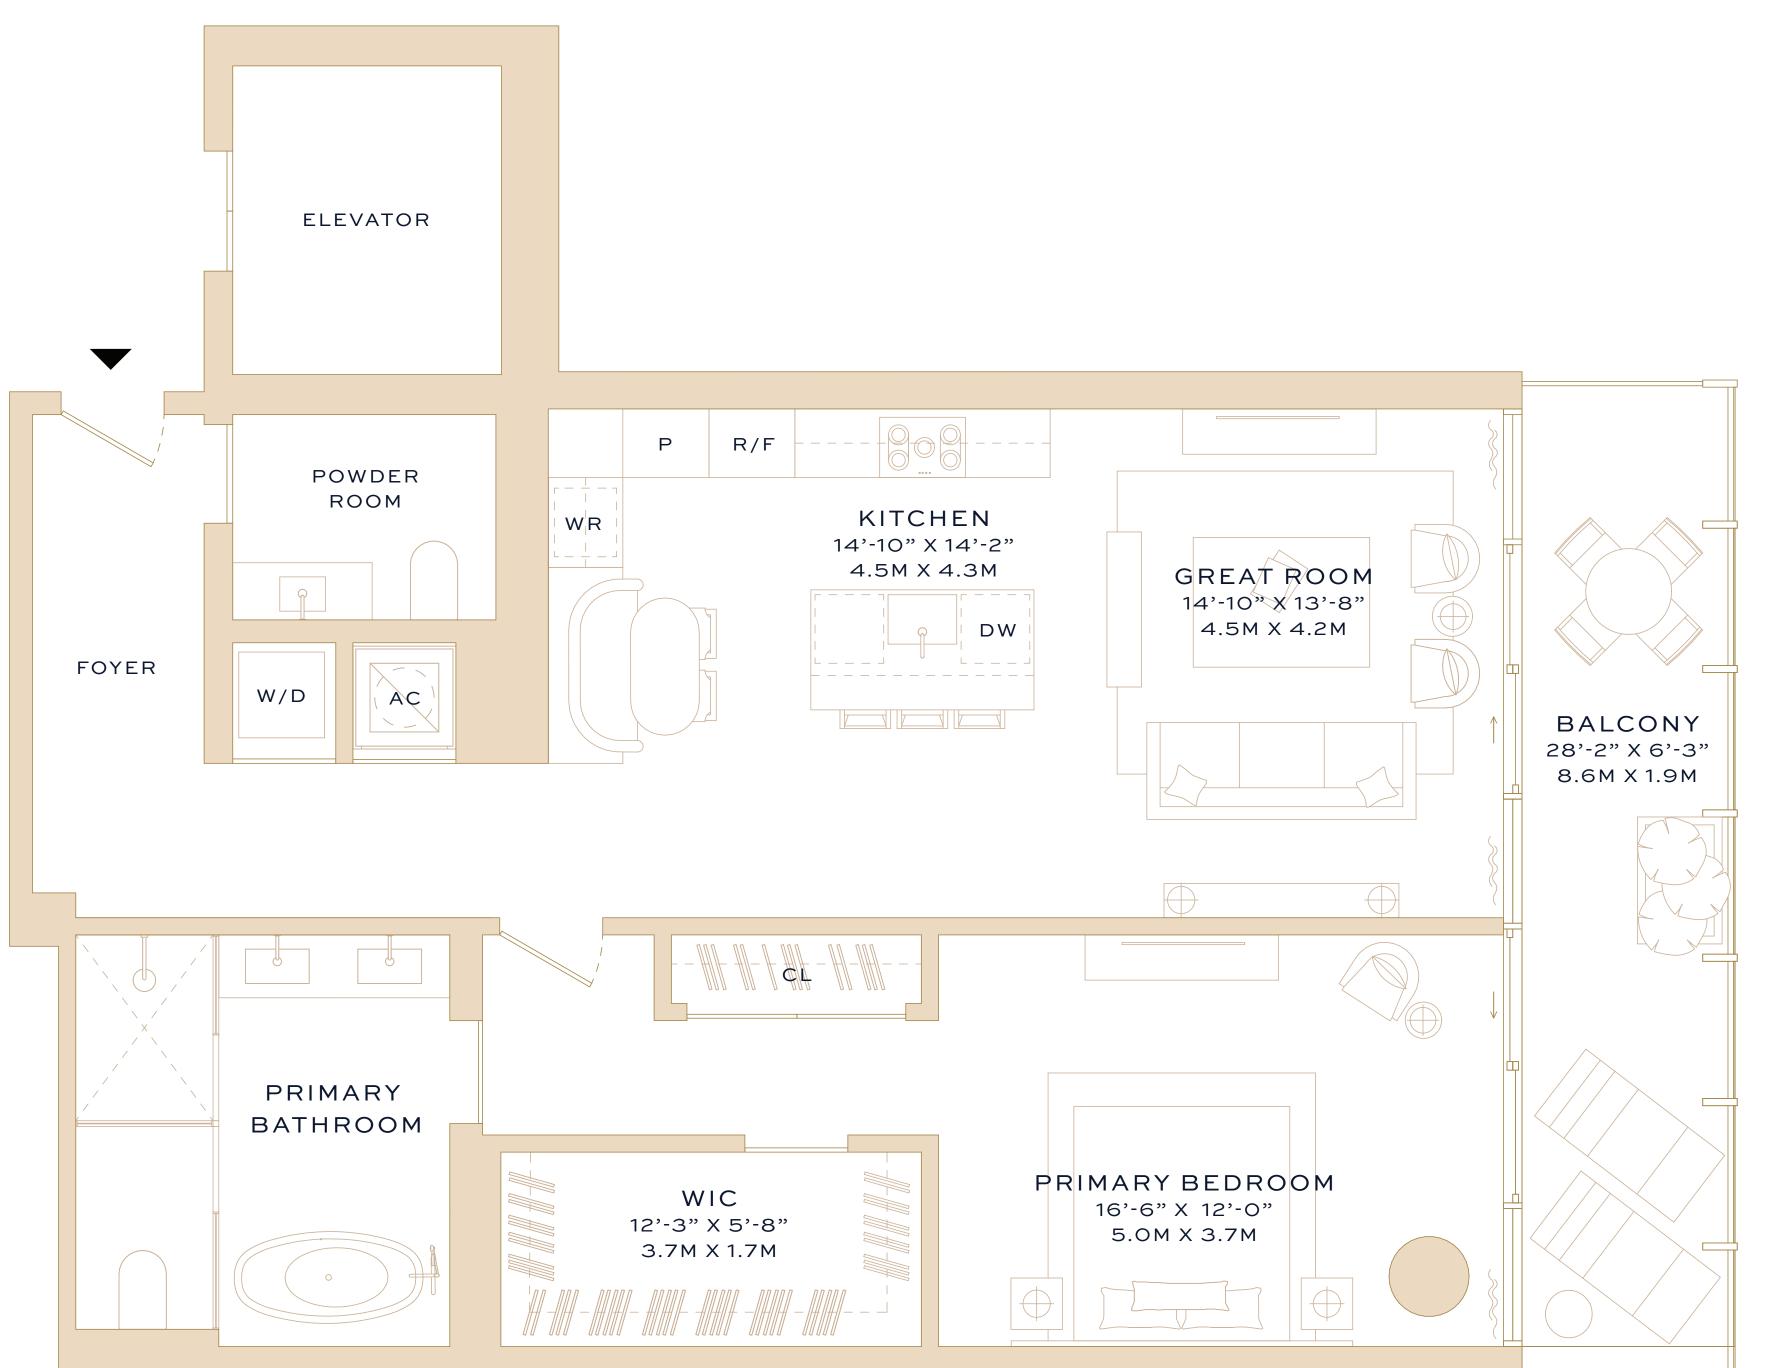

#### Residence 3A

One Bedroom One Bathroom One Powder Room

INTERIOR 1,237 square feet / 115 square meters

**EXTERIOR** 172 square feet / 16 square meters

TOTAL 1,409 square feet / 131 square meters

ADDRESS 501 Diplomat Parkway Hallandale Beach, Florida 33009