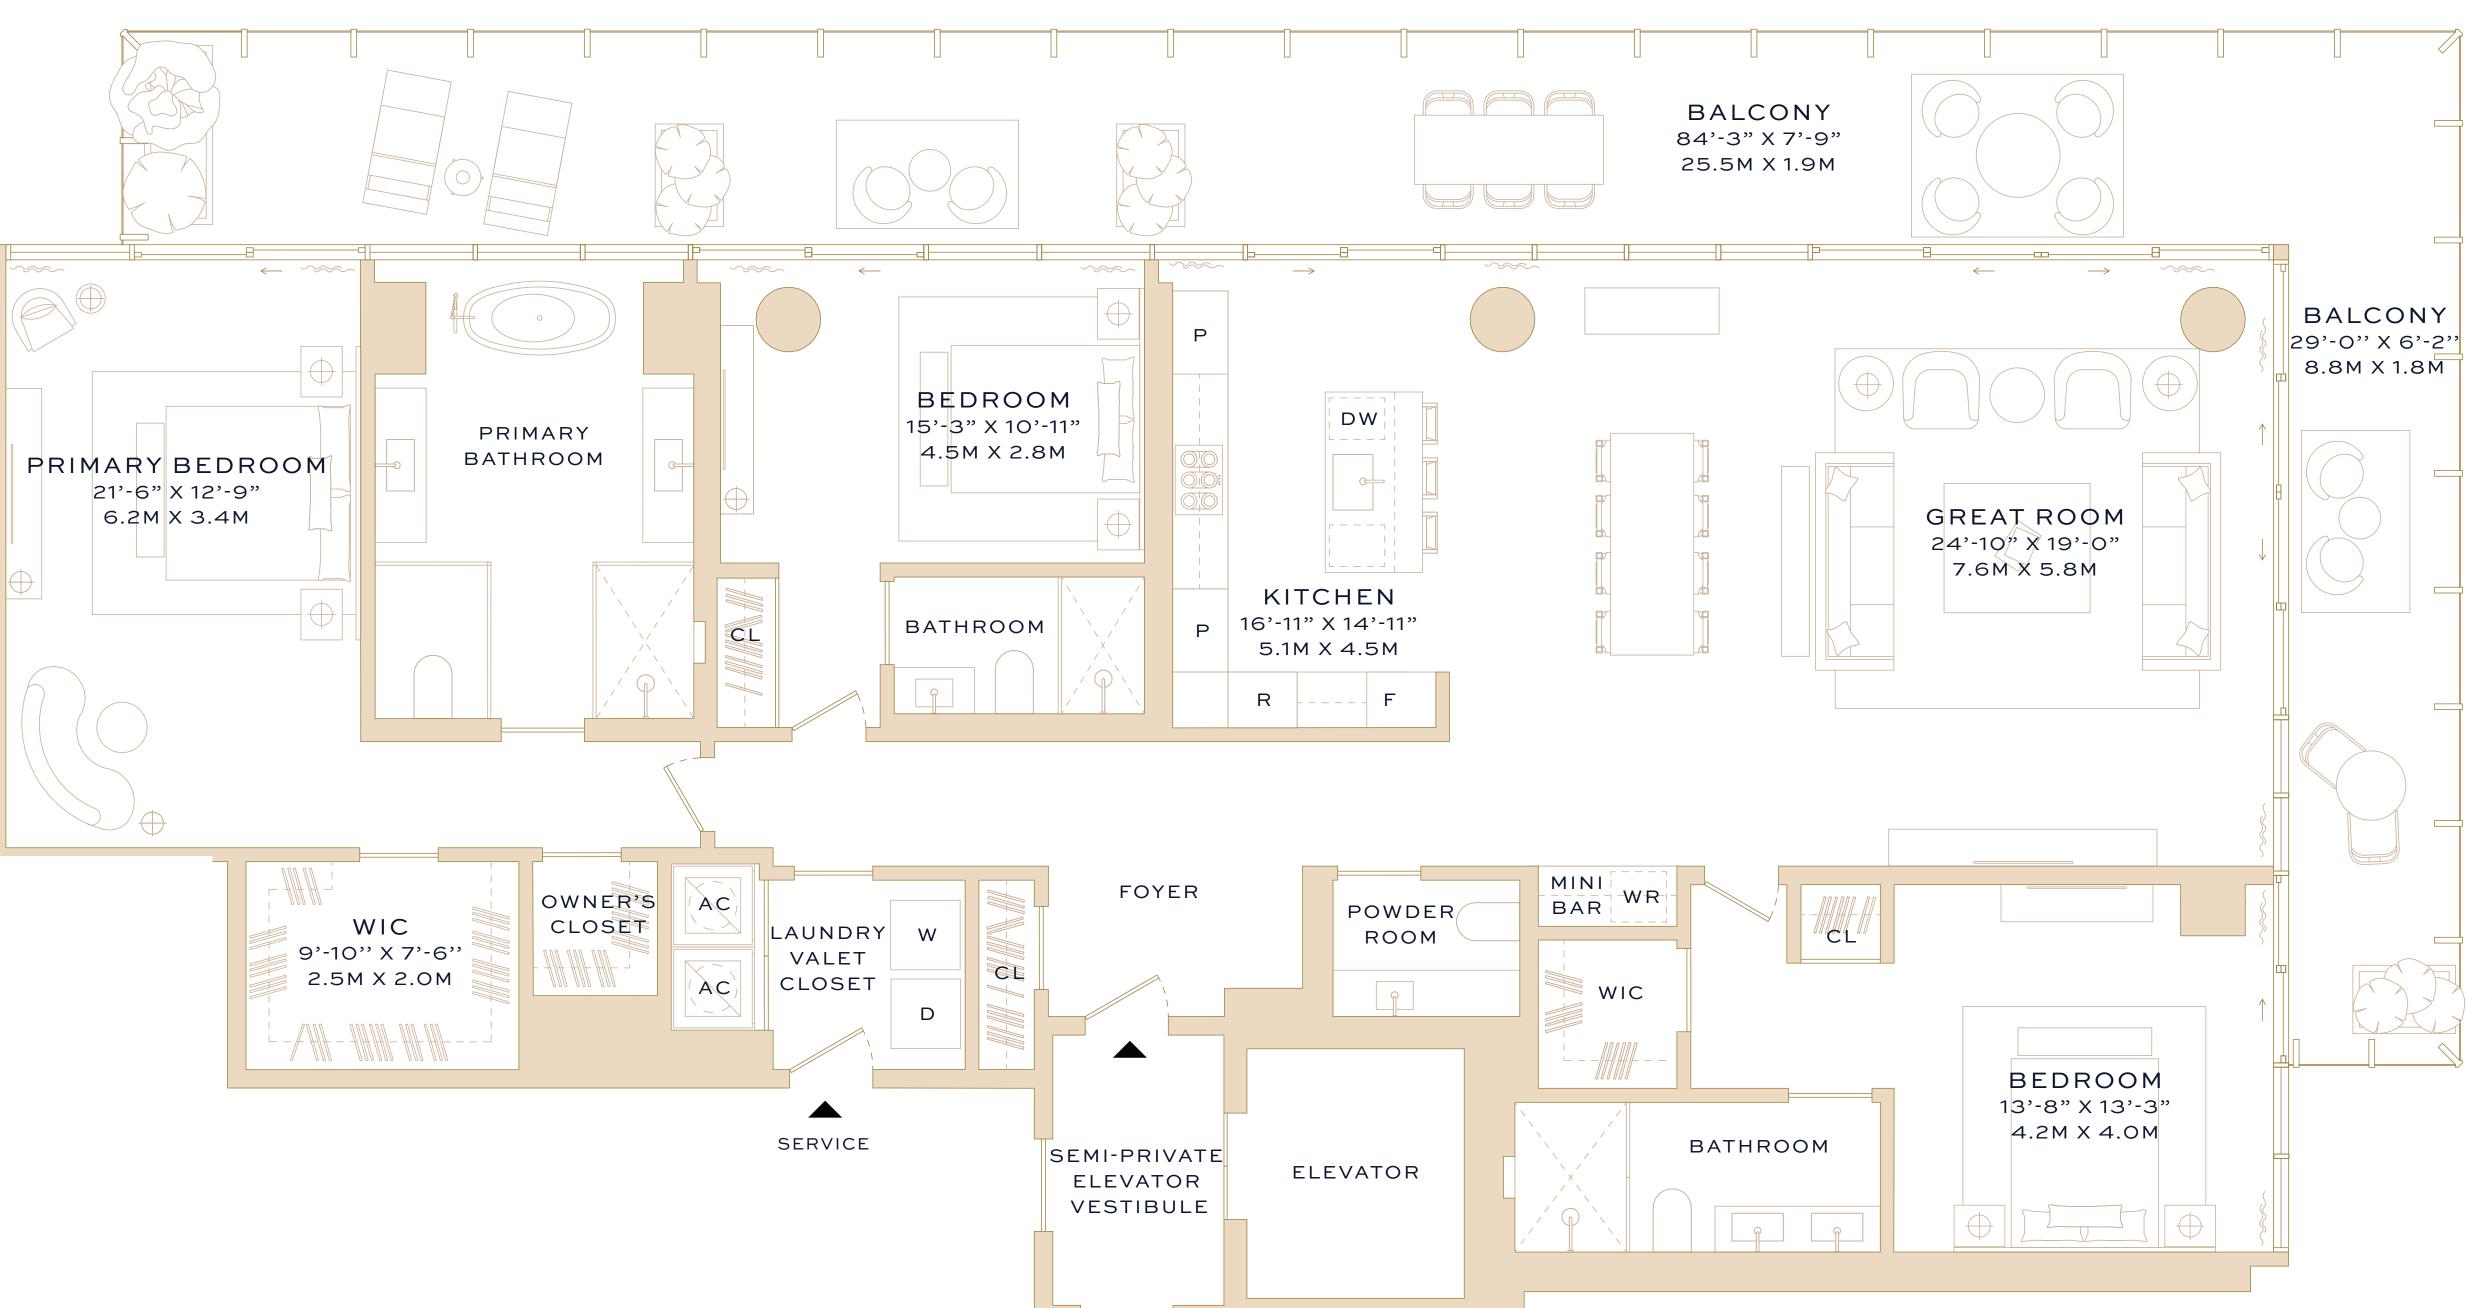

## Residence 6-14A

Three Bedrooms Three Bathrooms Powder Room

\*

INTERIOR 2,401 square feet / 223 square meters

EXTERIOR 814 square feet / 76 square meters

TOTAL 3,215 square feet / 299 square meters

ADDRESS 501 Diplomat Parkway Hallandale Beach, Florida 33009

GOLF COURSE

ORAL REPRESENTATIONS CANNOT BE RELIED UPON AS CORRECTLY STATING THE REPRESENTATIONS OF THE DEVELOPER. FOR CORRECT REPRESENTATIONS, MAKE REFERENCE TO THIS BROCHURE AND TO THE DOCUMENTS REQUIRED BY SECTION 718.503, FLORIDA STATUTES, TO BE FURNISHED BY A DEVELOPER TO A BUYER OF LESSEF

NEITHER AUBERGE RESORTS LLC NOR ANY OF ITS AFFILIATES OR RELATED PERSONS (THE "AUBERGE GROUP") MAKES ANY REPRESENTATION, WARRANTY OR GUARANTEE, EXPRESSED OR IMPLIED, IN RESPECT OF ANY STATEMENT OR INFORMATION MADE OR CONTAINED IN THESE MATERIALS. NEITHER THE AUBERGE GROUP NOR ANY OF ITS DIRECTORS, OFFICERS, EMPLOYEES OR AGENTS HAS OR WILL HAVE ANY RESPONSIBILITY OR LIABILITY ARISING OUT OF, OR RELATED TO,