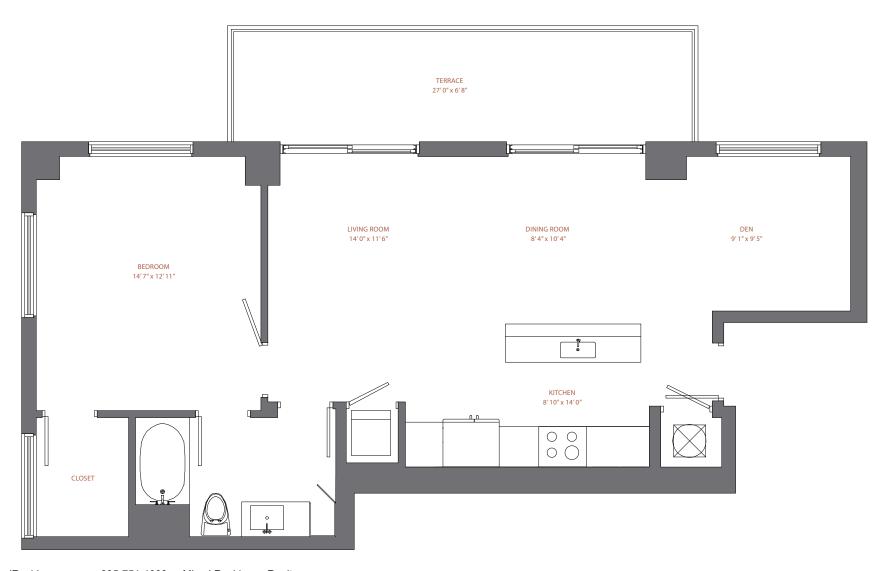

www.MiamiResidence.com - 305-751-1000 - Miami Residence Realty

There are various methods for calculating the square footage of a condominium unit and depending upon the method of calculation, the quoted square footage of a condominium unit may vary. The square footages of the Unit shown herein are based upon the "Architectural Method" of measurement and stated dimensions are measured to the exterior walls and the centerline of interior demising walls and in fact vary from the dimensions that would be determined by using the description and boundaries of the Unit set forth in the Declaration (which only includes the interior airspace between the periare raparet retains). Accordingly, the square footages stated herein are greater than those packed herein are greater than those packed for the Unit sake Unit is described in the Declaration. Note that measurements of rooms set forth on this or plan are space for the Unit sake Unit is described in the Declaration. Whose that measurements of rooms set forth on this or plan are space for the Unit sake Unit is described in the Declaration. Note that measurements of rooms set forth on this or plan are space for the Unit sake Unit is described in the Declaration. Note that measurements of rooms set forth on this or plan are space for the Unit sake Unit is described in the Declaration. Note that measurements of rooms set forth on this or plan are space for the Unit sake Unit is described in the Declaration will set of the description and the unit set of the Unit set of