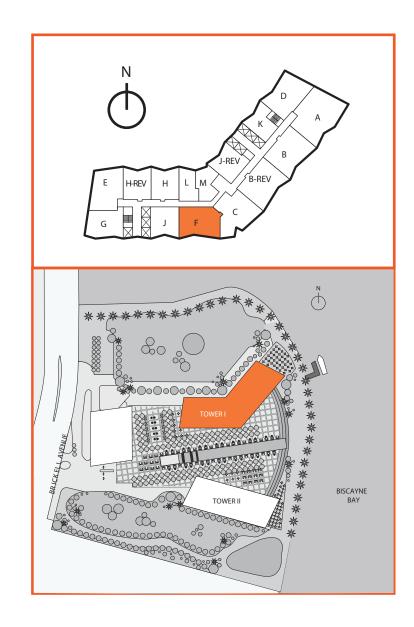

## Unit F

09LINE

2 Bedroom / 2 Bath / Den Area under AC: 1,312 SF / 121.88 m<sup>2</sup> Balcony: 213 SF / 19.78 m<sup>2</sup> Total: 1,525 SF / 141.67 m<sup>2</sup>

Stated dimensions are measured to the exterior boundaries of the exterior walls and the centerline of interior demising walls and in fact vary from the dimensions that would be determined by using the description and definition of the "Unit" set forth in the Declaration (which generally only includes the interior airspace between the perimeter walls and excludes interior structural components). Additionally, measurements of rooms set forth on any floor plan are generally taken at the greatest points of each given room (as if the room were a perfect rectangle), without regard for any cutouts. Accordingly, the area of the actual room will typically be smaller than the product obtained by multiplying the stated length times width. All dimensions are approximate and all floor plans and development plans are subject to change.