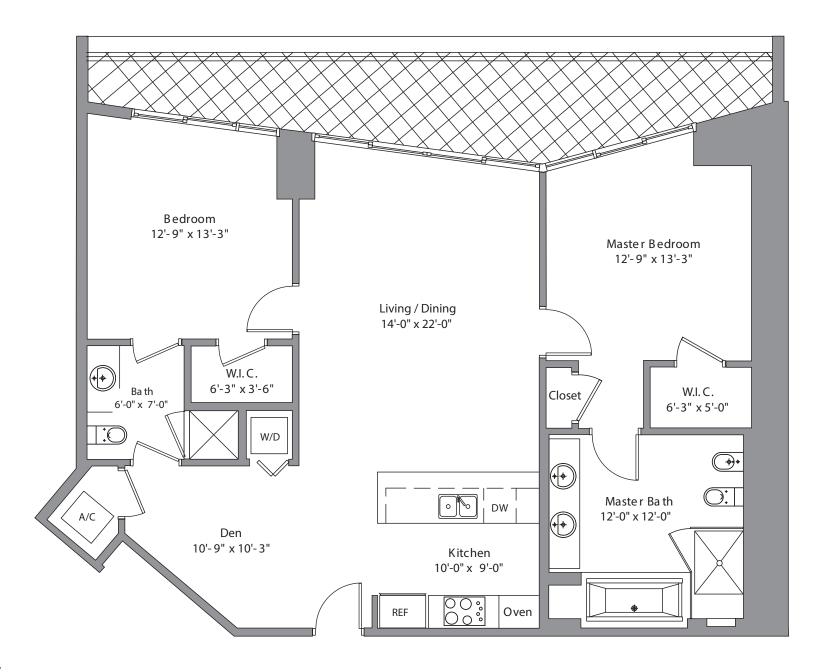

## Unit F

09LINE

2 Bedroom / 2 Bath / Den Area under AC: 1,312 SF / 121.88 m<sup>2</sup> Balcony: 213 SF / 19.78 m<sup>2</sup> Total: 1,525 SF / 141.67 m<sup>2</sup>

Stated dimensions are measured to the exterior boundaries of the exterior walls and the centerline of interior demising walls and in fact vary from the dimensions that would be determined by using the description and definition of the "Unit" set forth in the Declaration (which generally only includes the interior airspace between the perimeter walls and excludes interior structural components). Additionally, measurements of rooms set forth on any floor plan are generally taken at the greatest points of each given room (as if the room were a perfect rectangle), without regard for any cutouts. Accordingly, the area of the actual room will typically be smaller than the product obtained by multiplying the stated length times width. All dimensions are approximate and all floor plans and development plans are subject to change.