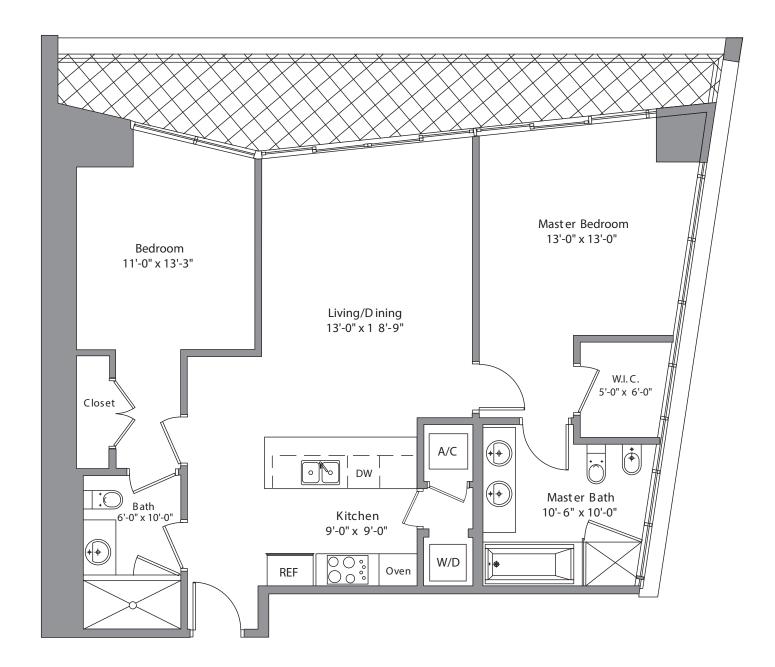

2 Bedroom / 2 Bath Area under AC: 1,144 SF / 106.28 m<sup>2</sup> Balcony: 186 SF / 17.27 m<sup>2</sup> Total: 1,330 SF / 123.56 m<sup>2</sup>

Stated dimensions are measured to the exterior boundaries of the exterior walls and the centerline of interior demising walls and in fact vary from the dimensions that would be determined by using the description and definition of the "Unit" set forth in the Declaration (which generally only includes the interior airspace between the perimeter walls and excludes interior structural components). Additionally, measurements of rooms set forth on any floor plan are generally taken at the greatest points of each given room (as if the room were a perfect rectangle), without regard for any cutouts. Accordingly, the area of the actual room will typically be smaller than the product obtained by multiplying the stated length times width. All dimensions are approximate and all floor plans and development plans are subject to change.