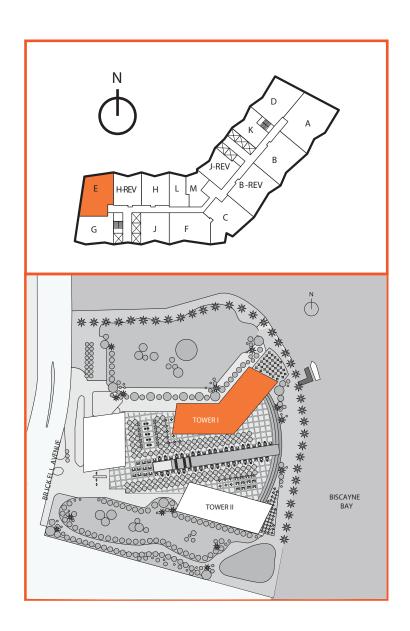

## Unit E

2 Bedroom / 2 Bath Area under AC: 1,314 SF / 122.07 m<sup>2</sup> Balcony: 133 SF / 12.35 m<sup>2</sup>

Total: 1,447 SF / 134.43 m<sup>2</sup>

Stated dimensions are measured to the exterior boundaries of the exterior walls and the centerline of interior demising walls and in fact vary from the dimensions that would be determined by using the description and definition of the "Unit" set forth in the Declaration (which generally only includes the interior airspace between the perimeter walls and excludes interior structural components). Additionally, measurements of rooms set forth on any floor plan are generally taken at the greatest points of each given room (as if the room were a perfect rectangle), without regard for any cutouts. Accordingly, the area of the actual room will typically be smaller than the product obtained by multiplying the stated length times width. All dimensions are approximate and all floor plans and development plans are subject to change.