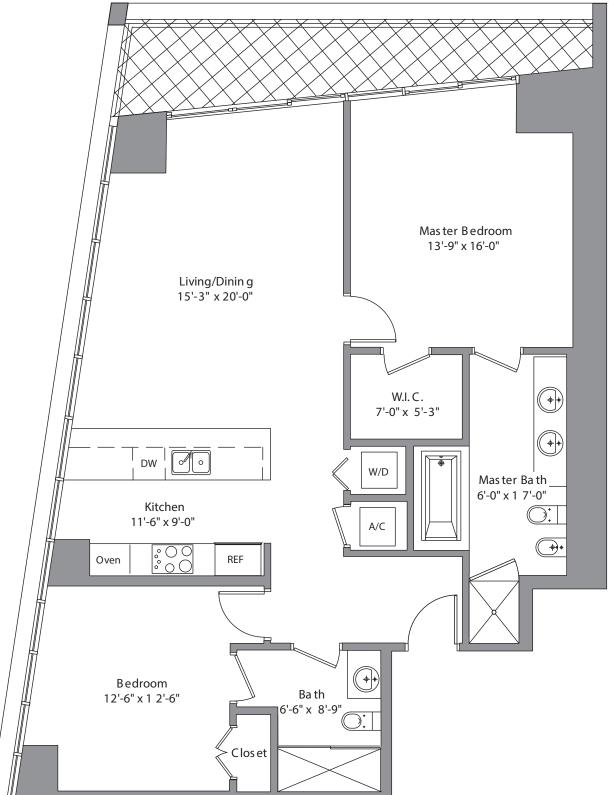

## Unit E

2 Bedroom / 2 Bath Area under AC: 1,314 SF / 122.07 m<sup>2</sup> Balcony: 133 SF / 12.35 m<sup>2</sup>

Total: 1,447 SF / 134.43 m<sup>2</sup>

Stated dimensions are measured to the exterior boundaries of the exterior walls and the centerline of interior demising walls and in fact vary from the dimensions that would be determined by using the description and definition of the "Unit" set forth in the Declaration (which generally only includes the interior airspace between the perimeter walls and excludes interior structural components). Additionally, measurements of rooms set forth on any floor plan are generally taken at the greatest points of each given room (as if the room were a perfect rectangle), without regard for any cutouts. Accordingly, the area of the actual room will typically be smaller than the product obtained by multiplying the stated length times width. All dimensions are approximate and all floor plans and development plans are subject to change.