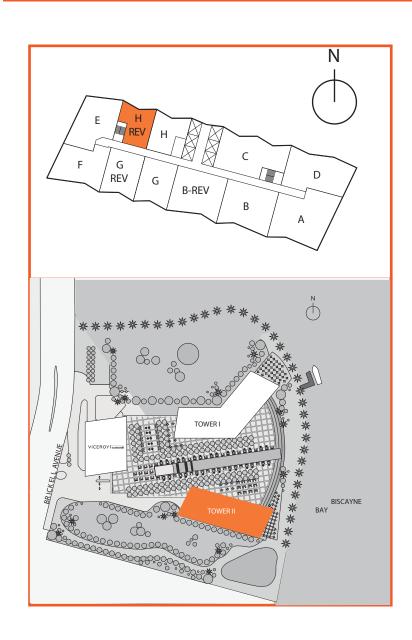

08 LINE

1 Bed room / 1 Bath Area under AC: 732 SF / 68.00 m<sup>2</sup> Balcony: 142 SF / 13.19 m<sup>2</sup> Total: 874 SF / 81.19 m<sup>2</sup>

S tated dimensions are measured to the exterior boundaries of the exterior walls and the centerline of interior demising walls and in fact vary from the dimensions that would be determined by using the description and definition of the "Unit" set forth in the Declaration (which generally only includes the interior airspace between the perimeter walls and excludes interior structural components). Additionally, measurements of rooms set forth on any floor plan are generally taken at the greatest points of each given room (as if the room were a perfect rectangle), without regard for any cutouts. Accordingly, the area of the actual room will typically be smaller than the product obtained by multiplyingthe stated length times width. All dimensions are approximate and all floor plans and development plans are subject to change.