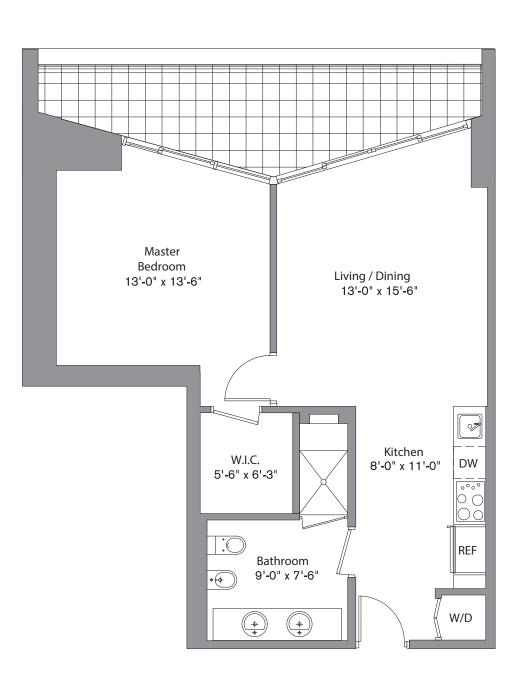

08 LINE

1 Bed room / 1 Bath Area under AC: 732 SF / 68.00 m<sup>2</sup> Balcony: 142 SF / 13.19 m<sup>2</sup> Total: 874 SF / 81.19 m<sup>2</sup>

S tated dimensions are measured to the exterior boundaries of the exterior walls and the centerline of interior demising walls and in fact vary from the dimensions that would be determined by using the description and definition of the "Unit" set forth in the Declaration (which generally only includes the interior airspace between the perimeter walls and excludes interior structural components). Additionally, measurements of rooms set forth on any floor plan are generally taken at the greatest points of each given room (as if the room were a perfect rectangle), without regard for any cutouts. Accordingly, the area of the actual room will typically be smaller than the product obtained by multiplyingthe stated length times width. All dimensions are approximate and all floor plans and development plans are subject to change.