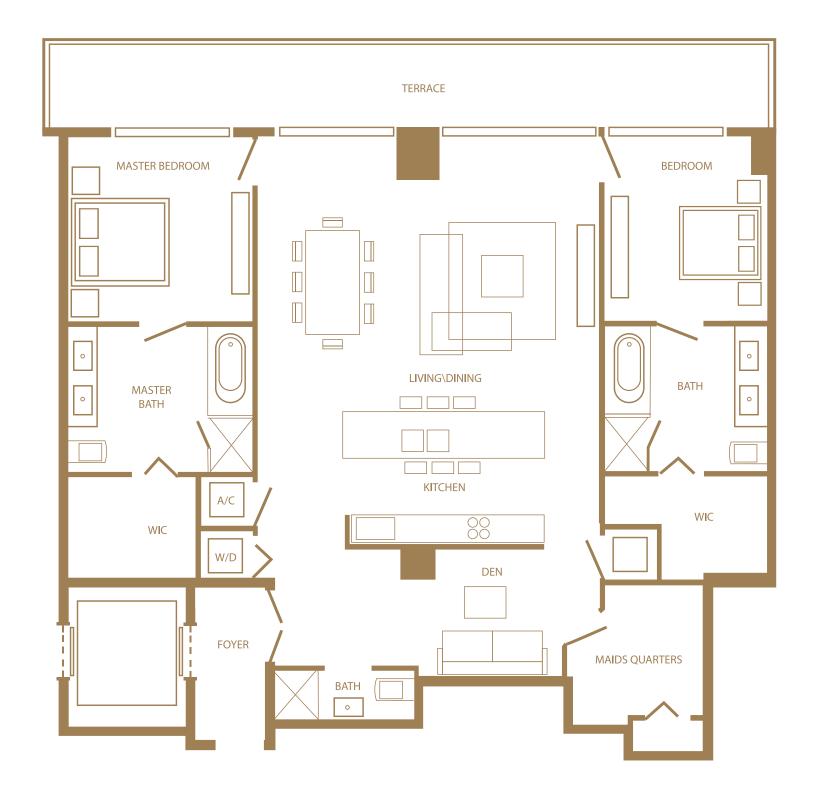

DAY BEDS CABANAS B

BRICKELL

8TH STREET

RESIDENCE 08
2 BEDROOM & DEN / 3 BATHS

There are various methods for calculating the square footage of a Unit and depending on the method of calculation, the quoted square footage of a Unit in advertising materials may vary from the square footage of a Unit as stated or described in the Prospectus and the Declaration. The dimensions in the Unit nown in these floor plans have been calculated from the exterior boundaries of the exterior walls to the centerline of interior demising walls, including common elements such as structural components of the building and in fact vary from the dimensions that would be determined by using the description of the "Unit" set forth in the Prospectus and the Declaration. For your reference, the area of the Unit, determined in accordance with the Unit boundaries as defined in the Prospectus and the Declaration are less than the square footage reflected here. The configuration and use of space or the floor plan design may vary from that in the Prospectus and Declaration because the Developer has reserved the right in the Prospectus to make design, dimension, specification, and plan changes at any time, in the Developer's discretion, without notice to Unit buyers. The measurements of room set forth on this floor plan are generally that in the grown were a perfect rectangle) without regard for any cutouts. Accordingly, the area of the actual room will typically smaller than the product obtained by multiplying the stated length times width. All dimensions are approximate and may vary with actual construction, and all floor plans and development plans. Our are subject to change. The furnishings and décor illustrated are not included with the purchase of the Unit. See Prospectus for additional information regarding what is offered with the Unit and the calculation of the Unit square footage and dimensions.

LIVING AREA

1,720 SQ. FT.

160 SQ. M.