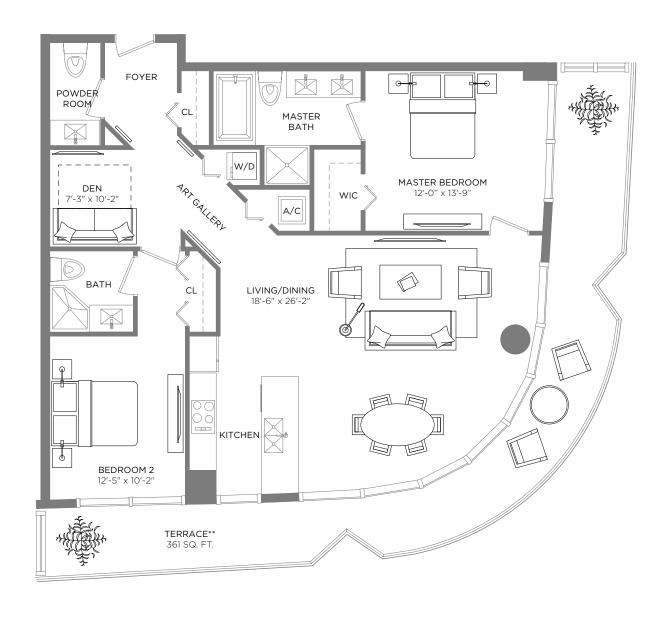

## RESIDENCE 03

2 BEDROOMS / 2.5 BATHS + DEN

A/C INTERIOR AREA
TERRACE AREA\*\*
TOTAL RESIDENCE

1,276 SQ.FT. 118.45 SQ.M. 361 SQ.FT. 33.53 SQ.M.

1,637 SQ.FT. 152.08 SQ.M.

Each purchaser is advised that there are various methods for calculating the square footage of a Unit, and that depending on the method of calculation, the quoted square footage of a Unit in advertising materials may vary from the square footage of a Unit as stated or described in the Prospectus and the Declaration. The dimensions of the Unit shown in these floor plans have been calculated from the exterior boundaries of the exterior demising walls, including common elements such as structural walls and other interior structural components of the building and in fact vary from the dimensions that would be determined by using the description and definition of the "Unit" set forth in the Prospectus and the Declaration is less than the square footage reflected here. The configuration and use of space or the floor plan design may vary from that in the Prospectus and Declaration because the Developer has reserved the right in the Prospectus to make design, dimension, specification, and plan changes at any time, in the Developer's discretion, without notice to Unit buyers. Note that measurements of rooms set forth on this floor plan are generally taken at the greatest points of each given room (as if the room were a perfect rectangle), without regard for any cutouts. Accordingly, the area of the actual room will typically be smaller than the product obtained by multiplying the stated length times width. All dimensions are approximate and may vary with actual construction, and all floor plans and development plans are subject to change. The furnishings and décor illustrated are not included with the purchase of the Unit. See Prospectus for additional information regarding what is offered with the Unit and the calculation of Unit square footage and dimensions.

<sup>\*\*</sup> Terrace configurations vary from floor to floor and may include cut-outs. For an accurate depiction of the terrace configuration, see Exhibit "2" to the Declaration.