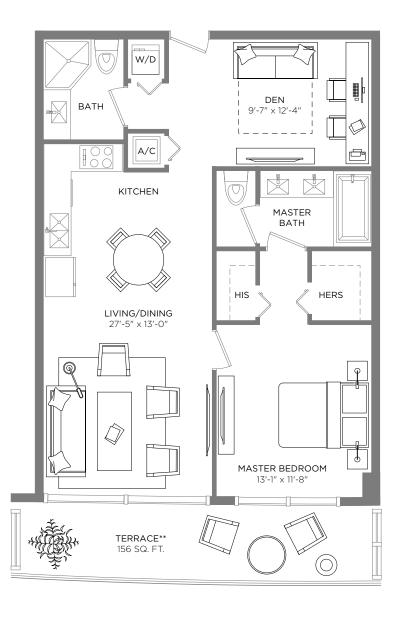

## RESIDENCE 05

1 BEDROOM / 2 BATHS + DEN

A/C INTERIOR AREA
TERRACE AREA\*\*
TOTAL RESIDENCE

965 SQ.FT. 89.65 SQ.M. 156 SQ.FT. 14.49 SQ.M.

1,121 SQ.FT. 104.14 SQ.M.

Each purchaser is advised that there are various methods for calculating the square footage of a Unit, and that depending on the method of calculation, the quoted square footage of a Unit in advertising materials may vary from the square footage of a Unit as stated or described in the Prospectus and the Declaration. The dimensions of the Unit shown in these floor plans have been calculated from the exterior boundaries of the exterior demising walls, including common elements such as structural walls and other interior structural components of the building and in fact vary from the dimensions that would be determined by using the description and definition of the "Unit" set forth in the Prospectus and the Declaration is less than the square footage reflected here. The configuration and use of space or the floor plan design may vary from that in the Prospectus and Declaration because the Developer has reserved the right in the Prospectus to make design, dimension, specification, and plan changes at any time, in the Developer's discretion, without notice to Unit buyers. Note that measurements of rooms set forth on this floor plan are generally taken at the greatest points of each given room (as if the room were a perfect rectangle), without regard for any cutouts. Accordingly, the area of the actual room will typically be smaller than the product obtained by multiplying the stated length times width. All dimensions are approximate and may vary with actual construction, and all floor plans and development plans are subject to change. The furnishings and décor illustrated are not included with the purchase of the Unit. See Prospectus for additional information regarding what is offered with the Unit and the calculation of Unit square footage and dimensions.

<sup>\*\*</sup> Terrace configurations vary from floor to floor and may include cut-outs. For an accurate depiction of the terrace configuration, see Exhibit "2" to the Declaration.