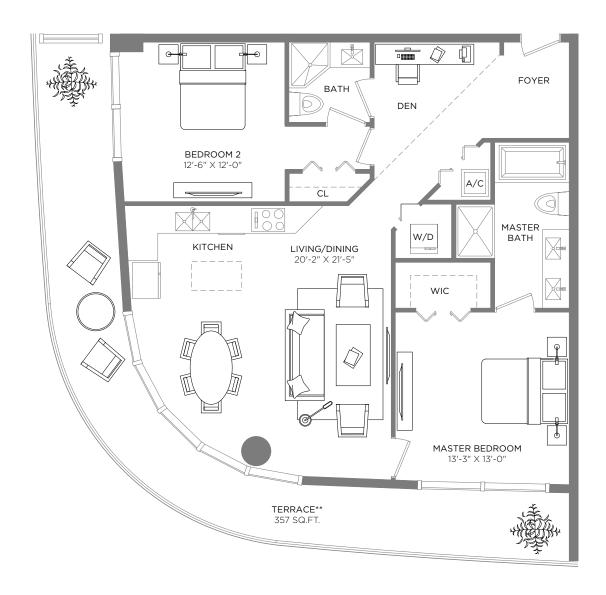

## Brickell Heights

EAST TOWER

## RESIDENCE 06

2 BEDROOMS / 2 BATHS + DEN

A/C INTERIOR AREA
TERRACE AREA\*\*
TOTAL RESIDENCE

1,178 SQ.FT. 109.44 SQ.M. 357 StQ.FT. 33.17 SQ.M. 1.535 SQ.FT. 142.61 SQ.M.

Each purchaser is advised that there are various methods for calculating the square footage of a Unit, and that depending on the method of calculation, the quoted square footage of a Unit in advertising materials may vary from the square footage of a Unit as stated or described in the Prospectus and the Declaration. The dimensions of the Unit shown in these floor plans have been calculated from the exterior boundaries of the exterior demising walls, including common elements such as structural and other interior structural components of the building and in fact vary from the dimensions that would be determined by using the description and definition of the "Unit" set forth in the Prospectus and the Declaration is less than the square footage reflected here. The configuration and use of space or the floor plan design may vary from that in the Prospectus and Declaration because the Developer has reserved the right in the Prospectus to make design, dimension, specification, and plan changes at any time, in the Developer's discretion, without notice to Unit buyers. Note that measurements of rooms set forth on this floor plan are generally taken at the greatest points of each given room (as if the room were a perfect rectangle), without regard for any cutouts. Accordingly, the area of the actual room will typically be smaller than the product obtained by multiplying the stated length times width. All dimensions are approximate and may vary with actual construction, and all floor plans and development plans are subject to change. The furnishings and décor illustrated are not included with the purchase of the Unit. See Prospectus for additional information regarding what is offered with the Unit and the calculation of Unit square footage and dimensions.

<sup>\*\*</sup> Terrace configurations vary from floor to floor and may include cut-outs. For an accurate depiction of the terrace configuration, see Exhibit "2" to the Declaration.