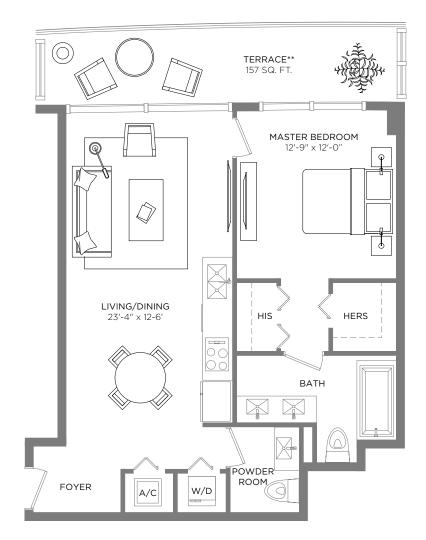

## **RESIDENCE 09**

## 1 BEDROOM / 1.5 BATHS

A/C INTERIOR AREA TERRACE AREA\*\* TOTAL RESIDENCE 856 SQ.FT. 79.52 SQ.M. 153 SQ.FT. 14.21 SQ.M. 1,009 SQ.FT. 93.73 SQ.M.

\*\* Terrace configurations vary from floor to floor and may include cut-outs. For an accurate depiction of the terrace configuration, see Exhibit "2" to the Declaration.

Each purchaser is advised that there are various methods for calculating the square footage of a Unit, and that depending on the method of calculation, the quoted square footage of a Unit in advertising materials may vary from the square footage of a Unit as stated or described in the Prospectus and the Declaration. The dimensions of the Unit shown in these floor plans have been calculated from the exterior boundaries of the exterior walls to the centerline of interior demising walls, including common elements such as structural walls and other interior structural components of the building and in fact vary from the dimensions that would be determined by using the description and definition of the "Unit" set forth in the Prospectus and the Declaration. For your reference, the area of the Unit, determined in accordance with Unit boundaries as defined in the Prospectus and the Declaration is less than the square footage reflected here. The configuration and use of space or the floor plan design may vary from that in the Prospectus and Declaration because the Developer has reserved the right in the Prospectus on make design, dimension, specification, and plan changes at any time, in the Developer's discretion, without notice to Unit buyers. Note that measurements of rooms set forth on this floor plan are generally taken at the greatest points of each given room (as if the room were a perfect rectangle), without regard for any cutouts. Accordingly, the area of the actual room will typically be smaller than the product obtained by multiplying the stated length times width. All dimensions are approximate and may vary with actual construction, and all floor plans and evelopment plans are subject to change. The furnishings and décor illustrated are not included with the purchase of the Unit. See Prospectus for additional information regarding what is offered with the Unit and the calculation of Unit square footage and dimensions.