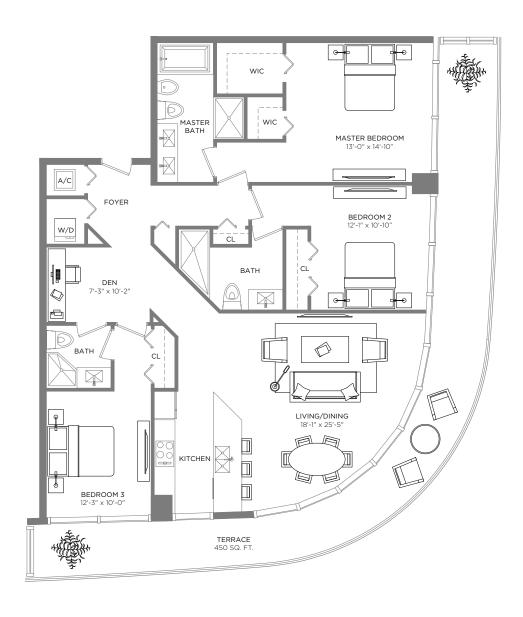

## RESIDENCE 4103

3 BEDROOMS / 3 BATHS + DEN Level 41 A/C INTERIOR AREA TERRACE AREA TOTAL RESIDENCE 1,652 SQ.FT. 153.47 SQ.M. 450 SQ.FT. 41.80 SQ.M. 2,101 SQ.FT. 195.27 SQ.M.

Each purchaser is advised that there are various methods for calculating the square footage of a Unit, and that depending on the method of calculation, the quoted square footage of a Unit in advertising materials may vary from the square footage of a Unit as stated or described in the Prospectus and the Declaration. The dimensions of the Unit shown in these floor plans have been calculated from the exterior boundaries of the exterior demising walls, including common elements such as structural walls and other interior structural components of the building and in fact vary from the dimensions that would be determined by using the description and definition of the "Unit" set forth in the Prospectus and the Declaration is less than the square footage reflected here. The configuration and use of space or the floor plan design may vary from that in the Prospectus and Declaration because the Developer has reserved the right in the Prospectus to make design, dimension, specification, and plan changes at any time, in the Developer's discretion, without notice to Unit buyers. Note that measurements of rooms set forth on this floor plan are generally taken at the greatest points of each given room (as if the room were a perfect rectangle), without regard for any cutouts. Accordingly, the area of the actual room will typically be smaller than the product obtained by multiplying the stated length times width. All dimensions are approximate and may vary with actual construction, and all floor plans and development plans are subject to change. The furnishings and décor illustrated are not included with the purchase of the Unit. See Prospectus for additional information regarding what is offered with the Unit and the calculation of Unit square footage and dimensions.

<sup>\*\*</sup> Terrace configurations vary from floor to floor and may include cut-outs. For an accurate depiction of the terrace configuration, see Exhibit "2" to the Declaration.