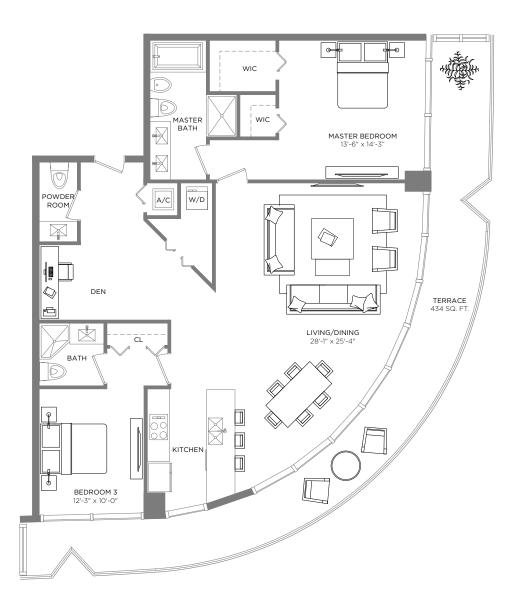

## Brickell Heights

EAST TOWER

## Ν 08 09 10 01 06 05 04

**RESIDENCE 4503** 2 BEDROOMS / 2 1/2 BATHS + DEN Level 45

A/C INTERIOR AREA TERRACE AREA TOTAL RESIDENCE

1,560 SQ.FT. 144.92 SQ.M. 434 SQ.FT. 185.23 SQ.M. 1,994 SQ.FT.

40.31 SQ.M.

\*\* Terrace configurations vary from floor to floor and may include cut-outs. For an accurate depiction of the terrace configuration, see Exhibit "2" to the Declaration.

Each purchaser is advised that there are various methods for calculating the square footage of a Unit, and that depending on the method of calculation, the quoted square footage of a Unit in advertising materials may vary from the square footage of a Unit as stated or described in the Prospectus and the Declaration. The dimensions of the Unit shown in these floor plans have been calculated from the exterior boundaries of the exterior walls to the centerline of interior demissing walls, including common elements such as structural walls and other interior structural components of the building and in fact vary from the dimensions that would be determined by using the description and definition of the "Unit" set forth in the Prospectus and the Declaration. For your reference, the area of the Unit, determined in accordance with Unit boundaries as defined in the Prospectus and the Declaration is less than the square footage reflected here. The configuration and use of space or the floor plan design may vary from that in the Prospectus and Declaration because the Developer has reserved the right in the Prospectus to make design, dimension, specification, and plan changes at any time, in the Developer's discretion, without notice to Unit buyers. Note that measurements of rooms set forth on this floor plan are generally taken at the greatest points of each given room (as if the room were a perfect rectangle), without regard for any cutouts. Accordingly, the area of the actual room will typically be smaller than the product obtained by multiplying the stated length times width. All dimensions are approximate and may vary with actual construction, and all floor plans and development plans are subject to change. The furnishings and décor illustrated are not included with the purchase of the Unit. See Prospectus for additional information regarding what is offered with the Unit and the calculation of Unit square footage and dimensions.