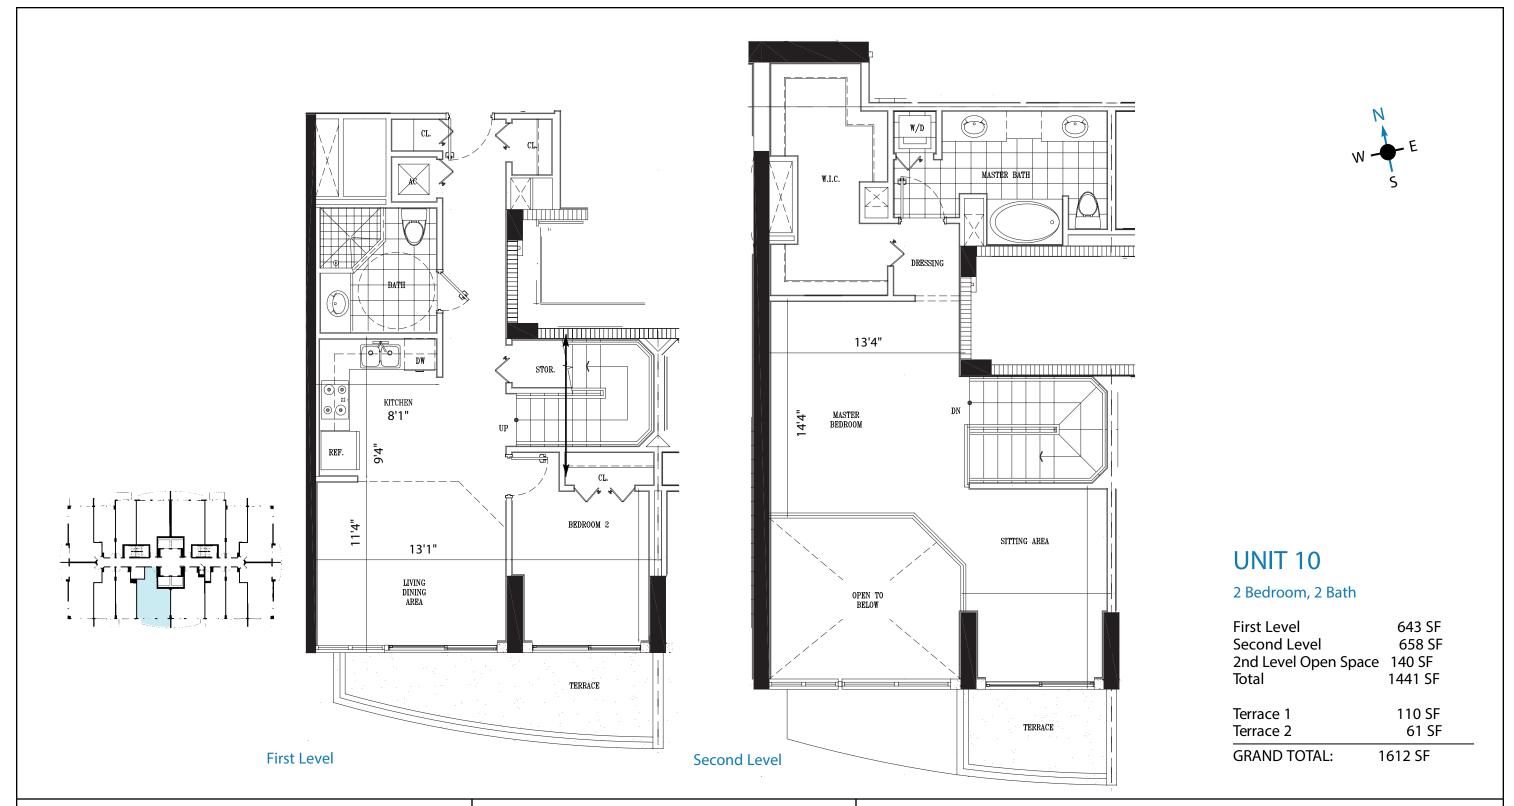

the centerline of interior demising walls, and in fact vary from the dimensions that would be determined by using the descripti and definition of the "unit" set forth in the Declaration (which generally only includes the interior airspace between the peri walls and excludes interior structural components and as such would result in a smaller measurement). All dimensions are approx imate, and all floor plans and development plans are subject to change without notice. Terraces may vary according to floors.