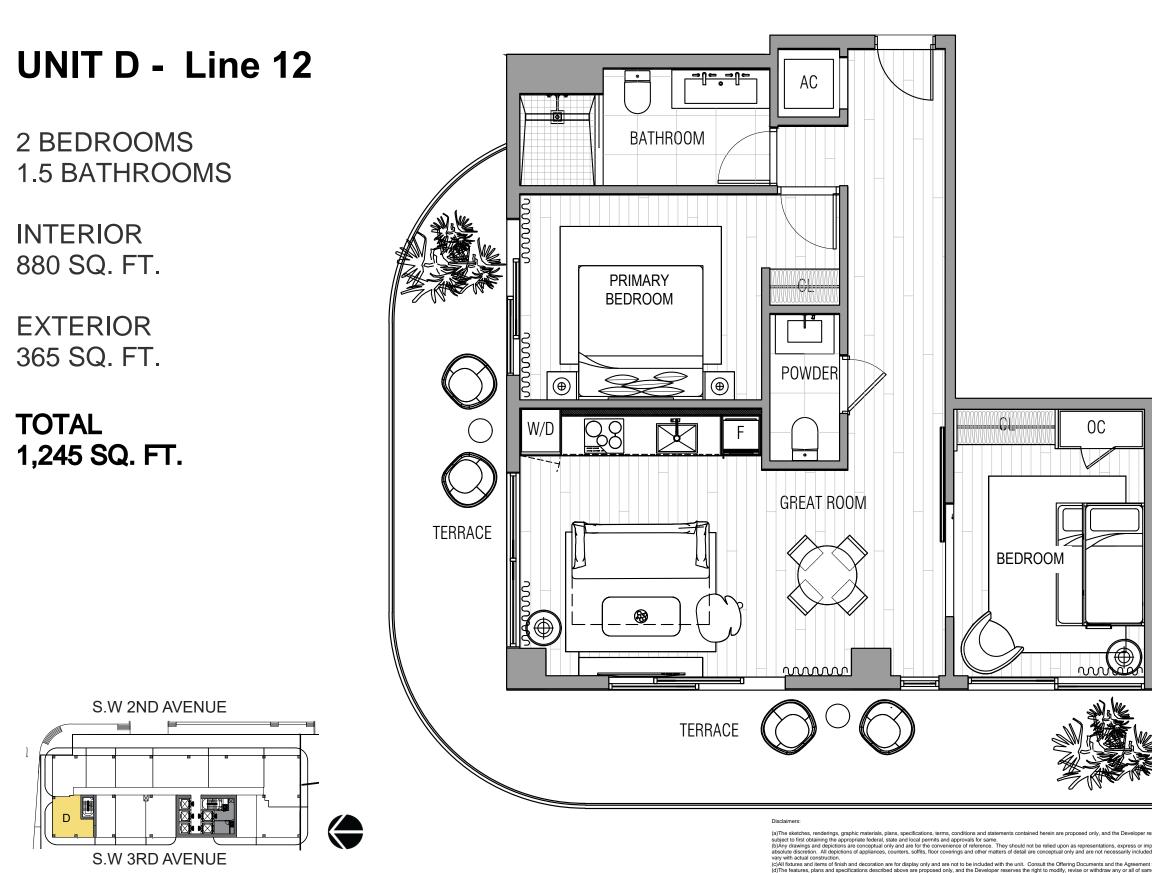

ARD



ves the right to modify, revise or withdraw any or all of same in its sole discretion and without prior notice. All imp ss or implied, of the final detail of the i sions, and changes it deems desirable in its sole a ality of the fore

n. Trinsh and decoration are for display only and are not to be included with the unit. Consult the Offering Documents and the Agreement for a description of those features which are to be included in the units. specifications described above are proposed only, and the Developer reserves the right to modify, revise or withdraw any or all of same in its sole discretion and without prior notice. Without limiting the gene

### UNIT C - Line 11

1 BEDROOM 1 BATHROOM

INTERIOR 795 SQ. FT.

EXTERIOR 355 SQ. FT.

TOTAL 1,150 SQ. FT.





s which are to be i



oper reserves the right to modify, revise or withdraw any or all of same in its sole discretion and without prior notice. All improvements, designs and construction are

or implied, of the final detail of the residences. The Developer expressly reserves the right to make modifications, revisions, and changes it deems desirable in its sole and Juded in each Unit. Consult your Agreement and the Offering Documents for the items included with the Unit. Dimensions and square footage are approximate and may

ement for a description of those features which are to be included in the units. of same in its sole discretion and without prior notice. Without limiting the generality of the foregoing, Developer reserves the right to substitute any of the foregoing with

## **UNIT E.1 - Line 08**

1 BED