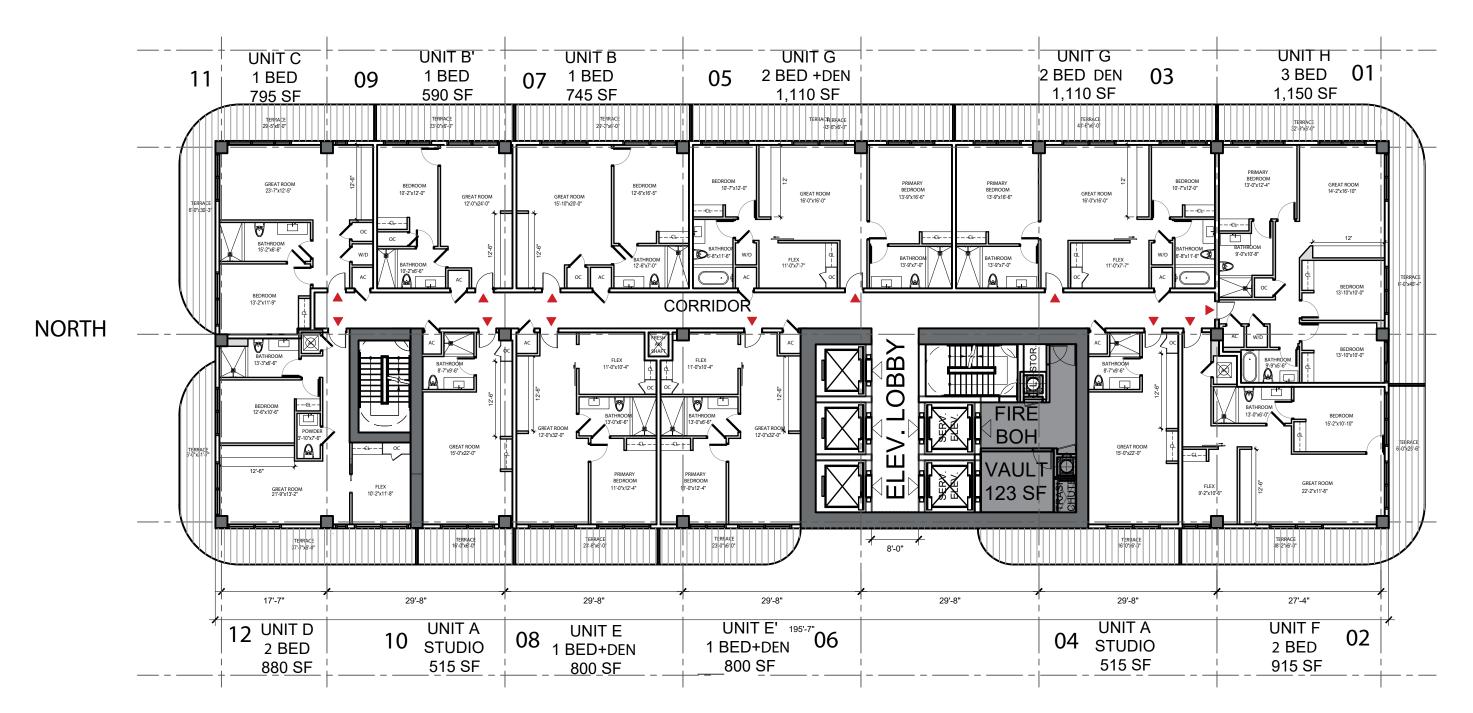

#### UNIT A - Lines 04 & 10

STUDIO 1 BATHROOM

INTERIOR 515 SQ. FT.

EXTERIOR 90 SQ. FT.

TOTAL 605 SQ. FT.

cluded with the unit. tures which are to be included in the

## UNIT B.1 - Line 07

1 BEDROOM 1 BATHROOM

INTERIOR 745 SQ. FT.

EXTERIOR 175 SQ. FT.

TOTAL 920 SQ. FT.

WEST BROWARD

S.W 2ND AVENUE

(a) The sketches, renderings, graphic materials, plans, specifications, terms, conditions and statements contained herein are proposed only, and th subject to first obtaining the appropriate federal, state and local permits and approvals for same. (b) Any dawings and depictions are conceptual only and are for the convenience of reference. They should not be relied upon as representations absolute discretion. All depictions of appliances, counters, soffits, floor coverings and other matters of detail are conceptual only and are not nece vary with actual construction.

## **UNIT B.2 - Line 09**

1 BEDROOM **1 BATHROOM** 

INTERIOR 590 SQ. FT.

EXTERIOR 140 SQ. FT.

TOTAL 730 SQ. FT.

WEST BROWARD

ves the right to modify, revise or withdraw any or all of same in its sole discretion and without prior notice. All imp ss or implied, of the final detail of the i sions, and changes it deems desirable in its sole a ality of the fore

### UNIT C - Line 11

1 BEDROOM 1 BATHROOM

INTERIOR 795 SQ. FT.

EXTERIOR 355 SQ. FT.

TOTAL 1,150 SQ. FT.

s which are to be i

oper reserves the right to modify, revise or withdraw any or all of same in its sole discretion and without prior notice. All improvements, designs and construction are

## **UNIT E.1 - Line 08**

1 BEDROOM + DEN 1 BATHROOM

INTERIOR 800 SQ. FT.

EXTERIOR 140 SQ. FT.

TOTAL 940 SQ. FT.

WEST BROWARD

Disclaimers:

(a)The sketches, renderings, graphic materials, plans, specifications, terms, conditions and statements contained herein are proposed only, and the subject to first obtaining the appropriate federal, state and local permits and approvals for same.
(b)Any drawings and depictions are conceptual only and are for the convenience of reference. They should not be relied upon as representations, e.g.

### UNIT E.2 - Line 06

1 BEDROOM + DEN 1 BATHROOM

INTERIOR 800 SQ. FT.

EXTERIOR 135 SQ. FT.

TOTAL 935 SQ. FT.

Disclaimers:

(d)The tracture construction. (d)All fixtures and items of linitsh and decoration are for display only and are not to be included with the unit. Consult the Offering Documents and the Agreement for a description of those features which are to be included in the units. (d)The features, plans and specifications described above are proposed only, and the Developer reserves the right to modify, revise or withdraw any or all of same in its sole discretion and without prior notice. Without limiting the generality of the foregoing, Developer reserves the right to substitute any of the foregoing with times of similar or better value, in Developer's notion.

# **UNIT F - LINE 02**

2 BEDROOMS 1 BATHROOM

INTERIOR 915 SQ. FT.

EXTERIOR 365 SQ. FT.

TOTAL 1280 SQ. FT.

ation are for display only and are not to be included with the unit. Consult the Offering Doc tion of those features which are to be included in the uni

# UNIT G Lines 03 & 05

2 BEDROOMS + DEN 2 BATHROOMS

INTERIOR 1110 SQ. FT.

EXTERIOR 265 SQ. FT.

TOTAL 1375 SQ. FT.

Disclaimers:

(a)The sketches, renderings, graphic materials, plans, specifications, terms, conditions and statements contained herein are proposed only, and the Developer reserves the right to modify, revise or withdraw any or all of same in its sole discretion and without prior notice. All improvements, designs and construction are subject to first obtaining the appropriate federal, state and local permits and approvals for same. (b)Any dramwigs and depicitons are acconceptual only and are for the convenience of reference. They should not be relied upon as representations, express or implied, of the final detail of the residences. The Developer expressly reserves the right to make modifications, revisions, and changes it deems desirable in its sole and absolute discretion. All depictions of appliances, counters, soffits, floor coverings and other matters of detail are conceptual only and are not necessarily included in each Unit. Consult your Agreement and the Offering Documents for the items included with the Unit. Dimensions and square footage are approximate and may vary with actual construction.

## UNIT H - Line 01

3 BEDROOMS 2 BATHROOMS

INTERIOR 1150 SQ. FT.

EXTERIOR 430 SQ. FT.

TOTAL 1580 SQ. FT.

notice. All improvements, designs and construction are subject to first obtaining the appropriate federal, state and local permits and approvals