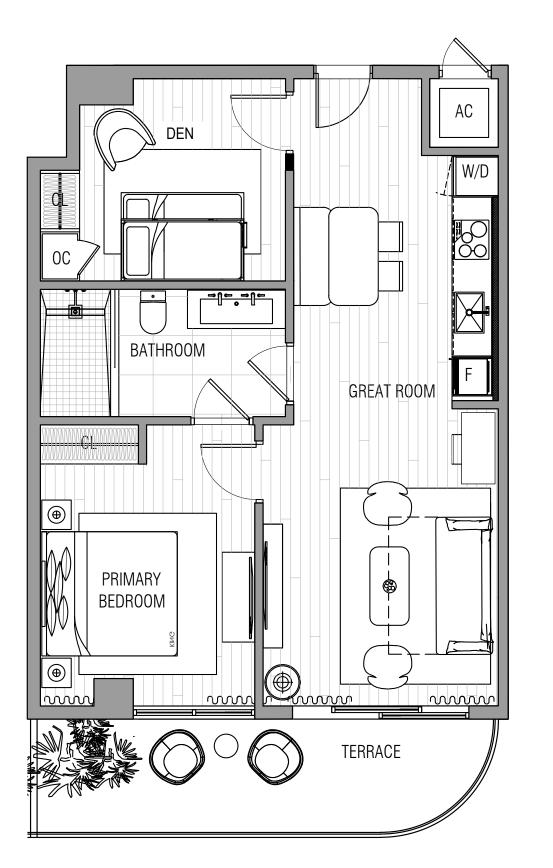

### UNIT E.2 - Line 06

1 BEDROOM + DEN 1 BATHROOM

INTERIOR 800 SQ. FT.

EXTERIOR 135 SQ. FT.

TOTAL 935 SQ. FT.

Disclaimers:

(d)The tracture construction. (d)All fixtures and items of linitsh and decoration are for display only and are not to be included with the unit. Consult the Offering Documents and the Agreement for a description of those features which are to be included in the units. (d)The features, plans and specifications described above are proposed only, and the Developer reserves the right to modify, revise or withdraw any or all of same in its sole discretion and without prior notice. Without limiting the generality of the foregoing, Developer reserves the right to substitute any of the foregoing with times of similar or better value, in Developer's notion.