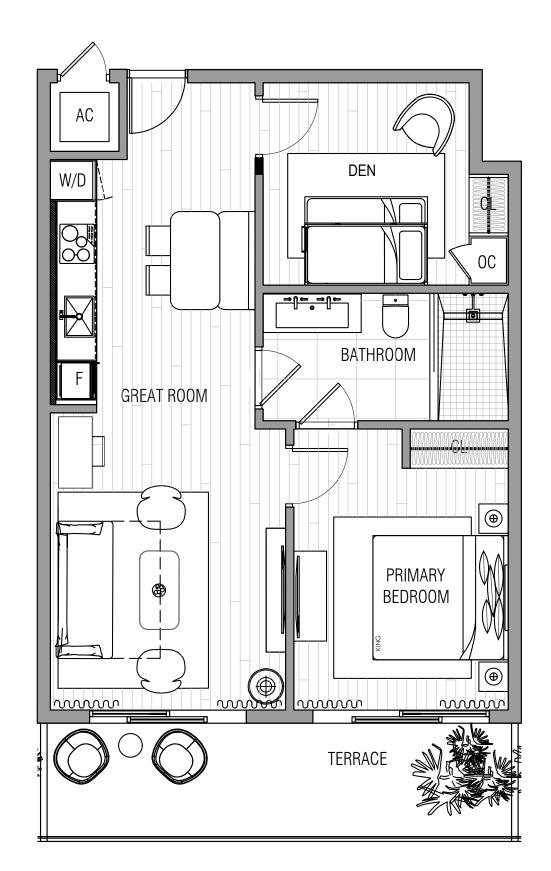

## **UNIT E.1 - Line 08**

1 BEDROOM + DEN 1 BATHROOM

INTERIOR 800 SQ. FT.

EXTERIOR 140 SQ. FT.

TOTAL 940 SQ. FT.

WEST BROWARD

Disclaimers:

(a)The sketches, renderings, graphic materials, plans, specifications, terms, conditions and statements contained herein are proposed only, and the subject to first obtaining the appropriate federal, state and local permits and approvals for same.
(b)Any drawings and depictions are conceptual only and are for the convenience of reference. They should not be relied upon as representations, e.g.