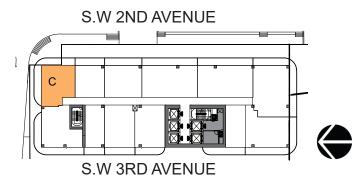

### UNIT C - Line 11

1 BEDROOM 1 BATHROOM

INTERIOR 795 SQ. FT.

EXTERIOR 355 SQ. FT.

TOTAL 1,150 SQ. FT.

s which are to be i

oper reserves the right to modify, revise or withdraw any or all of same in its sole discretion and without prior notice. All improvements, designs and construction are