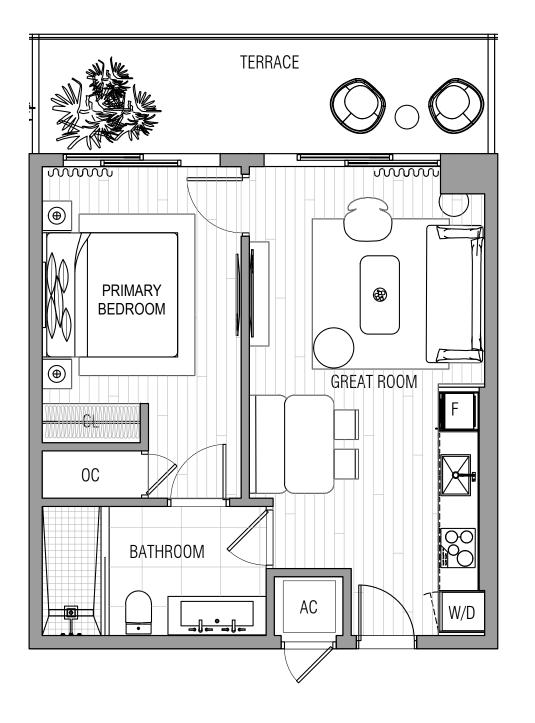

## **UNIT B.2 - Line 09**

1 BEDROOM **1 BATHROOM** 

INTERIOR 590 SQ. FT.

EXTERIOR 140 SQ. FT.

TOTAL 730 SQ. FT.

WEST BROWARD

ves the right to modify, revise or withdraw any or all of same in its sole discretion and without prior notice. All imp ss or implied, of the final detail of the i sions, and changes it deems desirable in its sole a ality of the fore