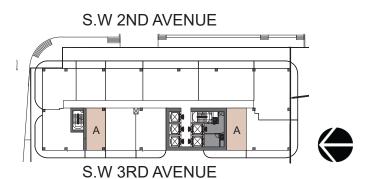

#### UNIT A - Lines 04 & 10

STUDIO 1 BATHROOM

INTERIOR 515 SQ. FT.

EXTERIOR 90 SQ. FT.

TOTAL 605 SQ. FT.

cluded with the unit. tures which are to be included in the

#### 200 W. BROWARD BLVD FORT LAUDERDALE, FLORIDA

SOUTH