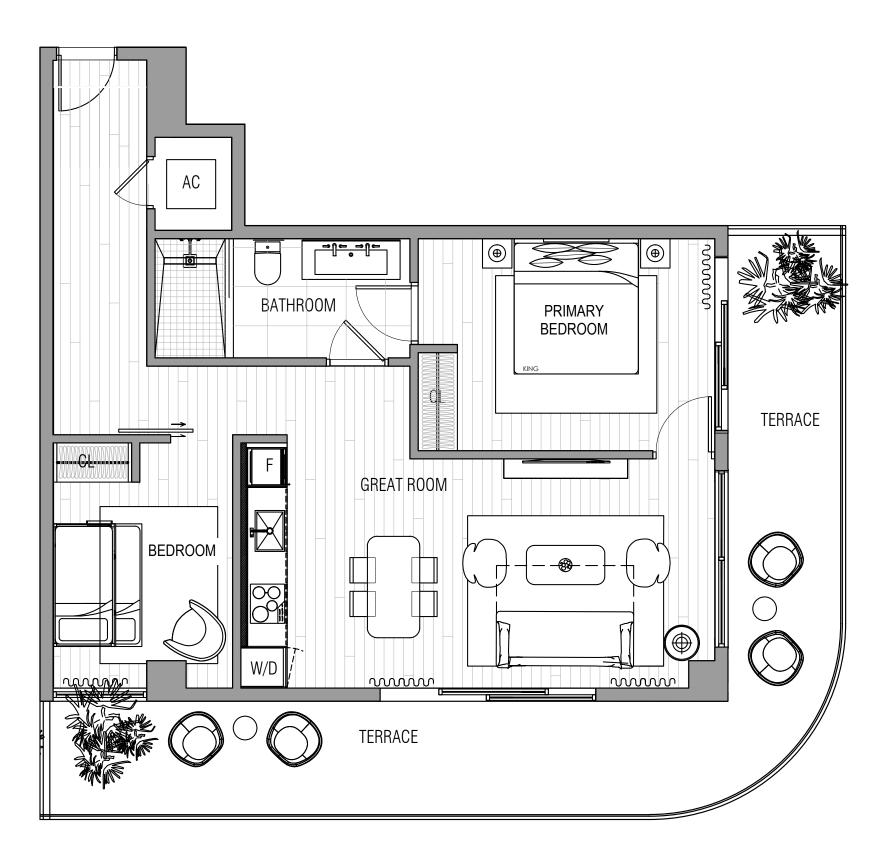

# **UNIT F - LINE 02**

2 BEDROOMS 1 BATHROOM

INTERIOR 915 SQ. FT.

EXTERIOR 365 SQ. FT.

TOTAL 1280 SQ. FT.

ation are for display only and are not to be included with the unit. Consult the Offering Doc tion of those features which are to be included in the uni