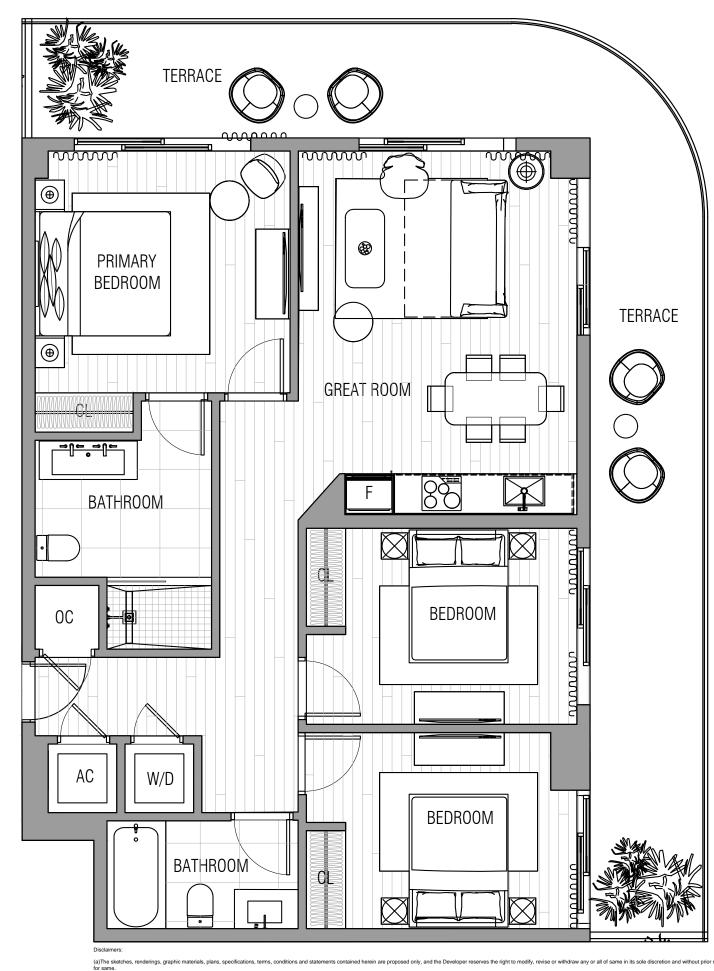

## UNIT H - Line 01

3 BEDROOMS 2 BATHROOMS

INTERIOR 1150 SQ. FT.

EXTERIOR 430 SQ. FT.

TOTAL 1580 SQ. FT.

notice. All improvements, designs and construction are subject to first obtaining the appropriate federal, state and local permits and approvals