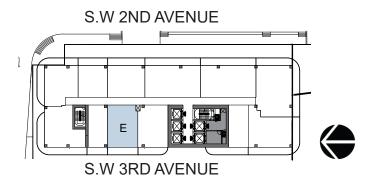

## **UNIT E.1 - Line 08**

1 BEDROOM + DEN 1 BATHROOM

INTERIOR 800 SQ. FT.

EXTERIOR 140 SQ. FT.

TOTAL 940 SQ. FT.

WEST BROWARD

Disclaimers:

(a)The sketches, renderings, graphic materials, plans, specifications, terms, conditions and statements contained herein are proposed only, and the subject to first obtaining the appropriate federal, state and local permits and approvals for same.
(b)Any drawings and depictions are conceptual only and are for the convenience of reference. They should not be relied upon as representations, e.g.