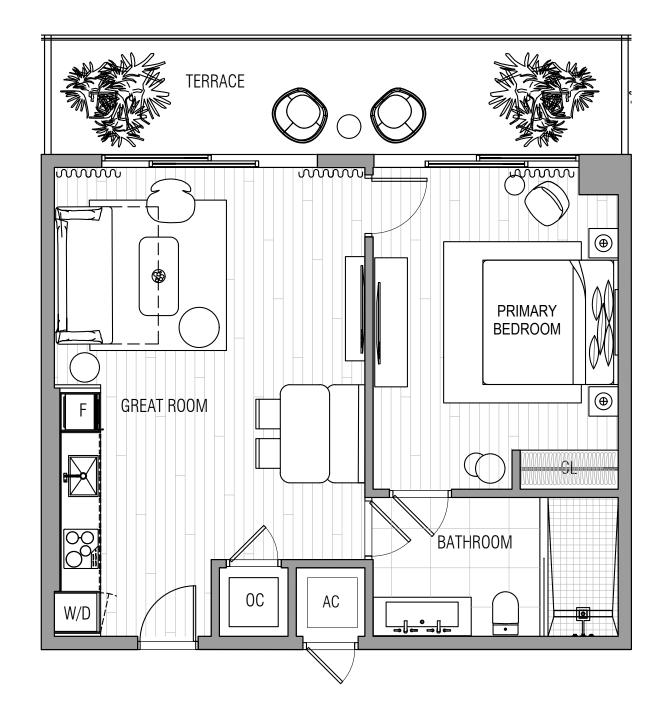

## UNIT B.1 - Line 07

1 BEDROOM 1 BATHROOM

INTERIOR 745 SQ. FT.

EXTERIOR 175 SQ. FT.

TOTAL 920 SQ. FT.

WEST BROWARD

S.W 2ND AVENUE

(a) The sketches, renderings, graphic materials, plans, specifications, terms, conditions and statements contained herein are proposed only, and th subject to first obtaining the appropriate federal, state and local permits and approvals for same. (b) Any dawings and depictions are conceptual only and are for the convenience of reference. They should not be relied upon as representations absolute discretion. All depictions of appliances, counters, soffits, floor coverings and other matters of detail are conceptual only and are not nece vary with actual construction.