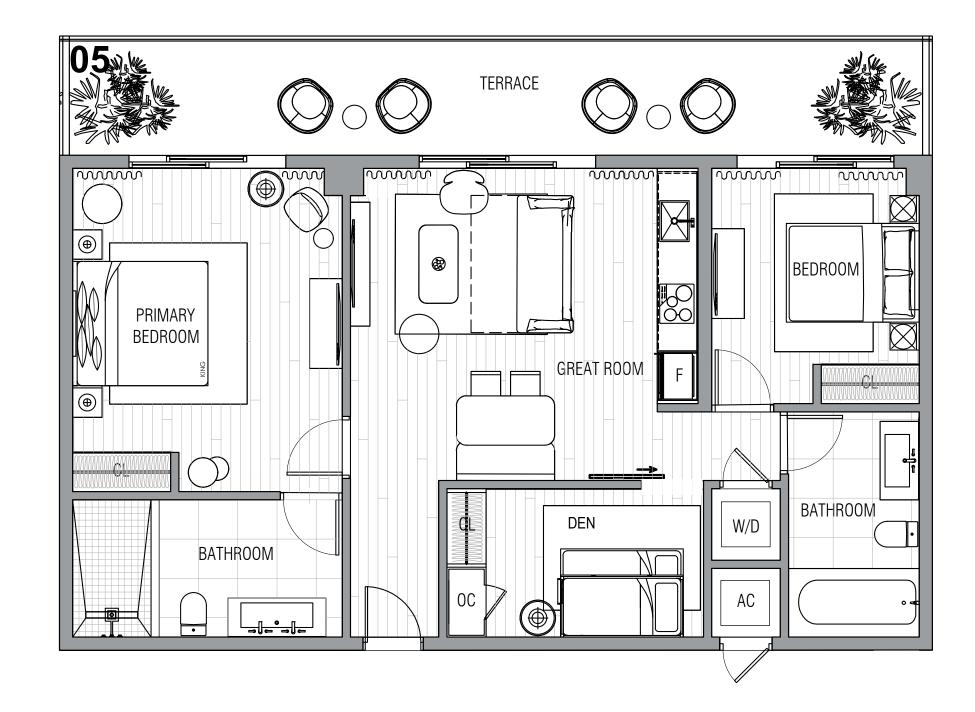

# UNIT G Lines 03 & 05

2 BEDROOMS + DEN 2 BATHROOMS

INTERIOR 1110 SQ. FT.

EXTERIOR 265 SQ. FT.

TOTAL 1375 SQ. FT.

Disclaimers:

(a)The sketches, renderings, graphic materials, plans, specifications, terms, conditions and statements contained herein are proposed only, and the Developer reserves the right to modify, revise or withdraw any or all of same in its sole discretion and without prior notice. All improvements, designs and construction are subject to first obtaining the appropriate federal, state and local permits and approvals for same. (b)Any dramwigs and depicitons are acconceptual only and are for the convenience of reference. They should not be relied upon as representations, express or implied, of the final detail of the residences. The Developer expressly reserves the right to make modifications, revisions, and changes it deems desirable in its sole and absolute discretion. All depictions of appliances, counters, soffits, floor coverings and other matters of detail are conceptual only and are not necessarily included in each Unit. Consult your Agreement and the Offering Documents for the items included with the Unit. Dimensions and square footage are approximate and may vary with actual construction.