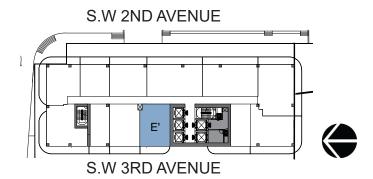

### UNIT E.2 - Line 06

1 BEDROOM + DEN 1 BATHROOM

INTERIOR 800 SQ. FT.

EXTERIOR 135 SQ. FT.

TOTAL 935 SQ. FT.

Disclaimers:

(d)The tracture construction. (d)All fixtures and items of linitsh and decoration are for display only and are not to be included with the unit. Consult the Offering Documents and the Agreement for a description of those features which are to be included in the units. (d)The features, plans and specifications described above are proposed only, and the Developer reserves the right to modify, revise or withdraw any or all of same in its sole discretion and without prior notice. Without limiting the generality of the foregoing, Developer reserves the right to substitute any of the foregoing with times of similar or better value, in Developer's notion.