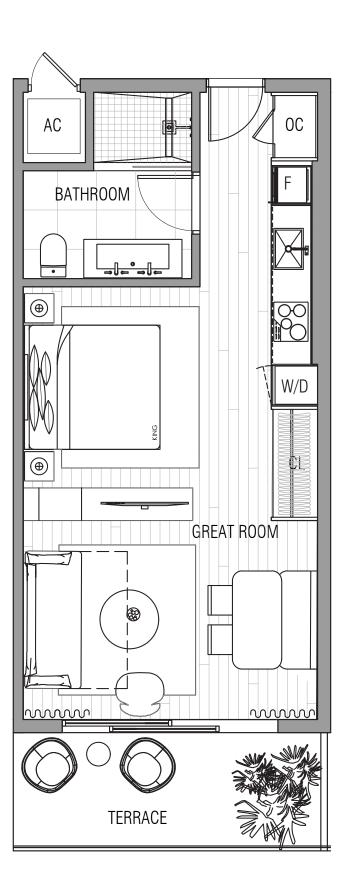

#### UNIT A - Lines 04 & 10

STUDIO 1 BATHROOM

INTERIOR 515 SQ. FT.

EXTERIOR 90 SQ. FT.

TOTAL 605 SQ. FT.

cluded with the unit. tures which are to be included in the