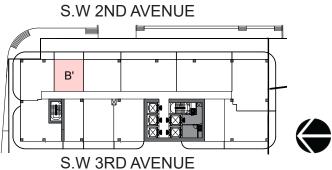

## UNIT B.1 - Line 07

1 BEDROOM 1 BATHROOM

INTERIOR 745 SQ. FT.

EXTERIOR 175 SQ. FT.

TOTAL 920 SQ. FT.

WEST BROWARD

S.W 2ND AVENUE

(a) The sketches, renderings, graphic materials, plans, specifications, terms, conditions and statements contained herein are proposed only, and th subject to first obtaining the appropriate federal, state and local permits and approvals for same. (b) Any dawings and depictions are conceptual only and are for the convenience of reference. They should not be relied upon as representations absolute discretion. All depictions of appliances, counters, soffits, floor coverings and other matters of detail are conceptual only and are not nece vary with actual construction.