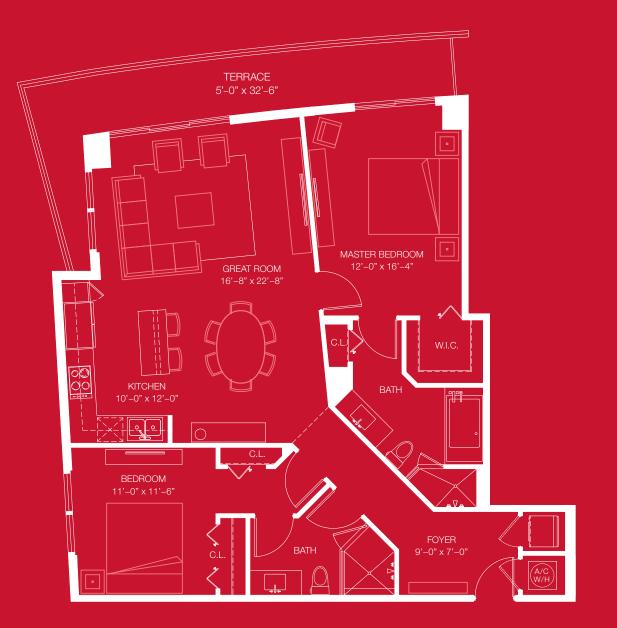

1100 MILLECENTO

LINES 01 & 10 / 2 BD + 2 BATH TOTAL SQ.FT. 1,432 / TOTAL M<sup>2</sup> 133 A/C Sq Ft 1,245 / Terrace 187 Sq Ft

Stated dimensions are measured to the exterior boundaries of the exterior walls and the centerline of interior demising walls and in fact vary from the dimensions that would be determined by using the description and definition of the "Unit" set forth in the Declaration (which generally only includes the interior airspace between the perimeter walls and excludes interior structural components). For your reference, the area of the Unit, determined in accordance with those defined unit boundaries, is + or - 1,174 sq ft. for unit A, + or - 1,208 sq ft. for unit B, + or - 893 sq ft. for unit C, + or - 893 sq ft. for unit C, + or - 893 sq ft. for unit D, + or - 763 sq ft. for unit D, + or - 543 sq ft. for unit E, + or - 891 sq ft. for unit F. Note that measurements of rooms set forth on this floor plan are generally taken at the greatest points of each given room (as if the room were a perfect rectangle), without regard for any cutouts. Accordingly, the area of the actual room will typically be smaller than the product obtained by multiplying the stated length times width. All dimensions are approximate and may vary with actual construction, and all floor plans and development plans are subject to change.