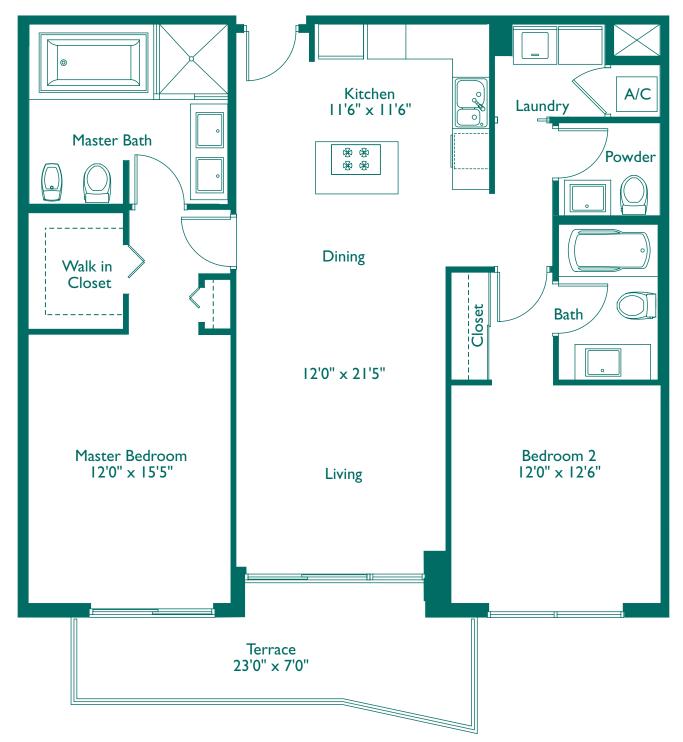

## **Unit B** 2 Bedroom, 21/2 Bath 1,408 Total Sq. Ft. - 130.80 m<sup>2</sup>





## THE PERFECT SETTING

Broker Participation Welcome. Prices, features, and specifications are subject to change without notice. Illustrations are artists conception. All dimensions are approximate and subject to change without notice. We are pledged to the letter and spirit of U.S. policy for the achievement of equal housing opportunity throughout the Nation. We encourage and support an affirmative advertising and marketing program in which there are no barriers to obtaining housing because of race, color, religion, sex, handicap, familial status, or national origin. ORAL REPRESENTATIONS CANNOT BE RELIED UPON AS CORRECTLY STATING REPRESENTATIONS OF THE DEVELOPER. FOR CORRECT REPRESENTATIONS, MAKE REFERENCE TO THIS ADVERTISEMENT AND TO THE DOCUMENTS REQUIRED BY SECTION 718.503, FLORIDA S