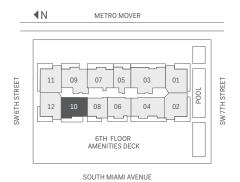

## 2 BEDROOMS | 2 BATHROOMS

FLOORS: 8-12, 14-41

| RESIDENCE (8-12, 14-2 | 0) 1,307 sq. ft.    | 121 sq. mt.     |
|-----------------------|---------------------|-----------------|
| RESIDENCE (21-32)     | 1,317 sq. ft.       | 122 sq. mt.     |
| RESIDENCE (33-41)     | 1,323 sq. ft.       | 123 sq. mt.     |
| BALCONY               | 159-303 sq. ft.     | 15-28 sq. mt.   |
| TOTAL                 | 1.476-1.610 sq. ft. | 137-149 sq. mt. |