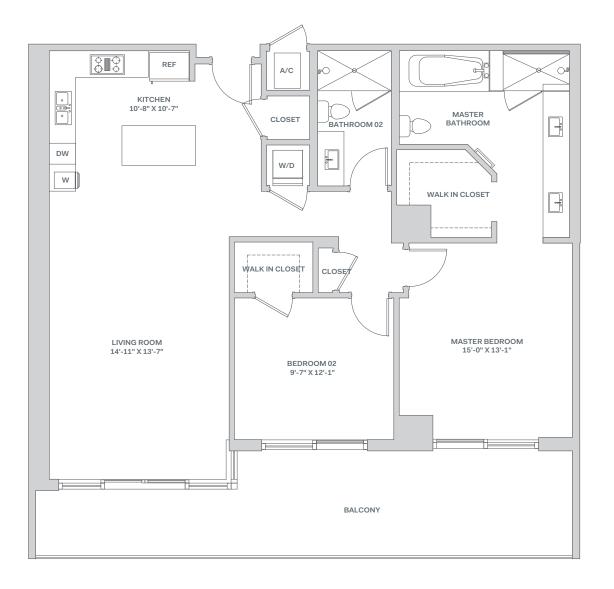

## 2 BEDROOMS | 2 BATHROOMS

FLOORS: 8-12, 14-41

| RESIDENCE (8-12, 14-2 | 0) 1,307 sq. ft.    | 121 sq. mt.     |
|-----------------------|---------------------|-----------------|
| RESIDENCE (21-32)     | 1,317 sq. ft.       | 122 sq. mt.     |
| RESIDENCE (33-41)     | 1,323 sq. ft.       | 123 sq. mt.     |
| BALCONY               | 159-303 sq. ft.     | 15-28 sq. mt.   |
| TOTAL                 | 1.476-1.610 sq. ft. | 137-149 sq. mt. |

Stated dimensions are measured to the exterior boundaries of the exterior walls and the centerline of interior demising walls, including common elements such as structural walls and other interior structural components of the building, and in fact vary from the dimensions that would be determined by using the description and definition of the "Unit" set forth in the Declaration (which generally only includes the interior airspace between the perimeter walls and excludes interior structural components). For your reference, the area of the Unit, determined in accordance with those defined unit boundaries, is 1,193 square feet (levels 8-12, 14-20), 1,208 square feet (levels 21-32), and 1,219 square feet (levels 33-41). Note that measurements of rooms set forth on this floor plan are generally taken at the greatest points of each given room (as if the room were a perfect rectangle), without regard for any cutouts. Accordingly, the area of the actual room will typically be smaller than the product obtained by multiplying the stated length times width. All dimensions are approximate and may vary with actual construction, and all floor plans and development plans are subject to change. The size and configuration of balconies and terraces varies throughout the building. The balcony depicted above is among the larger balconies and is not reflective of the actual size or configuration of the balcony for each unit of this unit type. For the actual size and configuration of the balcony for your unit, see Exhibit "2" to the Declaration of Condominium. See legal disclaimer on back cover.