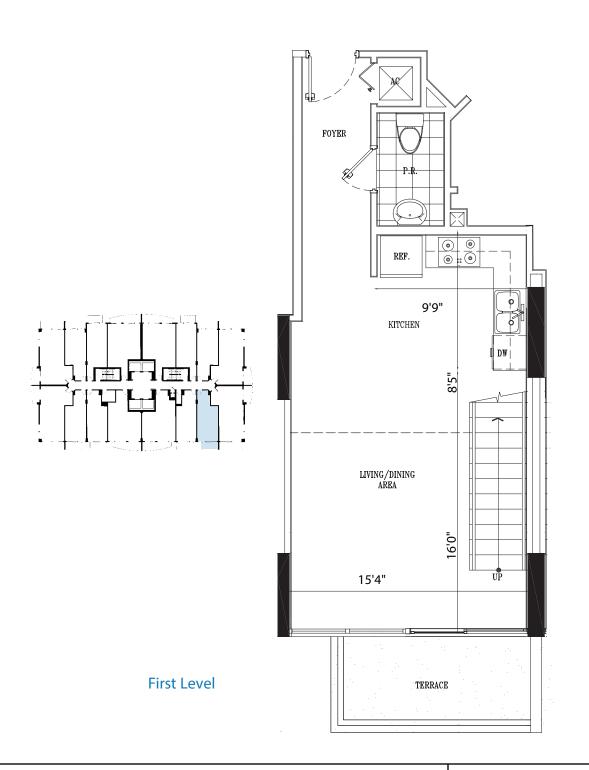

## UNIT 04

## 1 Bedroom, 1.5 Bath

First Level 453 SF Second Level 379 SF 2nd Level Open Space 155 SF Total 987 SF

71 SF Terrace **GRAND TOTAL:** 

1058 SF

the centerline of interior demising walls, and in fact vary from the dimensions that would be determined by using the descripti and definition of the "unit" set forth in the Declaration (which generally only includes the interior airspace between the peri walls and excludes interior structural components and as such would result in a smaller measurement). All dimensions are approx imate, and all floor plans and development plans are subject to change without notice. Terraces may vary according to floors.