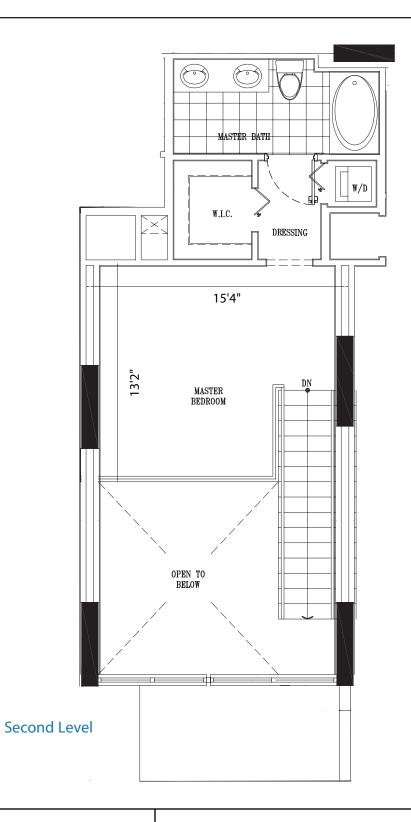

## UNIT 04

## 1 Bedroom, 1.5 Bath

First Level 453 SF Second Level 379 SF 2nd Level Open Space 155 SF Total 987 SF

71 SF Terrace **GRAND TOTAL:** 

1058 SF

the centerline of interior demising walls, and in fact vary from the dimensions that would be determined by using the descripti and definition of the "unit" set forth in the Declaration (which generally only includes the interior airspace between the peri walls and excludes interior structural components and as such would result in a smaller measurement). All dimensions are approx imate, and all floor plans and development plans are subject to change without notice. Terraces may vary according to floors.