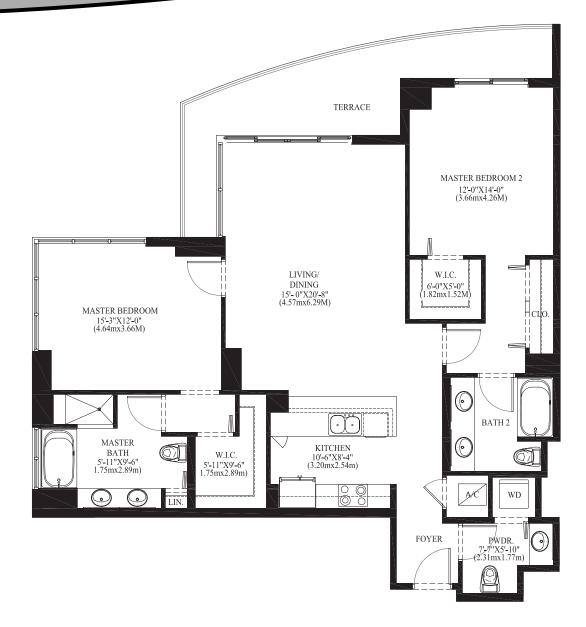

Stated dimensions are measured to the exterior boundaries of the exterior walls and the centerlines of interior demising walls. These dimensions in fact vary from those that would be determined by using the description and definition of the "Unit" set forth in the Declaration (which generally includes the airspace between the unfurnished interior perimeter walls and excludes interior structural components). All dimensions are approximate, and all floorplans and development plans are subject to change. At closing, the unit conveyed will be based upon the dimension combined in the Declaration. All sketches, renderings, graphic materials, plans, specifications, terms, conditions and statements contained in this brochure are proposed and conceptual only and do not and will not necessarily reflect the final plans and specifications for the development. Further, Developer reserves the right to modify, revise or withdraw any or all of same in its sole discretion and without prior notice.

## UNIT F

| LIVING<br>TERRACE |           | (129.88 S.M.)<br>(17.18 S.M.) |
|-------------------|-----------|-------------------------------|
| TOTAL             | 1583 S.F. | (147.06 S.M.)                 |