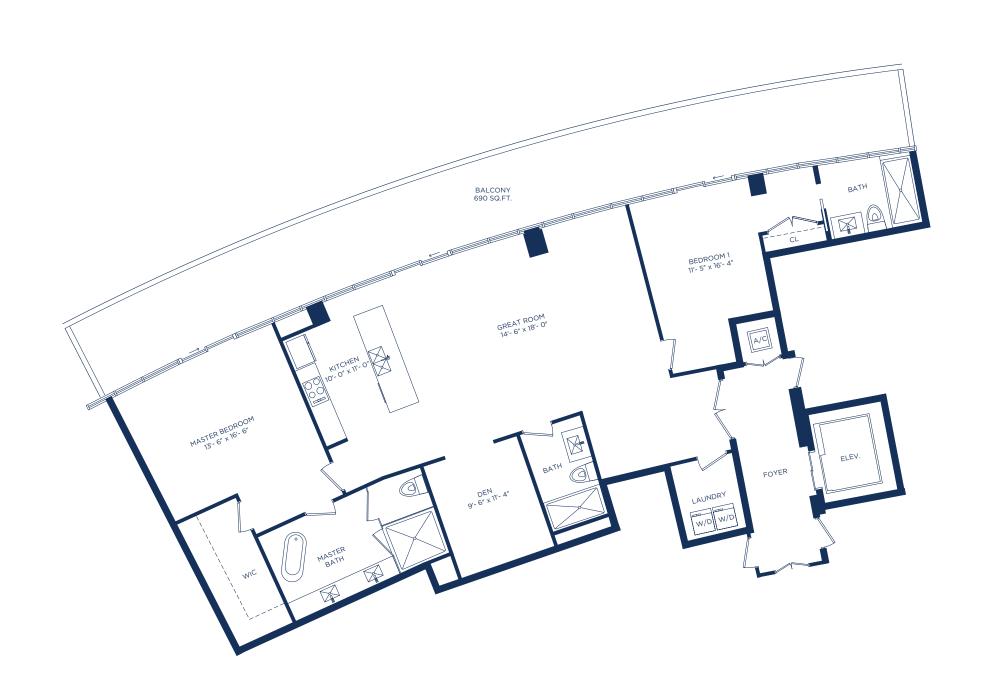

# UNIT D / 2 BEDROOMS 3 BATHS + DEN

1,895 SQ.FT. 176.05 SQ.M.

INTERIOR LIVING AREA | EXTERIOR LIVING AREA 690 SQ.FT. 64.10 SQ.M.

TOTAL LIVING AREA 2,585 SQ.FT. 240.15 SQ.M.