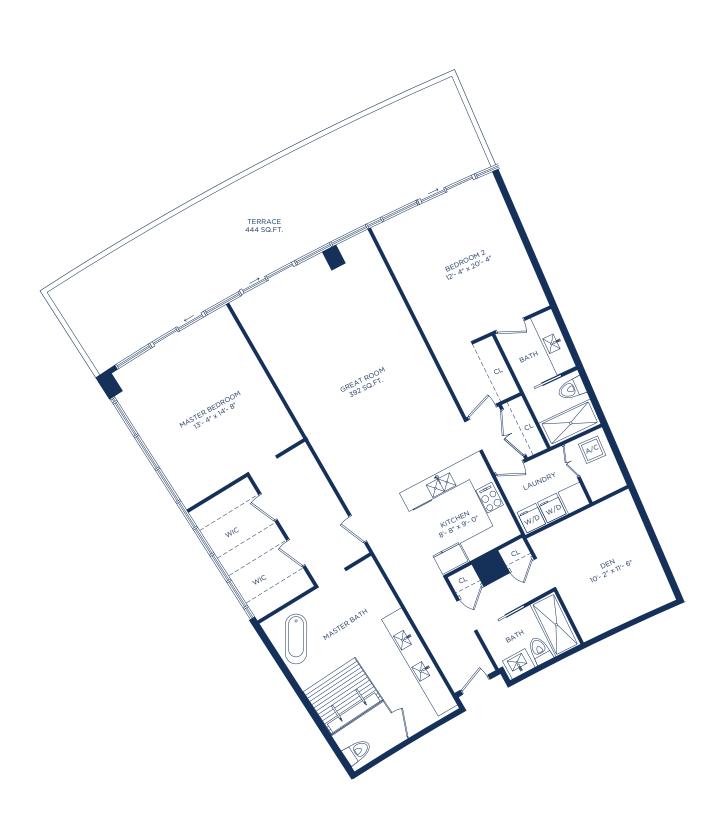

# UNIT I / 2 BEDROOMS 3 BATHS + DEN

1,824 SQ.FT. 169.45 SQ.M.

INTERIOR LIVING AREA | EXTERIOR LIVING AREA 444 SQ.FT. 41.24 SQ.M.

TOTAL LIVING AREA 2,268 SQ.FT. 210.69 SQ.M.