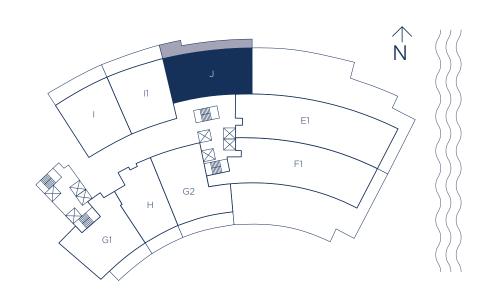

# UNIT J / 3 BEDROOMS 3.5 BATHS

2,149 SQ.FT. 199.64 SQ.M.

INTERIOR LIVING AREA | EXTERIOR LIVING AREA 470 SQ.FT. 43.66 SQ.M.

TOTAL LIVING AREA 2,619 SQ.FT. 243.30 SQ.M.