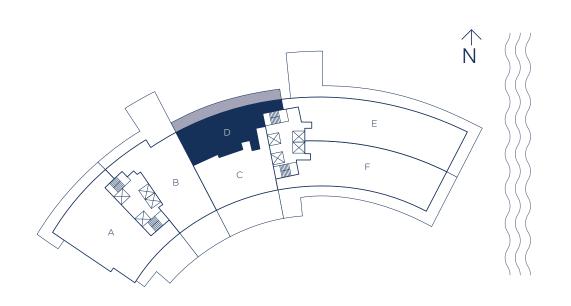

# UNIT D / 2 BEDROOMS 3 BATHS + DEN

1,895 SQ.FT. 176.05 SQ.M.

INTERIOR LIVING AREA | EXTERIOR LIVING AREA 690 SQ.FT. 64.10 SQ.M.

TOTAL LIVING AREA 2,585 SQ.FT. 240.15 SQ.M.