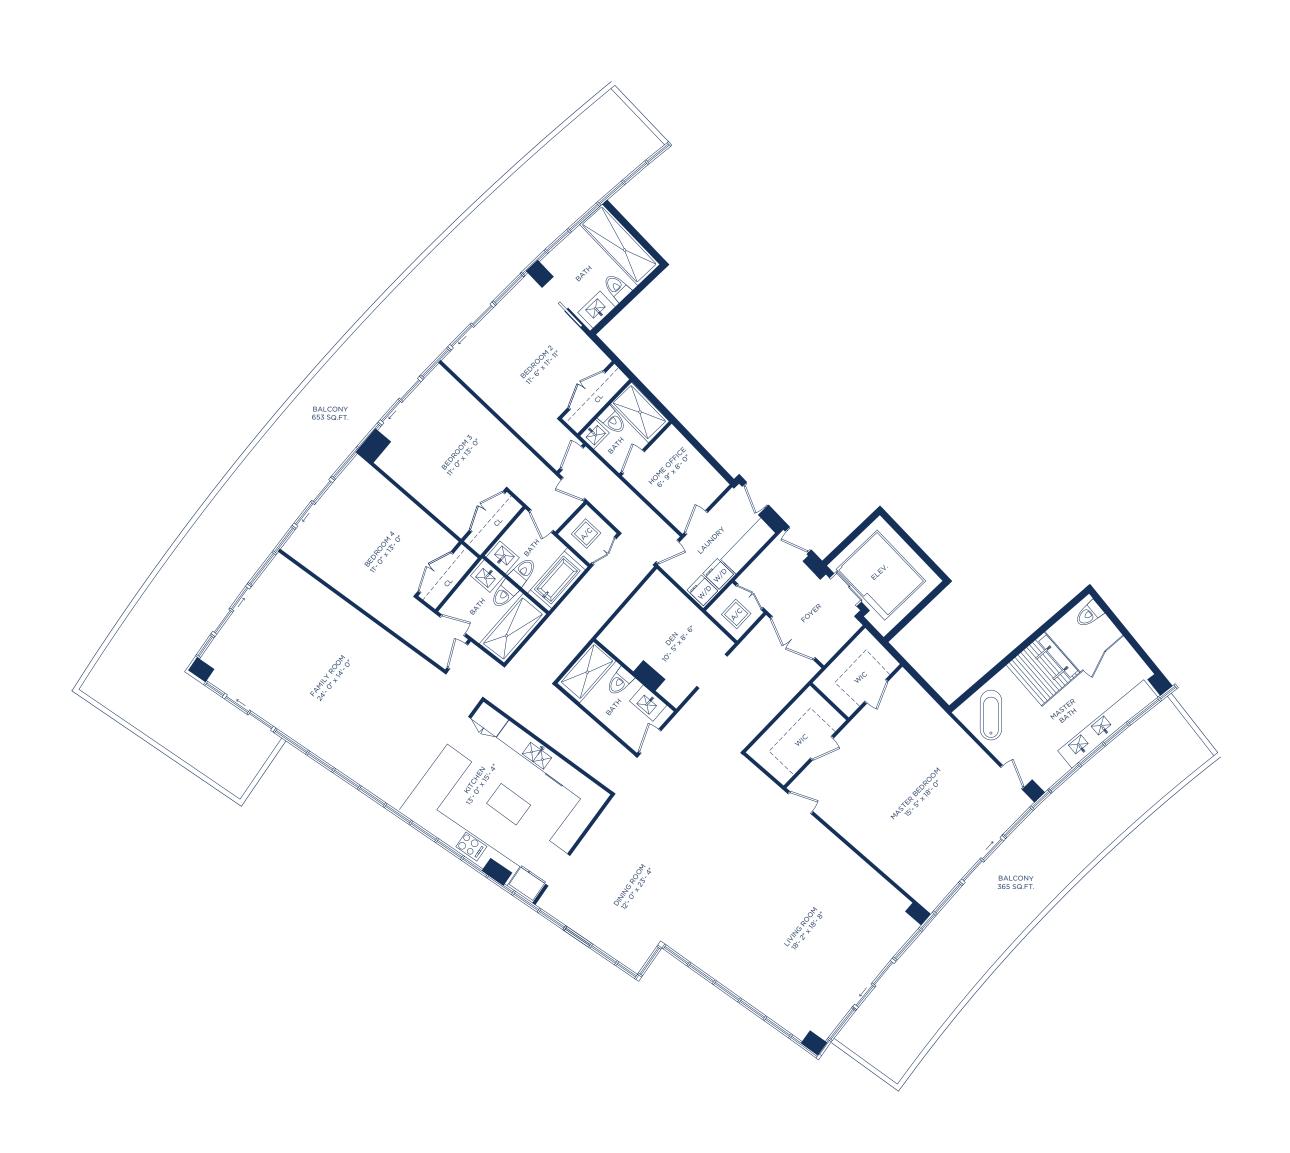

# UNIT A / 4 BEDROOMS 6 BATHS + HOME OFFICE + DEN

INTERIOR LIVING AREA | EXTERIOR LIVING AREA | TOTAL LIVING AREA 3,422 SQ.FT. 317.91 SQ.M.

1,018 SQ.FT.

4,440 SQ.FT. 412.48 SQ.M.