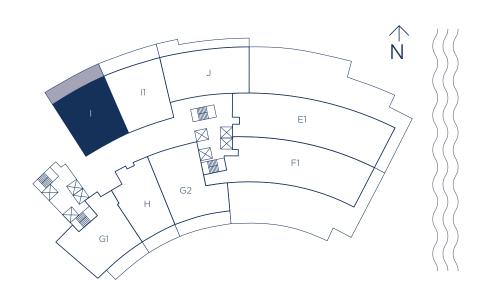

# UNIT I / 2 BEDROOMS 3 BATHS + DEN

1,824 SQ.FT. 169.45 SQ.M.

INTERIOR LIVING AREA | EXTERIOR LIVING AREA 444 SQ.FT. 41.24 SQ.M.

TOTAL LIVING AREA 2,268 SQ.FT. 210.69 SQ.M.