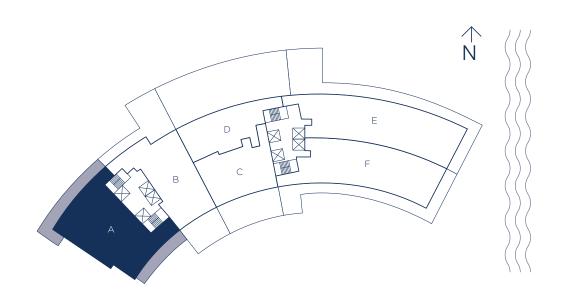

# UNIT A / 4 BEDROOMS 6 BATHS + HOME OFFICE + DEN

INTERIOR LIVING AREA | EXTERIOR LIVING AREA | TOTAL LIVING AREA 3,422 SQ.FT. 317.91 SQ.M.

1,018 SQ.FT.

4,440 SQ.FT. 412.48 SQ.M.