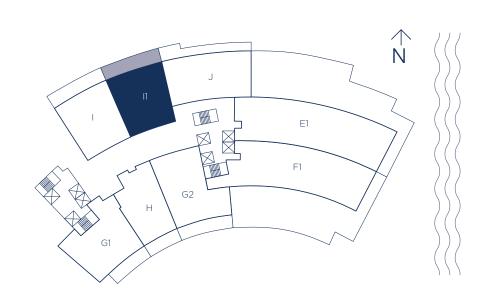

# UNIT 11 / 2 BEDROOMS 3 BATHS + DEN

1,802 SQ.FT. 167.41 SQ.M.

INTERIOR LIVING AREA | EXTERIOR LIVING AREA 438 SQ.FT. 40.69 SQ.M.

TOTAL LIVING AREA 2,240 SQ.FT. 208.10 SQ.M.