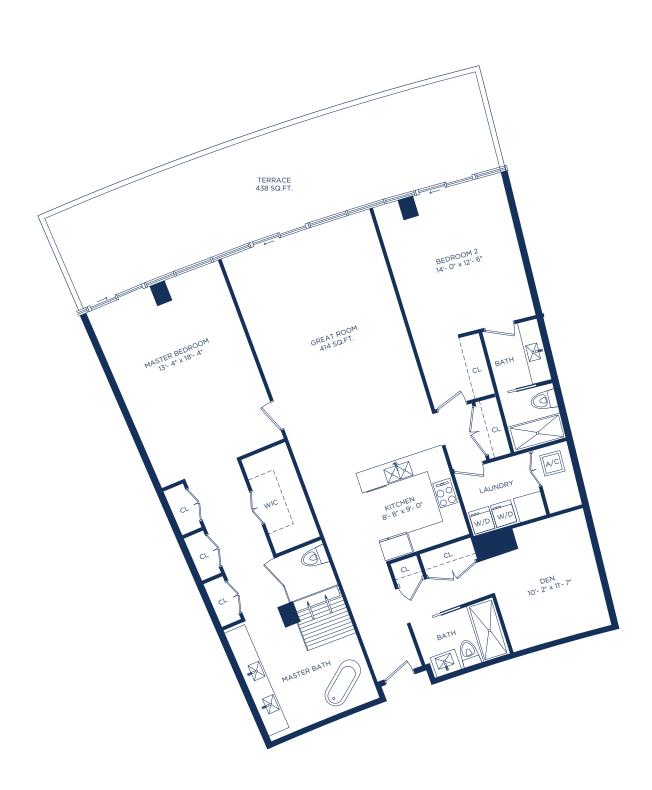

# UNIT 11 / 2 BEDROOMS 3 BATHS + DEN

1,802 SQ.FT. 167.41 SQ.M.

INTERIOR LIVING AREA | EXTERIOR LIVING AREA 438 SQ.FT. 40.69 SQ.M.

TOTAL LIVING AREA 2,240 SQ.FT. 208.10 SQ.M.