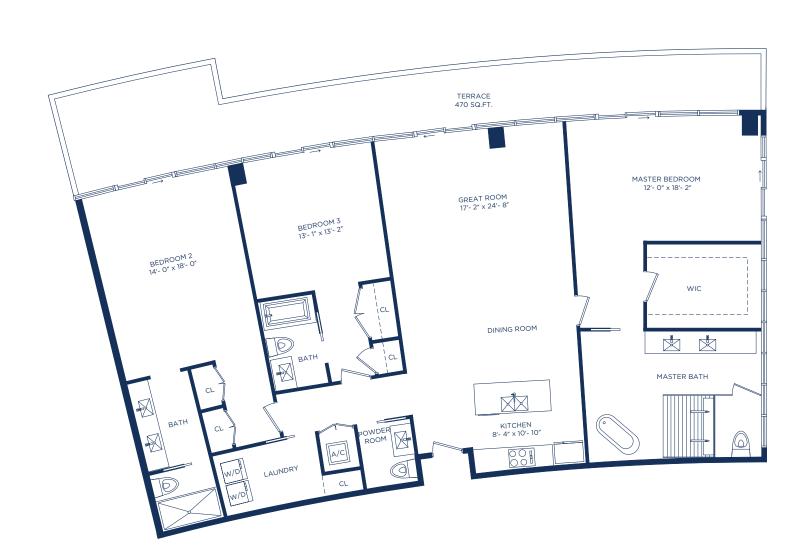

# UNIT J / 3 BEDROOMS 3.5 BATHS

2,149 SQ.FT. 199.64 SQ.M.

INTERIOR LIVING AREA | EXTERIOR LIVING AREA 470 SQ.FT. 43.66 SQ.M.

TOTAL LIVING AREA 2,619 SQ.FT. 243.30 SQ.M.