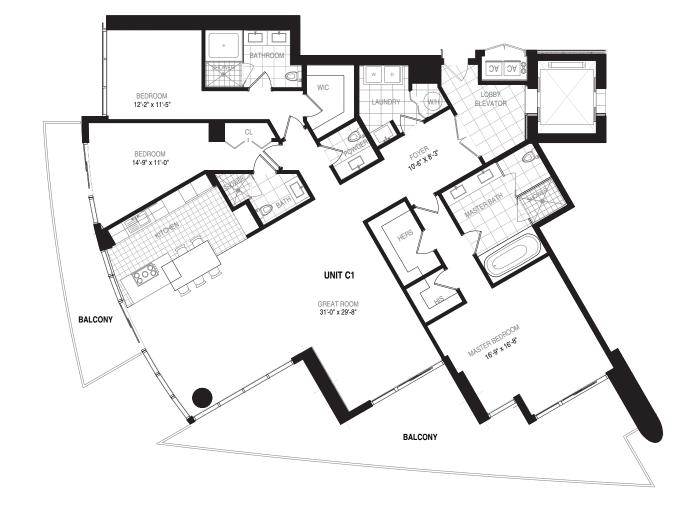

## Residence C1 3 Bed / 3.5 Bath

Interior Area 2,626 sq. ft. Terrace Area 732 sq. ft.

TotalArea3,358 sq. ft.

### Residence C1

3 Bed / 3.5 Bath

INTERIOR AREA 2,626 sq. ft. | 244 m<sup>2</sup> TERRACE AREA 732 sq. ft. | 68 m<sup>2</sup>

TOTAL AREA 3,358 sq. ft. | 312 m<sup>2</sup>