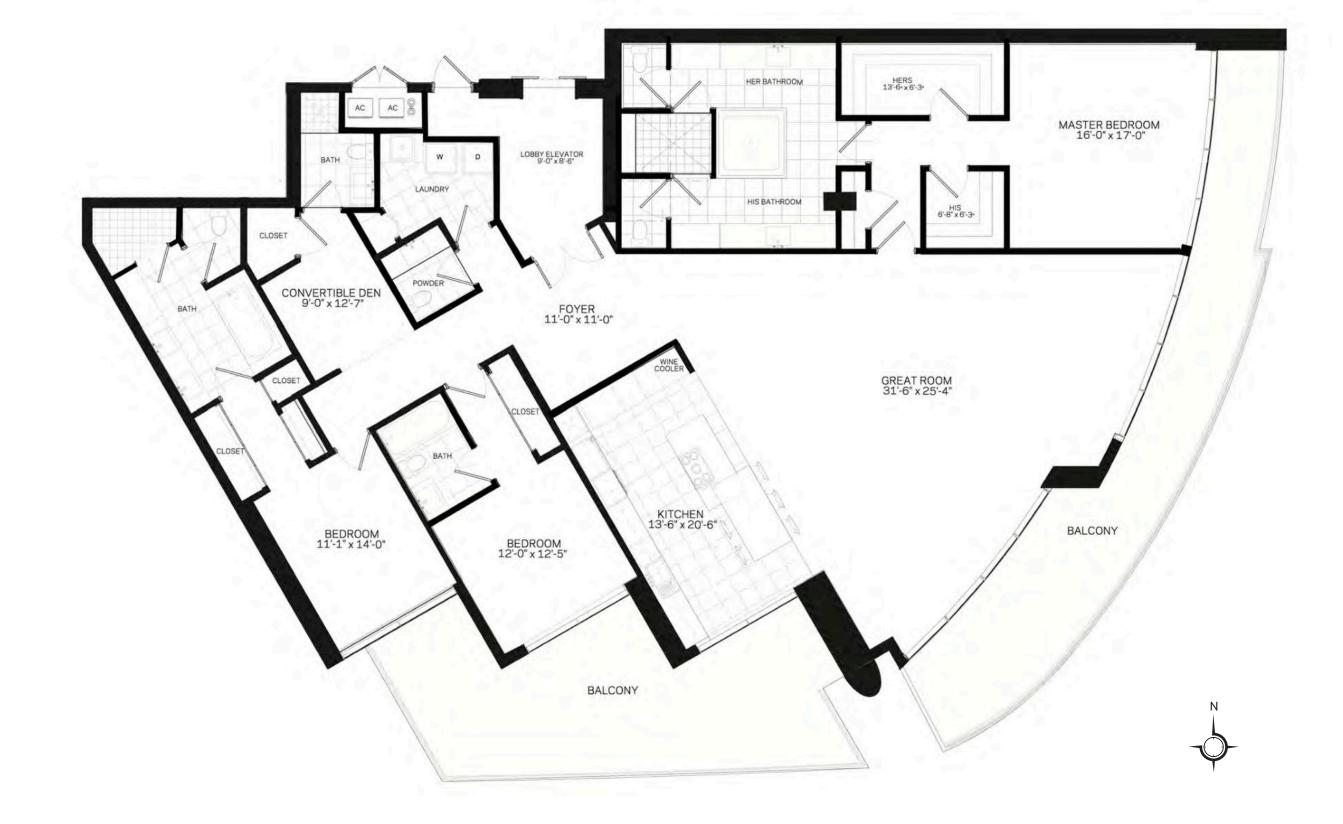

# UNIT A1

4 Bedroom | 4.5 Bath

 $\begin{array}{lll} \textit{Interior Area} & 3,474 \, \textit{sq ft} & 323.74 \, \textit{m}^2 \\ \textit{Balcony Area} & 891 \, \textit{sq ft} & 82.77 \, \textit{m}^2 \end{array}$ 

Total  $4,365 \text{ sq ft} \quad 405.51 \text{ m}^2$ 

## Residence A1

4 Bed / 4.5 Bath

INTERIOR AREA 3,474 sq. ft. | 323 m<sup>2</sup> TERRACE AREA 891 sq. ft. | 83 m<sup>2</sup>

TOTAL AREA 4,365 sq. ft. | 406 m<sup>2</sup>