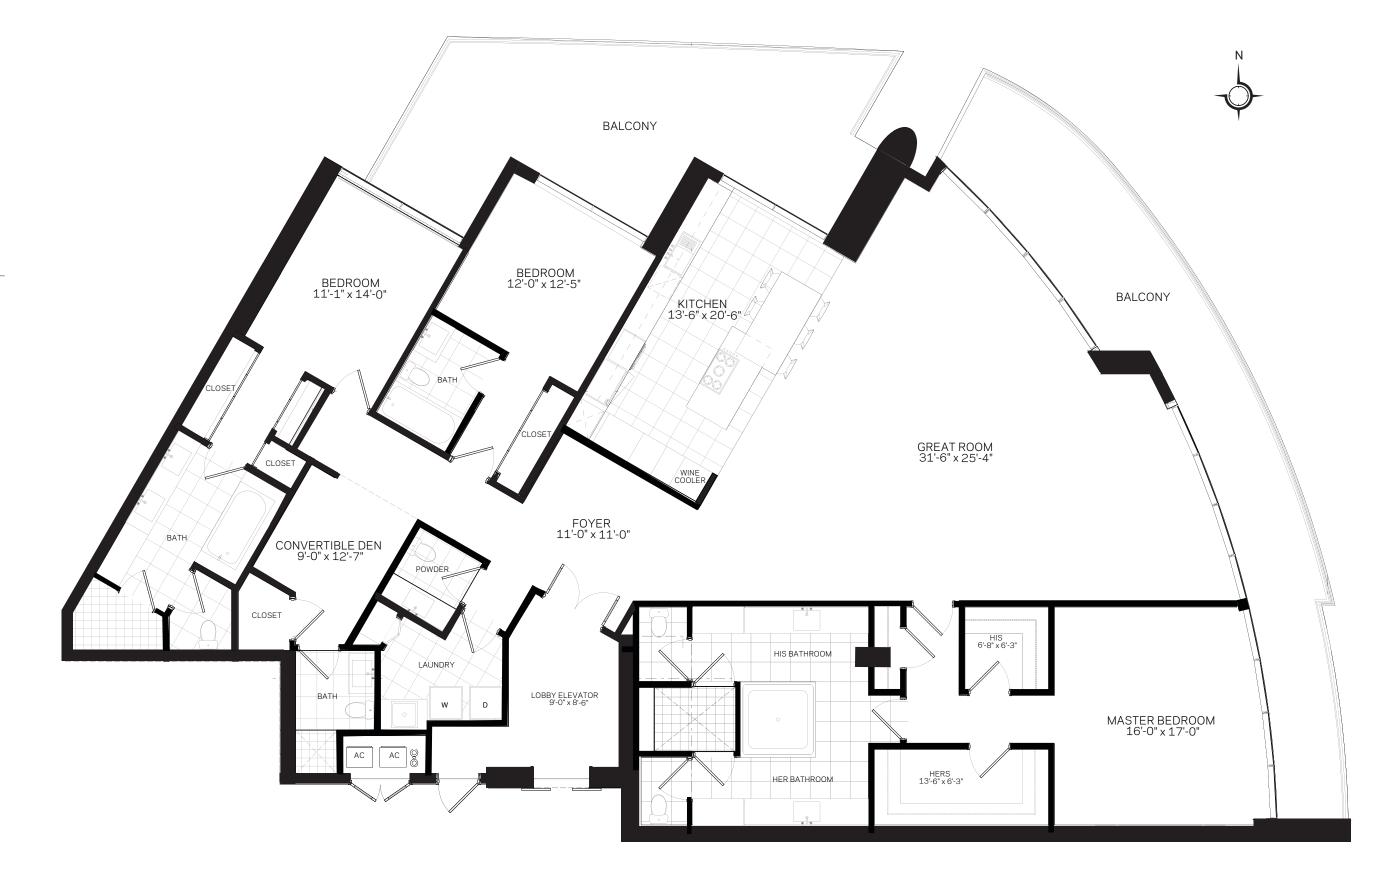

# UNIT A1

4 Bedroom | 4.5 Bath

 $\begin{array}{lll} \textit{Interior Area} & 3,474 \, \textit{sq ft} & 323.74 \, \textit{m}^2 \\ \textit{Balcony Area} & 891 \, \textit{sq ft} & 82.77 \, \textit{m}^2 \end{array}$ 

Total  $4,365 \text{ sq ft} \quad 405.51 \text{ m}^2$ 

## Residence A1

4 Bed / 4.5 Bath

INTERIOR AREA 3,474 sq. ft. | 323 m<sup>2</sup> TERRACE AREA 891 sq. ft. | 83 m<sup>2</sup>

TOTAL AREA 4,365 sq. ft. | 406 m<sup>2</sup>