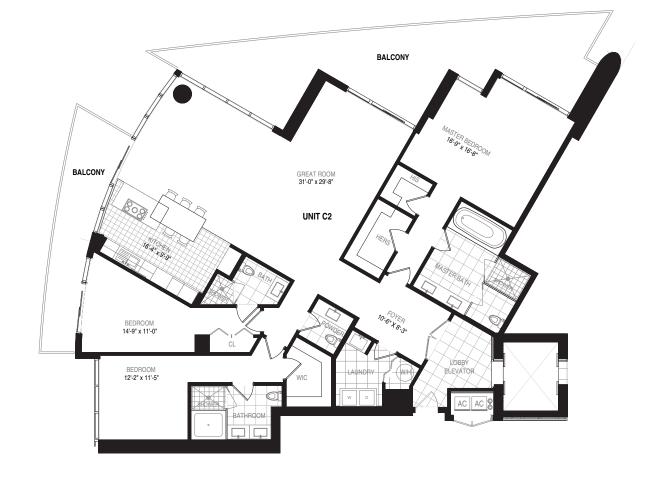

## Residence C2 3 Bed / 3.5 Bath

Interior Area 2,626 sq. ft. Terrace Area 732 sq. ft.

TotalArea3,358 sq.ft.

### Residence C2

3 Bed / 3.5 Bath

INTERIOR AREA 2,626 sq. ft. | 244 m<sup>2</sup> TERRACE AREA 732 sq. ft. | 68 m<sup>2</sup>

TOTAL AREA 3,358 sq. ft. | 312 m<sup>2</sup>