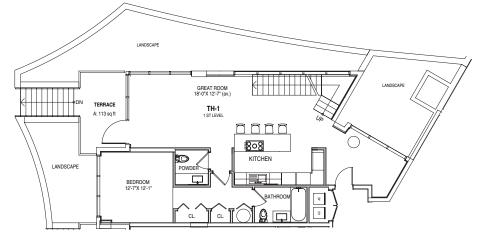

#### First Level

Interior Area 1,161 sq. ft. Terrace Area 113 sq. ft. Area1,274 sq. ft.