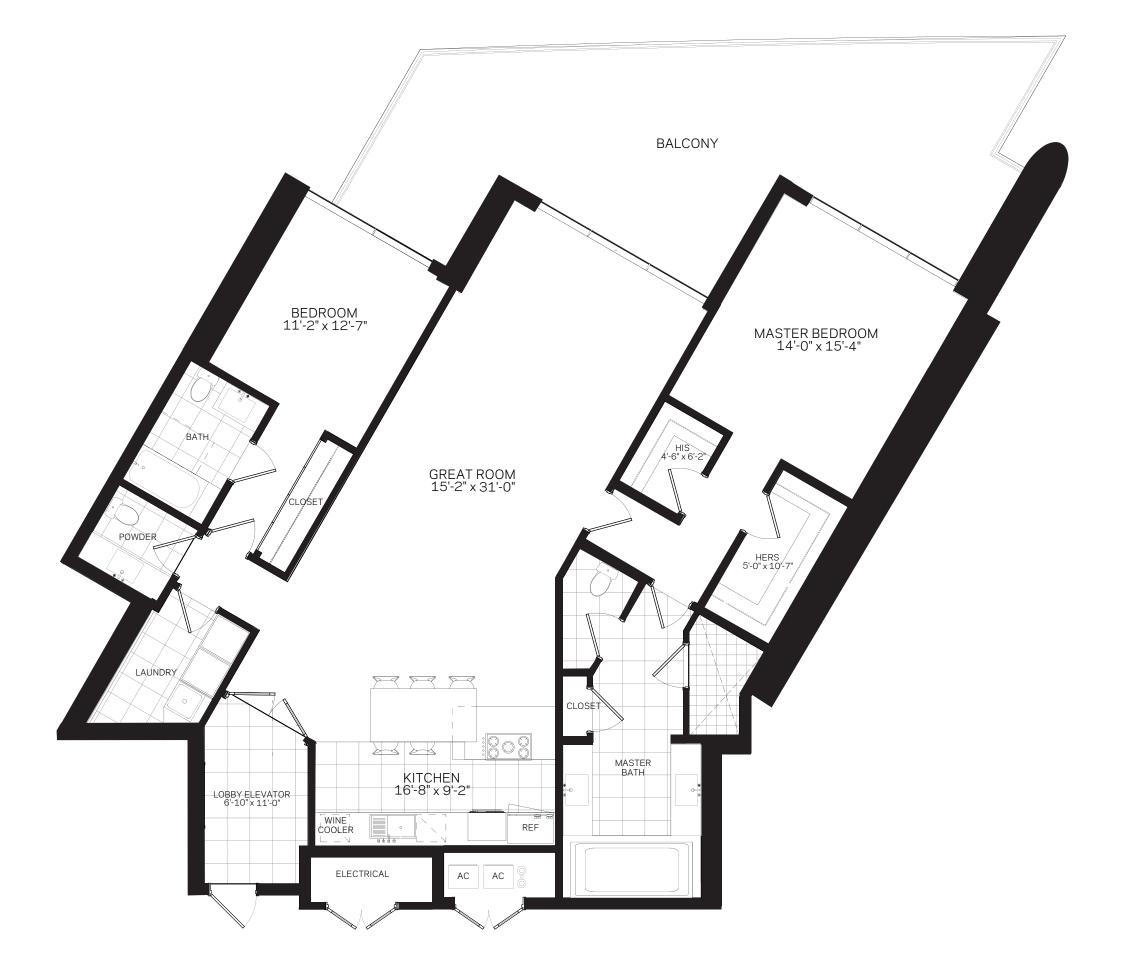

# UNIT B1

2 Bedroom | 2.5 Bath

Interior Area 1,910 sq ft 177.44  $m^2$ Balcony Area 545 sq ft 50.63  $m^2$ 

Total  $2,455 \text{ sq ft} \quad 228.07 \text{ m}^2$ 

## Residence B1

2 Bed / 2.5 Bath

INTERIOR AREA 1,910 sq. ft. | 177 m<sup>2</sup> TERRACE AREA 545 sq. ft. | 51 m<sup>2</sup>

TOTAL AREA 2,455 sq. ft. | 228 m<sup>2</sup>