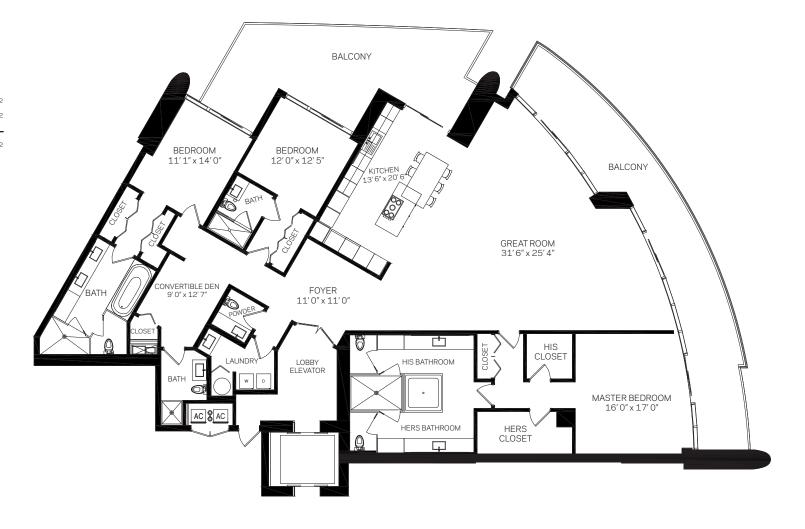

# UNIT A2

4 Bedroom | 4.5 Bath

 $\begin{array}{lll} \textit{Interior Area} & 3,474 \, \textit{sq ft} & 323.74 \, \textit{m}^2 \\ \textit{Balcony Area} & 891 \, \textit{sq ft} & 82.77 \, \textit{m}^2 \end{array}$ 

Total  $4,365 \text{ sq ft} \quad 405.51 \text{ m}^2$ 

### Residence A2

4 Bed / 4.5 Bath

INTERIOR AREA 3,474 sq. ft. | 323 m<sup>2</sup> TERRACE AREA 891 sq. ft. | 83 m<sup>2</sup>

TOTAL AREA 4,365 sq. ft. | 406 m<sup>2</sup>