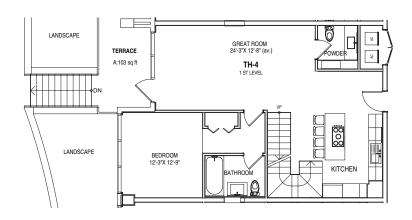

### Townhouse 4

3 Bed / 4.5 Bath

Total Interior Area 2,262 sq. ft. Total Terrace Area 620 sq. ft.

Total Area 2,882 sq. ft.

#### First Level

Interior Area
Terrace Area
1,012 sq. ft.
103 sq. ft.
Area
1,115 sq. ft.