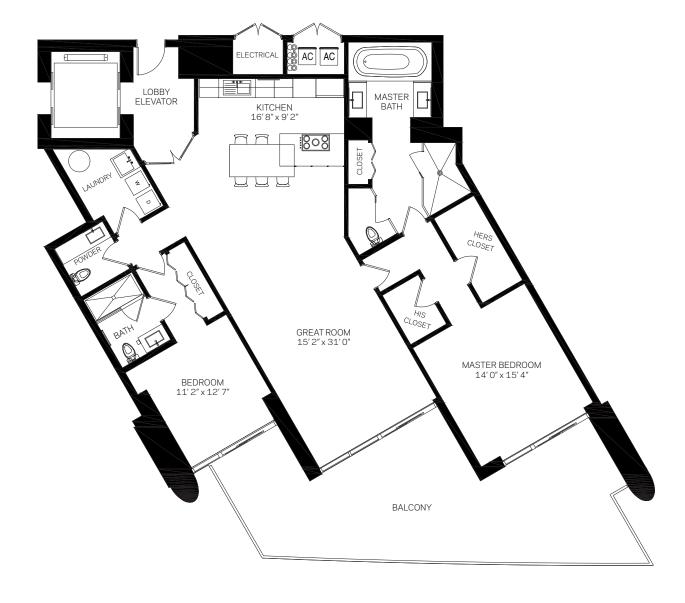

## Residence B1

2 Bed / 2.5 Bath

INTERIOR AREA 1,910 sq. ft. | 177 m<sup>2</sup> TERRACE AREA 545 sq. ft. | 51 m<sup>2</sup>

TOTAL AREA 2,455 sq. ft. | 228 m<sup>2</sup>