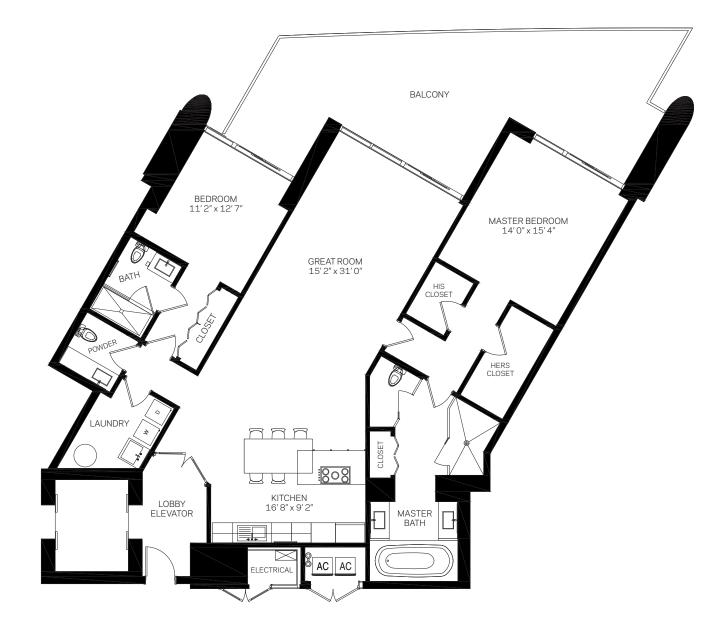

# UNIT B1

2 Bedroom | 2.5 Bath

Interior Area 1,910 sq ft 177.44  $m^2$ Balcony Area 545 sq ft 50.63  $m^2$ 

Total  $2,455 \text{ sq ft} \quad 228.07 \text{ m}^2$ 

## Residence B1

2 Bed / 2.5 Bath

INTERIOR AREA 1,910 sq. ft. | 177 m<sup>2</sup> TERRACE AREA 545 sq. ft. | 51 m<sup>2</sup>

TOTAL AREA 2,455 sq. ft. | 228 m<sup>2</sup>