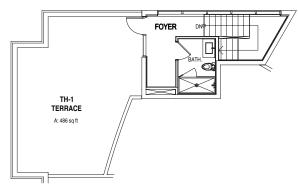

#### Third Level

Interior Area 141 sq. ft. Terrace Area 486 sq. ft. 627 sq. ft. Area