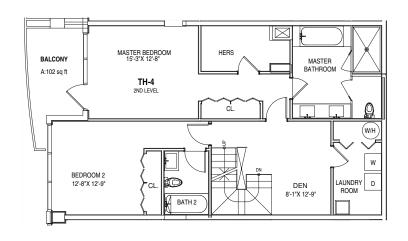

#### Second Level

Interior Area 1,107 sq. ft.
Terrace Area 1,209 sq. ft.

1,209 sq. ft.