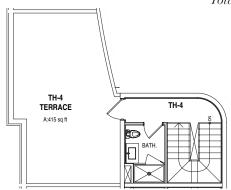

#### Third Level

Interior Area 143 sq. ft.
Terrace Area 415 sq. ft.

Area 558 sq. ft.