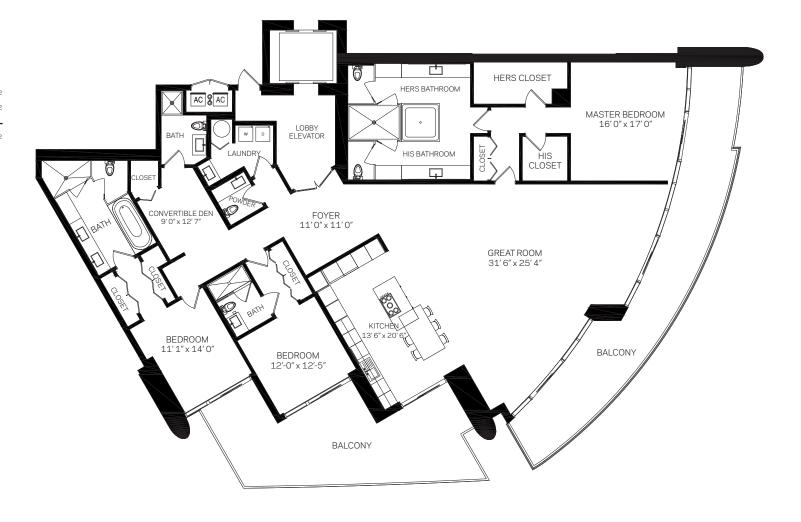

# UNIT A1

4 Bedroom | 4.5 Bath

 $\begin{array}{lll} \textit{Interior Area} & 3,474 \, \textit{sq ft} & 323.74 \, \textit{m}^2 \\ \textit{Balcony Area} & 891 \, \textit{sq ft} & 82.77 \, \textit{m}^2 \end{array}$ 

Total  $4,365 \text{ sq ft} \quad 405.51 \text{ m}^2$ 

## Residence A1

4 Bed / 4.5 Bath

INTERIOR AREA 3,474 sq. ft. | 323 m<sup>2</sup> TERRACE AREA 891 sq. ft. | 83 m<sup>2</sup>

TOTAL AREA 4,365 sq. ft. | 406 m<sup>2</sup>