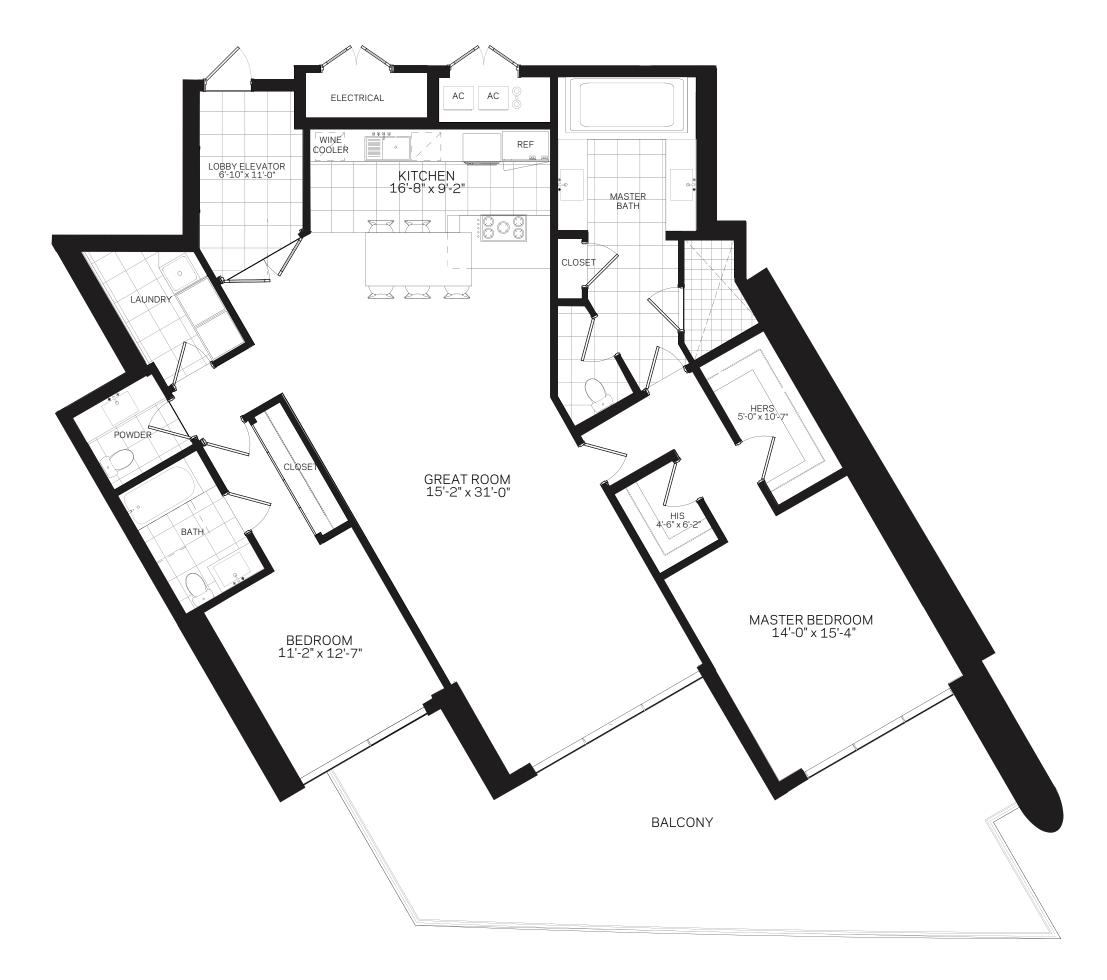

## Residence B1

2 Bed / 2.5 Bath

INTERIOR AREA 1,910 sq. ft. | 177 m<sup>2</sup> TERRACE AREA 545 sq. ft. | 51 m<sup>2</sup>

TOTAL AREA 2,455 sq. ft. | 228 m<sup>2</sup>