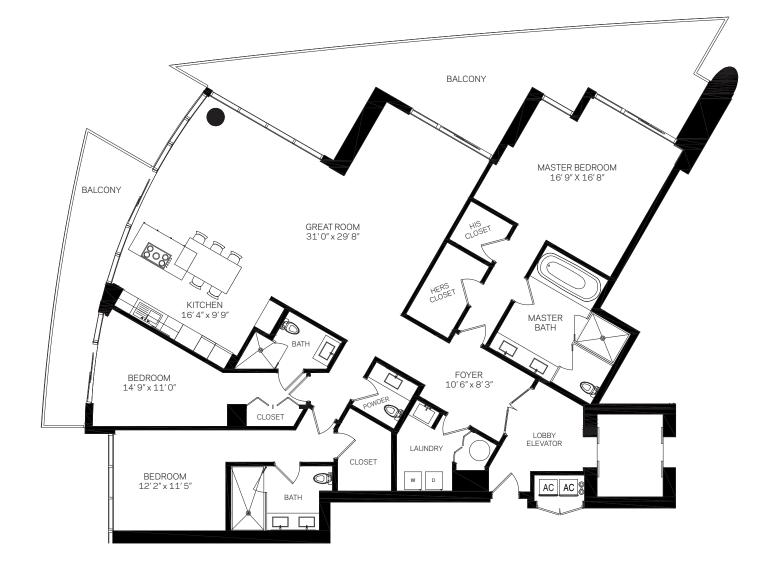

## Residence C2 3 Bed / 3.5 Bath

Interior Area 2,626 sq. ft. Terrace Area 732 sq. ft.

TotalArea3,358 sq.ft.

### Residence C2

3 Bed / 3.5 Bath

INTERIOR AREA 2,626 sq. ft. | 244 m<sup>2</sup> TERRACE AREA 732 sq. ft. | 68 m<sup>2</sup>

TOTAL AREA 3,358 sq. ft. | 312 m<sup>2</sup>