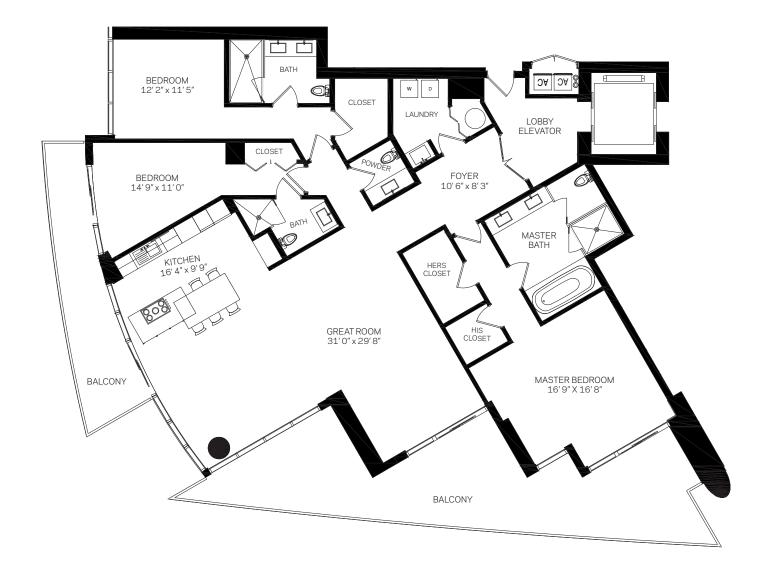

## Residence C1 3 Bed / 3.5 Bath

Interior Area 2,626 sq. ft. Terrace Area 732 sq. ft.

TotalArea3,358 sq. ft.

### Residence C1

3 Bed / 3.5 Bath

INTERIOR AREA 2,626 sq. ft. | 244 m<sup>2</sup> TERRACE AREA 732 sq. ft. | 68 m<sup>2</sup>

TOTAL AREA 3,358 sq. ft. | 312 m<sup>2</sup>