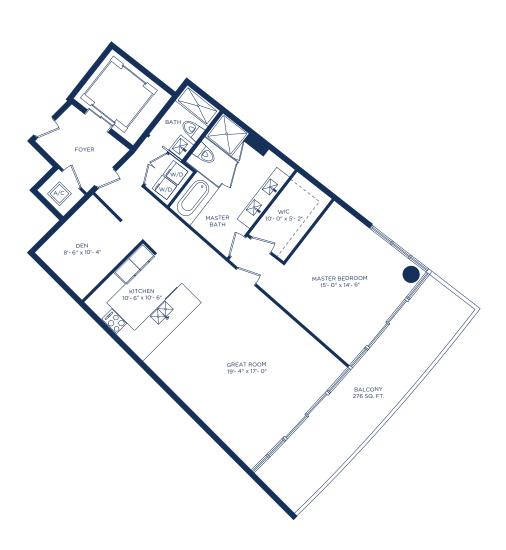

## UNIT ES / 1 BEDROOM 2 BATHS + DEN

INTERIOR LIVING AREA 1,355 SQ.FT. 125.88 SQ.M.

EXTERIOR LIVING AREA 276 SQ.FT. 25.64 SQ.M.

TOTAL LIVING AREA 1,631 SQ.FT. 151.52 SQ.M.

UNIT FS / 3 BEDROOMS 3.5 BATHS + FAMILY ROOM + HOME OFFICE