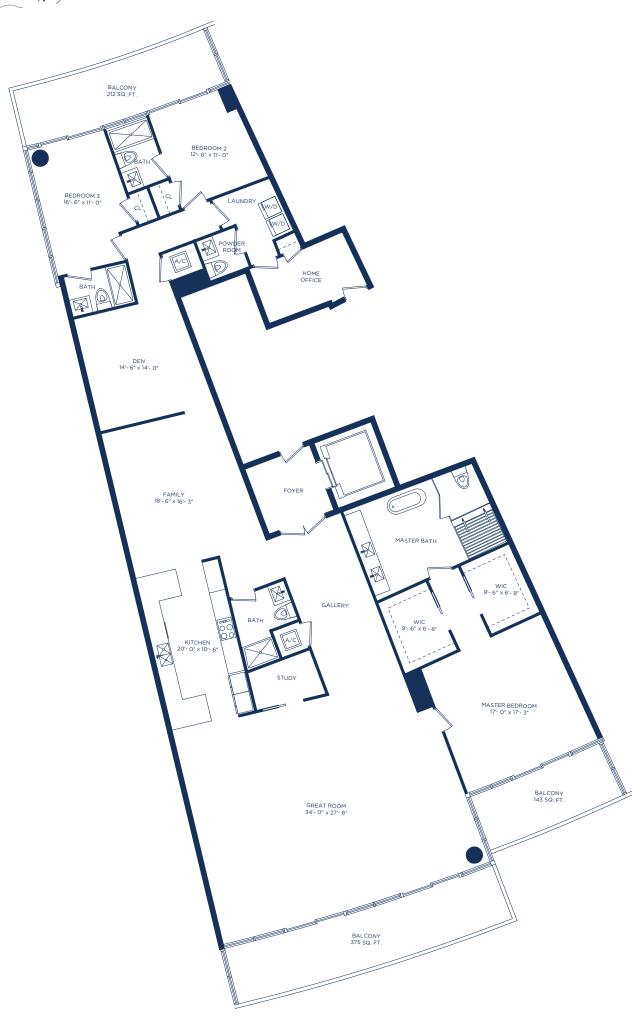

INTERIOR LIVING AREA 3,724 SQ.FT. 345.97 SQ.M.

EXTERIOR LIVING AREA 730 SQ.FT. 67.81 SQ.M.

TOTAL LIVING AREA 4,454 SQ.FT. 413.78 SQ.M.