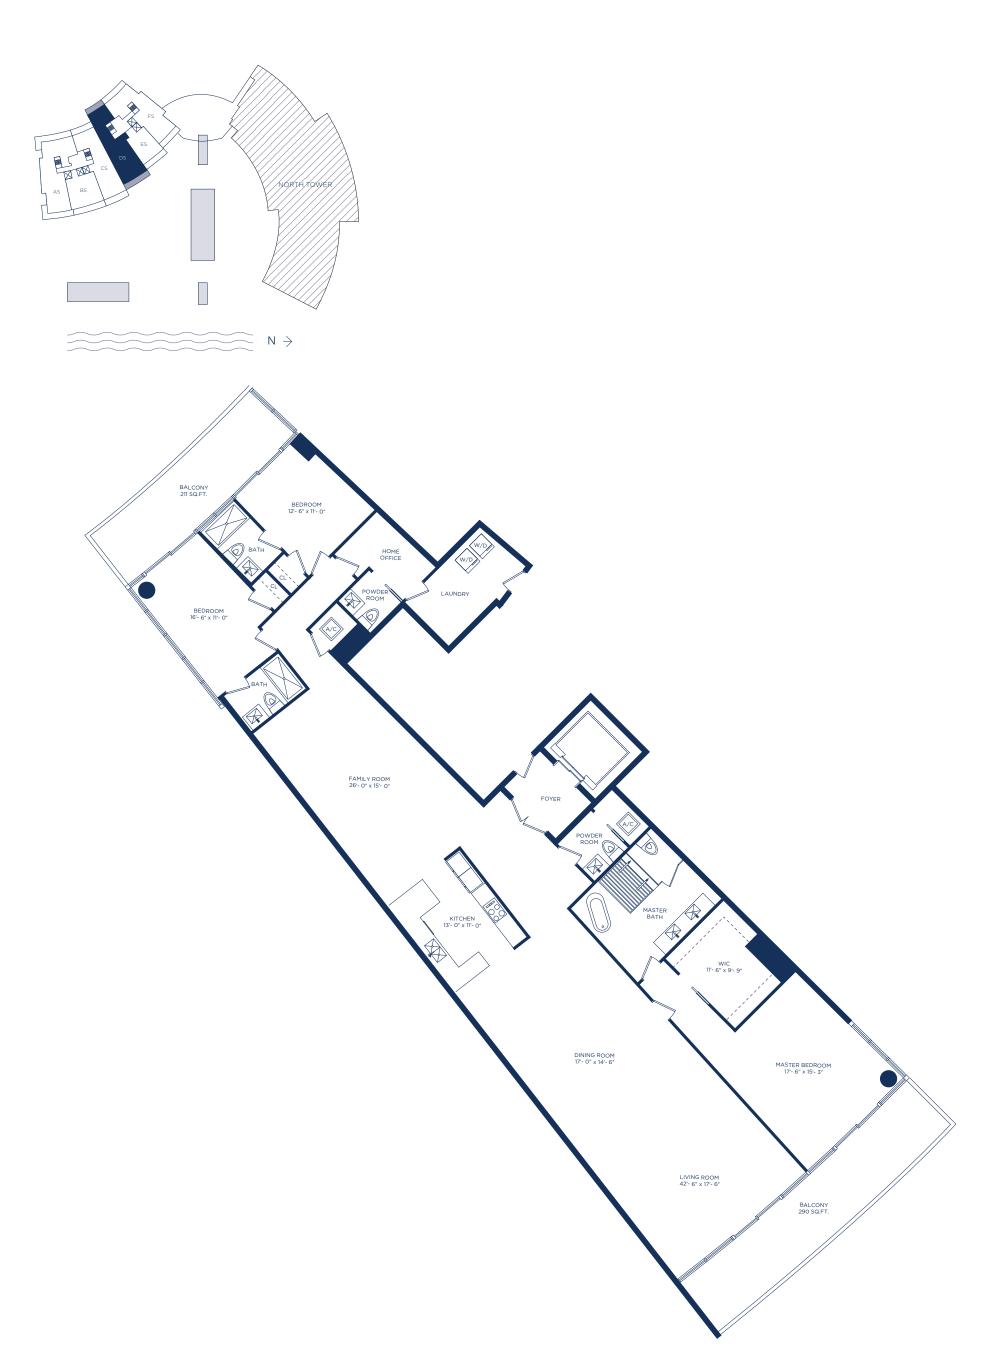

TOTAL LIVING AREA 3,964 SQ.FT. 368.25 SQ.M.

UNIT DS-1 / 3 BEDROOMS 3.5 BATHS + FAMILY ROOM

INTERIOR LIVING AREA 3,034 SQ.FT. 281.86 SQ.M.

EXTERIOR LIVING AREA
501 SQ.FT.
46.54 SQ.M.

TOTAL LIVING AREA 3,535 SQ.FT. 328.40 SQ.M.

UNIT DS-2 / 4 BEDROOMS 4.5 BATHS + FAMILY ROOM

INTERIOR LIVING AREA 3,365 SQ.FT. 312.61 SQ.M.

EXTERIOR LIVING AREA 1,399 SQ.FT. 129.97 SQ.M.

TOTAL LIVING AREA 4,764 SQ.FT. 442.58 SQ.M.