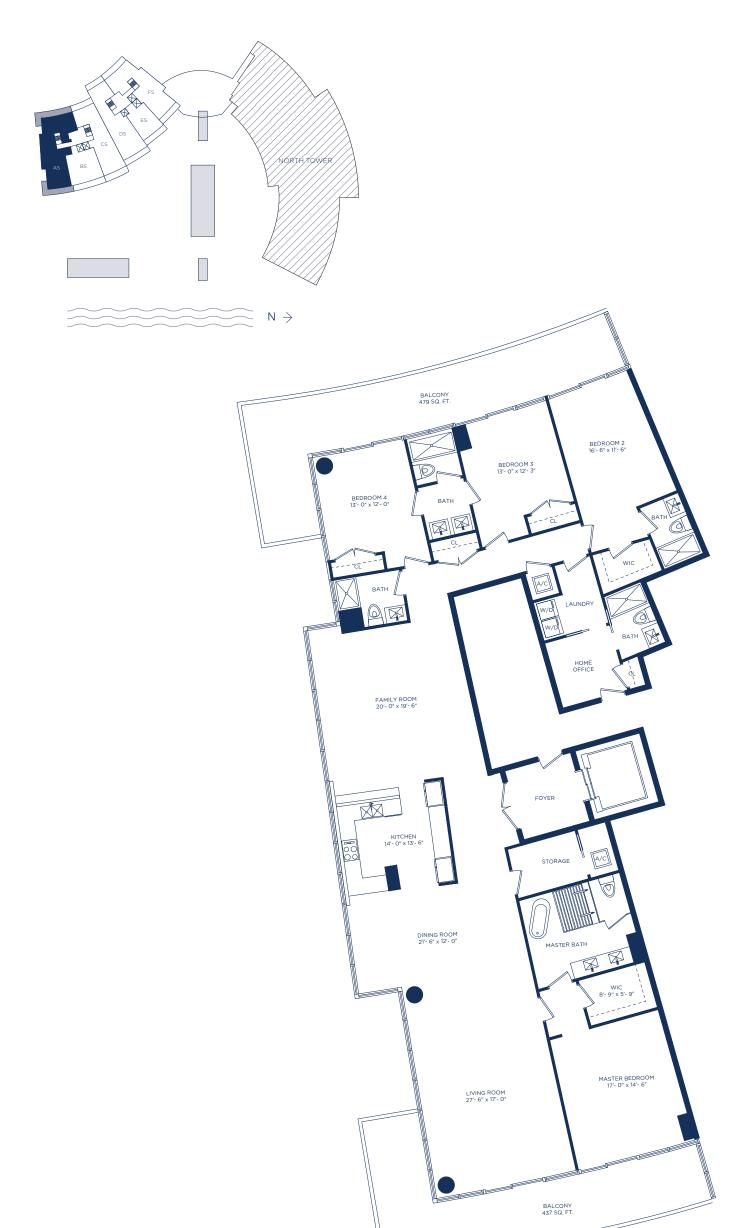

UNIT AS / 4 BEDROOM 5 BATHS + FAMILY ROOM + HOME OFFICE

INTERIOR LIVING AREA 3,500 SQ.FT. 325.16 SQ.M.

EXTERIOR LIVING AREA 916 SQ.FT. 85.09 SQ.M.

TOTAL LIVING AREA 4,416 SQ.FT. 410.25 SQ.M.

UNIT AS-2 / 4 BEDROOM 5 BATHS + FAMILY ROOM + HOME OFFICE

INTERIOR LIVING AREA 3,500 SQ.FT. 325.16 SQ.M.

EXTERIOR LIVING AREA 1,659 SQ.FT. 154.12 SQ.M.

TOTAL LIVING AREA 5,159 SQ.FT. 479.28 SQ.M.

UNIT CS / 3 BEDROOMS 3.5 BATHS + FAMILY ROOM

INTERIOR LIVING AREA 2,787 SQ.FT. 258.92 SQ.M.