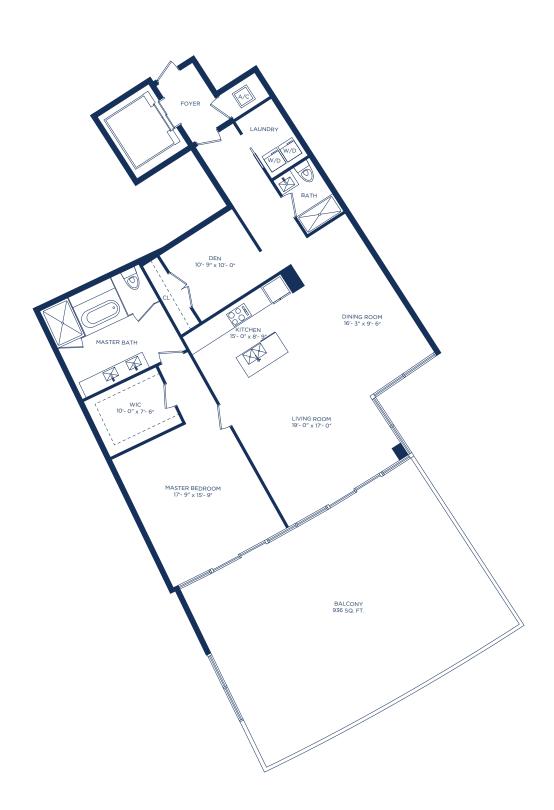

## UNIT GS / 1 BEDROOM 2 BATHS + DEN

INTERIOR LIVING AREA 1,813 SQ.FT. 168.43 SQ.M.

EXTERIOR LIVING AREA 936 SQ.FT. 86.95 SQ.M.

TOTAL LIVING AREA 2,749 SQ.FT. 255.38 SQ.M.

UNIT JS / 1 BEDROOM 2 BATHS + DEN