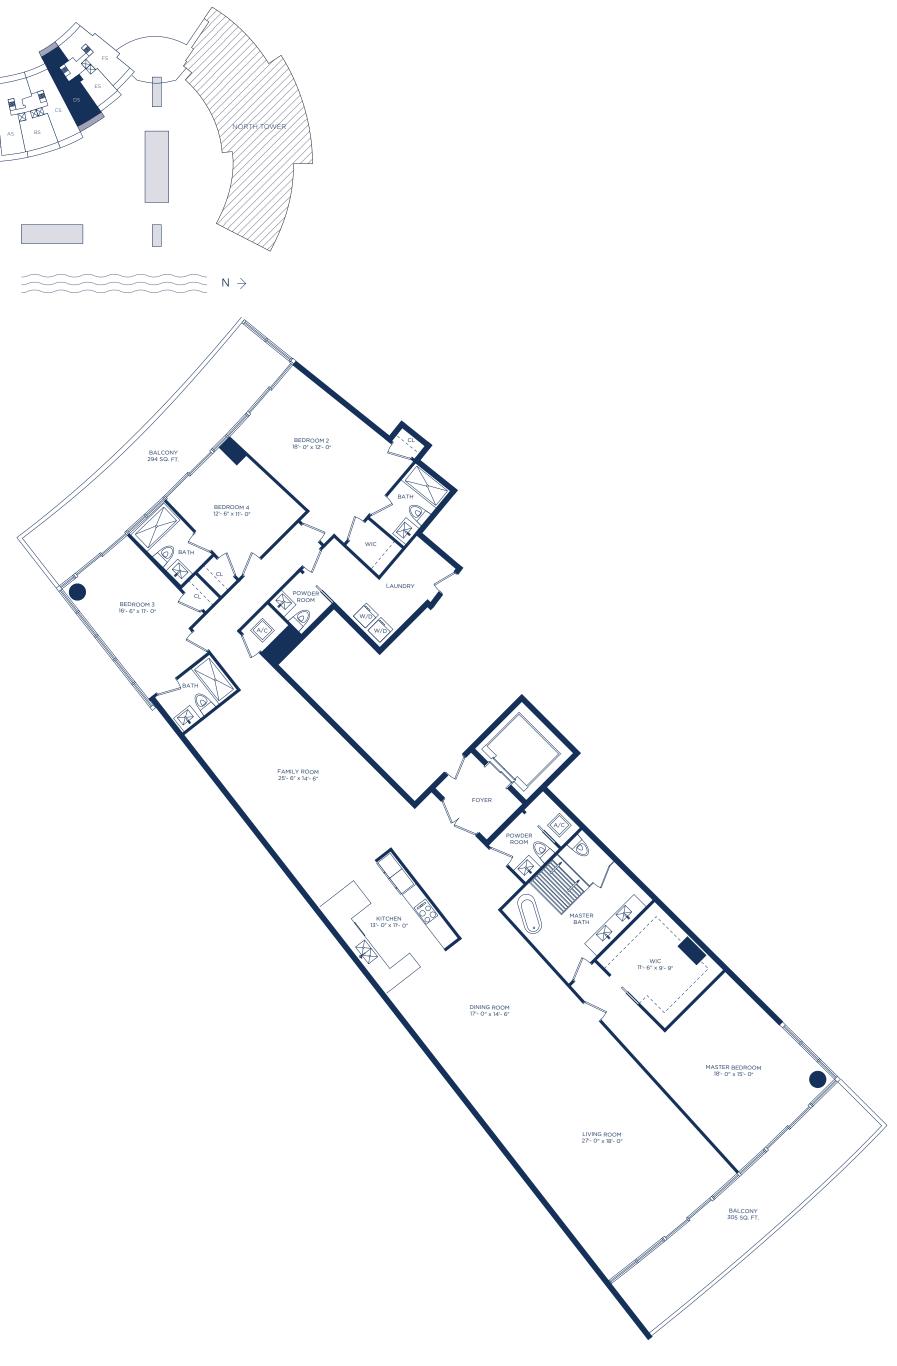

UNIT AS / 4 BEDROOM 5 BATHS + FAMILY ROOM + HOME OFFICE

INTERIOR LIVING AREA 3,500 SQ.FT. 325.16 SQ.M.

EXTERIOR LIVING AREA 916 SQ.FT. 85.09 SQ.M.

TOTAL LIVING AREA 4,416 SQ.FT. 410.25 SQ.M.

UNIT AS-2 / 4 BEDROOM 5 BATHS + FAMILY ROOM + HOME OFFICE

INTERIOR LIVING AREA 3,500 SQ.FT. 325.16 SQ.M.

EXTERIOR LIVING AREA 1,659 SQ.FT. 154.12 SQ.M.

TOTAL LIVING AREA 5,159 SQ.FT. 479.28 SQ.M.

UNIT CS / 3 BEDROOMS 3.5 BATHS + FAMILY ROOM

INTERIOR LIVING AREA 2,787 SQ.FT. 258.92 SQ.M.