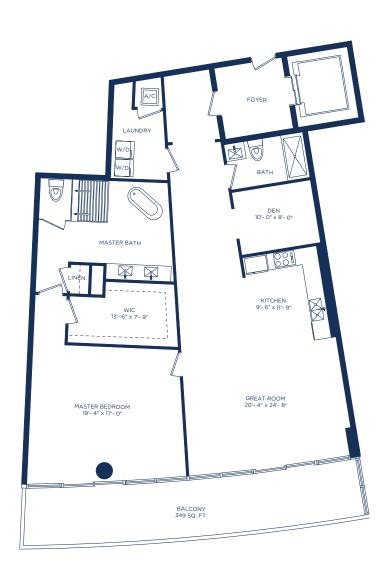

INTERIOR LIVING AREA 1,838 SQ.FT. 170.75 SQ.M.

EXTERIOR LIVING AREA 349 SQ.FT. 32.42 SQ.M.

TOTAL LIVING AREA 2,187 SQ.FT. 203.17 SQ.M.

 $N \rightarrow$ 

UNIT LS / 3 BEDROOMS 4.5 BATHS + DEN + FAMILY ROOM + HOME OFFICE