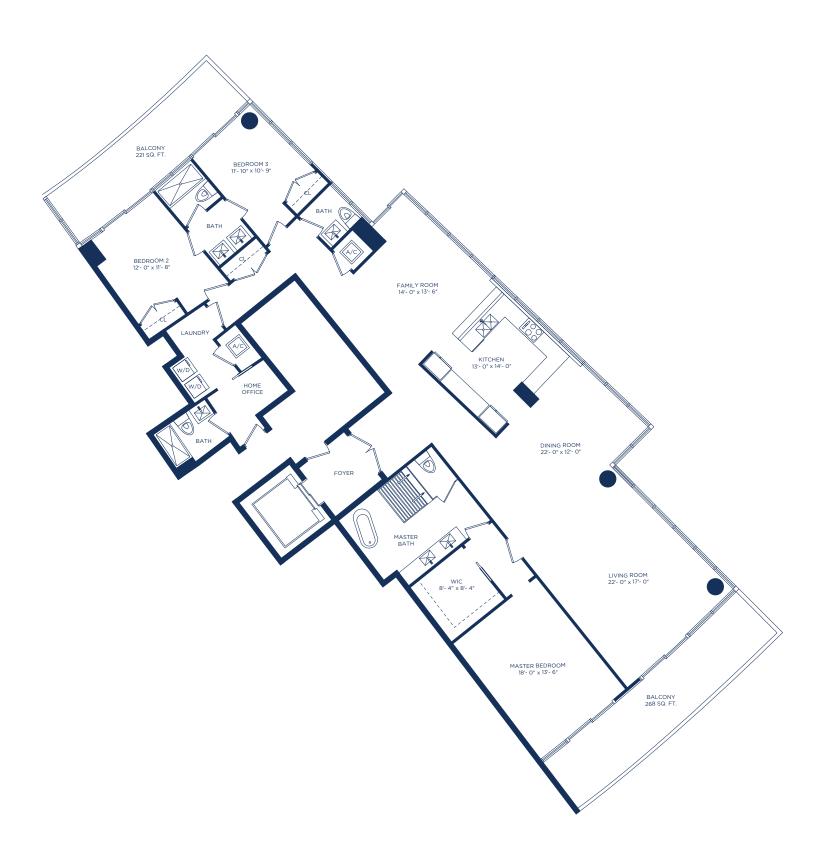

INTERIOR LIVING AREA 3,724 SQ.FT. 345.97 SQ.M.

EXTERIOR LIVING AREA 730 SQ.FT. 67.81 SQ.M.

TOTAL LIVING AREA 4,454 SQ.FT. 413.78 SQ.M.