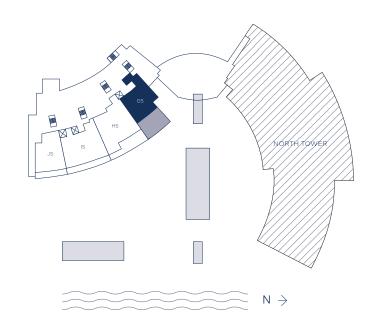

## UNIT GS / 1 BEDROOM 2 BATHS + DEN

INTERIOR LIVING AREA 1,813 SQ.FT. 168.43 SQ.M.

EXTERIOR LIVING AREA 936 SQ.FT. 86.95 SQ.M.

TOTAL LIVING AREA 2,749 SQ.FT. 255.38 SQ.M.

UNIT JS / 1 BEDROOM 2 BATHS + DEN