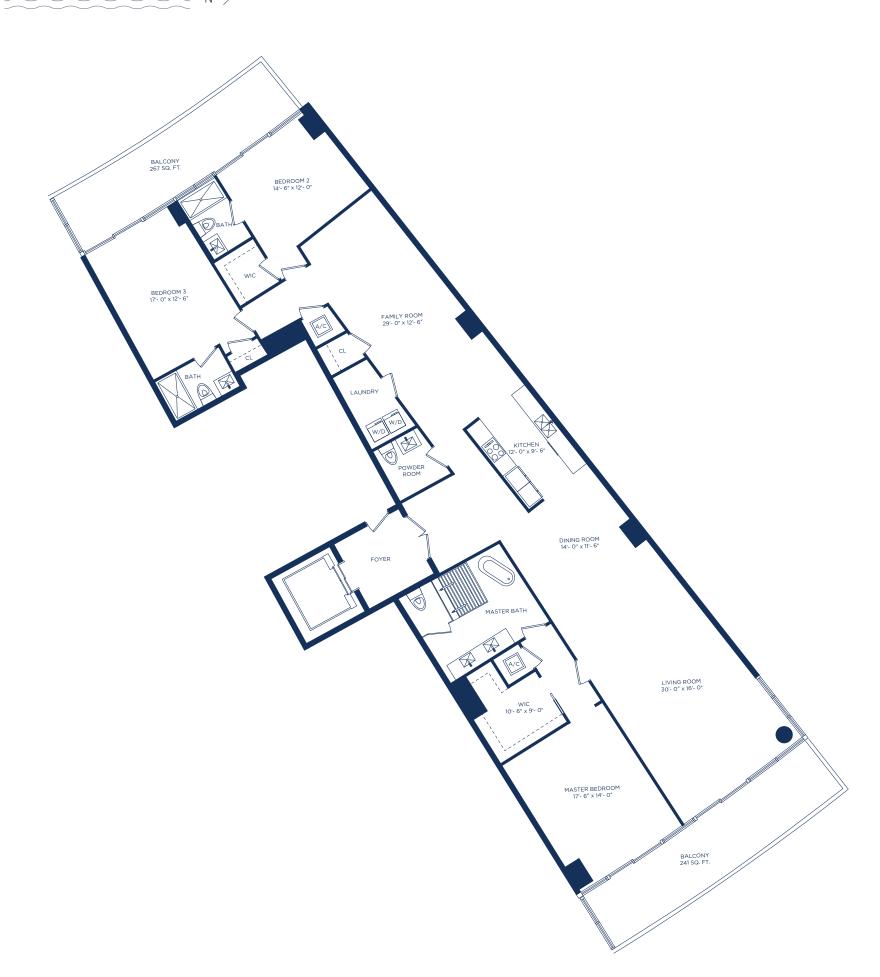

INTERIOR LIVING AREA 3,724 SQ.FT. 345.97 SQ.M.

EXTERIOR LIVING AREA 730 SQ.FT. 67.81 SQ.M.

TOTAL LIVING AREA 4,454 SQ.FT. 413.78 SQ.M.