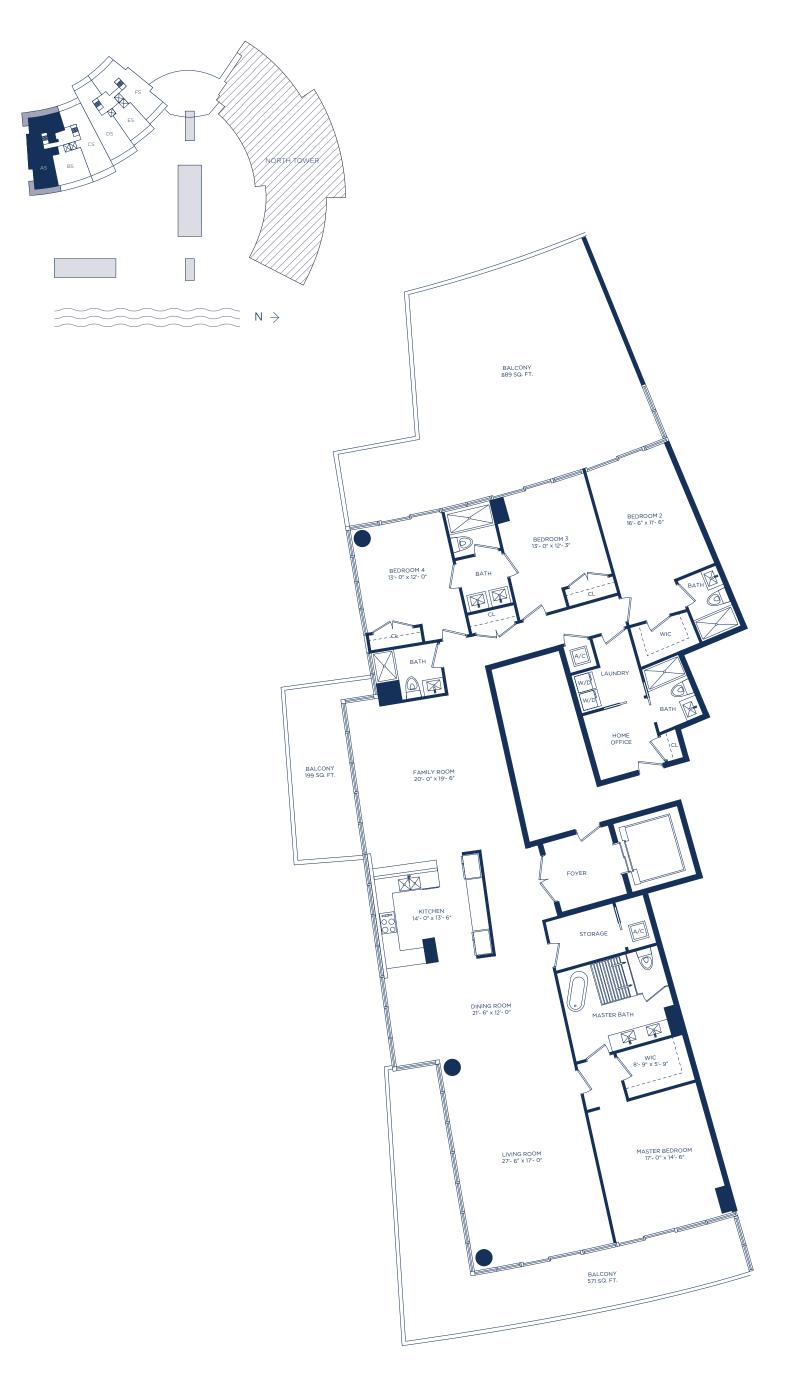

UNIT AS / 4 BEDROOM 5 BATHS + FAMILY ROOM + HOME OFFICE

INTERIOR LIVING AREA 3,500 SQ.FT. 325.16 SQ.M.

EXTERIOR LIVING AREA 916 SQ.FT. 85.09 SQ.M.

TOTAL LIVING AREA 4,416 SQ.FT. 410.25 SQ.M.

UNIT AS-2 / 4 BEDROOM 5 BATHS + FAMILY ROOM + HOME OFFICE

INTERIOR LIVING AREA 3,500 SQ.FT. 325.16 SQ.M.

EXTERIOR LIVING AREA 1,659 SQ.FT. 154.12 SQ.M.

TOTAL LIVING AREA 5,159 SQ.FT. 479.28 SQ.M.

UNIT CS / 3 BEDROOMS 3.5 BATHS + FAMILY ROOM

INTERIOR LIVING AREA 2,787 SQ.FT. 258.92 SQ.M.