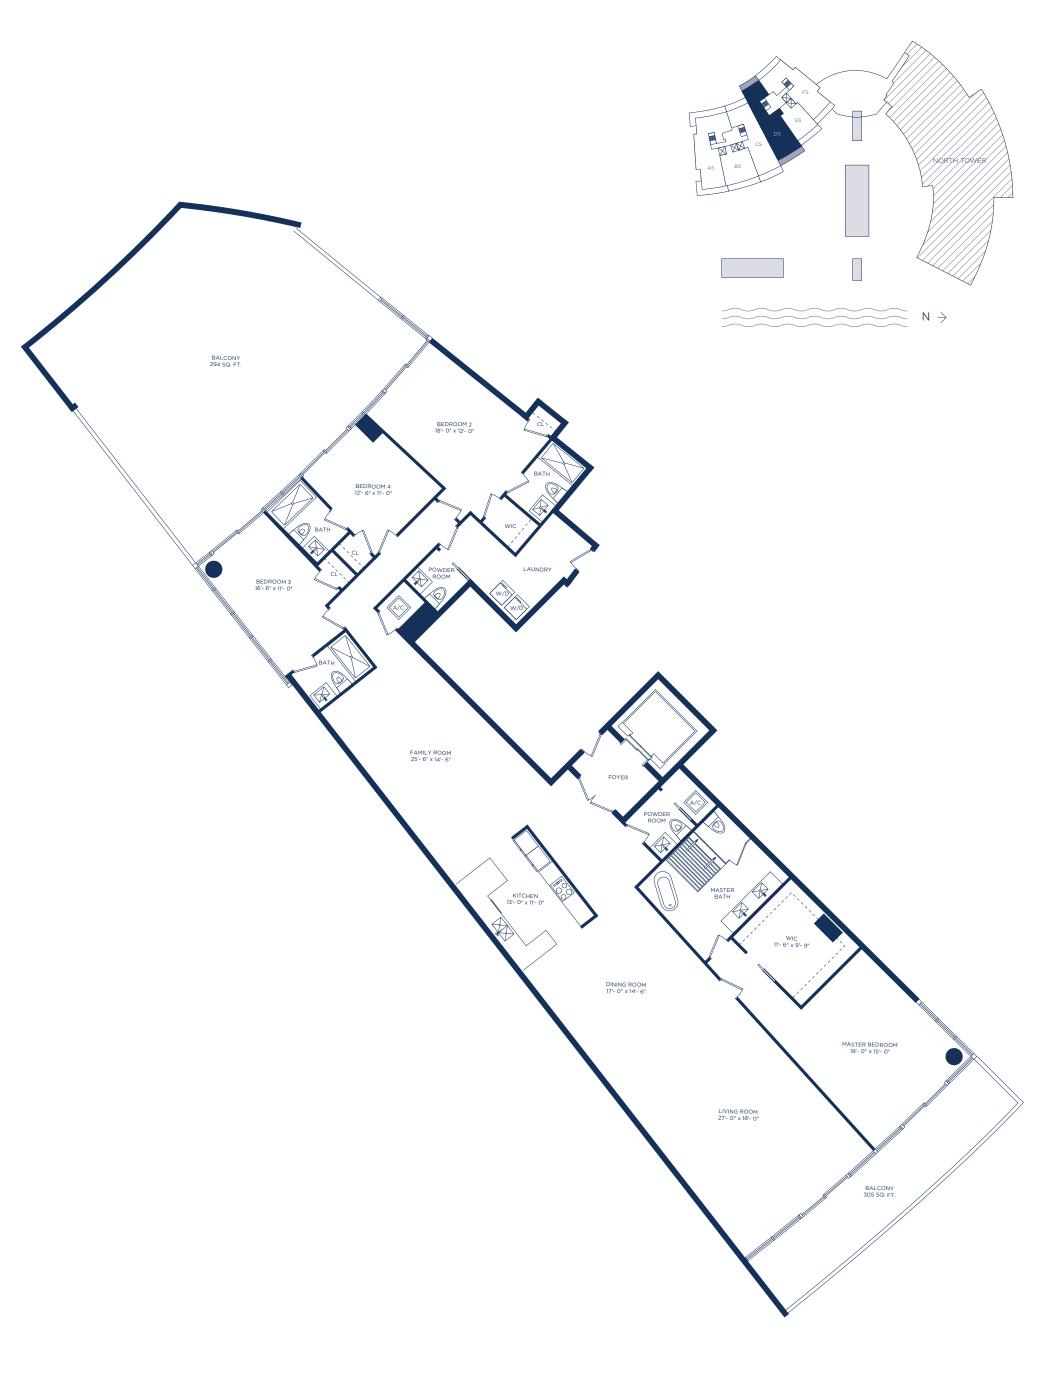

UNIT AS / 4 BEDROOM 5 BATHS + FAMILY ROOM + HOME OFFICE

INTERIOR LIVING AREA 3,500 SQ.FT. 325.16 SQ.M.

EXTERIOR LIVING AREA 916 SQ.FT. 85.09 SQ.M.

TOTAL LIVING AREA 4,416 SQ.FT. 410.25 SQ.M.

UNIT AS-2 / 4 BEDROOM 5 BATHS + FAMILY ROOM + HOME OFFICE

INTERIOR LIVING AREA 3,500 SQ.FT. 325.16 SQ.M.

EXTERIOR LIVING AREA 1,659 SQ.FT. 154.12 SQ.M.

TOTAL LIVING AREA 5,159 SQ.FT. 479.28 SQ.M.

UNIT CS / 3 BEDROOMS 3.5 BATHS + FAMILY ROOM

INTERIOR LIVING AREA 2,787 SQ.FT. 258.92 SQ.M.