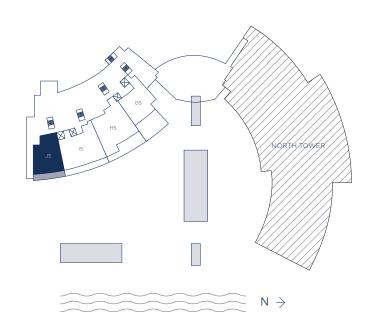

INTERIOR LIVING AREA 1,838 SQ.FT. 170.75 SQ.M.

EXTERIOR LIVING AREA 349 SQ.FT. 32.42 SQ.M.

TOTAL LIVING AREA 2,187 SQ.FT. 203.17 SQ.M.

 $N \rightarrow$ 

UNIT LS / 3 BEDROOMS 4.5 BATHS + DEN + FAMILY ROOM + HOME OFFICE