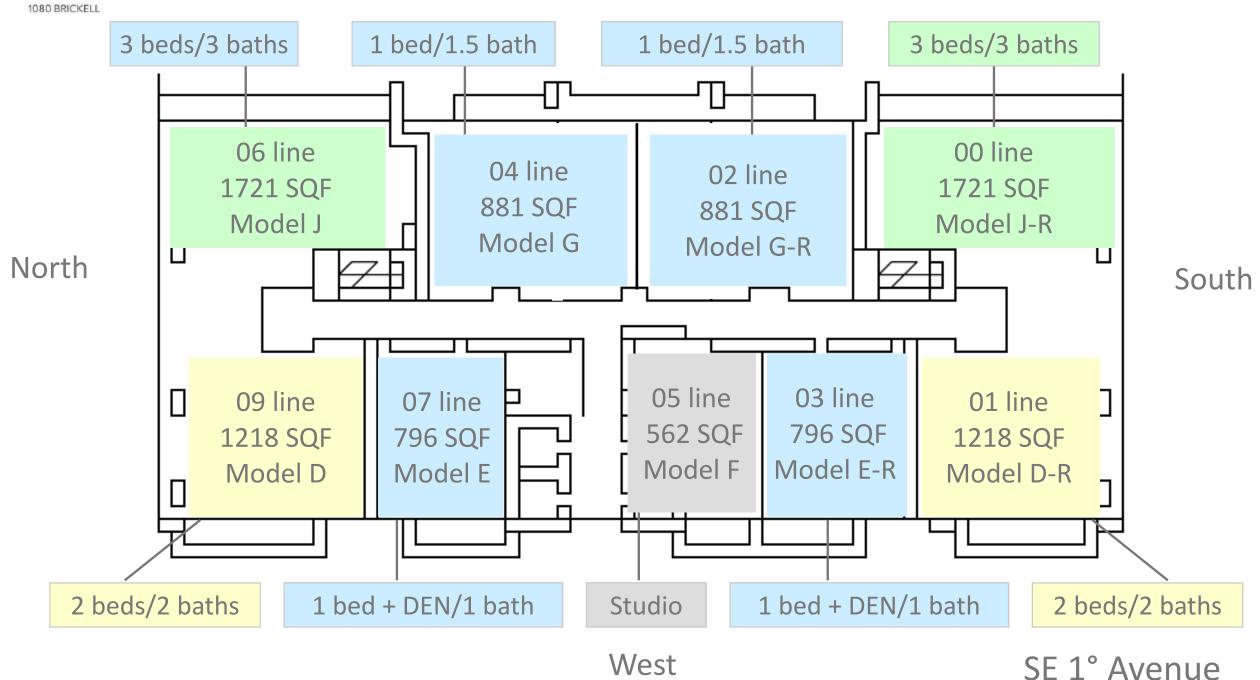

East

**Brickell Avenue** 

Two level LOFTS

West

SE 1° Avenue

Floors 14-28

Floors 29-43

THE INFORMATION PROVIDED, INCLUDING PRICING, IS SOLELY FOR INFORMATIONAL PURPOSES, AND IS SUBJECT TO CHANGE WITHOUT NOTICE. ORAL REPRESENTATIONS CANNOT BE RELIED UPON AS CORRECTLY STATING THE REPRESENTATIONS OF THE DEVELOPER. FOR CORRECT REPRESENTATIONS, REFERENCE SHOULD BE MADE TO THE DOCUMENTS REQUIRED BY SECTION 718.503, FLORIDA STATUTES, TO BE FURNISHED BY A DEVELOPER TO A BUYER OR LESSEE.