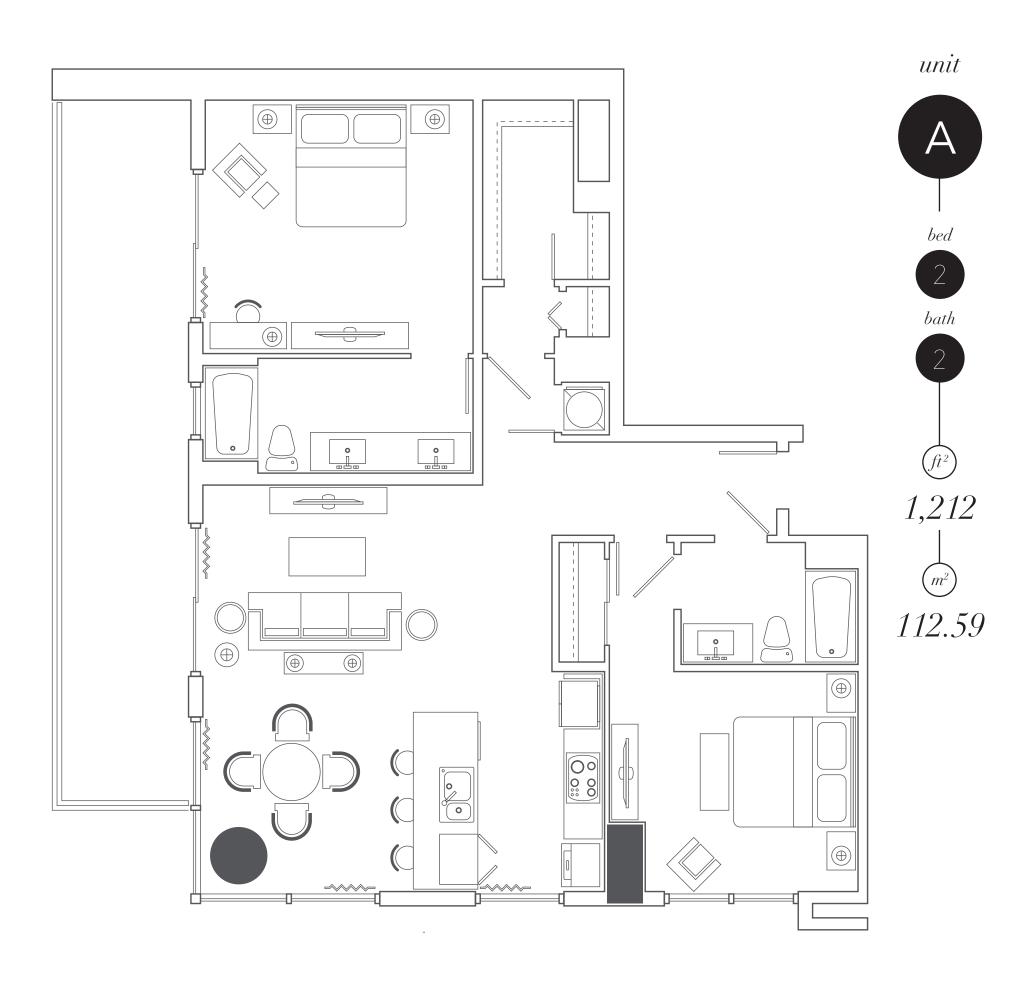

East

**Brickell Avenue** 

Two level LOFTS

West

SE 1° Avenue

Floors 14-28

Floors 29-43

THE INFORMATION PROVIDED, INCLUDING PRICING, IS SOLELY FOR INFORMATIONAL PURPOSES, AND IS SUBJECT TO CHANGE WITHOUT NOTICE. ORAL REPRESENTATIONS CANNOT BE RELIED UPON AS CORRECTLY STATING THE REPRESENTATIONS OF THE DEVELOPER. FOR CORRECT REPRESENTATIONS, REFERENCE SHOULD BE MADE TO THE DOCUMENTS REQUIRED BY SECTION 718.503, FLORIDA STATUTES, TO BE FURNISHED BY A DEVELOPER TO A BUYER OR LESSEE.

THE INFORMATION PROVIDED, INCLUDING PRICING, IS SOLELY FOR INFORMATIONAL PURPOSES, AND IS SUBJECT TO CHANGE WITHOUT NOTICE. ORAL REPRESENTATIONS CANNOT BE RELIED UPON AS CORRECTLY STATING THE REPRESENTATIONS OF THE DEVELOPER. FOR CORRECT REPRESENTATIONS, REFERENCE SHOULD BE MADE TO THE DOCUMENTS REQUIRED BY SECTION 718.503, FLORIDA STATUTES, TO BE FURNISHED BY A DEVELOPER TO A BUYER OR LESSEE.