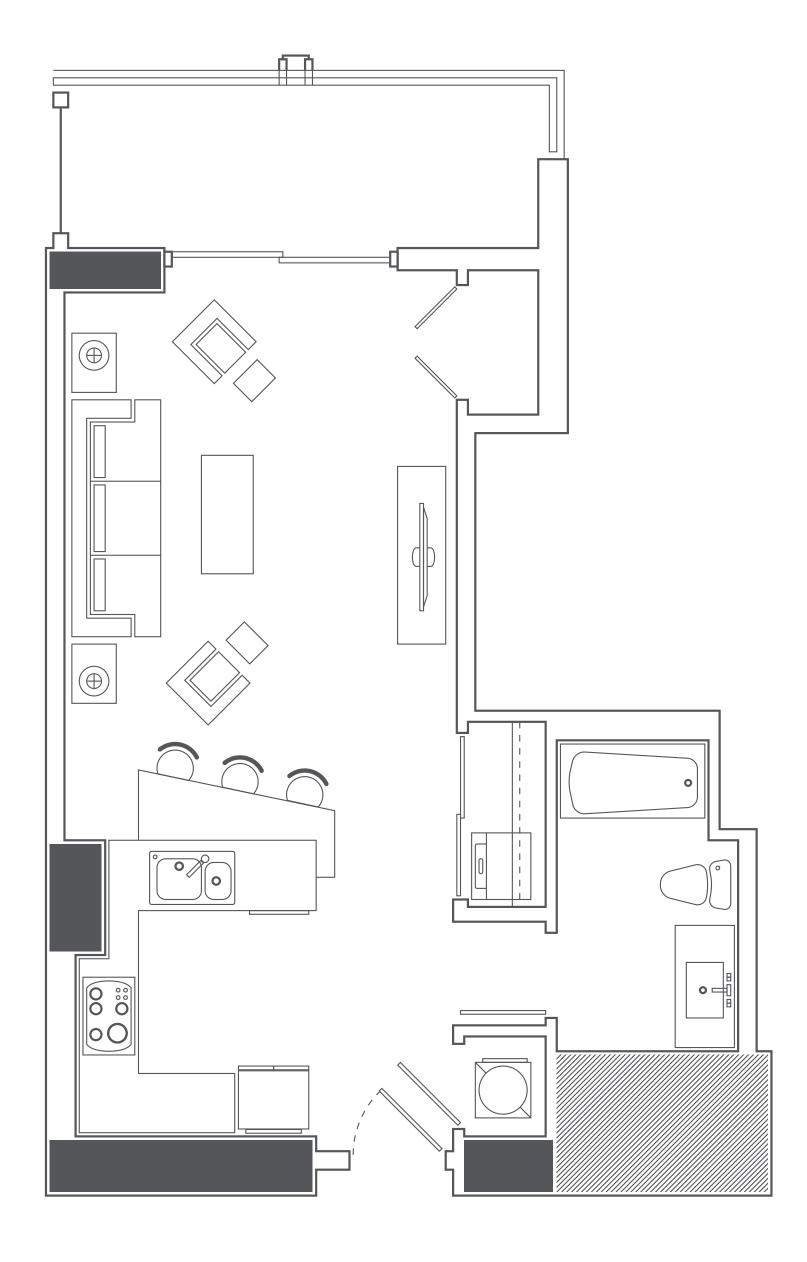

East

**Brickell Avenue** 



Two level LOFTS

West

SE 1° Avenue

Floors 14-28





Floors 29-43









































































THE INFORMATION PROVIDED, INCLUDING PRICING, IS SOLELY FOR INFORMATIONAL PURPOSES, AND IS SUBJECT TO CHANGE WITHOUT NOTICE. ORAL REPRESENTATIONS CANNOT BE RELIED UPON AS CORRECTLY STATING THE REPRESENTATIONS OF THE DEVELOPER. FOR CORRECT REPRESENTATIONS, REFERENCE SHOULD BE MADE TO THE DOCUMENTS REQUIRED BY SECTION 718.503, FLORIDA STATUTES, TO BE FURNISHED BY A DEVELOPER TO A BUYER OR LESSEE.























THE INFORMATION PROVIDED, INCLUDING PRICING, IS SOLELY FOR INFORMATIONAL PURPOSES, AND IS SUBJECT TO CHANGE WITHOUT NOTICE. ORAL REPRESENTATIONS CANNOT BE RELIED UPON AS CORRECTLY STATING THE REPRESENTATIONS OF THE DEVELOPER. FOR CORRECT REPRESENTATIONS, REFERENCE SHOULD BE MADE TO THE DOCUMENTS REQUIRED BY SECTION 718.503, FLORIDA STATUTES, TO BE FURNISHED BY A DEVELOPER TO A BUYER OR LESSEE.