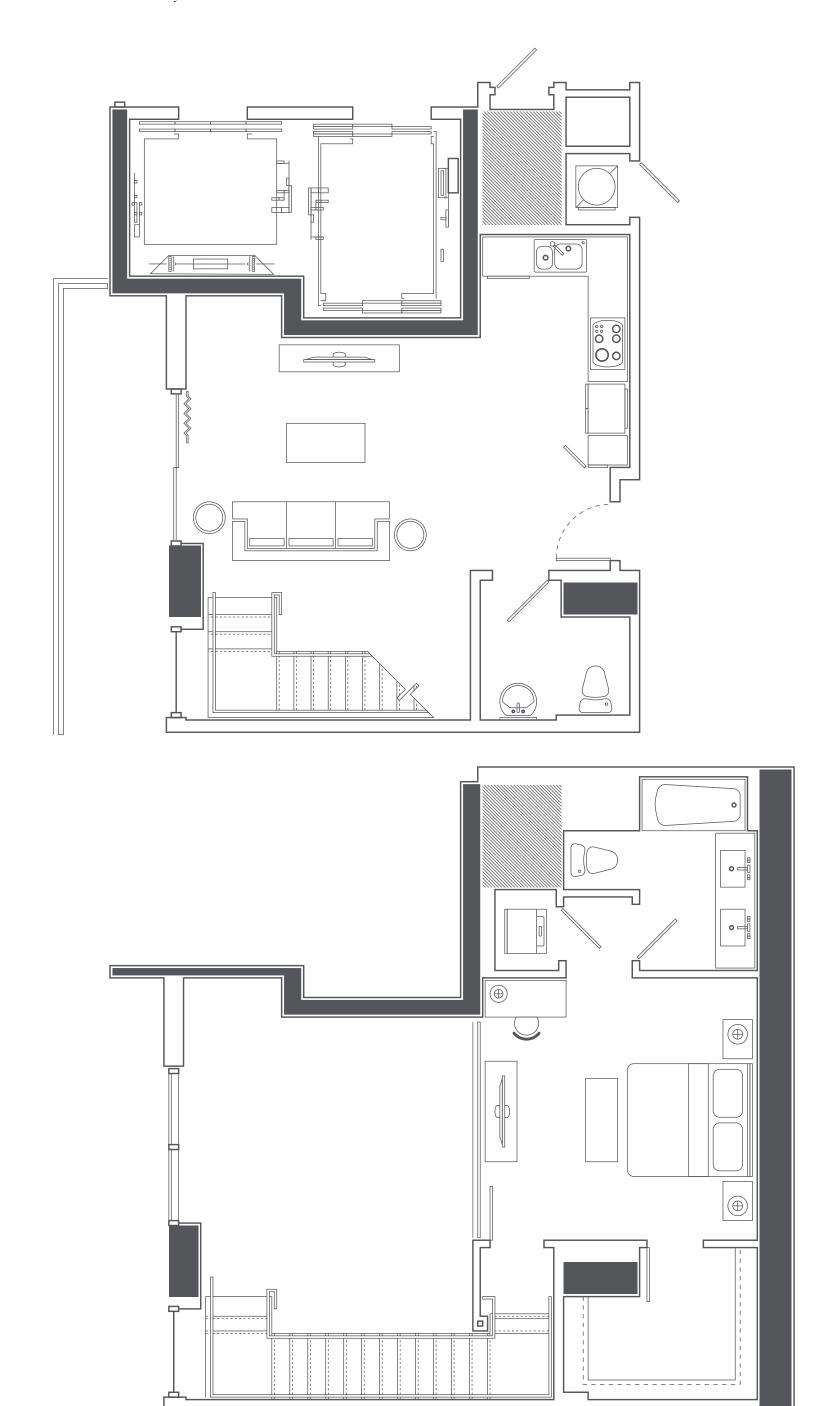

East

**Brickell Avenue** 

Two level LOFTS

West

SE 1° Avenue

Floors 14-28

Floors 29-43

THE INFORMATION PROVIDED, INCLUDING PRICING, IS SOLELY FOR INFORMATIONAL PURPOSES, AND IS SUBJECT TO CHANGE WITHOUT NOTICE. ORAL REPRESENTATIONS CANNOT BE RELIED UPON AS CORRECTLY STATING THE REPRESENTATIONS OF THE DEVELOPER. FOR CORRECT REPRESENTATIONS, REFERENCE SHOULD BE MADE TO THE DOCUMENTS REQUIRED BY SECTION 718.503, FLORIDA STATUTES, TO BE FURNISHED BY A DEVELOPER TO A BUYER OR LESSEE.