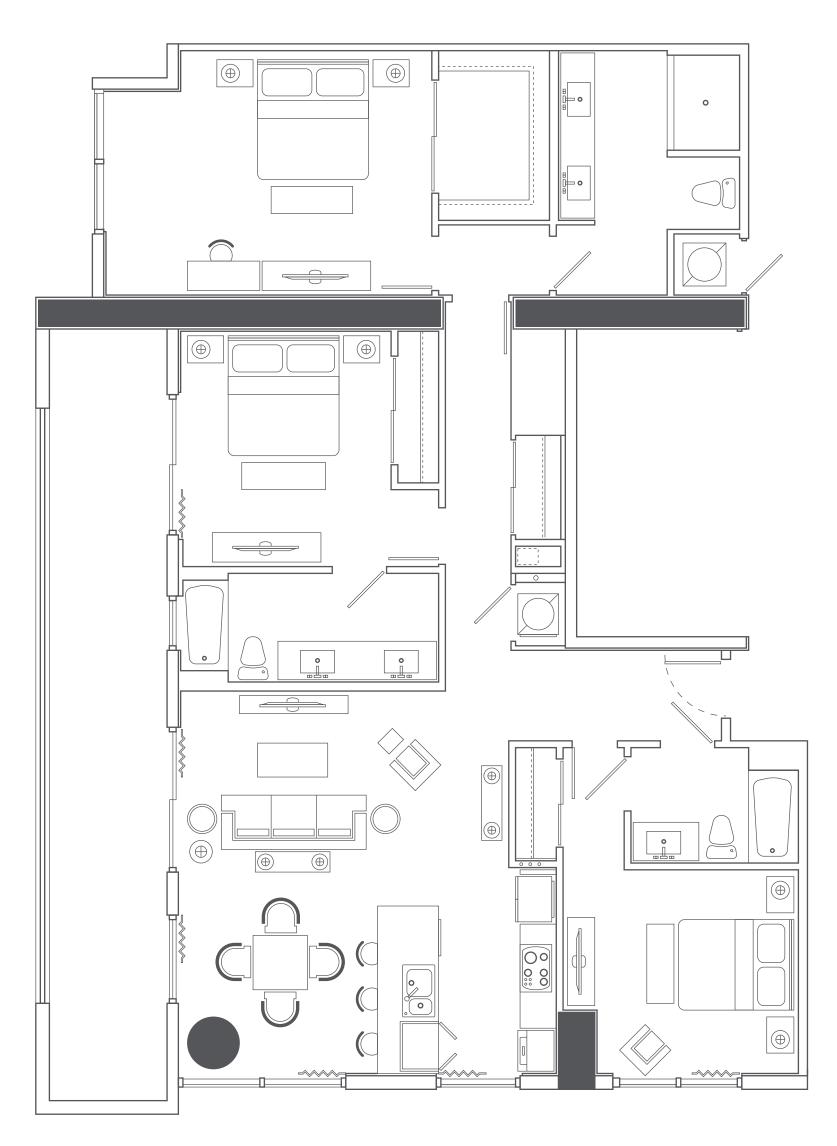

East

**Brickell Avenue** 

Two level LOFTS

West

SE 1° Avenue

Floors 14-28

Floors 29-43

THE INFORMATION PROVIDED, INCLUDING PRICING, IS SOLELY FOR INFORMATIONAL PURPOSES, AND IS SUBJECT TO CHANGE WITHOUT NOTICE. ORAL REPRESENTATIONS CANNOT BE RELIED UPON AS CORRECTLY STATING THE REPRESENTATIONS OF THE DEVELOPER. FOR CORRECT REPRESENTATIONS, REFERENCE SHOULD BE MADE TO THE DOCUMENTS REQUIRED BY SECTION 718.503, FLORIDA STATUTES, TO BE FURNISHED BY A DEVELOPER TO A BUYER OR LESSEE.