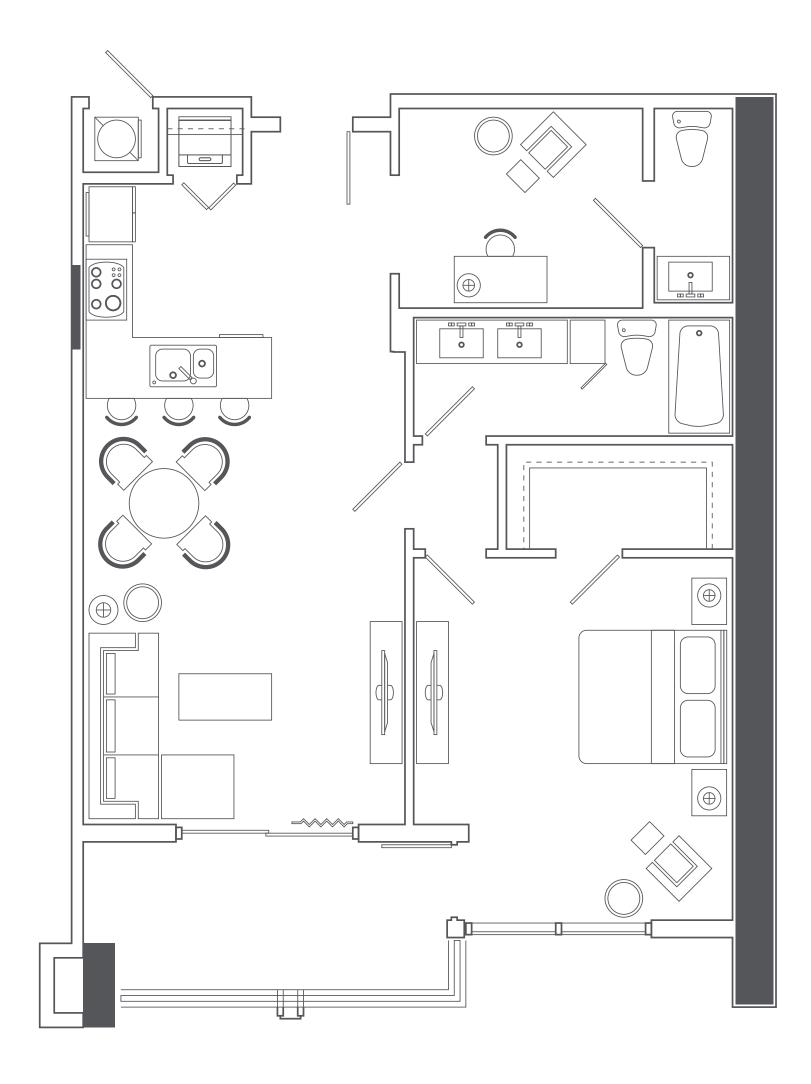

East

**Brickell Avenue** 

Two level LOFTS

West

SE 1° Avenue

Floors 14-28

Floors 29-43

THE INFORMATION PROVIDED, INCLUDING PRICING, IS SOLELY FOR INFORMATIONAL PURPOSES, AND IS SUBJECT TO CHANGE WITHOUT NOTICE. ORAL REPRESENTATIONS CANNOT BE RELIED UPON AS CORRECTLY STATING THE REPRESENTATIONS OF THE DEVELOPER. FOR CORRECT REPRESENTATIONS, REFERENCE SHOULD BE MADE TO THE DOCUMENTS REQUIRED BY SECTION 718.503, FLORIDA STATUTES, TO BE FURNISHED BY A DEVELOPER TO A BUYER OR LESSEE.