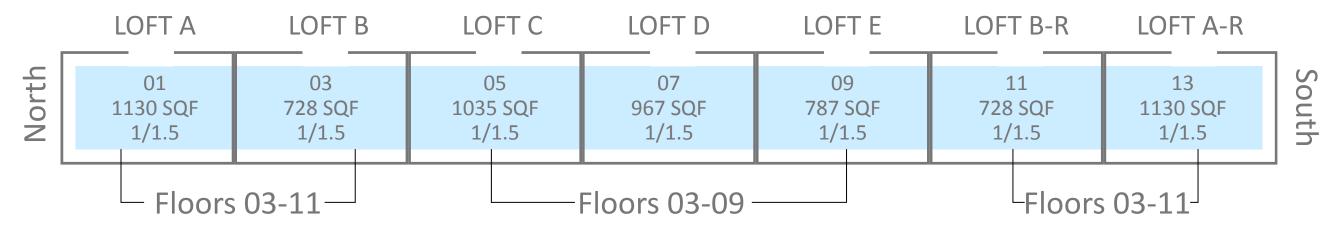

East

**Brickell Avenue** 

Two level LOFTS

West

SE 1° Avenue

Floors 14-28

Floors 29-43

THE INFORMATION PROVIDED, INCLUDING PRICING, IS SOLELY FOR INFORMATIONAL PURPOSES, AND IS SUBJECT TO CHANGE WITHOUT NOTICE. ORAL REPRESENTATIONS CANNOT BE RELIED UPON AS CORRECTLY STATING THE REPRESENTATIONS OF THE DEVELOPER. FOR CORRECT REPRESENTATIONS, REFERENCE SHOULD BE MADE TO THE DOCUMENTS REQUIRED BY SECTION 718.503, FLORIDA STATUTES, TO BE FURNISHED BY A DEVELOPER TO A BUYER OR LESSEE.