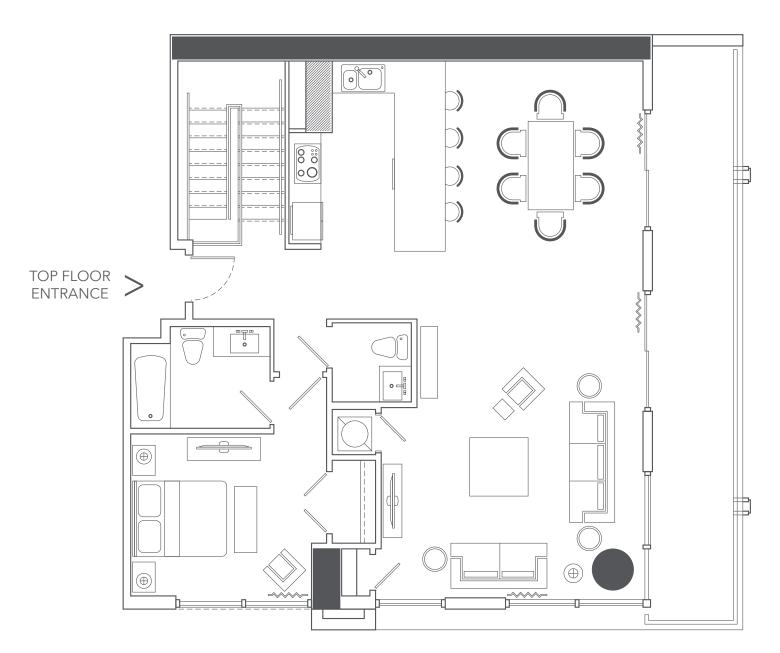

East

**Brickell Avenue** 

Two level LOFTS

West

SE 1° Avenue

Floors 14-28

Floors 29-43

THE INFORMATION PROVIDED, INCLUDING PRICING, IS SOLELY FOR INFORMATIONAL PURPOSES, AND IS SUBJECT TO CHANGE WITHOUT NOTICE. ORAL REPRESENTATIONS CANNOT BE RELIED UPON AS CORRECTLY STATING THE REPRESENTATIONS OF THE DEVELOPER. FOR CORRECT REPRESENTATIONS, REFERENCE SHOULD BE MADE TO THE DOCUMENTS REQUIRED BY SECTION 718.503, FLORIDA STATUTES, TO BE FURNISHED BY A DEVELOPER TO A BUYER OR LESSEE.