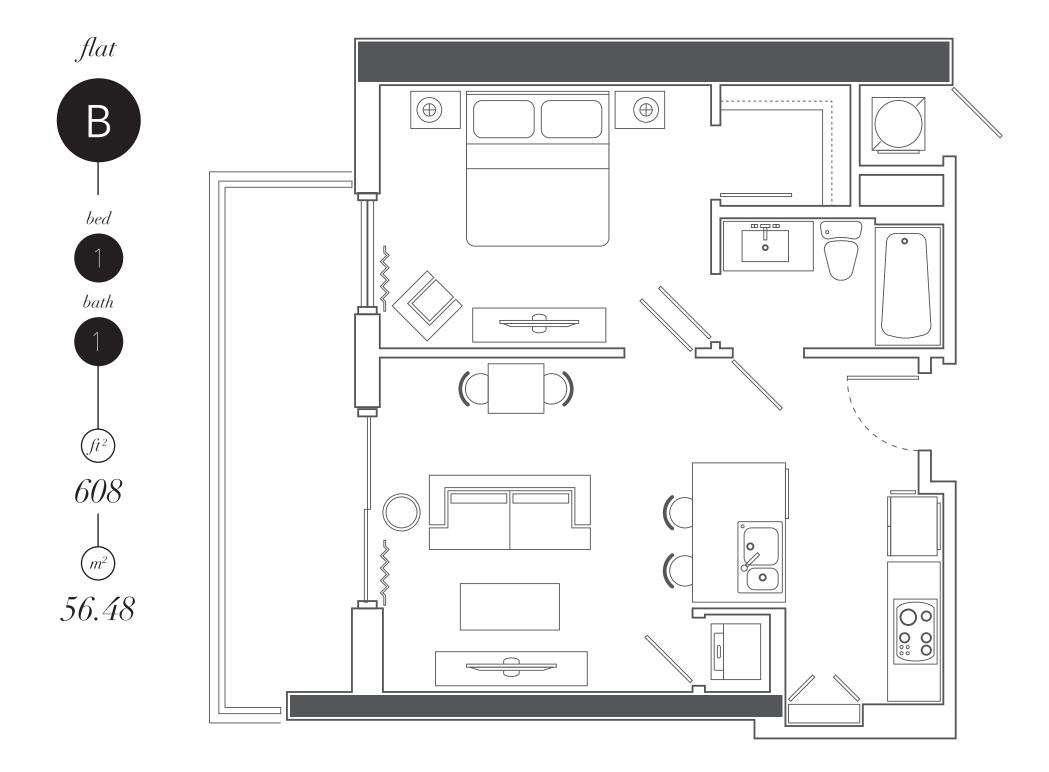

East

**Brickell Avenue** 

Two level LOFTS

West

SE 1° Avenue

Floors 14-28

Floors 29-43

THE INFORMATION PROVIDED, INCLUDING PRICING, IS SOLELY FOR INFORMATIONAL PURPOSES, AND IS SUBJECT TO CHANGE WITHOUT NOTICE. ORAL REPRESENTATIONS CANNOT BE RELIED UPON AS CORRECTLY STATING THE REPRESENTATIONS OF THE DEVELOPER. FOR CORRECT REPRESENTATIONS, REFERENCE SHOULD BE MADE TO THE DOCUMENTS REQUIRED BY SECTION 718.503, FLORIDA STATUTES, TO BE FURNISHED BY A DEVELOPER TO A BUYER OR LESSEE.