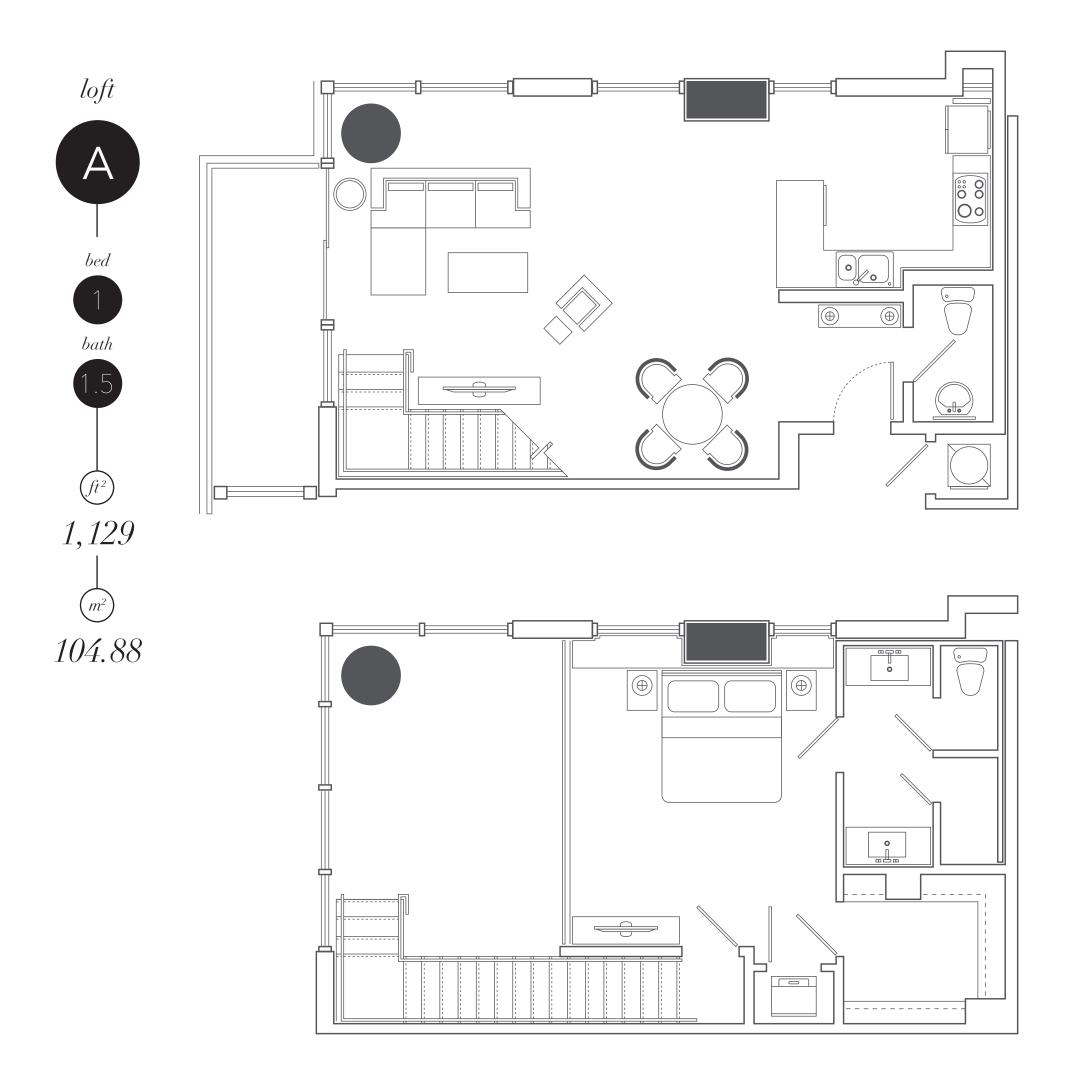

East

**Brickell Avenue** 

Two level LOFTS

West

SE 1° Avenue

Floors 14-28

Floors 29-43

THE INFORMATION PROVIDED, INCLUDING PRICING, IS SOLELY FOR INFORMATIONAL PURPOSES, AND IS SUBJECT TO CHANGE WITHOUT NOTICE. ORAL REPRESENTATIONS CANNOT BE RELIED UPON AS CORRECTLY STATING THE REPRESENTATIONS OF THE DEVELOPER. FOR CORRECT REPRESENTATIONS, REFERENCE SHOULD BE MADE TO THE DOCUMENTS REQUIRED BY SECTION 718.503, FLORIDA STATUTES, TO BE FURNISHED BY A DEVELOPER TO A BUYER OR LESSEE.