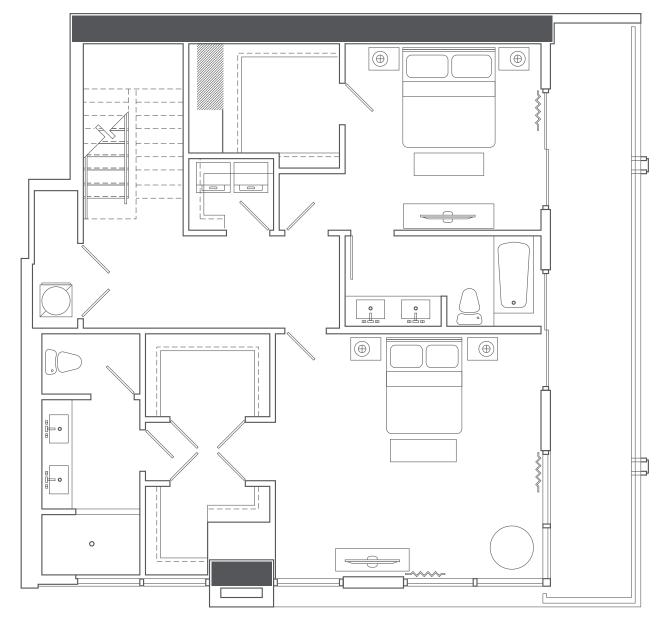

East

**Brickell Avenue** 

Two level LOFTS

West

SE 1° Avenue

Floors 14-28

Floors 29-43

THE INFORMATION PROVIDED, INCLUDING PRICING, IS SOLELY FOR INFORMATIONAL PURPOSES, AND IS SUBJECT TO CHANGE WITHOUT NOTICE. ORAL REPRESENTATIONS CANNOT BE RELIED UPON AS CORRECTLY STATING THE REPRESENTATIONS OF THE DEVELOPER. FOR CORRECT REPRESENTATIONS, REFERENCE SHOULD BE MADE TO THE DOCUMENTS REQUIRED BY SECTION 718.503, FLORIDA STATUTES, TO BE FURNISHED BY A DEVELOPER TO A BUYER OR LESSEE.