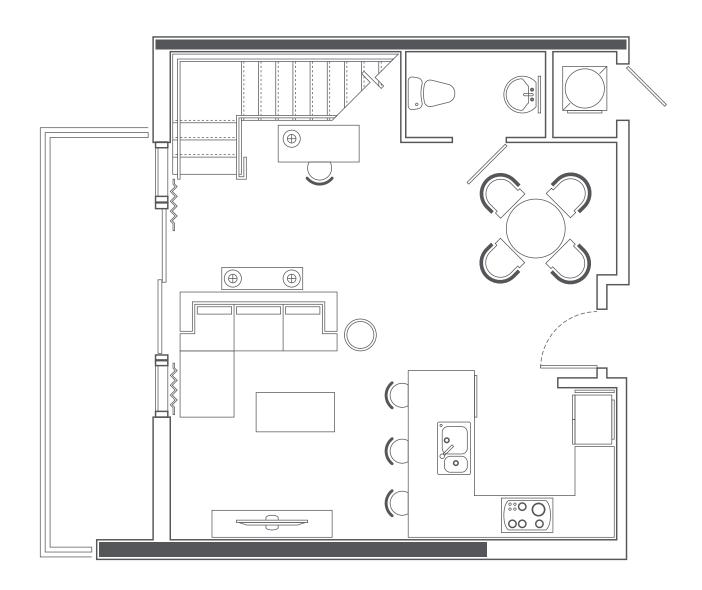

East

**Brickell Avenue** 

Two level LOFTS

West

SE 1° Avenue

Floors 14-28

Floors 29-43

THE INFORMATION PROVIDED, INCLUDING PRICING, IS SOLELY FOR INFORMATIONAL PURPOSES, AND IS SUBJECT TO CHANGE WITHOUT NOTICE. ORAL REPRESENTATIONS CANNOT BE RELIED UPON AS CORRECTLY STATING THE REPRESENTATIONS OF THE DEVELOPER. FOR CORRECT REPRESENTATIONS, REFERENCE SHOULD BE MADE TO THE DOCUMENTS REQUIRED BY SECTION 718.503, FLORIDA STATUTES, TO BE FURNISHED BY A DEVELOPER TO A BUYER OR LESSEE.