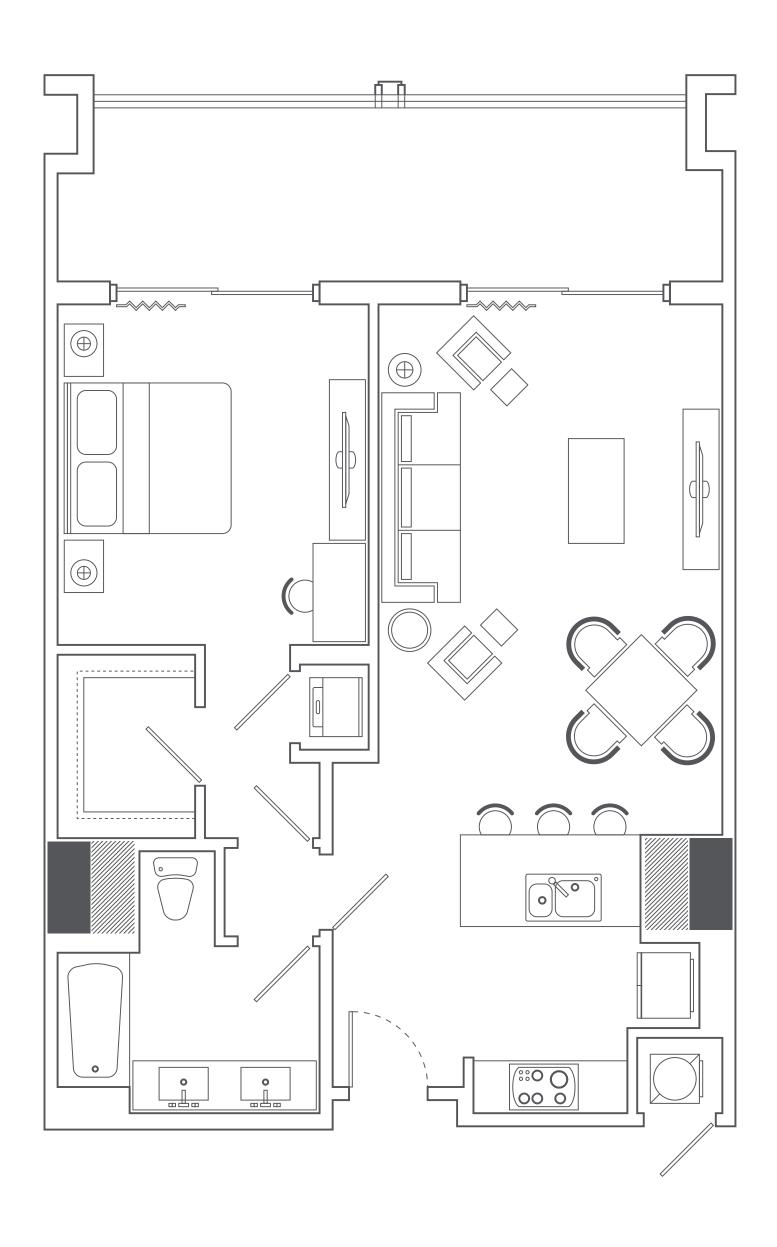

East

**Brickell Avenue** 

Two level LOFTS

West

SE 1° Avenue

Floors 14-28

Floors 29-43

THE INFORMATION PROVIDED, INCLUDING PRICING, IS SOLELY FOR INFORMATIONAL PURPOSES, AND IS SUBJECT TO CHANGE WITHOUT NOTICE. ORAL REPRESENTATIONS CANNOT BE RELIED UPON AS CORRECTLY STATING THE REPRESENTATIONS OF THE DEVELOPER. FOR CORRECT REPRESENTATIONS, REFERENCE SHOULD BE MADE TO THE DOCUMENTS REQUIRED BY SECTION 718.503, FLORIDA STATUTES, TO BE FURNISHED BY A DEVELOPER TO A BUYER OR LESSEE.