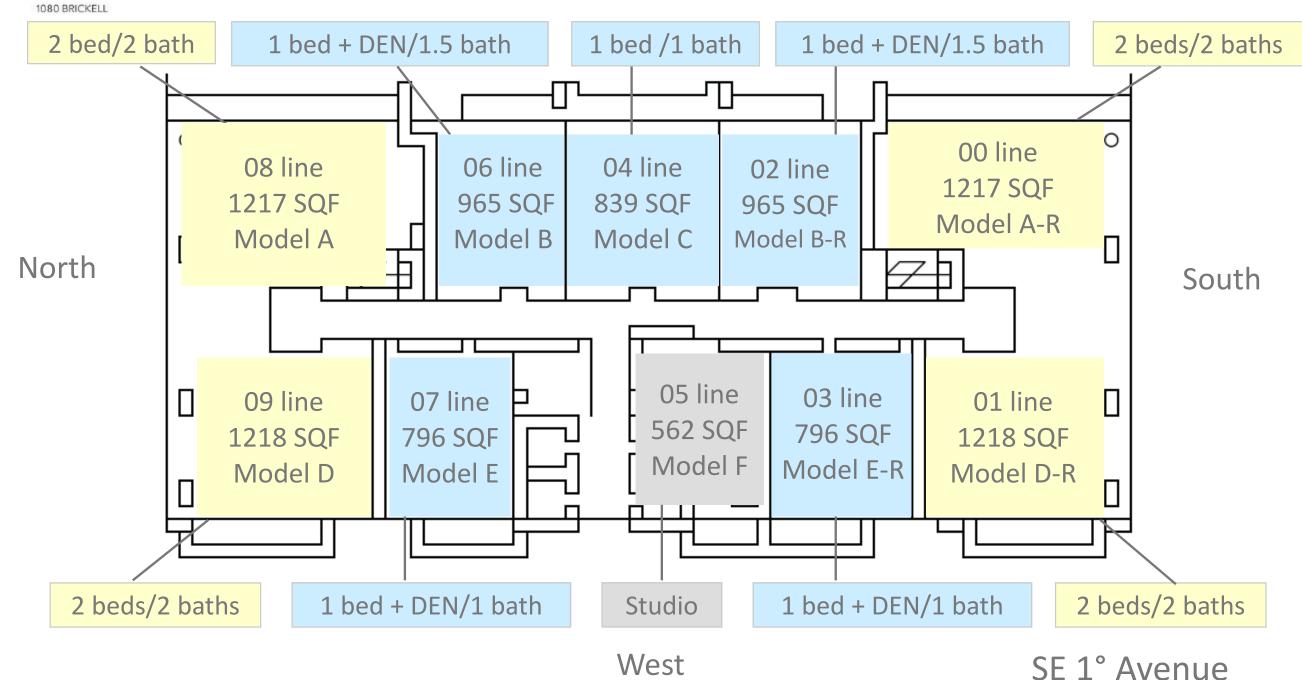

East

**Brickell Avenue** 

Two level LOFTS

West

SE 1° Avenue

Floors 14-28

Floors 29-43

THE INFORMATION PROVIDED, INCLUDING PRICING, IS SOLELY FOR INFORMATIONAL PURPOSES, AND IS SUBJECT TO CHANGE WITHOUT NOTICE. ORAL REPRESENTATIONS CANNOT BE RELIED UPON AS CORRECTLY STATING THE REPRESENTATIONS OF THE DEVELOPER. FOR CORRECT REPRESENTATIONS, REFERENCE SHOULD BE MADE TO THE DOCUMENTS REQUIRED BY SECTION 718.503, FLORIDA STATUTES, TO BE FURNISHED BY A DEVELOPER TO A BUYER OR LESSEE.