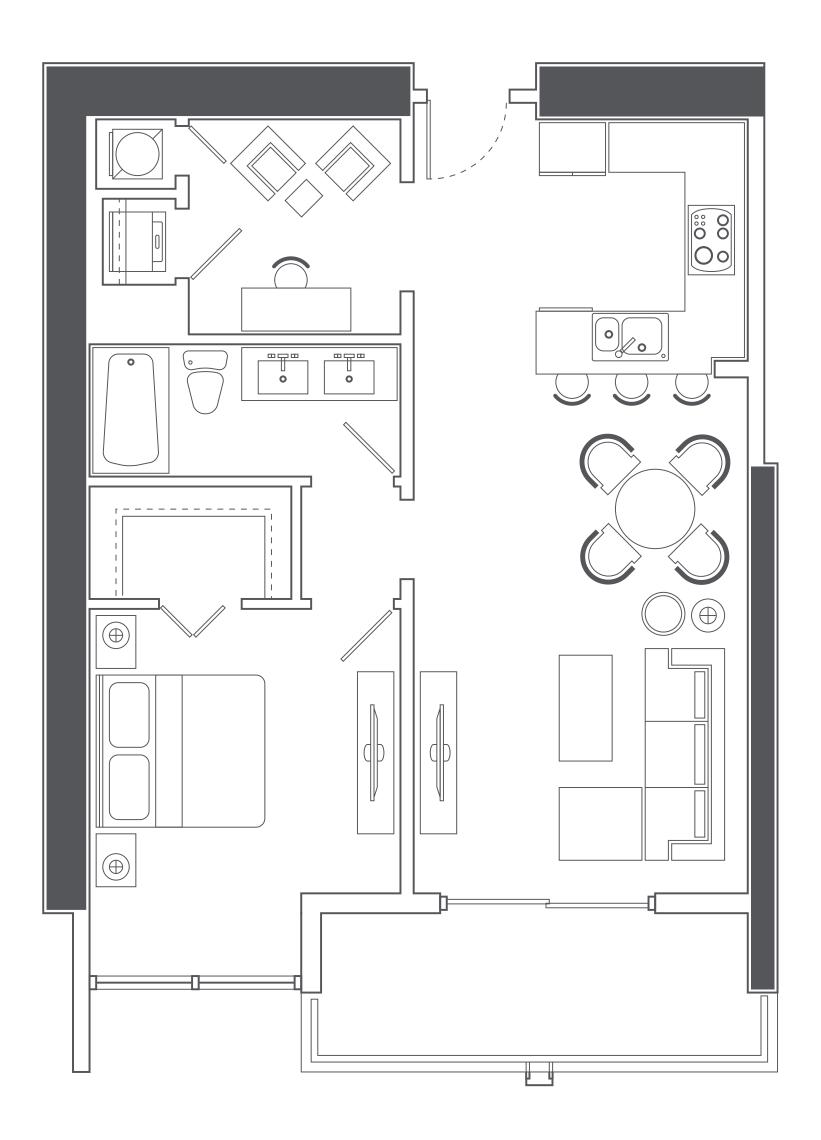

East

**Brickell Avenue** 



Two level LOFTS

West

SE 1° Avenue

Floors 14-28





Floors 29-43









































































THE INFORMATION PROVIDED, INCLUDING PRICING, IS SOLELY FOR INFORMATIONAL PURPOSES, AND IS SUBJECT TO CHANGE WITHOUT NOTICE. ORAL REPRESENTATIONS CANNOT BE RELIED UPON AS CORRECTLY STATING THE REPRESENTATIONS OF THE DEVELOPER. FOR CORRECT REPRESENTATIONS, REFERENCE SHOULD BE MADE TO THE DOCUMENTS REQUIRED BY SECTION 718.503, FLORIDA STATUTES, TO BE FURNISHED BY A DEVELOPER TO A BUYER OR LESSEE.























THE INFORMATION PROVIDED, INCLUDING PRICING, IS SOLELY FOR INFORMATIONAL PURPOSES, AND IS SUBJECT TO CHANGE WITHOUT NOTICE. ORAL REPRESENTATIONS CANNOT BE RELIED UPON AS CORRECTLY STATING THE REPRESENTATIONS OF THE DEVELOPER. FOR CORRECT REPRESENTATIONS, REFERENCE SHOULD BE MADE TO THE DOCUMENTS REQUIRED BY SECTION 718.503, FLORIDA STATUTES, TO BE FURNISHED BY A DEVELOPER TO A BUYER OR LESSEE.