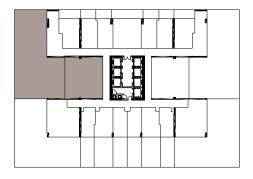

## **WII**

WEST ELEVENTH

#### PENTHOUSE TERRACE SUITE 17

2 BED / 2 BATHS Level 15

Living Area / 1,472 SQ FT / 136.75  $M^2$ Terrace / 2,579 SQ FT / 239.60  $M^2$ Total / 4,051 SQ FT / 376.35  $M^2$ 



< 22





ORAL REPRESENTATIONS CANNOT BE RELIED UPON AS CORRECTLY STATING THE REPRESENTATIONS OF THE DEVELOPER. FOR CORRECT REPRESENTATIONS, MAKE REFERENCE TO THE DOCUMENTS REQUIRED BY SECTION 718.503, FLORIDA STATUTES, TO BE FURNISHED BY A DEVELOPER TO A BUYER OR LESSEE. NO FEDERAL AGENCY HAS JUDGED THE MERTS OR VALUE, IF ANY, OF THIS PROPERTY. THIS IS NOT AN OFFER TO SULCITATION OF OFFERS TO BUY, THE CONDOMINIUM UNITS IN STATES WHERE SUCH OFFER OR SOLICITATION CANNOT BE MADE. THESE DRAWINGS ARE CONCEPTUAL ONLY SECTION 718.503, FLORIDA CONCEPTUAL ONLY SECTION 718.503, F

### WEST ELEVENTH RESIDENCES MIAMI

#### PENTHOUSE TERRACE SUITE 08

2 BED / 2 BATHS Level 15

Living Area / 1,480 SQ FT / 137.50  $M^2$ Terrace / 2,580 SQ FT / 239.69  $M^2$ Total / 4,060 SQ FT / 377.19  $M^2$ 

< 08