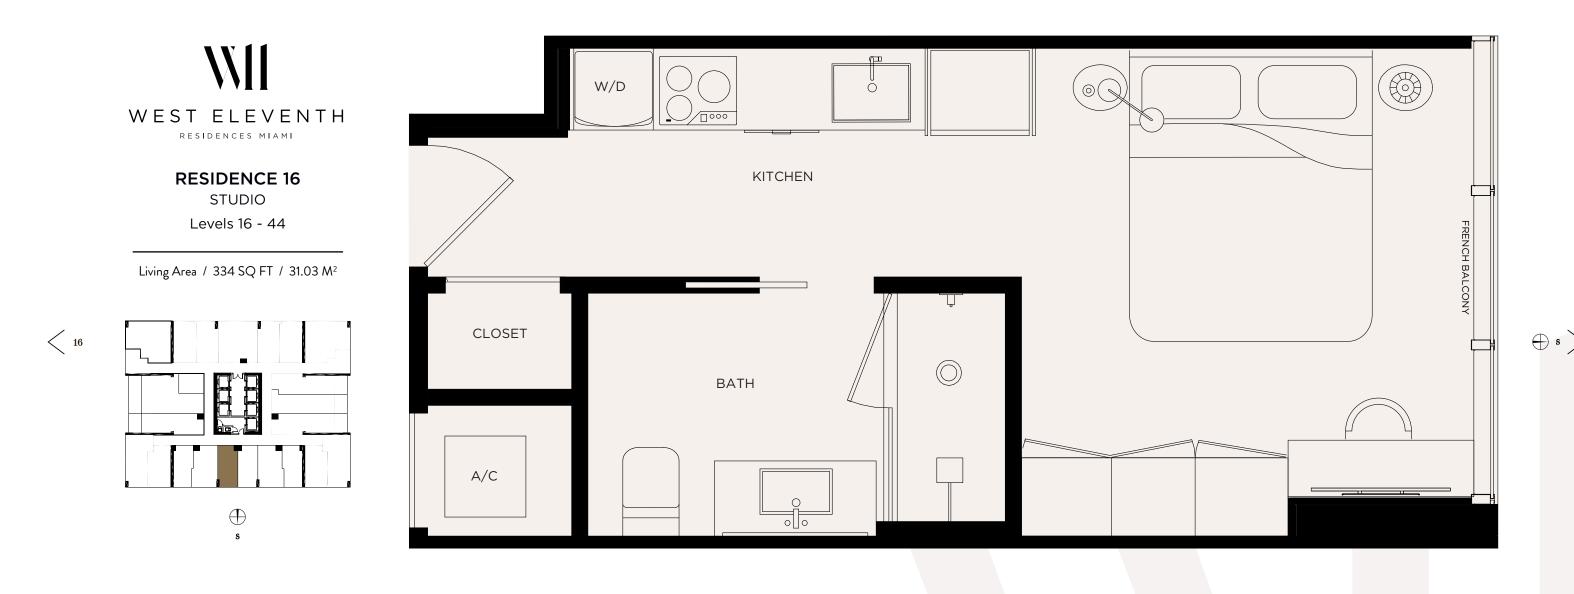

#### SIGNATURE TERRACE SUITE 12 STUDIO Level 15

Living Area / 334 SQ FT / 31.03 M<sup>2</sup> Terrace / 336 SQ FT / 31.22 M<sup>2</sup> Total / 670 SQ FT / 62.25 M<sup>2</sup>

ORAL REPRESENTATIONS CANNOT BE RELIED UPON AS CORRECTLY STATING THE REPRESENTATIONS OF THE DEVELOPER. FOR CORRECT REPRESENTATIONS, MAKE REFERENCE TO THE DOCUMENTS REQUIRED BY SECTION 718.503, FLORIDA STATUTES, TO BE FURNISHED BY A DEVELOPER TO A BUYER OR LESSEE. NO FEDERAL AGENCY HAS JUDGED THE MERTS OR VALUE, IF ANY, OF THIS PROPERTY. THIS IS NOT AN OFFERT 05 BUIL, OF SOLICITATION OF OFFERS TO BUY, THE CONDOMINIUM UNITS IN STATES WHERE SUCH OFFER OR SOLICITATION CANNOT BE MADDE. THESE DRAWINGS ARE CONCEPTUAL ONLY AND ARE FOR THE CONVENIENCE. THEY SHOULD NOT BE RELIED UPON AS REPRESENTATIONS, EXPRESS OR IMPLIED, OF THE FINAL DETAIL OF THE RESIDENCES. UNITS SHOWN ARE EXAMPLES OF UNIT YPES AND MAY NOT DEPICT ACTUAL UNIT. STATES WHERE SUCH OFFER OR SOLICITATION CANNOT BE MADDE. THESE DRAWINGS ARE CONCEPTUAL ONLY AND ARE FOR THE STERIOR BOUNDARIES OF DIAL DETAIL OF THE RESIDENCES. UNITS SHOWN ARE EXAMPLES OF UNIT STATES WHERE SUCH OFFER OR SOLICITATION CANNOT BE MADDE. THESE DRAWINGS ARE REASED FOR A PARTICULAR UNIT. STATES WHERE SUCH OFFER OR SOLICITATION CANNOT BE MADDE. THESE DRAWINGS ARE CONCEPTUAL DETAIL DETAIL OF THE STERIOR BOUNDARIES OF DIAL DETAIL ON THE RECENTED IN THE PRESENTATION OF CONDUMARIES OF UNITS STATE SOLICITATION AND DEFINITION OF THE UNIT. STATES WHERE SUCH OFFER OR SOLICITATION CANNOT BE READED TO THE EXTERIOR BOUNDARIES OF DIAL DETAIL DETAIL DETAIL ON THE DESCRIPTION AND DEFINITION OF THE UNIT. STATE STREPE ONTAGES ARE RANGES FOR A PARTICULAR UNIT. STATE STREPE CONTROL DETAIL DETAIL DETAIL ON THE RECONVERTENT ON DETAIL DESCRIPTION AND DEFINITION OF THE USING WALLS AND DITERIOR AND OTHER MADE ARE PORTAGE SERVES THAN THE SOLARE FOOTAGE REFLECTED HERE. ALL DEPICITION OF DAPELACACING AND CONTRES, SOLFTIS, FLOR ON THE DEVELOPER THAN THE SOLARE FOOTAGE REFLECTED HERE ALL DEPICITION OF DAPELACACING AND CONTRES, SOLFTIS, FLOR ON DIVINGUMENT STREED ON THE PURCHASE OF THE UNIT. SOL