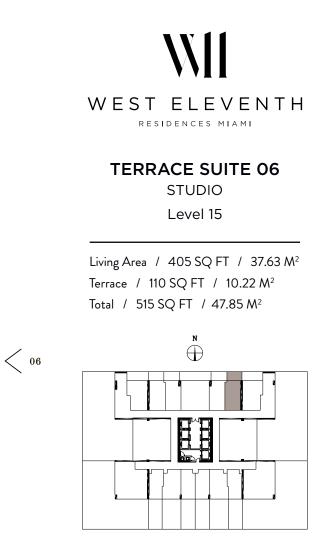

#### SIGNAUTRE TERRACE SUITE 10 STUDIO

Level 15

Living Area / 339 SQ FT / 31.49  $M^2$  Terrace / 335 SQ FT / 31.12  $M^2$  Total / 674 SQ FT / 62.62  $M^2$ 

CORAL REPRESENTATIONS CANNOT BE RELIED UPON AS CORRECTLY STATING THE REPRESENTATIONS OF THE DEVELOPER. FOR CORRECT REPRESENTATIONS, MAKE REFERENCE TO THE DOCUMENTS REQUIRED BY SECTION 718.503, FLORIDA STATUTES, TO BE FURNISHED BY A DEVELOPER TO A BUYER OR LESSEE. NO FEDERAL AGENCY HAS JUDGED THE MERTS OR VALUE, IF ANY, OF THIS PROPERTY. THIS IS NOTAN OFFER TO BUY, THE CONDOMINIUM UNITS IN STATES WHERE SUCH OFFER OR SOLICITATION CANNOT BE MADE. THESE DRAWINGS ARE CONCEPTUAL ONLY AND ARE FOR THE CONVENIENCE OF REFERENCE. THEY SHOULD NOT DEPICT ACTUAL UNITS. STATES WHERE SUCH OFFER OR SOLICITATION CANNOT BE MADE. THESE DRAWINGS ARE CONCEPTUAL ONLY AND ARE FOR THE AREA THAT WOULD BE DETERMINED BY USING THE DESCRIPTION AND DEFINITION OF THE "UNIT" SET FORTH IN THE DECLARATION OF CONDOMINIUM (WHICH GENERALLY ONLY INCLUDES THE INTERIOR ARESPACE BETWEEN THE PERIMETER WALLS AND EXCLUDES INTERIOR ARE SOLICITATION SOLARE FOOTAGE REFLECTED HERE. ALL DEPICTION OF THE "UNIT" SET FORTH IN THE DECLARATION OF CONDOMINIUM (WHICH GENERALLY ONLY INCLUDES THE INTERIOR ARE SOLICIDES INTERIOR ARE SOLICIDES INTERIOR ARE SOLICIDES INTERIOR ARE SOLICIDES INTERIOR AND ADE NOT NECESSARILY INCLUDES THE INTERIOR ARE SOLICIDES INTERIOR AND ADE NOT NECESSARILY INCLUDES THE INTERIOR ARE SOLICIDED WITH THE PURCHASE OF THE UNIT. SET FORTH IN THE DECLARATION OF CONDOMINIUM (WHICH GENERALLY TARE CONCEPTUAL ONLY AND ARE NOT NECESSARILY INCLUDES INTERIOR AND OTHER MATTERS OF DETAIL ARE CONCEPTUAL ONLY AND ARE NOT NECESSARILY INCLUDES INTERIOR AND OTHER MATTERS OF DETAIL ARE CONCEPTUAL ONLY AND ARE NOT NECESSARILY INCLUDED IN THE DECLARATION IS LESS THAN THE SQUARE FOOTAGE REFLECTED HERE. ALL DEPICTIONS OF APPLIANCES, PLUMENTS, FOUTH NETWOR AND ADDENDATHERET WALLS AND THE DEVELOPER THAN THE PURCHASE OF THE UNIT. SET FORTH IN THE DECLARATION OF CONDOMINIUM (WHICH ENTRING AND DETOR ILL ARE CONCEPTUAL ONLY AND ARE NOT NECESSARILY INCLUDED IN THE FORTH UNIT. DECLARATION AND ADDENDATIONS AND DETOR ILL ARE CONCEPTUAL CONSTRUCTION. ADDENT ON THE PURCHASE