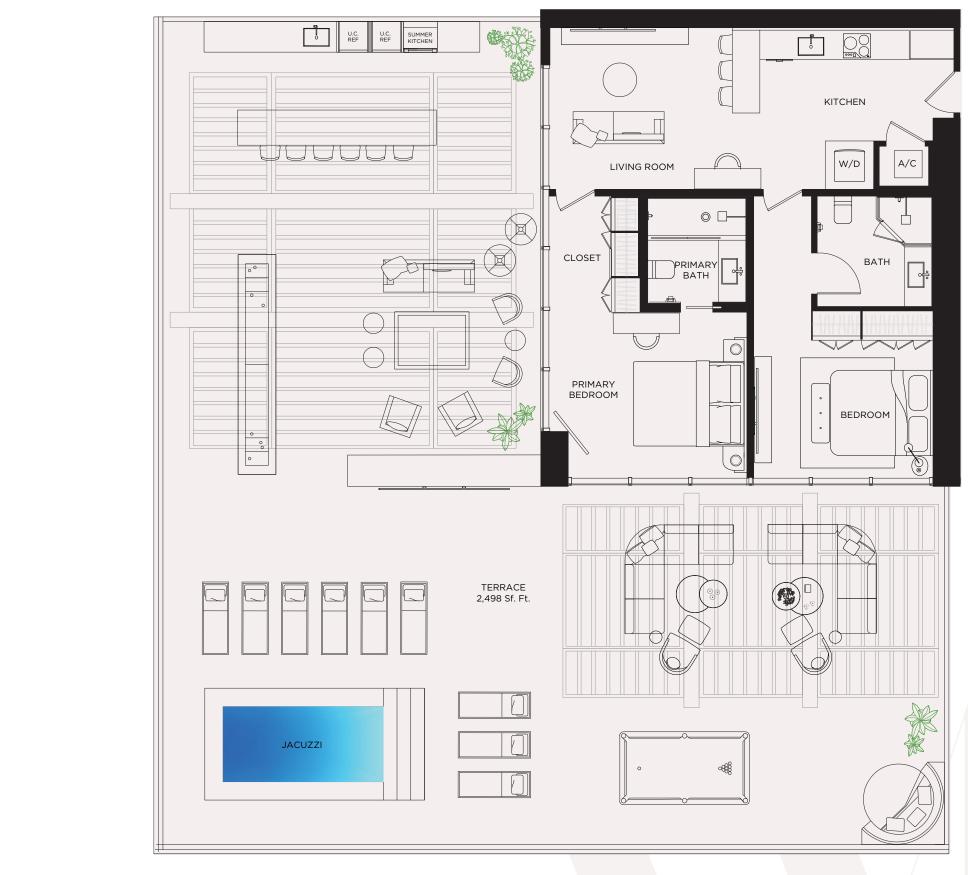

### WEST ELEVENTH RESIDENCES MIAMI

#### PRESIDENTIAL TERRACE SUITE 09

2 BED / 2 BATHS Level 15

Living Area / 1,002 SQ FT / 93.09  $M^2$ Terrace / 2,498 SQ FT / 232.07  $M^2$ Total / 3,500 SQ FT / 325.16  $M^2$ 

< 11

 $\oplus$  >

Correct Representations cannot be relied upon as correctly stating the representations of the developer. For correct representations, make reference to the documents required by section 718.503, FLORIDA STATUTES, TO BE FURNISHED BY A DEVELOPER TO A BUYER OR LESSEE. NO FEDERAL AGENCY HAS JUDGED THE MERTIS OR VALUE, IF ANY, OF THIS PROPERTY. THIS IS NOTAN OFFER TO BUY, THE CONDOMINIUM UNITS IN STATES WHERE SUCH OFFER OR SOLICITATION CANNOT BE MADE. THESE DRAWINGS ARE CONCEPTUAL ONLY AND REPORT FOR CORRECT. THEY SHOULD NOT DE RELIED UPON AS REPRESENTATIONS, EXPRESS OR IMPLIED, OF THE FINAL DETAIL OF THE RESIDENCE. THEY SHOULD NOT DEPICT ACTUAL UNITS. STATED SQUARE FOOTAGES ARE RANGES FOR A PARTICULAR UNITS STATED SQUARE FOOTAGE REFINING WALLS AND IN FACT ARE LARGENT THAT WOULD BE DETERMINED BY USING THE DESCRIPTION AND DEFINITION OF THE "UNIT" SET FORTH IN THE DECLARATION OF CONDOMINIUM (WHICH GENERALLY ONLY INCLUDES THE INTERIOR REASON OF THE EXTERNING WALLS AND INFORMATING ARE FOOTAGE REFLECTED HERE. ALL DEPICTIONS OF APPLIANCES, PULINES, EQUIPMENT, COUNTERS, SOFFITS, FLOOR CONCEPTUAL ONLY AND ARE NOT NECESSARILY INCLUDED IN THE DECLARATION IN THE DECLARATION OF CONDOMINIUM (WHICH GENERALLY ONLY INCLUDES THE INTERIOR RESTOR A PARTICULAR UNIT. SETS THAN THE SOLARE FOOTAGE REFLECTED HERE. ALL DEPICTIONS OF APPLIANCES, PULINES, EQUIPMENT, COUNTERS, SOFFITS, FLOOR CONCEPTUAL ONLY AND ARE NOT NECESSARILY INCLUDES INTERIOR DEVISIONS AND DECOR ILLUSTRATED OR DEPICTED ARE NOT INCLUDED WITH THE PURCHASE OF THE UNIT. OSCIL ON DEPICTED AND DECOR THE UNIT. CONSOLITY ON AND DECONTRES AND DECOR ILLUSTRATED OR DEPICTED ARE NOT INCLUDED WITH THE PURCHASE OF THE UNIT. ONSULT YOUR PURCHASE AGENEMENT AND ANY ADDENDATHERETO FOR THE ITEMS INCLUDED WITH THE FORON MERES. POOTAGE REFLECTED HERE. ALL DEPICTO DA NO ZORE FOOTAGE REFLECTED HERE AND INCLUDED WITH THE PURCHASE OF THE UNIT. SOLE AND R