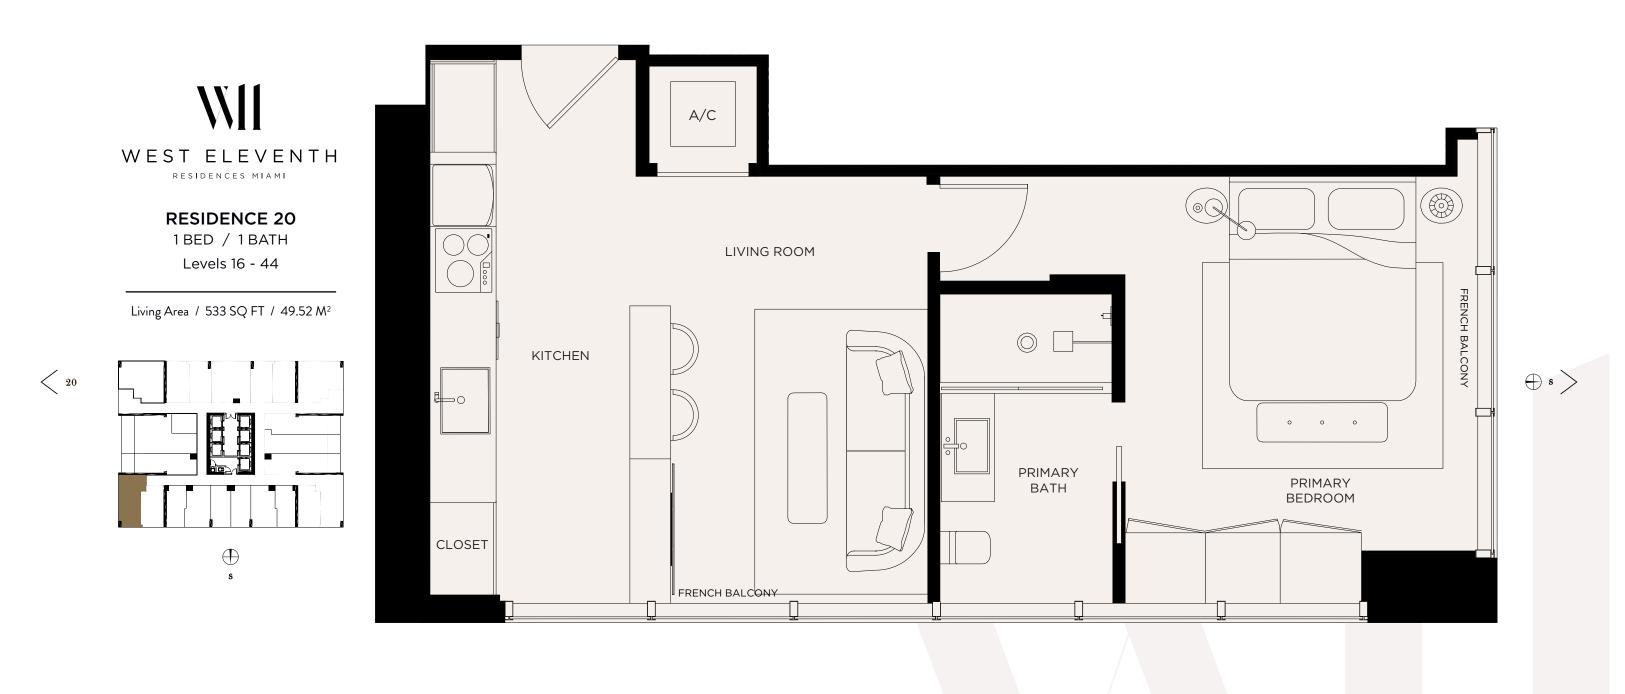

# WEST ELEVENTH

**RESIDENCE 04** 

1 BED / 1 BATH

Levels 16 - 44

Living Area / 661 SQ FT / 61.41 M<sup>2</sup>

< 04

 $\theta >$ 

ORAL REPRESENTATIONS CANNOT BE RELIED UPON AS CORRECTLY STATING THE REPRESENTATIONS OF THE DEVELOPER. FOR CORRECT REPRESENTATIONS, MAKE REFERENCE TO THE DOCUMENTS REQUIRED BY SECTION 718.503, FLORIDA STATUTES, TO BE FURNISHED BY A DEVELOPER TO A BUYER OR LESSEE. NO FEDERAL AGENCY HAS JUDGED THE MERTS OR VALUE, IF ANY, OF THIS PROPERTY. THIS IS NOT AN OFFER TO SULCITATION OF OFFERS TO BUY, THE CONDOMINIUM UNITS IN STATES WHERE SUCH OFFER OR SOLICITATION CANNOT BE MADE. THESE DRAWINGS ARE CONCEPTUAL ONLY MENDADORE FOR THE CONVENIENCE OF FOR SOLICITATION OF OFFERS OF SOLVARE FOR SOLICITATION CANNOT BE MADE. THESE DRAWINGS AND ARE FORTARE SOLON OF THE EXTERIOR DUNDARE SOFT THE CONDOMINIUM UNITS IN STATES WHERE SUCH OFTER OR SOLICITATION OF CONDOMINIUM SUNTS STATES WHERE SUCH OFTER OR SOLICITATION OF OFFERS OF SOLVARE FORTAGE SOFT ARE LARGED FOR A PARTICULAR UNITS. STATES OF UNIT TYPE AND AND AND INFORMATE REVERSION OF CONDOMINIUM UNITS IN STATES WHERE SOLF OR PARTICULAR UNITS. STATES SOLVARE FORTAGE DESCRIPTION AND DEFINITION OF THE "EXTERIOR DENDINA ARE READED BY USING THE DESCRIPTION AND DEFINITION OF THE "DESCRIPTION AND DEFINITION OF CONDOMINIUM (WHICH GENERALLY ONLY INCLUDES THE INTERIOR AIRSPACE BETWEEN THE PERIMETER WALLS AND EXCLUDES INTERIOR STRUCTURAL COMPONENTS). THE AREA OFTHE UNIT AS DEFINED IN THE DESCRIPTION AND DEFICITED ARE NOTING ERFLECTED HERE. ALL DEPICTIONS OF APPLIANCES, PUMBING FIXTURES, EQUIPMENT, COUNTERS, SOFFITS, FLOOR OUNTARGEN, SOFFITS, FLOOR ILLUSTRATED OR DETICTED ARE NOT INCLUDED WITH THE PURCHASE OF THE UNIT. CONSULT YOUR PURCHASE AGREEMENT AND ANY ADD ECONTRESS. SOFTITS, FLOOR OLIDIES AND DATER FORTAGE FORTAGE OFTHE UNIT. CONSULT YOUR PURCHASE AGREEMENT AND ANY ADD PURCHASE AGREEMENT AND ANY FLOOR PURCHASE AGREEMENT AND