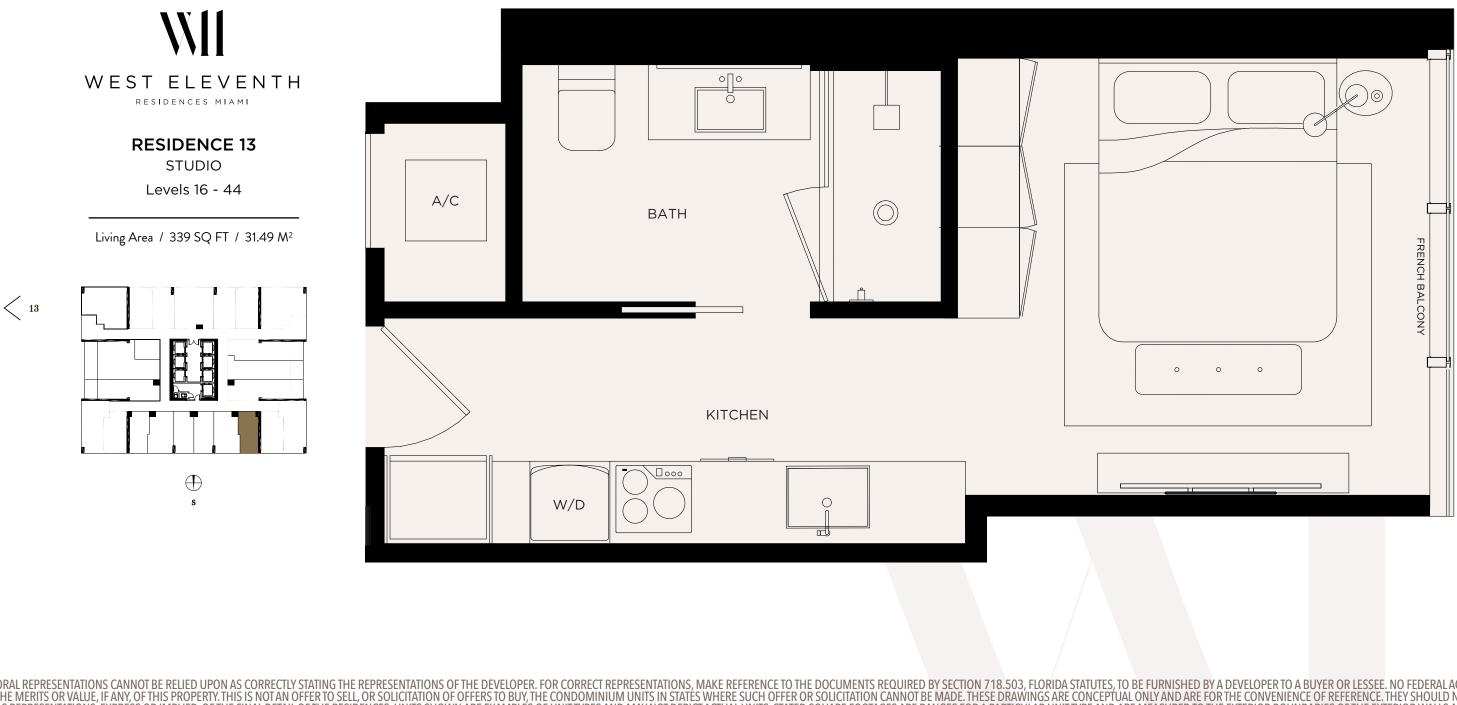

IOR AREAS DETINICATION SET OF THE UNIT AS DEFINED IN THE DECLARATION IS LESS THAN THE SOURCE FOR A PAPTICULAR UNIT. SET FORTH IN THE DESCRIPTION OF THE "UNIT" SET FORTH IN THE DECLARATION OF CONDOMINIUM (WHICH GENERALLY THE UNIT AS DEFINED THE NEEN THE PREMETER WALLS AND EXCLUDES THE INTERIOR AREAS DETINED IN THE DECLARATION IS LESS THAN THE SOURCE FOR A PAPTICULAR UNIT. SET OFTH IN THE DECLARATION OF CONDOMINIUM (WHICH GENERALLY THE AREA APPROXIMANTE WELLS AND THE DEVELOPER EXPRESSION APPLIANCES, PLUMBERS, EQUIPMENT, COUNTERS, SOFFITS, FLOOR COVERINGS AND OTHER MATTERS OF DETAIL ARE CONCEPTUAL ONLY AND ARE NOT INCLUDES THE INTERNO RABOR THE VERTICULAR UNIT. SET OFTH IN THE DECLARATION OF APPLIANCES, PLUNCANS DE PROVENTS, FLOOR COVERINGS AND OTHER MATTERS OF DETAIL ARE CONCEPTUAL ONLY AN



s

ORAL REPRESENTATIONS CANNOT BE RELIED UPON AS CORRECTLY STATING THE REPRESENTATIONS OF THE DEVELOPER. FOR CORRECT REPRESENTATIONS, MAKE REFERENCE TO THE DOCUMENTS REQUIRED BY SECTION 718.503, FLORIDA STATUTES, TO BE FURNISHED BY A DEVELOPER TO A BUYER OR LESSEE. NO FEDERAL AGENCY HAS JUDGED THE MERTIS OR VALUE, IF ANY, OF THIS PROPERTY. THIS IS NOT AN OFFERT OS ELL, OR SOLICITATION OF OFFERS TO BUY, THE CONDOMINIUM UNITS IN STATES WHERE SUCH OFFER OR SOLICITATION CANNOT BE MADDE. THESE DRAWINGS ARE CONCEPTUAL ONLY AND RARE FOR THE CONVENIENCE OF REFERENCE. THEY SHOULD NOT DE RELIED UPON AS REPRESENTATIONS, EXPRESS OR IMPLIED, OF THE FINAL DETAIL OF THE RESIDENCES. UNITS SHOWN ARE EXAMPLES OF UNIT TYPES AND BMAY NOT DEPICT ACTUAL UNITS. INSTATES WHERE SUCH OFFER OR SOLICITATION CANNOT