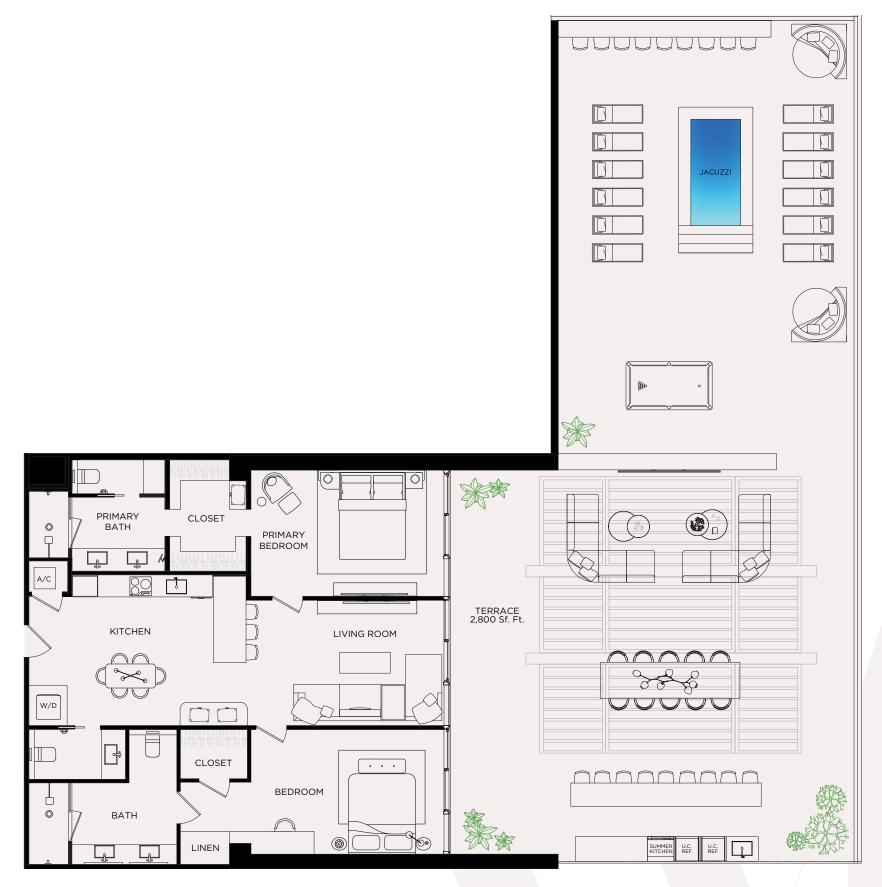

 $\stackrel{\scriptscriptstyle N}{\oplus}$  >

**VII** 

WEST ELEVENTH

PRESIDENTIAL TERRACE SUITE 16 2 BED / 2 BATHS

Level 15

Living Area / 1,002 SQ FT / 93.09 M<sup>2</sup> Terrace / 2,498 SQ FT / 232.07 M<sup>2</sup>

Total / 3,500 SQ FT / 325.16 M<sup>2</sup>

< 20

 $\oplus$ 

CORAL REPRESENTATIONS CANNOT BE RELIED UPON AS CORRECTLY STATING THE REPRESENTATIONS OF THE DEVELOPER. FOR CORRECT REPRESENTATIONS, MAKE REFERENCE TO THE DOCUMENTS REQUIRED BY SECTION 718.503, FLORIDA STATUES, TO BE FURNISHED BY A DEVELOPER TO A BUYER OR LESSEE. NO FEDERAL AGENCY HAS JUDGED THE MERTS OR VALUE, IF ANY, OF THIS PROPERTY. THIS IS NOTAN OFFER TO BUY, THE CONDOMINIUM UNITS IN STATES WHERE SUCH OFFER OR SOLICITATION CANNOT BE MADE. THESE DRAWINGS ARE CONCEPTUAL ONLY AND ADE FOR THE CONVENIENCE OF REFERENCE. THEY SHOULD NOT OF FREE TO BUY. THE CONDOMINIUM UNITS IN STATES WHERE SUCH OFFER TO SOLICITATION CANNOT BE MADE. THESE DRAWINGS ARE CONCEPTUAL ONLY AND ADE FOR THE AREA THAT WOULD BE DETERMINED BY USING THE DESCRIPTION AND DEPICT ACTUAL UNITS. STATED SQUARE FOOTAGE REFLECTED HERE. ALL DEPICTION OF CONDOMINIUM (WHICH GENERALLY ONLY INCLUDES THE INTERIOR AREASPACE BETWENT THE PERIMETER WALLS AND EXCLUDES INTERIOR AREASPACE BETWENT THE PURCHASE OF THE UNIT. SET OFTH IN THE DECLARATION OF CONDOMINIUM (WHICH GENERALLY TARE CONCEPTUAL ONLY AND ARE NOTINECESSARILY INCLUDES INTERIOR AND OTHER MATTERS OF DETAIL ARE CONCEPTUAL ONLY AND ARE NOTINE CESSARILY INCLUDES INTERIOR AND OTHER MATTERS OF DETAIL ARE CONCEPTUAL ONLY AND ARE NOT NECESSARILY INCLUDES INTERIOR AND THE DEVELOPER THAN THE PURCHASE OF THE UNIT. SET OFTH IN THE DECLARATION OF CONDOMINIUM (WHICH GENERALLY TARE AND THE DEVELOPER THAN THE SUDARE FOOTAGE REFLECTED HERE. ALL DEPICTIONS OF APPLIANCES, PLUMIS ARE ONTHER AND THE DEVELOPER THAN THE PURCHASE OF THE UNIT. ONS AND DENDESTICULAR ANTHE REATED TO INT THE FURNARY WITH ACTUAL C