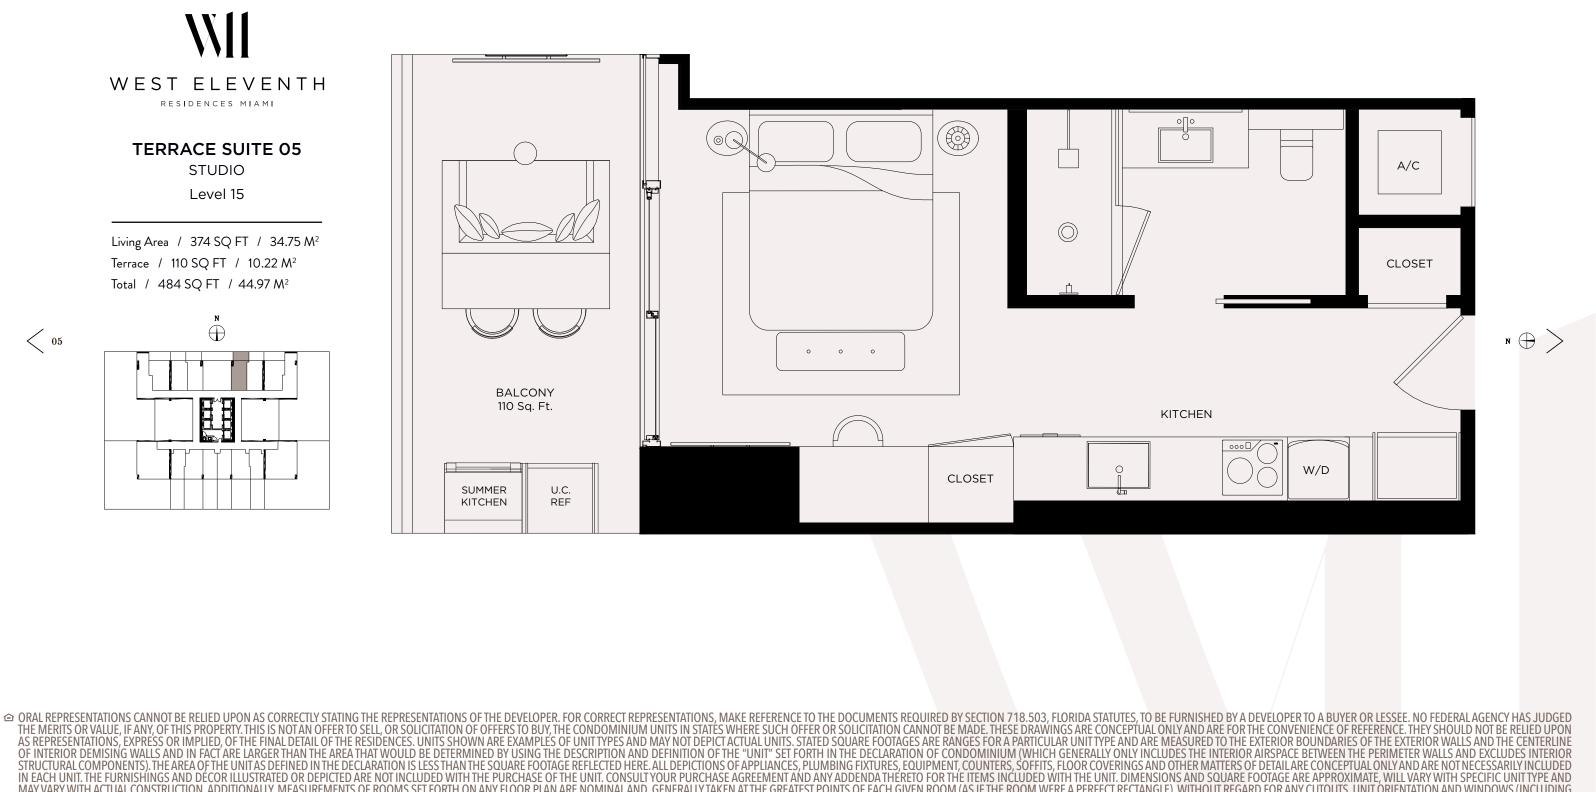

#### SIGNAUTRE TERRACE SUITE 10 STUDIO

Level 15

Living Area / 339 SQ FT / 31.49  $M^2$  Terrace / 335 SQ FT / 31.12  $M^2$  Total / 674 SQ FT / 62.62  $M^2$ 

CORAL REPRESENTATIONS CANNOT BE RELIED UPON AS CORRECTLY STATING THE REPRESENTATIONS OF THE DEVELOPER. FOR CORRECT REPRESENTATIONS, MAKE REFERENCE TO THE DOCUMENTS REQUIRED BY SECTION 718.503, FLORIDA STATUTES, TO BE FURNISHED BY A DEVELOPER TO A BUYER OR LESSEE. NO FEDERAL AGENCY HAS JUDGED THE MERTS OR VALUE, IF ANY, OF THIS PROPERTY. THIS IS NOTAN OFFER TO BUY, THE CONDOMINIUM UNITS IN STATES WHERE SUCH OFFER OR SOLICITATION CANNOT BE MADE. THESE DRAWINGS ARE CONCEPTUAL ONLY AND ARE FOR THE CONVENIENCE OF REFERENCE. THEY SHOULD NOT DEPICT ACTUAL UNITS. STATES WHERE SUCH OFFER OR SOLICITATION CANNOT BE MADE. THESE DRAWINGS ARE CONCEPTUAL ONLY AND ARE FOR THE AREA THAT WOULD BE DETERMINED BY USING THE DESCRIPTION AND DEFINITION OF THE "UNIT" SET FORTH IN THE DECLARATION OF CONDOMINIUM (WHICH GENERALLY ONLY INCLUDES THE INTERIOR ARESPACE BETWEEN THE PERIMETER WALLS AND EXCLUDES INTERIOR ARE SOLICITATION SOLARE FOOTAGE REFLECTED HERE. ALL DEPICTION OF THE "UNIT" SET FORTH IN THE DECLARATION OF CONDOMINIUM (WHICH GENERALLY ONLY INCLUDES THE INTERIOR ARE SOLICIDES INTERIOR ARE SOLICIDES INTERIOR ARE SOLICIDES INTERIOR ARE SOLICIDES INTERIOR AND ADE NOT NECESSARILY INCLUDES THE INTERIOR ARE SOLICIDES INTERIOR AND ADE NOT NECESSARILY INCLUDES THE INTERIOR ARE SOLICIDED WITH THE PURCHASE OF THE UNIT. SET FORTH IN THE DECLARATION OF CONDOMINIUM (WHICH GENERALLY TARE CONCEPTUAL ONLY AND ARE NOT NECESSARILY INCLUDES INTERIOR AND OTHER MATTERS OF DETAIL ARE CONCEPTUAL ONLY AND ARE NOT NECESSARILY INCLUDES INTERIOR AND OTHER MATTERS OF DETAIL ARE CONCEPTUAL ONLY AND ARE NOT NECESSARILY INCLUDED IN THE DECLARATION IS LESS THAN THE SQUARE FOOTAGE REFLECTED HERE. ALL DEPICTIONS OF APPLIANCES, PLUMENTS, FOUTH NETWOR AND ADDENDATHERET WALLS AND THE DEVELOPER THAN THE PURCHASE OF THE UNIT. SET FORTH IN THE DECLARATION OF CONDOMINIUM (WHICH ENTRING AND DETOR ILL ARE CONCEPTUAL ONLY AND ARE NOT NECESSARILY INCLUDED IN THE FORTH UNIT. DECLARATION AND ADDENDATIONS AND DETOR ILL ARE CONCEPTUAL CONSTRUCTION. ADDENT ON THE PURCHASE