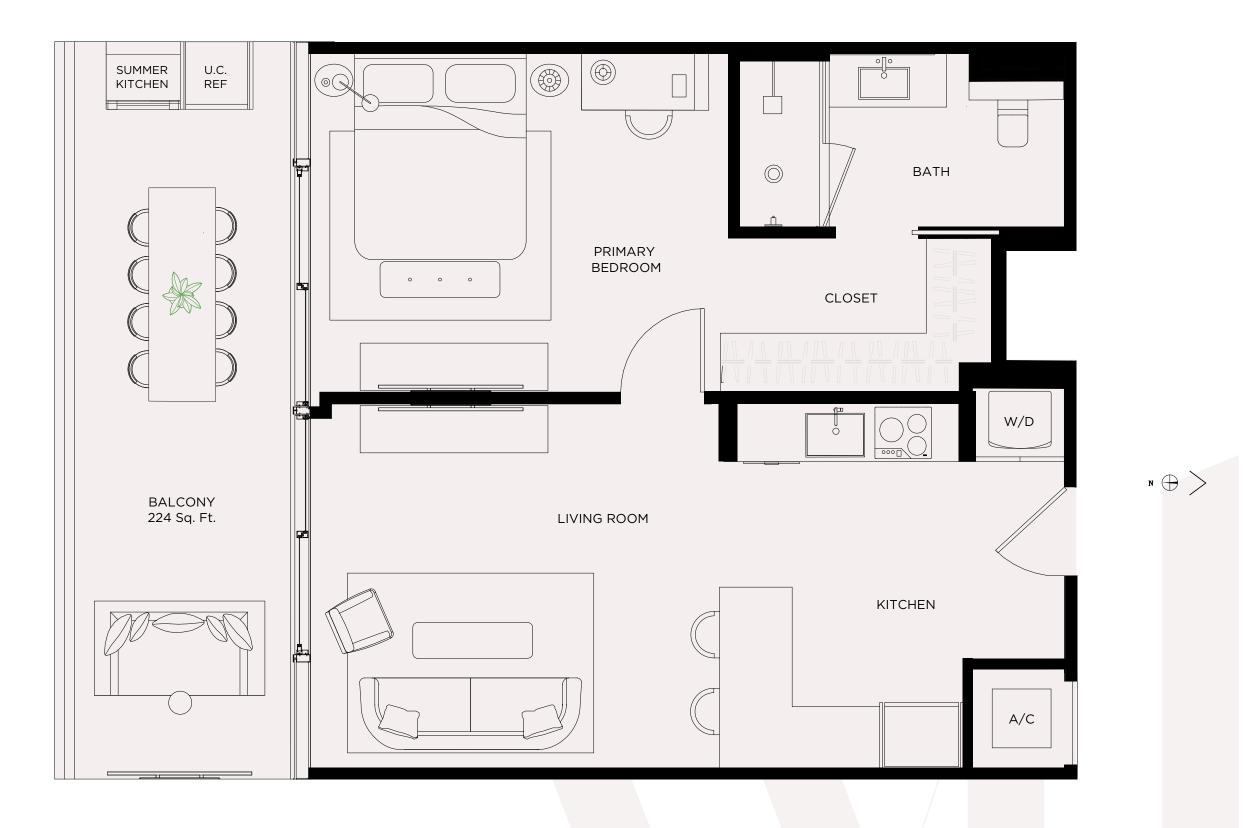

# WEST ELEVENTH

**RESIDENCE 04** 

1 BED / 1 BATH

Levels 16 - 44

Living Area / 661 SQ FT / 61.41 M<sup>2</sup>

< 04

 $\theta >$ 

ORAL REPRESENTATIONS CANNOT BE RELIED UPON AS CORRECTLY STATING THE REPRESENTATIONS OF THE DEVELOPER. FOR CORRECT REPRESENTATIONS, MAKE REFERENCE TO THE DOCUMENTS REQUIRED BY SECTION 718.503, FLORIDA STATUTES, TO BE FURNISHED BY A DEVELOPER TO A BUYER OR LESSEE. NO FEDERAL AGENCY HAS JUDGED THE MERTS OR VALUE, IF ANY, OF THIS PROPERTY. THIS IS NOT AN OFFER TO SULCITATION OF OFFERS TO BUY, THE CONDOMINIUM UNITS IN STATES WHERE SUCH OFFER OR SOLICITATION CANNOT BE MADE. THESE DRAWINGS ARE CONCEPTUAL ONLY MENDADORE FOR THE CONVENIENCE OF FOR SOLICITATION OF OFFERS OF SOLVARE FOR SOLICITATION CANNOT BE MADE. THESE DRAWINGS AND ARE FORTARE SOLON OF THE EXTERIOR DUNDARE SOFT THE CONDOMINIUM UNITS IN STATES WHERE SUCH OFTER OR SOLICITATION OF CONDOMINIUM SUNTS STATES WHERE SUCH OFTER OR SOLICITATION OF OFFERS OF SOLVARE FORTAGE SOFT ARE LARGED FOR A PARTICULAR UNITS. STATES OF UNIT TYPE AND AND AND INFORMATE REVERSION OF CONDOMINIUM UNITS IN STATES WHERE SOLF OR PARTICULAR UNITS. STATES SOLVARE FORTAGE DESCRIPTION AND DEFINITION OF THE "EXTERIOR DENDINA ARE READED BY USING THE DESCRIPTION AND DEFINITION OF THE "DESCRIPTION AND DEFINITION OF CONDOMINIUM (WHICH GENERALLY ONLY INCLUDES THE INTERIOR AIRSPACE BETWEEN THE PERIMETER WALLS AND EXCLUDES INTERIOR STRUCTURAL COMPONENTS). THE AREA OFTHE UNIT AS DEFINED IN THE DESCRIPTION AND DEFICITED ARE NOTING ERFLECTED HERE. ALL DEPICTIONS OF APPLIANCES, PUMBING FIXTURES, EQUIPMENT, COUNTERS, SOFFITS, FLOOR OUNTARGEN, SOFFITS, FLOOR ILLUSTRATED OR DETICTED ARE NOT INCLUDED WITH THE PURCHASE OF THE UNIT. CONSULT YOUR PURCHASE AGREEMENT AND ANY ADD ECONTRESS. SOFTITS, FLOOR OLIDIES AND DATER FORTAGE FORTAGE OFTHE UNIT. CONSULT YOUR PURCHASE AGREEMENT AND ANY ADD PURCHASE AGREEMENT AND ANY FLOOR PURCHASE AGREEMENT AND