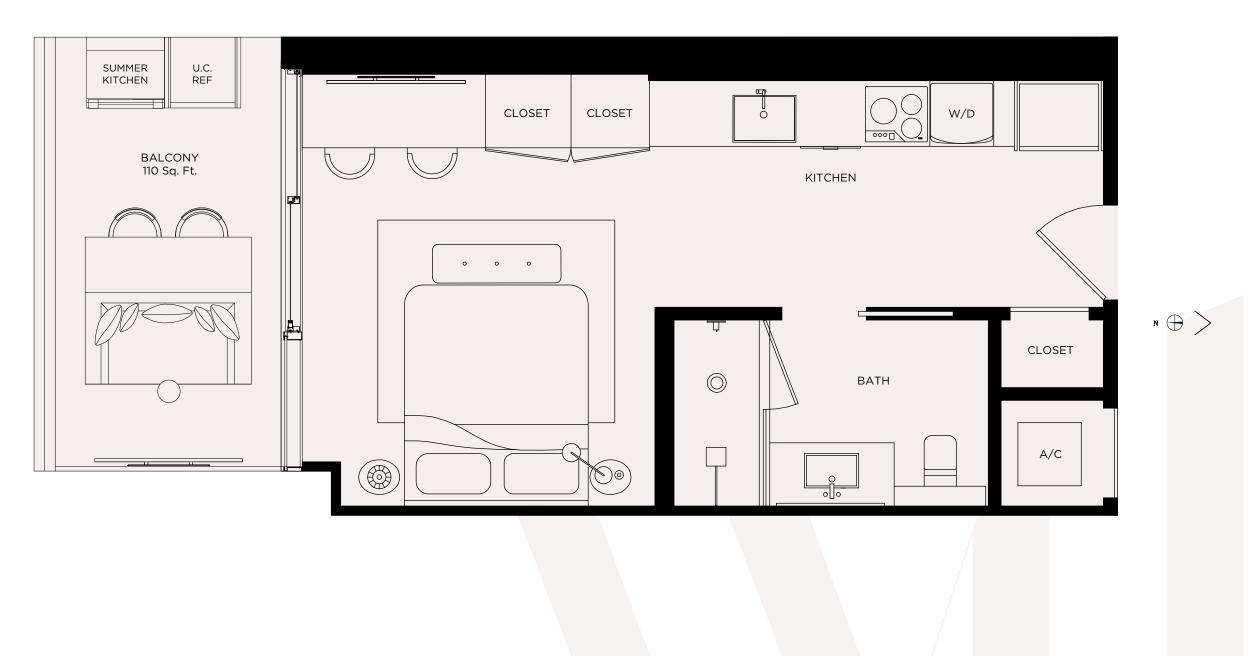

#### SIGNAUTRE TERRACE SUITE 10 STUDIO

Level 15

Living Area / 339 SQ FT / 31.49  $M^2$  Terrace / 335 SQ FT / 31.12  $M^2$  Total / 674 SQ FT / 62.62  $M^2$ 

CORAL REPRESENTATIONS CANNOT BE RELIED UPON AS CORRECTLY STATING THE REPRESENTATIONS OF THE DEVELOPER. FOR CORRECT REPRESENTATIONS, MAKE REFERENCE TO THE DOCUMENTS REQUIRED BY SECTION 718.503, FLORIDA STATUTES, TO BE FURNISHED BY A DEVELOPER TO A BUYER OR LESSEE. NO FEDERAL AGENCY HAS JUDGED THE MERTS OR VALUE, IF ANY, OF THIS PROPERTY. THIS IS NOTAN OFFER TO BUY, THE CONDOMINIUM UNITS IN STATES WHERE SUCH OFFER OR SOLICITATION CANNOT BE MADE. THESE DRAWINGS ARE CONCEPTUAL ONLY AND ARE FOR THE CONVENIENCE OF REFERENCE. THEY SHOULD NOT DEPICT ACTUAL UNITS. STATES WHERE SUCH OFFER OR SOLICITATION CANNOT BE MADE. THESE DRAWINGS ARE CONCEPTUAL ONLY AND ARE FOR THE AREA THAT WOULD BE DETERMINED BY USING THE DESCRIPTION AND DEFINITION OF THE "UNIT" SET FORTH IN THE DECLARATION OF CONDOMINIUM (WHICH GENERALLY ONLY INCLUDES THE INTERIOR ARESPACE BETWEEN THE PERIMETER WALLS AND EXCLUDES INTERIOR ARE SOLICITATION SOLARE FOOTAGE REFLECTED HERE. ALL DEPICTION OF THE "UNIT" SET FORTH IN THE DECLARATION OF CONDOMINIUM (WHICH GENERALLY ONLY INCLUDES THE INTERIOR ARE SOLICIDES INTERIOR ARE SOLICIDES INTERIOR ARE SOLICIDES INTERIOR ARE SOLICIDES INTERIOR AND ADE NOT NECESSARILY INCLUDES THE INTERIOR ARE SOLICIDES INTERIOR AND ADE NOT NECESSARILY INCLUDES THE INTERIOR ARE SOLICIDED WITH THE PURCHASE OF THE UNIT. SET FORTH IN THE DECLARATION OF CONDOMINIUM (WHICH GENERALLY TARE CONCEPTUAL ONLY AND ARE NOT NECESSARILY INCLUDES INTERIOR AND OTHER MATTERS OF DETAIL ARE CONCEPTUAL ONLY AND ARE NOT NECESSARILY INCLUDES INTERIOR AND OTHER MATTERS OF DETAIL ARE CONCEPTUAL ONLY AND ARE NOT NECESSARILY INCLUDED IN THE DECLARATION IS LESS THAN THE SQUARE FOOTAGE REFLECTED HERE. ALL DEPICTIONS OF APPLIANCES, PLUMENTS, FOUTH NETWOR AND ADDENDATHERET WALLS AND THE DEVELOPER THAN THE PURCHASE OF THE UNIT. SET FORTH IN THE DECLARATION OF CONDOMINIUM (WHICH ENTRING AND DETOR ILL ARE CONCEPTUAL ONLY AND ARE NOT NECESSARILY INCLUDED IN THE FORTH UNIT. DECLARATION AND ADDENDATIONS AND DETOR ILL ARE CONCEPTUAL CONSTRUCTION. ADDENT ON THE PURCHASE