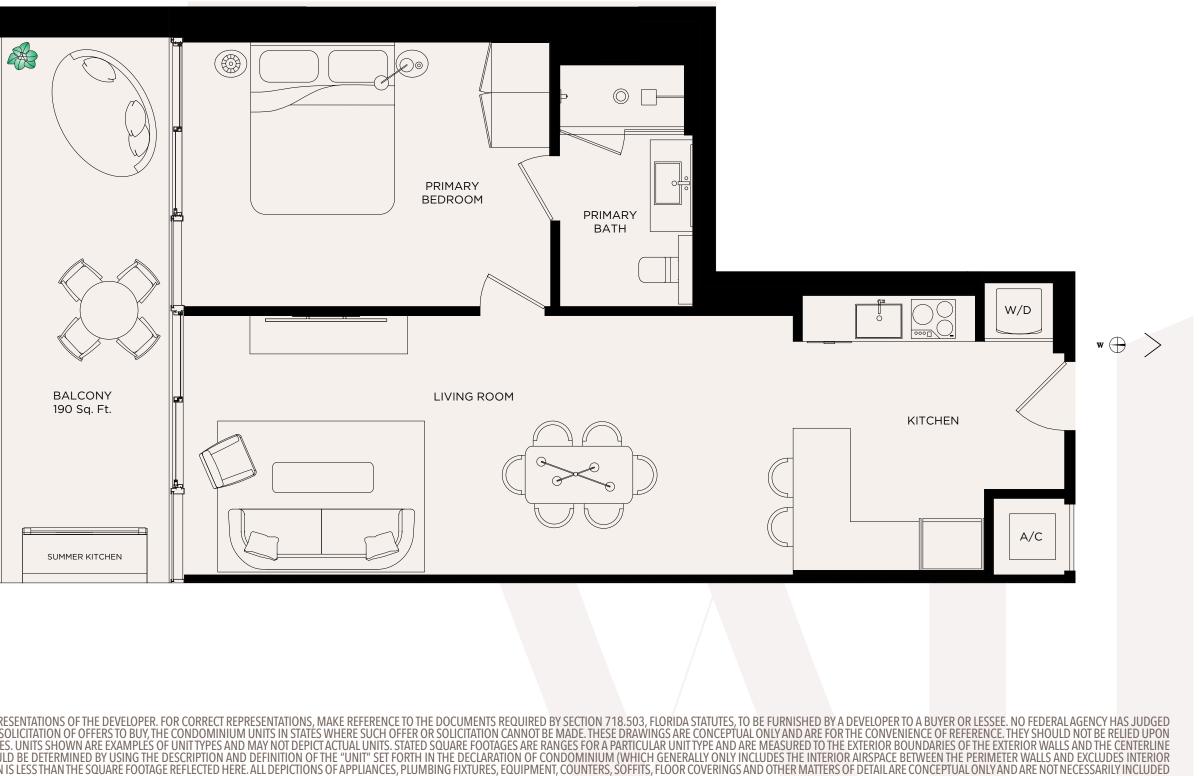

# WEST ELEVENTH

**RESIDENCE 04** 

1 BED / 1 BATH

Levels 16 - 44

Living Area / 661 SQ FT / 61.41 M<sup>2</sup>

< 04

 $\theta >$ 

ORAL REPRESENTATIONS CANNOT BE RELIED UPON AS CORRECTLY STATING THE REPRESENTATIONS OF THE DEVELOPER. FOR CORRECT REPRESENTATIONS, MAKE REFERENCE TO THE DOCUMENTS REQUIRED BY SECTION 718.503, FLORIDA STATUTES, TO BE FURNISHED BY A DEVELOPER TO A BUYER OR LESSEE. NO FEDERAL AGENCY HAS JUDGED THE MERTS OR VALUE, IF ANY, OF THIS PROPERTY. THIS IS NOT AN OFFER TO SULCITATION OF OFFERS TO BUY, THE CONDOMINIUM UNITS IN STATES WHERE SUCH OFFER OR SOLICITATION CANNOT BE MADE. THESE DRAWINGS ARE CONCEPTUAL ONLY MENDADORE FOR THE CONVENIENCE OF FOR SOLICITATION OF OFFERS OF SOLVARE FOR SOLICITATION CANNOT BE MADE. THESE DRAWINGS AND ARE FORTARE SOLON OF THE EXTERIOR DUNDARE SOFT THE CONDOMINIUM UNITS IN STATES WHERE SUCH OFTER OR SOLICITATION OF CONDOMINIUM SUNTS STATES WHERE SUCH OFTER OR SOLICITATION OF OFFERS OF SOLVARE FORTAGE SOFT ARE LARGED FOR A PARTICULAR UNITS. STATES OF UNIT TYPE AND AND AND INFORMATE REVERSION OF CONDOMINIUM UNITS IN STATES WHERE SOLF OR PARTICULAR UNITS. STATES SOLVARE FORTAGE DESCRIPTION AND DEFINITION OF THE "EXTERIOR DENDINA ARE READED BY USING THE DESCRIPTION AND DEFINITION OF THE "DESCRIPTION AND DEFINITION OF CONDOMINIUM (WHICH GENERALLY ONLY INCLUDES THE INTERIOR AIRSPACE BETWEEN THE PERIMETER WALLS AND EXCLUDES INTERIOR STRUCTURAL COMPONENTS). THE AREA OFTHE UNIT AS DEFINED IN THE DESCRIPTION AND DEFICITED ARE NOTING ERFLECTED HERE. ALL DEPICTIONS OF APPLIANCES, PUMBING FIXTURES, EQUIPMENT, COUNTERS, SOFFITS, FLOOR OUNTARGEN, SOFFITS, FLOOR ILLUSTRATED OR DETICTED ARE NOT INCLUDED WITH THE PURCHASE OF THE UNIT. CONSULT YOUR PURCHASE AGREEMENT AND ANY ADD ECONTRESS. SOFTITS, FLOOR OLIDIES AND DATER FORTAGE FORTAGE OFTHE UNIT. CONSULT YOUR PURCHASE AGREEMENT AND ANY ADD PURCHASE AGREEMENT AND ANY FLOOR PURCHASE AGREEMENT AND