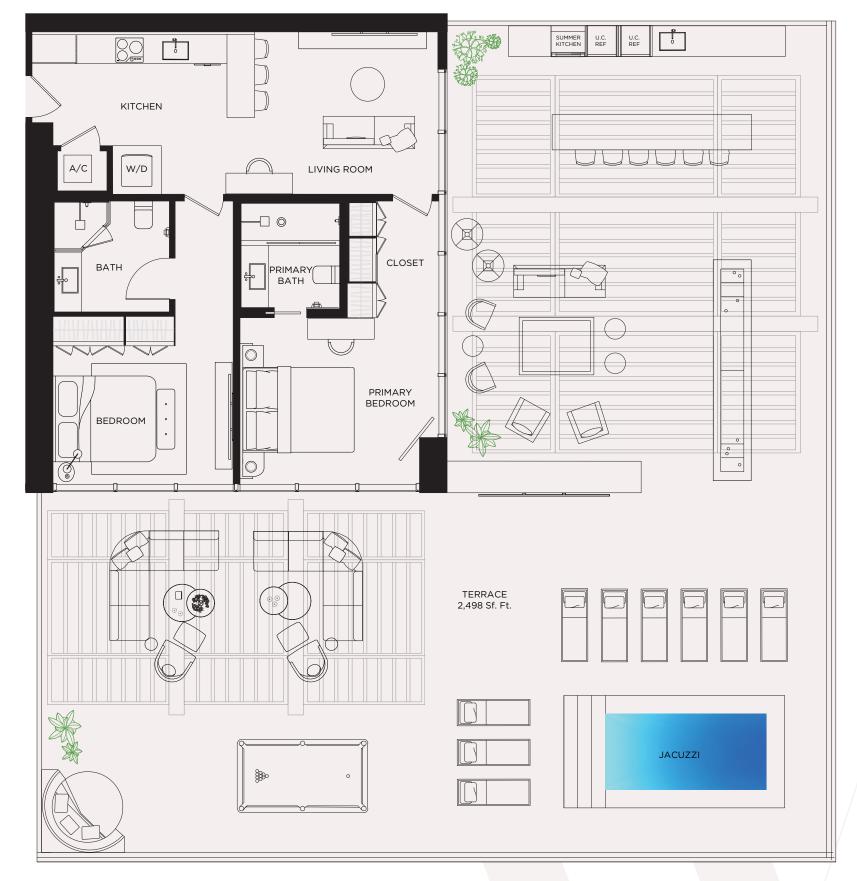

 $\stackrel{\scriptscriptstyle N}{\oplus}$  >

**VII** 

WEST ELEVENTH

PRESIDENTIAL TERRACE SUITE 16 2 BED / 2 BATHS

Level 15

Living Area / 1,002 SQ FT / 93.09 M<sup>2</sup> Terrace / 2,498 SQ FT / 232.07 M<sup>2</sup>

Total / 3,500 SQ FT / 325.16 M<sup>2</sup>

< 20

 $\oplus$ 

CORAL REPRESENTATIONS CANNOT BE RELIED UPON AS CORRECTLY STATING THE REPRESENTATIONS OF THE DEVELOPER. FOR CORRECT REPRESENTATIONS, MAKE REFERENCE TO THE DOCUMENTS REQUIRED BY SECTION 718.503, FLORIDA STATUES, TO BE FURNISHED BY A DEVELOPER TO A BUYER OR LESSEE. NO FEDERAL AGENCY HAS JUDGED THE MERTS OR VALUE, IF ANY, OF THIS PROPERTY. THIS IS NOTAN OFFER TO BUY, THE CONDOMINIUM UNITS IN STATES WHERE SUCH OFFER OR SOLICITATION CANNOT BE MADE. THESE DRAWINGS ARE CONCEPTUAL ONLY AND ADE FOR THE CONVENIENCE OF REFERENCE. THEY SHOULD NOT OF FREE TO BUY. THE CONDOMINIUM UNITS IN STATES WHERE SUCH OFFER TO SOLICITATION CANNOT BE MADE. THESE DRAWINGS ARE CONCEPTUAL ONLY AND ADE FOR THE AREA THAT WOULD BE DETERMINED BY USING THE DESCRIPTION AND DEPICT ACTUAL UNITS. STATED SQUARE FOOTAGE REFLECTED HERE. ALL DEPICTION OF CONDOMINIUM (WHICH GENERALLY ONLY INCLUDES THE INTERIOR AREASPACE BETWENT THE PERIMETER WALLS AND EXCLUDES INTERIOR AREASPACE BETWENT THE PURCHASE OF THE UNIT. SET OFTH IN THE DECLARATION OF CONDOMINIUM (WHICH GENERALLY TARE CONCEPTUAL ONLY AND ARE NOTINECESSARILY INCLUDES INTERIOR AND OTHER MATTERS OF DETAIL ARE CONCEPTUAL ONLY AND ARE NOTINE CESSARILY INCLUDES INTERIOR AND OTHER MATTERS OF DETAIL ARE CONCEPTUAL ONLY AND ARE NOT NECESSARILY INCLUDES INTERIOR AND THE DEVELOPER THAN THE PURCHASE OF THE UNIT. SET OFTH IN THE DECLARATION OF CONDOMINIUM (WHICH GENERALLY TARE AND THE DEVELOPER THAN THE SUDARE FOOTAGE REFLECTED HERE. ALL DEPICTIONS OF APPLIANCES, PLUMIS ARE ONTHER AND THE DEVELOPER THAN THE PURCHASE OF THE UNIT. ONS AND DENDESTICULAR ANTHE REATED TO INT THE FURNARY WITH ACTUAL C