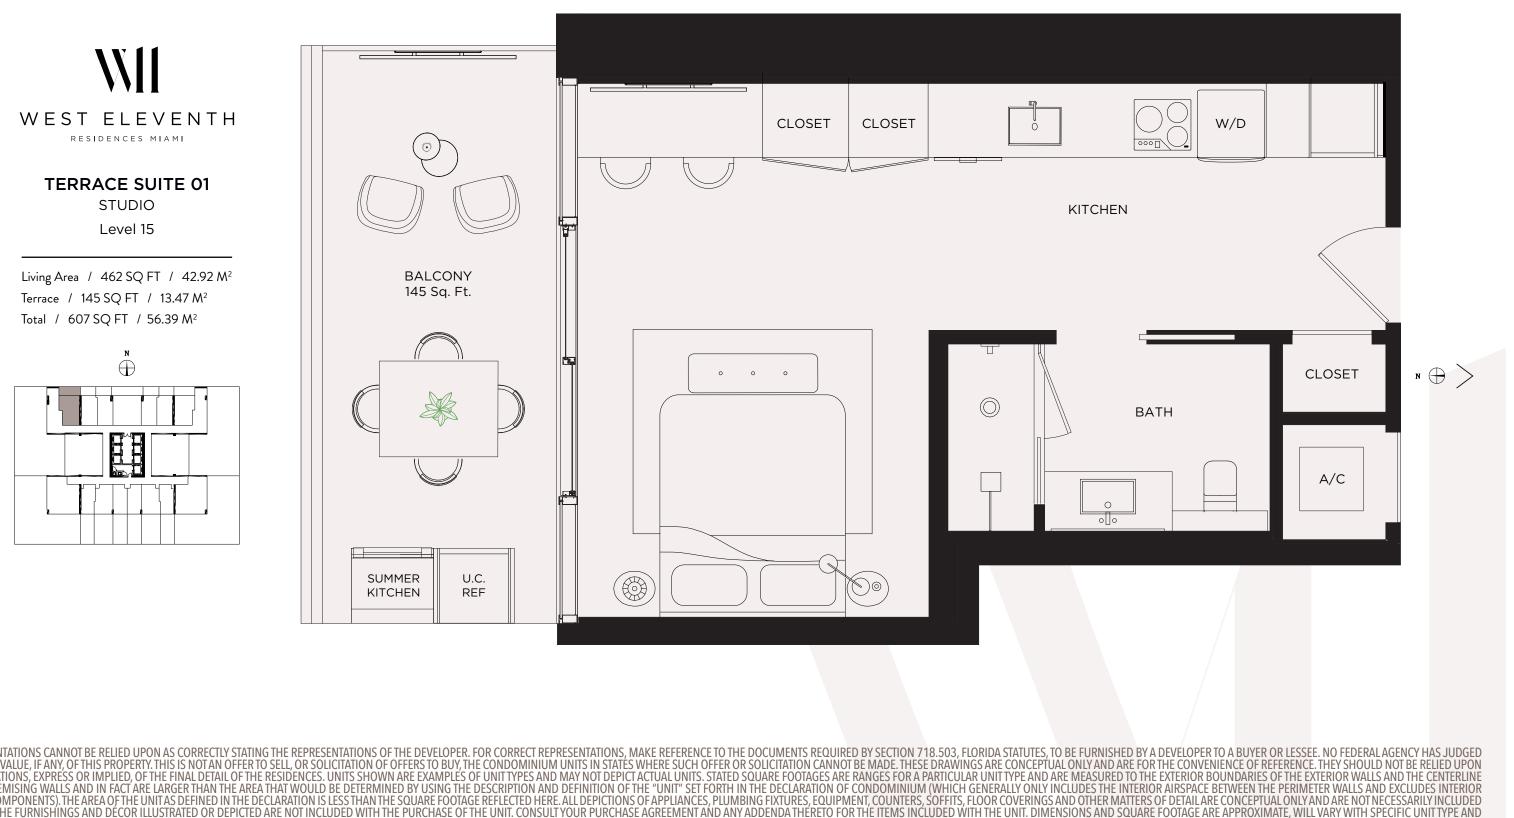

#### SIGNAUTRE TERRACE SUITE 10 STUDIO

Level 15

Living Area / 339 SQ FT / 31.49  $M^2$  Terrace / 335 SQ FT / 31.12  $M^2$  Total / 674 SQ FT / 62.62  $M^2$ 

CORAL REPRESENTATIONS CANNOT BE RELIED UPON AS CORRECTLY STATING THE REPRESENTATIONS OF THE DEVELOPER. FOR CORRECT REPRESENTATIONS, MAKE REFERENCE TO THE DOCUMENTS REQUIRED BY SECTION 718.503, FLORIDA STATUTES, TO BE FURNISHED BY A DEVELOPER TO A BUYER OR LESSEE. NO FEDERAL AGENCY HAS JUDGED THE MERTS OR VALUE, IF ANY, OF THIS PROPERTY. THIS IS NOTAN OFFER TO BUY, THE CONDOMINIUM UNITS IN STATES WHERE SUCH OFFER OR SOLICITATION CANNOT BE MADE. THESE DRAWINGS ARE CONCEPTUAL ONLY AND ARE FOR THE CONVENIENCE OF REFERENCE. THEY SHOULD NOT DEPICT ACTUAL UNITS. STATES WHERE SUCH OFFER OR SOLICITATION CANNOT BE MADE. THESE DRAWINGS ARE CONCEPTUAL ONLY AND ARE FOR THE AREA THAT WOULD BE DETERMINED BY USING THE DESCRIPTION AND DEFINITION OF THE "UNIT" SET FORTH IN THE DECLARATION OF CONDOMINIUM (WHICH GENERALLY ONLY INCLUDES THE INTERIOR ARESPACE BETWEEN THE PERIMETER WALLS AND EXCLUDES INTERIOR ARE SOLICITATION SOLARE FOOTAGE REFLECTED HERE. ALL DEPICTION OF THE "UNIT" SET FORTH IN THE DECLARATION OF CONDOMINIUM (WHICH GENERALLY ONLY INCLUDES THE INTERIOR ARE SOLICIDES INTERIOR ARE SOLICIDES INTERIOR ARE SOLICIDES INTERIOR ARE SOLICIDES INTERIOR AND ADE NOT NECESSARILY INCLUDES THE INTERIOR ARE SOLICIDES INTERIOR AND ADE NOT NECESSARILY INCLUDES THE INTERIOR ARE SOLICIDED WITH THE PURCHASE OF THE UNIT. SET FORTH IN THE DECLARATION OF CONDOMINIUM (WHICH GENERALLY TARE CONCEPTUAL ONLY AND ARE NOT NECESSARILY INCLUDES INTERIOR AND OTHER MATTERS OF DETAIL ARE CONCEPTUAL ONLY AND ARE NOT NECESSARILY INCLUDES INTERIOR AND OTHER MATTERS OF DETAIL ARE CONCEPTUAL ONLY AND ARE NOT NECESSARILY INCLUDED IN THE DECLARATION IS LESS THAN THE SQUARE FOOTAGE REFLECTED HERE. ALL DEPICTIONS OF APPLIANCES, PLUMENTS, FOUTH NETWOR AND ADDENDATHERET WALLS AND THE DEVELOPER THAN THE PURCHASE OF THE UNIT. SET FORTH IN THE DECLARATION OF CONDOMINIUM (WHICH ENTRING AND DETOR ILL ARE CONCEPTUAL ONLY AND ARE NOT NECESSARILY INCLUDED IN THE FORTH UNIT. DECLARATION AND ADDENDATIONS AND DETOR ILL ARE CONCEPTUAL CONSTRUCTION. ADDENT ON THE PURCHASE