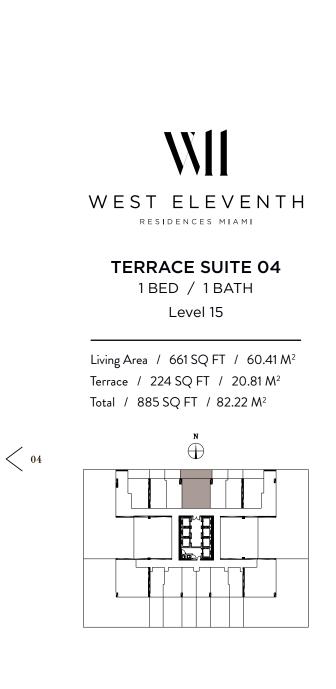

# WEST ELEVENTH

**RESIDENCE 04** 

1 BED / 1 BATH

Levels 16 - 44

Living Area / 661 SQ FT / 61.41 M<sup>2</sup>

< 04

 $\theta >$ 

ORAL REPRESENTATIONS CANNOT BE RELIED UPON AS CORRECTLY STATING THE REPRESENTATIONS OF THE DEVELOPER. FOR CORRECT REPRESENTATIONS, MAKE REFERENCE TO THE DOCUMENTS REQUIRED BY SECTION 718.503, FLORIDA STATUTES, TO BE FURNISHED BY A DEVELOPER TO A BUYER OR LESSEE. NO FEDERAL AGENCY HAS JUDGED THE MERTS OR VALUE, IF ANY, OF THIS PROPERTY. THIS IS NOT AN OFFER TO SULCITATION OF OFFERS TO BUY, THE CONDOMINIUM UNITS IN STATES WHERE SUCH OFFER OR SOLICITATION CANNOT BE MADE. THESE DRAWINGS ARE CONCEPTUAL ONLY MENDADORE FOR THE CONVENIENCE OF FOR SOLICITATION OF OFFERS OF SOLVARE FOR SOLICITATION CANNOT BE MADE. THESE DRAWINGS AND ARE FORTARE SOLON OF THE EXTERIOR DUNDARE SOFT THE CONDOMINIUM UNITS IN STATES WHERE SUCH OFTER OR SOLICITATION OF CONDOMINIUM SUNTS STATES WHERE SUCH OFTER OR SOLICITATION OF OFFERS OF SOLVARE FORTAGE SOFT ARE LARGED FOR A PARTICULAR UNITS. STATES OF UNIT TYPE AND AND AND INFORMATE REVERSION OF CONDOMINIUM UNITS IN STATES WHERE SOLF OR PARTICULAR UNITS. STATES SOLVARE FORTAGE DESCRIPTION AND DEFINITION OF THE "EXTERIOR DENDINA ARE READED BY USING THE DESCRIPTION AND DEFINITION OF THE "DESCRIPTION AND DEFINITION OF CONDOMINIUM (WHICH GENERALLY ONLY INCLUDES THE INTERIOR AIRSPACE BETWEEN THE PERIMETER WALLS AND EXCLUDES INTERIOR STRUCTURAL COMPONENTS). THE AREA OFTHE UNIT AS DEFINED IN THE DESCRIPTION AND DEFICITED ARE NOTING ERFLECTED HERE. ALL DEPICTIONS OF APPLIANCES, PUMBING FIXTURES, EQUIPMENT, COUNTERS, SOFFITS, FLOOR OUNTARGEN, SOFFITS, FLOOR ILLUSTRATED OR DETICTED ARE NOT INCLUDED WITH THE PURCHASE OF THE UNIT. CONSULT YOUR PURCHASE AGREEMENT AND ANY ADD ECONTRESS. SOFTITS, FLOOR OLIDIES AND DATER FORTAGE FORTAGE OFTHE UNIT. CONSULT YOUR PURCHASE AGREEMENT AND ANY ADD PURCHASE AGREEMENT AND ANY FLOOR PURCHASE AGREEMENT AND