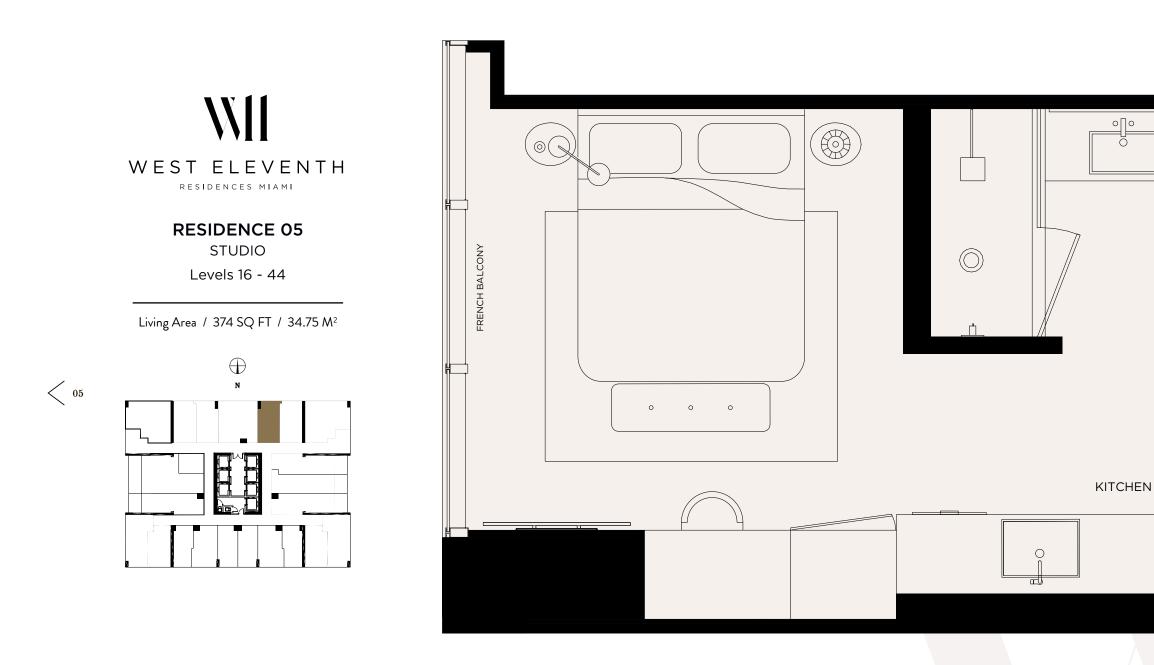

< 05

MAY VARY WITH ACTUAL CONSTRUCTION. ADDITIONALLY, MEASUREMENTS OF ROOMS SET FORTH ON ANY FLOOR PLAN ARE NOMINAL AND GENERALLY TAKEN AT THE GREATEST POINTS OF EACH GIVEN ROOM (AS IF THE ROOM WERE A PERFECT RECTANGLE), WITHOUT REGARD FOR ANY CUTOUTS. UNIT ORIENTATION AND WINDOWS (INCLUDING NUMBER, SIZE, ORIENTATION AND AWNINGS), BALCONY/LANAIS (INCLUDING CONFIGURATION, SIZE AND RAILING/BALUSTRADE), STRUCTURE AND MECHANICAL CHASES MAY VARY. THE DEVELOPER EXPRESSLY RESERVES THE RIGHTTO MAKE MODIFICATIONS, REVISIONS AND CHANGES IT DEEMS DESIRABLE IN ITS SOLE AND ABSOLUTE DISCRETION AND WITHOUT NOTICE. ALL DRAWINGS ARE CONCEPTUAL RENDERINGS AND THE DEVELOPER EXPRESSIV RESERVES THE RIGHT TO MAKE MODIFICATIONS. ACTUAL VIEWS MAY VARY AND CANNOT BE GUARANTEED. VIEWS SHOWN CANNOT BE RELIED UPON AS THE ACTUAL VIEW FROM ANY PARTICULAR UNIT WITHIN THE CONDOMINIUM. IMPROVEMENTS, LANDSCAPING AND AMENITIES DEPICTED MAY NOT EXIST. PRICES, PLANS, ARCHITECTURAL INTERPRETATIONS AND SPECIFICATIONS ARE SUBJECT TO CHANGE WITHOUT NOTICE. THE INFORMATION PRESENTED WITHIN THIS DOCUMENT IS CONCEPTUAL. THE IMAGES AND FEATURES CONTAINED HEREIN ARE NOT TO BE RELIED UPON OR USED AS A REFERENCE FOR SPECIFICATIONS. THE FOREGOING MATTERS ARE FURTHER ADDRESSED IN THE PURCHASE AGREEMENT AND ANY ADDENDA THERETO AND THE CONDOMINIUM DOCUMENTS.

< 05

CPAL REPRESENTATIONS CANNOT BE RELIED UPON AS CORRECTLY STATING THE REPRESENTATIONS OF THE DEVELOPER. FOR CORRECT REPRESENTATIONS, MAKE REFERENCE TO THE DOCUMENTS REQUIRED BY SECTION 718.503, FLORIDA STATUTES, TO BE FURNISHED BY A DEVELOPER TO A BUYER OR LESSEE. NO FEDERAL AGENCY HAS JUDGED THE MERTS OR VALUE, IF ANY, OF THIS PROPERTY. THIS IS NOT AN OFFER TO SULCITATION OF OFFERS TO BUY, THE CONDOMINUM UNITS IN STATES WHERE SUCH OFFER OR SOLICITATION CANNOT BE MADE. THESE DRAWINGS ARE CONCEPTUAL ONLY DRE EXAMPLES OF UNIT TYPES AND MAY NOT DEPICT ACTUAL ONLY SHOWN ARE EXAMPLES OF UNIT TYPES AND MAY NOT DEPICT ACTUAL ONLY SHOWN ARE EXAMPLES OF UNIT TYPES AND MAY NOT DEPICT ACTUAL ONLY SHOWN ARE MADE. THE EXTERTION SHOWN ARE EXAMPLES OF UNIT TYPES AND DEFINITION OF THE EXTERIOR SOLICITATION OF CONDOMINIUM (WHICH GENERALLY ONLY INCLUDES THE INTERIOR AIRSPACE BETWEEN THE PERIMETER WALLS AND DEFINITION OF THE "UNIT. STATES WHERE SUCH OFTHE UNIT. SOLICIDES THE INTERIOR AIRSPACE BETWEEN THE PERIMETER WALLS AND DEFINITION OF THE "UNIT. SOLICIDES OF UNIT TYPE SAND ARE NOT THE EXTERTION SOLICIDED BY SECTION OF CONDOMINIUM (WHICH GENERALLY ONLY INCLUDES THE INTERIOR AIRSPACE BETWEEN THE PERIMETER WALLS AND DESCRIPTION AND DEFINITION OF THE "UNIT. CONSTRUCTIVES, EQUIPMENT, COUNTERS, SOFFITS, FLOOR THE UNIT. STATES UNTRES OF DETAIL ARE CONCEPTUAL ONLY AND ARE NOT NECESSARILY INCLUDED IN FACT UNIT. THE FURNISHINGS AND DEFOR THE UNIT. CONSULT YOUR PURCHASE AGEREMENT AND ANY ADDENDA THERETO FOR THE UNIT. STATES WHEN AND ARE PORTAGE BETWEEN THE UNIT. STATES WHEN AND ARE REPERCE. TO UNIT SHOWN ARE REFERENCE. THEY SHOULD BE EXEMPTED ARE NOTING BE REFERENCE. THEY SHOULD BE UPENTION AND DEFINITION OF THE "UNIT. CONSULT YOUR PURCHASE AGEREMENT AND ANY ADDE CONDOMINIUM (WHICH GENERALLY ONLY INICLIDES THE INTERIOR AIRSPACE BETWEEN THE UNIT. CONSULTATION SET FORTH ON ANY FLOOR PULANCES, ELECTED HERE. ALL DEPICTIONS OF APPLIANCES, PULANCES, PULA