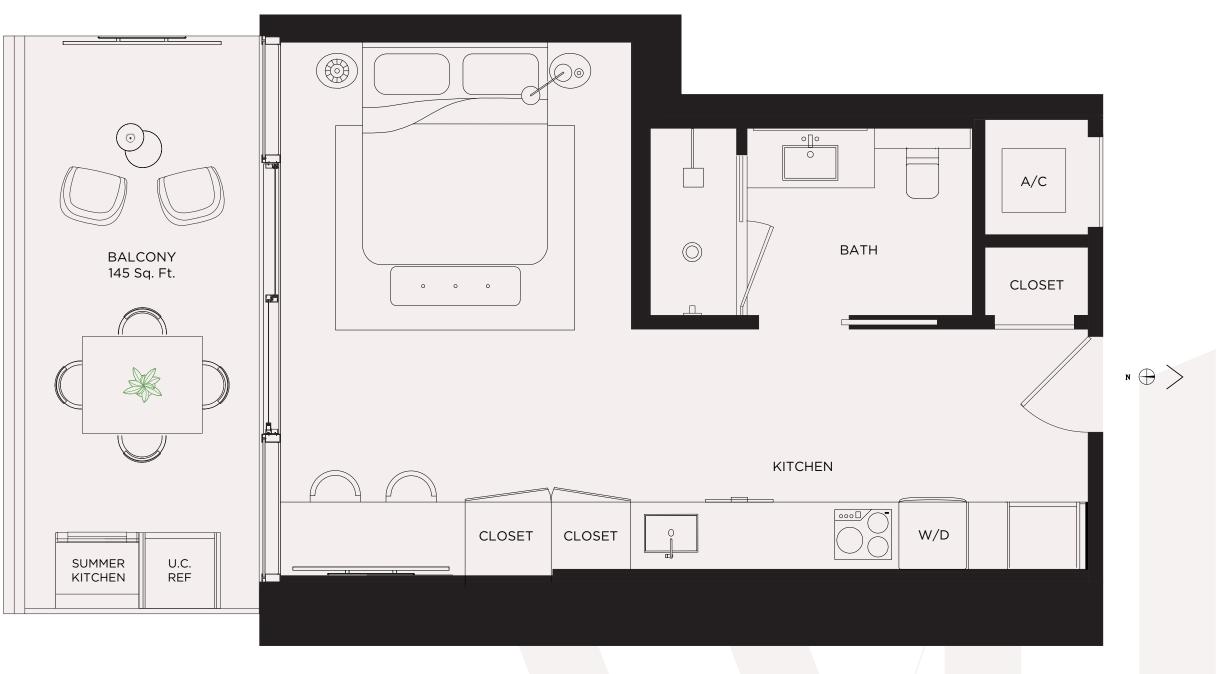

#### SIGNATURE TERRACE SUITE 11 STUDIO Level 15

Living Area / 418 SQ FT /  $38.83 \text{ M}^2$ Terrace / 437 SQ FT /  $40.60 \text{ M}^2$ Total / 855 SQ FT /  $79.43 \text{ M}^2$ 

< 14

ORAL REPRESENTATIONS CANNOT BE RELIED UPON AS CORRECTLY STATING THE REPRESENTATIONS OF THE DEVELOPER. FOR CORRECT REPRESENTATIONS, MAKE REFERENCE TO THE DOCUMENTS REQUIRED BY SECTION 718.503, FLORIDA STATUTES, TO BE FURNISHED BY A DEVELOPER TO A BUYER OR LESSEE. NO FEDERAL AGENCY HAS JUDGED THE MERTS OR VALUE, IF ANY, OF THIS PROPERTY. THIS IS NOT AN OFFER TO SULCITATION OF OFFERS TO BUY, THE CONDOMINIUM UNITS IN STATES WHERE SUCH OFFER OR SOLICITATION CANNOT BE MADE. THESE DRAWINGS ARE CONCEPTUAL ONLY AND ARE FOR THE CONVENIENCE OF REFERENCE. THEY SHOULD NOT BE RELIED UPON AS REPRESENTATIONS, EXPRESS OR IMPLIED, OF THE FINAL DETAIL OF THE RESIDENCES. UNITS SHOWN ARE EXAMPLES OF UNIT TYPES AND MAY NOT DEPICT ACTUAL UNITS. STATES WHERE SUCH OFFER OR SOLICITATION CANNOT BE MADE. THESE DRAWINGS ARE CONCEPTUAL ONLY AND ARE FOR THE AREA THAT WOULD BE DETERMINED BY USING THE DESCRIPTION AND DEFINITION OF THE "UNIT" SET FORTH IN THE DECLARATION OF CONDOMINIUM (WHICH GENERALLY ONLY INCLUDES THE INTERIOR AIRSPACE BETWEEN THE PERIMETER WALLS AND EXCLUDES INTERIOR STRUCTURAL COMPONENTS). THE AREA OF THE UNIT SET SOTHE DEVINITON SET FORTH IN THE DECLARATION OF CONDOMINIUM (WHICH GENERALLY ONLY ONLY INCLUDES THE INTERIOR AIRSPACE BETWEEN THE PERIMETER WALLS AND EXCLUDES INTERIOR AND OTHER MATTERS OF DETAIL ARE CONCEPTUAL ONLY AND ARE NOT NECESSARILY INCLUDES INTERIOR SAND OTHER MATTERS OF DETAIL ARE CONCEPTUAL ONLY AND ARE NOT NECESSARILY INCLUDES INTERIOR MAY VARY WITH ACTURES, SOFFITS, FLOOR COVERINGS AND OTHER MATTERS OF DETAIL ARE CONCEPTUAL ONLY AND ARE NOT NECESSARILY INCLUDED IN EACH UNIT. THE FURNISHED BY USING THE DESCRIPTION AND DEFINITION OF THE UNIT. SET SOTHAN THE SECOND ARE REAMPES OF THE FURNISHED BY USING THE DESCRIPTION AND DEFINITION OF THE "UNIT" SET FORTH IN THE DECLARATION OF CONDOMINIUM (WHICH ENTRING AND OTHER MATTERS OF DETAIL ARE CONCEPTUAL ONLY AND ARE REALED DETAIL ARE CONCEPTUAL ONLY AND ARE REALED DETAIL ONLY AND ARE REALED DETAIL ARE CONCEPTUAL ONLY AND ARE REALED DEVING ARE CONSULT ONLY AND