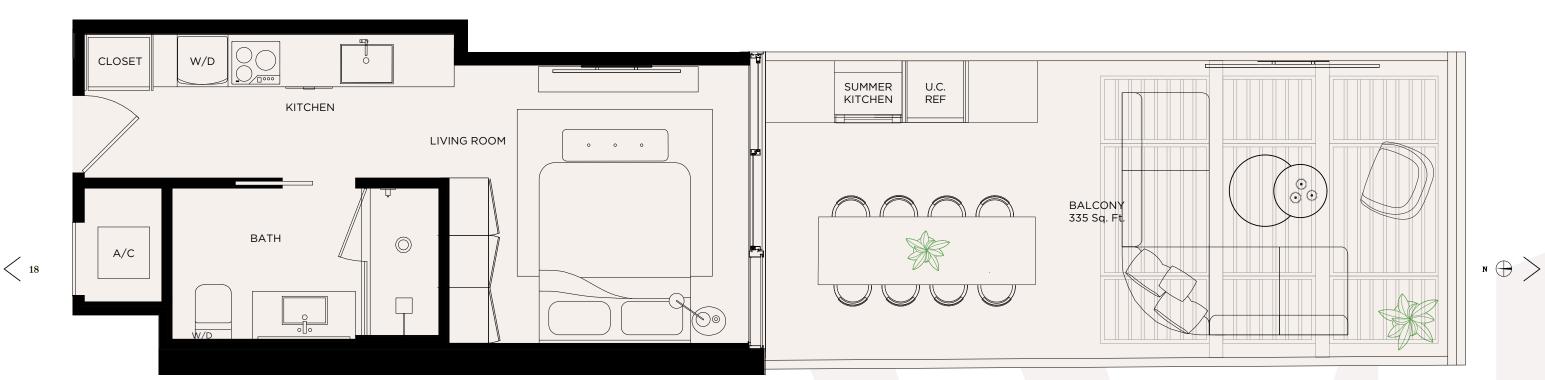

#### SIGNATURE TERRACE SUITE 11 STUDIO Level 15

Living Area / 418 SQ FT /  $38.83 \text{ M}^2$ Terrace / 437 SQ FT /  $40.60 \text{ M}^2$ Total / 855 SQ FT /  $79.43 \text{ M}^2$ 

< 14

ORAL REPRESENTATIONS CANNOT BE RELIED UPON AS CORRECTLY STATING THE REPRESENTATIONS OF THE DEVELOPER. FOR CORRECT REPRESENTATIONS, MAKE REFERENCE TO THE DOCUMENTS REQUIRED BY SECTION 718.503, FLORIDA STATUTES, TO BE FURNISHED BY A DEVELOPER TO A BUYER OR LESSEE. NO FEDERAL AGENCY HAS JUDGED THE MERTS OR VALUE, IF ANY, OF THIS PROPERTY. THIS IS NOT AN OFFER TO SULCITATION OF OFFERS TO BUY, THE CONDOMINIUM UNITS IN STATES WHERE SUCH OFFER OR SOLICITATION CANNOT BE MADE. THESE DRAWINGS ARE CONCEPTUAL ONLY AND ARE FOR THE CONVENIENCE OF REFERENCE. THEY SHOULD NOT BE RELIED UPON AS REPRESENTATIONS, EXPRESS OR IMPLIED, OF THE FINAL DETAIL OF THE RESIDENCES. UNITS SHOWN ARE EXAMPLES OF UNIT TYPES AND MAY NOT DEPICT ACTUAL UNITS. STATES WHERE SUCH OFFER OR SOLICITATION CANNOT BE MADE. THESE DRAWINGS ARE CONCEPTUAL ONLY AND ARE FOR THE AREA THAT WOULD BE DETERMINED BY USING THE DESCRIPTION AND DEFINITION OF THE "UNIT" SET FORTH IN THE DECLARATION OF CONDOMINIUM (WHICH GENERALLY ONLY INCLUDES THE INTERIOR AIRSPACE BETWEEN THE PERIMETER WALLS AND EXCLUDES INTERIOR STRUCTURAL COMPONENTS). THE AREA OF THE UNIT SET SOTHE DEVINITON SET FORTH IN THE DECLARATION OF CONDOMINIUM (WHICH GENERALLY ONLY ONLY INCLUDES THE INTERIOR AIRSPACE BETWEEN THE PERIMETER WALLS AND EXCLUDES INTERIOR AND OTHER MATTERS OF DETAIL ARE CONCEPTUAL ONLY AND ARE NOT NECESSARILY INCLUDES INTERIOR SAND OTHER MATTERS OF DETAIL ARE CONCEPTUAL ONLY AND ARE NOT NECESSARILY INCLUDES INTERIOR MAY VARY WITH ACTURES, SOFFITS, FLOOR COVERINGS AND OTHER MATTERS OF DETAIL ARE CONCEPTUAL ONLY AND ARE NOT NECESSARILY INCLUDED IN EACH UNIT. THE FURNISHED BY USING THE DESCRIPTION AND DEFINITION OF THE UNIT. SET SOTHAN THE SECOND ARE REAMPES OF THE FURNISHED BY USING THE DESCRIPTION AND DEFINITION OF THE "UNIT" SET FORTH IN THE DECLARATION OF CONDOMINIUM (WHICH ENTRING AND OTHER MATTERS OF DETAIL ARE CONCEPTUAL ONLY AND ARE REALED DETAIL ARE CONCEPTUAL ONLY AND ARE REALED DETAIL ONLY AND ARE REALED DETAIL ARE CONCEPTUAL ONLY AND ARE REALED DEVING ARE CONSULT ONLY AND