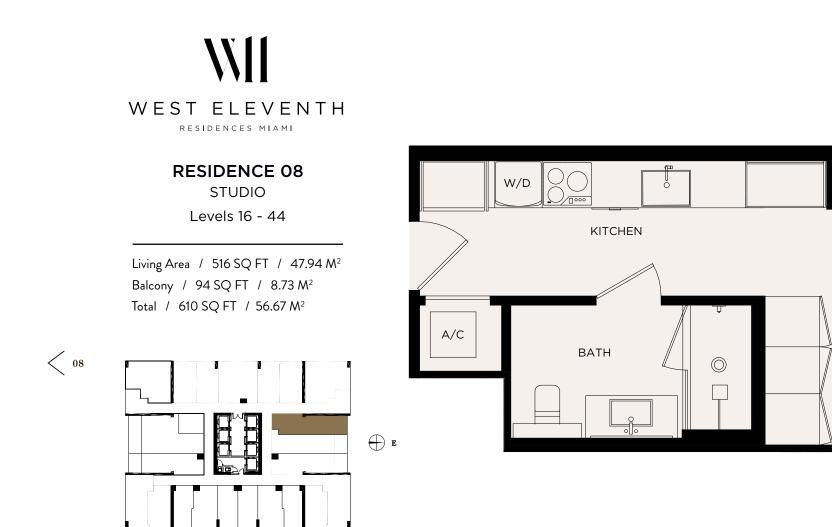

# WEST ELEVENTH

**RESIDENCE 04** 

1 BED / 1 BATH

Levels 16 - 44

Living Area / 661 SQ FT / 61.41 M<sup>2</sup>

< 04

 $\theta >$ 

ORAL REPRESENTATIONS CANNOT BE RELIED UPON AS CORRECTLY STATING THE REPRESENTATIONS OF THE DEVELOPER. FOR CORRECT REPRESENTATIONS, MAKE REFERENCE TO THE DOCUMENTS REQUIRED BY SECTION 718.503, FLORIDA STATUTES, TO BE FURNISHED BY A DEVELOPER TO A BUYER OR LESSEE. NO FEDERAL AGENCY HAS JUDGED THE MERTS OR VALUE, IF ANY, OF THIS PROPERTY. THIS IS NOT AN OFFER TO SULCITATION OF OFFERS TO BUY, THE CONDOMINIUM UNITS IN STATES WHERE SUCH OFFER OR SOLICITATION CANNOT BE MADE. THESE DRAWINGS ARE CONCEPTUAL ONLY MENDADORE FOR THE CONVENIENCE OF FOR SOLICITATION OF OFFERS OF SOLVARE FOR SOLICITATION CANNOT BE MADE. THESE DRAWINGS AND ARE FORTARE SOLON OF THE EXTERIOR DUNDARE SOFT THE CONDOMINIUM UNITS IN STATES WHERE SUCH OFTER OR SOLICITATION OF CONDOMINIUM SUNTS STATES WHERE SUCH OFTER OR SOLICITATION OF OFFERS OF SOLVARE FORTAGE SOFT ARE LARGED FOR A PARTICULAR UNITS. STATES OF UNIT TYPE AND AND AND INFORMATE REVERSION OF CONDOMINIUM UNITS IN STATES WHERE SOLF OR PARTICULAR UNITS. STATES SOLVARE FORTAGE DESCRIPTION AND DEFINITION OF THE "EXTERIOR DENDINA ARE READED BY USING THE DESCRIPTION AND DEFINITION OF THE "DESCRIPTION AND DEFINITION OF CONDOMINIUM (WHICH GENERALLY ONLY INCLUDES THE INTERIOR AIRSPACE BETWEEN THE PERIMETER WALLS AND EXCLUDES INTERIOR STRUCTURAL COMPONENTS). THE AREA OFTHE UNIT AS DEFINED IN THE DESCRIPTION AND DEFICITED ARE NOTING ERFLECTED HERE. ALL DEPICTIONS OF APPLIANCES, PUMBING FIXTURES, EQUIPMENT, COUNTERS, SOFFITS, FLOOR OUNTARGEN, SOFFITS, FLOOR ILLUSTRATED OR DETICTED ARE NOT INCLUDED WITH THE PURCHASE OF THE UNIT. CONSULT YOUR PURCHASE AGREEMENT AND ANY ADD ECONTRESS. SOFTITS, FLOOR OLIDIES AND DATER FORTAGE FORTAGE OFTHE UNIT. CONSULT YOUR PURCHASE AGREEMENT AND ANY ADD PURCHASE AGREEMENT AND ANY FLOOR PURCHASE AGREEMENT AND