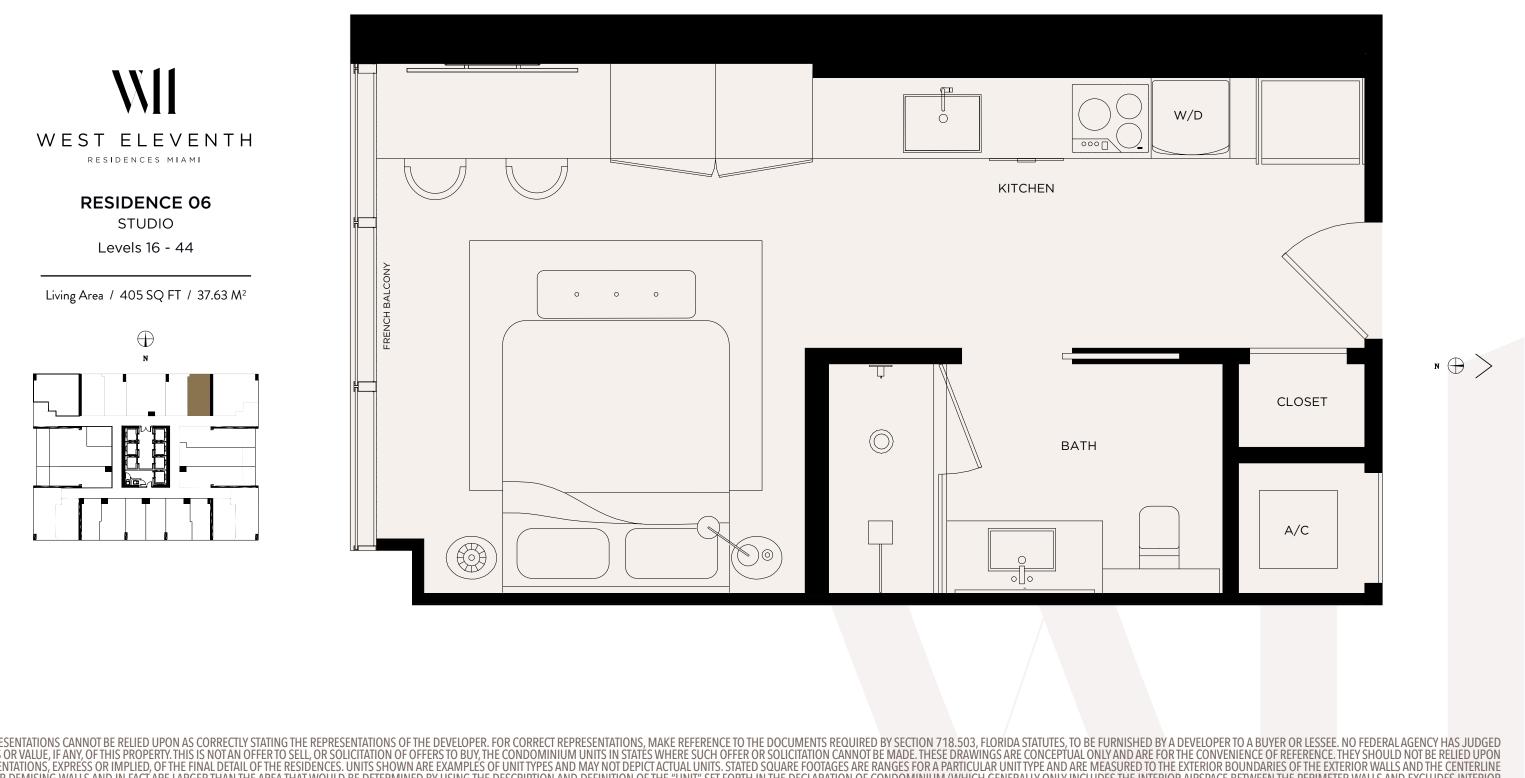

ITS. STATES SOLVARE FORTAGE DESCRIPTION AND DEFINITION OF THE "EXTERIOR DENDINA ARE READED BY USING THE DESCRIPTION AND DEFINITION OF THE "DESCRIPTION AND DEFINITION OF CONDOMINIUM (WHICH GENERALLY ONLY INCLUDES THE INTERIOR AIRSPACE BETWEEN THE PERIMETER WALLS AND EXCLUDES INTERIOR STRUCTURAL COMPONENTS). THE AREA OFTHE UNIT AS DEFINED IN THE DESCRIPTION AND DEFICITED ARE NOTING ERFLECTED HERE. ALL DEPICTIONS OF APPLIANCES, PUMBING FIXTURES, EQUIPMENT, COUNTERS, SOFFITS, FLOOR OUNTARGEN, SOFFITS, FLOOR ILLUSTRATED OR DETICTED ARE NOT INCLUDED WITH THE PURCHASE OF THE UNIT. CONSULT YOUR PURCHASE AGREEMENT AND ANY ADD ECONTRESS. SOFTITS, FLOOR OLIDIES AND DATER FORTAGE FORTAGE OFTHE UNIT. CONSULT YOUR PURCHASE AGREEMENT AND ANY ADD PURCHASE AGREEMENT AND ANY FLOOR PURCHASE AGREEMENT AND





< 06





 $\theta >$ 



ORAL REPRESENTATIONS CANNOT BE RELIED UPON AS CORRECTLY STATING THE REPRESENTATIONS OF THE DEVELOPER. FOR CORRECT REPRESENTATIONS, MAKE REFERENCE TO THE DOCUMENTS REQUIRED BY SECTION 718.503, FLORIDA STATUTES, TO BE FURNISHED BY A DEVELOPER TO A BUYER OR LESSEE. NO FEDERAL AGENCY HAS JUDGED THE MERTS OR VALUE, IF ANY, OF THIS PROPERTY. THIS IS NOT AN OFFER TO SOLICITATION OF OFFERS TO BUY, THE CONDOMINUM UNITS IN STATES WHERE SUCH OFFER OR SOLICITATION CANNOT BE MADE. THESE DRAWINGS ARE CONCEPTUAL ONLY DRE CONDENTIS OF UNIT SHOWN ARE EXAMPLES OF UNIT YPES AND MAY NOT DEPICT ACTUAL UNITS. STATES WHERE SUCH OFTER CONDOMINUM (WHICH GENERATION S, EXPRESSION OF CONDOMINIUM NUTS IN STATES WHERE SUCH OFTER CONDOMINIUM UNITS IN STATES WHERE SUCH OFTER CONDOMINIUM (WHICH