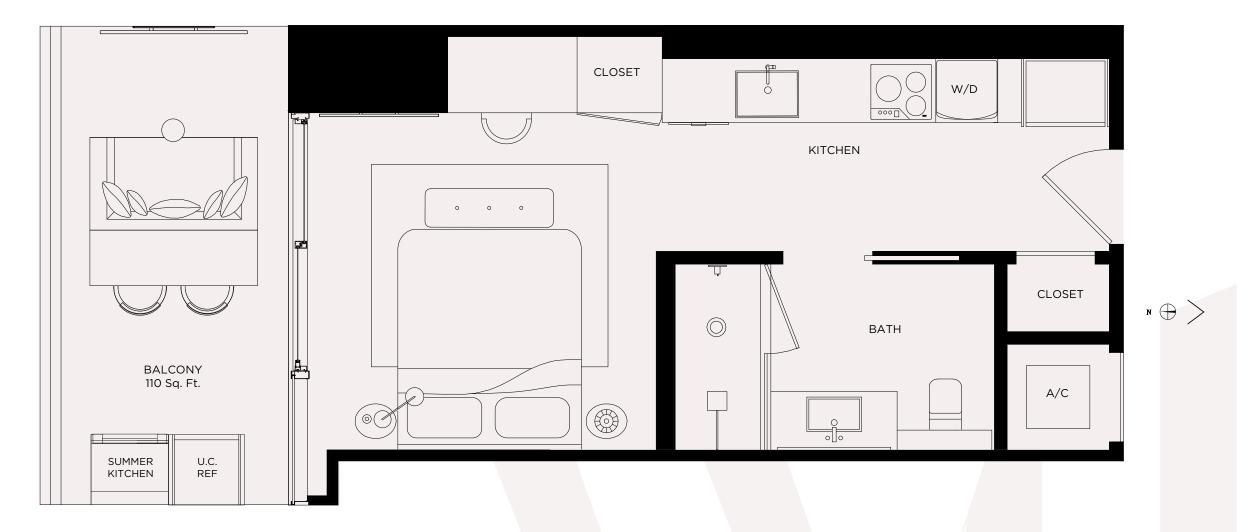

### SIGNATURE TERRACE SUITE 13 STUDIO

Level 15

Living Area / 334 SQ FT / 31.03 M<sup>2</sup> Terrace / 336 SQ FT / 31.22 M<sup>2</sup> Total / 670 SQ FT / 62.25 M<sup>2</sup>

CORAL REPRESENTATIONS CANNOT BE RELIED UPON AS CORRECTLY STATING THE REPRESENTATIONS OF THE DEVELOPER. FOR CORRECT REPRESENTATIONS, MAKE REFERENCE TO THE DOCUMENTS REQUIRED BY SECTION 718.503, FLORIDA STATUTES, TO BE FURNISHED BY A DEVELOPER TO A BUYER OR LESSEE. NO FEDERAL AGENCY HAS JUDGED THE MERTIS OR VALUE, IF ANY, OF THIS PROPERTY. THIS IS NOTAN OFFER TO BUY, THE CONDOMINIUM UNITS IN STATES WHERE SUCH OFFER OR SOLICITATION CANNOT BE MADE. THESE DRAWINGS ARE CONCEPTUAL ONLY AND ARE FOR THE CONVENIENCE OF REFERENCE. THEY SHOULD NOT DER RELIED UPON AS REPRESENTATIONS, EXPRESS OR IMPLIED, OF THE FINAL DETAIL OF THE RESIDENCES. UNITS SHOWN ARE EXAMPLES OF UNIT YPES AND MAY DEPICT ACTUAL UNITS. STATES WHERE SUCH OFFER TO SAULCILAR UNITS, STATES OF DARE FOR A PARTICULAR UNITS, STATE ON DARE FOR THE FINAL DETAIL OF THE RESIDENCE. THEY SHOULD NOT DE RELIED UPON AS REPRESENTATIONS, WALE SAD IN FACT ARE LARGENT HAN THE AREA THAT WOULD BE DETERMINED BY USING THE DESCRIPTION AND DEFINITION OF THE "UNIT" SET FORTH IN THE DECLARATION OF CONDOMINIUM (WHICH GENERALLY ONLY INCLUDES THE INTERIOR AIRSPACE BETWEEN THE PERIMETER WALLS AND EXCLUDES INTERIOR AIRSPACE BETWEEN THE PERIMETER WALLS AND EXCLUDES INTERIOR AIRSPACE BETWEEN THE PERIMETER WALLS AND DESTINITON OF THE "UNIT" SET FORTH IN THE DESCRIPTION AND DEFINITION OF CONDOMINIUM (WHICH GENERALLY TAKEN OT THE EXCLORAPTICULAR UNIT, SET FORTH IN THE DESCRIPTION AND DEFINITION OF APPLIANCE, POUTPACE ARE PROVES, SOUTHER ON DETAIL ARE CONCEPTUAL ONLY AND ARE NOT INCLUDES THE INTERIOR AIRSPACE BETWEEN THE PERIMETER WALLS AND DECORTING AND OTHER MANTED ON DEFINITION OF APPLIANCE, PULNERS, SOUTPENT, FLOOR COVERINGS AND OTHER MANTED ON DETAIL ARE CONCEPTUAL ONLY AND ARE NOT INCLUDES THE INTERIOR AIRSPACE BETWEEN THE PERIMETER WALLS AND THE DESCRIPTION AND DESTITION OF THE "UNIT" SET FORTH IN THE DECLARATION ON CONTERS, SOLFITS, FLOOR COVERINGS AND OTHER MANTED ON THE REAL OF THE UNIT. SET FORTH IN THE DESCRIPTIONS OF APPLIANCE, PULNERS, SOLFITS, FLOOR ON AND ARE REPORTAGE FOR