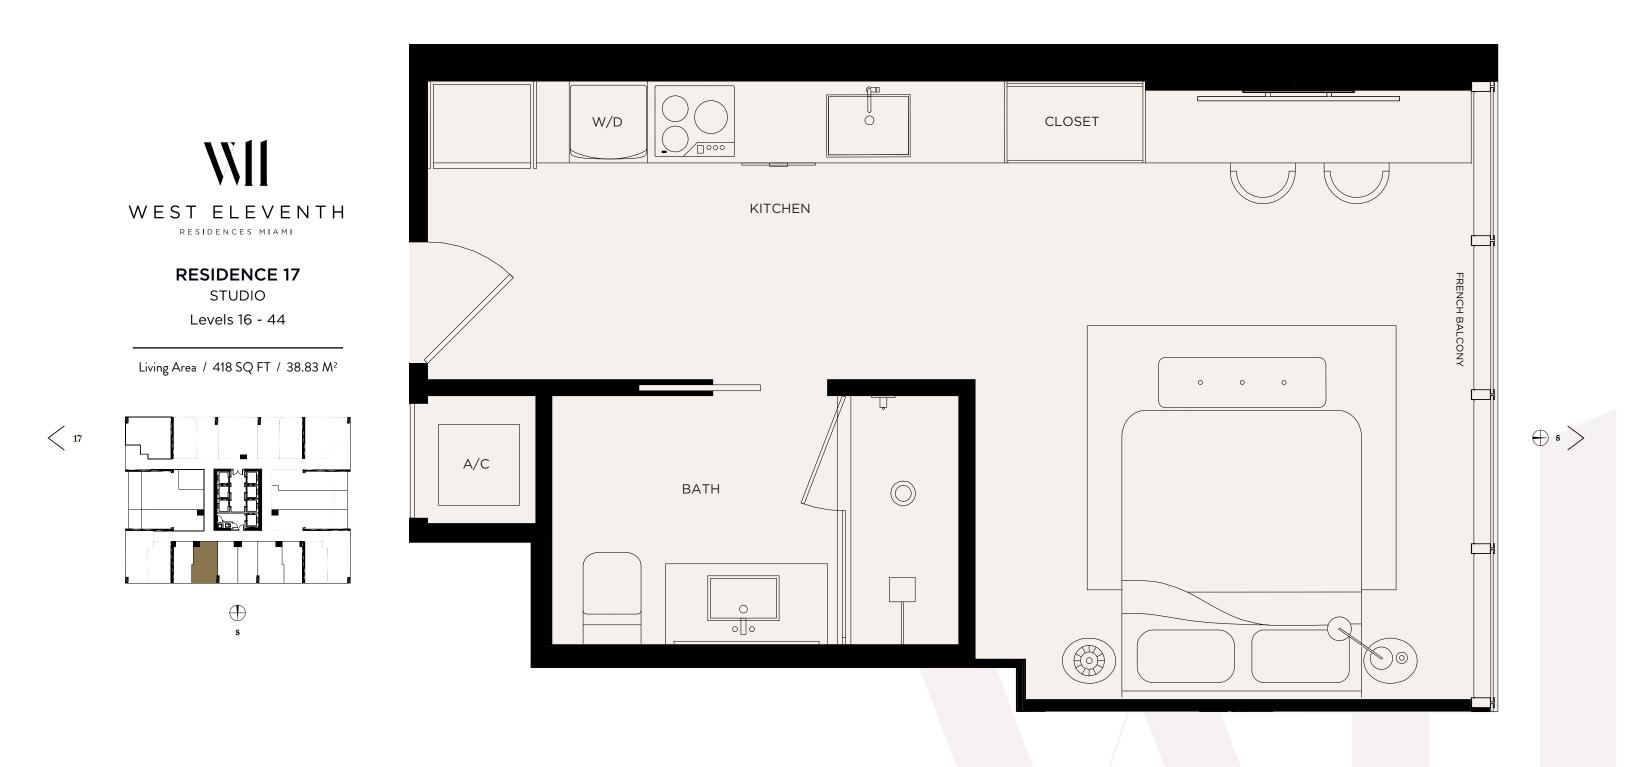

### SIGNATURE TERRACE SUITE 13 STUDIO

Level 15

Living Area / 334 SQ FT / 31.03 M<sup>2</sup> Terrace / 336 SQ FT / 31.22 M<sup>2</sup> Total / 670 SQ FT / 62.25 M<sup>2</sup>

CORAL REPRESENTATIONS CANNOT BE RELIED UPON AS CORRECTLY STATING THE REPRESENTATIONS OF THE DEVELOPER. FOR CORRECT REPRESENTATIONS, MAKE REFERENCE TO THE DOCUMENTS REQUIRED BY SECTION 718.503, FLORIDA STATUTES, TO BE FURNISHED BY A DEVELOPER TO A BUYER OR LESSEE. NO FEDERAL AGENCY HAS JUDGED THE MERTIS OR VALUE, IF ANY, OF THIS PROPERTY. THIS IS NOTAN OFFER TO BUY, THE CONDOMINIUM UNITS IN STATES WHERE SUCH OFFER OR SOLICITATION CANNOT BE MADE. THESE DRAWINGS ARE CONCEPTUAL ONLY AND ARE FOR THE CONVENIENCE OF REFERENCE. THEY SHOULD NOT DER RELIED UPON AS REPRESENTATIONS, EXPRESS OR IMPLIED, OF THE FINAL DETAIL OF THE RESIDENCES. UNITS SHOWN ARE EXAMPLES OF UNIT YPES AND MAY DEPICT ACTUAL UNITS. STATES WHERE SUCH OFFER TO SAULCILAR UNITS, STATES OF DARE FOR A PARTICULAR UNITS, STATE ON DARE FOR THE FINAL DETAIL OF THE RESIDENCE. THEY SHOULD NOT DE RELIED UPON AS REPRESENTATIONS, WALE SAD IN FACT ARE LARGENT HAN THE AREA THAT WOULD BE DETERMINED BY USING THE DESCRIPTION AND DEFINITION OF THE "UNIT" SET FORTH IN THE DECLARATION OF CONDOMINIUM (WHICH GENERALLY ONLY INCLUDES THE INTERIOR AIRSPACE BETWEEN THE PERIMETER WALLS AND EXCLUDES INTERIOR AIRSPACE BETWEEN THE PERIMETER WALLS AND EXCLUDES INTERIOR AIRSPACE BETWEEN THE PERIMETER WALLS AND DESTINITON OF THE "UNIT" SET FORTH IN THE DESCRIPTION AND DEFINITION OF CONDOMINIUM (WHICH GENERALLY TAKEN OT THE EXCLORAPTICULAR UNIT, SET FORTH IN THE DESCRIPTION AND DEFINITION OF APPLIANCE, POUTPACE ARE PROVES, SOUTHER ON DETAIL ARE CONCEPTUAL ONLY AND ARE NOT INCLUDES THE INTERIOR AIRSPACE BETWEEN THE PERIMETER WALLS AND DECORTING AND OTHER MANTED ON DEFINITION OF APPLIANCE, PULNERS, SOUTPENT, FLOOR COVERINGS AND OTHER MANTED ON DETAIL ARE CONCEPTUAL ONLY AND ARE NOT INCLUDES THE INTERIOR AIRSPACE BETWEEN THE PERIMETER WALLS AND THE DESCRIPTION AND DESTITION OF THE "UNIT" SET FORTH IN THE DECLARATION ON CONTERS, SOLFITS, FLOOR COVERINGS AND OTHER MANTED ON THE REAL OF THE UNIT. SET FORTH IN THE DESCRIPTIONS OF APPLIANCE, PULNERS, SOLFITS, FLOOR ON AND ARE REPORTAGE FOR