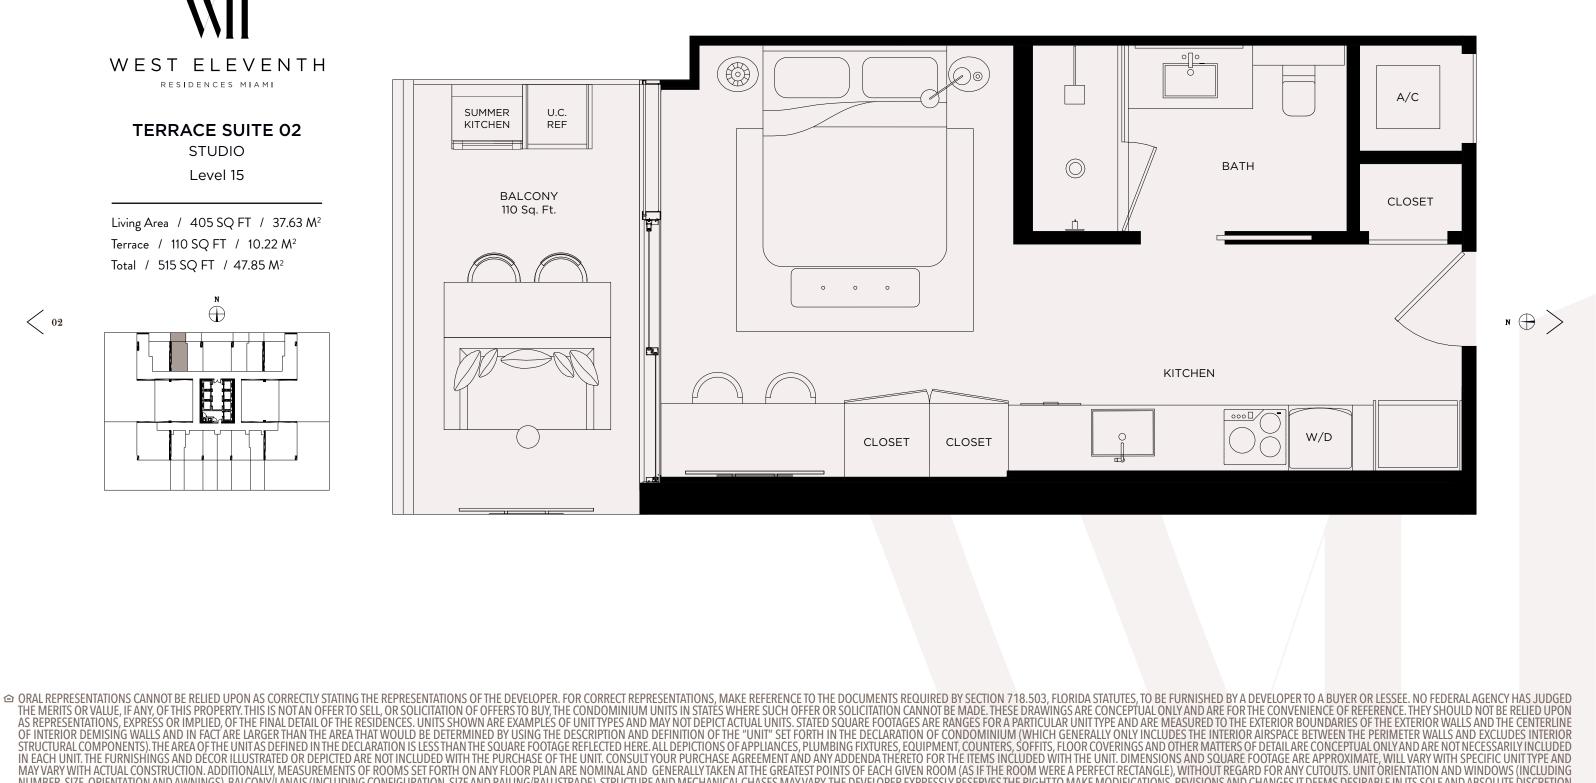

#### SIGNATURE TERRACE SUITE 11 STUDIO Level 15

Living Area / 418 SQ FT /  $38.83 \text{ M}^2$ Terrace / 437 SQ FT /  $40.60 \text{ M}^2$ Total / 855 SQ FT /  $79.43 \text{ M}^2$ 

< 14

ORAL REPRESENTATIONS CANNOT BE RELIED UPON AS CORRECTLY STATING THE REPRESENTATIONS OF THE DEVELOPER. FOR CORRECT REPRESENTATIONS, MAKE REFERENCE TO THE DOCUMENTS REQUIRED BY SECTION 718.503, FLORIDA STATUTES, TO BE FURNISHED BY A DEVELOPER TO A BUYER OR LESSEE. NO FEDERAL AGENCY HAS JUDGED THE MERTS OR VALUE, IF ANY, OF THIS PROPERTY. THIS IS NOT AN OFFER TO SULCITATION OF OFFERS TO BUY, THE CONDOMINIUM UNITS IN STATES WHERE SUCH OFFER OR SOLICITATION CANNOT BE MADE. THESE DRAWINGS ARE CONCEPTUAL ONLY AND ARE FOR THE CONVENIENCE OF REFERENCE. THEY SHOULD NOT BE RELIED UPON AS REPRESENTATIONS, EXPRESS OR IMPLIED, OF THE FINAL DETAIL OF THE RESIDENCES. UNITS SHOWN ARE EXAMPLES OF UNIT TYPES AND MAY NOT DEPICT ACTUAL UNITS. STATES WHERE SUCH OFFER OR SOLICITATION CANNOT BE MADE. THESE DRAWINGS ARE CONCEPTUAL ONLY AND ARE FOR THE AREA THAT WOULD BE DETERMINED BY USING THE DESCRIPTION AND DEFINITION OF THE "UNIT" SET FORTH IN THE DECLARATION OF CONDOMINIUM (WHICH GENERALLY ONLY INCLUDES THE INTERIOR AIRSPACE BETWEEN THE PERIMETER WALLS AND EXCLUDES INTERIOR STRUCTURAL COMPONENTS). THE AREA OF THE UNIT SET SOTHE DEVINITON SET FORTH IN THE DECLARATION OF CONDOMINIUM (WHICH GENERALLY ONLY ONLY INCLUDES THE INTERIOR AIRSPACE BETWEEN THE PERIMETER WALLS AND EXCLUDES INTERIOR AND OTHER MATTERS OF DETAIL ARE CONCEPTUAL ONLY AND ARE NOT NECESSARILY INCLUDES INTERIOR SAND OTHER MATTERS OF DETAIL ARE CONCEPTUAL ONLY AND ARE NOT NECESSARILY INCLUDES INTERIOR MAY VARY WITH ACTURES, SOFFITS, FLOOR COVERINGS AND OTHER MATTERS OF DETAIL ARE CONCEPTUAL ONLY AND ARE NOT NECESSARILY INCLUDED IN EACH UNIT. THE FURNISHED BY USING THE DESCRIPTION AND DEFINITION OF THE UNIT. SET SOTHAN THE SECOND ARE REAMPES OF THE FURNISHED BY USING THE DESCRIPTION AND DEFINITION OF THE "UNIT" SET FORTH IN THE DECLARATION OF CONDOMINIUM (WHICH ENTRING AND OTHER MATTERS OF DETAIL ARE CONCEPTUAL ONLY AND ARE REALED DETAIL ARE CONCEPTUAL ONLY AND ARE REALED DETAIL ONLY AND ARE REALED DETAIL ARE CONCEPTUAL ONLY AND ARE REALED DEVING ARE CONSULT ONLY AND