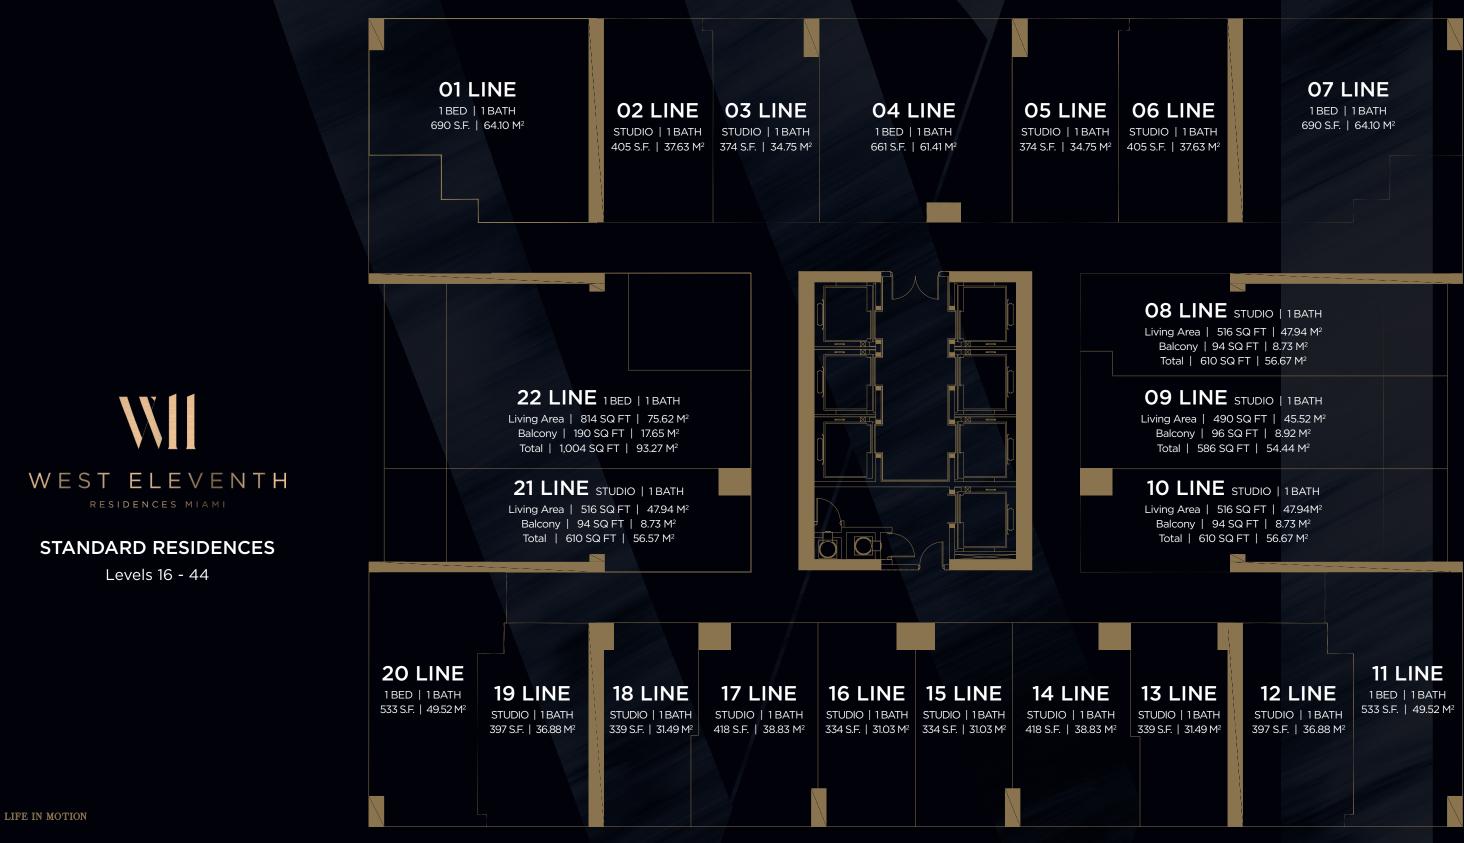

# WEST ELEVENTH

**RESIDENCE 04** 

1 BED / 1 BATH

Levels 16 - 44

Living Area / 661 SQ FT / 61.41 M<sup>2</sup>

< 04

 $\theta >$ 

ORAL REPRESENTATIONS CANNOT BE RELIED UPON AS CORRECTLY STATING THE REPRESENTATIONS OF THE DEVELOPER. FOR CORRECT REPRESENTATIONS, MAKE REFERENCE TO THE DOCUMENTS REQUIRED BY SECTION 718.503, FLORIDA STATUTES, TO BE FURNISHED BY A DEVELOPER TO A BUYER OR LESSEE. NO FEDERAL AGENCY HAS JUDGED THE MERTS OR VALUE, IF ANY, OF THIS PROPERTY. THIS IS NOT AN OFFER TO SULCITATION OF OFFERS TO BUY, THE CONDOMINIUM UNITS IN STATES WHERE SUCH OFFER OR SOLICITATION CANNOT BE MADE. THESE DRAWINGS ARE CONCEPTUAL ONLY MENDADORE FOR THE CONVENIENCE OF FOR SOLICITATION OF OFFERS OF SOLVARE FOR SOLICITATION CANNOT BE MADE. THESE DRAWINGS AND ARE FORTARE SOLON OF THE EXTERIOR DUNDARE SOFT THE CONDOMINIUM UNITS IN STATES WHERE SUCH OFTER OR SOLICITATION OF CONDOMINIUM SUNTS STATES WHERE SUCH OFTER OR SOLICITATION OF OFFERS OF SOLVARE FORTAGE SOFT ARE LARGED FOR A PARTICULAR UNITS. STATES OF UNIT TYPE AND AND AND INFORMATE REVERSION OF CONDOMINIUM UNITS IN STATES WHERE SOLF OR PARTICULAR UNITS. STATES SOLVARE FORTAGE DESCRIPTION AND DEFINITION OF THE "EXTERIOR DENDINA ARE READED BY USING THE DESCRIPTION AND DEFINITION OF THE "DESCRIPTION AND DEFINITION OF CONDOMINIUM (WHICH GENERALLY ONLY INCLUDES THE INTERIOR AIRSPACE BETWEEN THE PERIMETER WALLS AND EXCLUDES INTERIOR STRUCTURAL COMPONENTS). THE AREA OFTHE UNIT AS DEFINED IN THE DESCRIPTION AND DEFICITED ARE NOTING ERFLECTED HERE. ALL DEPICTIONS OF APPLIANCES, PUMBING FIXTURES, EQUIPMENT, COUNTERS, SOFFITS, FLOOR OUNTARGEN, SOFFITS, FLOOR ILLUSTRATED OR DETICTED ARE NOT INCLUDED WITH THE PURCHASE OF THE UNIT. CONSULT YOUR PURCHASE AGREEMENT AND ANY ADD ECONTRESS. SOFTITS, FLOOR OLIDIES AND DATER FORTAGE FORTAGE OFTHE UNIT. CONSULT YOUR PURCHASE AGREEMENT AND ANY ADD PURCHASE AGREEMENT AND ANY FLOOR PURCHASE AGREEMENT AND