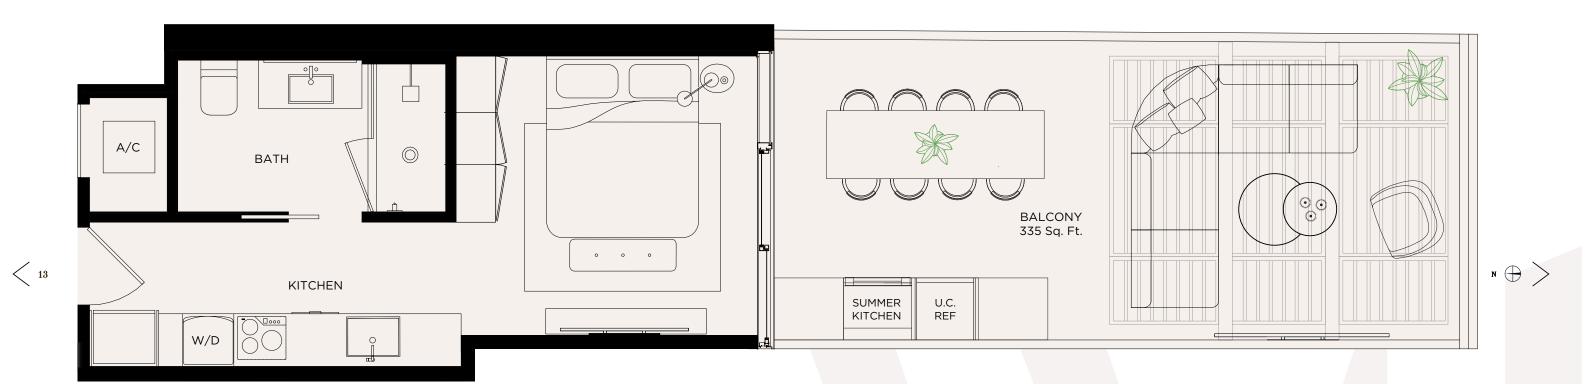

#### SIGNAUTRE TERRACE SUITE 10 STUDIO

Level 15

Living Area / 339 SQ FT / 31.49  $M^2$  Terrace / 335 SQ FT / 31.12  $M^2$  Total / 674 SQ FT / 62.62  $M^2$ 

CORAL REPRESENTATIONS CANNOT BE RELIED UPON AS CORRECTLY STATING THE REPRESENTATIONS OF THE DEVELOPER. FOR CORRECT REPRESENTATIONS, MAKE REFERENCE TO THE DOCUMENTS REQUIRED BY SECTION 718.503, FLORIDA STATUTES, TO BE FURNISHED BY A DEVELOPER TO A BUYER OR LESSEE. NO FEDERAL AGENCY HAS JUDGED THE MERTS OR VALUE, IF ANY, OF THIS PROPERTY. THIS IS NOTAN OFFER TO BUY, THE CONDOMINIUM UNITS IN STATES WHERE SUCH OFFER OR SOLICITATION CANNOT BE MADE. THESE DRAWINGS ARE CONCEPTUAL ONLY AND ARE FOR THE CONVENIENCE OF REFERENCE. THEY SHOULD NOT DEPICT ACTUAL UNITS. STATES WHERE SUCH OFFER OR SOLICITATION CANNOT BE MADE. THESE DRAWINGS ARE CONCEPTUAL ONLY AND ARE FOR THE AREA THAT WOULD BE DETERMINED BY USING THE DESCRIPTION AND DEFINITION OF THE "UNIT" SET FORTH IN THE DECLARATION OF CONDOMINIUM (WHICH GENERALLY ONLY INCLUDES THE INTERIOR ARESPACE BETWEEN THE PERIMETER WALLS AND EXCLUDES INTERIOR ARE SOLICITATION SOLARE FOOTAGE REFLECTED HERE. ALL DEPICTION OF THE "UNIT" SET FORTH IN THE DECLARATION OF CONDOMINIUM (WHICH GENERALLY ONLY INCLUDES THE INTERIOR ARE SOLICIDES INTERIOR ARE SOLICIDES INTERIOR ARE SOLICIDES INTERIOR ARE SOLICIDES INTERIOR AND ADE NOT NECESSARILY INCLUDES THE INTERIOR ARE SOLICIDES INTERIOR AND ADE NOT NECESSARILY INCLUDES THE INTERIOR ARE SOLICIDED WITH THE PURCHASE OF THE UNIT. SET FORTH IN THE DECLARATION OF CONDOMINIUM (WHICH GENERALLY TARE CONCEPTUAL ONLY AND ARE NOT NECESSARILY INCLUDES INTERIOR AND OTHER MATTERS OF DETAIL ARE CONCEPTUAL ONLY AND ARE NOT NECESSARILY INCLUDES INTERIOR AND OTHER MATTERS OF DETAIL ARE CONCEPTUAL ONLY AND ARE NOT NECESSARILY INCLUDED IN THE DECLARATION IS LESS THAN THE SQUARE FOOTAGE REFLECTED HERE. ALL DEPICTIONS OF APPLIANCES, PLUMENTS, FOUTH NETWOR AND ADDENDATHERET WALLS AND THE DEVELOPER THAN THE PURCHASE OF THE UNIT. SET FORTH IN THE DECLARATION OF CONDOMINIUM (WHICH ENTRING AND DETOR ILL ARE CONCEPTUAL ONLY AND ARE NOT NECESSARILY INCLUDED IN THE FORTH UNIT. DECLARATION AND ADDENDATIONS AND DETOR ILL ARE CONCEPTUAL CONSTRUCTION. ADDENT ON THE PURCHASE

#### SIGNATURE TERRACE SUITE 11 STUDIO Level 15

Living Area / 418 SQ FT /  $38.83 \text{ M}^2$ Terrace / 437 SQ FT /  $40.60 \text{ M}^2$ Total / 855 SQ FT /  $79.43 \text{ M}^2$ 

< 14

ORAL REPRESENTATIONS CANNOT BE RELIED UPON AS CORRECTLY STATING THE REPRESENTATIONS OF THE DEVELOPER. FOR CORRECT REPRESENTATIONS, MAKE REFERENCE TO THE DOCUMENTS REQUIRED BY SECTION 718.503, FLORIDA STATUTES, TO BE FURNISHED BY A DEVELOPER TO A BUYER OR LESSEE. NO FEDERAL AGENCY HAS JUDGED THE MERTS OR VALUE, IF ANY, OF THIS PROPERTY. THIS IS NOT AN OFFER TO SULCITATION OF OFFERS TO BUY, THE CONDOMINIUM UNITS IN STATES WHERE SUCH OFFER OR SOLICITATION CANNOT BE MADE. THESE DRAWINGS ARE CONCEPTUAL ONLY AND ARE FOR THE CONVENIENCE OF REFERENCE. THEY SHOULD NOT BE RELIED UPON AS REPRESENTATIONS, EXPRESS OR IMPLIED, OF THE FINAL DETAIL OF THE RESIDENCES. UNITS SHOWN ARE EXAMPLES OF UNIT TYPES AND MAY NOT DEPICT ACTUAL UNITS. STATES WHERE SUCH OFFER OR SOLICITATION CANNOT BE MADE. THESE DRAWINGS ARE CONCEPTUAL ONLY AND ARE FOR THE AREA THAT WOULD BE DETERMINED BY USING THE DESCRIPTION AND DEFINITION OF THE "UNIT" SET FORTH IN THE DECLARATION OF CONDOMINIUM (WHICH GENERALLY ONLY INCLUDES THE INTERIOR AIRSPACE BETWEEN THE PERIMETER WALLS AND EXCLUDES INTERIOR STRUCTURAL COMPONENTS). THE AREA OF THE UNIT SET SOTHE DEVINITON SET FORTH IN THE DECLARATION OF CONDOMINIUM (WHICH GENERALLY ONLY ONLY INCLUDES THE INTERIOR AIRSPACE BETWEEN THE PERIMETER WALLS AND EXCLUDES INTERIOR AND OTHER MATTERS OF DETAIL ARE CONCEPTUAL ONLY AND ARE NOT NECESSARILY INCLUDES INTERIOR SAND OTHER MATTERS OF DETAIL ARE CONCEPTUAL ONLY AND ARE NOT NECESSARILY INCLUDES INTERIOR MAY VARY WITH ACTURES, SOFFITS, FLOOR COVERINGS AND OTHER MATTERS OF DETAIL ARE CONCEPTUAL ONLY AND ARE NOT NECESSARILY INCLUDED IN EACH UNIT. THE FURNISHED BY USING THE DESCRIPTION AND DEFINITION OF THE UNIT. SET SOTHAN THE SECOND ARE REAMPES OF THE FURNISHED BY USING THE DESCRIPTION AND DEFINITION OF THE "UNIT" SET FORTH IN THE DECLARATION OF CONDOMINIUM (WHICH ENTRING AND OTHER MATTERS OF DETAIL ARE CONCEPTUAL ONLY AND ARE REALED DETAIL ARE CONCEPTUAL ONLY AND ARE REALED DETAIL ONLY AND ARE REALED DETAIL ARE CONCEPTUAL ONLY AND ARE REALED DEVING ARE CONSULT ONLY AND