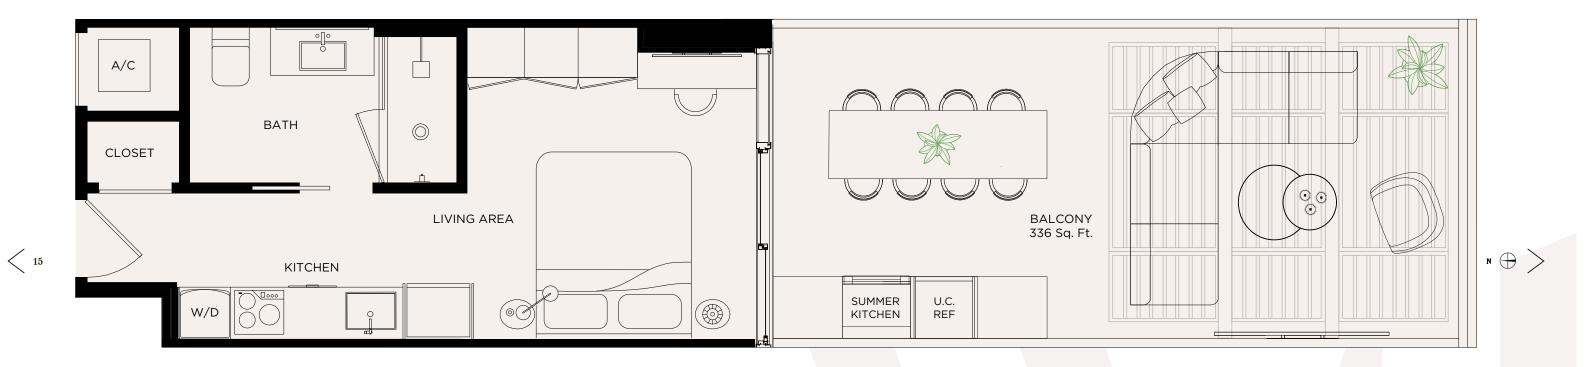

#### SIGNATURE TERRACE SUITE 15 STUDIO Level 15

Living Area / 339 SQ FT / 31.49  $M^2$ Terrace / 335 SQ FT / 31.12  $M^2$ Total / 674 SQ FT / 62.62  $M^2$ 

CORAL REPRESENTATIONS CANNOT BE RELIED UPON AS CORRECTLY STATING THE REPRESENTATIONS OF THE DEVELOPER. FOR CORRECT REPRESENTATIONS, MAKE REFERENCE TO THE DOCUMENTS REQUIRED BY SECTION 718.503, FLORIDA STATUTES, TO BE FURNISHED BY A DEVELOPER TO A BUYER OR LESSEE. NO FEDERAL AGENCY HAS JUDGED THE MERTIS OR VALUE, IF ANY, OF THIS PROPERTY. THIS IS NOT AN OFFERT O SELL, OR SOLICITATION OF OFFERS TO BUY, THE CONDOMINIUM UNITS IN STATES WHERE SUCH OFFER OR SOLICITATION CANNOT BE MADE. THESE DRAWINGS ARE CONCEPTUAL ONLY AND ARE FOR THE CONVENIENCE OF REFERENCE. THEY SHOULD NOT BE RELIED UPON AS REPRESENTATIONS, EXPRESS OR IMPLIED, OF THE FINAL DETAIL OF THE RESIDENCES. UNITS SHOWN ARE EXAMPLES OF UNITS YET FORTH IN THE SOLARE RANGES FOR A PARTICULAR UNIT TYPE AND ARE MEASURED TO THE EXTERIOR BOUNDARIES OF THE EXTERIOR WALLS AND THE EXTERTION AND DEPICITACTUAL UNITS. STATES WHERE SUCH OFFER ON SOLICITATION OF CONDOMINIUM UNITS IN STATES WHERE SUCH OFFER OR SOLICITATION OF CONDOMINIUM UNITS IN STATES WHERE SUCH OFFER OR SOLICITATION OF CONDOMINIUM UNITS IN STATES WHERE SUCH OFFER OR SOLICITATION OF CONDOMINIUM UNITS IN STATES WHERE SUCH OFFER OR SOLICITATION OF CONDOMINIUM UNITS IN STATES WHERE SUCH OFFER OR SOLICITATION OF CONDOMINIUM UNITS IN STATES WHERE SUCH OFFER OR SOLICITATION OF CONDOMINIUM UNITS IN STATES WHERE SUCH OFFER OR SOLICITATION OF CONDOMINIUM UNITS IN STATES WHERE SUCH OFFER OR SOLICITATION OF CONDOMINIUM UNITS IN STATES WHERE SUCH OFFER OR SOLICITATION OF CONDOMINIUM UNITS IN STATES WHERE SUCH OFFER OR SOLICITATION OF CONDOMINIUM UNITS IN STATES WHERE SUCH OFFER OR SOLICITATION OF CONDOMINIUM UNITS IN STATES WHERE SUCH OFFER OR SOLICITATION AND REFORD AND REASURED TO THE EXTERIOR BOUNDARES OF THE EXTERIOR BOUNDARES