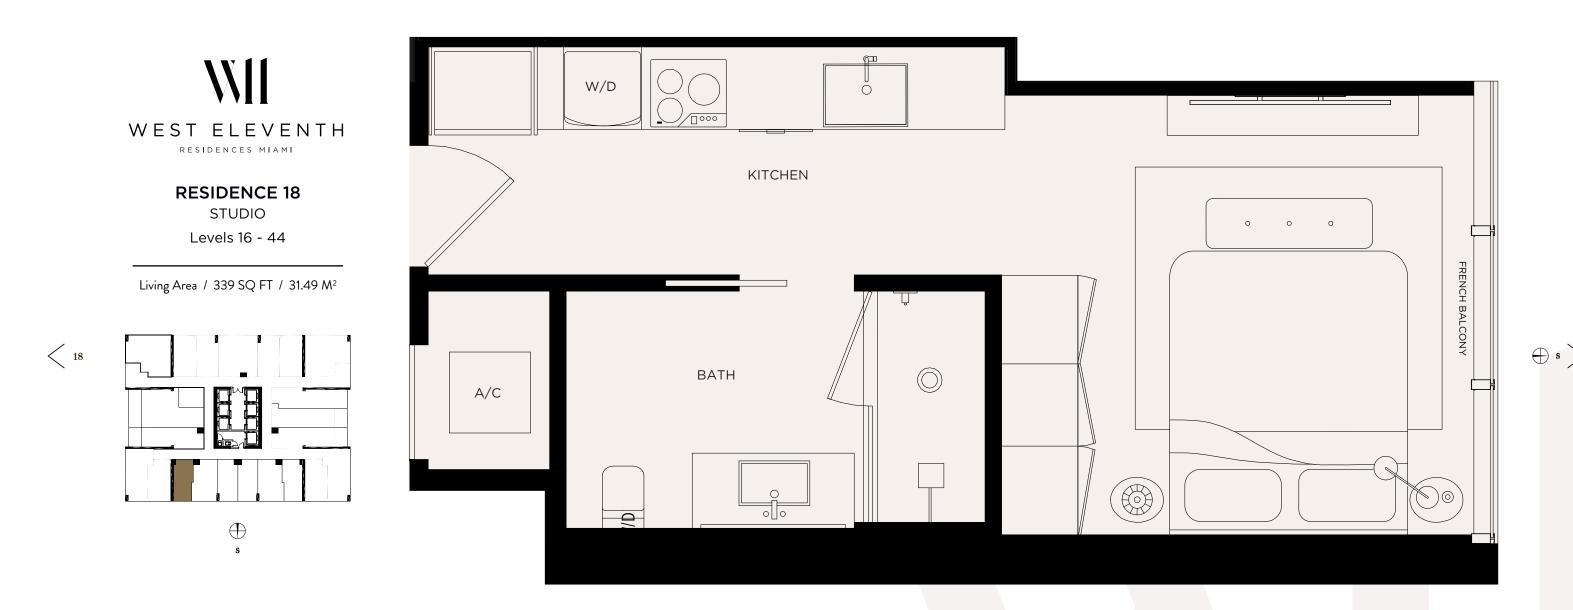

#### SIGNAUTRE TERRACE SUITE 10 STUDIO

Level 15

Living Area / 339 SQ FT / 31.49  $M^2$  Terrace / 335 SQ FT / 31.12  $M^2$  Total / 674 SQ FT / 62.62  $M^2$ 

CORAL REPRESENTATIONS CANNOT BE RELIED UPON AS CORRECTLY STATING THE REPRESENTATIONS OF THE DEVELOPER. FOR CORRECT REPRESENTATIONS, MAKE REFERENCE TO THE DOCUMENTS REQUIRED BY SECTION 718.503, FLORIDA STATUTES, TO BE FURNISHED BY A DEVELOPER TO A BUYER OR LESSEE. NO FEDERAL AGENCY HAS JUDGED THE MERTS OR VALUE, IF ANY, OF THIS PROPERTY. THIS IS NOTAN OFFER TO BUY, THE CONDOMINIUM UNITS IN STATES WHERE SUCH OFFER OR SOLICITATION CANNOT BE MADE. THESE DRAWINGS ARE CONCEPTUAL ONLY AND ARE FOR THE CONVENIENCE OF REFERENCE. THEY SHOULD NOT DEPICT ACTUAL UNITS. STATES WHERE SUCH OFFER OR SOLICITATION CANNOT BE MADE. THESE DRAWINGS ARE CONCEPTUAL ONLY AND ARE FOR THE AREA THAT WOULD BE DETERMINED BY USING THE DESCRIPTION AND DEFINITION OF THE "UNIT" SET FORTH IN THE DECLARATION OF CONDOMINIUM (WHICH GENERALLY ONLY INCLUDES THE INTERIOR ARESPACE BETWEEN THE PERIMETER WALLS AND EXCLUDES INTERIOR ARE SOLICITATION SOLARE FOOTAGE REFLECTED HERE. ALL DEPICTION OF THE "UNIT" SET FORTH IN THE DECLARATION OF CONDOMINIUM (WHICH GENERALLY ONLY INCLUDES THE INTERIOR ARE SOLICIDES INTERIOR ARE SOLICIDES INTERIOR ARE SOLICIDES INTERIOR ARE SOLICIDES INTERIOR AND ADE NOT NECESSARILY INCLUDES THE INTERIOR ARE SOLICIDES INTERIOR AND ADE NOT NECESSARILY INCLUDES THE INTERIOR ARE SOLICIDED WITH THE PURCHASE OF THE UNIT. SET FORTH IN THE DECLARATION OF CONDOMINIUM (WHICH GENERALLY TARE CONCEPTUAL ONLY AND ARE NOT NECESSARILY INCLUDES INTERIOR AND OTHER MATTERS OF DETAIL ARE CONCEPTUAL ONLY AND ARE NOT NECESSARILY INCLUDES INTERIOR AND OTHER MATTERS OF DETAIL ARE CONCEPTUAL ONLY AND ARE NOT NECESSARILY INCLUDED IN THE DECLARATION IS LESS THAN THE SQUARE FOOTAGE REFLECTED HERE. ALL DEPICTIONS OF APPLIANCES, PLUMENTS, FOUTH NETWOR AND ADDENDATHERET WALLS AND THE DEVELOPER THAN THE PURCHASE OF THE UNIT. SET FORTH IN THE DECLARATION OF CONDOMINIUM (WHICH ENTRING AND DETOR ILL ARE CONCEPTUAL ONLY AND ARE NOT NECESSARILY INCLUDED IN THE FORTH UNIT. DECLARATION AND ADDENDATIONS AND DETOR ILL ARE CONCEPTUAL CONSTRUCTION. ADDENT ON THE PURCHASE