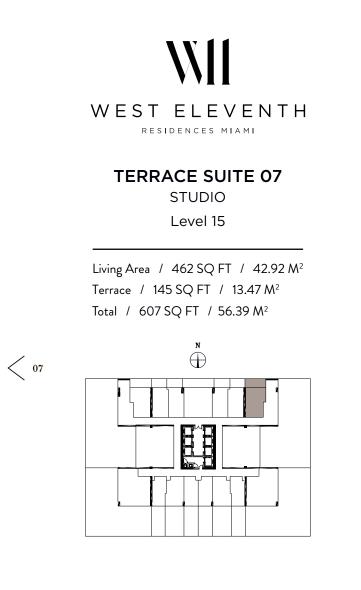

#### SIGNATURE TERRACE SUITE 11 STUDIO Level 15

Living Area / 418 SQ FT /  $38.83 \text{ M}^2$ Terrace / 437 SQ FT /  $40.60 \text{ M}^2$ Total / 855 SQ FT /  $79.43 \text{ M}^2$ 

< 14

ORAL REPRESENTATIONS CANNOT BE RELIED UPON AS CORRECTLY STATING THE REPRESENTATIONS OF THE DEVELOPER. FOR CORRECT REPRESENTATIONS, MAKE REFERENCE TO THE DOCUMENTS REQUIRED BY SECTION 718.503, FLORIDA STATUTES, TO BE FURNISHED BY A DEVELOPER TO A BUYER OR LESSEE. NO FEDERAL AGENCY HAS JUDGED THE MERTS OR VALUE, IF ANY, OF THIS PROPERTY. THIS IS NOT AN OFFER TO SULCITATION OF OFFERS TO BUY, THE CONDOMINIUM UNITS IN STATES WHERE SUCH OFFER OR SOLICITATION CANNOT BE MADE. THESE DRAWINGS ARE CONCEPTUAL ONLY AND ARE FOR THE CONVENIENCE OF REFERENCE. THEY SHOULD NOT BE RELIED UPON AS REPRESENTATIONS, EXPRESS OR IMPLIED, OF THE FINAL DETAIL OF THE RESIDENCES. UNITS SHOWN ARE EXAMPLES OF UNIT TYPES AND MAY NOT DEPICT ACTUAL UNITS. STATES WHERE SUCH OFFER OR SOLICITATION CANNOT BE MADE. THESE DRAWINGS ARE CONCEPTUAL ONLY AND ARE FOR THE AREA THAT WOULD BE DETERMINED BY USING THE DESCRIPTION AND DEFINITION OF THE "UNIT" SET FORTH IN THE DECLARATION OF CONDOMINIUM (WHICH GENERALLY ONLY INCLUDES THE INTERIOR AIRSPACE BETWEEN THE PERIMETER WALLS AND EXCLUDES INTERIOR STRUCTURAL COMPONENTS). THE AREA OF THE UNIT SET SOTHE DEVINITON SET FORTH IN THE DECLARATION OF CONDOMINIUM (WHICH GENERALLY ONLY ONLY INCLUDES THE INTERIOR AIRSPACE BETWEEN THE PERIMETER WALLS AND EXCLUDES INTERIOR AND OTHER MATTERS OF DETAIL ARE CONCEPTUAL ONLY AND ARE NOT NECESSARILY INCLUDES INTERIOR SAND OTHER MATTERS OF DETAIL ARE CONCEPTUAL ONLY AND ARE NOT NECESSARILY INCLUDES INTERIOR MAY VARY WITH ACTURES, SOFFITS, FLOOR COVERINGS AND OTHER MATTERS OF DETAIL ARE CONCEPTUAL ONLY AND ARE NOT NECESSARILY INCLUDED IN EACH UNIT. THE FURNISHED BY USING THE DESCRIPTION AND DEFINITION OF THE UNIT. SET SOTHAN THE SECOND ARE REAMPES OF THE FURNISHED BY USING THE DESCRIPTION AND DEFINITION OF THE "UNIT" SET FORTH IN THE DECLARATION OF CONDOMINIUM (WHICH ENTRING AND OTHER MATTERS OF DETAIL ARE CONCEPTUAL ONLY AND ARE REALED DETAIL ARE CONCEPTUAL ONLY AND ARE REALED DETAIL ONLY AND ARE REALED DETAIL ARE CONCEPTUAL ONLY AND ARE REALED DEVING ARE CONSULT ONLY AND