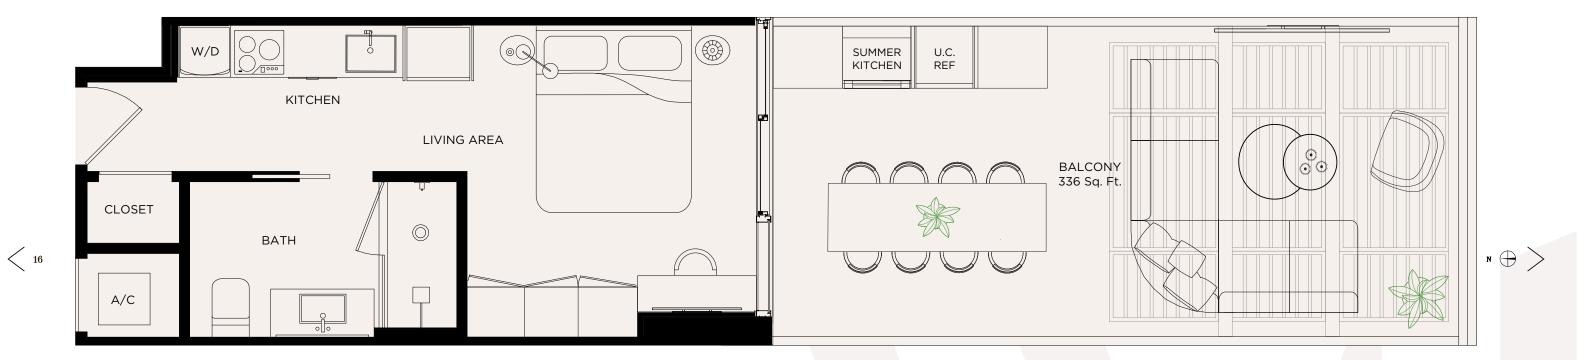

#### SIGNATURE TERRACE SUITE 14 STUDIO Level 15

Living Area / 418 SQ FT / 38.83 M<sup>2</sup> Terrace / 437 SQ FT / 40.60 M<sup>2</sup> Total / 855 SQ FT / 79.43 M<sup>2</sup>

 $\mathbb{N} \oplus$ 

< 17

ORAL REPRESENTATIONS CANNOT BE RELIED UPON AS CORRECTLY STATING THE REPRESENTATIONS OF THE DEVELOPER. FOR CORRECT REPRESENTATIONS, MAKE REFERENCE TO THE DOCUMENTS REQUIRED BY SECTION 718.503, FLORIDA STATUTES, TO BE FURNISHED BY A DEVELOPER TO A BUYER OR LESSEE. NO FEDERAL AGENCY HAS JUDGED THE MERTS OR VALUE, IF ANY, OF THIS PROPERTY. THIS IS NOT AN OFFERT 0 SELL, OR SOLICITATION OF OFFERS TO BUY, THE CONDOMINIUM UNITS IN STATES WHERE SUCH OFFER OR SOLICITATION CANNOT BE MADE. THESE DRAWINGS ARE CONCEPTUAL ONLY AND ARE FOR THE CONVENIENCE OF REFERENCE. THEY SHOULD NOT BE RELIED UPON AS REPRESENTATIONS, EXPRESS OR IMPLIED, OF THE FINAL DETAIL OF THE EXTERIOR OF THE EXTERIOR OF THE EXTERIOR BY USING THE DESCRIPTION AND DEPICT ACTUAL UNITS IN STATES WHERE SUCH OFFER OR SOLICITATION CANNOT BE MADE. THESE DRAWINGS ARE CONCEPTUAL ONLY AND ARE NOT THE EXTERIOR BOUNDARIES OF THE EXTERIOR BOUNDARIES OF THE EXTERIOR BOUNDARIES OF THE EXTERIOR BOUNDARIES OF THE EXTERIOR MALES AND THE DESCRIPTION AND DEPICT ACTUAL UNIT SYPE SAND MAY NOT DEPICT ACTUAL UNIT SYPE SAND MAY DEPICIAL SAND IN FACT ARE LARGER THAN THE EXTERIOR DEPICTION AND DESCRIPTION AND DEFINITION OF THE "UNIT'S IN STATES WHERE SUCH OPER CONCEPTUAL ONLY INCLUDED THE INTEGINA DESCRIPTION AND DESCRIPTION AND DEFINITION OF THE USES THAN THE EXTERIOR BOUNDARIES OF THE EXTERIOR BOUNDARY DEPICTATION CANNOT BE READES FOR A PARTICULAR UNIT TYPE SAND MAY DEPICIAL SAND THE EXTERIOR BOUNDARIES OF THE EXTERIOR BOUNDARY DEPICIAL SAND THE DESCRIPTION AND DEFINITION OF THE USES THANT THE SOLARE REPORTS TO RUNT SAND MAY DEPICATED TO THE USES THANT THE SOLARE REPORTS TO RUNT. SOLE AND RESCRIPTION AND DESCRIPTION AND DESCRIPTION AND DESCRIPTION AND DESCRIPTION AND DESCRIPTION AND DESCRIPTION AND REPORTS OF DETERMINED BERENT AND ARE NOT INCLUDED WITH THE PUN