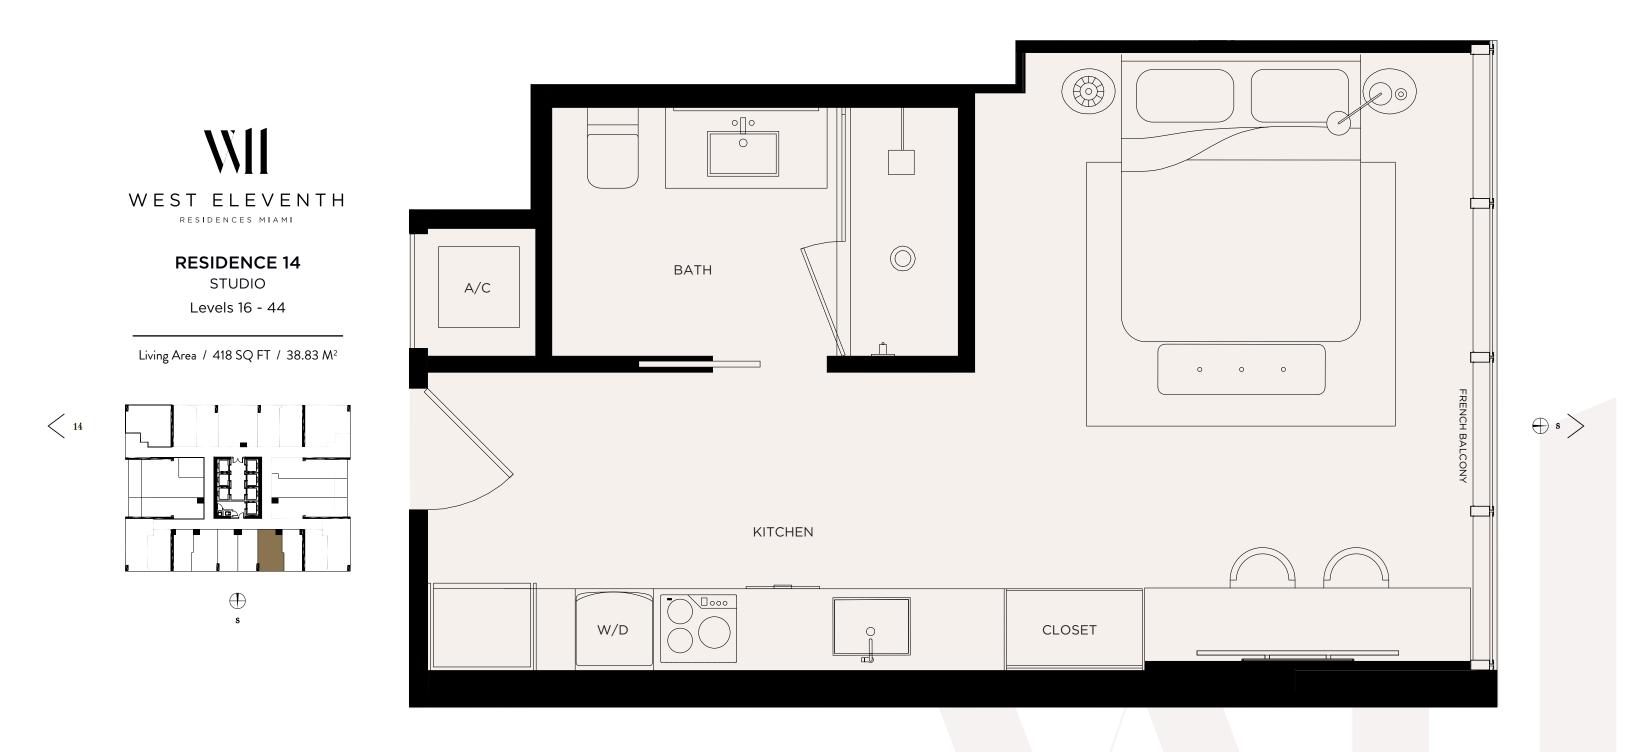

#### SIGNATURE TERRACE SUITE 14 STUDIO Level 15

Living Area / 418 SQ FT / 38.83 M<sup>2</sup> Terrace / 437 SQ FT / 40.60 M<sup>2</sup> Total / 855 SQ FT / 79.43 M<sup>2</sup>

 $\mathbb{N} \oplus$ 

< 17

ORAL REPRESENTATIONS CANNOT BE RELIED UPON AS CORRECTLY STATING THE REPRESENTATIONS OF THE DEVELOPER. FOR CORRECT REPRESENTATIONS, MAKE REFERENCE TO THE DOCUMENTS REQUIRED BY SECTION 718.503, FLORIDA STATUTES, TO BE FURNISHED BY A DEVELOPER TO A BUYER OR LESSEE. NO FEDERAL AGENCY HAS JUDGED THE MERTS OR VALUE, IF ANY, OF THIS PROPERTY. THIS IS NOT AN OFFERT 0 SELL, OR SOLICITATION OF OFFERS TO BUY, THE CONDOMINIUM UNITS IN STATES WHERE SUCH OFFER OR SOLICITATION CANNOT BE MADE. THESE DRAWINGS ARE CONCEPTUAL ONLY AND ARE FOR THE CONVENIENCE OF REFERENCE. THEY SHOULD NOT BE RELIED UPON AS REPRESENTATIONS, EXPRESS OR IMPLIED, OF THE FINAL DETAIL OF THE EXTERIOR OF THE EXTERIOR OF THE EXTERIOR BY USING THE DESCRIPTION AND DEPICT ACTUAL UNITS IN STATES WHERE SUCH OFFER OR SOLICITATION CANNOT BE MADE. THESE DRAWINGS ARE CONCEPTUAL ONLY AND ARE NOT THE EXTERIOR BOUNDARIES OF THE EXTERIOR BOUNDARIES OF THE EXTERIOR BOUNDARIES OF THE EXTERIOR BOUNDARIES OF THE EXTERIOR MALES AND THE DESCRIPTION AND DEPICT ACTUAL UNIT SYPE SAND MAY NOT DEPICT ACTUAL UNIT SYPE SAND MAY DEPICIAL SAND IN FACT ARE LARGER THAN THE EXTERIOR DEPICTION AND DESCRIPTION AND DEFINITION OF THE "UNIT'S IN STATES WHERE SUCH OPER CONCEPTUAL ONLY INCLUDED THE INTEGINA DESCRIPTION AND DESCRIPTION AND DEFINITION OF THE USES THAN THE EXTERIOR BOUNDARIES OF THE EXTERIOR BOUNDARY DEPICTATION CANNOT BE READES FOR A PARTICULAR UNIT TYPE SAND MAY DEPICIAL SAND THE EXTERIOR BOUNDARIES OF THE EXTERIOR BOUNDARY DEPICIAL SAND THE DESCRIPTION AND DEFINITION OF THE USES THANT THE SOLARE REPORTS TO RUNT SAND MAY DEPICATED TO THE USES THANT THE SOLARE REPORTS TO RUNT. SOLE AND RESCRIPTION AND DESCRIPTION AND DESCRIPTION AND DESCRIPTION AND DESCRIPTION AND DESCRIPTION AND DESCRIPTION AND REPORTS OF DETERMINED BERENT AND ARE NOT INCLUDED WITH THE PUN