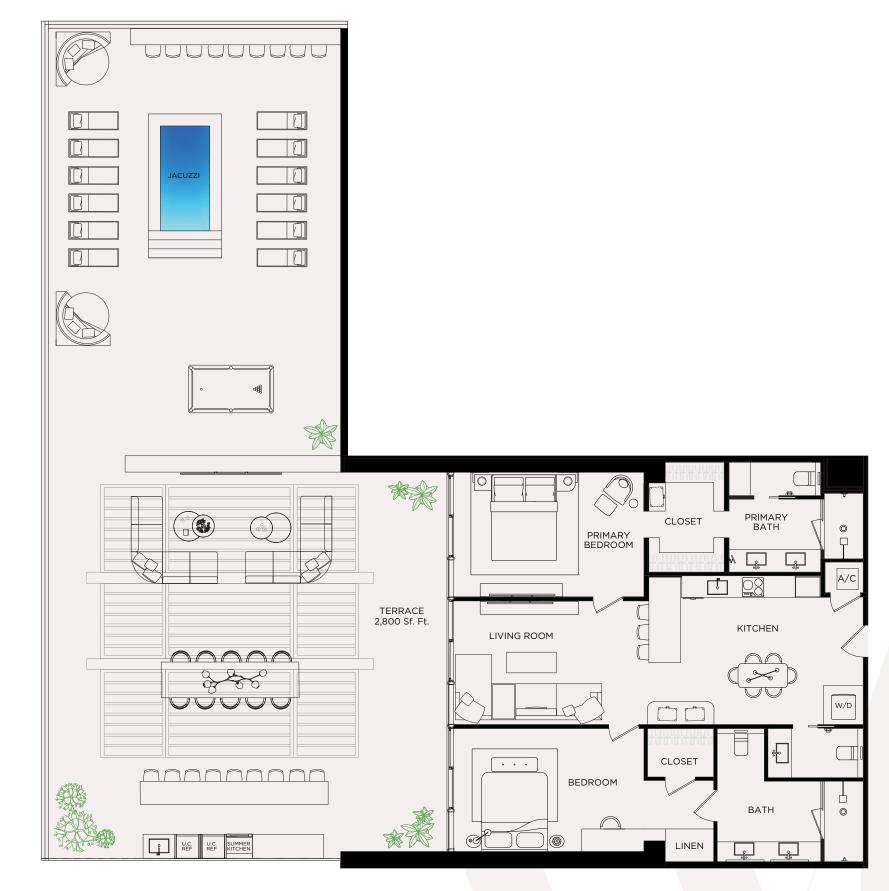

 $\stackrel{\scriptscriptstyle N}{\oplus}$  >

**VII** 

WEST ELEVENTH

PRESIDENTIAL TERRACE SUITE 16 2 BED / 2 BATHS

Level 15

Living Area / 1,002 SQ FT / 93.09 M<sup>2</sup> Terrace / 2,498 SQ FT / 232.07 M<sup>2</sup>

Total / 3,500 SQ FT / 325.16 M<sup>2</sup>

< 20

 $\oplus$ 

CORAL REPRESENTATIONS CANNOT BE RELIED UPON AS CORRECTLY STATING THE REPRESENTATIONS OF THE DEVELOPER. FOR CORRECT REPRESENTATIONS, MAKE REFERENCE TO THE DOCUMENTS REQUIRED BY SECTION 718.503, FLORIDA STATUES, TO BE FURNISHED BY A DEVELOPER TO A BUYER OR LESSEE. NO FEDERAL AGENCY HAS JUDGED THE MERTS OR VALUE, IF ANY, OF THIS PROPERTY. THIS IS NOTAN OFFER TO BUY, THE CONDOMINIUM UNITS IN STATES WHERE SUCH OFFER OR SOLICITATION CANNOT BE MADE. THESE DRAWINGS ARE CONCEPTUAL ONLY AND ADE FOR THE CONVENIENCE OF REFERENCE. THEY SHOULD NOT OF FREE TO BUY. THE CONDOMINIUM UNITS IN STATES WHERE SUCH OFFER TO SOLICITATION CANNOT BE MADE. THESE DRAWINGS ARE CONCEPTUAL ONLY AND ADE FOR THE AREA THAT WOULD BE DETERMINED BY USING THE DESCRIPTION AND DEPICT ACTUAL UNITS. STATED SQUARE FOOTAGE REFLECTED HERE. ALL DEPICTION OF CONDOMINIUM (WHICH GENERALLY ONLY INCLUDES THE INTERIOR AREASPACE BETWENT THE PERIMETER WALLS AND EXCLUDES INTERIOR AREASPACE BETWENT THE PURCHASE OF THE UNIT. SET OFTH IN THE DECLARATION OF CONDOMINIUM (WHICH GENERALLY TARE CONCEPTUAL ONLY AND ARE NOTINECESSARILY INCLUDES INTERIOR AND OTHER MATTERS OF DETAIL ARE CONCEPTUAL ONLY AND ARE NOTINE CESSARILY INCLUDES INTERIOR AND OTHER MATTERS OF DETAIL ARE CONCEPTUAL ONLY AND ARE NOT NECESSARILY INCLUDES INTERIOR AND THE DEVELOPER THAN THE PURCHASE OF THE UNIT. SET OFTH IN THE DECLARATION OF CONDOMINIUM (WHICH GENERALLY TARE AND THE DEVELOPER THAN THE SUDARE FOOTAGE REFLECTED HERE. ALL DEPICTIONS OF APPLIANCES, PLUMIS ARE ONTHER AND THE DEVELOPER THAN THE PURCHASE OF THE UNIT. ONS AND DENDESTICULAR ANTHE REATED TO INT THE FURNARY WITH ACTUAL C