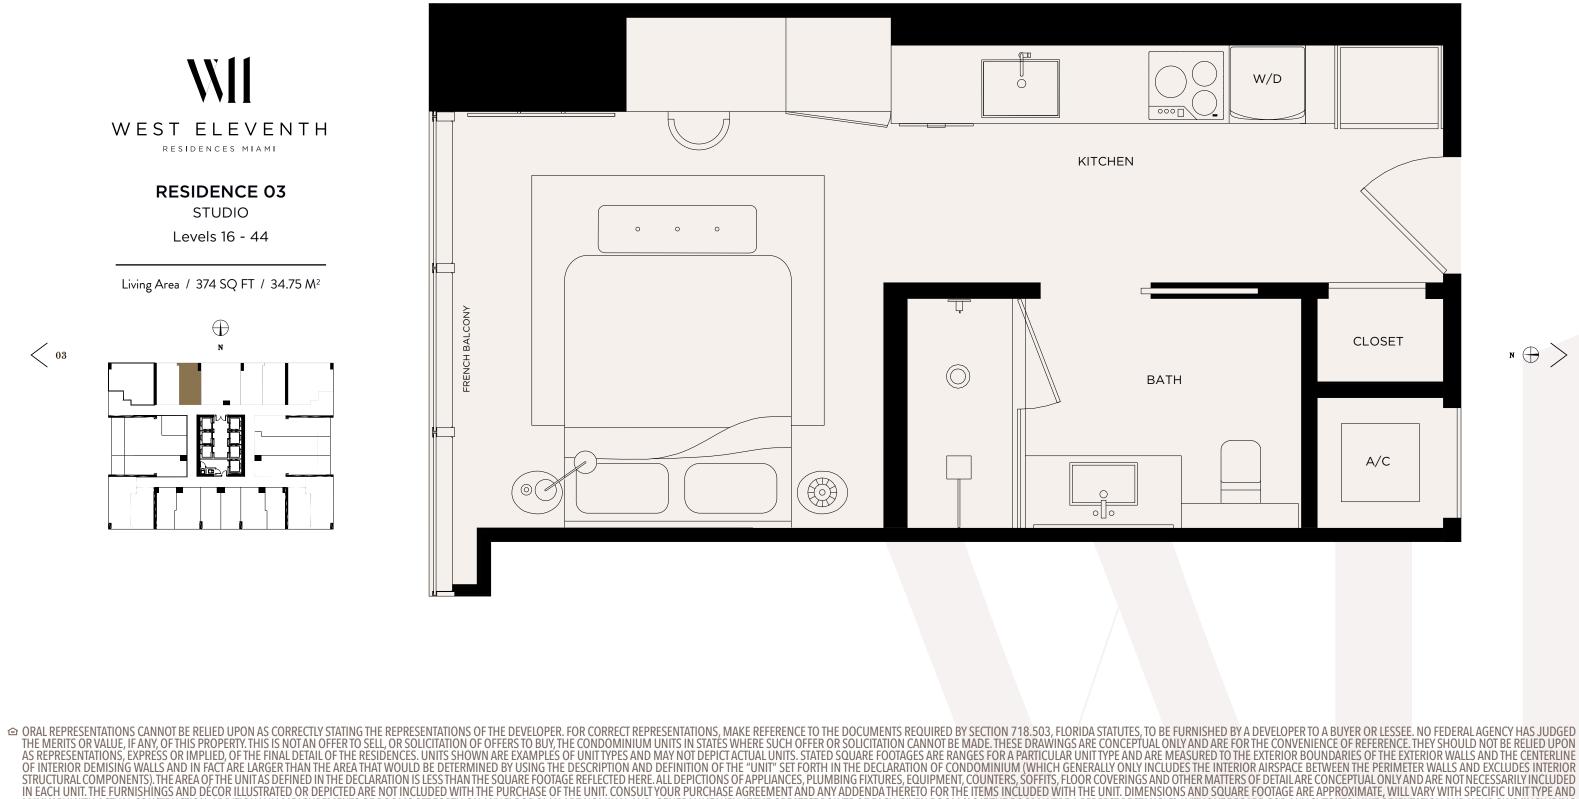

# WEST ELEVENTH

**RESIDENCE 04** 

1 BED / 1 BATH

Levels 16 - 44

Living Area / 661 SQ FT / 61.41 M<sup>2</sup>

< 04

 $\theta >$ 

ORAL REPRESENTATIONS CANNOT BE RELIED UPON AS CORRECTLY STATING THE REPRESENTATIONS OF THE DEVELOPER. FOR CORRECT REPRESENTATIONS, MAKE REFERENCE TO THE DOCUMENTS REQUIRED BY SECTION 718.503, FLORIDA STATUTES, TO BE FURNISHED BY A DEVELOPER TO A BUYER OR LESSEE. NO FEDERAL AGENCY HAS JUDGED THE MERTS OR VALUE, IF ANY, OF THIS PROPERTY. THIS IS NOT AN OFFER TO SULCITATION OF OFFERS TO BUY, THE CONDOMINIUM UNITS IN STATES WHERE SUCH OFFER OR SOLICITATION CANNOT BE MADE. THESE DRAWINGS ARE CONCEPTUAL ONLY MENDADORE FOR THE CONVENIENCE OF FOR SOLICITATION OF OFFERS OF SOLVARE FOR SOLICITATION CANNOT BE MADE. THESE DRAWINGS AND ARE FORTARE SOLON OF THE EXTERIOR DUNDARE SOFT THE CONDOMINIUM UNITS IN STATES WHERE SUCH OFTER OR SOLICITATION OF CONDOMINIUM SUNTS STATES WHERE SUCH OFTER OR SOLICITATION OF OFFERS OF SOLVARE FORTAGE SOFT ARE LARGED FOR A PARTICULAR UNITS. STATES OF UNIT TYPE AND AND AND INFORMATE REVERSION OF CONDOMINIUM UNITS IN STATES WHERE SOLF OR PARTICULAR UNITS. STATES SOLVARE FORTAGE DESCRIPTION AND DEFINITION OF THE "EXTERIOR DENDINA ARE READED BY USING THE DESCRIPTION AND DEFINITION OF THE "DESCRIPTION AND DEFINITION OF CONDOMINIUM (WHICH GENERALLY ONLY INCLUDES THE INTERIOR AIRSPACE BETWEEN THE PERIMETER WALLS AND EXCLUDES INTERIOR STRUCTURAL COMPONENTS). THE AREA OFTHE UNIT AS DEFINED IN THE DESCRIPTION AND DEFICITED ARE NOTING ERFLECTED HERE. ALL DEPICTIONS OF APPLIANCES, PUMBING FIXTURES, EQUIPMENT, COUNTERS, SOFFITS, FLOOR OUNTARGEN, SOFFITS, FLOOR ILLUSTRATED OR DETICTED ARE NOT INCLUDED WITH THE PURCHASE OF THE UNIT. CONSULT YOUR PURCHASE AGREEMENT AND ANY ADD ECONTRESS. SOFTITS, FLOOR OLIDIES AND DATER FORTAGE FORTAGE OFTHE UNIT. CONSULT YOUR PURCHASE AGREEMENT AND ANY ADD PURCHASE AGREEMENT AND ANY FLOOR PURCHASE AGREEMENT AND