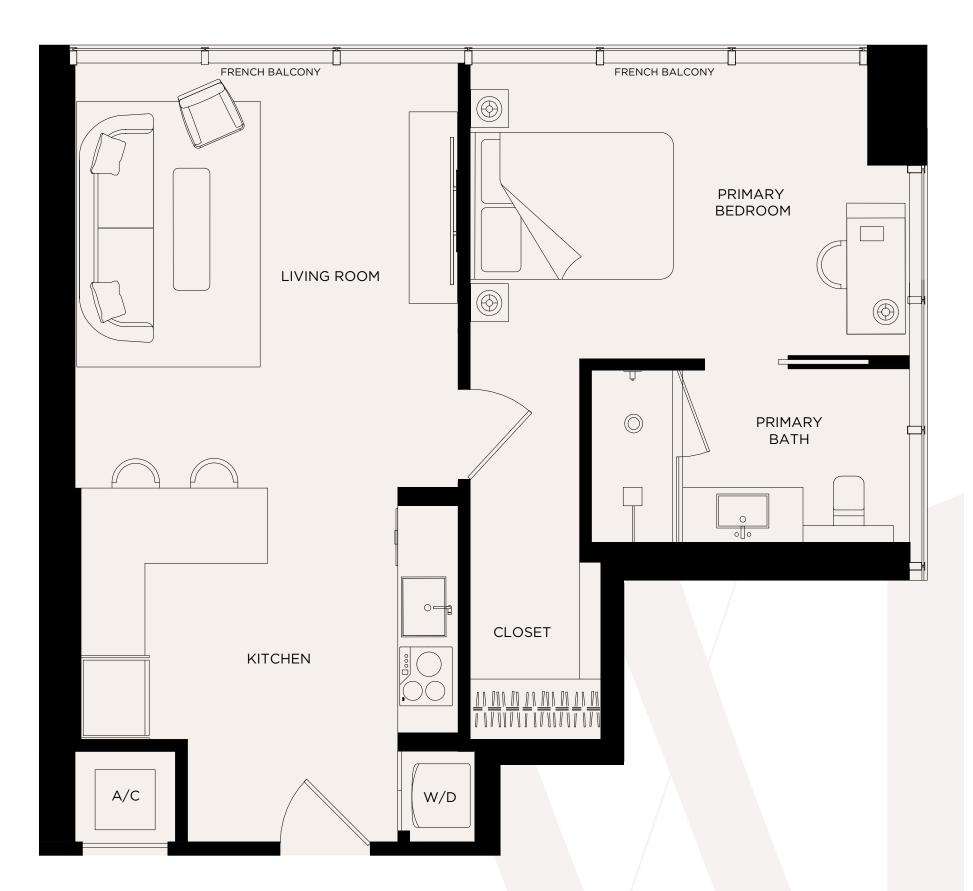

S SOLVARE FORTAGE DESCRIPTION AND DEFINITION OF THE "EXTERIOR DENDINA ARE READED BY USING THE DESCRIPTION AND DEFINITION OF THE "DESCRIPTION AND DEFINITION OF CONDOMINIUM (WHICH GENERALLY ONLY INCLUDES THE INTERIOR AIRSPACE BETWEEN THE PERIMETER WALLS AND EXCLUDES INTERIOR STRUCTURAL COMPONENTS). THE AREA OFTHE UNIT AS DEFINED IN THE DESCRIPTION AND DEFICITED ARE NOTING ERFLECTED HERE. ALL DEPICTIONS OF APPLIANCES, PUMBING FIXTURES, EQUIPMENT, COUNTERS, SOFFITS, FLOOR OUNTARGEN, SOFFITS, FLOOR ILLUSTRATED OR DETICTED ARE NOT INCLUDED WITH THE PURCHASE OF THE UNIT. CONSULT YOUR PURCHASE AGREEMENT AND ANY ADD ECONTRESS. SOFTITS, FLOOR OLIDIES AND DATER FORTAGE FORTAGE OFTHE UNIT. CONSULT YOUR PURCHASE AGREEMENT AND ANY ADD PURCHASE AGREEMENT AND ANY FLOOR PURCHASE AGREEMENT AND





< 06





 $\theta >$ 



ORAL REPRESENTATIONS CANNOT BE RELIED UPON AS CORRECTLY STATING THE REPRESENTATIONS OF THE DEVELOPER. FOR CORRECT REPRESENTATIONS, MAKE REFERENCE TO THE DOCUMENTS REQUIRED BY SECTION 718.503, FLORIDA STATUTES, TO BE FURNISHED BY A DEVELOPER TO A BUYER OR LESSEE. NO FEDERAL AGENCY HAS JUDGED THE MERTS OR VALUE, IF ANY, OF THIS PROPERTY. THIS IS NOT AN OFFER TO SOLICITATION OF OFFERS TO BUY, THE CONDOMINUM UNITS IN STATES WHERE SUCH OFFER OR SOLICITATION CANNOT BE MADE. THESE DRAWINGS ARE CONCEPTUAL ONLY DRE CONDENTIS OF UNIT SHOWN ARE EXAMPLES OF UNIT YPES AND MAY NOT DEPICT ACTUAL UNITS. STATES WHERE SUCH OFTER CONDOMINUM (WHICH GENERATION S, EXPRESSION OF CONDOMINIUM NUTS IN STATES WHERE SUCH OFTER CONDOMINIUM UNITS IN STATES WHERE SUCH OFTER CONDOMINIUM (WHICH GENERATIO