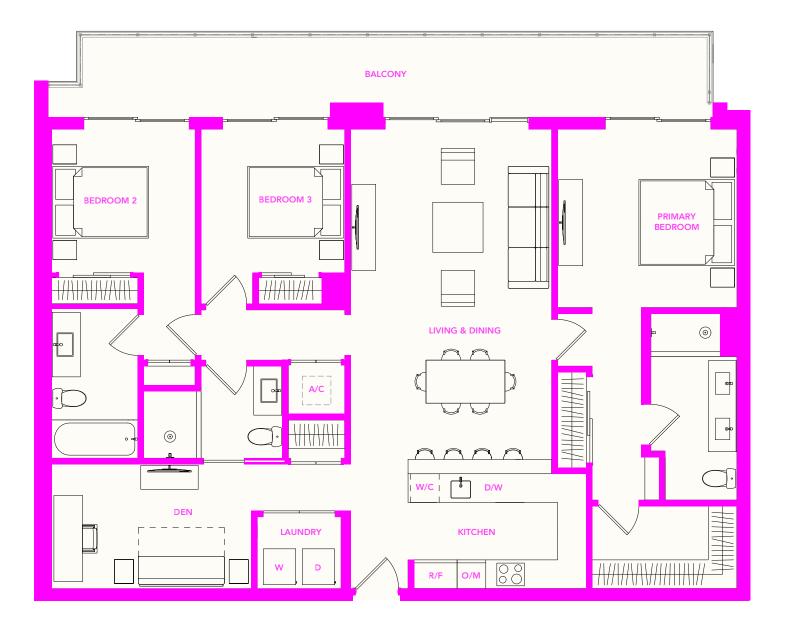

UNITS 05, 07, 16, 18

3 BEDROOMS + DEN

3.5 BATHROOMS

LEVELS 2 – 5

 INTERIOR
 1,818 SF / 169 M²

 BALCONY
 205 SF / 19 M²

 TOTAL
 2,023 SF / 188 M²

UNITS 05, 07 - 1844 SF / 171 M<sup>2</sup>
UNITS 16, 18 - 1818 SF / 169 M<sup>2</sup>