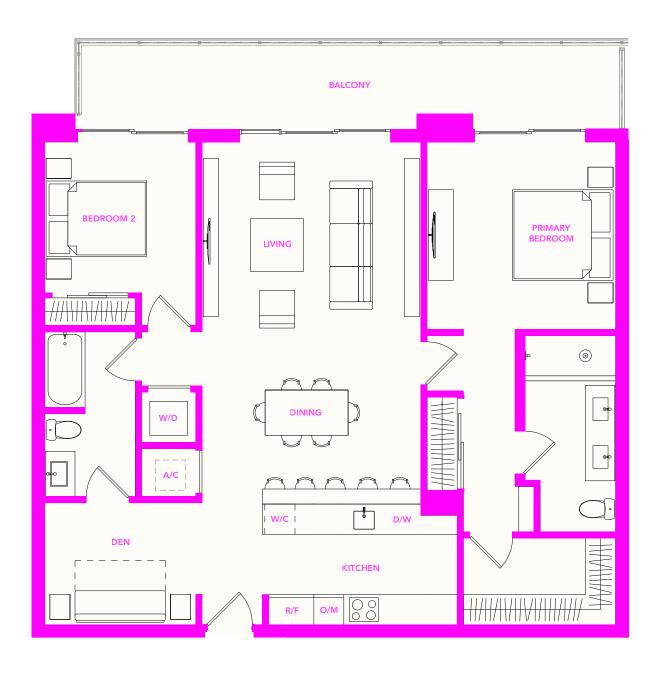

### TYPE F

UNITS 01, 11, 12, 22

2 BEDROOMS + DEN

**3 BATHROOMS** 

LEVELS 2 – 5

 INTERIOR
 1,317 SF / 122 M²

 BALCONY
 210 SF / 20 M²

 TOTAL
 1,527 SF / 142 M²