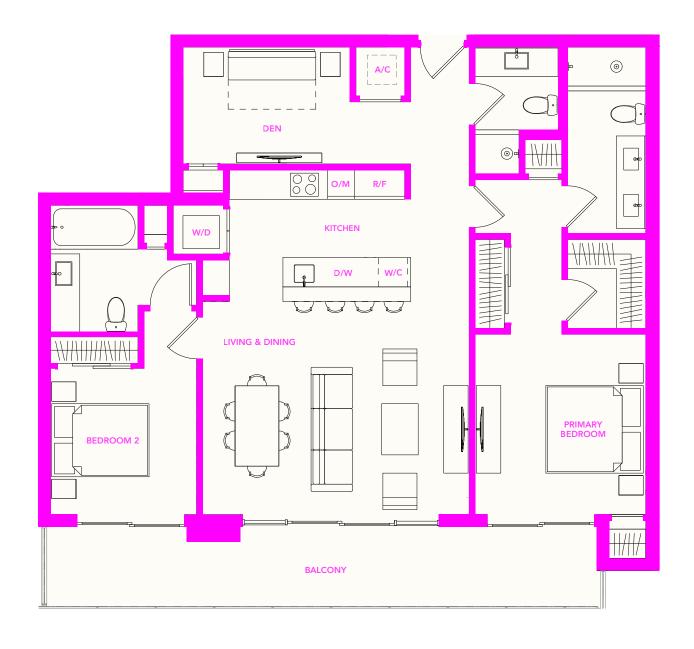

UNITS 05, 07, 16, 18

3 BEDROOMS + DEN

3.5 BATHROOMS

LEVELS 2 – 5

 INTERIOR
 1,818 SF / 169 M²

 BALCONY
 205 SF / 19 M²

 TOTAL
 2,023 SF / 188 M²

UNITS 05, 07 - 1844 SF / 171 M<sup>2</sup>
UNITS 16, 18 - 1818 SF / 169 M<sup>2</sup>