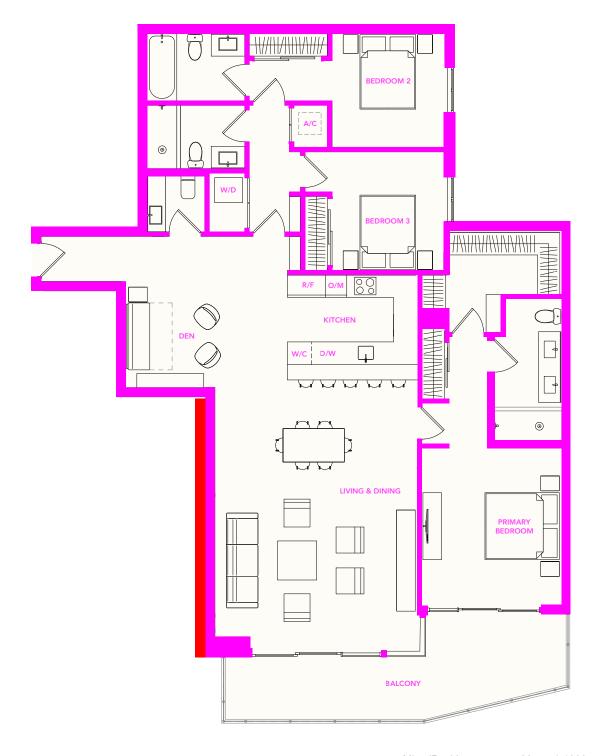

#### TYPE H

**UNITS 02, 10, 21** 

3 BEDROOMS + DEN

**3 BATHROOMS** 

LEVELS 2 – 5

 INTERIOR
 1,652 SF / 152 M²

 BALCONY
 259 SF / 24 M²

 TOTAL
 1,911 SF / 177 M²