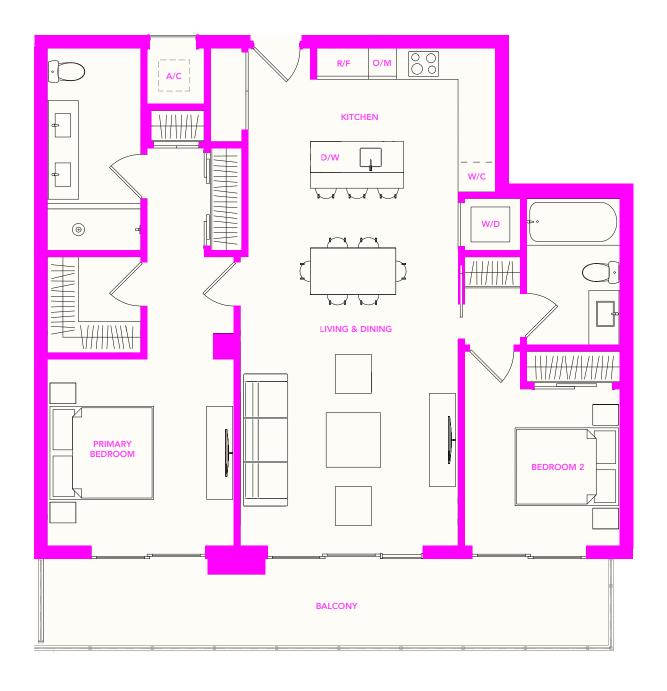

## TYPE C

UNITS 04, 08, 15, 19

**2 BEDROOMS** 

**2 BATHROOMS** 

**LEVEL 2 – 5** 

 INTERIOR
 1,189 SF / 110 M²

 BALCONY
 215 SF / 20 M²

 TOTAL
 1,404 SF / 130 M²