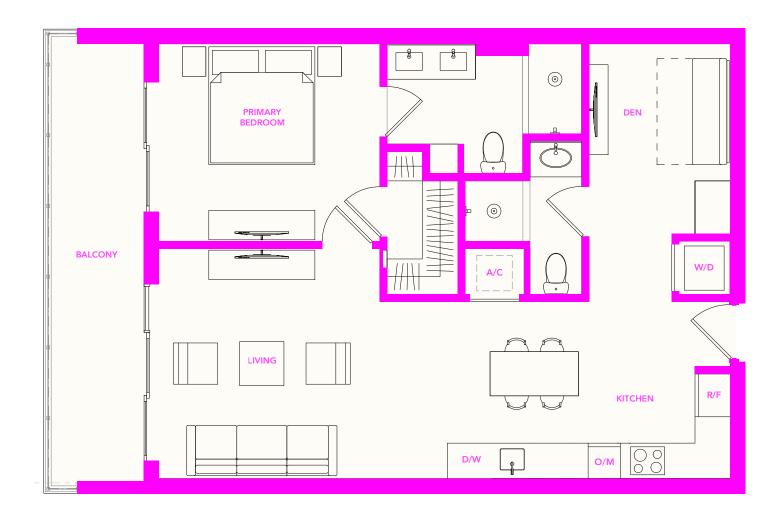

# TYPE A

**UNITS 06, 17** 

1 BEDROOM + DEN

2 BATHROOMS

LEVELS 2 – 5

**INTERIOR** 864 SF / 80 M<sup>2</sup>

**BALCONY** 124 SF / 12 M<sup>2</sup>

**TOTAL** 988 SF / 92 M<sup>2</sup>