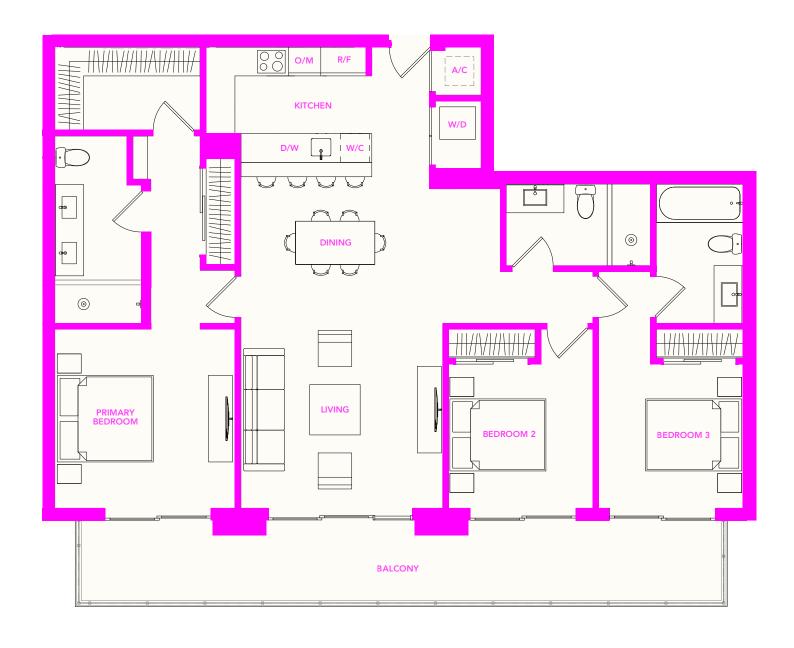

# TYPE G

**3 BEDROOMS** 

**3 BATHROOMS** 

**LEVELS 2 – 5** 

 INTERIOR
 1,470 SF / 137 M²

 BALCONY
 256 SF / 24 M²

 TOTAL
 1,726 SF / 161 M²