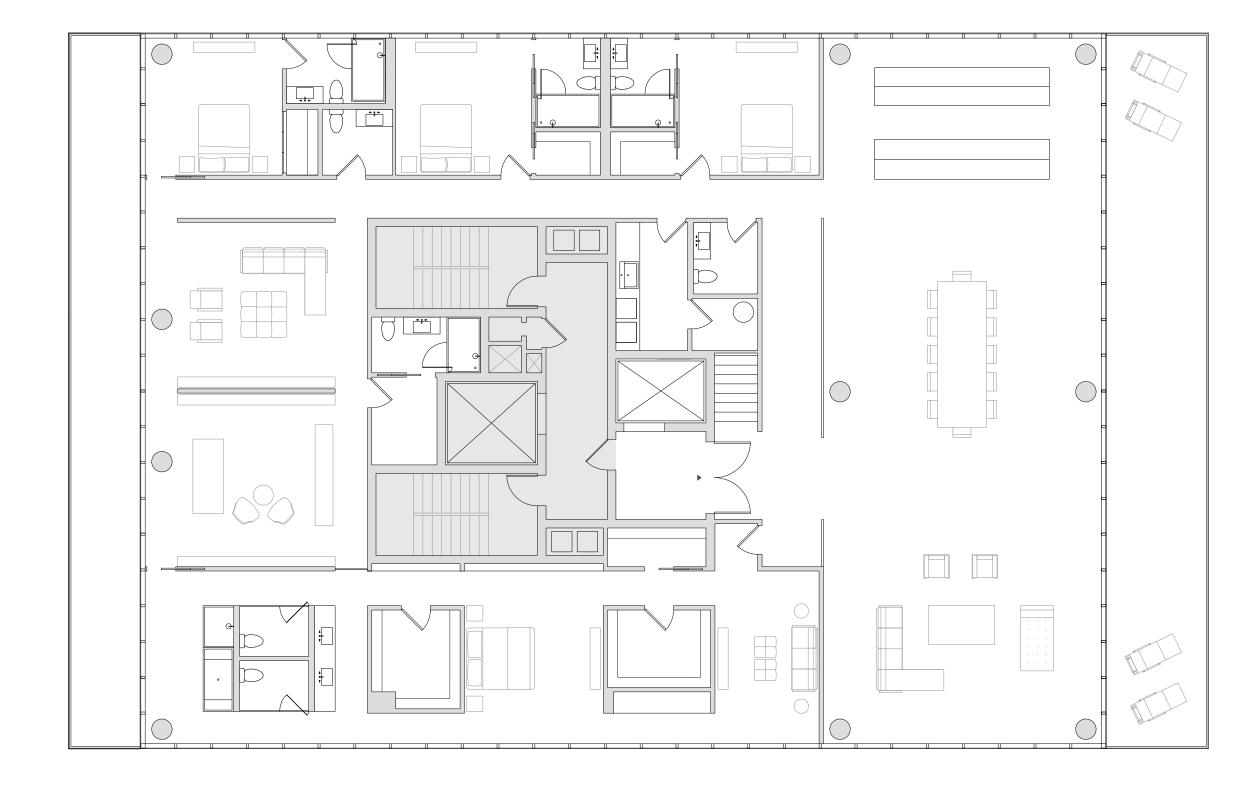

4 Bedrooms, Den & Media Room 5 Full Bathrooms & 2 Powder Rooms 2 Balconies & Private Pool

6,807 sf // 632 m<sup>2</sup> Residence 1,190 sf // 111 m<sup>2</sup> Balconies 5,223 sf // 485 m<sup>2</sup> Roof Deck

13,220 sf // 1,228 m<sup>2</sup> Total