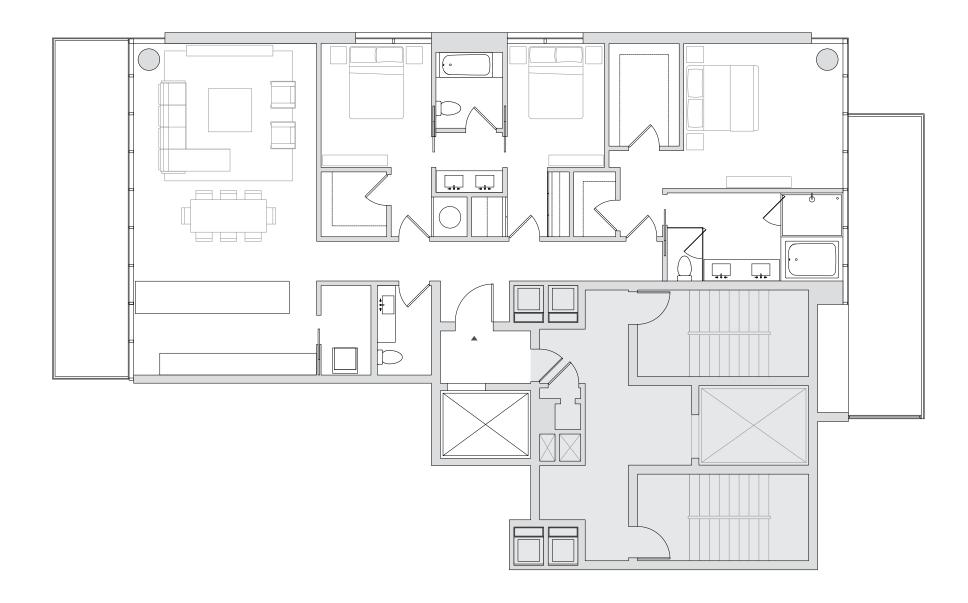

## **OCEANFRONT LINE 00**

4 Bedrooms & Den // 4.5 Bathrooms 2 Balconies

3,227 sf // 300 m<sup>2</sup> Residence 644 sf // 60 m<sup>2</sup> Balconies

3,871 sf // 360 m<sup>2</sup> Total

## **OCEANFRONT LINE 01**

3 Bedrooms & Den // 3.5 Bathrooms 2 Balconies

2,775 sf // 258 m<sup>2</sup> Residence 546 sf // 51 m<sup>2</sup> Balconies

3,321 sf // 309 m<sup>2</sup> Total

**OCEAN DRIVE LINE 02** 

3 Bedrooms // 3.5 Bathrooms // 2 Balconies

1,904 sf // 177 m<sup>2</sup> Residence 490 sf // 46 m<sup>2</sup> Balconies

2,394 sf // 222 m<sup>2</sup> Total

3 Bedrooms // 2.5 Bathrooms // 2 Balconies

1,877 sf // 174 m<sup>2</sup> Residence 449 sf // 42 m<sup>2</sup> Balconies

2,326 sf // 216 m<sup>2</sup> Total

LOWER LEVEL