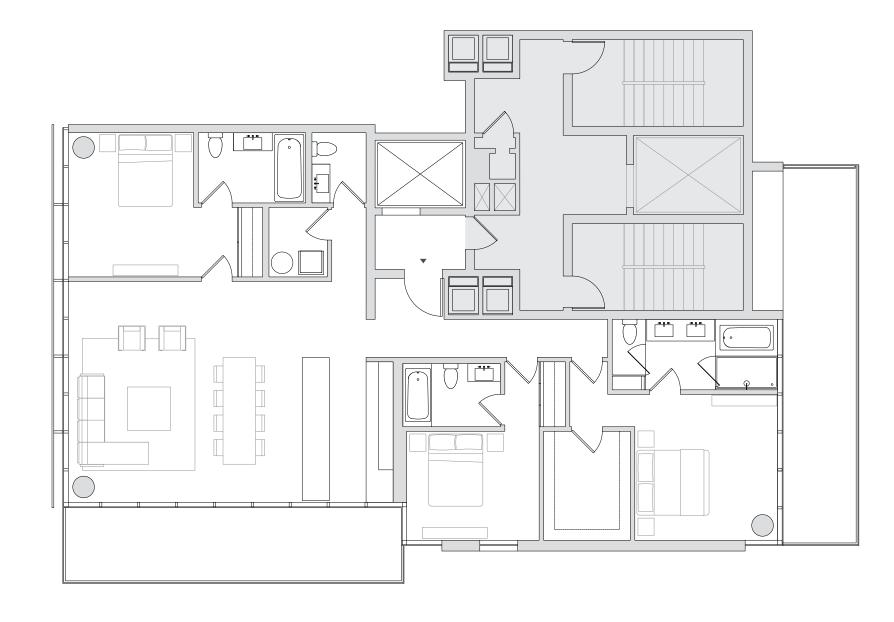

3 Bedrooms // 3.5 Bathrooms // 2 Balconies

1,904 sf // 177 m<sup>2</sup> Residence 490 sf // 46 m<sup>2</sup> Balconies

2,394 sf // 222 m<sup>2</sup> Total

3 Bedrooms // 2.5 Bathrooms // 2 Balconies

1,877 sf // 174 m<sup>2</sup> Residence 449 sf // 42 m<sup>2</sup> Balconies

2,326 sf // 216 m<sup>2</sup> Total

LOWER LEVEL