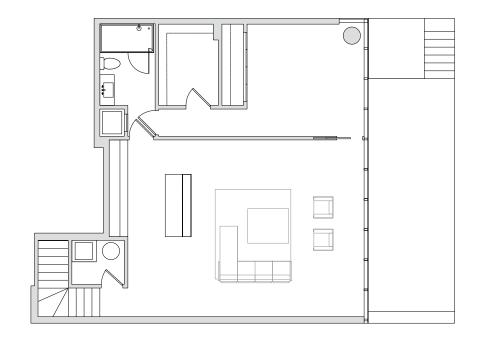

## **TWO-STORY BEACH VILLA 200**

3 Bedrooms, Den & Media Room // 4.5 Bathrooms Balcony & 2 Private Gardens

3,745 sf // 348 m<sup>2</sup> Residence

350 sf // 33 m<sup>2</sup> Balcony

421 sf // 39 m<sup>2</sup> Poolside Terrace

229 sf // 21 m<sup>2</sup> Private Garden

4,745 sf // 441 m<sup>2</sup> Total

UPPER LEVEL