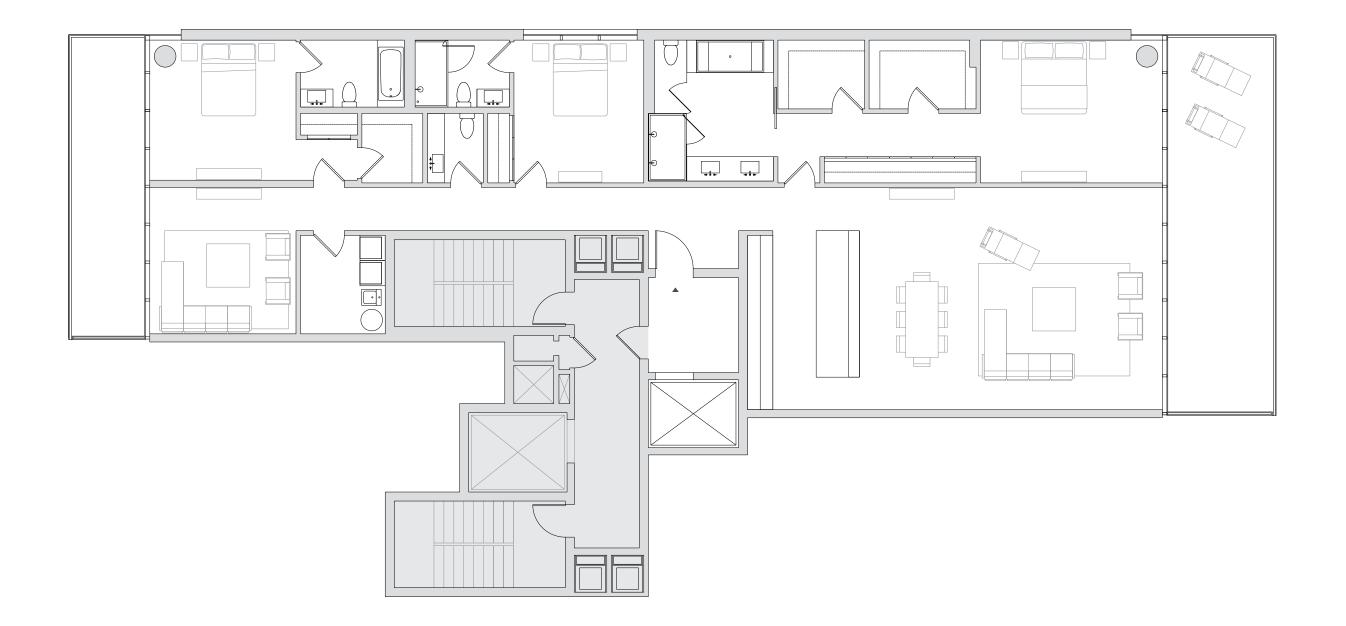

## **TWO-STORY BEACH VILLA 200**

3 Bedrooms, Den & Media Room // 4.5 Bathrooms Balcony & 2 Private Gardens

3,745 sf // 348 m<sup>2</sup> Residence

350 sf // 33 m<sup>2</sup> Balcony

421 sf // 39 m<sup>2</sup> Poolside Terrace

229 sf // 21 m<sup>2</sup> Private Garden

4,745 sf // 441 m<sup>2</sup> Total

UPPER LEVEL

## **TWO-STORY BEACH VILLA 201**

4 Bedrooms, Den & Media Room // 5.5 Bathrooms Balcony & 2 Private Gardens

4,431 sf // 412 m<sup>2</sup> Residence

350 sf // 33 m<sup>2</sup> Balcony

421 sf // 39 m<sup>2</sup> Poolside Terrace

512 sf // 48 m<sup>2</sup> Private Garden

5,714 sf // 531 m<sup>2</sup> Total

LOWER LEVEL

UPPER LEVEL