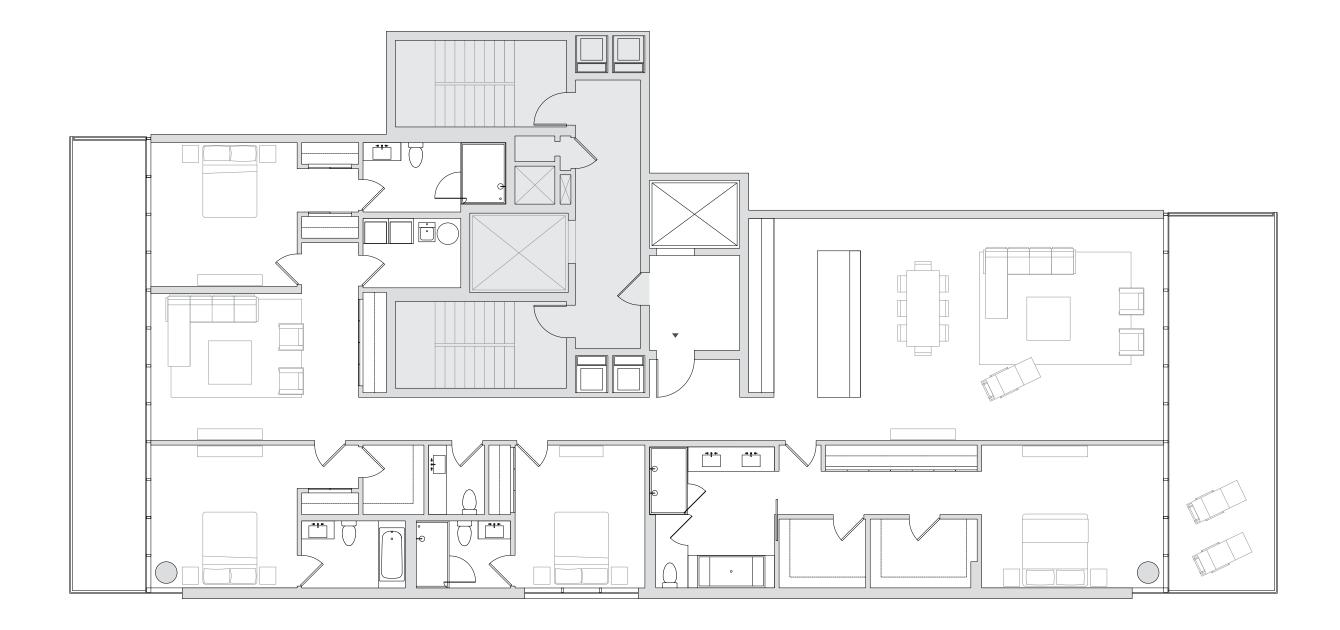

## **TWO-STORY BEACH VILLA 200**

3 Bedrooms, Den & Media Room // 4.5 Bathrooms Balcony & 2 Private Gardens

3,745 sf // 348 m<sup>2</sup> Residence

350 sf // 33 m<sup>2</sup> Balcony

421 sf // 39 m<sup>2</sup> Poolside Terrace

229 sf // 21 m<sup>2</sup> Private Garden

4,745 sf // 441 m<sup>2</sup> Total

UPPER LEVEL

## **TWO-STORY BEACH VILLA 201**

4 Bedrooms, Den & Media Room // 5.5 Bathrooms Balcony & 2 Private Gardens

4,431 sf // 412 m<sup>2</sup> Residence

350 sf // 33 m<sup>2</sup> Balcony

421 sf // 39 m<sup>2</sup> Poolside Terrace

512 sf // 48 m<sup>2</sup> Private Garden

5,714 sf // 531 m<sup>2</sup> Total

LOWER LEVEL

UPPER LEVEL