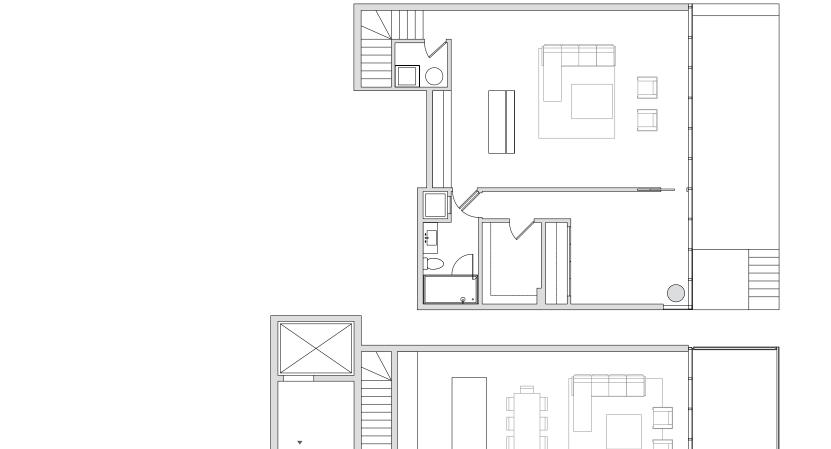

## **TWO-STORY BEACH VILLA 200**

3 Bedrooms, Den & Media Room // 4.5 Bathrooms Balcony & 2 Private Gardens

3,745 sf // 348 m<sup>2</sup> Residence

350 sf // 33 m<sup>2</sup> Balcony

421 sf // 39 m<sup>2</sup> Poolside Terrace

229 sf // 21 m<sup>2</sup> Private Garden

4,745 sf // 441 m<sup>2</sup> Total

UPPER LEVEL

## **TWO-STORY BEACH VILLA 201**

4 Bedrooms, Den & Media Room // 5.5 Bathrooms Balcony & 2 Private Gardens

4,431 sf // 412 m<sup>2</sup> Residence

350 sf // 33 m<sup>2</sup> Balcony

421 sf // 39 m<sup>2</sup> Poolside Terrace

512 sf // 48 m<sup>2</sup> Private Garden

5,714 sf // 531 m<sup>2</sup> Total

LOWER LEVEL

UPPER LEVEL