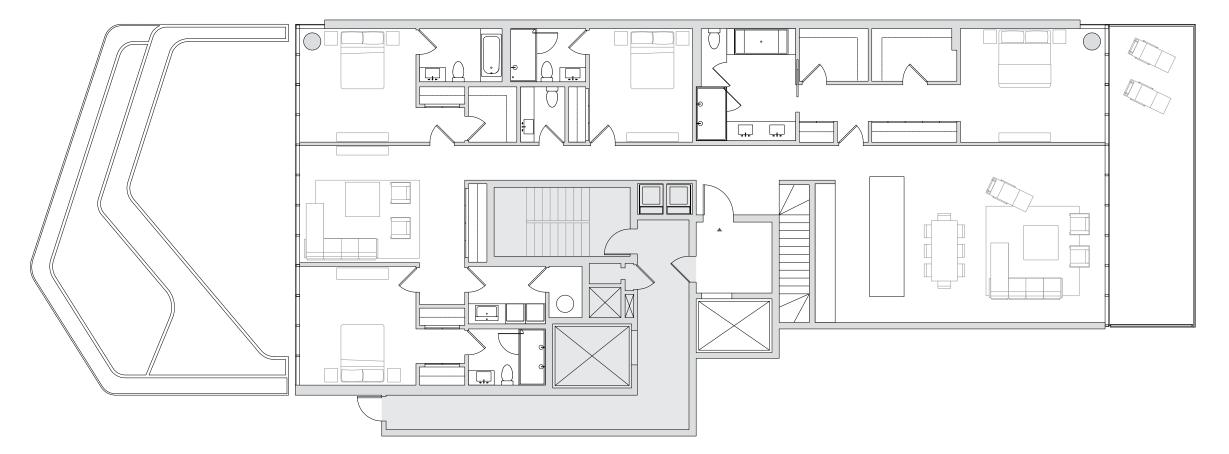

4 Bedrooms, Den & Media Room 5 Full Bathrooms & 2 Powder Rooms 2 Balconies & Private Pool

6,807 sf // 632 m<sup>2</sup> Residence 1,190 sf // 111 m<sup>2</sup> Balconies 5,223 sf // 485 m<sup>2</sup> Roof Deck

13,220 sf // 1,228 m<sup>2</sup> Total