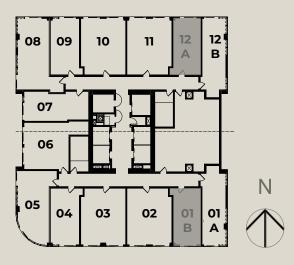

## THE TOWER

Levels 4-11

#### 14 UNITS

7 | STUDIOS / 1 BATH 2 | 1 BD / 1 BATH 1 | 1 BD / 1.5 BATH 4 | 1 BD + DEN / 2 BATH