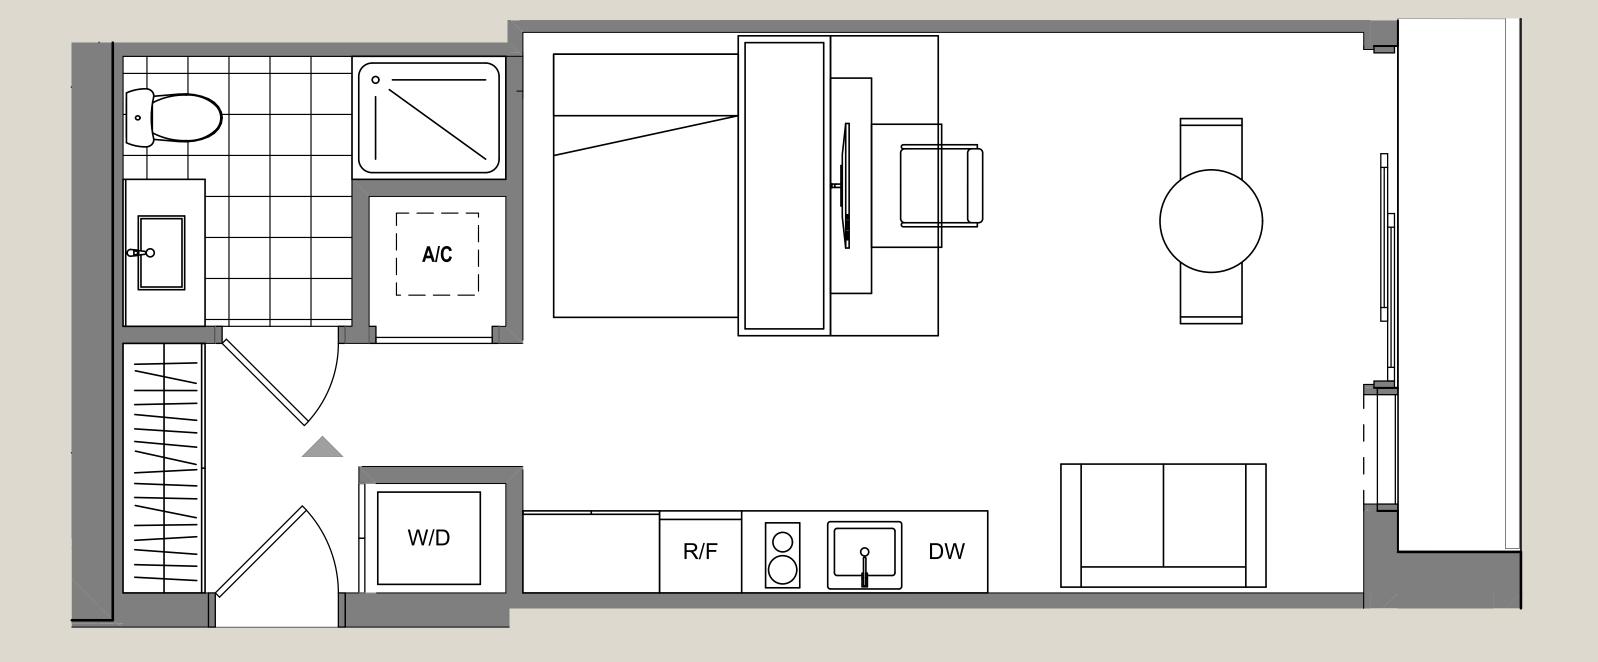

### UNIT 00

Studio / 1 Bath

Interior 458 sq. ft. | 43 m<sup>2</sup>

42 sq. ft. | 4 m<sup>2</sup> Exterior

500 sq. ft. | 47 m<sup>2</sup> Total