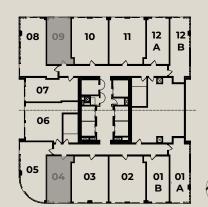

## THE TOWER

Levels 4-11

#### 14 UNITS

7 | STUDIOS / 1 BATH 2 | 1 BD / 1 BATH 1 | 1 BD / 1.5 BATH 4 | 1 BD + DEN / 2 BATH

# UNIT 07

Studio / 1 Bath

Interior 447 sq. ft. | 42 m<sup>2</sup>

39 sq. ft. | 4 m<sup>2</sup> Exterior

483 sq. ft. | 46 m<sup>2</sup> Total