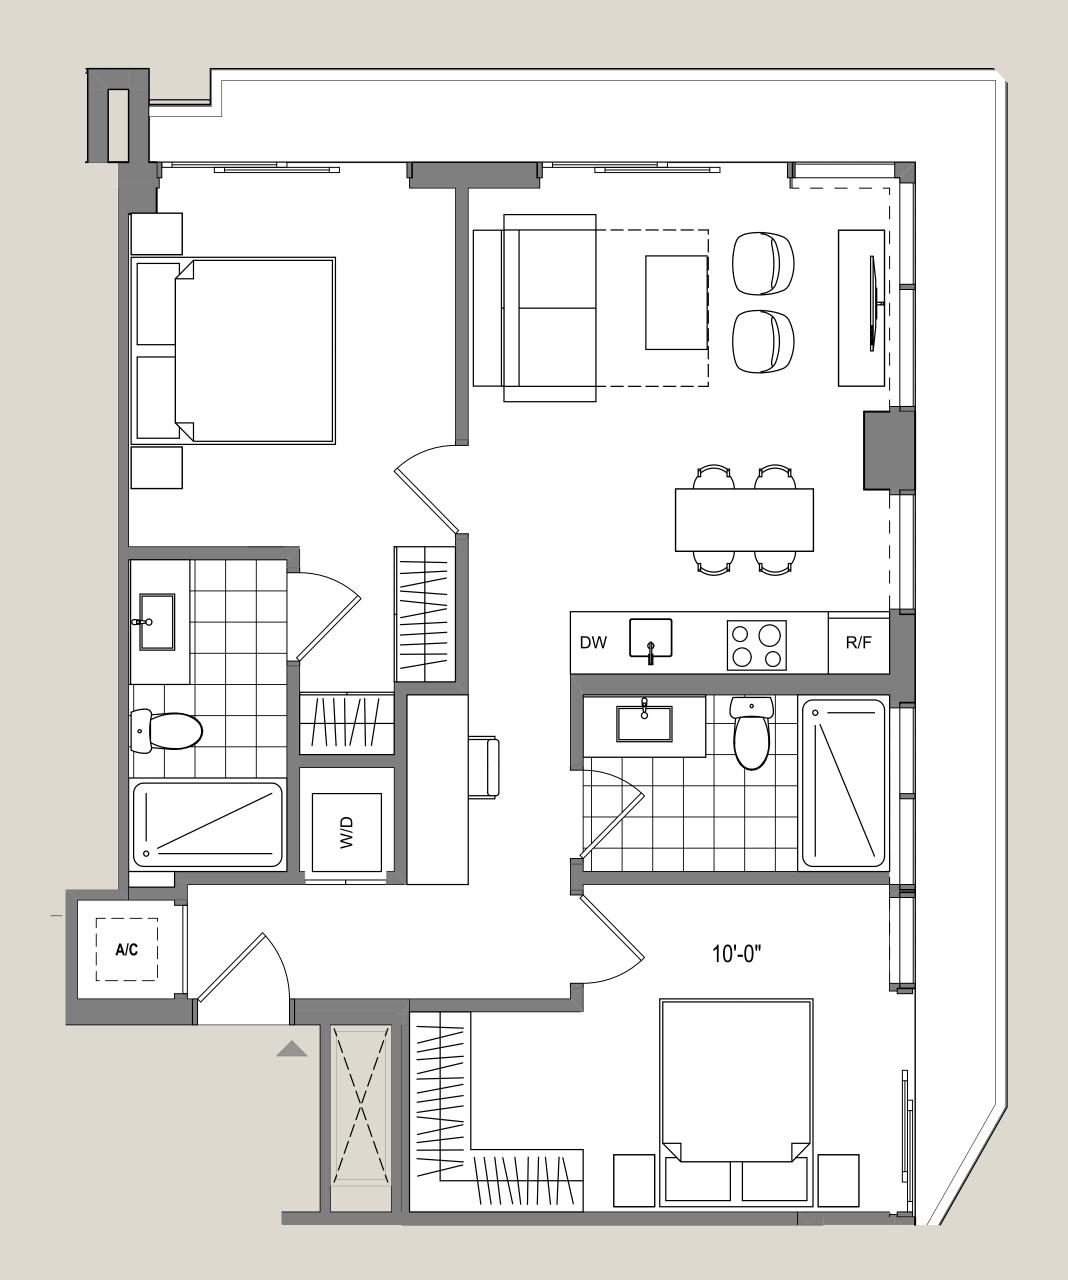

### UNIT 02/03/10/11

1 Bed + Den / 2 Bath

Interior 597 sq. ft. | 55 m<sup>2</sup>

62 sq. ft. | 6 m<sup>2</sup> Exterior

659 sq. ft. | 61 m<sup>2</sup> Total