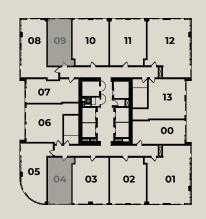

## THE TOWER

Levels 12-36

#### 14 UNITS

4 | STUDIOS / 1 BATH 2 | 1 BD / 1 BATH 2 | 1 BD / 1.5 BATH 4 | 1 BD + DEN / 2 BATH 2 | 2 BD / 2 BATH