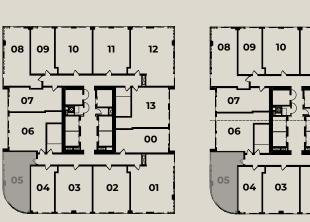

## THE TOWER

Levels 4-11

#### 14 UNITS

7 | STUDIOS / 1 BATH 2 | 1 BD / 1 BATH 1 | 1 BD / 1.5 BATH 4 | 1 BD + DEN / 2 BATH