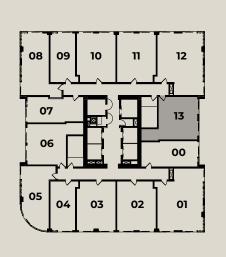

#### 14 UNITS

7 | STUDIOS / 1 BATH 2 | 1 BD / 1 BATH 1 | 1 BD / 1.5 BATH 4 | 1 BD + DEN / 2 BATH

#### 14 UNITS

4 | STUDIOS / 1 BATH 2 | 1 BD / 1 BATH 2 | 1 BD / 1.5 BATH 4 | 1 BD + DEN / 2 BATH 2 | 2 BD / 2 BATH