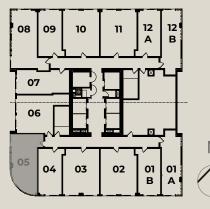

## THE TOWER

Levels 12-36

#### 14 UNITS

4 | STUDIOS / 1 BATH 2 | 1 BD / 1 BATH 2 | 1 BD / 1.5 BATH 4 | 1 BD + DEN / 2 BATH 2 | 2 BD / 2 BATH