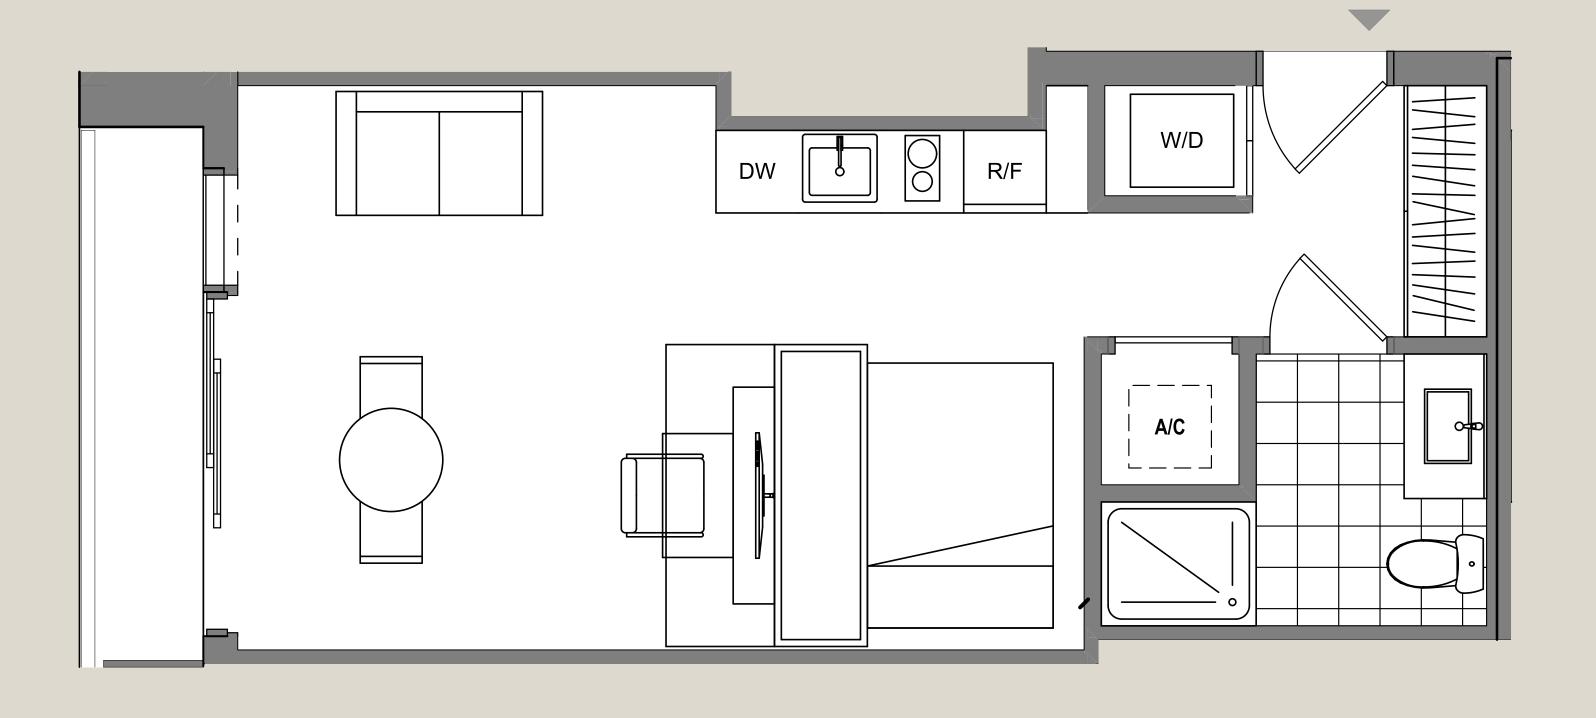

# UNIT 07

Studio / 1 Bath

Interior 447 sq. ft. | 42 m<sup>2</sup>

39 sq. ft. | 4 m<sup>2</sup> Exterior

483 sq. ft. | 46 m<sup>2</sup> Total