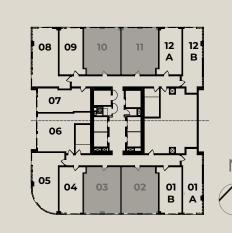

## THE TOWER

Levels 4-11

#### 14 UNITS

7 | STUDIOS / 1 BATH 2 | 1 BD / 1 BATH 1 | 1 BD / 1.5 BATH 4 | 1 BD + DEN / 2 BATH

## THE TOWER

Levels 12-36

#### 14 UNITS

4 | STUDIOS / 1 BATH 2 | 1 BD / 1 BATH 2 | 1 BD / 1.5 BATH 4 | 1 BD + DEN / 2 BATH 2 | 2 BD / 2 BATH