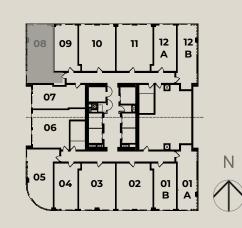

## THE TOWER

Levels 4-11

#### 14 UNITS

7 | STUDIOS / 1 BATH 2 | 1 BD / 1 BATH 1 | 1 BD / 1.5 BATH 4 | 1 BD + DEN / 2 BATH

### UNIT 00

Studio / 1 Bath

Interior 458 sq. ft. | 43 m<sup>2</sup>

42 sq. ft. | 4 m<sup>2</sup> Exterior

500 sq. ft. | 47 m<sup>2</sup> Total

### UNIT 01A/12B

Studio / 1 Bath

Interior 458 sq. ft. | 43 m<sup>2</sup>

Exterior 145 sq. ft. | 13 m<sup>2</sup>

603 sq. ft. | 57 m<sup>2</sup> Total

### UNIT 01B/12A

Studio / 1 Bath

Interior 385 sq. ft. | 36 m<sup>2</sup>

36 sq. ft. | 3 m<sup>2</sup> Exterior

421 sq. ft. | 39 m<sup>2</sup> Total

### UNIT 04/09

Studio / 1 Bath

Interior 401 sq. ft. | 37 m<sup>2</sup>

38 sq. ft. | 4 m<sup>2</sup> Exterior

439 sq. ft. | 41 m<sup>2</sup> Total

# UNIT 07

Studio / 1 Bath

Interior 447 sq. ft. | 42 m<sup>2</sup>

39 sq. ft. | 4 m<sup>2</sup> Exterior

483 sq. ft. | 46 m<sup>2</sup> Total

### UNIT 05

1 Bed / 1 Bath

Interior 551 sq. ft. | 51 m<sup>2</sup>

Exterior 138 sq. ft. | 13 m<sup>2</sup>

689 sq. ft. | 64 m<sup>2</sup> Total

#### UNIT 06

1 Bed / 1.5 Bath

Interior 571 sq. ft. | 53 m<sup>2</sup>

Exterior 62 sq. ft. | 6 m<sup>2</sup>

Total 633 sq. ft. | 59 m<sup>2</sup>

### UNIT 08

1 Bed / 1 Bath

Interior 606 sq. ft. | 56 m<sup>2</sup>

Exterior 156 sq. ft. | 14 m<sup>2</sup>

762 sq. ft. | 70 m<sup>2</sup> Total

### UNIT 02/03/10/11

1 Bed + Den / 2 Bath

Interior 597 sq. ft. | 55 m<sup>2</sup>

62 sq. ft. | 6 m<sup>2</sup> Exterior

659 sq. ft. | 61 m<sup>2</sup> Total

### UNIT 01/12

2 Bed / 2 Bath Interior 835 sq. ft. | 78 m<sup>2</sup> Exterior 180 sq. ft. | 17 m<sup>2</sup> 1,015 sq. ft. | 95 m<sup>2</sup> Total