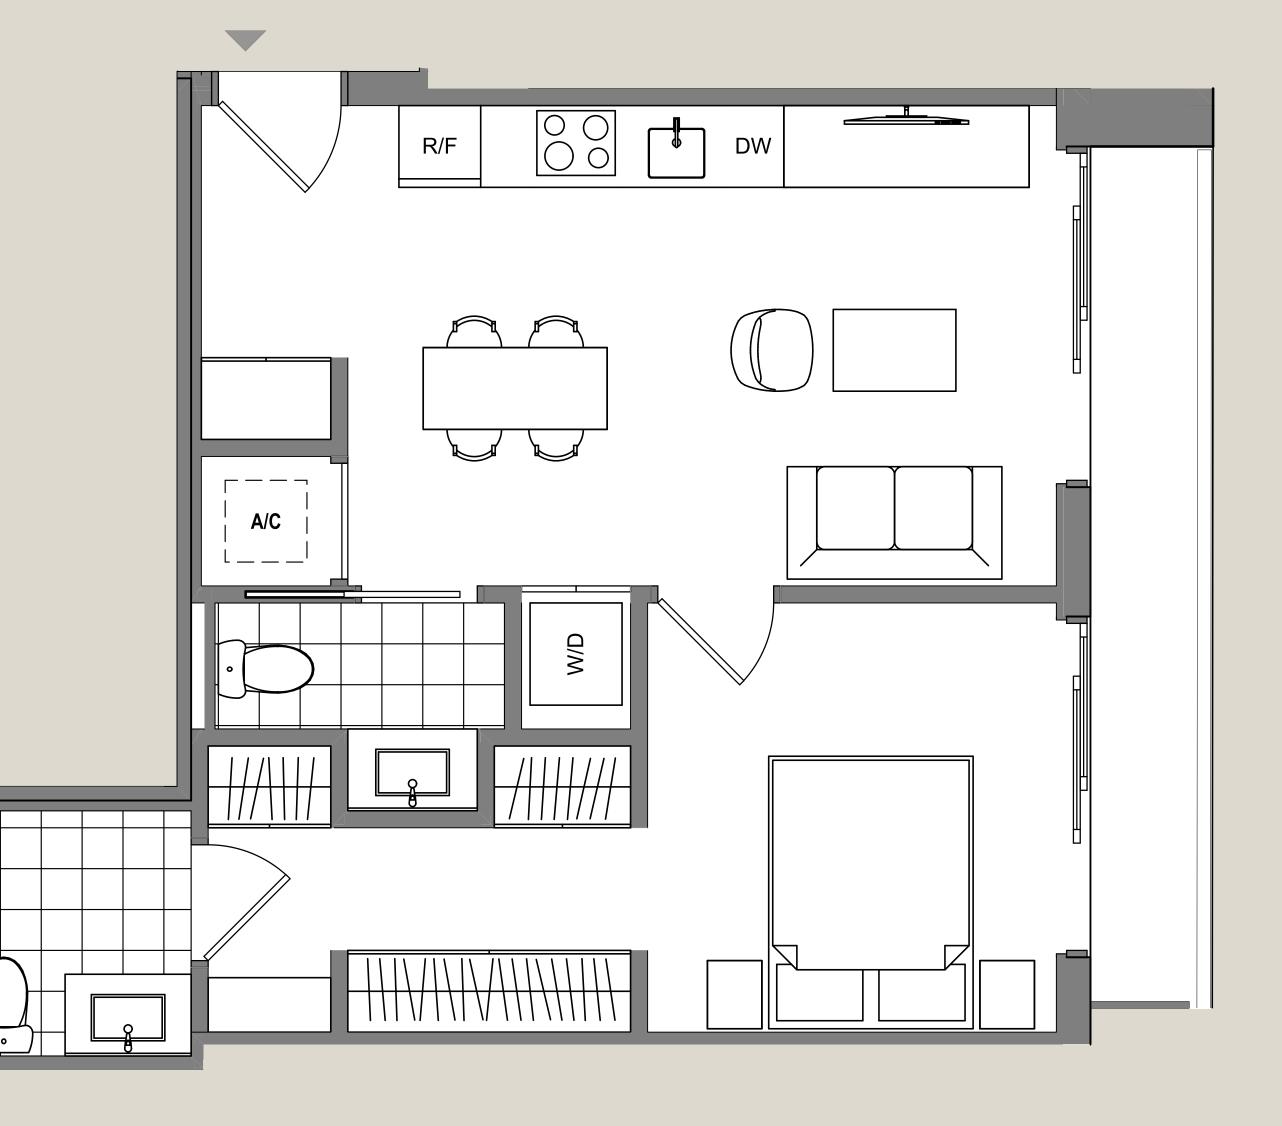

#### UNIT 13

1 Bed / 1.5 Bath

Interior 591 sq. ft. | 55 m<sup>2</sup> 63 sq. ft. | 6 m<sup>2</sup> Exterior

654 sq. ft. | 61 m<sup>2</sup> Total

These drawings are conceptual only and are for the convenience of reference. They should not be relied upon as representations, express or implied, of the final detail of the residences. Units shown are examples of unit types and may not depict actual units. Stated square footages are ranges for a particular unit type and are measured to the exterior boundaries of the exterior walls and the centerline of interior demising walls and in fact vary from the area that would be determined by using the description and definition of the unit set forth in the declaration (which generally only includes the interior structural components). Note that measurements of rooms set forth on this floorplan are generally taken at the greatest points of each given room (as if the room were a perfect rectangle), without regards for any cutouts. Accordingly, the area of the actual room will typically be smaller than the product obtained by multiplying the stated length times width. All dimensions are approximate and may vary with actual construction, and all floor plans and development plans are subject to change.