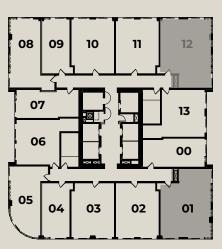

## THE TOWER

Levels 4-11

#### 14 UNITS

7 | STUDIOS / 1 BATH 2 | 1 BD / 1 BATH 1 | 1 BD / 1.5 BATH 4 | 1 BD + DEN / 2 BATH