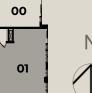

### UNIT 00

Studio / 1 Bath

Interior 458 sq. ft. | 43 m<sup>2</sup>

42 sq. ft. | 4 m<sup>2</sup> Exterior

500 sq. ft. | 47 m<sup>2</sup> Total

### UNIT 01A/12B

Studio / 1 Bath

Interior 458 sq. ft. | 43 m<sup>2</sup>

Exterior 145 sq. ft. | 13 m<sup>2</sup>

603 sq. ft. | 57 m<sup>2</sup> Total

### UNIT 01B/12A

Studio / 1 Bath

Interior 385 sq. ft. | 36 m<sup>2</sup>

36 sq. ft. | 3 m<sup>2</sup> Exterior

421 sq. ft. | 39 m<sup>2</sup> Total

### UNIT 01/12

2 Bed / 2 Bath Interior 835 sq. ft. | 78 m<sup>2</sup> Exterior 180 sq. ft. | 17 m<sup>2</sup> 1,015 sq. ft. | 95 m<sup>2</sup> Total