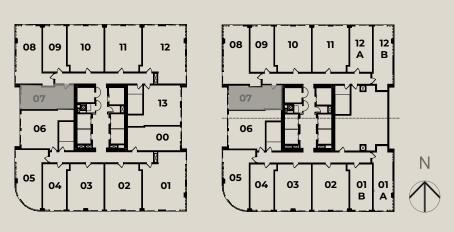

## THE TOWER

Levels 4-11

#### 14 UNITS

7 | STUDIOS / 1 BATH 2 | 1 BD / 1 BATH 1 | 1 BD / 1.5 BATH 4 | 1 BD + DEN / 2 BATH

## THE TOWER

Levels 12-36

#### 14 UNITS

4 | STUDIOS / 1 BATH 2 | 1 BD / 1 BATH 2 | 1 BD / 1.5 BATH 4 | 1 BD + DEN / 2 BATH 2 | 2 BD / 2 BATH

# UNIT 07

Studio / 1 Bath

Interior 447 sq. ft. | 42 m<sup>2</sup>

39 sq. ft. | 4 m<sup>2</sup> Exterior

483 sq. ft. | 46 m<sup>2</sup> Total