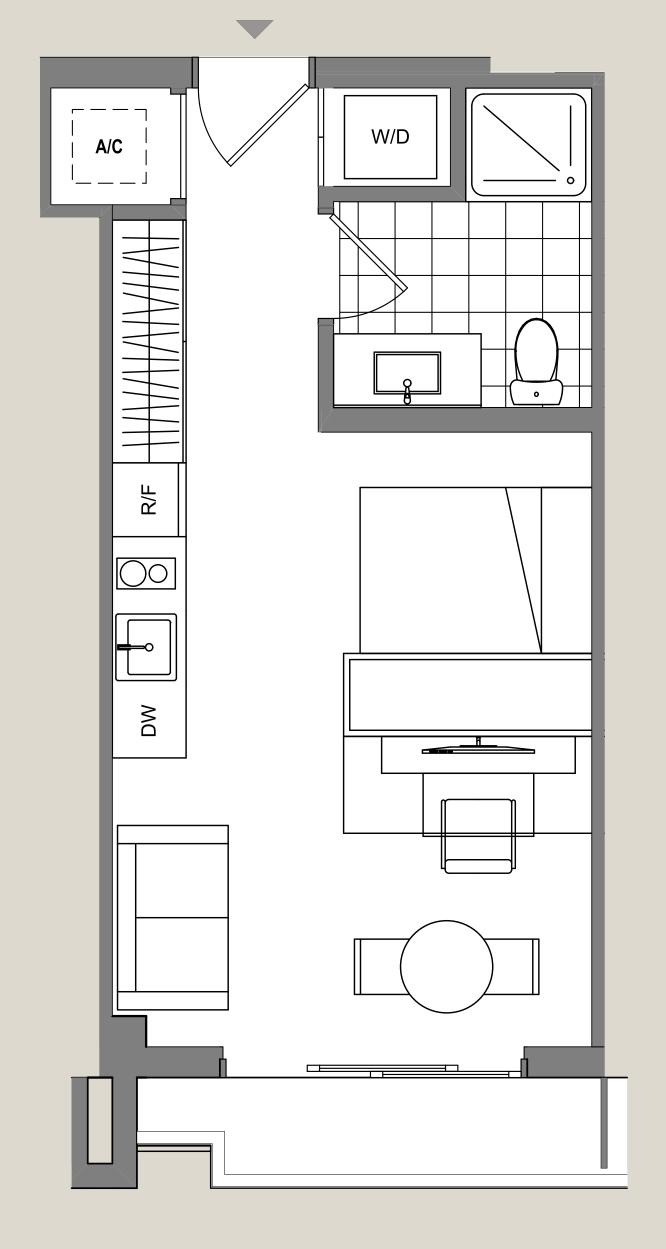

# UNIT 07

Studio / 1 Bath

Interior 447 sq. ft. | 42 m<sup>2</sup>

39 sq. ft. | 4 m<sup>2</sup> Exterior

483 sq. ft. | 46 m<sup>2</sup> Total