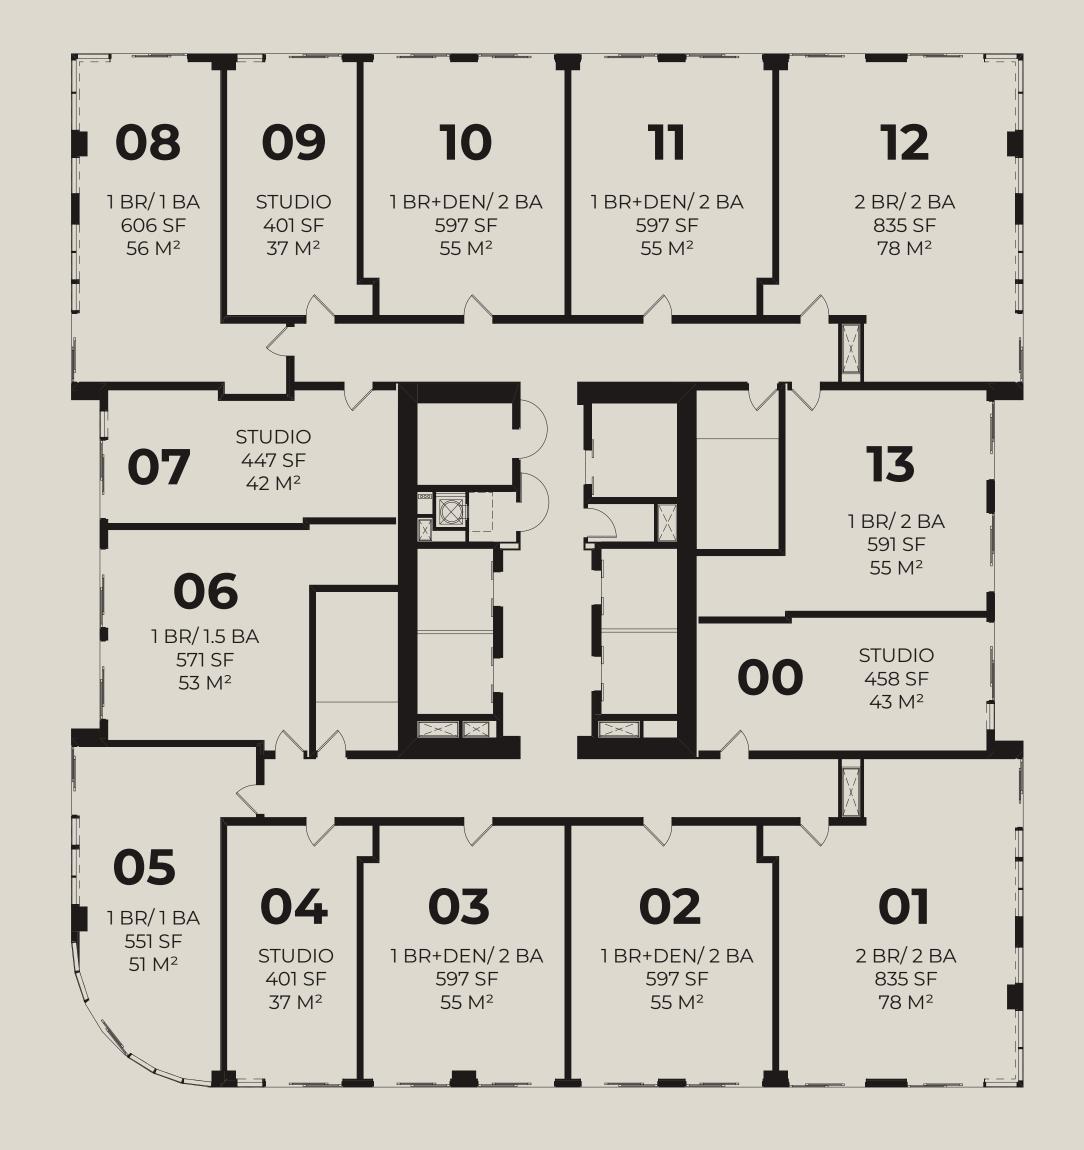

## THE TOWER

Levels 4-11

#### 14 UNITS

7 | STUDIOS / 1 BATH 2 | 1 BD / 1 BATH 1 | 1 BD / 1.5 BATH 4 | 1 BD + DEN / 2 BATH

## THE TOWER

Levels 12-36

#### 14 UNITS

4 | STUDIOS / 1 BATH 2 | 1 BD / 1 BATH 2 | 1 BD / 1.5 BATH 4 | 1 BD + DEN / 2 BATH 2 | 2 BD / 2 BATH