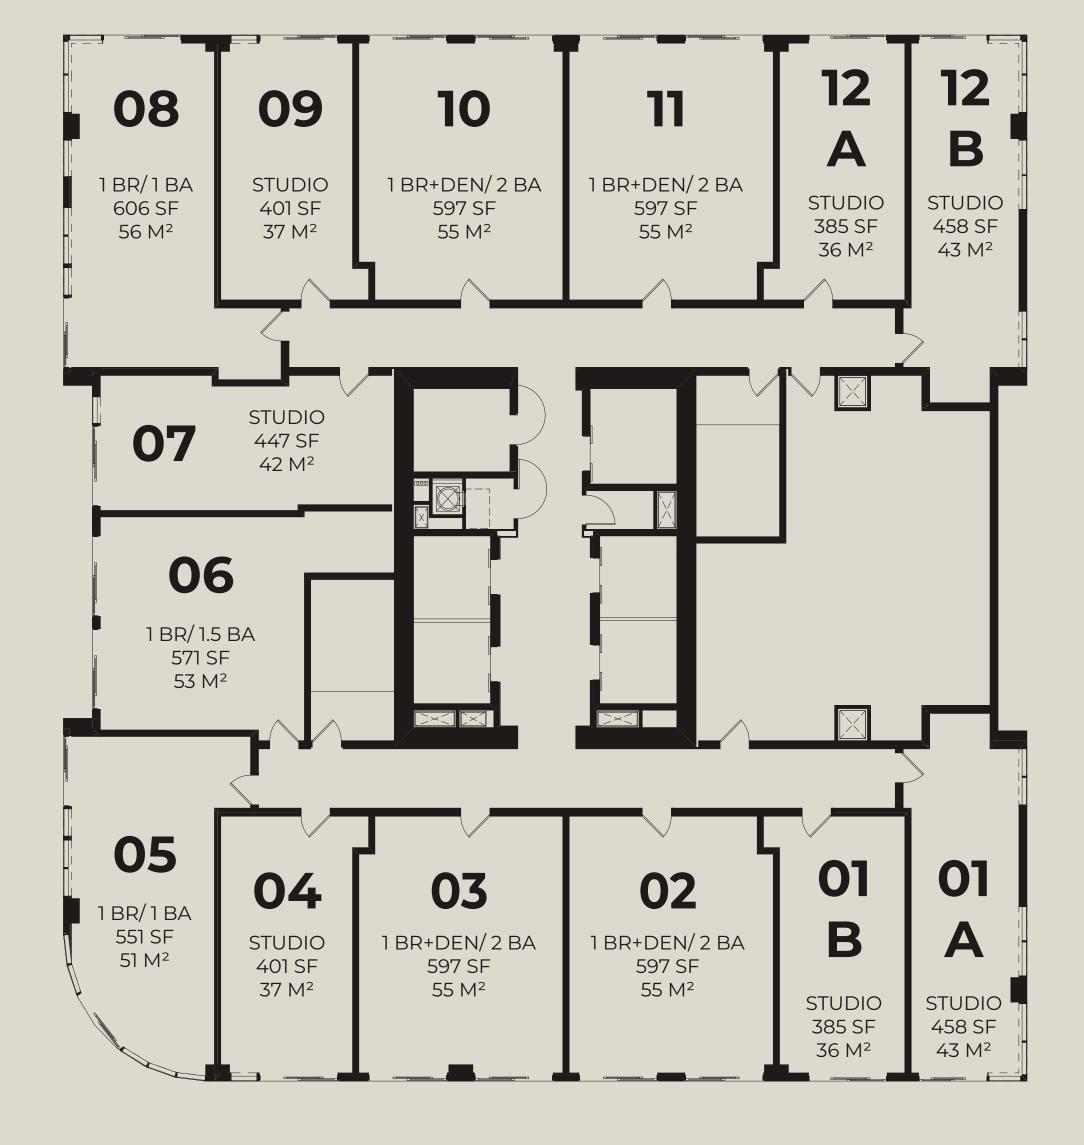

## THE TOWER

Levels 4-11

#### 14 UNITS

7 | STUDIOS / 1 BATH 2 | 1 BD / 1 BATH 1 | 1 BD / 1.5 BATH 4 | 1 BD + DEN / 2 BATH

### UNIT 00

Studio / 1 Bath

Interior 458 sq. ft. | 43 m<sup>2</sup>

42 sq. ft. | 4 m<sup>2</sup> Exterior

500 sq. ft. | 47 m<sup>2</sup> Total

### UNIT 01A/12B

Studio / 1 Bath

Interior 458 sq. ft. | 43 m<sup>2</sup>

Exterior 145 sq. ft. | 13 m<sup>2</sup>

603 sq. ft. | 57 m<sup>2</sup> Total

### UNIT 01B/12A

Studio / 1 Bath

Interior 385 sq. ft. | 36 m<sup>2</sup>

36 sq. ft. | 3 m<sup>2</sup> Exterior

421 sq. ft. | 39 m<sup>2</sup> Total

### UNIT 04/09

Studio / 1 Bath

Interior 401 sq. ft. | 37 m<sup>2</sup>

38 sq. ft. | 4 m<sup>2</sup> Exterior

439 sq. ft. | 41 m<sup>2</sup> Total

# UNIT 07

Studio / 1 Bath

Interior 447 sq. ft. | 42 m<sup>2</sup>

39 sq. ft. | 4 m<sup>2</sup> Exterior

483 sq. ft. | 46 m<sup>2</sup> Total

### UNIT 05

1 Bed / 1 Bath

Interior 551 sq. ft. | 51 m<sup>2</sup>

Exterior 138 sq. ft. | 13 m<sup>2</sup>

689 sq. ft. | 64 m<sup>2</sup> Total

#### UNIT 06

1 Bed / 1.5 Bath

Interior 571 sq. ft. | 53 m<sup>2</sup>

Exterior 62 sq. ft. | 6 m<sup>2</sup>

Total 633 sq. ft. | 59 m<sup>2</sup>

### UNIT 08

1 Bed / 1 Bath

Interior 606 sq. ft. | 56 m<sup>2</sup>

Exterior 156 sq. ft. | 14 m<sup>2</sup>

762 sq. ft. | 70 m<sup>2</sup> Total

### UNIT 02/03/10/11

1 Bed + Den / 2 Bath

Interior 597 sq. ft. | 55 m<sup>2</sup>

62 sq. ft. | 6 m<sup>2</sup> Exterior

659 sq. ft. | 61 m<sup>2</sup> Total