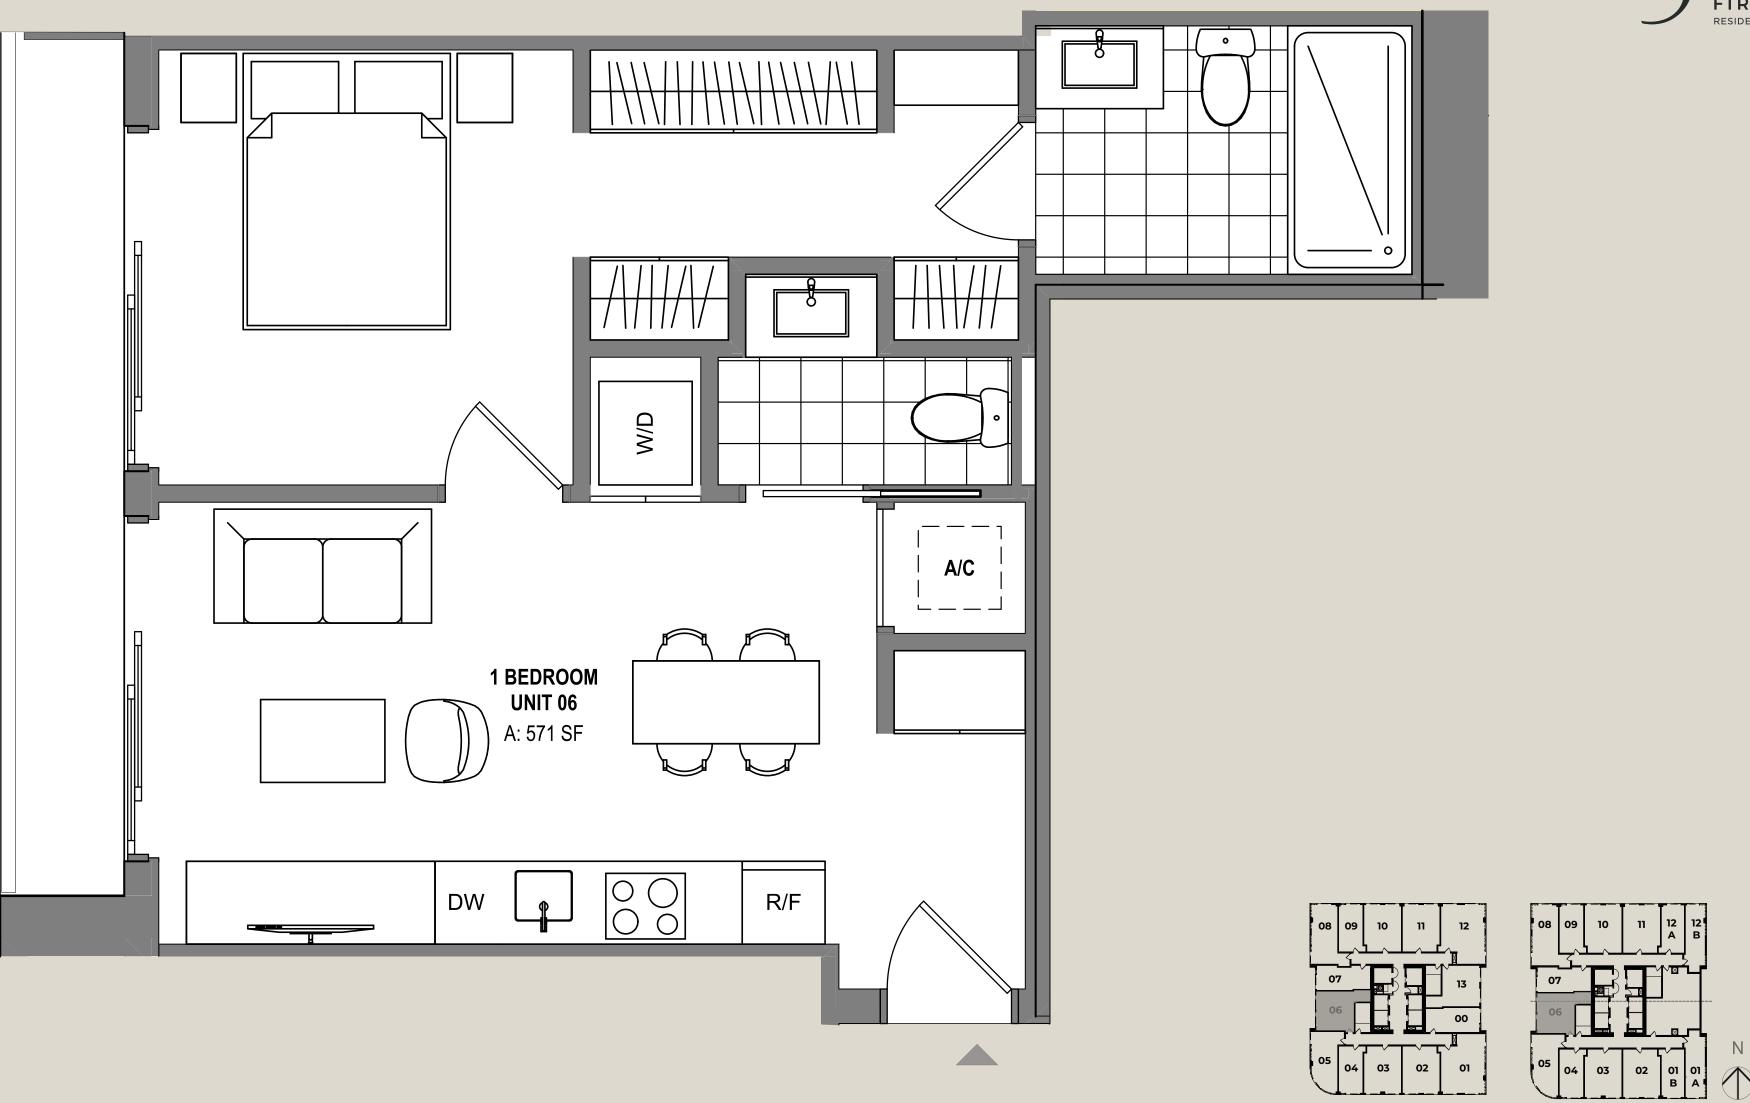

#### UNIT 06

1 Bed / 1.5 Bath

Interior 571 sq. ft. | 53 m<sup>2</sup>

Exterior 62 sq. ft. | 6 m<sup>2</sup>

Total 633 sq. ft. | 59 m<sup>2</sup>