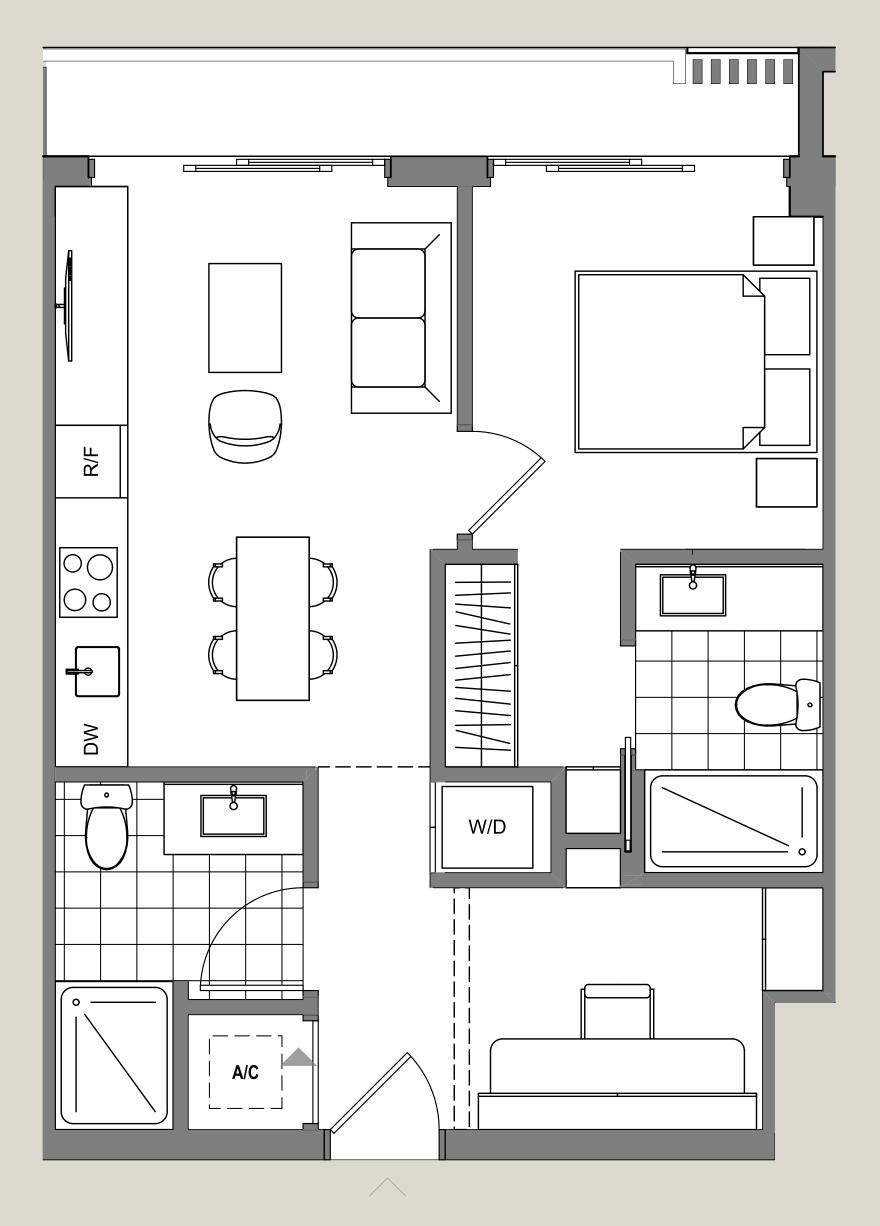

### UNIT 02/03/10/11

1 Bed + Den / 2 Bath

Interior 597 sq. ft. | 55 m<sup>2</sup>

62 sq. ft. | 6 m<sup>2</sup> Exterior

659 sq. ft. | 61 m<sup>2</sup> Total