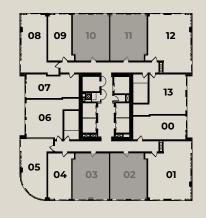

## THE TOWER

Levels 12-36

#### 14 UNITS

4 | STUDIOS / 1 BATH 2 | 1 BD / 1 BATH 2 | 1 BD / 1.5 BATH 4 | 1 BD + DEN / 2 BATH 2 | 2 BD / 2 BATH

#### UNIT 13

1 Bed / 1.5 Bath

Interior 591 sq. ft. | 55 m<sup>2</sup> 63 sq. ft. | 6 m<sup>2</sup> Exterior

654 sq. ft. | 61 m<sup>2</sup> Total

These drawings are conceptual only and are for the convenience of reference. They should not be relied upon as representations, express or implied, of the final detail of the residences. Units shown are examples of unit types and may not depict actual units. Stated square footages are ranges for a particular unit type and are measured to the exterior boundaries of the exterior walls and the centerline of interior demising walls and in fact vary from the area that would be determined by using the description and definition of the unit set forth in the declaration (which generally only includes the interior structural components). Note that measurements of rooms set forth on this floorplan are generally taken at the greatest points of each given room (as if the room were a perfect rectangle), without regards for any cutouts. Accordingly, the area of the actual room will typically be smaller than the product obtained by multiplying the stated length times width. All dimensions are approximate and may vary with actual construction, and all floor plans and development plans are subject to change.