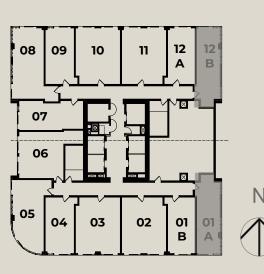

## THE TOWER

Levels 4-11

#### 14 UNITS

7 | STUDIOS / 1 BATH 2 | 1 BD / 1 BATH 1 | 1 BD / 1.5 BATH 4 | 1 BD + DEN / 2 BATH

## THE TOWER

Levels 12-36

#### 14 UNITS

4 | STUDIOS / 1 BATH 2 | 1 BD / 1 BATH 2 | 1 BD / 1.5 BATH 4 | 1 BD + DEN / 2 BATH 2 | 2 BD / 2 BATH