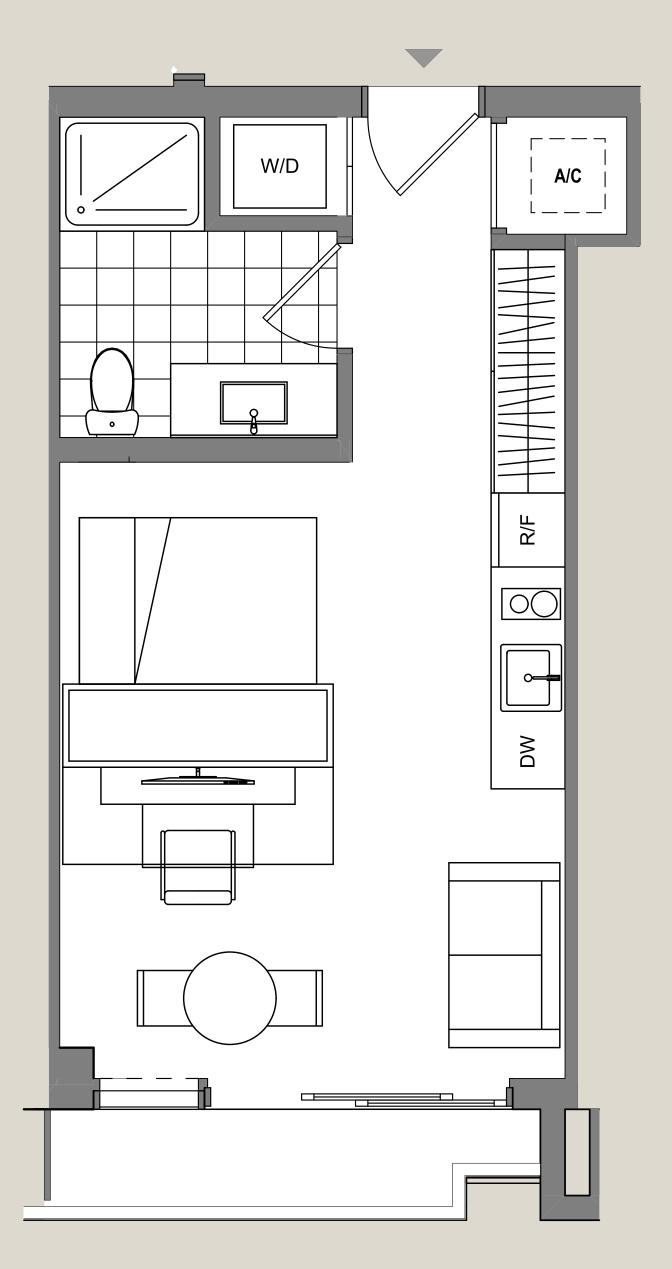

### UNIT 01B/12A

Studio / 1 Bath

Interior 385 sq. ft. | 36 m<sup>2</sup>

36 sq. ft. | 3 m<sup>2</sup> Exterior

421 sq. ft. | 39 m<sup>2</sup> Total

#### UNIT 13

1 Bed / 1.5 Bath

Interior 591 sq. ft. | 55 m<sup>2</sup> 63 sq. ft. | 6 m<sup>2</sup> Exterior

654 sq. ft. | 61 m<sup>2</sup> Total

These drawings are conceptual only and are for the convenience of reference. They should not be relied upon as representations, express or implied, of the final detail of the residences. Units shown are examples of unit types and may not depict actual units. Stated square footages are ranges for a particular unit type and are measured to the exterior boundaries of the exterior walls and the centerline of interior demising walls and in fact vary from the area that would be determined by using the description and definition of the unit set forth in the declaration (which generally only includes the interior structural components). Note that measurements of rooms set forth on this floorplan are generally taken at the greatest points of each given room (as if the room were a perfect rectangle), without regards for any cutouts. Accordingly, the area of the actual room will typically be smaller than the product obtained by multiplying the stated length times width. All dimensions are approximate and may vary with actual construction, and all floor plans and development plans are subject to change.