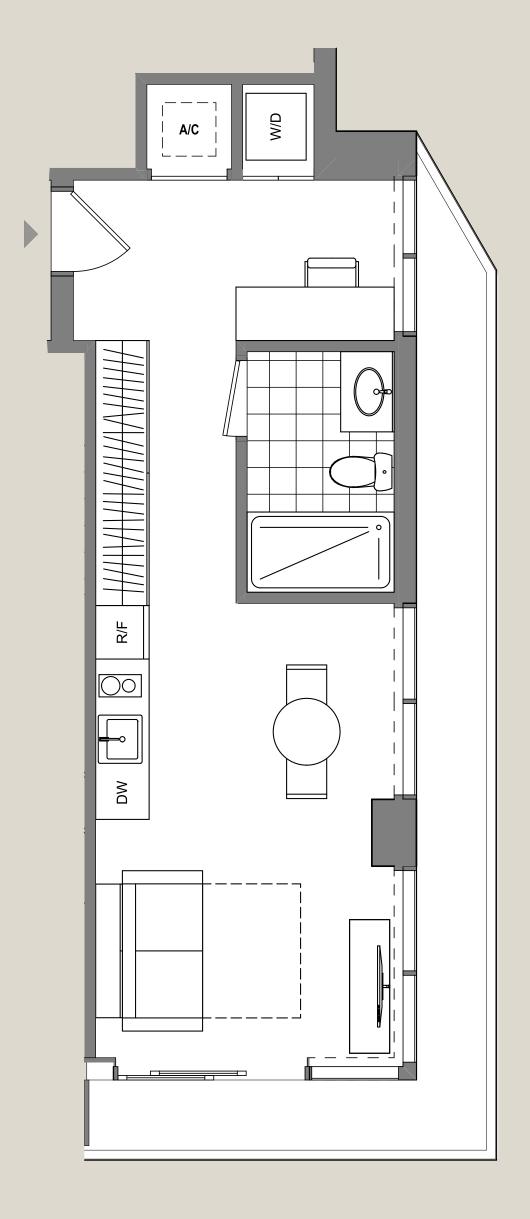

# UNIT 07

Studio / 1 Bath

Interior 447 sq. ft. | 42 m<sup>2</sup>

39 sq. ft. | 4 m<sup>2</sup> Exterior

483 sq. ft. | 46 m<sup>2</sup> Total