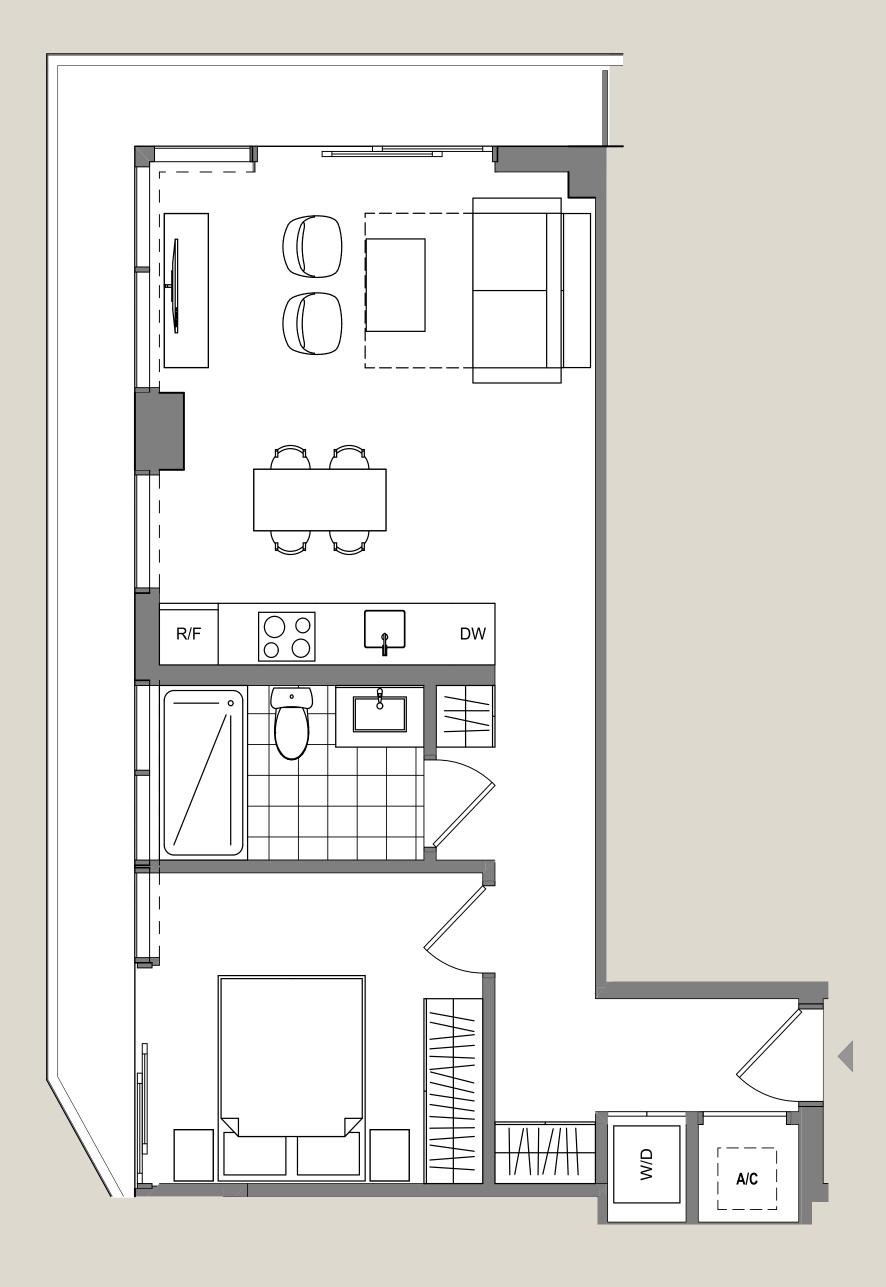

# UNIT 07

Studio / 1 Bath

Interior 447 sq. ft. | 42 m<sup>2</sup>

39 sq. ft. | 4 m<sup>2</sup> Exterior

483 sq. ft. | 46 m<sup>2</sup> Total