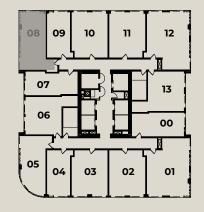

#### 14 UNITS

7 | STUDIOS / 1 BATH 2 | 1 BD / 1 BATH 1 | 1 BD / 1.5 BATH 4 | 1 BD + DEN / 2 BATH

#### 14 UNITS

4 | STUDIOS / 1 BATH 2 | 1 BD / 1 BATH 2 | 1 BD / 1.5 BATH 4 | 1 BD + DEN / 2 BATH 2 | 2 BD / 2 BATH