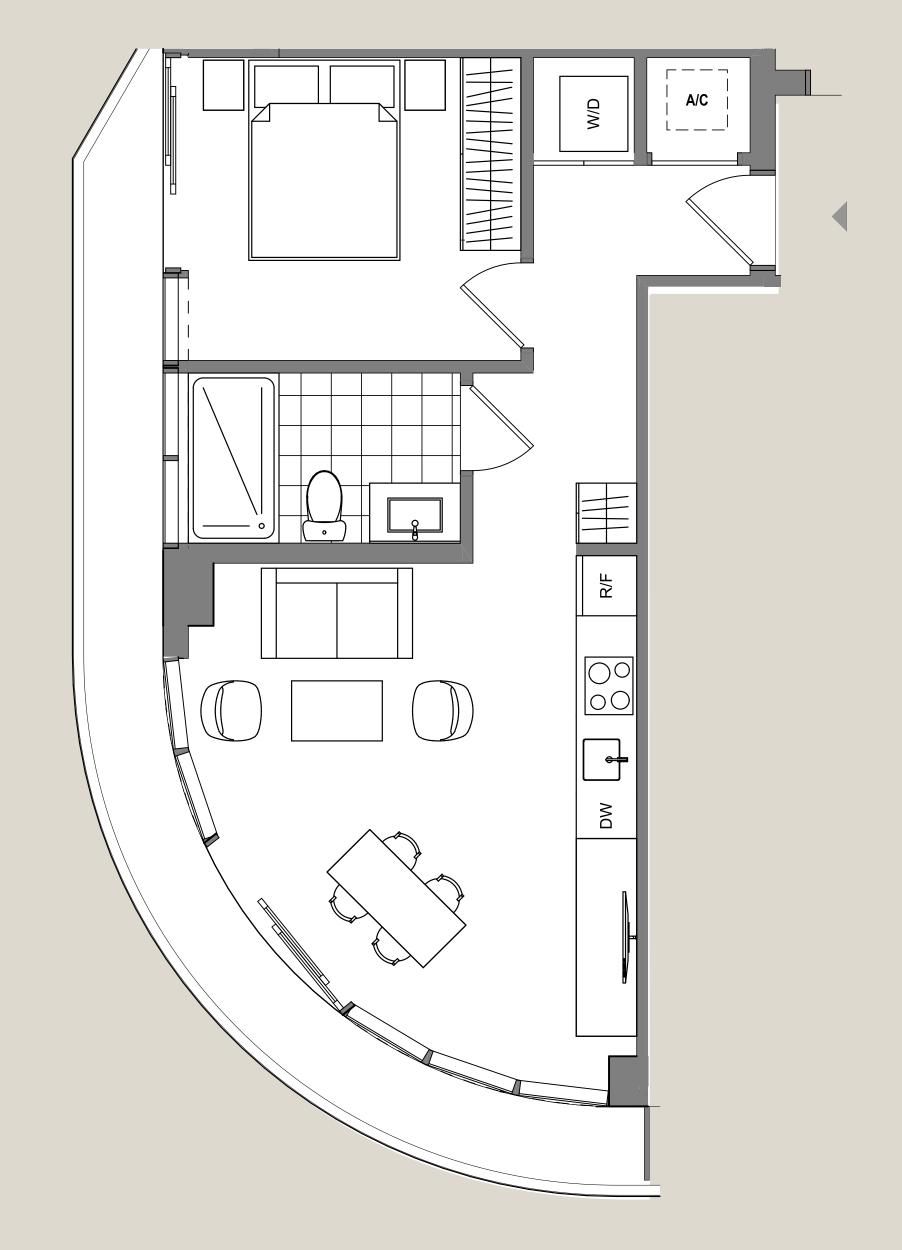

### UNIT 05

1 Bed / 1 Bath

Interior 551 sq. ft. | 51 m<sup>2</sup>

Exterior 138 sq. ft. | 13 m<sup>2</sup>

689 sq. ft. | 64 m<sup>2</sup> Total