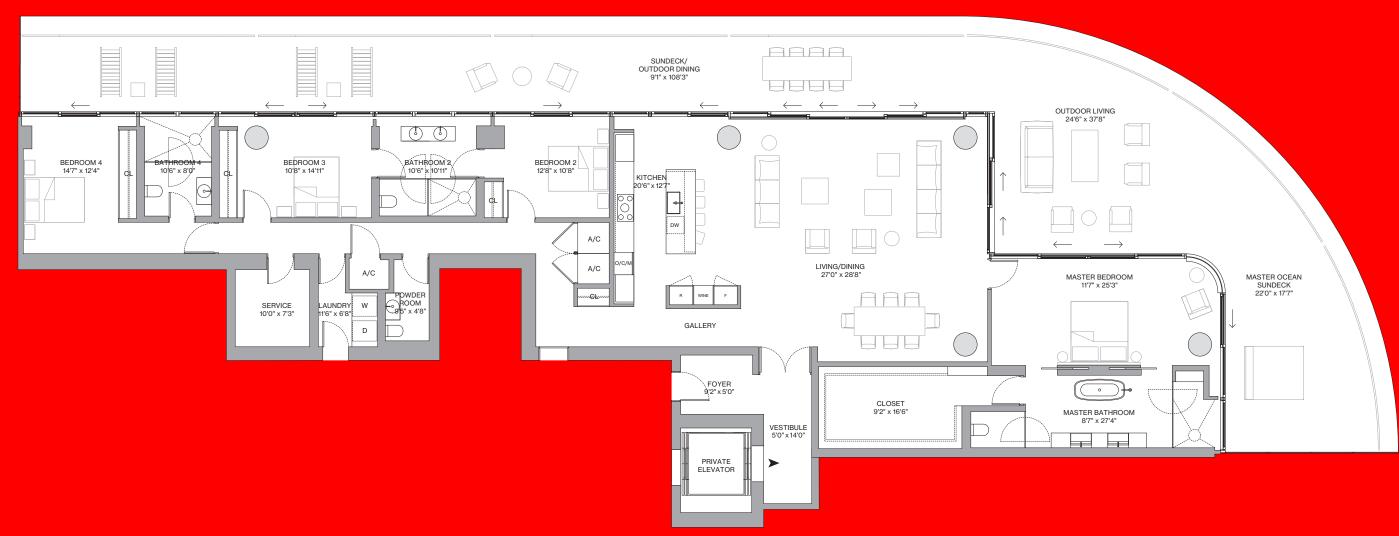

Floor 15 — 17

Residence 01/03 B

Highlights

4 Bedrooms 3 Bathrooms

Powder Room

Indoor Area 3525 ft<sup>2</sup> / 328 m<sup>2</sup>

Outdoor Living 2280 ft<sup>2</sup> / 212 m<sup>2</sup>

Total Area 5805 ft<sup>2</sup> / 540 m<sup>2</sup>

Balcony Linear Length 178'4"

Scale

<sup>3</sup>/<sub>32</sub>" = 1'0"

Floors 3 – 10 Residence B

Highlights

3 Bedrooms 3 Bathrooms

Powder Room

Indoor Area 2467 ft<sup>2</sup> / 229 m<sup>2</sup>