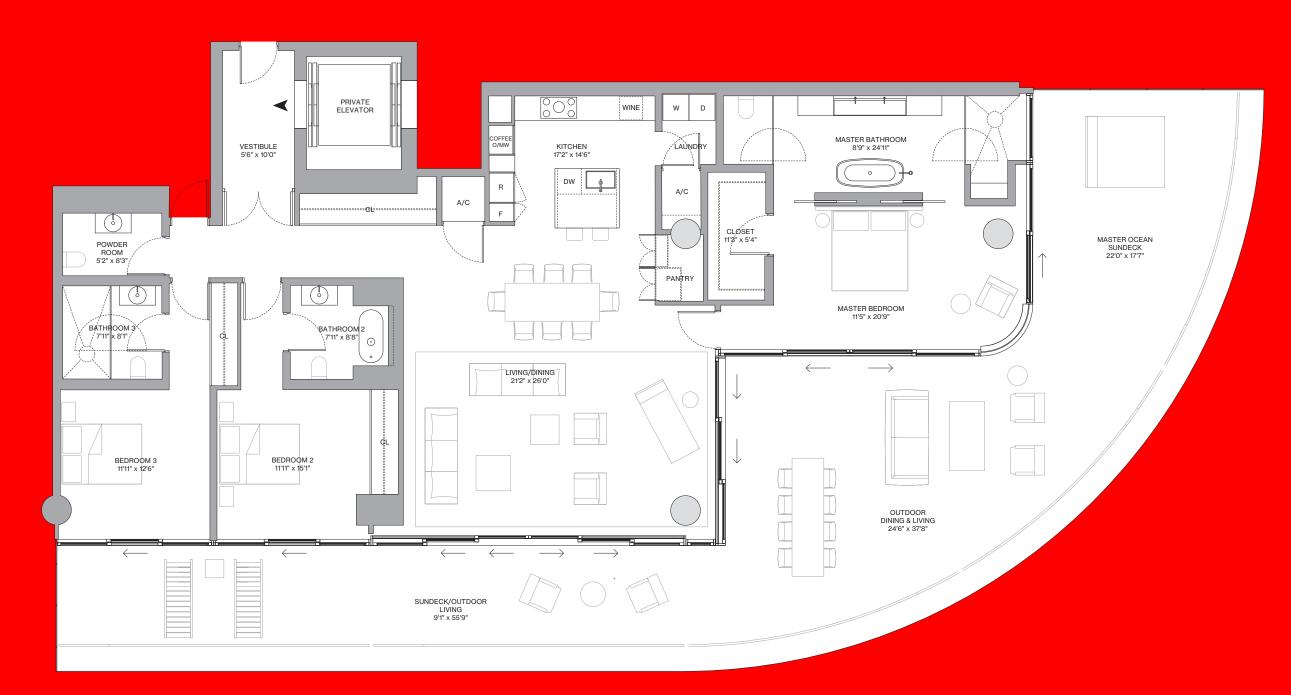

**Powder Room** 

Indoor Area 4027 ft<sup>2</sup> / 374 m<sup>2</sup>

Outdoor Living 2280 ft<sup>2</sup> / 212 m<sup>2</sup>

Total Area 6307 ft<sup>2</sup> / 586 m<sup>2</sup>

Balcony Linear Length 178'4"

Scale

<sup>3</sup>/<sub>32</sub>" = 1'0"

Floor 12 — 17 **Residence 02/04 B** 

Highlights

**5 Bedrooms 5 Bathrooms** 

**Powder Room** 

Indoor Area 4140 ft<sup>2</sup> / 385 m<sup>2</sup>

Outdoor Living 2280 ft<sup>2</sup> / 212 m<sup>2</sup>

Total Area 6420 ft<sup>2</sup> / 597 m<sup>2</sup>

Balcony Linear Length 178'4"

Scale 3/32" = 1'0"

Floors 4 — 12

Residence 05

Highlights

2 Bedrooms

2 Bathrooms Powder Room