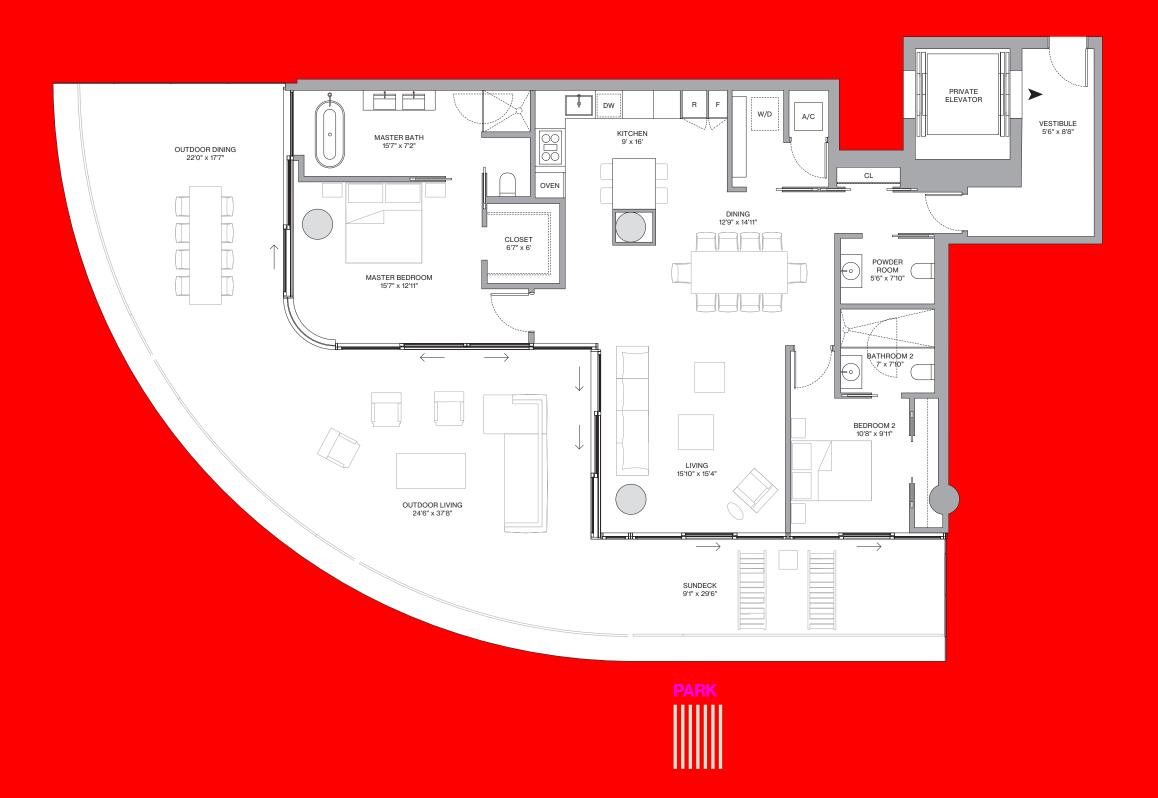

Floors 3 — 12

Residence 01

Highlights

3 Bedrooms

3 Bathrooms Powder Room

Indoor Area 2421 ft<sup>2</sup> / 225 m<sup>2</sup>

Outdoor Living
1715 ft<sup>2</sup> / 159 m<sup>2</sup>

Total Area 4136 ft<sup>2</sup> / 388 m<sup>2</sup>

Balcony Linear Length 125'11"

Scale 1/8" = 1'0"

=

Floor 14

Residence 01/03

Highlights

4 Bedrooms 3 Bathrooms

**Powder Room** 