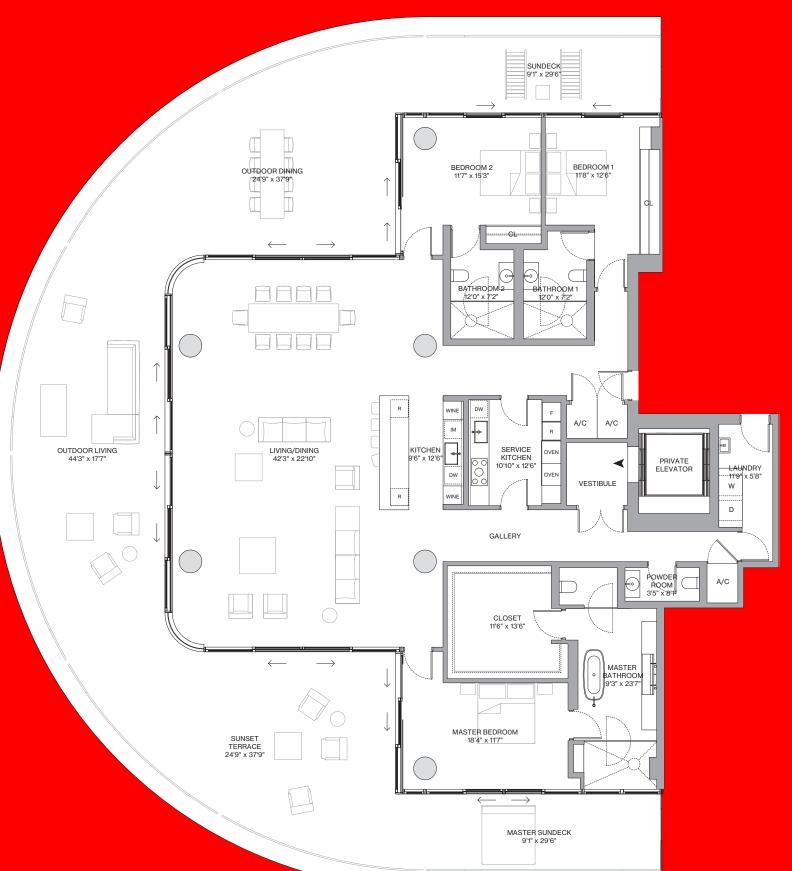

Outdoor Living 1715 ft<sup>2</sup> / 159 m<sup>2</sup>

Total Area 4182 ft<sup>2</sup> / 388 m<sup>2</sup>

Balcony Linear Length 125'11"

Scale 1/8" = 1'0"

Floor 11

**Residence BD** 

Highlights

5 Bedrooms 5 Bathrooms

**Powder Room** 

Indoor Area 4027 ft<sup>2</sup> / 374 m<sup>2</sup>

Outdoor Living 2280 ft<sup>2</sup> / 212 m<sup>2</sup>

Total Area 6307 ft<sup>2</sup> / 586 m<sup>2</sup>

Balcony Linear Length 178'4"

Scale

<sup>3</sup>/<sub>32</sub>" = 1'0"

Floor 12 — 17 **Residence 02/04 B** 

Highlights

**5 Bedrooms 5 Bathrooms** 

**Powder Room** 

Indoor Area 4140 ft<sup>2</sup> / 385 m<sup>2</sup>

Outdoor Living 2280 ft<sup>2</sup> / 212 m<sup>2</sup>