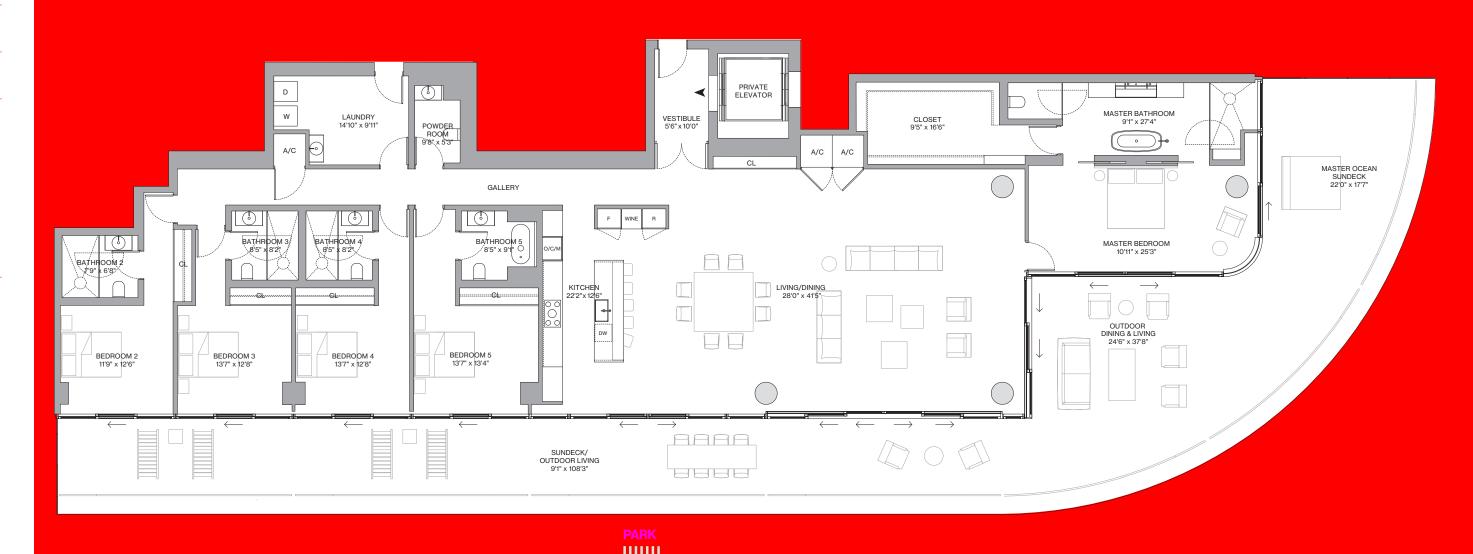

Outdoor Living 1715 ft<sup>2</sup> / 159 m<sup>2</sup>

Total Area 4182 ft<sup>2</sup> / 388 m<sup>2</sup>

Balcony Linear Length 125'11"

Scale 1/8" = 1'0"

Floor 11

**Residence BD** 

Highlights

5 Bedrooms 5 Bathrooms

**Powder Room** 

Indoor Area 4027 ft<sup>2</sup> / 374 m<sup>2</sup>

Outdoor Living 2280 ft<sup>2</sup> / 212 m<sup>2</sup>

Total Area 6307 ft<sup>2</sup> / 586 m<sup>2</sup>

Balcony Linear Length 178'4"

Scale

<sup>3</sup>/<sub>32</sub>" = 1'0"

Floor 12 — 17 **Residence 02/04 B** 

Highlights

**5 Bedrooms 5 Bathrooms** 

**Powder Room** 

Indoor Area 4140 ft<sup>2</sup> / 385 m<sup>2</sup>

Outdoor Living 2280 ft<sup>2</sup> / 212 m<sup>2</sup>

Total Area 6420 ft<sup>2</sup> / 597 m<sup>2</sup>

Balcony Linear Length 178'4"

Scale 3/32" = 1'0"

Floors 4 — 12

Residence 05

Highlights

2 Bedrooms

2 Bathrooms Powder Room