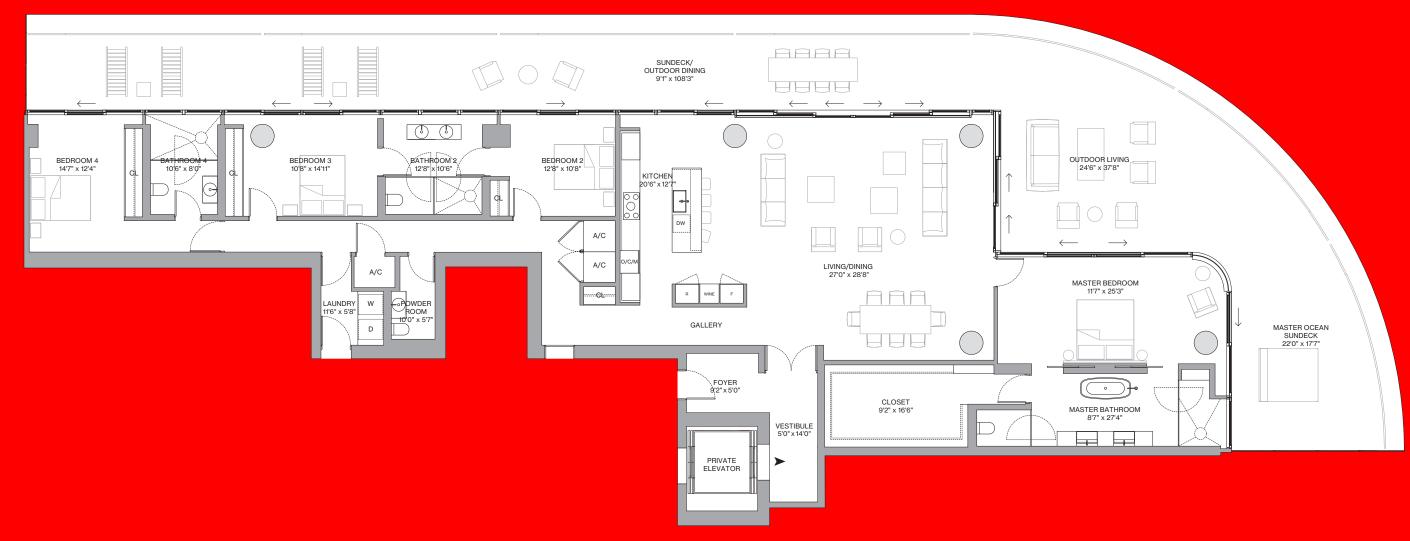

**Powder Room** 

Indoor Area 4027 ft<sup>2</sup> / 374 m<sup>2</sup>

Outdoor Living 2280 ft<sup>2</sup> / 212 m<sup>2</sup>

Total Area 6307 ft<sup>2</sup> / 586 m<sup>2</sup>

Balcony Linear Length 178'4"

Scale

<sup>3</sup>/<sub>32</sub>" = 1'0"

Floor 12 — 17 **Residence 02/04 B** 

Highlights

**5 Bedrooms 5 Bathrooms** 

**Powder Room** 

Indoor Area 4140 ft<sup>2</sup> / 385 m<sup>2</sup>

Outdoor Living 2280 ft<sup>2</sup> / 212 m<sup>2</sup>

Total Area 6420 ft<sup>2</sup> / 597 m<sup>2</sup>

Balcony Linear Length 178'4"

Scale 3/32" = 1'0"

Floors 4 — 12

Residence 05

Highlights

2 Bedrooms

2 Bathrooms Powder Room