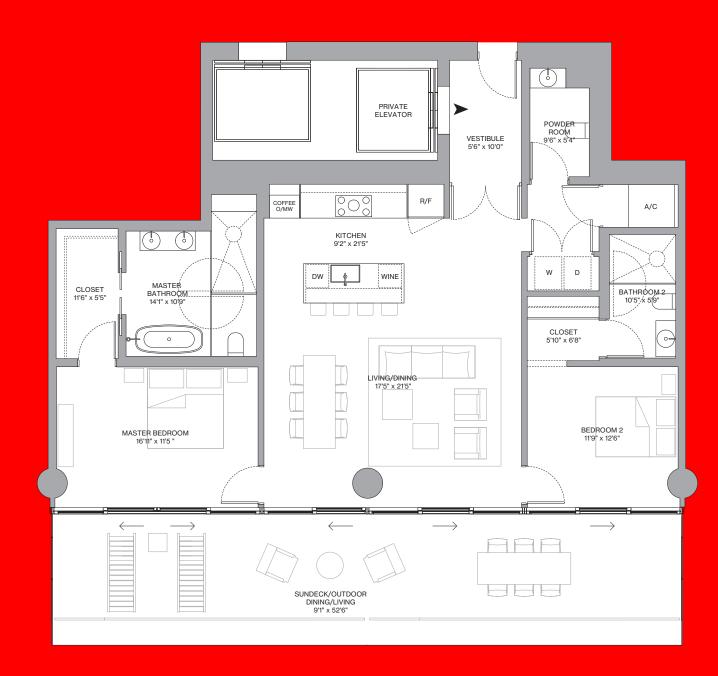

Outdoor Living 1715 ft<sup>2</sup> / 159 m<sup>2</sup>

Total Area 4182 ft<sup>2</sup> / 388 m<sup>2</sup>

Balcony Linear Length 125'11"

Scale 1/8" = 1'0"

Floor 11

**Residence BD** 

Highlights

5 Bedrooms 5 Bathrooms

**Powder Room** 

Indoor Area 4027 ft<sup>2</sup> / 374 m<sup>2</sup>

Outdoor Living 2280 ft<sup>2</sup> / 212 m<sup>2</sup>

Total Area 6307 ft<sup>2</sup> / 586 m<sup>2</sup>

Balcony Linear Length 178'4"

Scale

<sup>3</sup>/<sub>32</sub>" = 1'0"

Floor 12 — 17 **Residence 02/04 B** 

Highlights

**5 Bedrooms 5 Bathrooms** 

**Powder Room** 

Indoor Area 4140 ft<sup>2</sup> / 385 m<sup>2</sup>

Outdoor Living 2280 ft<sup>2</sup> / 212 m<sup>2</sup>

Total Area 6420 ft<sup>2</sup> / 597 m<sup>2</sup>

Balcony Linear Length 178'4"

Scale 3/32" = 1'0"

Floors 4 — 12

Residence 05

Highlights

2 Bedrooms

2 Bathrooms Powder Room