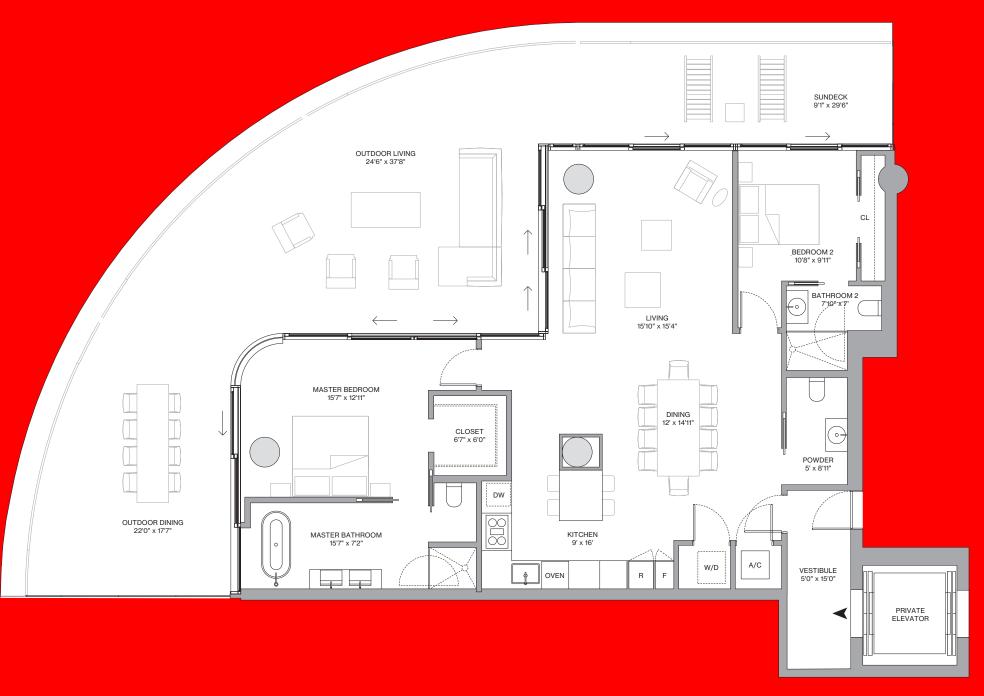

Floors 3 — 12

Residence 01

Highlights

3 Bedrooms

3 Bathrooms Powder Room

Indoor Area 2421 ft<sup>2</sup> / 225 m<sup>2</sup>

Outdoor Living
1715 ft<sup>2</sup> / 159 m<sup>2</sup>

Total Area 4136 ft<sup>2</sup> / 388 m<sup>2</sup>

Balcony Linear Length 125'11"

Scale 1/8" = 1'0"

=

Floor 14

Residence 01/03

Highlights

4 Bedrooms 3 Bathrooms

**Powder Room** 