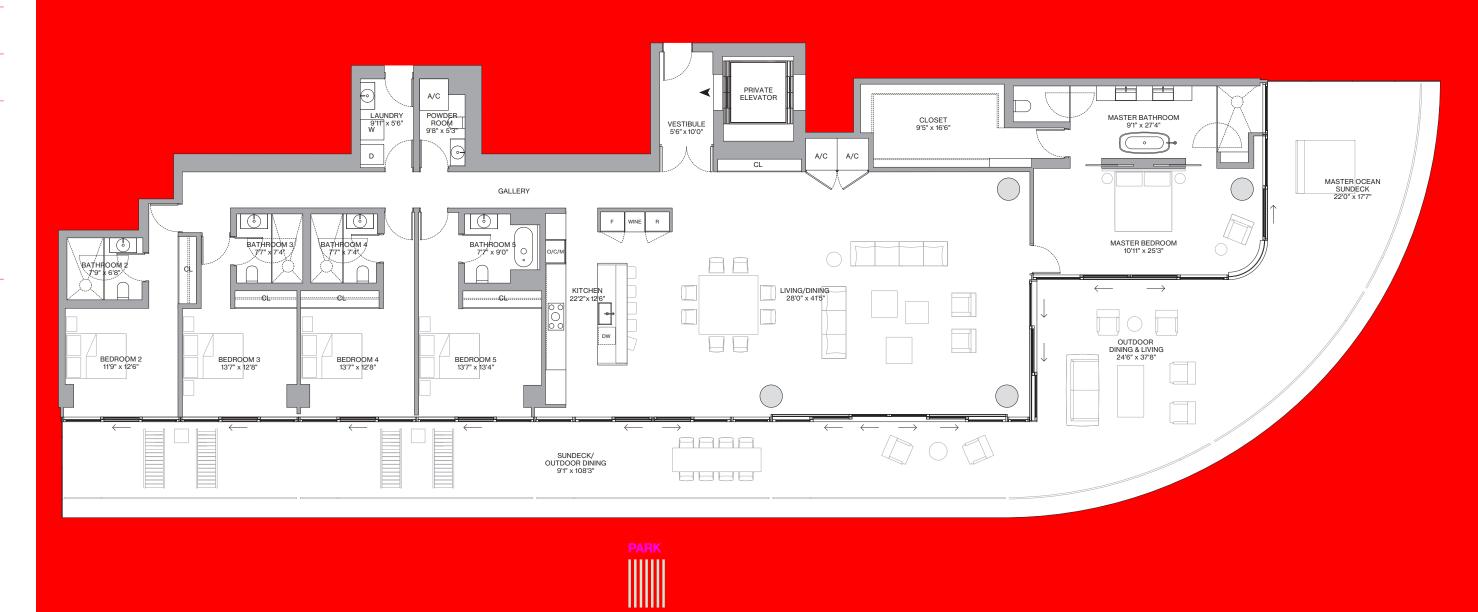

Outdoor Living 1715 ft<sup>2</sup> / 159 m<sup>2</sup>

Total Area 4182 ft<sup>2</sup> / 388 m<sup>2</sup>

Balcony Linear Length 125'11"

Scale 1/8" = 1'0"

Floor 11

**Residence BD** 

Highlights

5 Bedrooms 5 Bathrooms

**Powder Room** 

Indoor Area 4027 ft<sup>2</sup> / 374 m<sup>2</sup>

Outdoor Living 2280 ft<sup>2</sup> / 212 m<sup>2</sup>

Total Area 6307 ft<sup>2</sup> / 586 m<sup>2</sup>

Balcony Linear Length 178'4"

Scale

<sup>3</sup>/<sub>32</sub>" = 1'0"

Floor 12 — 17 **Residence 02/04 B** 

Highlights

**5 Bedrooms 5 Bathrooms** 

**Powder Room** 

Indoor Area 4140 ft<sup>2</sup> / 385 m<sup>2</sup>

Outdoor Living 2280 ft<sup>2</sup> / 212 m<sup>2</sup>

Total Area 6420 ft<sup>2</sup> / 597 m<sup>2</sup>

Balcony Linear Length 178'4"

Scale 3/32" = 1'0"

Floors 4 — 12

Residence 05

Highlights

2 Bedrooms

2 Bathrooms Powder Room