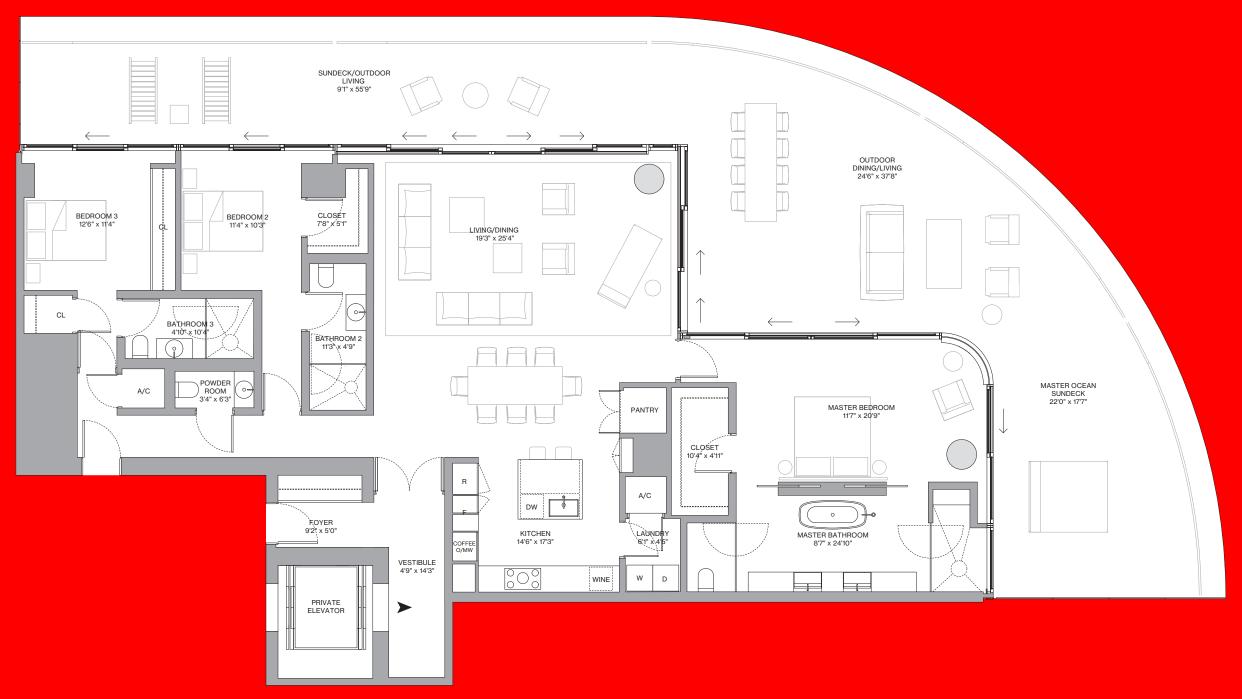

Floor 15 — 17

Residence 01/03 B

Highlights

4 Bedrooms 3 Bathrooms

Powder Room

Indoor Area 3525 ft<sup>2</sup> / 328 m<sup>2</sup>

Outdoor Living 2280 ft<sup>2</sup> / 212 m<sup>2</sup>

Total Area 5805 ft<sup>2</sup> / 540 m<sup>2</sup>

Balcony Linear Length 178'4"

Scale

<sup>3</sup>/<sub>32</sub>" = 1'0"

Floors 3 – 10 Residence B

Highlights

3 Bedrooms 3 Bathrooms

Powder Room

Indoor Area 2467 ft<sup>2</sup> / 229 m<sup>2</sup>