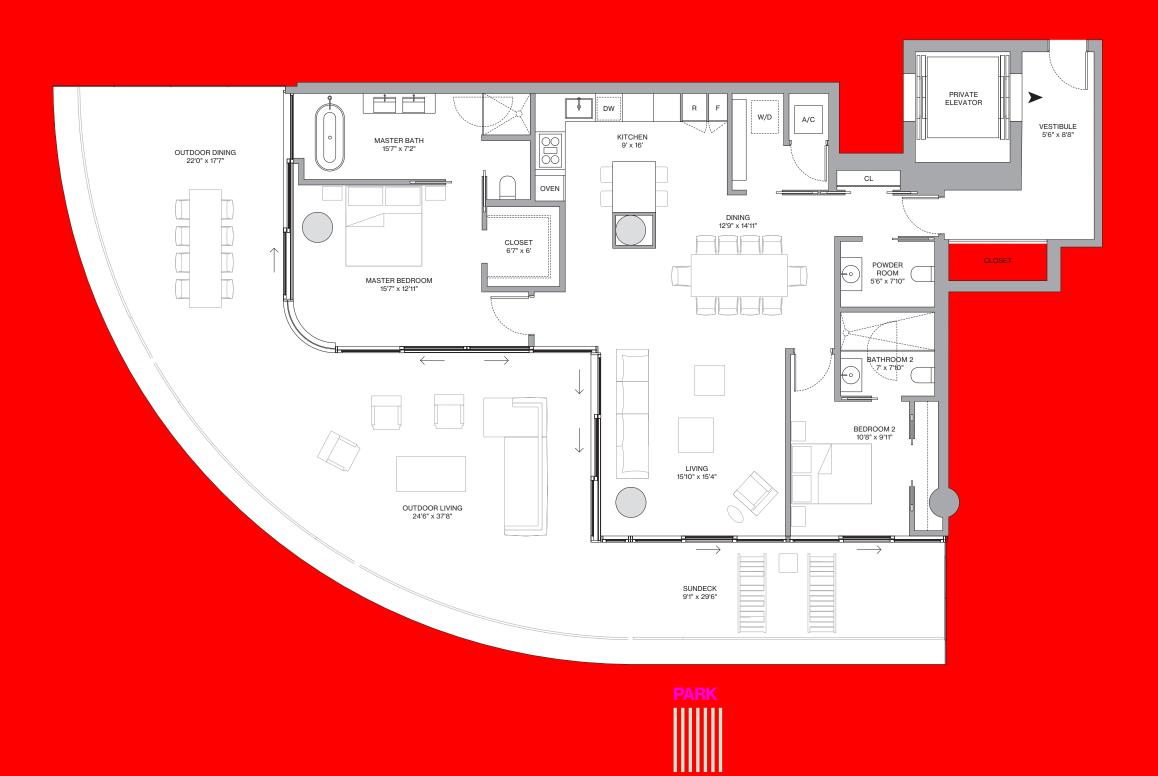

Floors 3 — 12

Residence 01

Highlights

3 Bedrooms

3 Bathrooms Powder Room

Indoor Area 2421 ft<sup>2</sup> / 225 m<sup>2</sup>

Outdoor Living
1715 ft<sup>2</sup> / 159 m<sup>2</sup>

Total Area 4136 ft<sup>2</sup> / 388 m<sup>2</sup>