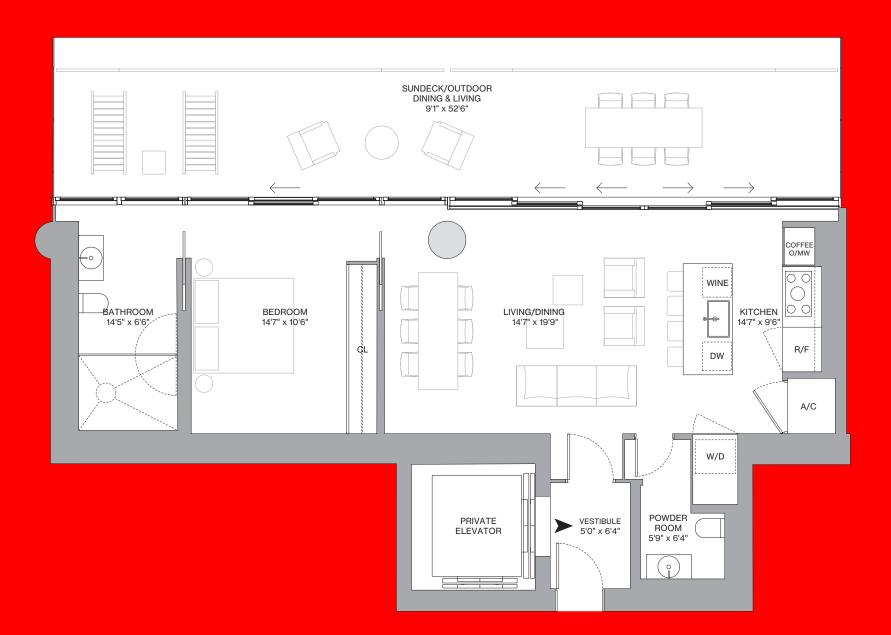

N

Exclusive sales by Douglas Elliman Development Marketing

Floors 4 — 12
Residence C

Highlights

1 Bedroom

1 Bathroom Powder Room

Indoor Area

1018 ft<sup>2</sup> / 95 m<sup>2</sup>

Outdoor Living 564 ft<sup>2</sup> / 52 m<sup>2</sup>

Total Area 1582 ft<sup>2</sup> / 147 m<sup>2</sup>

Balcony Linear Length **52'6"** 

Scale

<sup>5</sup>/<sub>32</sub>" = 1'0"

Floors 3 – 10

Residence D

Highlights