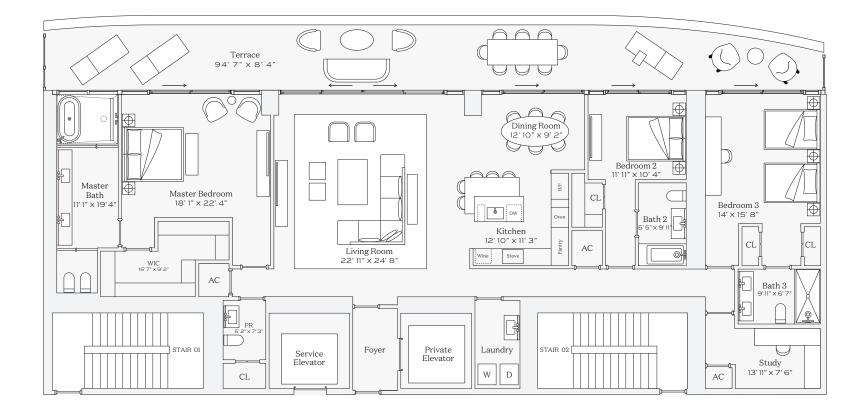

unless made in the prospectus or in the applicable purchase agreement. In no event shall any solicitation, offer or sale of a unit in the condominium be made in, or to residents of, any state or country in which such activity would be unlawful. The project graphics, renderings and text provided herein are copyrighted works owned by the Developer. All rights reserved. Unauthorized reproduction, display or other disseminations or other statements regarding on the Developer. All rights reserved. Unauthorized reproduction, display or other disseminations or other statements regarding on the Developer.



#### Residence 02

INTERIOR: 2,930 SQ. FT. 273 SQ. M. BALCONY: 782 SQ. FT. 73 SQ. M. TOTAL: 3,712 SQ. FT. 346 SQ. M.

3 BEDROOMS
3 BATHROOMS
POWDER ROOM
PRIVATE TERRACE

BAY



OCEAN

## BAY





PARK



This condominium is being developed by TCH 500 Alton, LLC, a Florida limited liability company ("Developer"), which has a limited right to use the trademarked names and logos of Terra. Any and all statements, disclosures and/or representations shall be deemed made by Developer and not by Terra and you agree to look solely to Developer (and not to Terra and/or its affiliates) with respect to any and all matters relating to the marketing and/or development of the Condominium. Oral representations, make reference to this brochure and to the development of the Condominium and with respect to the sales of units in the Condominium. Oral representations of the developer. For correct representations, make reference to this brochure and to the documents required by section 718.503, Flor