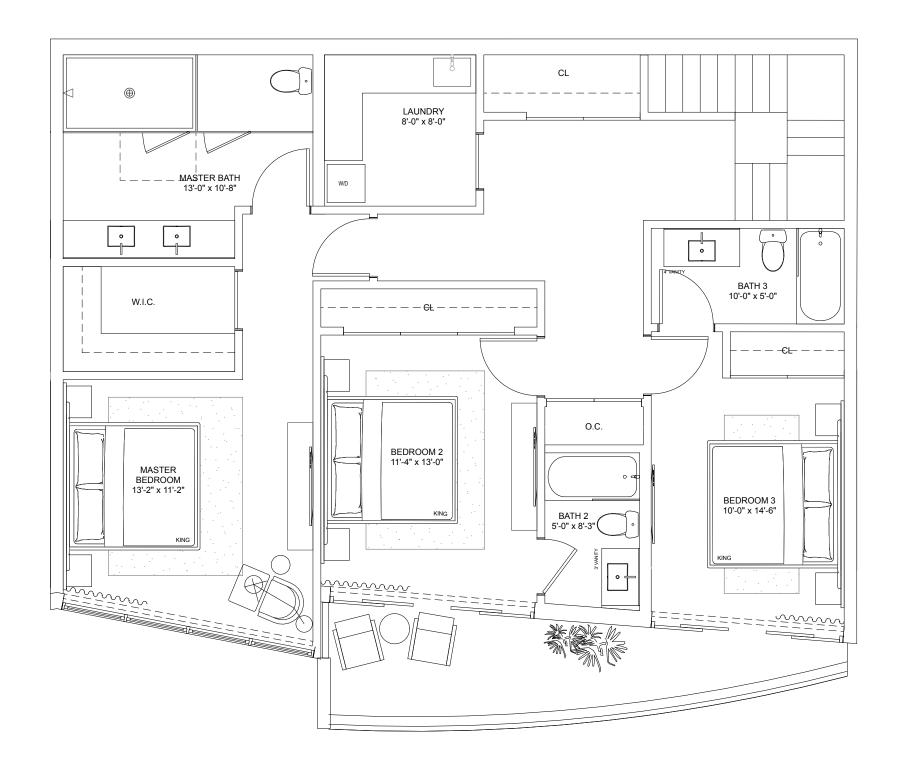

# Townhome A

### FOUR-BEDROOMS / FOUR-BATHROOMS

**Ground Floor** 

INTERIOR 1,951 S.F. 181.3 S.M.

**TERRACE** 395 S.F. 36.7 S.M.

**TOTAL** 2,346 S.F. 218 S.M.

NEXC