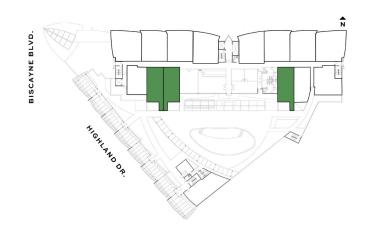

#### ONE-BEDROOM + DEN / TWO-BATHROOMS

Levels 6 thru 15

**INTERIOR** 679 S.F. 63.1 S.M.

**TERRACE** 100 S.F. 9.3 S.M.

**TOTAL** 779 S.F. 72.4 S.M.

NEXC