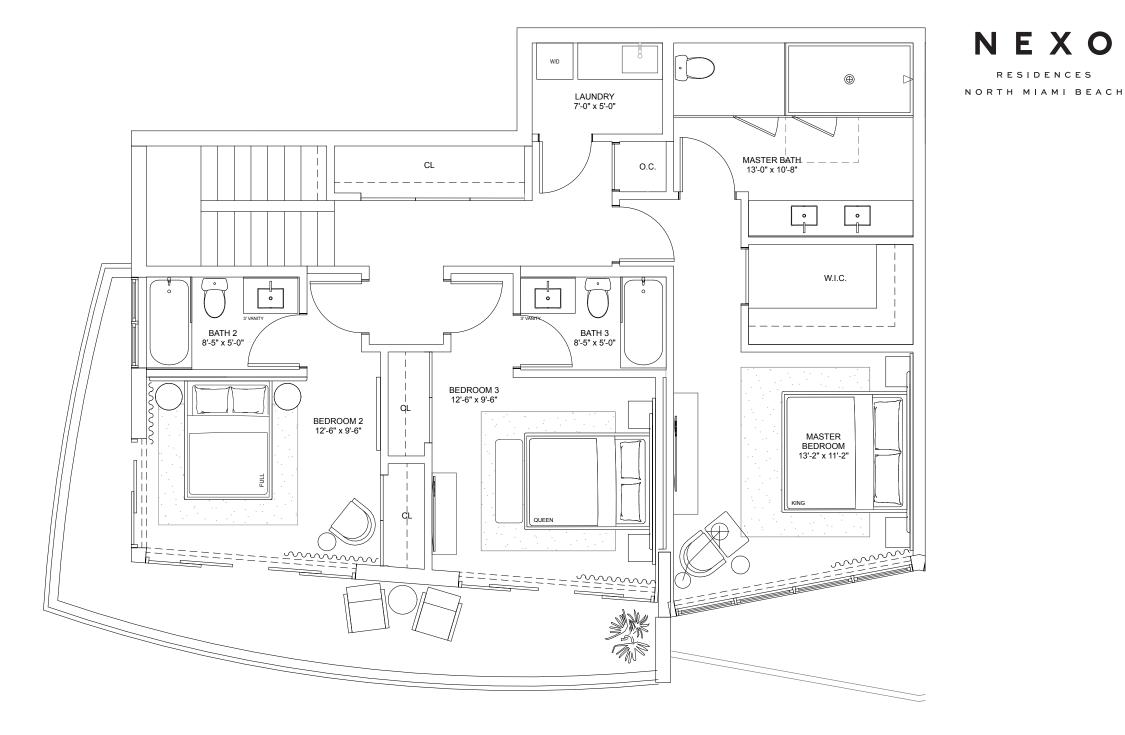

# Townhome A

### FOUR-BEDROOMS / FOUR-BATHROOMS

**Ground Floor** 

INTERIOR 1,951 S.F. 181.3 S.M.

**TERRACE** 395 S.F. 36.7 S.M.

**TOTAL** 2,346 S.F. 218 S.M.

NEXC