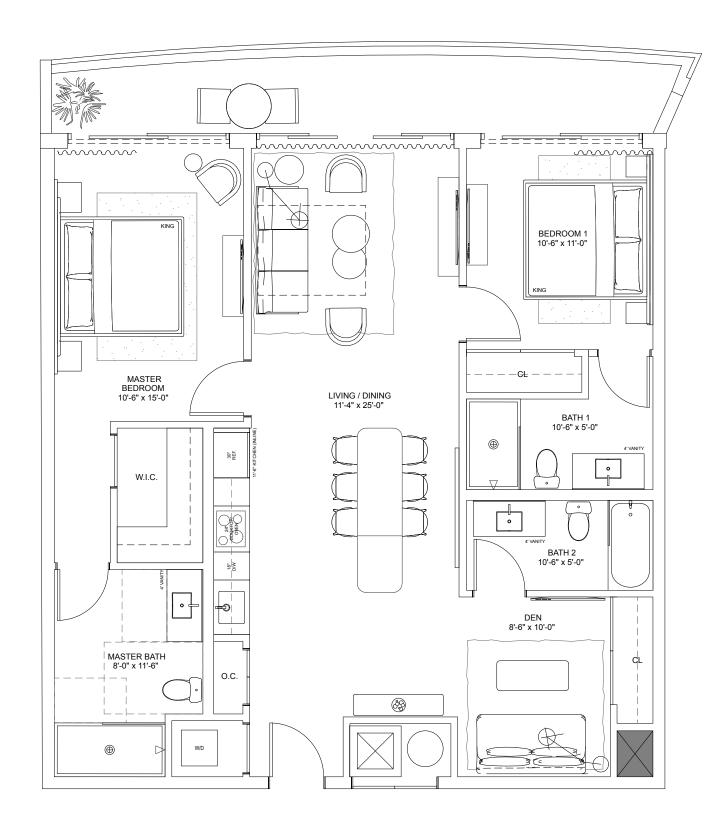

# Residence J

#### TWO-BEDROOMS + DEN / THREE-BATHROOMS

Levels 4 thru 15

1,230 S.F. INTERIOR 114.3 S.M.

TERRACE 155 S.F. 14.4 S.M.

TOTAL 1,385 S.F. 128.7 S.M.