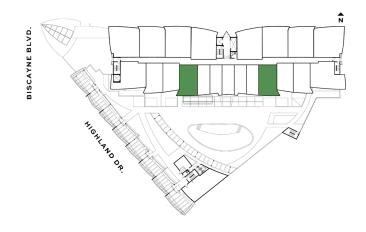

#### ONE-BEDROOM + DEN / TWO-BATHROOMS

Levels 6 thru 15

INTERIOR 788 S.F. 73.2 S.M.

**TERRACE** 206 S.F. 19.1 S.M.

**TOTAL** 994 S.F. 92.3 S.M.

NEXC