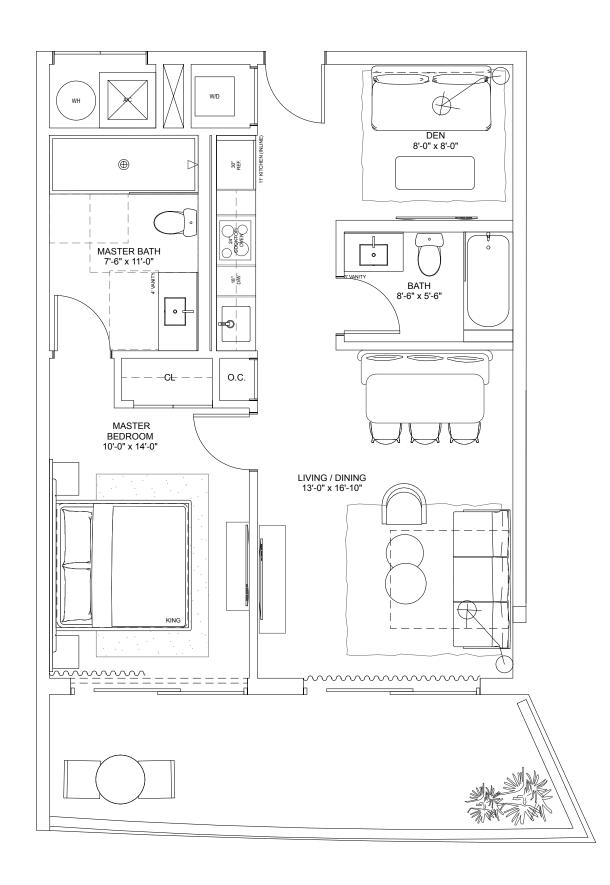

#### ONE-BEDROOM + DEN / TWO-BATHROOMS

Levels 6 thru 15

INTERIOR 788 S.F. 73.2 S.M.

**TERRACE** 206 S.F. 19.1 S.M.

**TOTAL** 994 S.F. 92.3 S.M.

NEXC