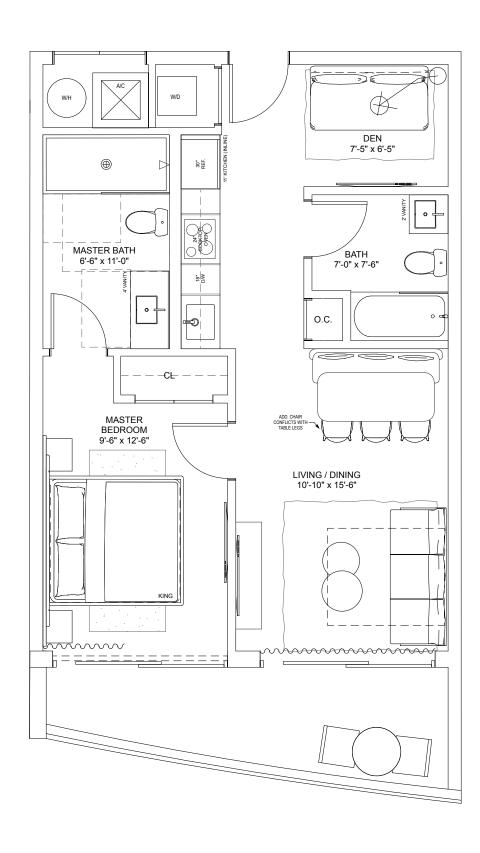

#### ONE-BEDROOM + DEN / TWO-BATHROOMS

Levels 6 thru 15

**INTERIOR** 679 S.F. 63.1 S.M.

**TERRACE** 100 S.F. 9.3 S.M.

**TOTAL** 779 S.F. 72.4 S.M.

NEXC