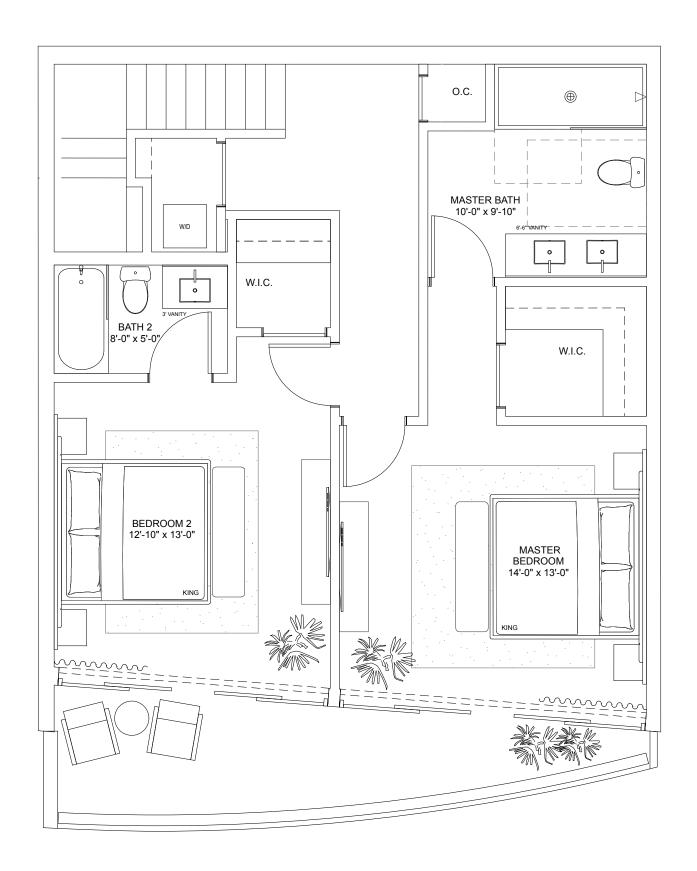

# Townhome A

#### FOUR-BEDROOMS / FOUR-BATHROOMS

Level 2

INTERIOR

1,951 S.F.

181.3 S.M.

TERRACE

395 S.F.

36.7 S.M.

TOTAL

2,346 S.F. 218 S.M.