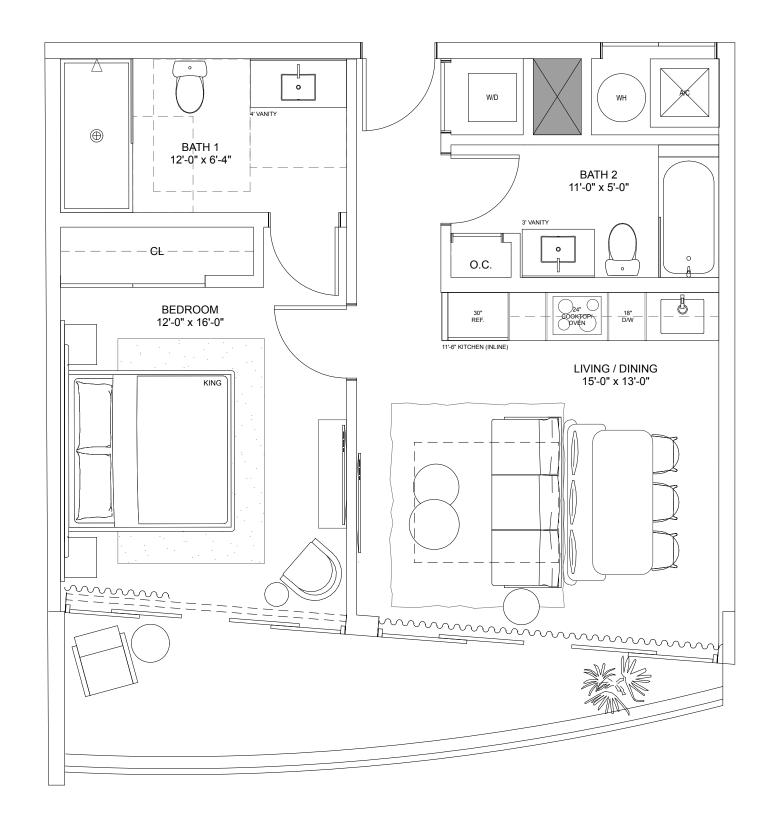

### Residence F

#### ONE-BEDROOM / TWO-BATHROOMS

*Levels 3 & 4* 

**INTERIOR** 682 S.F. 63.4 S.M.

**TERRACE** 136 S.F. 12.6 S.M.

**TOTAL** 818 S.F. 76 S.M.

NEXO

# Residence G

#### ONE-BEDROOM / TWO-BATHROOMS

*Levels 3 & 4* 

TOTAL

 INTERIOR
 682 S.F.
 63.4 S.M.

 TERRACE
 136 S.F.
 12.6 S.M.

818 S.F.

76 S.M.

NEXO