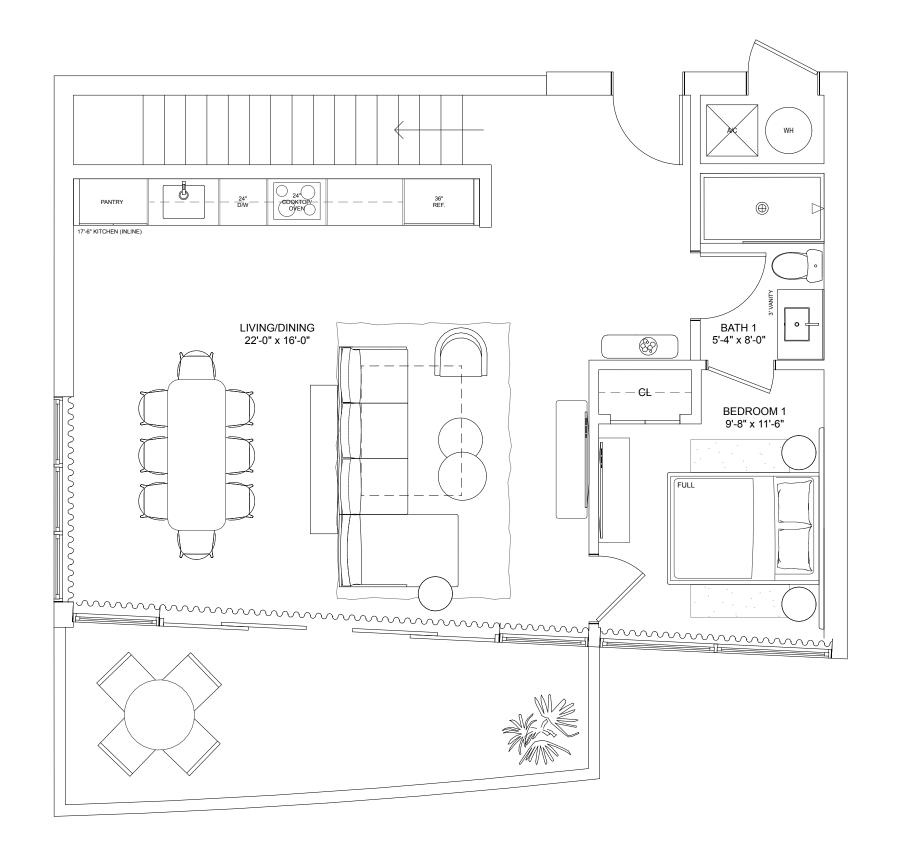

# Residence J

#### TWO-BEDROOMS + DEN / THREE-BATHROOMS

Levels 4 thru 15

1,230 S.F. INTERIOR 114.3 S.M.

TERRACE 155 S.F. 14.4 S.M.

TOTAL 1,385 S.F. 128.7 S.M.