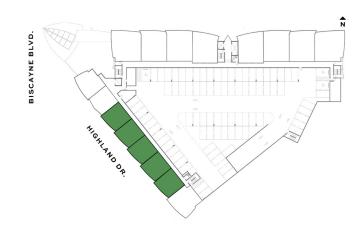

### Residence F

#### ONE-BEDROOM / TWO-BATHROOMS

*Levels 3 & 4* 

**INTERIOR** 682 S.F. 63.4 S.M.

**TERRACE** 136 S.F. 12.6 S.M.

**TOTAL** 818 S.F. 76 S.M.

NEXO

# Residence G

#### ONE-BEDROOM / TWO-BATHROOMS

*Levels 3 & 4* 

TOTAL

 INTERIOR
 682 S.F.
 63.4 S.M.

 TERRACE
 136 S.F.
 12.6 S.M.

818 S.F.

76 S.M.

NEXO