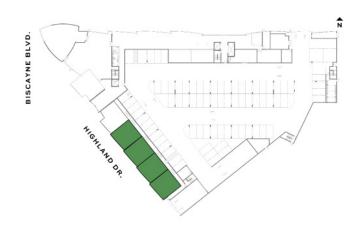

# Townhome A

### FOUR-BEDROOMS / FOUR-BATHROOMS

**Ground Floor** 

INTERIOR 1,951 S.F. 181.3 S.M.

**TERRACE** 395 S.F. 36.7 S.M.

**TOTAL** 2,346 S.F. 218 S.M.

NEXC