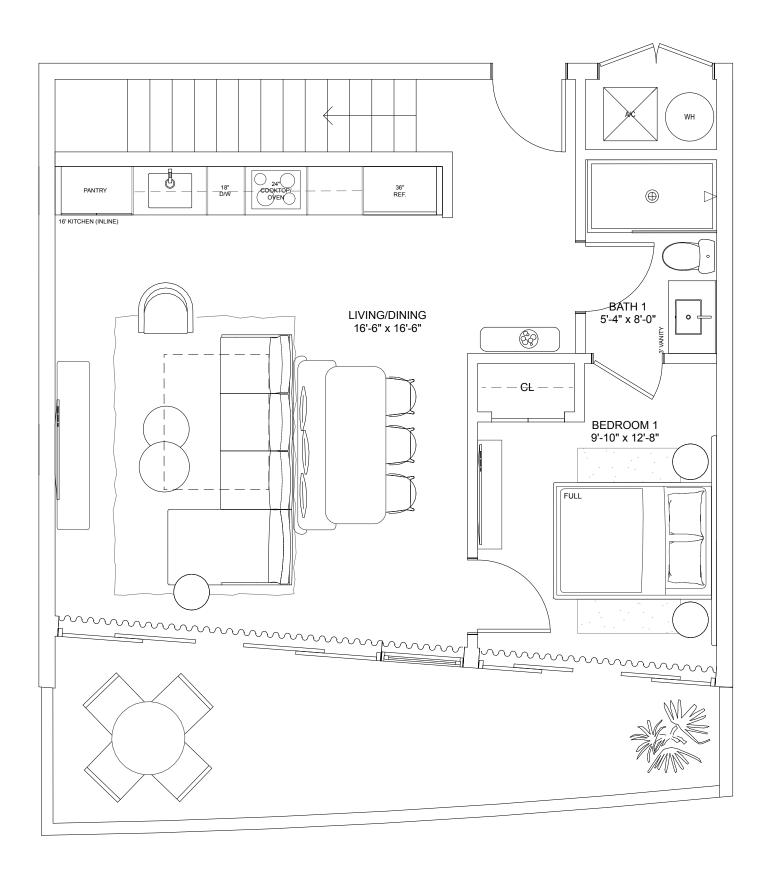

# Townhome A

### FOUR-BEDROOMS / FOUR-BATHROOMS

**Ground Floor** 

INTERIOR 1,951 S.F. 181.3 S.M.

**TERRACE** 395 S.F. 36.7 S.M.

**TOTAL** 2,346 S.F. 218 S.M.

NEXC