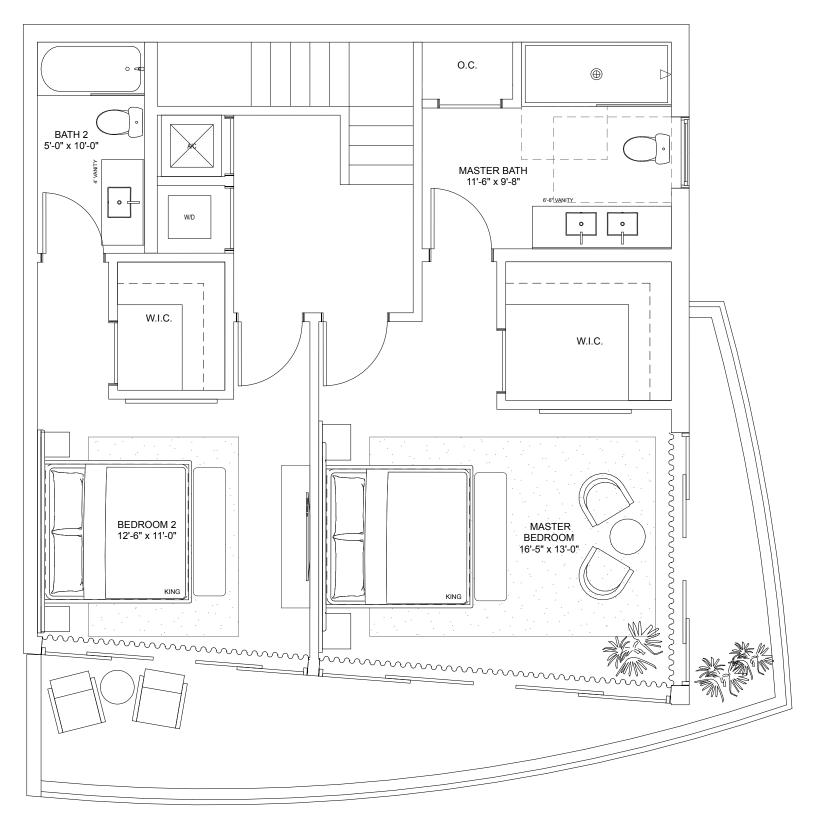

# Townhome A

### FOUR-BEDROOMS / FOUR-BATHROOMS

**Ground Floor** 

INTERIOR 1,951 S.F. 181.3 S.M.

**TERRACE** 395 S.F. 36.7 S.M.

**TOTAL** 2,346 S.F. 218 S.M.

NEXC

#### FOUR-BEDROOMS / FOUR-BATHROOMS

Level 2

INTERIOR

1,951 S.F.

181.3 S.M.

TERRACE

395 S.F.

36.7 S.M.

TOTAL

2,346 S.F. 218 S.M.