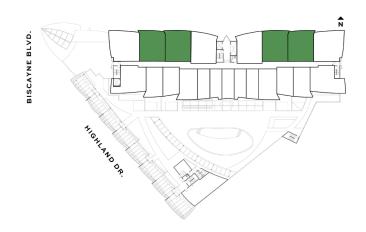

# Residence J

#### TWO-BEDROOMS + DEN / THREE-BATHROOMS

Levels 4 thru 15

1,230 S.F. INTERIOR 114.3 S.M.

TERRACE 155 S.F. 14.4 S.M.

TOTAL 1,385 S.F. 128.7 S.M.