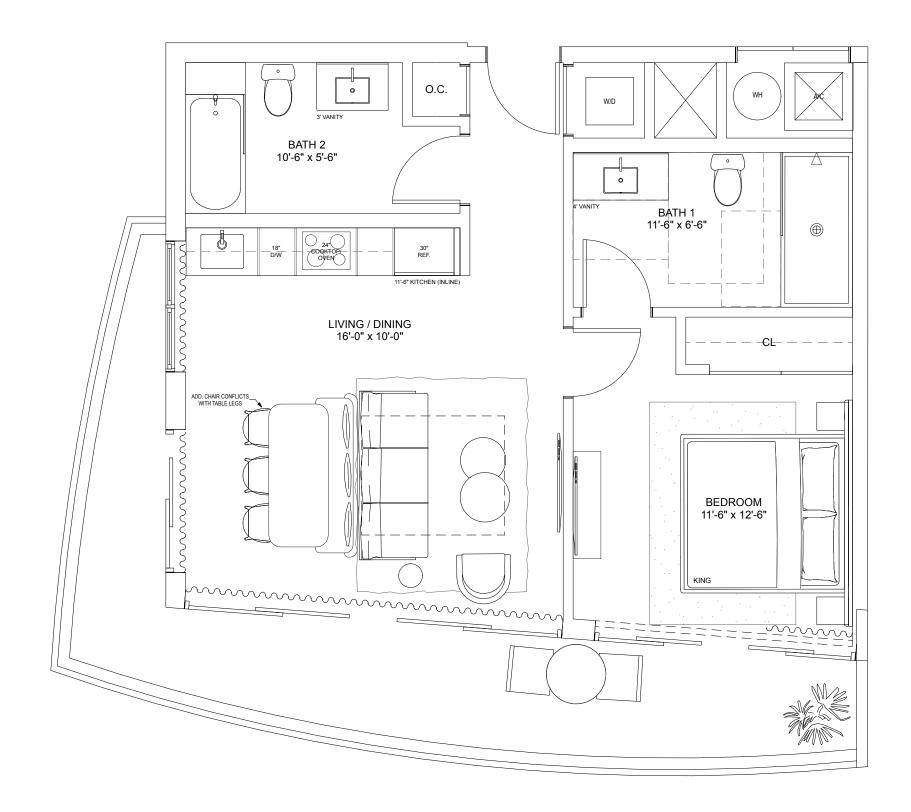

# Residence J

#### TWO-BEDROOMS + DEN / THREE-BATHROOMS

Levels 4 thru 15

1,230 S.F. INTERIOR 114.3 S.M.

TERRACE 155 S.F. 14.4 S.M.

TOTAL 1,385 S.F. 128.7 S.M.