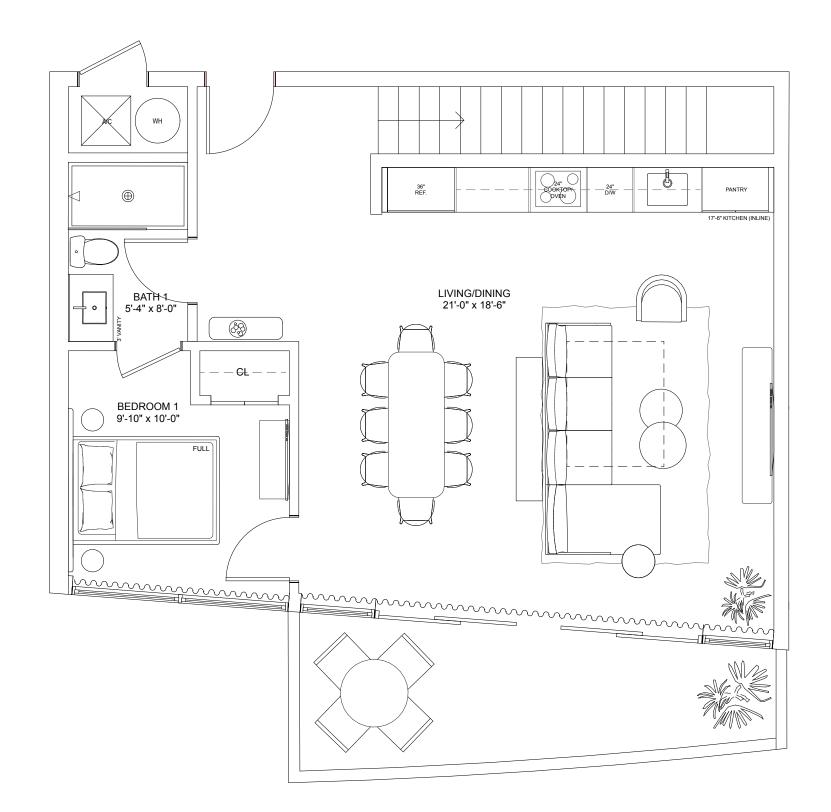

# Townhome A

### FOUR-BEDROOMS / FOUR-BATHROOMS

**Ground Floor** 

INTERIOR 1,951 S.F. 181.3 S.M.

**TERRACE** 395 S.F. 36.7 S.M.

**TOTAL** 2,346 S.F. 218 S.M.

NEXC