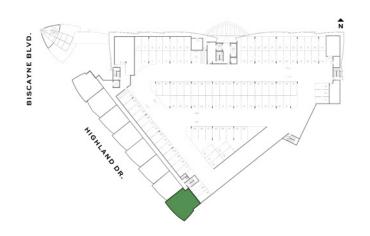

# Townhome A

#### FOUR-BEDROOMS / FOUR-BATHROOMS

Level 2

INTERIOR

1,951 S.F.

181.3 S.M.

TERRACE

395 S.F.

36.7 S.M.

TOTAL

2,346 S.F. 218 S.M.