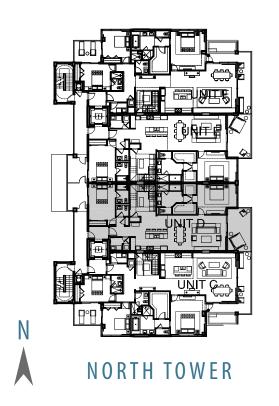

## RESIDENCE D

### SAGEBEACH

#### RESIDENCE D

2 BEDROOMS PLUS MEDIA ROOM | 2.5 BATHS AC AREA: 2,013 SQ. FT. SUNRISE BALCONY: 218 SQ. FT. TOTAL: 2,231 SQ. FT.

Stated dimensions are measured to the exterior boundaries of the exterior boundaries of the exterior walls and the centerline of interior demising walls and in fact vary from the dimensions that would be determined by using the description and definition of the "Unit" set forth in the Declaration (which generally only includes the interior airspace between the perimeter walls and excludes interior structural components). Additionally, measurements of rooms set forth on any floor plan are generally taken at the greatest points of each given room (as if the room were a perfect rectangle), without regard for any cutouts. Accordingly, the area of the Unit, determined in accordance with this defined boundaries is 1,889 sq. ft.. All dimensions are approximate, and all floor plans and development plans are subject to change.