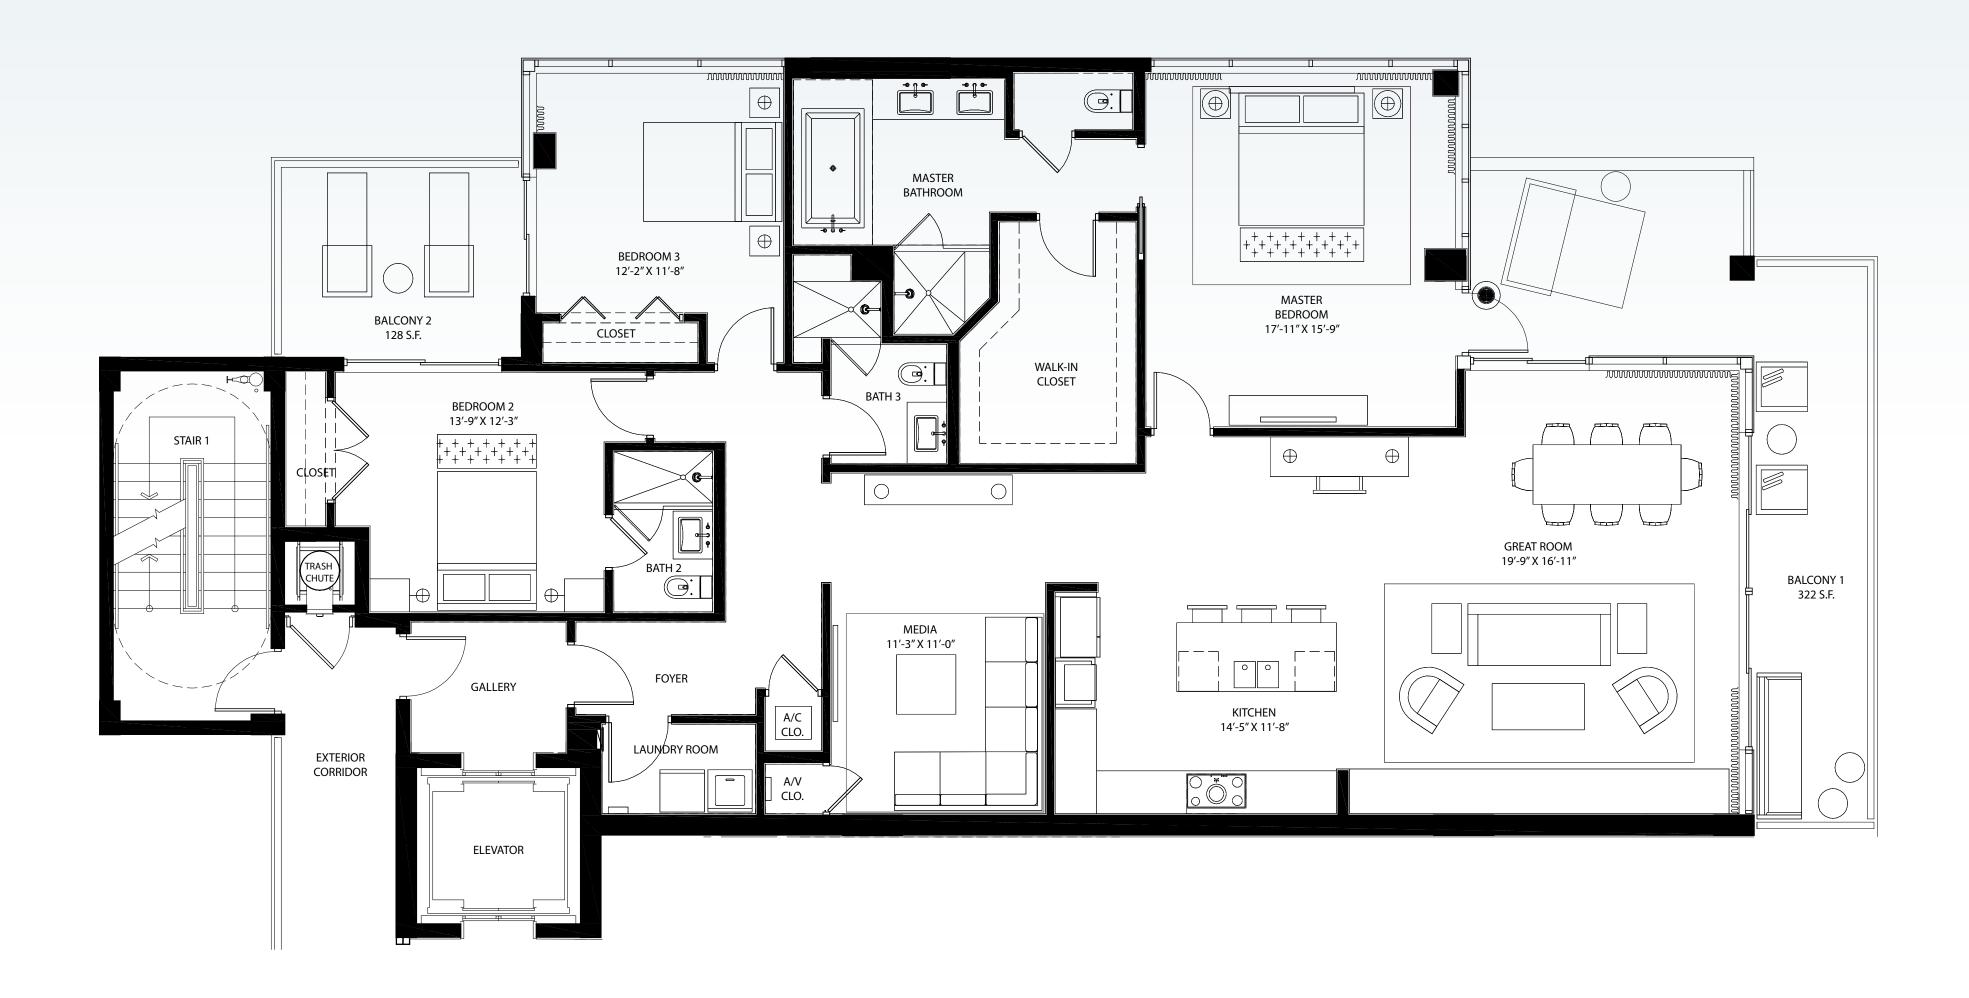

#### RESIDENCE D

2 BEDROOMS PLUS MEDIA ROOM | 2.5 BATHS AC AREA: 2,013 SQ. FT. SUNRISE BALCONY: 218 SQ. FT. TOTAL: 2,231 SQ. FT.

Stated dimensions are measured to the exterior boundaries of the exterior boundaries of the exterior walls and the centerline of interior demising walls and in fact vary from the dimensions that would be determined by using the description and definition of the "Unit" set forth in the Declaration (which generally only includes the interior airspace between the perimeter walls and excludes interior structural components). Additionally, measurements of rooms set forth on any floor plan are generally taken at the greatest points of each given room (as if the room were a perfect rectangle), without regard for any cutouts. Accordingly, the area of the Unit, determined in accordance with this defined boundaries is 1,889 sq. ft.. All dimensions are approximate, and all floor plans and development plans are subject to change.