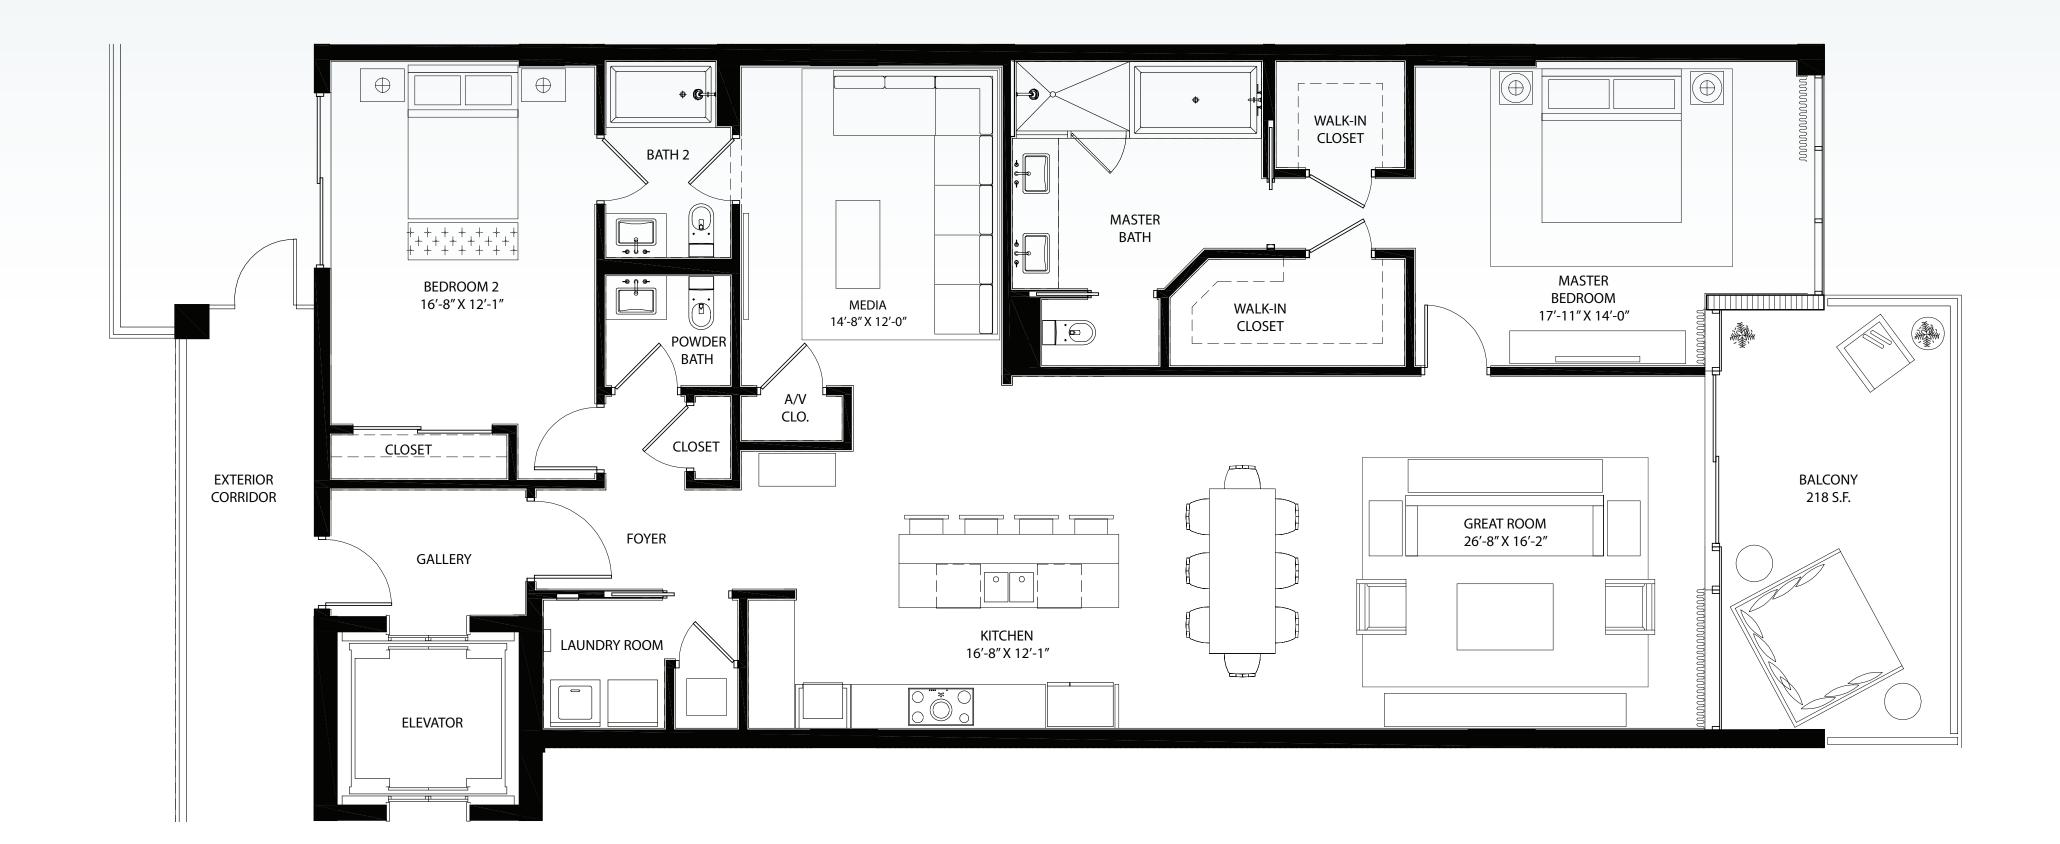

## RESIDENCE D

#### RESIDENCE D

2 BEDROOMS PLUS MEDIA ROOM | 2.5 BATHS AC AREA: 2,013 SQ. FT. SUNRISE BALCONY: 218 SQ. FT. TOTAL: 2,231 SQ. FT.

Stated dimensions are measured to the exterior boundaries of the exterior boundaries of the exterior walls and the centerline of interior demising walls and in fact vary from the dimensions that would be determined by using the description and definition of the "Unit" set forth in the Declaration (which generally only includes the interior airspace between the perimeter walls and excludes interior structural components). Additionally, measurements of rooms set forth on any floor plan are generally taken at the greatest points of each given room (as if the room were a perfect rectangle), without regard for any cutouts. Accordingly, the area of the Unit, determined in accordance with this defined boundaries is 1,889 sq. ft.. All dimensions are approximate, and all floor plans and development plans are subject to change.