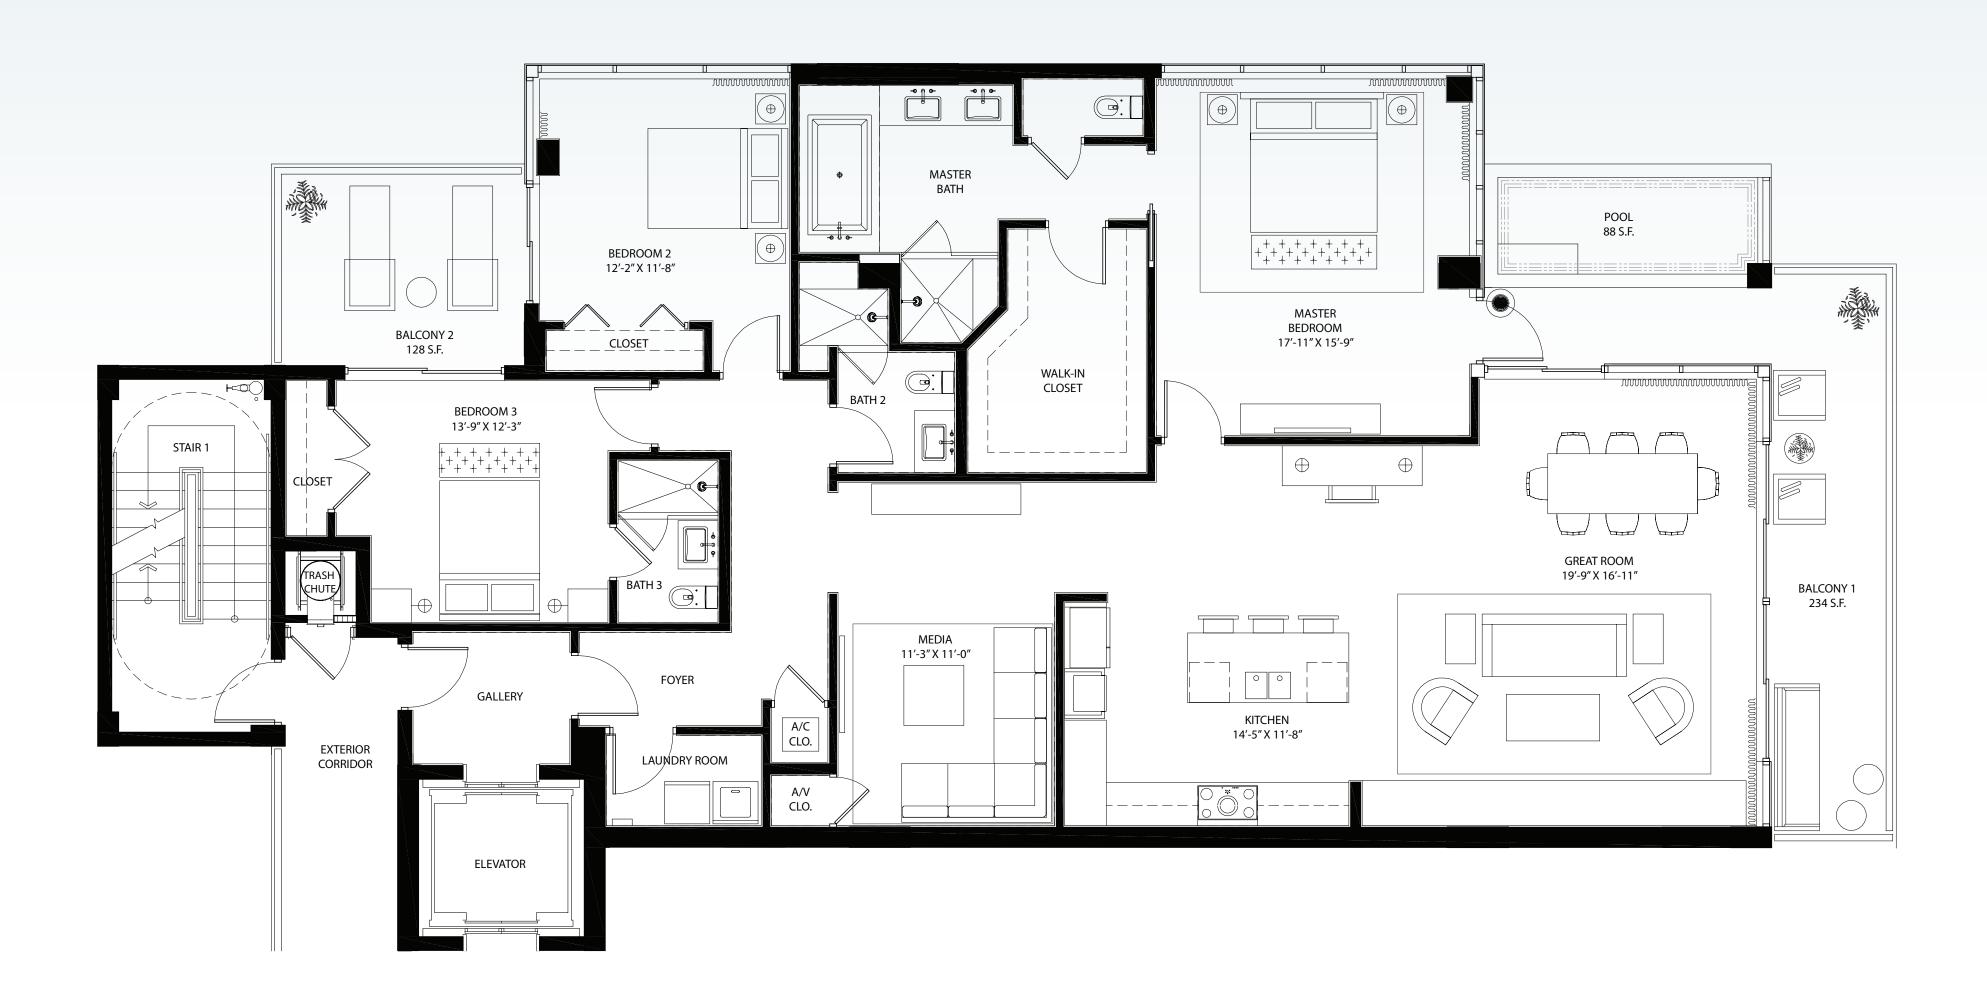

### RESIDENCE A

| 3 BEDROOMS   3.5 BATHS |               |
|------------------------|---------------|
| AC AREA:               | 2,826 SQ. FT. |
| BALCONY 1:             | 200 SQ. FT.   |
| BALCONY 2:             | 110 SQ. FT.   |
| BALCONY 3:             | 162 SQ. FT.   |
| PLUNGE POOL:           | 63 SQ. FT.    |
| STORAGE:               | 60 SQ. FT.    |
| TOTAL:                 | 3,421 SQ. FT. |

### RESIDENCE A - PENTHOUSE

3 BEDROOMS | 3.5 BATHS AC AREA: 2,826 SQ. FT. 263 SQ. FT. BALCONY 1: 110 SQ. FT. BALCONY 2: 162 SQ. FT. BALCONY 3: 1,687 SQ. FT. ROOF TERRACE: 266 SQ. FT. ROOF POOL: 60 SQ. FT. STORAGE: 5,374 SQ. FT. TOTAL: