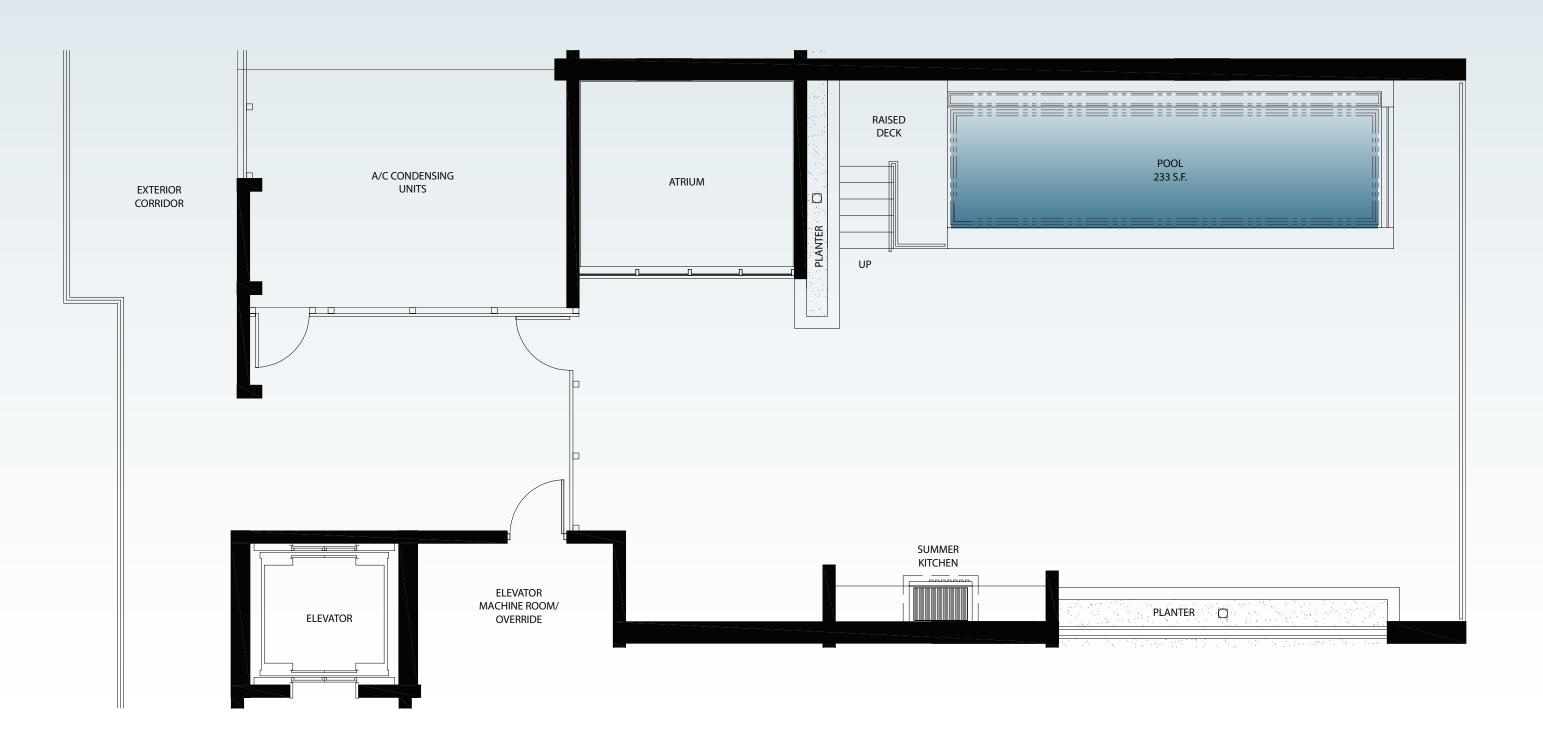

### RESIDENCE D - PENTHOUSE

3 BEDROOMS PLUS MEDIA ROOM | 3 BATHS
AC AREA: 2,013 SQ. FT.
SUNRISE BALCONY: 218 SQ. FT.
ROOF TERRACE: 1,246 SQ. FT.
ROOF POOL: 365 SQ. FT.

TOTAL: 3,842 SQ. FT.

## PESIDENCE DENTHOUSE ROOFTOP PLAN

#### RESIDENCE D - PENTHOUSE ROOFTOP

 ROOF TERRACE:
 1,131 SQ. FT.

 ROOF POOL:
 233 SQ. FT.

 TOTAL:
 1,364 SQ. FT.