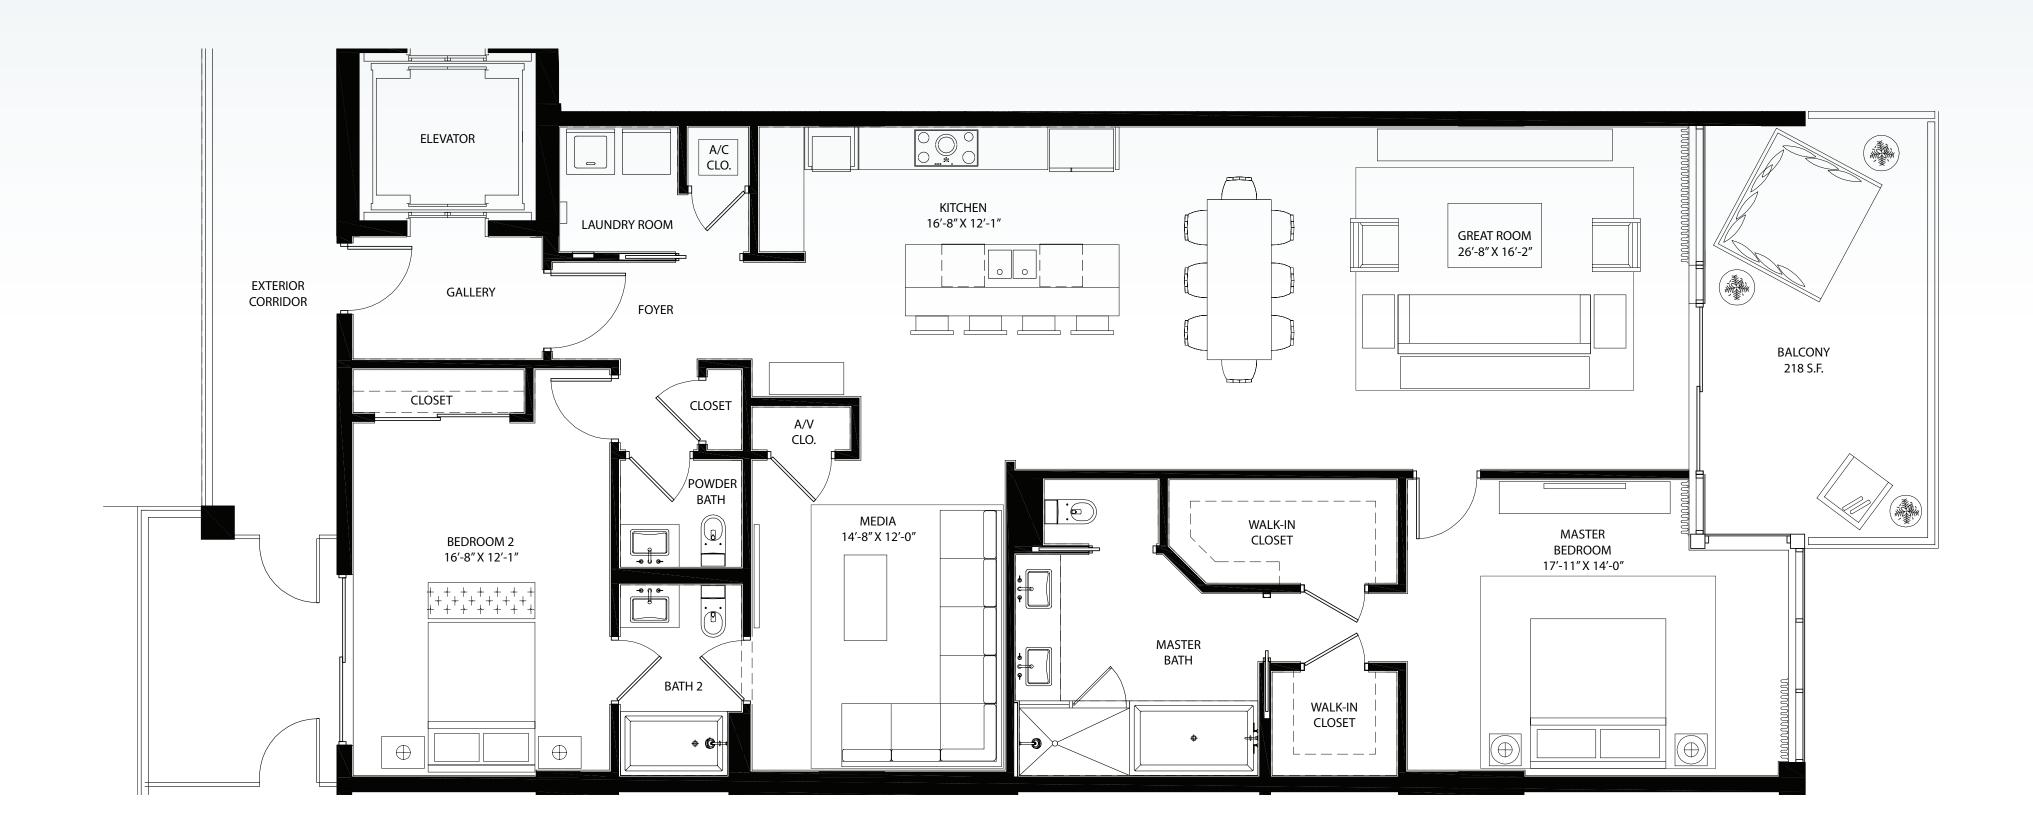

## RESIDENCE D

### SAGEBEACH

#### RESIDENCE D

2 BEDROOMS PLUS MEDIA ROOM | 2.5 BATHS AC AREA: 2,013 SQ. FT. SUNRISE BALCONY: 218 SQ. FT. TOTAL: 2,231 SQ. FT.

Stated dimensions are measured to the exterior boundaries of the exterior boundaries of the exterior walls and the centerline of interior demising walls and in fact vary from the dimensions that would be determined by using the description and definition of the "Unit" set forth in the Declaration (which generally only includes the interior airspace between the perimeter walls and excludes interior structural components). Additionally, measurements of rooms set forth on any floor plan are generally taken at the greatest points of each given room (as if the room were a perfect rectangle), without regard for any cutouts. Accordingly, the area of the Unit, determined in accordance with this defined boundaries is 1,889 sq. ft.. All dimensions are approximate, and all floor plans and development plans are subject to change.