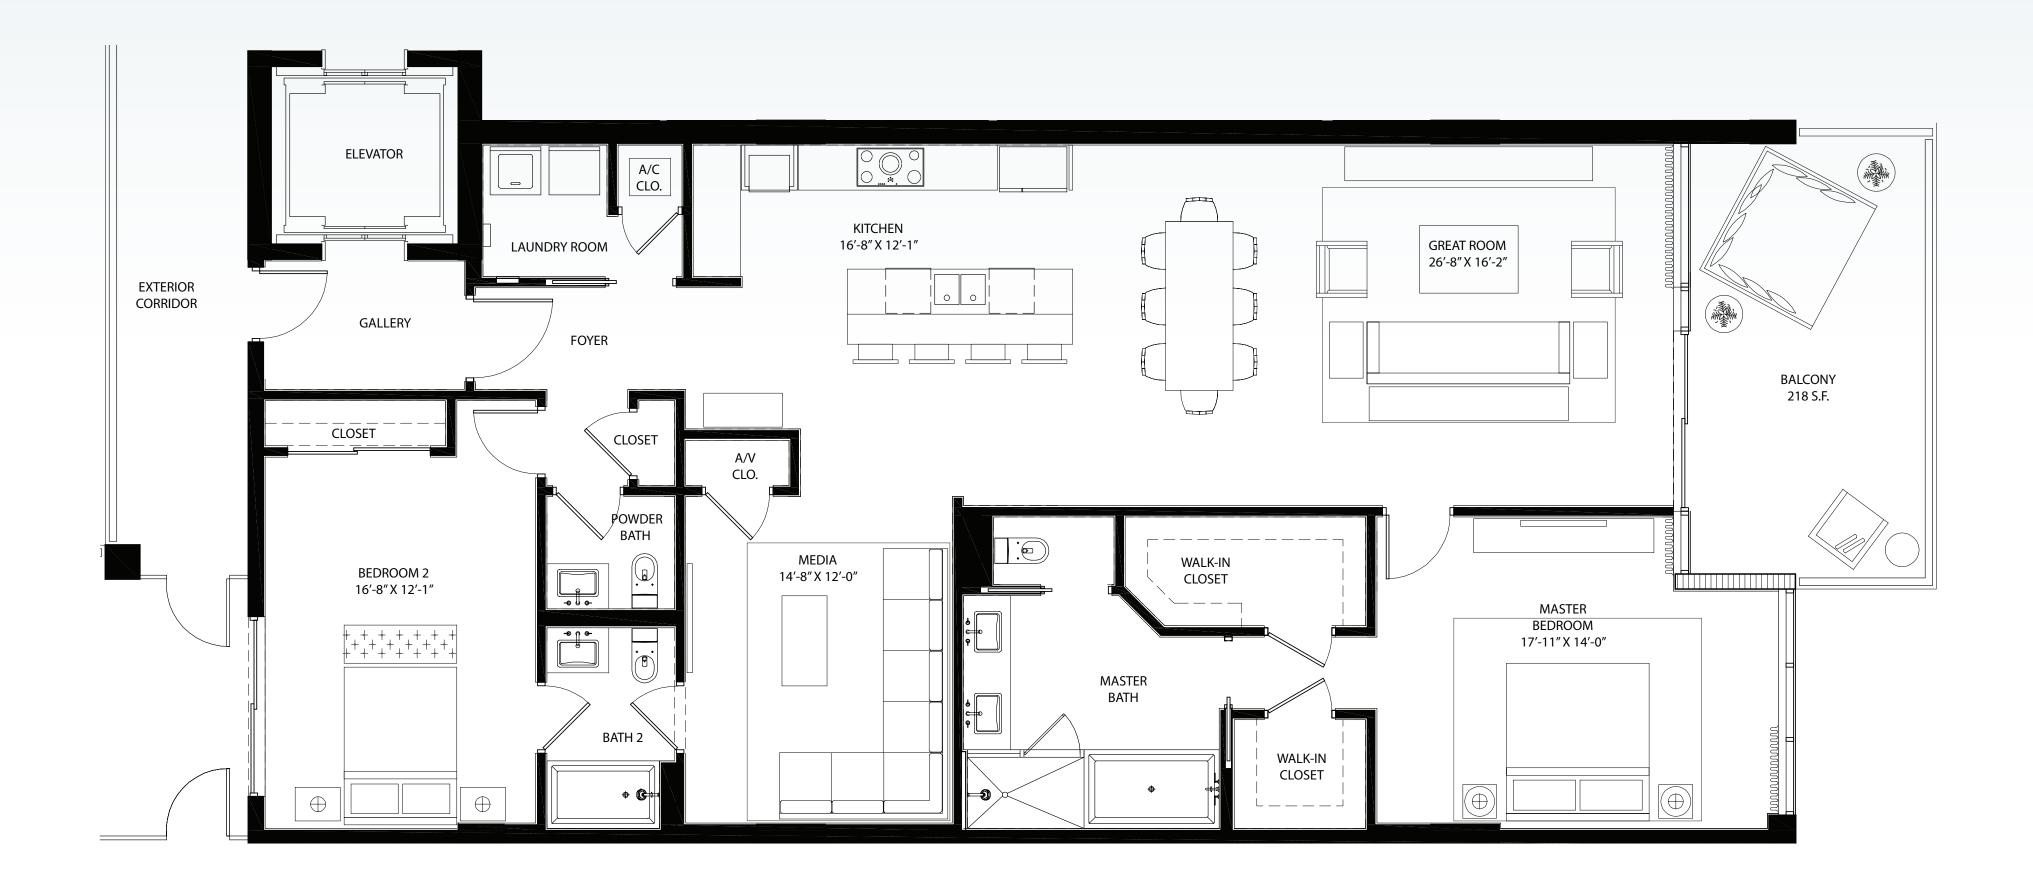

#### RESIDENCE D

2 BEDROOMS PLUS MEDIA ROOM | 2.5 BATHS AC AREA: 2,013 SQ. FT. SUNRISE BALCONY: 218 SQ. FT. TOTAL: 2,231 SQ. FT.

Stated dimensions are measured to the exterior boundaries of the exterior boundaries of the exterior walls and the centerline of interior demising walls and in fact vary from the dimensions that would be determined by using the description and definition of the "Unit" set forth in the Declaration (which generally only includes the interior airspace between the perimeter walls and excludes interior structural components). Additionally, measurements of rooms set forth on any floor plan are generally taken at the greatest points of each given room (as if the room were a perfect rectangle), without regard for any cutouts. Accordingly, the area of the Unit, determined in accordance with this defined boundaries is 1,889 sq. ft.. All dimensions are approximate, and all floor plans and development plans are subject to change.