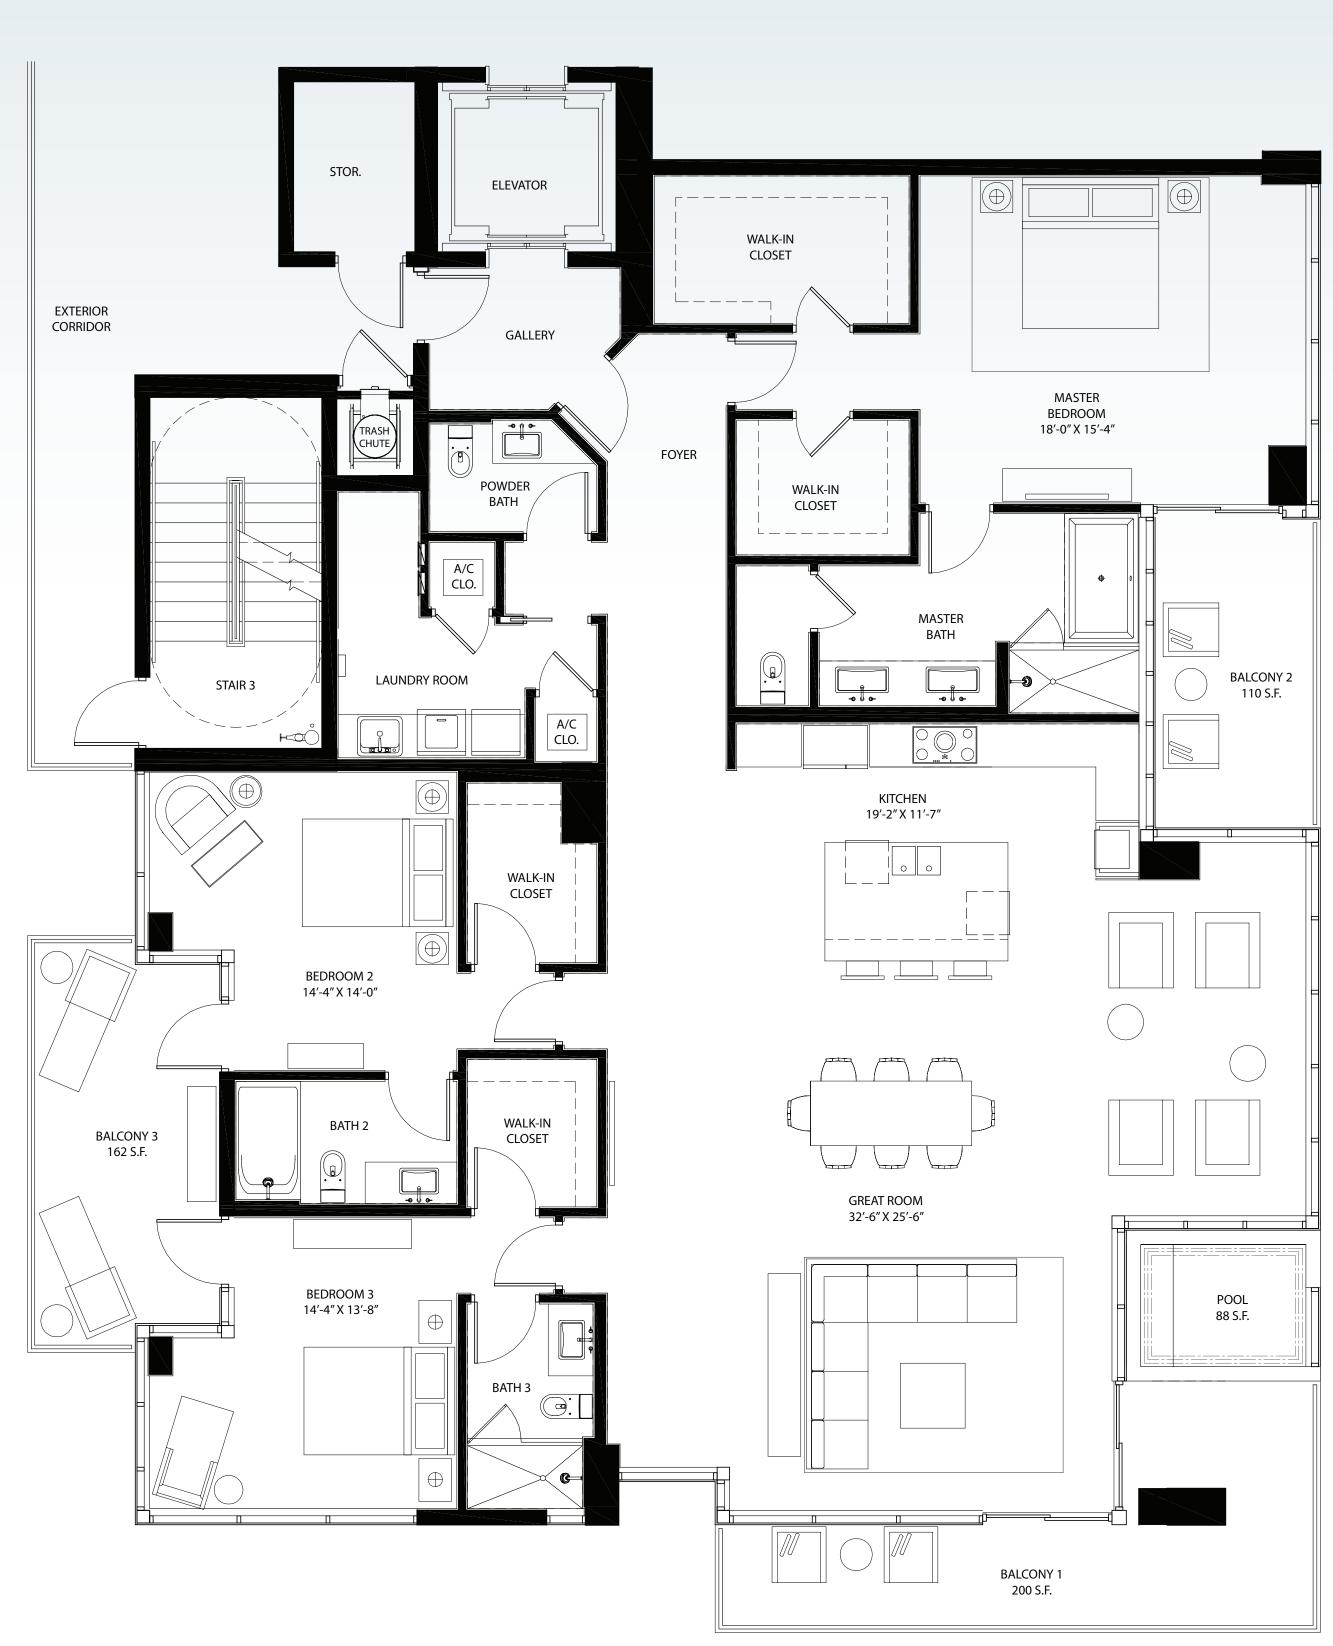

### RESIDENCE A

| 3 BEDROOMS   3.5 BATHS |               |
|------------------------|---------------|
| AC AREA:               | 2,826 SQ. FT. |
| BALCONY 1:             | 200 SQ. FT.   |
| BALCONY 2:             | 110 SQ. FT.   |
| BALCONY 3:             | 162 SQ. FT.   |
| PLUNGE POOL:           | 63 SQ. FT.    |
| STORAGE:               | 60 SQ. FT.    |
| TOTAL:                 | 3,421 SQ. FT. |

### SAGEBEACH