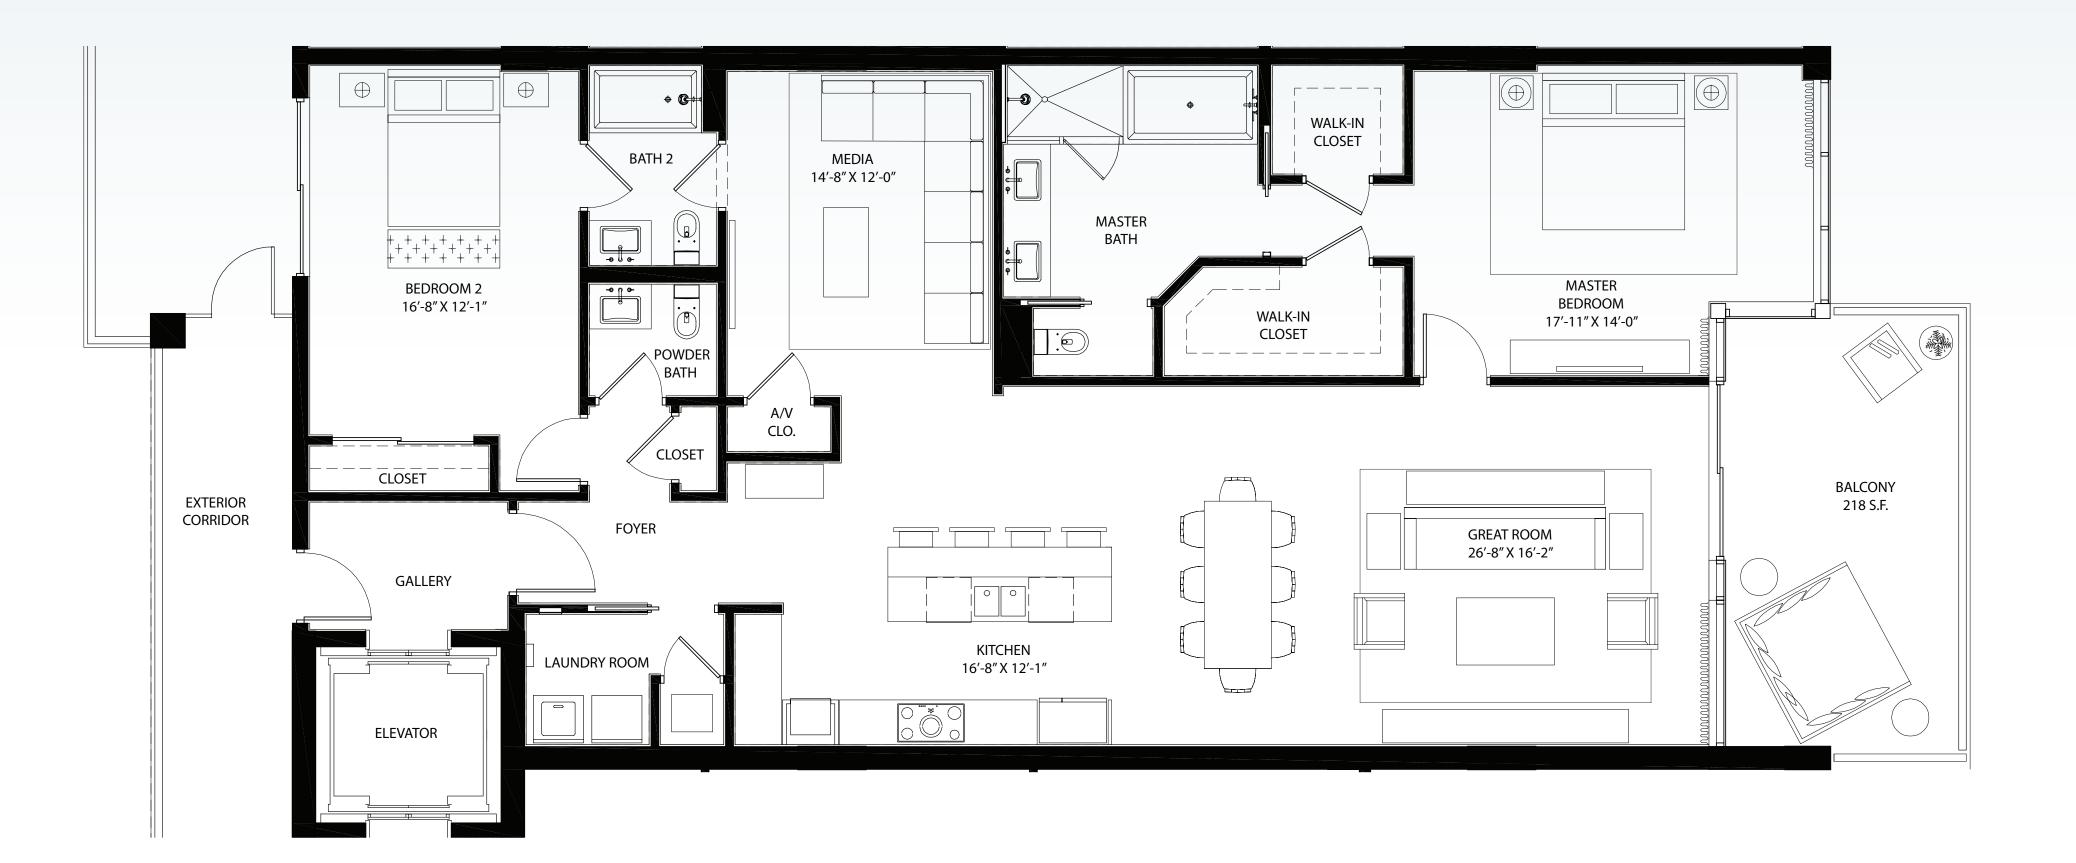

## RESIDENCE D

#### RESIDENCE D

2 BEDROOMS PLUS MEDIA ROOM | 2.5 BATHS AC AREA: 2,013 SQ. FT. SUNRISE BALCONY: 218 SQ. FT. TOTAL: 2,231 SQ. FT.

Stated dimensions are measured to the exterior boundaries of the exterior boundaries of the exterior walls and the centerline of interior demising walls and in fact vary from the dimensions that would be determined by using the description and definition of the "Unit" set forth in the Declaration (which generally only includes the interior airspace between the perimeter walls and excludes interior structural components). Additionally, measurements of rooms set forth on any floor plan are generally taken at the greatest points of each given room (as if the room were a perfect rectangle), without regard for any cutouts. Accordingly, the area of the Unit, determined in accordance with this defined boundaries is 1,889 sq. ft.. All dimensions are approximate, and all floor plans and development plans are subject to change.