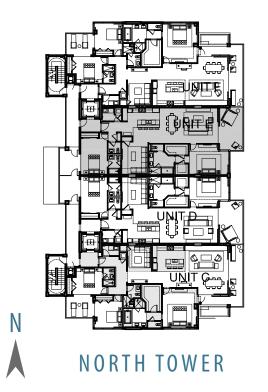

## RESIDENCE D

### SAGEBEACH

#### RESIDENCE D

2 BEDROOMS PLUS MEDIA ROOM | 2.5 BATHS AC AREA: 2,013 SQ. FT. SUNRISE BALCONY: 218 SQ. FT. TOTAL: 2,231 SQ. FT.

Stated dimensions are measured to the exterior boundaries of the exterior boundaries of the exterior walls and the centerline of interior demising walls and in fact vary from the dimensions that would be determined by using the description and definition of the "Unit" set forth in the Declaration (which generally only includes the interior airspace between the perimeter walls and excludes interior structural components). Additionally, measurements of rooms set forth on any floor plan are generally taken at the greatest points of each given room (as if the room were a perfect rectangle), without regard for any cutouts. Accordingly, the area of the Unit, determined in accordance with this defined boundaries is 1,889 sq. ft.. All dimensions are approximate, and all floor plans and development plans are subject to change.