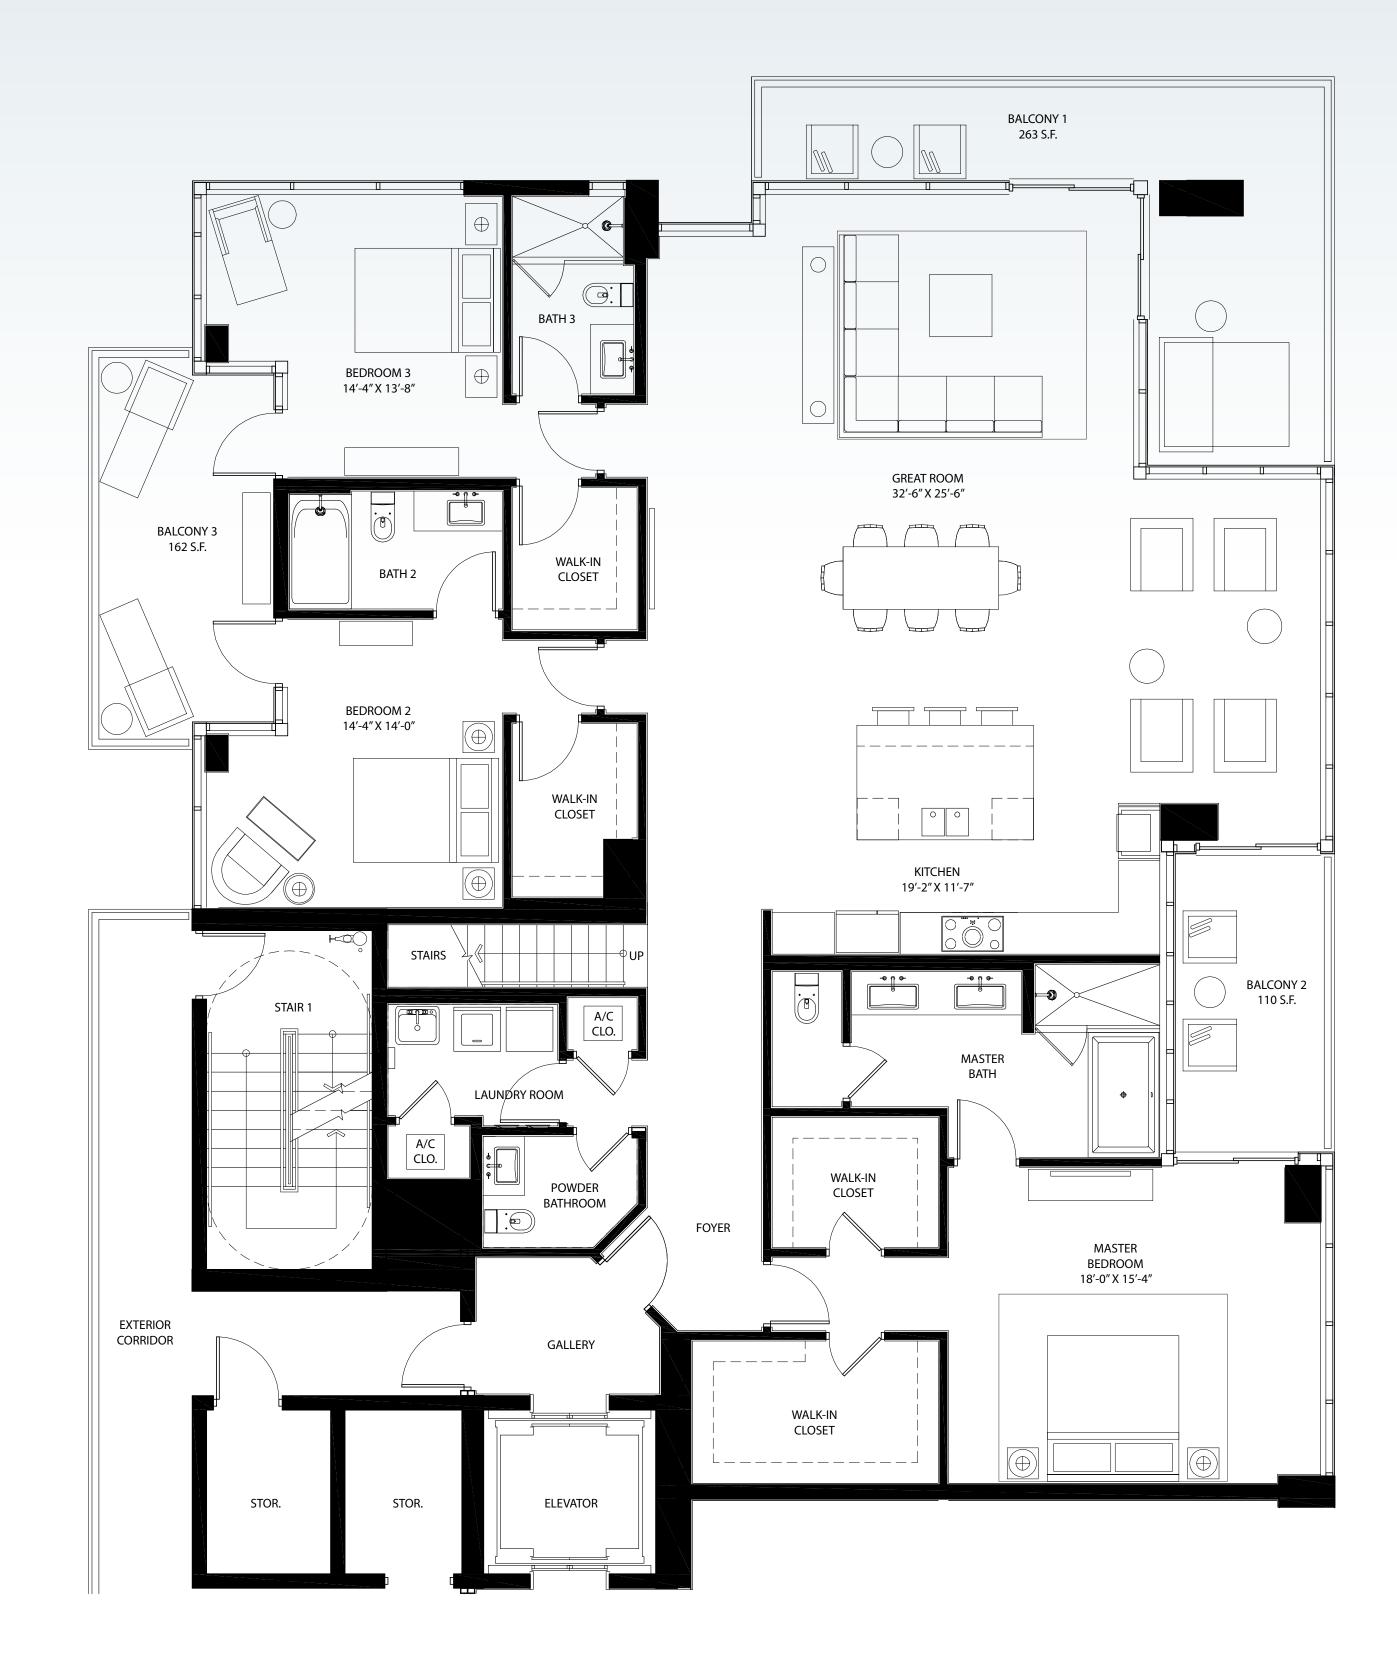

### RESIDENCE A

| 3 BEDROOMS   3.5 BATHS |               |
|------------------------|---------------|
| AC AREA:               | 2,826 SQ. FT. |
| BALCONY 1:             | 200 SQ. FT.   |
| BALCONY 2:             | 110 SQ. FT.   |
| BALCONY 3:             | 162 SQ. FT.   |
| PLUNGE POOL:           | 63 SQ. FT.    |
| STORAGE:               | 60 SQ. FT.    |
| TOTAL:                 | 3,421 SQ. FT. |

### RESIDENCE A - PENTHOUSE

3 BEDROOMS | 3.5 BATHS AC AREA: 2,826 SQ. FT. 263 SQ. FT. BALCONY 1: 110 SQ. FT. BALCONY 2: 162 SQ. FT. BALCONY 3: 1,687 SQ. FT. ROOF TERRACE: 266 SQ. FT. ROOF POOL: 60 SQ. FT. STORAGE: 5,374 SQ. FT. TOTAL: