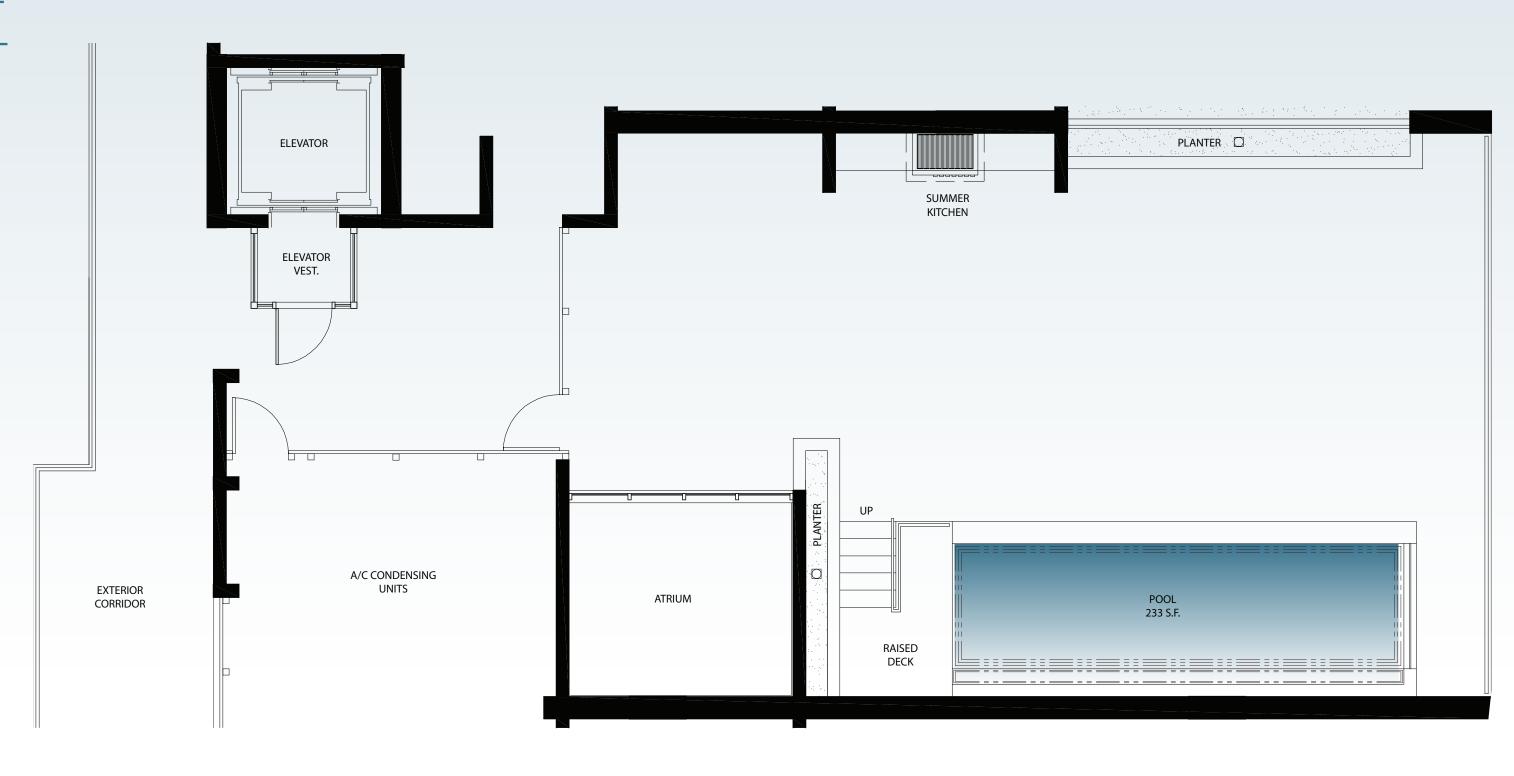

#### RESIDENCE C - PENTHOUSE ROOFTOP

 ROOF TERRACE:
 1,031 SQ. FT.

 ROOF POOL:
 253 SQ. FT.

 TOTAL:
 1,284 SQ. FT.

#### RESIDENCE D - PENTHOUSE ROOFTOP

 ROOF TERRACE:
 1,131 SQ. FT.

 ROOF POOL:
 233 SQ. FT.

 TOTAL:
 1,364 SQ. FT.

#### RESIDENCE E - PENTHOUSE ROOFTOP

 ROOF TERRACE:
 1,131 SQ. FT.

 ROOF POOL:
 233 SQ. FT.

 TOTAL:
 1,364 SQ. FT.

#### RESIDENCE F - PENTHOUSE ROOFTOP

 ROOF TERRACE:
 1,031 SQ. FT.

 ROOF POOL:
 253 SQ. FT.

 TOTAL:
 1,284 SQ. FT.