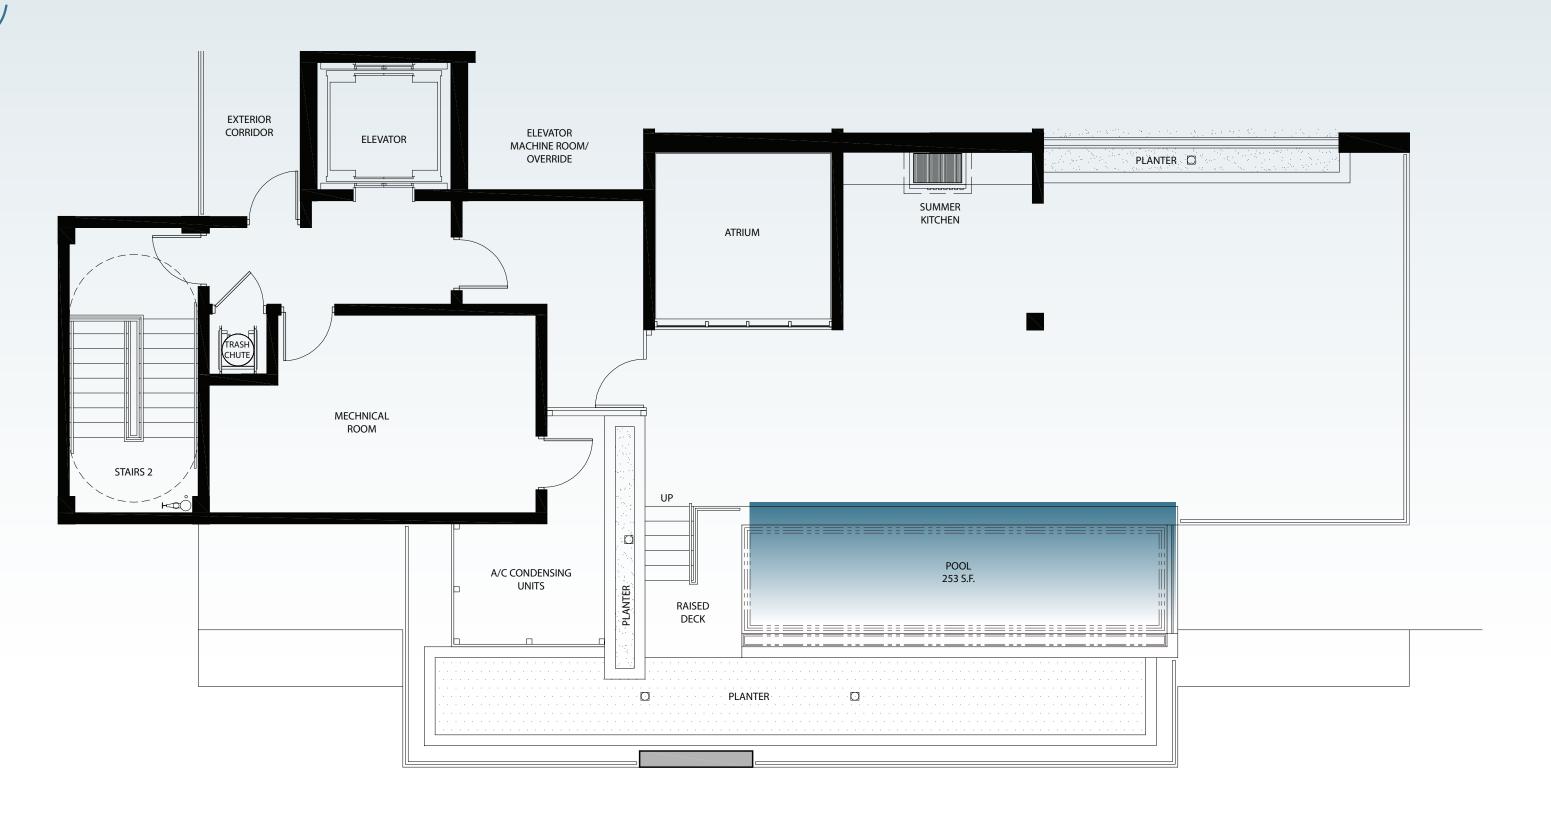

# PESIDENCE C

#### RESIDENCE C - PENTHOUSE ROOFTOP

 ROOF TERRACE:
 1,031 SQ. FT.

 ROOF POOL:
 253 SQ. FT.

 TOTAL:
 1,284 SQ. FT.