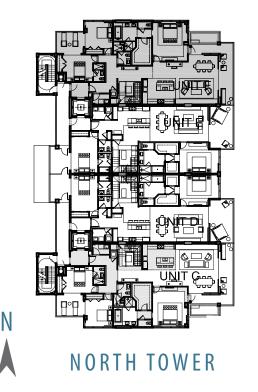

Q. FT.

 TOTAL:
 1,364 SQ. FT.









#### RESIDENCE E

2 BEDROOMS PLUS MEDIA ROOM | 2.5 BATHS AC AREA: 2,013 SQ. FT. SUNRISE BALCONY: 218 SQ. FT. TOTAL: 2,231 SQ. FT.

# RESIDENCE E

### SAGEBEACH





### RESIDENCE E - PENTHOUSE

2 BEDROOMS PLUS MEDIA ROOM | 2.5 BATHS AC AREA: 2,013 SQ. FT. SUNRISE BALCONY: 218 SQ. FT. ROOF TERRACE: 1,246 SQ. FT. ROOF POOL: 365 SQ. FT. TOTAL: 3,842 SQ. FT.

## PESIDENCE E PENTHOUSE ROOFTOP PLAN



#### RESIDENCE E - PENTHOUSE ROOFTOP

 ROOF TERRACE:
 1,131 SQ. FT.

 ROOF POOL:
 233 SQ. FT.

 TOTAL:
 1,364 SQ. FT.



### SAGEBEACH





#### RESIDENCE F

3 BEDROOMS PLUS MEDIA ROOM | 3 BATHS AC AREA: 2,385 SQ. FT. SUNRISE BALCONY: 234 SQ. FT. SUNSET BALCONY: 128 SQ. FT. PLUNGE POOL: 88 SQ. FT. TOTAL: 2,835 SQ. FT.

# RESIDENCE PENTHOUSE

### SAGEBEACH





#### RESIDENCE F - PENTHOUSE

3 BEDROOMS PLUS MEDIA ROOM | 3 BATHS
AC AREA: 2,383 SQ. FT.
SUNRISE BALCONY: 234 SQ. FT.
SUNSET BALCONY: 128 SQ. FT.
PLUNGE POOL: 88 SQ. FT.
ROOF TERRACE: 1,031 SQ. FT.
ROOF POOL: 253 SQ. FT.
TOTAL: 4,117 SQ. FT.

### PESIDENCE PENTHOUSE ROOFTOP PLAN



#### RESIDENCE F - PENTHOUSE ROOFTOP

 ROOF TERRACE:
 1,031 SQ. FT.

 ROOF POOL:
 253 SQ. FT.

 TOTAL:
 1,284 SQ. FT.