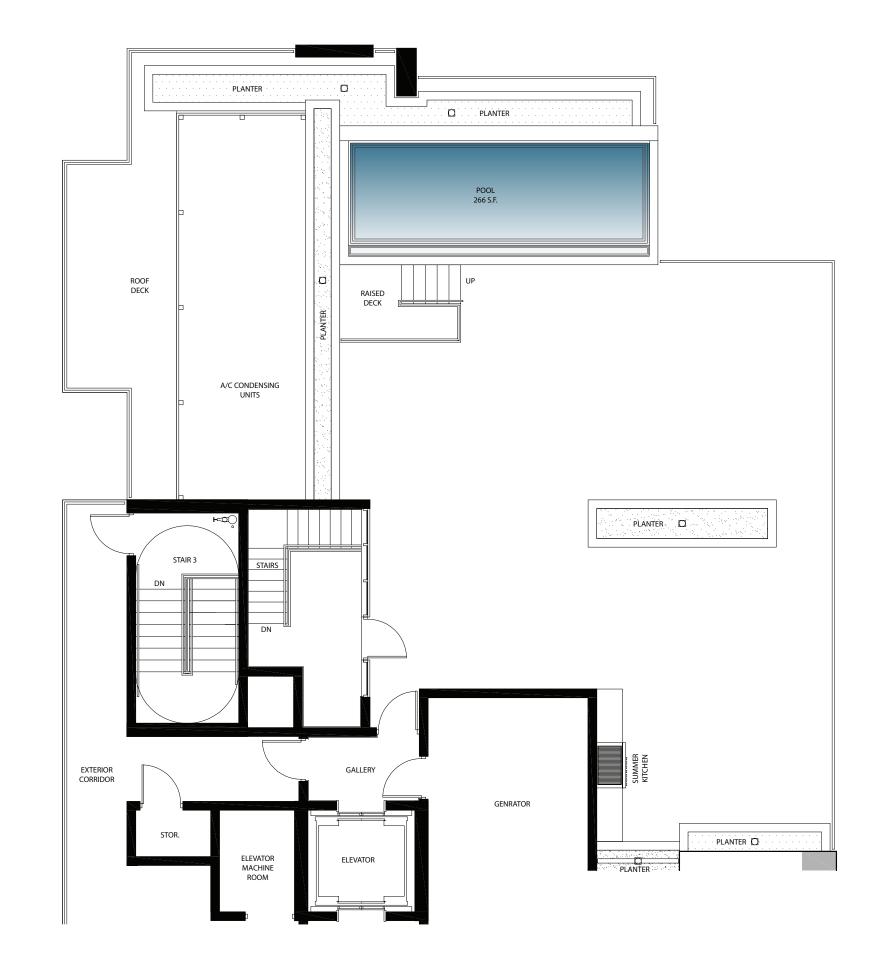

# PESIDENCE A PENTHOUSE ROOFTOP PLAN

#### RESIDENCE A - PENTHOUSE ROOFTOP

 ROOF TERRACE:
 1,687 SQ. FT.

 ROOF POOL:
 266 SQ. FT.

 TOTAL:
 1,953 SQ. FT.