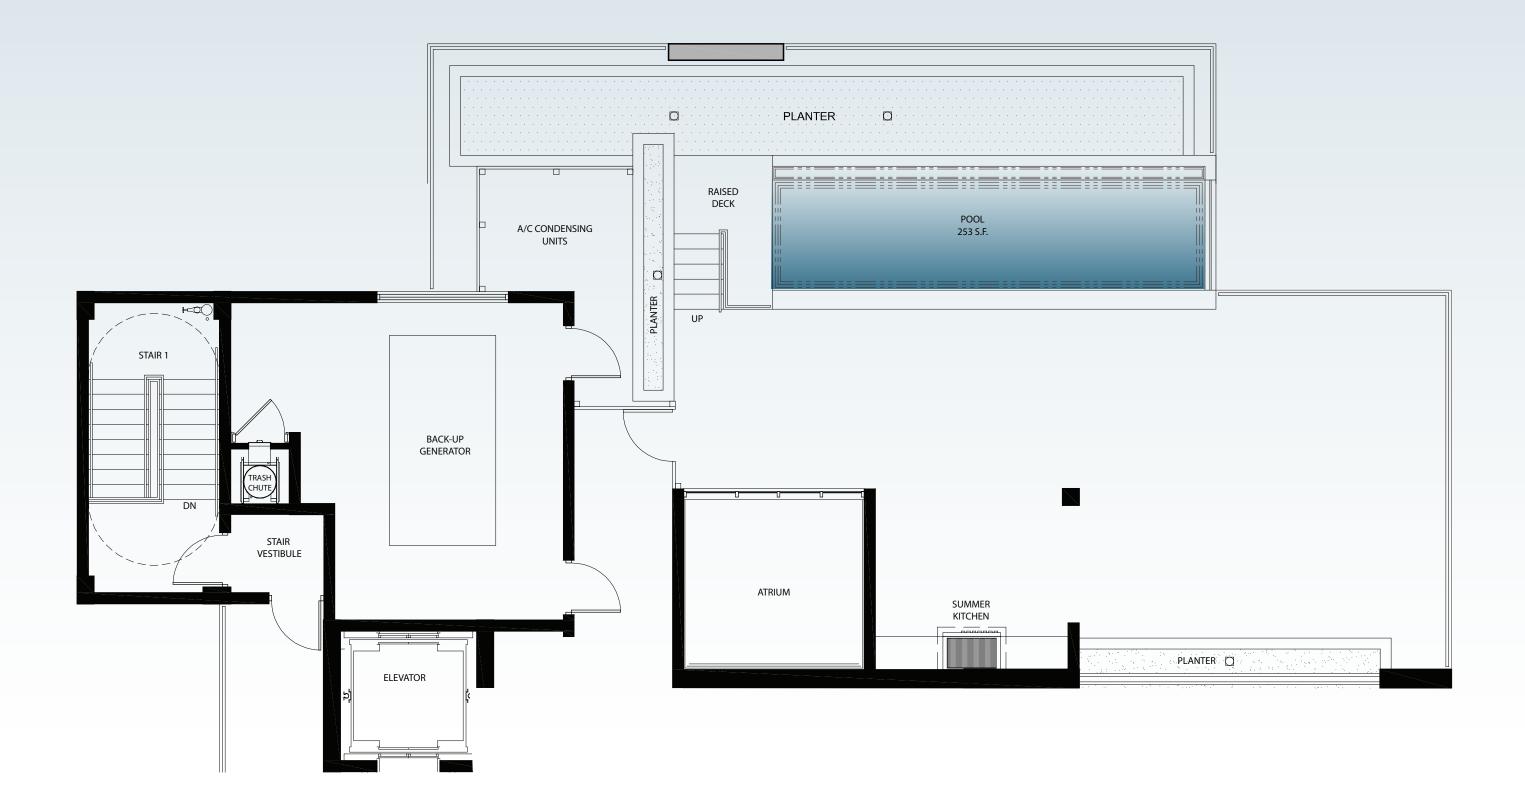

#### RESIDENCE C - PENTHOUSE ROOFTOP

 ROOF TERRACE:
 1,031 SQ. FT.

 ROOF POOL:
 253 SQ. FT.

 TOTAL:
 1,284 SQ. FT.

#### RESIDENCE D - PENTHOUSE ROOFTOP

 ROOF TERRACE:
 1,131 SQ. FT.

 ROOF POOL:
 233 SQ. FT.

 TOTAL:
 1,364 SQ. FT.

#### RESIDENCE E - PENTHOUSE ROOFTOP

 ROOF TERRACE:
 1,131 SQ. FT.

 ROOF POOL:
 233 SQ. FT.

 TOTAL:
 1,364 SQ. FT.

#### RESIDENCE F - PENTHOUSE ROOFTOP

 ROOF TERRACE:
 1,031 SQ. FT.

 ROOF POOL:
 253 SQ. FT.

 TOTAL:
 1,284 SQ. FT.