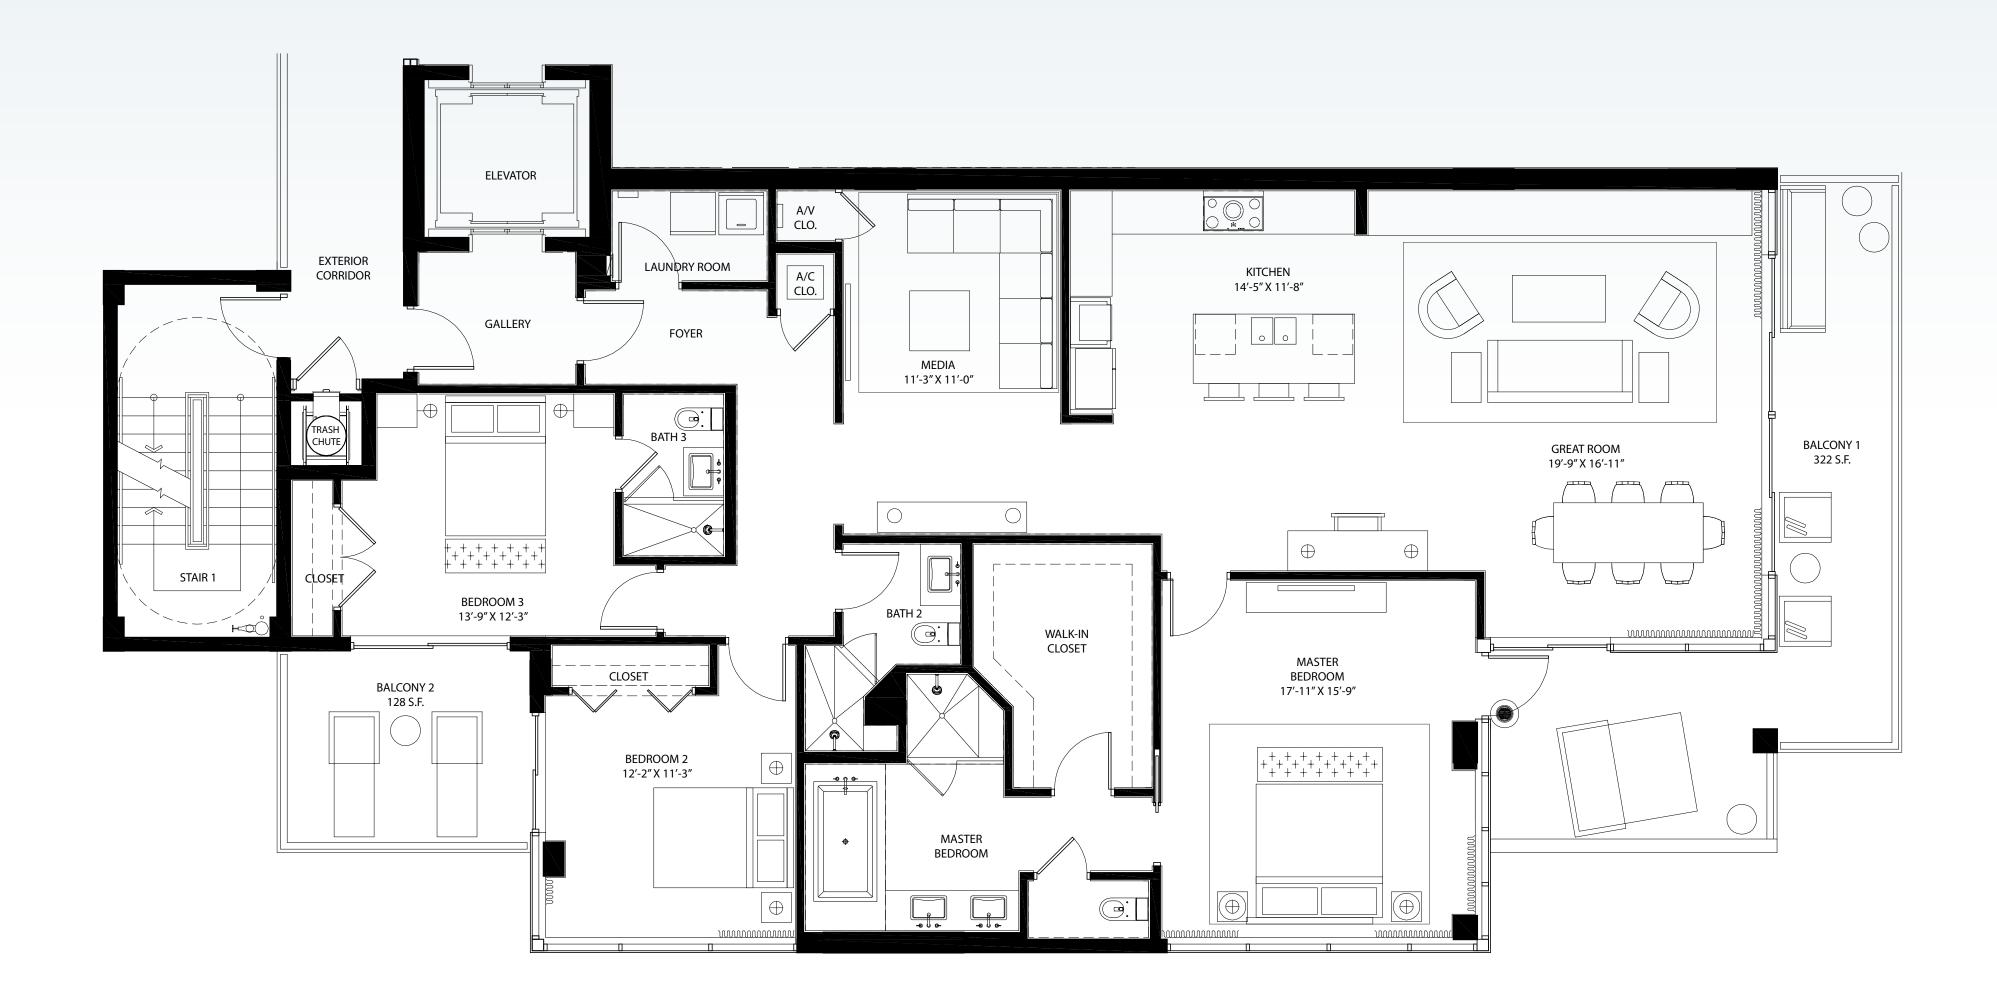

### RESIDENCE A

| 3 BEDROOMS   3.5 BATHS |               |
|------------------------|---------------|
| AC AREA:               | 2,826 SQ. FT. |
| BALCONY 1:             | 200 SQ. FT.   |
| BALCONY 2:             | 110 SQ. FT.   |
| BALCONY 3:             | 162 SQ. FT.   |
| PLUNGE POOL:           | 63 SQ. FT.    |
| STORAGE:               | 60 SQ. FT.    |
| TOTAL:                 | 3,421 SQ. FT. |

### RESIDENCE A - PENTHOUSE

3 BEDROOMS | 3.5 BATHS AC AREA: 2,826 SQ. FT. 263 SQ. FT. BALCONY 1: 110 SQ. FT. BALCONY 2: 162 SQ. FT. BALCONY 3: 1,687 SQ. FT. ROOF TERRACE: 266 SQ. FT. ROOF POOL: 60 SQ. FT. STORAGE: 5,374 SQ. FT. TOTAL: