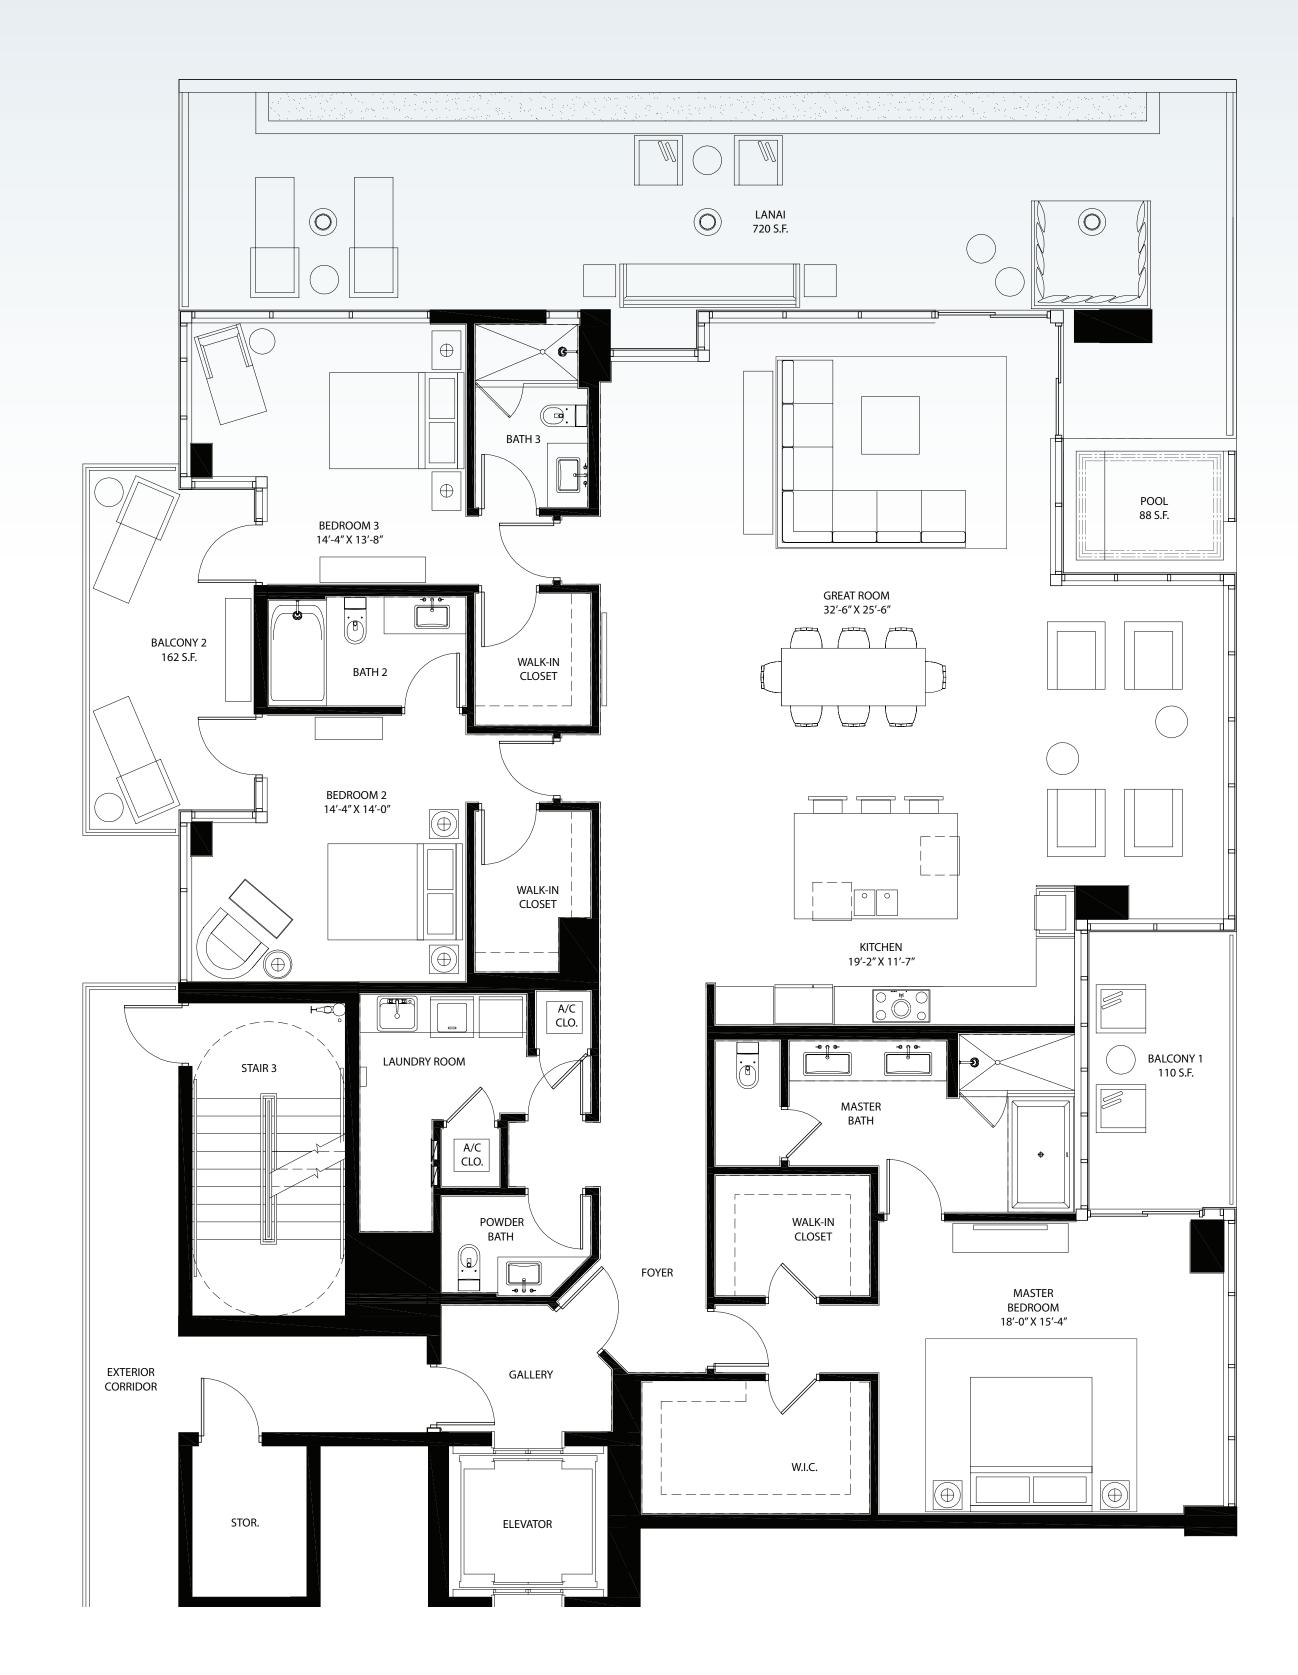

### RESIDENCE A

| 3 BEDROOMS   3.5 BATHS |               |
|------------------------|---------------|
| AC AREA:               | 2,826 SQ. FT. |
| BALCONY 1:             | 200 SQ. FT.   |
| BALCONY 2:             | 110 SQ. FT.   |
| BALCONY 3:             | 162 SQ. FT.   |
| PLUNGE POOL:           | 63 SQ. FT.    |
| STORAGE:               | 60 SQ. FT.    |
| TOTAL:                 | 3,421 SQ. FT. |