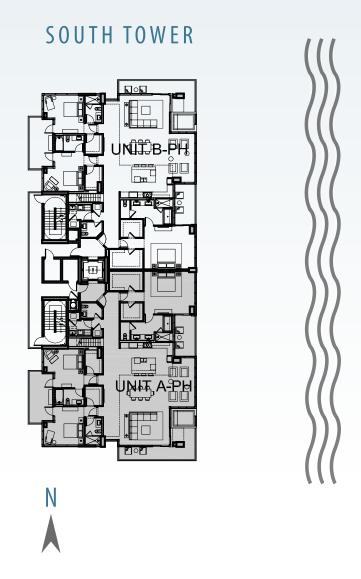

### **PENTHOUSE**

### RESIDENCE A - PENTHOUSE

3 BEDROOMS | 3.5 BATHS AC AREA: 2,826 SQ. FT. 263 SQ. FT. BALCONY 1: 110 SQ. FT. BALCONY 2: 162 SQ. FT. BALCONY 3: 1,687 SQ. FT. ROOF TERRACE: 266 SQ. FT. ROOF POOL: 60 SQ. FT. STORAGE: 5,374 SQ. FT. TOTAL: