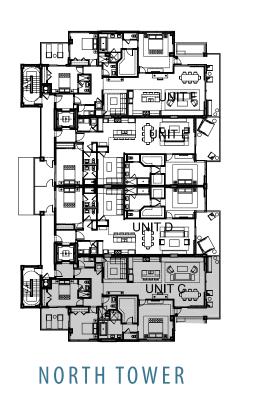

#### RESIDENCE A - PENTHOUSE ROOFTOP

 ROOF TERRACE:
 1,687 SQ. FT.

 ROOF POOL:
 266 SQ. FT.

 TOTAL:
 1,953 SQ. FT.









#### RESIDENCE B

3 BEDROOMS | 3.5 BATHS

AC AREA:

LANAI:

BALCONY 1:

BALCONY 2:

PLUNGE POOL:

STORAGE:

720 SQ FT.

110 SQ. FT.

162 SQ. FT.

63 SQ. FT.

65 SQ. FT.

3,946 SQ. FT.

### RESIDENCE D

### SAGEBEACH

### **PENTHOUSE**



### RESIDENCE B - PENTHOUSE

3 BEDROOMS | 3.5 BATHS

AC AREA: 2,826 SQ. FT. BALCONY 1: 263 SQ. FT. BALCONY 2: 110 SQ. FT. 162 SQ. FT. BALCONY 3: ROOF TERRACE: 1,687 SQ. FT. ROOF POOL: 266 SQ. FT. STORAGE: 65 SQ. FT. 5,379 SQ. FT. TOTAL:



# PESIDENCE DENTHOUSE ROOFTOP PLAN



#### RESIDENCE B - PENTHOUSE ROOFTOP

 ROOF TERRACE:
 1,687 SQ. FT.

 ROOF POOL:
 266 SQ. FT.

 TOTAL:
 1,953 SQ. FT.



# RESIDENCE C

### SAGEBEACH





#### RESIDENCE C

3 BEDROOMS PLUS MEDIA ROOM | 3 BATHS AC AREA: 2,385 SQ. FT. SUNRISE BALCONY: 234 SQ. FT. SUNSET BALCONY: 128 SQ. FT. PLUNGE POOL: 88 SQ. FT. TOTAL: 2,835 SQ. FT.

# PESIDENCE C PENTHOUSE

### SAGEBEACH





#### RESIDENCE C - PENTHOUSE

| 3 BEDROOMS PLUS MEDIA | ROOM   3 BATHS |
|-----------------------|----------------|
| AC AREA:              | 2,385 SQ. FT.  |
| SUNRISE BALCONY:      | 322 SQ. FT.    |
| SUNSET BALCONY:       | 128 SQ. FT.    |
| ROOF TERRACE:         | 1,167 SQ. FT.  |
| ROOF POOL:            | 264 SQ. FT.    |
| TOTAL:                | 4,266 SO. FT.  |

# PESIDENCE C



#### RESIDENCE C - PENTHOUSE ROOFTOP

 ROOF TERRACE:
 1,031 SQ. FT.

 ROOF POOL:
 253 SQ. FT.

 TOTAL:
 1,284 SQ. FT.



## RESIDENCE D

### SAGEBEACH





#### RESIDENCE D

2 BEDRO