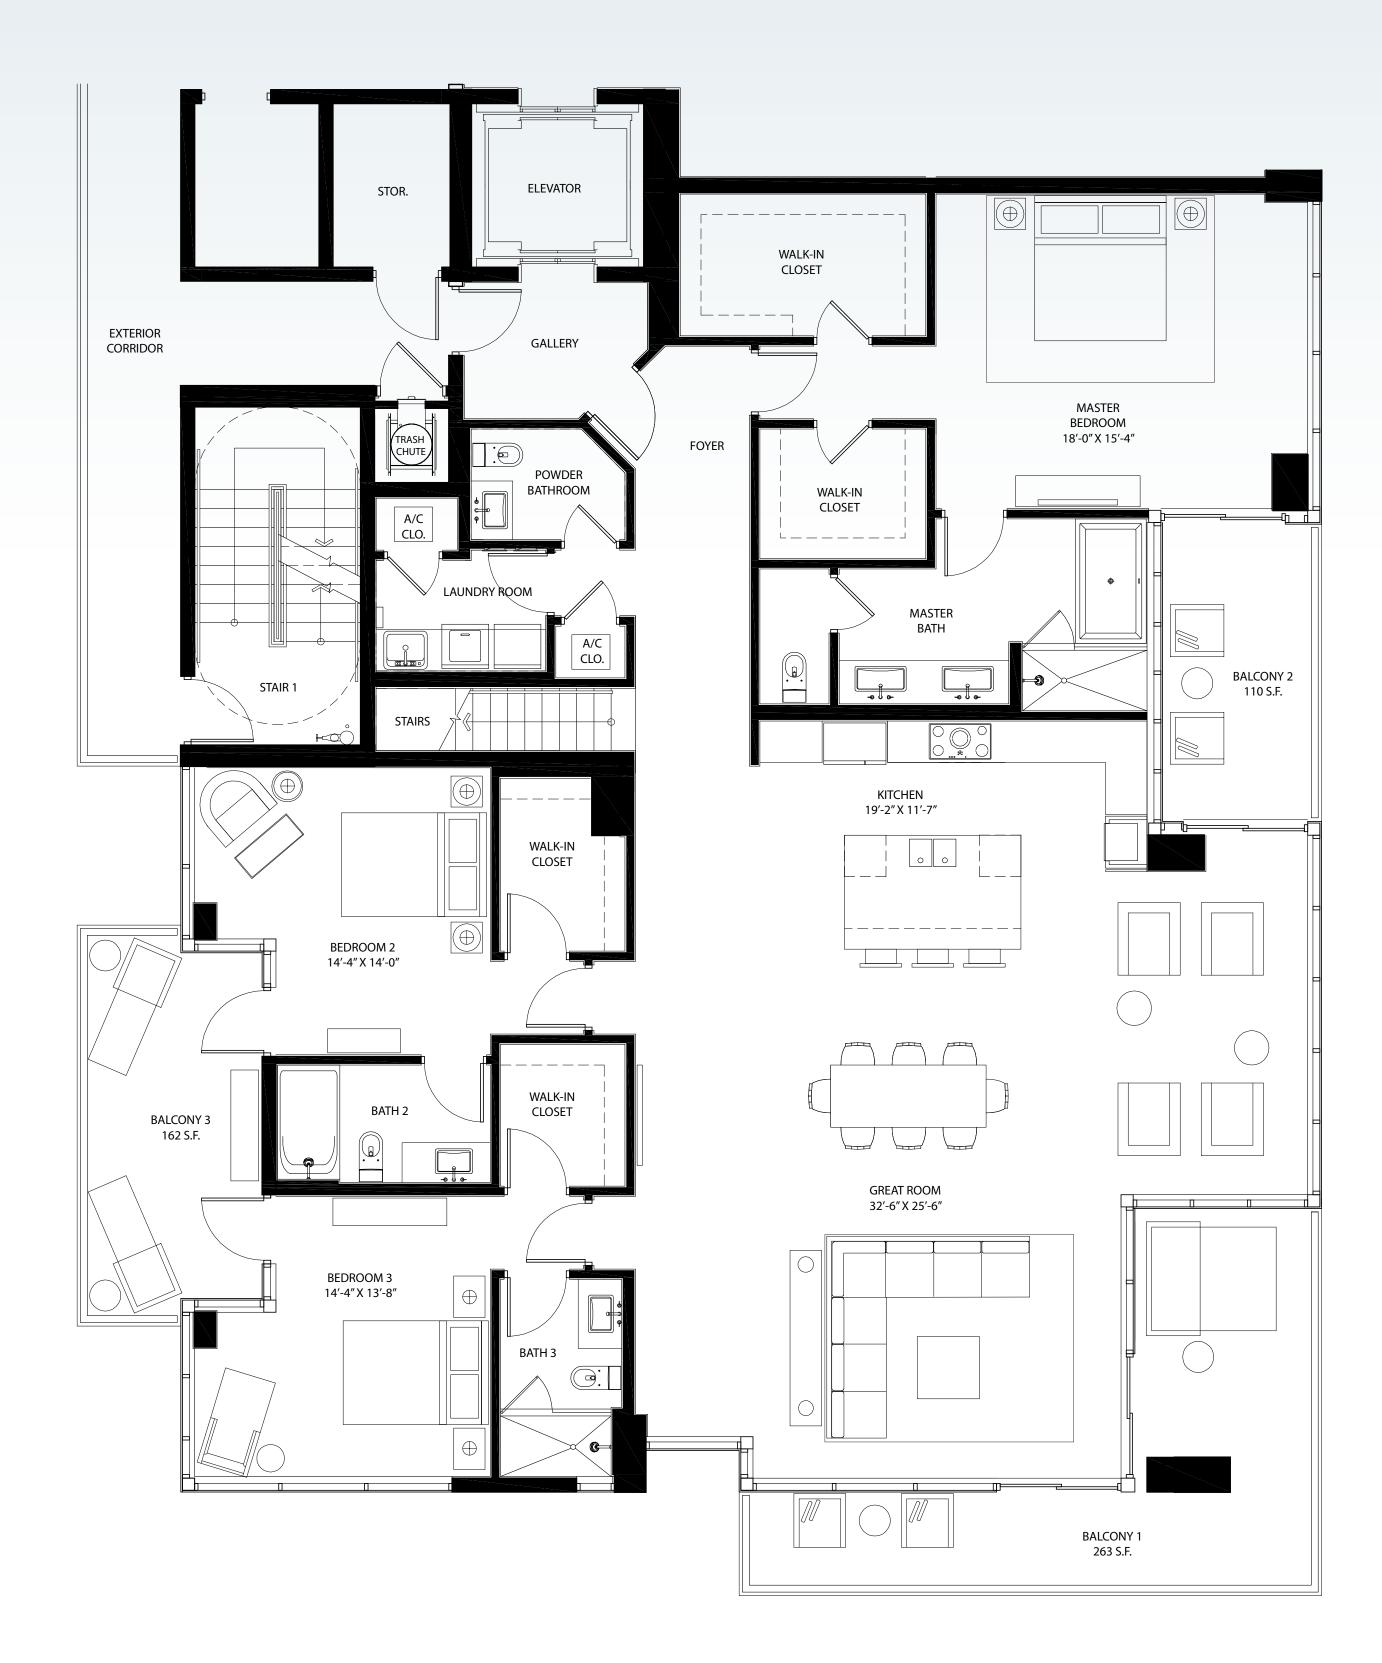

### **PENTHOUSE**

### RESIDENCE A - PENTHOUSE

3 BEDROOMS | 3.5 BATHS AC AREA: 2,826 SQ. FT. 263 SQ. FT. BALCONY 1: 110 SQ. FT. BALCONY 2: 162 SQ. FT. BALCONY 3: 1,687 SQ. FT. ROOF TERRACE: 266 SQ. FT. ROOF POOL: 60 SQ. FT. STORAGE: 5,374 SQ. FT. TOTAL: