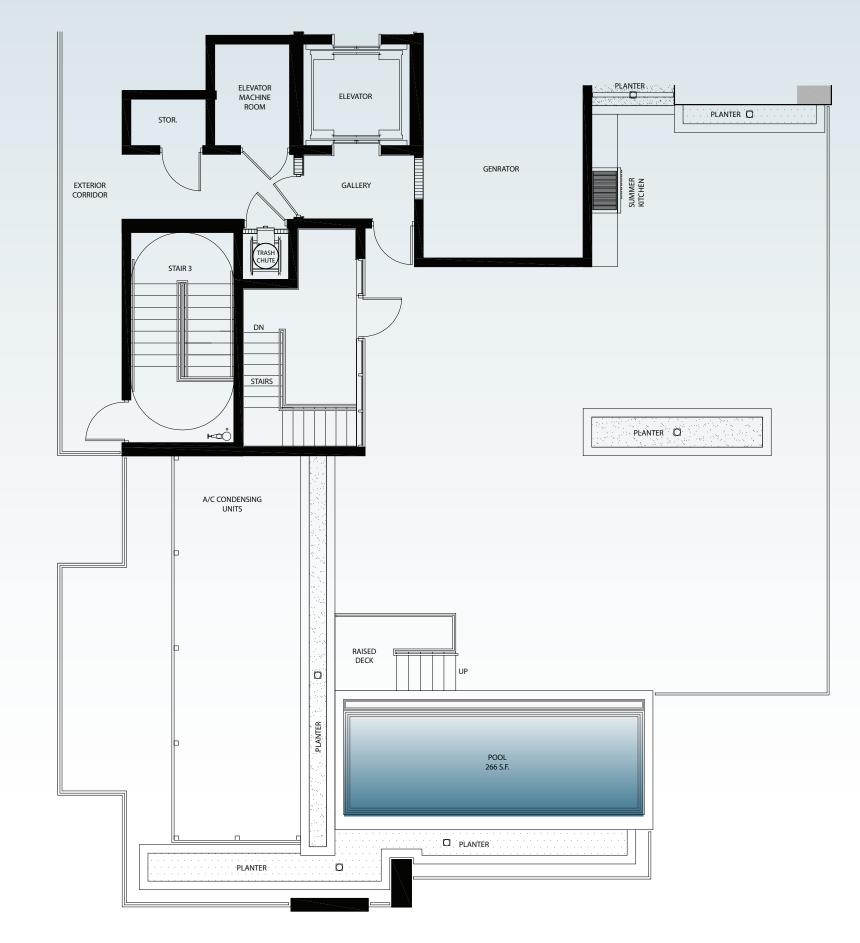

#### RESIDENCE A - PENTHOUSE ROOFTOP

 ROOF TERRACE:
 1,687 SQ. FT.

 ROOF POOL:
 266 SQ. FT.

 TOTAL:
 1,953 SQ. FT.