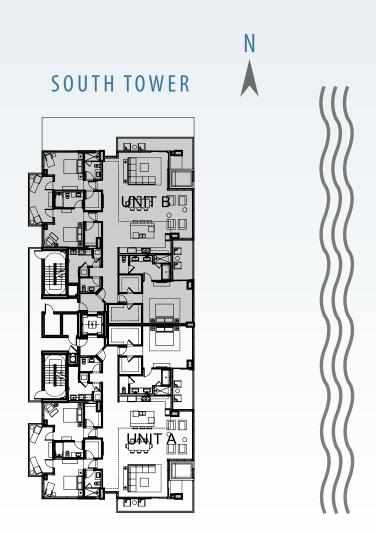

|
|------------------------|---------------|
| AC AREA:               | 2,826 SQ. FT. |
| BALCONY 1:             | 200 SQ. FT.   |
| BALCONY 2:             | 110 SQ. FT.   |
| BALCONY 3:             | 162 SQ. FT.   |
| PLUNGE POOL:           | 63 SQ. FT.    |
| STORAGE:               | 60 SQ. FT.    |
| TOTAL:                 | 3,421 SQ. FT. |



### SAGEBEACH

### **PENTHOUSE**



### RESIDENCE A - PENTHOUSE

3 BEDROOMS | 3.5 BATHS AC AREA: 2,826 SQ. FT. 263 SQ. FT. BALCONY 1: 110 SQ. FT. BALCONY 2: 162 SQ. FT. BALCONY 3: 1,687 SQ. FT. ROOF TERRACE: 266 SQ. FT. ROOF POOL: 60 SQ. FT. STORAGE: 5,374 SQ. FT. TOTAL:



# PESIDENCE A PENTHOUSE ROOFTOP PLAN



#### RESIDENCE A - PENTHOUSE ROOFTOP

 ROOF TERRACE:
 1,687 SQ. FT.

 ROOF POOL:
 266 SQ. FT.

 TOTAL:
 1,953 SQ. FT.









#### RESIDENCE B

3 BEDROOMS | 3.5 BATHS

AC AREA:

LANAI:

BALCONY 1:

BALCONY 2:

PLUNGE POOL:

STORAGE:

720 SQ FT.

110 SQ. FT.

162 SQ. FT.

63 SQ. FT.

65 SQ. FT.

3,946 SQ. FT.

### RESIDENCE D

### SAGEBEACH

### **PENTHOUSE**



### RESIDENCE B - PENTHOUSE

3 BEDROOMS | 3.5 BATHS

AC AREA: 2,826 SQ. FT. BALCONY 1: 263 SQ. FT. BALCONY 2: 110 SQ. FT. 162 SQ. FT. BALCONY 3: ROOF TERRACE: 1,687 SQ. FT. ROOF POOL: 266 SQ. FT. STORAGE: 65 SQ. FT. 5,379 SQ. FT. TOTAL:



# PESIDENCE DENTHOUSE ROOFTOP PLAN



#### RESIDENCE B - PENTHOUSE ROOFTOP

 ROOF TERRACE:
 1,687 SQ. FT.

 ROOF POOL:
 266 SQ. FT.

 TOTAL:
 1,953 SQ. FT.



# RESIDENCE C

### SAGEBEACH





#### RESIDENCE C

3 BEDROOMS PLUS MEDIA ROOM | 3 BATHS AC AREA: 2,385 SQ. FT. SUNRISE BALCONY: 234 SQ. FT. SUNSET BALCONY: 12