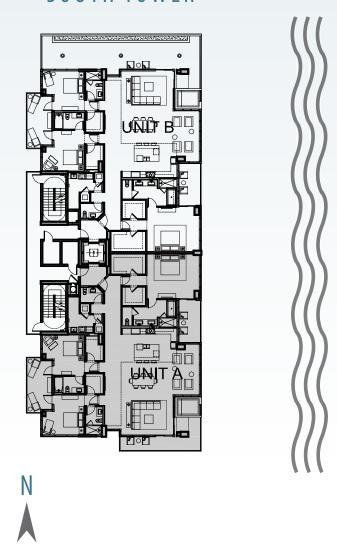

#### SOUTH TOWER

### RESIDENCE A

| 3 BEDROOMS   3.5 BATHS |               |
|------------------------|---------------|
| AC AREA:               | 2,826 SQ. FT. |
| BALCONY 1:             | 200 SQ. FT.   |
| BALCONY 2:             | 110 SQ. FT.   |
| BALCONY 3:             | 162 SQ. FT.   |
| PLUNGE POOL:           | 63 SQ. FT.    |
| STORAGE:               | 60 SQ. FT.    |
| TOTAL:                 | 3,421 SQ. FT. |

### SAGEBEACH