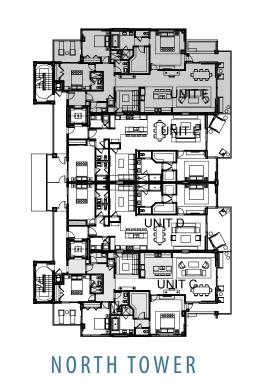

E BALCONY: 218 SQ. FT.
ROOF TERRACE: 1,246 SQ. FT.
ROOF POOL: 365 SQ. FT.

TOTAL: 3,842 SQ. FT.

## PESIDENCE DENTHOUSE ROOFTOP PLAN



#### RESIDENCE D - PENTHOUSE ROOFTOP

 ROOF TERRACE:
 1,131 SQ. FT.

 ROOF POOL:
 233 SQ. FT.

 TOTAL:
 1,364 SQ. FT.









#### RESIDENCE E

2 BEDROOMS PLUS MEDIA ROOM | 2.5 BATHS AC AREA: 2,013 SQ. FT. SUNRISE BALCONY: 218 SQ. FT. TOTAL: 2,231 SQ. FT.

# RESIDENCE E

### SAGEBEACH





### RESIDENCE E - PENTHOUSE

2 BEDROOMS PLUS MEDIA ROOM | 2.5 BATHS AC AREA: 2,013 SQ. FT. SUNRISE BALCONY: 218 SQ. FT. ROOF TERRACE: 1,246 SQ. FT. ROOF POOL: 365 SQ. FT. TOTAL: 3,842 SQ. FT.

## PESIDENCE E PENTHOUSE ROOFTOP PLAN



#### RESIDENCE E - PENTHOUSE ROOFTOP

 ROOF TERRACE:
 1,131 SQ. FT.

 ROOF POOL:
 233 SQ. FT.

 TOTAL:
 1,364 SQ. FT.



### SAGEBEACH





#### RESIDENCE F

3 BEDROOMS PLUS MEDIA ROOM | 3 BATHS AC AREA: 2,385 SQ. FT. SUNRISE BALCONY: 234 SQ. FT. SUNSET BALCONY: 128 SQ. FT. PLUNGE POOL: 88 SQ. FT. TOTAL: 2,835 SQ. FT.

# RESIDENCE PENTHOUSE

### SAGEBEACH





#### RESIDENCE F - PENTHOUSE

3 BEDROOMS PLUS MEDIA ROOM | 3 BATHS
AC AREA: 2,383 SQ. FT.
SUNRISE BALCONY: 234 SQ. FT.
SUNSET BALCONY: 128 SQ. FT.
PLUNGE POOL: 88 SQ. FT.
ROOF TERRACE: 1,031 SQ. FT.
ROOF POOL: 253 SQ. FT.
TOTAL: 4,117 SQ. FT.

### PESIDENCE PENTHOUSE ROOFTOP PLAN



#### RESIDENCE F - PENTHOUSE ROOFTOP

 ROOF TERRACE:
 1,031 SQ. FT.

 ROOF POOL:
 253 SQ. FT.

 TOTAL:
 1,284 SQ. FT.