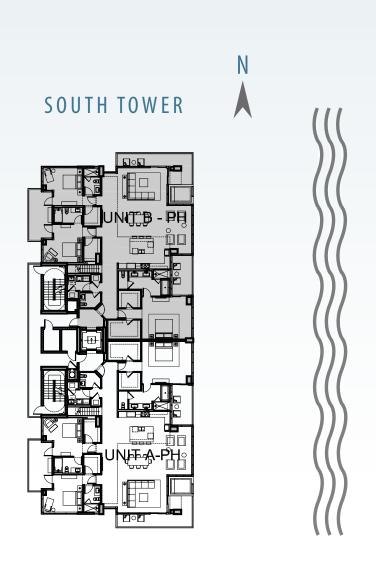

### **PENTHOUSE**

### RESIDENCE A - PENTHOUSE

3 BEDROOMS | 3.5 BATHS AC AREA: 2,826 SQ. FT. 263 SQ. FT. BALCONY 1: 110 SQ. FT. BALCONY 2: 162 SQ. FT. BALCONY 3: 1,687 SQ. FT. ROOF TERRACE: 266 SQ. FT. ROOF POOL: 60 SQ. FT. STORAGE: 5,374 SQ. FT. TOTAL: