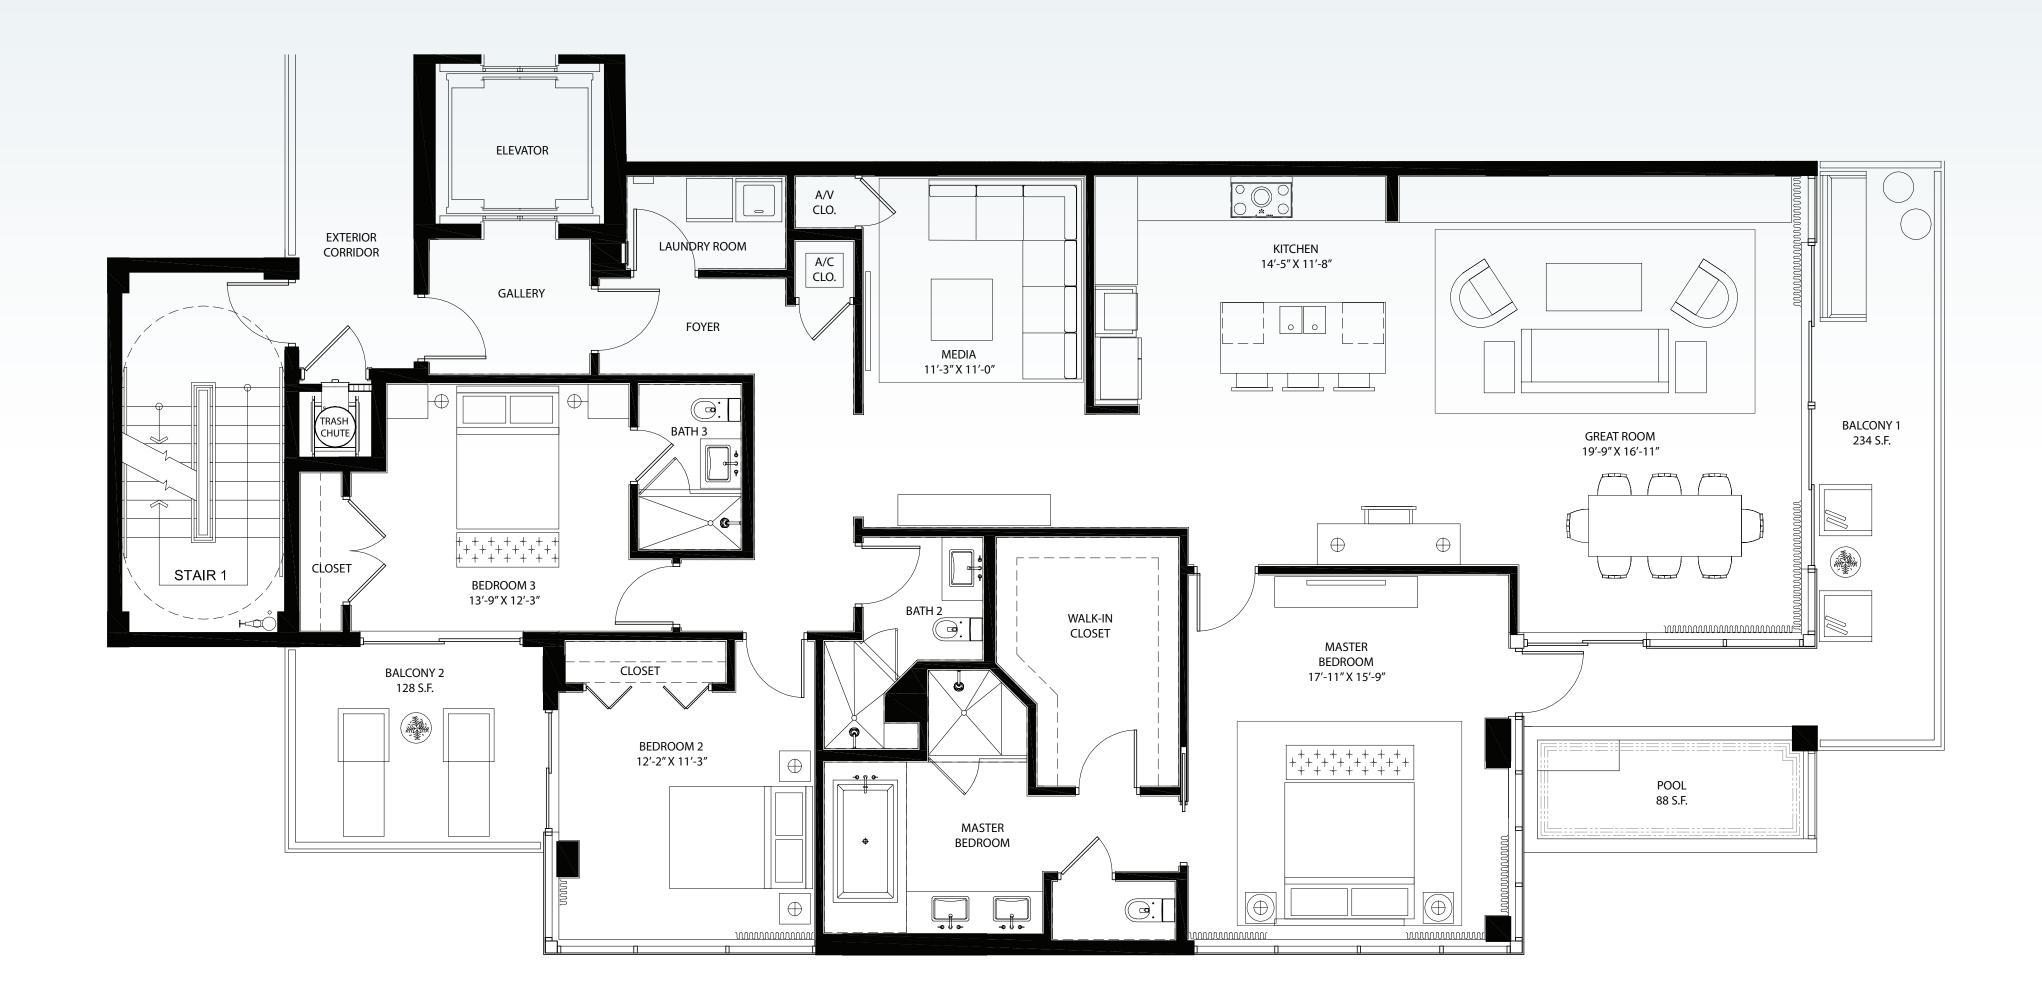

#### RESIDENCE C

3 BEDROOMS PLUS MEDIA ROOM | 3 BATHS AC AREA: 2,385 SQ. FT. SUNRISE BALCONY: 234 SQ. FT. SUNSET BALCONY: 128 SQ. FT. PLUNGE POOL: 88 SQ. FT. TOTAL: 2,835 SQ. FT.

#### RESIDENCE C - PENTHOUSE

| 3 BEDROOMS PLUS MEDIA | ROOM   3 BATHS |
|-----------------------|----------------|
| AC AREA:              | 2,385 SQ. FT.  |
| SUNRISE BALCONY:      | 322 SQ. FT.    |
| SUNSET BALCONY:       | 128 SQ. FT.    |
| ROOF TERRACE:         | 1,167 SQ. FT.  |
| ROOF POOL:            | 264 SQ. FT.    |
| TOTAL:                | 4,266 SO. FT.  |