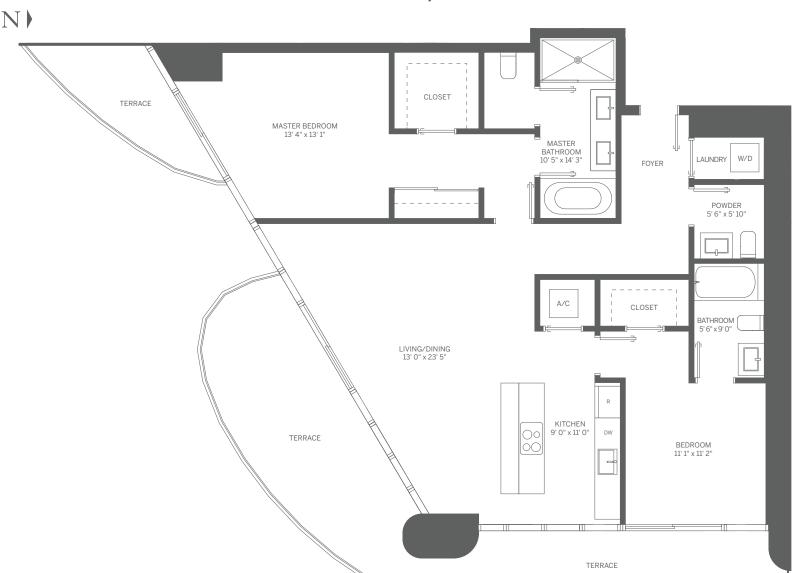

## TOWER UNIT 02 3 BEDROOM / 3.5 BATH

INTERIOR: 2,025 SF / 188 m<sup>2</sup>

TERRACE: 628 SF / 58 m<sup>2</sup>

TOTAL: 2,653 SF / 246 m<sup>2</sup>

Note: Terrace: 140 SF / 13 m<sup>2</sup> on Odd Floors Terrace: 211 SF / 20 m<sup>2</sup> on Even Floors