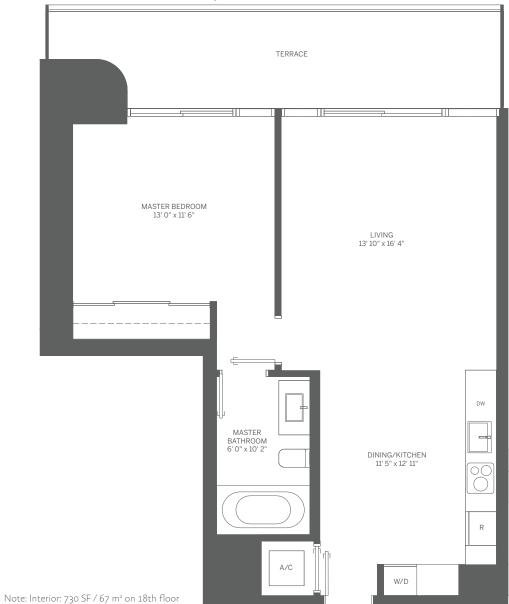

## TOWER UNIT 04 1 BEDROOM / 1 BATH

INTERIOR: 737 SF / 68 m<sup>2</sup>

TERRACE: 178 SF / 17 m<sup>2</sup> TOTAL: 915 SF / 84 m<sup>2</sup>

Note: Terrace: 163 SF / 15  $\rm m^2$  on Odd Floors Terrace: 184 SF / 17  $\rm m^2$  on Even Floors