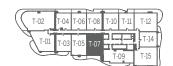

>2</sup> on Odd Floors Terrace: 211 SF / 20 m<sup>2</sup> on Even Floors

TOWER UNIT 03 1 BEDROOM / 1.5 BATH

INTERIOR: 901 SF / 84 m<sup>2</sup>

TERRACE: 140 SF / 13 m<sup>2</sup>

TOTAL: 1,041 SF / 97 m<sup>2</sup>









## TOWER UNIT 04 1 BEDROOM / 1 BATH

INTERIOR: 737 SF / 68 m<sup>2</sup>

TERRACE: 178 SF / 17 m<sup>2</sup> TOTAL: 915 SF / 84 m<sup>2</sup>









Note: Terrace: 163 SF / 15  $\rm m^2$  on Odd Floors Terrace: 184 SF / 17  $\rm m^2$  on Even Floors

## TOWER UNIT 05 1 BEDROOM + DEN / 2 BATH

INTERIOR: 1,107 SF / 103 m<sup>2</sup>

TERRACE: 163 SF / 15 m<sup>2</sup> TOTAL: 1,270 SF / 118 m<sup>2</sup>











TOWER UNIT 06 1 BEDROOM / 1.5 BATH

INTERIOR: 898 SF / 83 m<sup>2</sup>

TERRACE: 168 SF / 16 m<sup>2</sup>

TOTAL: 1,066 SF / 99 m<sup>2</sup>





N)





TOWER UNIT 07 1 BEDROOM + DEN / 2 BATH

INTERIOR: 1,107 SF / 103 m<sup>2</sup>

TERRACE: 171 SF / 16 m<sup>2</sup>

TOTAL: 1,278 SF / 119 m<sup>2</sup>









## TOWER UNIT 08 1 BEDROOM / 1.5 BATH

INTERIOR: 906 SF / 84 m<sup>2</sup>

TERRACE: 153 SF / 14 m<sup>2</sup>

MASTER BATHROOM 9'1" x 13'0"

TOTAL: 1,059 SF / 98 m<sup>2</sup>

POWDER 6' 6" x 5' 6"



KITCHEN 10' 0" x 9' 0"











## TOWER UNIT 10 1 BEDROOM / 1.5 BATH

INTERIOR: 906 SF / 84 m<sup>2</sup>

TERRACE: 182 SF / 17 m<sup>2</sup>

TOTAL: 1,088 SF / 101 m<sup>2</sup>





N)

Note: Terrace: 175 SF / 16 m<sup>2</sup> on Odd Floors Terrace: 145 SF / 13 m<sup>2</sup> on Even Floors





INTERIOR: 906 SF / 84 m<sup>2</sup>

TERRACE: 145 SF / 13 m<sup>2</sup>

TOTAL: 1,051 SF / 97 m<sup>2</sup>











### TOWER UNIT