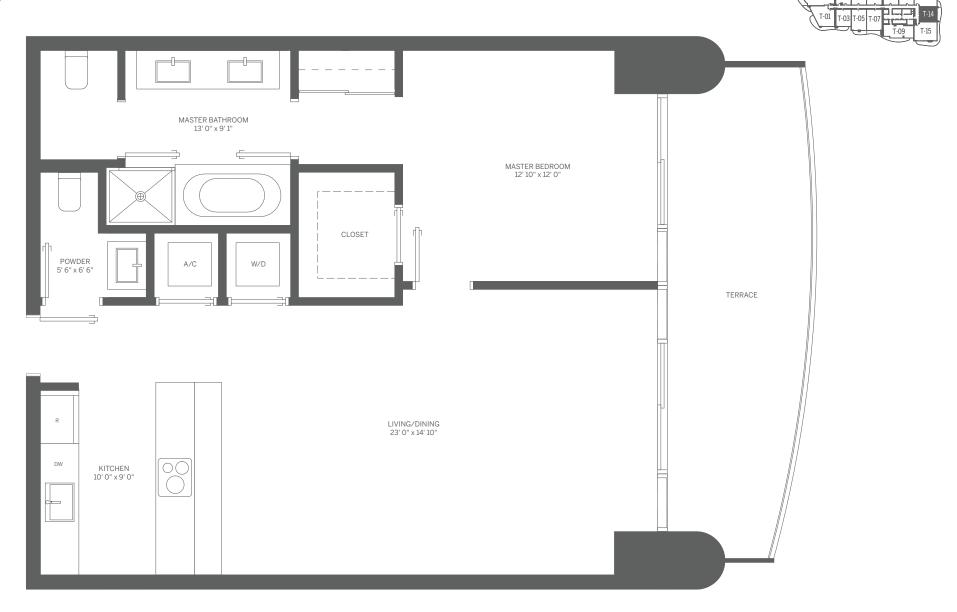

## TOWER UNIT 08 1 BEDROOM / 1.5 BATH

INTERIOR: 906 SF / 84 m<sup>2</sup>

TERRACE: 153 SF / 14 m<sup>2</sup>

MASTER BATHROOM 9'1" x 13'0"

TOTAL: 1,059 SF / 98 m<sup>2</sup>

POWDER 6' 6" x 5' 6"

KITCHEN 10' 0" x 9' 0"