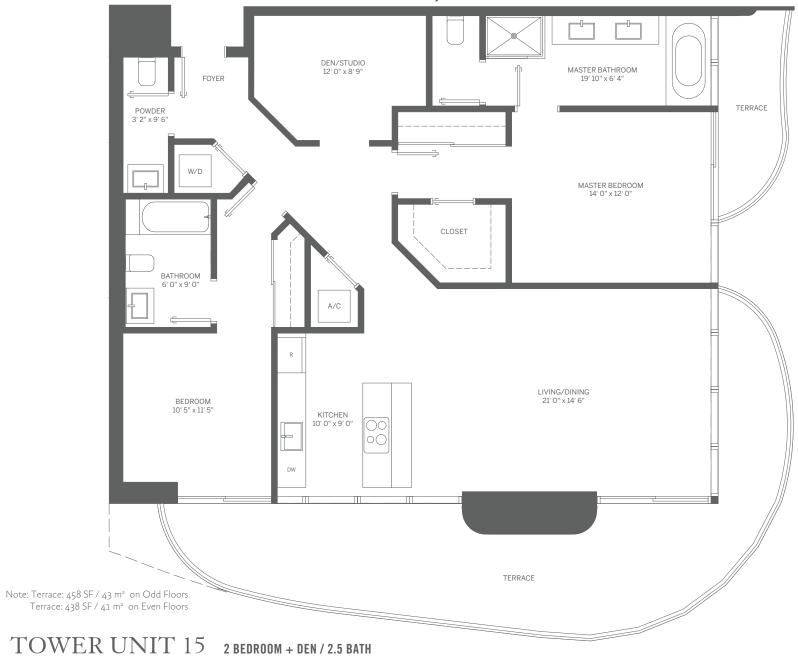

# $TOWER\ UNIT\ 14\ {\tiny 1\ BEDROOM\,/\,1.5\ BATH}$

INTERIOR: 933 SF / 87 m<sup>2</sup>

TERRACE: 174 SF / 16 m<sup>2</sup>

TOTAL: 1,107 SF / 103 m<sup>2</sup>

INTERIOR: 1,446 SF / 134 m<sup>2</sup>

TERRACE: 438 SF / 41 m<sup>2</sup> TOTAL: 1,884 SF / 175 m<sup>2</sup>