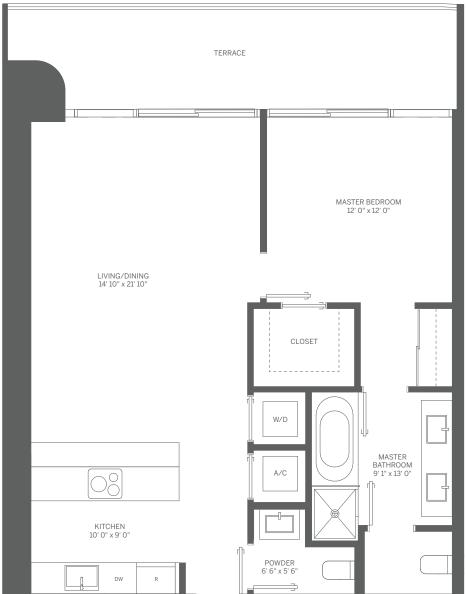

## TOWER UNIT 10 1 BEDROOM / 1.5 BATH

INTERIOR: 906 SF / 84 m<sup>2</sup>

TERRACE: 182 SF / 17 m<sup>2</sup>

TOTAL: 1,088 SF / 101 m<sup>2</sup>

N)

Note: Terrace: 175 SF / 16 m<sup>2</sup> on Odd Floors Terrace: 145 SF / 13 m<sup>2</sup> on Even Floors