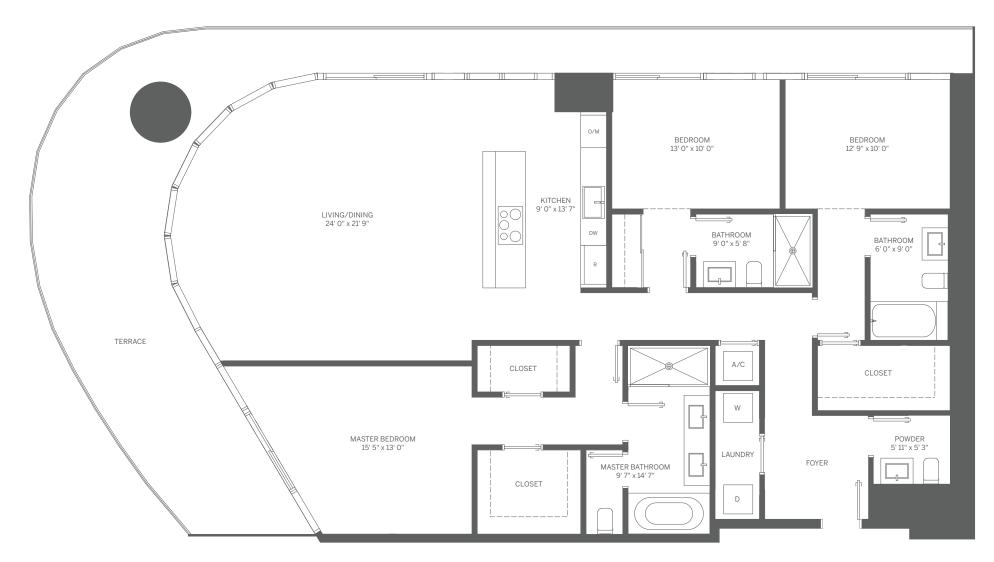

## $TOWER\ UNIT\ 01\ \ {}_{2\ BEDROOM\,/\,2.5\ BATH}$

INTERIOR: 1,401 SF / 130 m<sup>2</sup>

TERRACE: 474 SF / 44 m²

TOTAL: 1,875 SF / 174 m<sup>2</sup>