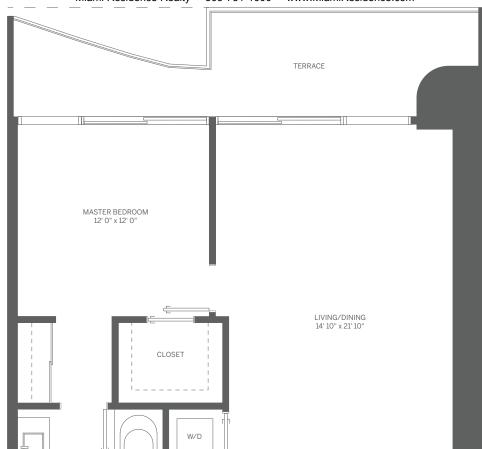

## TOWER UNIT 08 1 BEDROOM / 1.5 BATH

INTERIOR: 906 SF / 84 m<sup>2</sup>

TERRACE: 153 SF / 14 m<sup>2</sup>

MASTER BATHROOM 9'1" x 13'0"

TOTAL: 1,059 SF / 98 m<sup>2</sup>

POWDER 6' 6" x 5' 6"

KITCHEN 10' 0" x 9' 0"