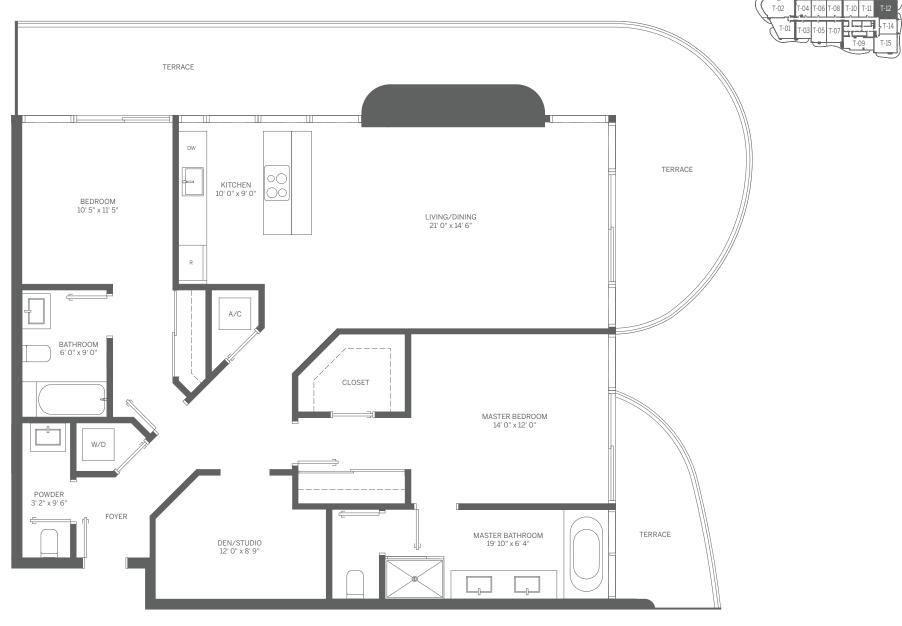

### TOWER UNIT 12 2 BEDROOM + DEN / 2.5 BATH

INTERIOR: 1,446 SF / 134 m<sup>2</sup>

TERRACE: 506 SF / 47 m<sup>2</sup> TOTAL: 1,952 SF / 181 m<sup>2</sup>