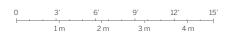

## TOWER UNIT 08 1 BEDROOM / 1.5 BATH

INTERIOR: 906 SF / 84 m<sup>2</sup>

TERRACE: 153 SF / 14 m<sup>2</sup>

MASTER BATHROOM 9'1" x 13'0"

TOTAL: 1,059 SF / 98 m<sup>2</sup>

POWDER 6' 6" x 5' 6"

KITCHEN 10' 0" x 9' 0"