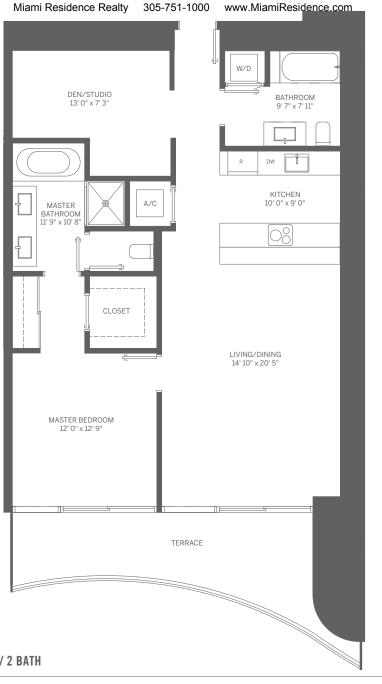

## TOWER UNIT 05 1 BEDROOM + DEN / 2 BATH

INTERIOR: 1,107 SF / 103 m<sup>2</sup>

TERRACE: 163 SF / 15 m<sup>2</sup> TOTAL: 1,270 SF / 118 m<sup>2</sup>

TOWER UNIT 06 1 BEDROOM / 1.5 BATH

INTERIOR: 898 SF / 83 m<sup>2</sup>