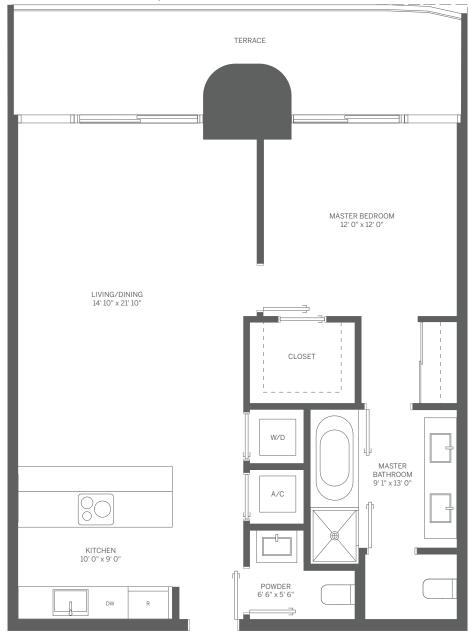

## TOWER UNIT 08 1 BEDROOM / 1.5 BATH

INTERIOR: 906 SF / 84 m<sup>2</sup>

TERRACE: 153 SF / 14 m<sup>2</sup>

MASTER BATHROOM 9'1" x 13'0"

TOTAL: 1,059 SF / 98 m<sup>2</sup>

POWDER 6' 6" x 5' 6"

KITCHEN 10' 0" x 9' 0"