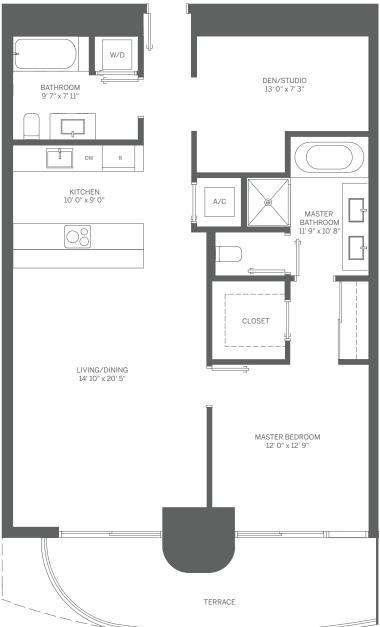

## TOWER UNIT 05 1 BEDROOM + DEN / 2 BATH

INTERIOR: 1,107 SF / 103 m<sup>2</sup>

TERRACE: 163 SF / 15 m<sup>2</sup> TOTAL: 1,270 SF / 118 m<sup>2</sup>

TOWER UNIT 06 1 BEDROOM / 1.5 BATH

INTERIOR: 898 SF / 83 m<sup>2</sup>