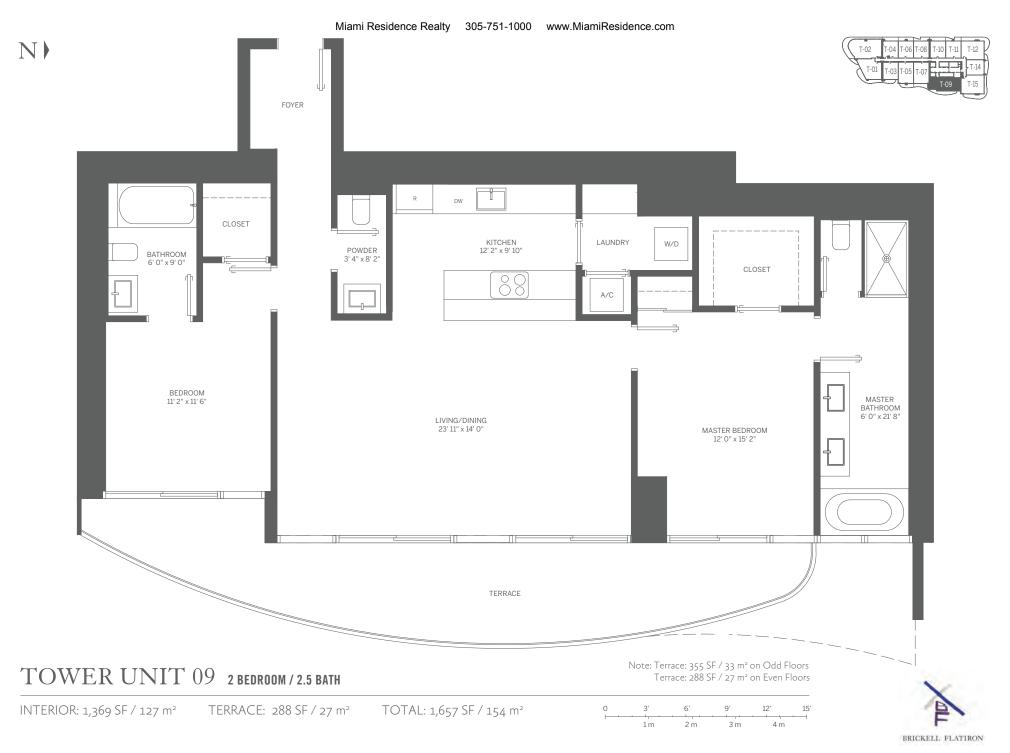

## TOWER UNIT 08 1 BEDROOM / 1.5 BATH

INTERIOR: 906 SF / 84 m<sup>2</sup>

TERRACE: 153 SF / 14 m<sup>2</sup>

MASTER BATHROOM 9'1" x 13'0"

TOTAL: 1,059 SF / 98 m<sup>2</sup>

POWDER 6' 6" x 5' 6"

KITCHEN 10' 0" x 9' 0"