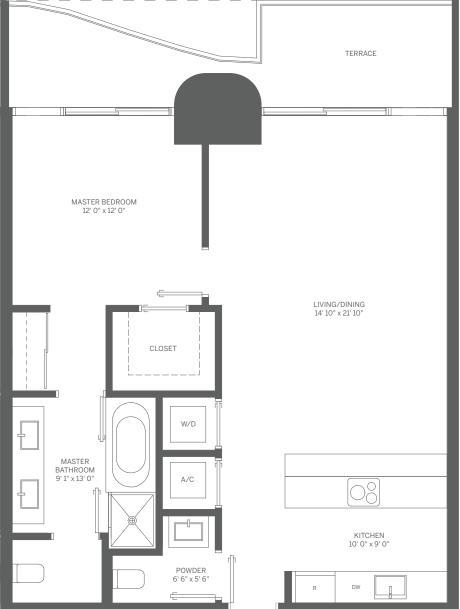

## TOWER UNIT 08 1 BEDROOM / 1.5 BATH

INTERIOR: 906 SF / 84 m<sup>2</sup>

TERRACE: 153 SF / 14 m<sup>2</sup>

MASTER BATHROOM 9'1" x 13'0"

TOTAL: 1,059 SF / 98 m<sup>2</sup>

POWDER 6' 6" x 5' 6"

KITCHEN 10' 0" x 9' 0"