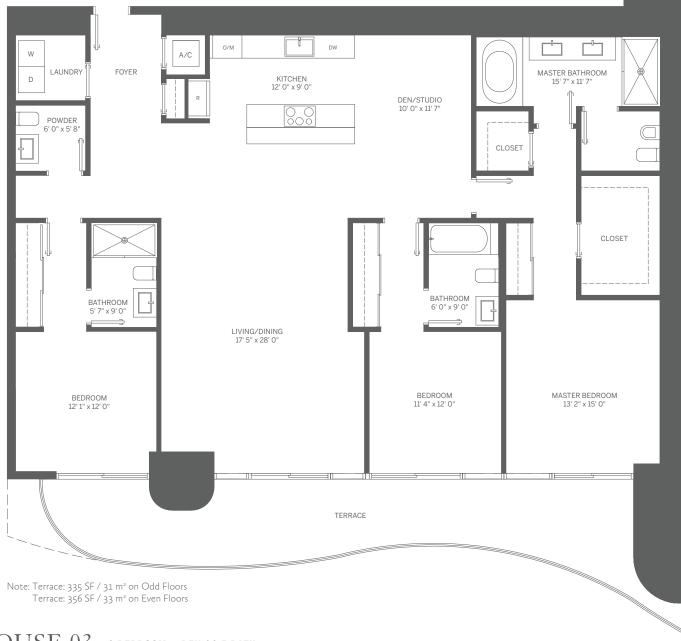

PENTHOUSE 03 3 BEDROOM + DEN / 3.5 BATH

INTERIOR: 2,211 SF / 205 m<sup>2</sup>

TERRACE: 335 SF / 31 m<sup>2</sup> TOTAL: 2,546 SF / 236 m<sup>2</sup>