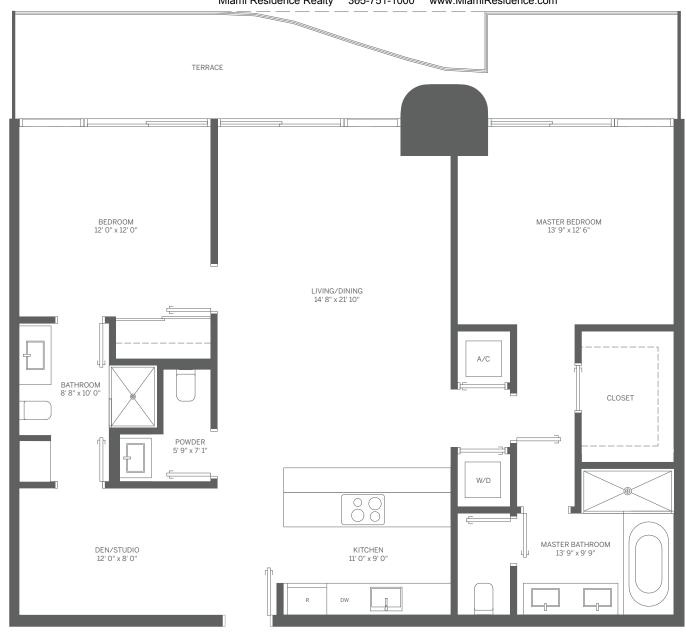

### Miami Residence Reality ce: 305-751-1000 Ewww.MiamiResidence.com

N)

PENTHOUSE 06 2 BEDROOM + DEN / 2.5 BATH

INTERIOR: 1,350 SF / 125 m<sup>2</sup>

TERRACE: 237 SF / 22 m<sup>2</sup>

TOTAL: 1,587 SF / 147 m<sup>2</sup>