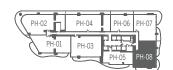

# PENTHOUSE 01 3 BEDROOM + DEN / 3.5 BATH

INTERIOR: 2,123 SF / 197 m<sup>2</sup>

TERRACE: 568 SF / 53 m<sup>2</sup> TOTAL: 2,691 SF / 250 m<sup>2</sup>

stated dimensions are measured to the exterior boundaries of the exterior walls and the centerline of interior demising walls and in fact vary from the dimensions that would be determined by using the description and definition of the "Unit" set forth in the Declaration (which generally only includes the interior airspace between the perimeter walls and excludes interior structural components). For your reference, the area of the Unit, determined in accordance with those defined unit boundaries, is 1,986 SF. Note that measurements of rooms set forth on this floor plan are generally taken at the greatest points of each given room (as if the room were a perfect rectangle), without regard for any cutouts. Accordingly, the area of the actual room will typically be smaller than the product obtained by multiplying the stated length times width. All dimensions are approximate and may vary with actual construction, and all floor plans and development plans are subject to change.

# PENTHOUSE 02 3 BEDROOM / 3.5 BATH

INTERIOR: 2,406 SF / 224 m<sup>2</sup>

TERRACE: 963 SF / 89 m<sup>2</sup>

TOTAL: 3,369 SF / 313 m<sup>2</sup>

Miami Residence Realty 305-751-1000 www.MiamiResidence.com

PENTHOUSE 03 3 BEDROOM + DEN / 3.5 BATH

INTERIOR: 2,211 SF / 205 m<sup>2</sup>

TERRACE: 335 SF / 31 m<sup>2</sup> TOTAL: 2,546 SF / 236 m<sup>2</sup>

## PENTHOUSE 04 4 BEDROOM + DEN / 4.5 BATH

INTERIOR: 2,592 SF / 241 m<sup>2</sup> TERRACE: 509 SF / 47 m<sup>2</sup> TOTAL: 3,101 SF / 288 m<sup>2</sup>

### Miami Residence Reality ce: 305-751-1000 Ewww.MiamiResidence.com

N)

PENTHOUSE 06 2 BEDROOM + DEN / 2.5 BATH

INTERIOR: 1,350 SF / 125 m<sup>2</sup>

TERRACE: 237 SF / 22 m<sup>2</sup>

TOTAL: 1,587 SF / 147 m<sup>2</sup>

# PENTHOUSE 07 3 BEDROOM / 3.5 BATH

INTERIOR: 1,912 SF / 178 m<sup>2</sup>

TERRACE: 601 SF / 56 m<sup>2</sup>

TOTAL: 2,513 SF / 233 m<sup>2</sup>

N)

Note: Terrace: 538 SF / 52 m² on Odd Floors Terrace: 518 SF / 50 m² on Even Floors

# PENTHOUSE 08 3 BEDROOM / 3.5 BATH

INTERIOR: 1,912 SF / 178 m<sup>2</sup>

TERRACE: 518 SF / 48 m<sup>2</sup>

TOTAL: 2,430 SF / 226 m<sup>2</sup>