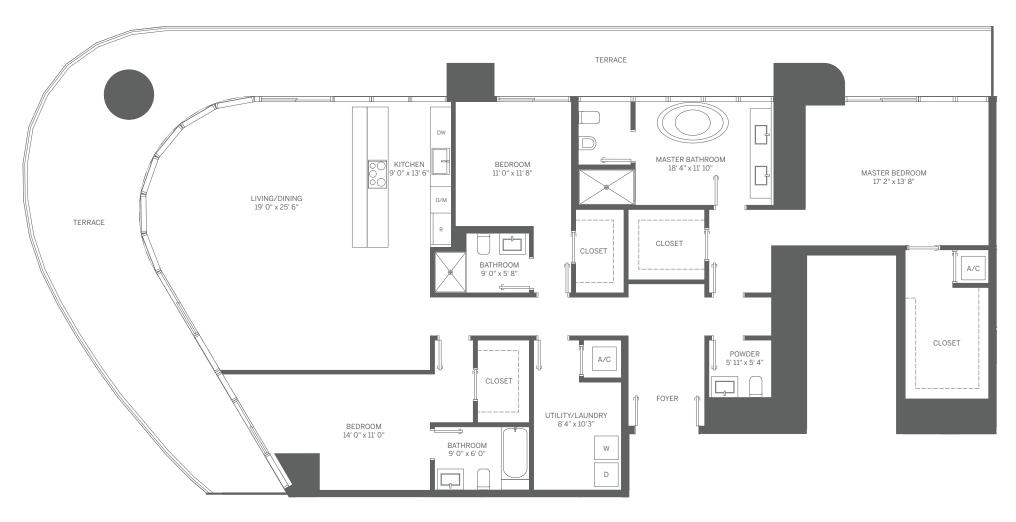

# PENTHOUSE 01 3 BEDROOM + DEN / 3.5 BATH

INTERIOR: 2,123 SF / 197 m<sup>2</sup>

TERRACE: 568 SF / 53 m<sup>2</sup> TOTAL: 2,691 SF / 250 m<sup>2</sup>

stated dimensions are measured to the exterior boundaries of the exterior walls and the centerline of interior demising walls and in fact vary from the dimensions that would be determined by using the description and definition of the "Unit" set forth in the Declaration (which generally only includes the interior airspace between the perimeter walls and excludes interior structural components). For your reference, the area of the Unit, determined in accordance with those defined unit boundaries, is 1,986 SF. Note that measurements of rooms set forth on this floor plan are generally taken at the greatest points of each given room (as if the room were a perfect rectangle), without regard for any cutouts. Accordingly, the area of the actual room will typically be smaller than the product obtained by multiplying the stated length times width. All dimensions are approximate and may vary with actual construction, and all floor plans and development plans are subject to change.