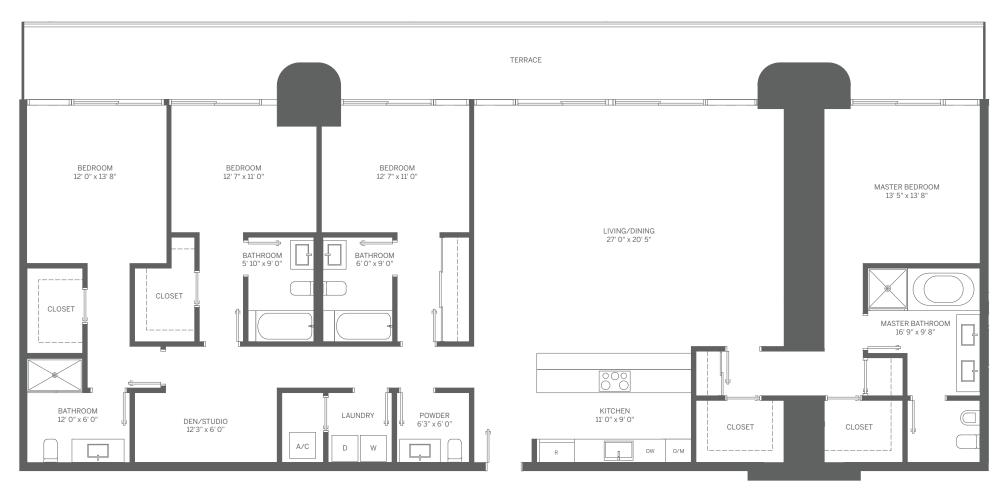

## PENTHOUSE 04 4 BEDROOM + DEN / 4.5 BATH

INTERIOR: 2,592 SF / 241 m<sup>2</sup> TERRACE: 509 SF / 47 m<sup>2</sup> TOTAL: 3,101 SF / 288 m<sup>2</sup>