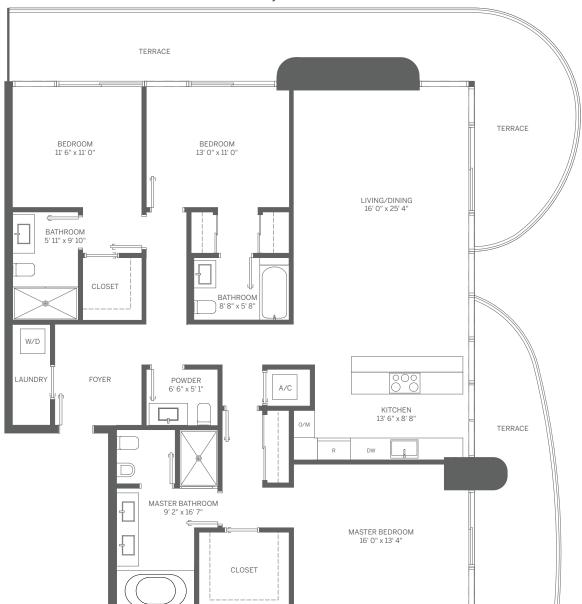

# PENTHOUSE 07 3 BEDROOM / 3.5 BATH

INTERIOR: 1,912 SF / 178 m<sup>2</sup>

TERRACE: 601 SF / 56 m<sup>2</sup>

TOTAL: 2,513 SF / 233 m<sup>2</sup>

N)

Note: Terrace: 538 SF / 52 m² on Odd Floors Terrace: 518 SF / 50 m² on Even Floors