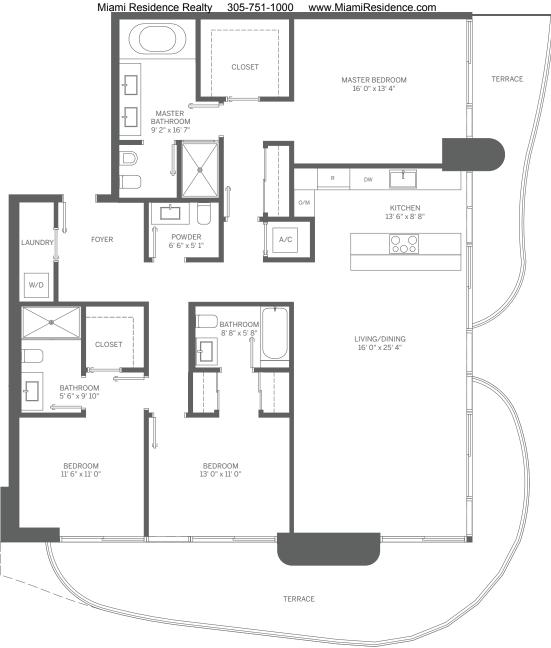

# PENTHOUSE 07 3 BEDROOM / 3.5 BATH

INTERIOR: 1,912 SF / 178 m<sup>2</sup>

TERRACE: 601 SF / 56 m<sup>2</sup>

TOTAL: 2,513 SF / 233 m<sup>2</sup>

N)

Note: Terrace: 538 SF / 52 m² on Odd Floors Terrace: 518 SF / 50 m² on Even Floors