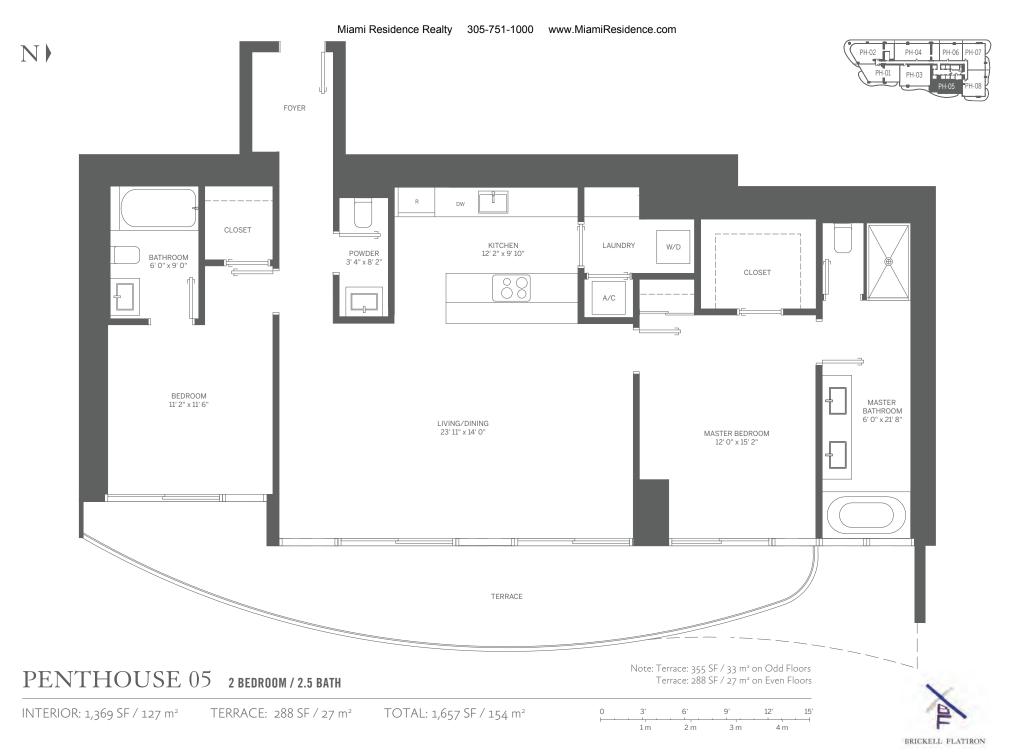

ea of the actual room will typically be smaller than the product obtained by multiplying the stated length times width. All dimensions are approximate and may vary with actual construction, and all floor plans and development plans are subject to change.





# PENTHOUSE 02 3 BEDROOM / 3.5 BATH

INTERIOR: 2,406 SF / 224 m<sup>2</sup>

TERRACE: 963 SF / 89 m<sup>2</sup>

TOTAL: 3,369 SF / 313 m<sup>2</sup>





Miami Residence Realty 305-751-1000 www.MiamiResidence.com





PENTHOUSE 03 3 BEDROOM + DEN / 3.5 BATH

INTERIOR: 2,211 SF / 205 m<sup>2</sup>

TERRACE: 335 SF / 31 m<sup>2</sup> TOTAL: 2,546 SF / 236 m<sup>2</sup>











## PENTHOUSE 04 4 BEDROOM + DEN / 4.5 BATH

INTERIOR: 2,592 SF / 241 m<sup>2</sup> TERRACE: 509 SF / 47 m<sup>2</sup> TOTAL: 3,101 SF / 288 m<sup>2</sup>







### Miami Residence Reality ce: 305-751-1000 Ewww.MiamiResidence.com

N)





PENTHOUSE 06 2 BEDROOM + DEN / 2.5 BATH

INTERIOR: 1,350 SF / 125 m<sup>2</sup>

TERRACE: 237 SF / 22 m<sup>2</sup>

TOTAL: 1,587 SF / 147 m<sup>2</sup>





N)





# PENTHOUSE 07 3 BEDROOM / 3.5 BATH

INTERIOR: 1,912 SF / 178 m<sup>2</sup>

TERRACE: 601 SF / 56 m<sup>2</sup>

TOTAL: 2,513 SF / 233 m<sup>2</sup>





N)





Note: Terrace: 538 SF / 52 m² on Odd Floors Terrace: 518 SF / 50 m² on Even Floors

# PENTHOUSE 08 3 BEDROOM / 3.5 BATH

INTERIOR: 1,912 SF / 178 m<sup>2</sup>

TERRACE: 518 SF / 48 m<sup>2</sup>

TOTAL: 2,430 SF / 226 m<sup>2</sup>