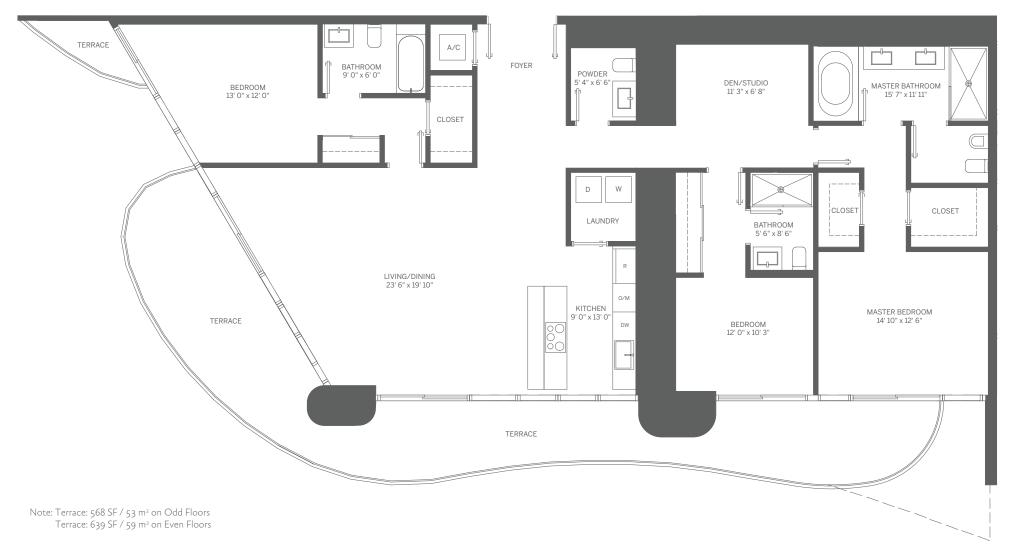

# PENTHOUSE 01 3 BEDROOM + DEN / 3.5 BATH

INTERIOR: 2,123 SF / 197 m<sup>2</sup>

TERRACE: 568 SF / 53 m<sup>2</sup> TOTAL: 2,691 SF / 250 m<sup>2</sup>

stated dimensions are measured to the exterior boundaries of the exterior walls and the centerline of interior demising walls and in fact vary from the dimensions that would be determined by using the description and definition of the "Unit" set forth in the Declaration (which generally only includes the interior airspace between the perimeter walls and excludes interior structural components). For your reference, the area of the Unit, determined in accordance with those defined unit boundaries, is 1,986 SF. Note that measurements of rooms set forth on this floor plan are generally taken at the greatest points of each given room (as if the room were a perfect rectangle), without regard for any cutouts. Accordingly, the area of the actual room will typically be smaller than the product obtained by multiplying the stated length times width. All dimensions are approximate and may vary with actual construction, and all floor plans and development plans are subject to change.