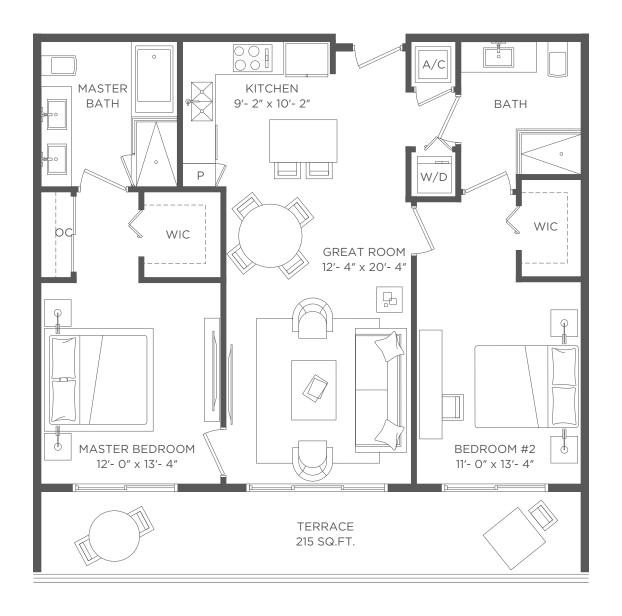

# RESIDENCE 03 2 BEDROOMS 2 BATHS

RESORT UNIT FROM FLOORS 7 - 34 / CONDO UNIT FROM FLOORS 35 - 43

Interior 1,100 sq ft / 102.19 m<sup>2</sup> Terraces 215 sq ft / 19.97  $m^2$  Total 1,315 sq ft / 122.16  $m^2$ 