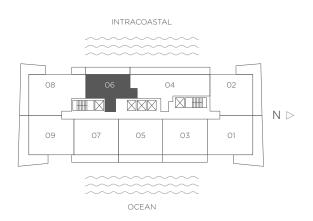

## RESIDENCE 06 1BEDROOMS 1.5 BATHS

RESORT UNIT FROM FLOORS 2 - 34 / CONDO UNIT FROM FLOORS 35 - 43

Interior  $795 \text{ sq ft} / 73.85 \text{ m}^2$ Terraces  $325 \text{ sq ft} / 30.19 \text{ m}^2$ Total 1,120 sq ft  $/ 104.05 \text{ m}^2$ 