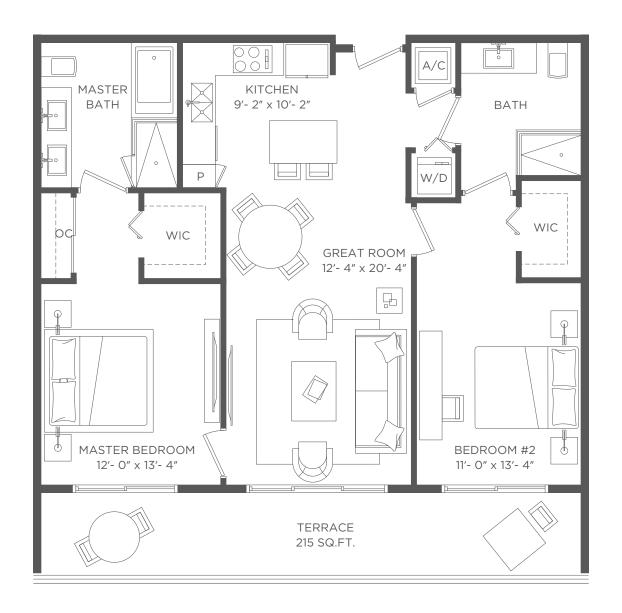

## RESIDENCE 06 1BEDROOMS 1.5 BATHS

RESORT UNIT FROM FLOORS 2 - 34 / CONDO UNIT FROM FLOORS 35 - 43

Interior  $795 \text{ sq ft} / 73.85 \text{ m}^2$ Terraces  $325 \text{ sq ft} / 30.19 \text{ m}^2$ Total 1,120 sq ft  $/ 104.05 \text{ m}^2$ 