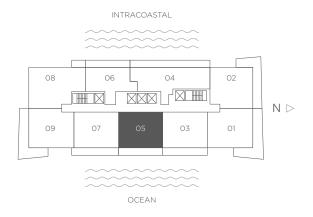

## RESIDENCE 05 2 BEDROOMS 2 BATHS

RESORT UNIT FROM FLOORS 7 - 34 / CONDO UNIT FROM FLOORS 35 - 43

Interior 1,100 sq ft / 102.19 m<sup>2</sup> Terraces 215 sq ft / 19.97 m<sup>2</sup> Total 1,315 sq ft / 122.16 m<sup>2</sup>