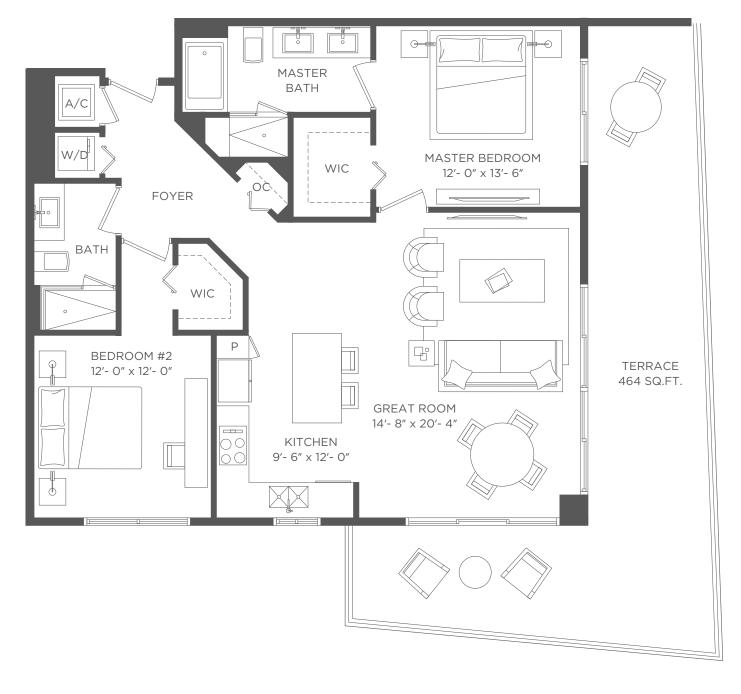

## RESIDENCE 01 2 BEDROOMS 2 BATHS

RESORT UNIT FROM FLOORS 2 - 34 / CONDO UNIT FROM FLOORS 35 - 43

Interior 1,225 sq ft / 113.80 m<sup>2</sup> Terraces 464 sq ft / 43.10 m<sup>2</sup> Total 1,689 sq ft / 156.90  $m^2$ 