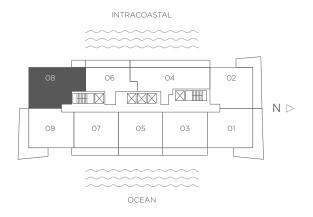

# RESIDENCE 08 3 BEDROOMS 2.5 BATHS

RESORT UNIT FROM FLOORS 3 - 34 / CONDO UNIT FROM FLOORS 35 - 41

Interior 1,495 sq ft / 138.89  $m^2$  Terraces 460 sq ft / 42.73  $m^2$  Total 1,955 sq ft / 181.62  $m^2$ 