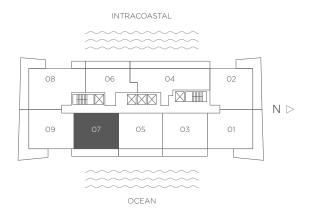

## RESIDENCE 07 2 BEDROOMS 2 BATHS

RESORT UNIT FROM FLOORS 7 - 34 / CONDO UNIT FROM FLOORS 35 - 43

Interior 1,100 sq ft / 102.19 m<sup>2</sup> Terraces 215 sq ft / 19.97  $m^2$  Total 1,315 sq ft / 122.16  $m^2$ 