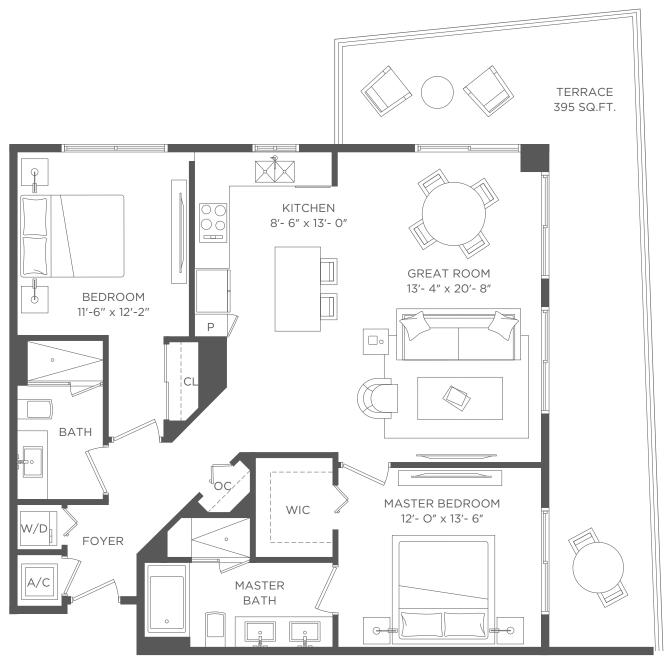

# RESIDENCE 02 2 BEDROOMS 2 BATHS

RESORT UNIT FROM FLOORS 2 - 34 / CONDO UNIT FROM FLOORS 35 - 43

Interior 1,180 sq ft /  $109.62 \, \text{m}^2$  Terraces 395 sq ft /  $36.69 \, \text{m}^2$  Total 1,575 sq ft /  $146.31 \, \text{m}^2$ 