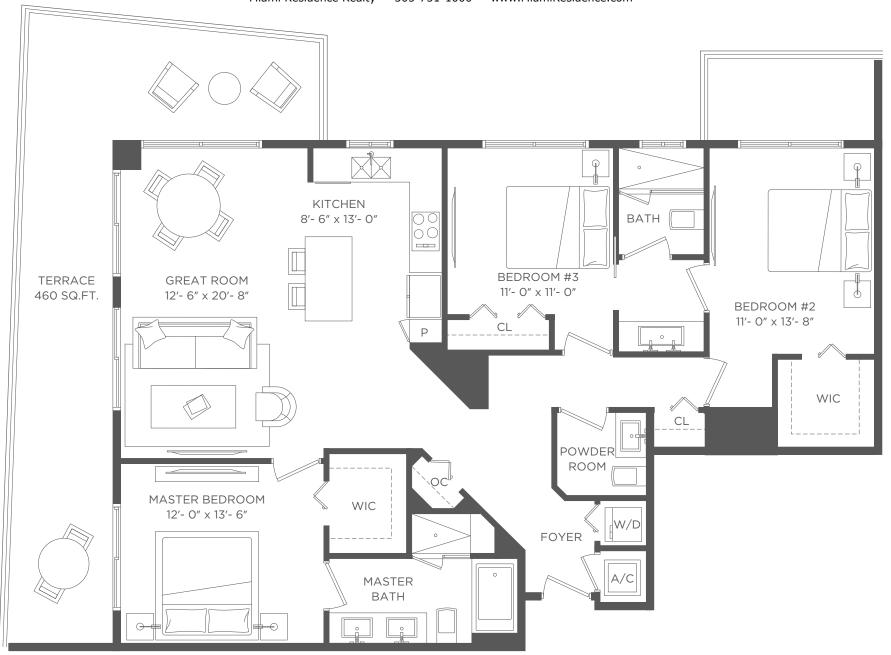

# RESIDENCE 08 3 BEDROOMS 2.5 BATHS

RESORT UNIT FROM FLOORS 3 - 34 / CONDO UNIT FROM FLOORS 35 - 41

Interior 1,495 sq ft / 138.89  $m^2$  Terraces 460 sq ft / 42.73  $m^2$  Total 1,955 sq ft / 181.62  $m^2$ 