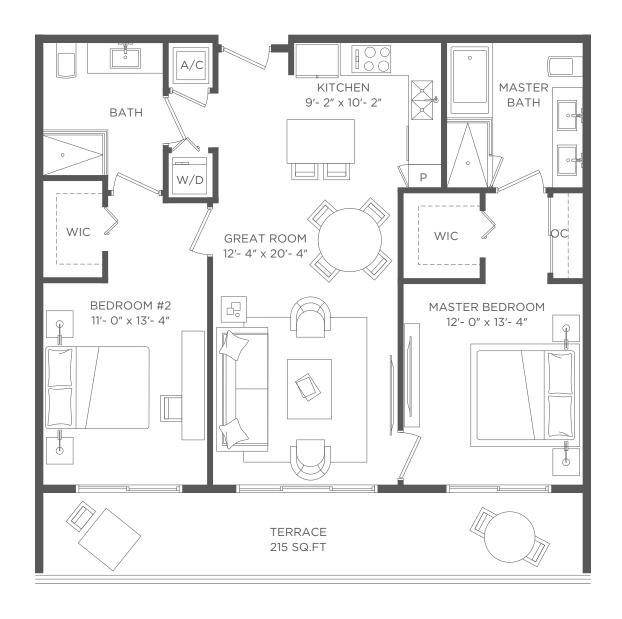

## RESIDENCE 05 2 BEDROOMS 2 BATHS

RESORT UNIT FROM FLOORS 7 - 34 / CONDO UNIT FROM FLOORS 35 - 43

Interior 1,100 sq ft / 102.19 m<sup>2</sup> Terraces 215 sq ft / 19.97 m<sup>2</sup> Total 1,315 sq ft / 122.16 m<sup>2</sup>

## RESIDENCE 07 2 BEDROOMS 2 BATHS

RESORT UNIT FROM FLOORS 7 - 34 / CONDO UNIT FROM FLOORS 35 - 43

Interior 1,100 sq ft / 102.19 m<sup>2</sup> Terraces 215 sq ft / 19.97  $m^2$  Total 1,315 sq ft / 122.16  $m^2$ 