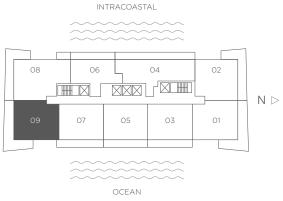

# RESIDENCE 09 2 BEDROOMS 2 BATHS

RESORT UNIT FROM FLOORS 3 - 34 / CONDO UNIT FROM FLOORS 35 - 41

Interior 1,225 sq ft / 113.80  $m^2$  Terraces 464 sq ft / 43.10  $m^2$ Total 1,689 sq ft / 156.90  $m^2$ 