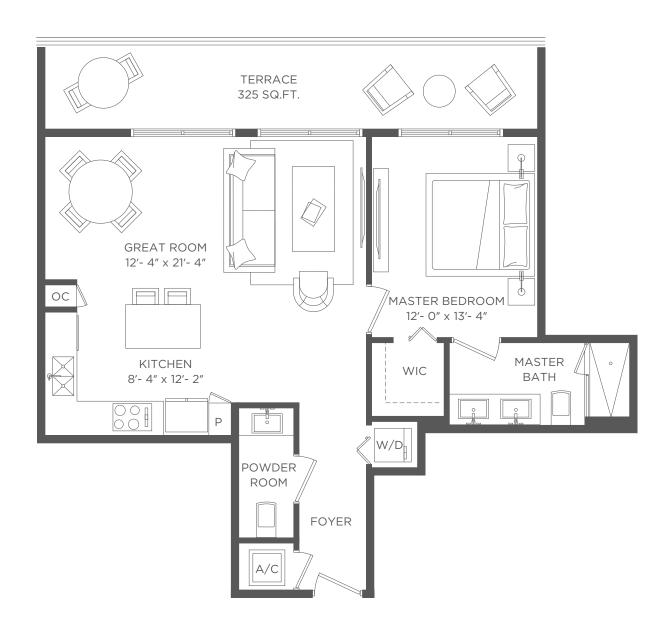

## RESIDENCE 05 2 BEDROOMS 2 BATHS

RESORT UNIT FROM FLOORS 7 - 34 / CONDO UNIT FROM FLOORS 35 - 43

Interior 1,100 sq ft / 102.19 m<sup>2</sup> Terraces 215 sq ft / 19.97 m<sup>2</sup> Total 1,315 sq ft / 122.16 m<sup>2</sup>