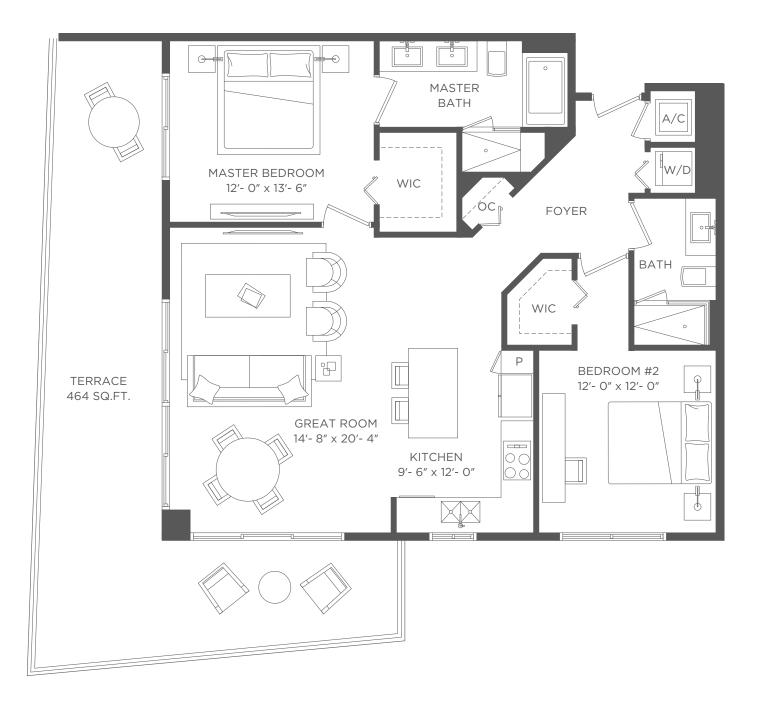

# RESIDENCE 08 3 BEDROOMS 2.5 BATHS

RESORT UNIT FROM FLOORS 3 - 34 / CONDO UNIT FROM FLOORS 35 - 41

Interior 1,495 sq ft / 138.89  $m^2$  Terraces 460 sq ft / 42.73  $m^2$  Total 1,955 sq ft / 181.62  $m^2$ 