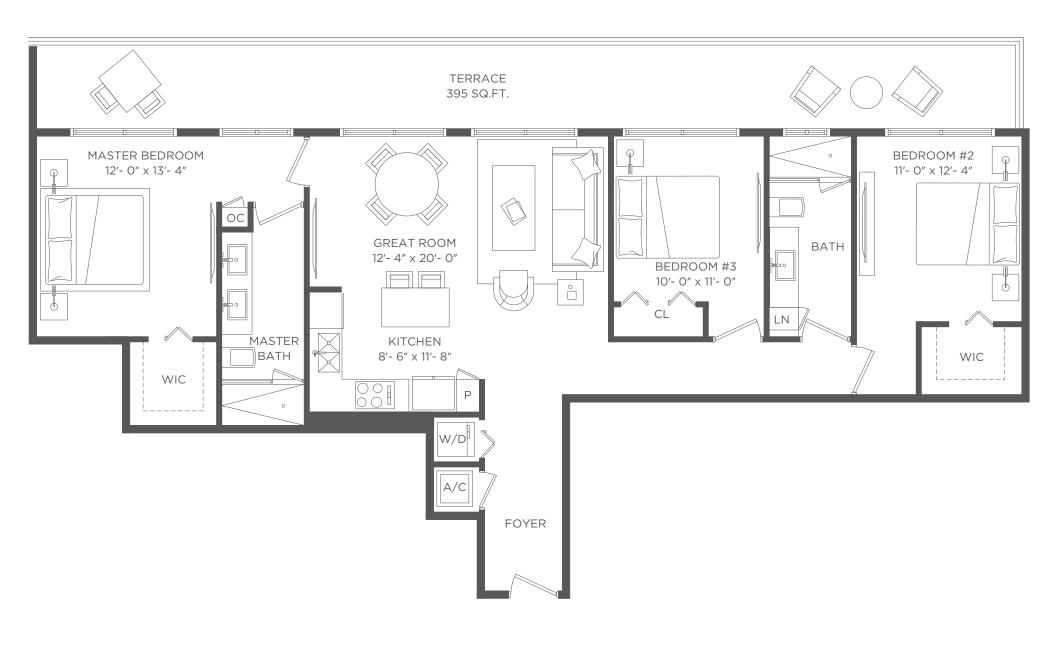

# RESIDENCE 02 2 BEDROOMS 2 BATHS

RESORT UNIT FROM FLOORS 2 - 34 / CONDO UNIT FROM FLOORS 35 - 43

Interior 1,180 sq ft /  $109.62 \, \text{m}^2$  Terraces 395 sq ft /  $36.69 \, \text{m}^2$  Total 1,575 sq ft /  $146.31 \, \text{m}^2$ 