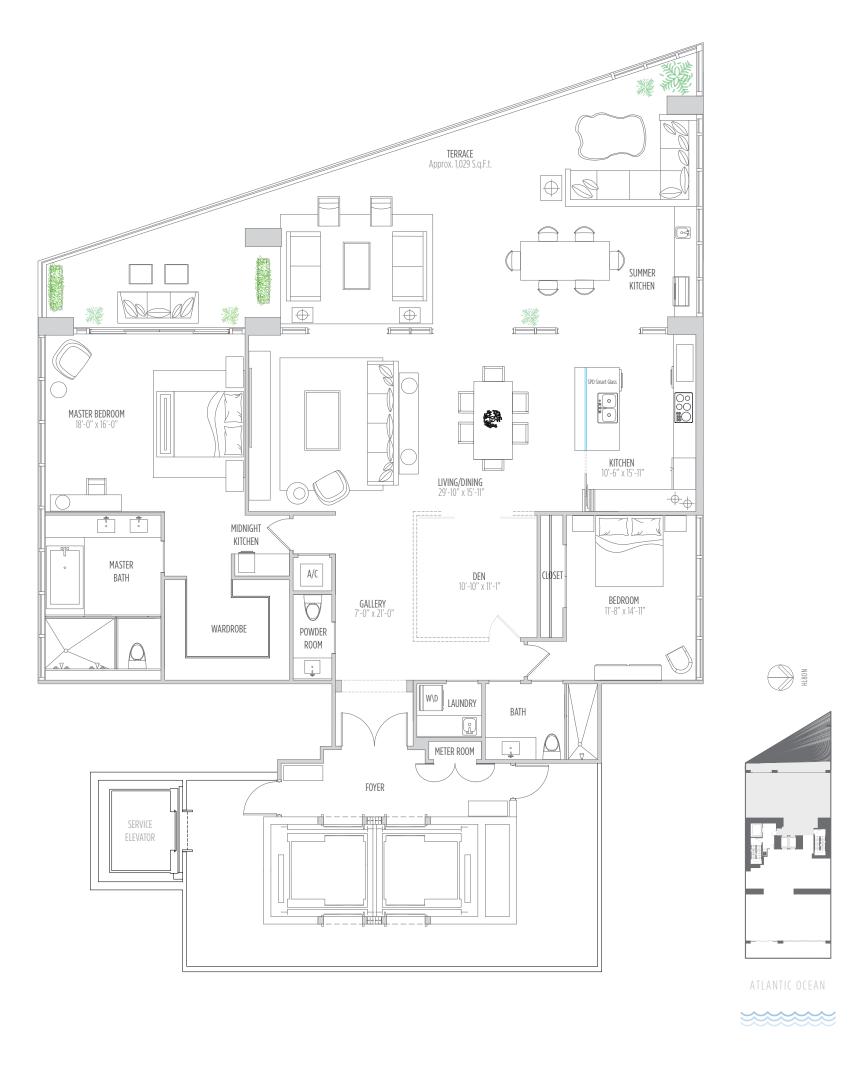

## RESIDENCE 3802 2 BEDROOMS | 2.5 BATHS | DEN

AC AREA: 2,360 SQ.FT. 219 M2 | TERRACE: 1,029 SQ.FT. 96 M2 | TOTAL: 3,389 SQ.FT. 315 M2