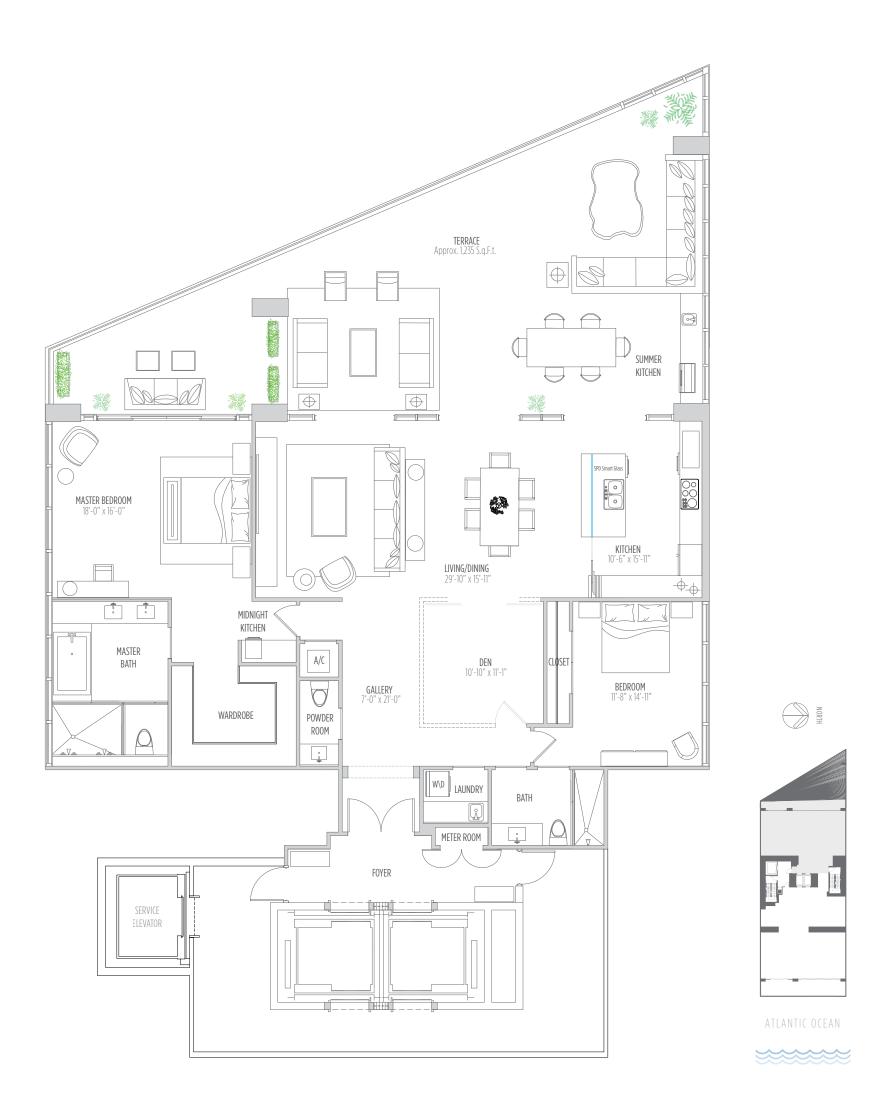

# RESIDENCE 4202 2 BEDROOMS | 2.5 BATHS | DEN

AC AREA: 2,360 SQ.FT. 219 M<sup>2</sup> | TERRACE: 1,235 SQ.FT. 115 M<sup>2</sup> | TOTAL: 3,595 SQ.FT. 334 M<sup>2</sup>

**ISG** 