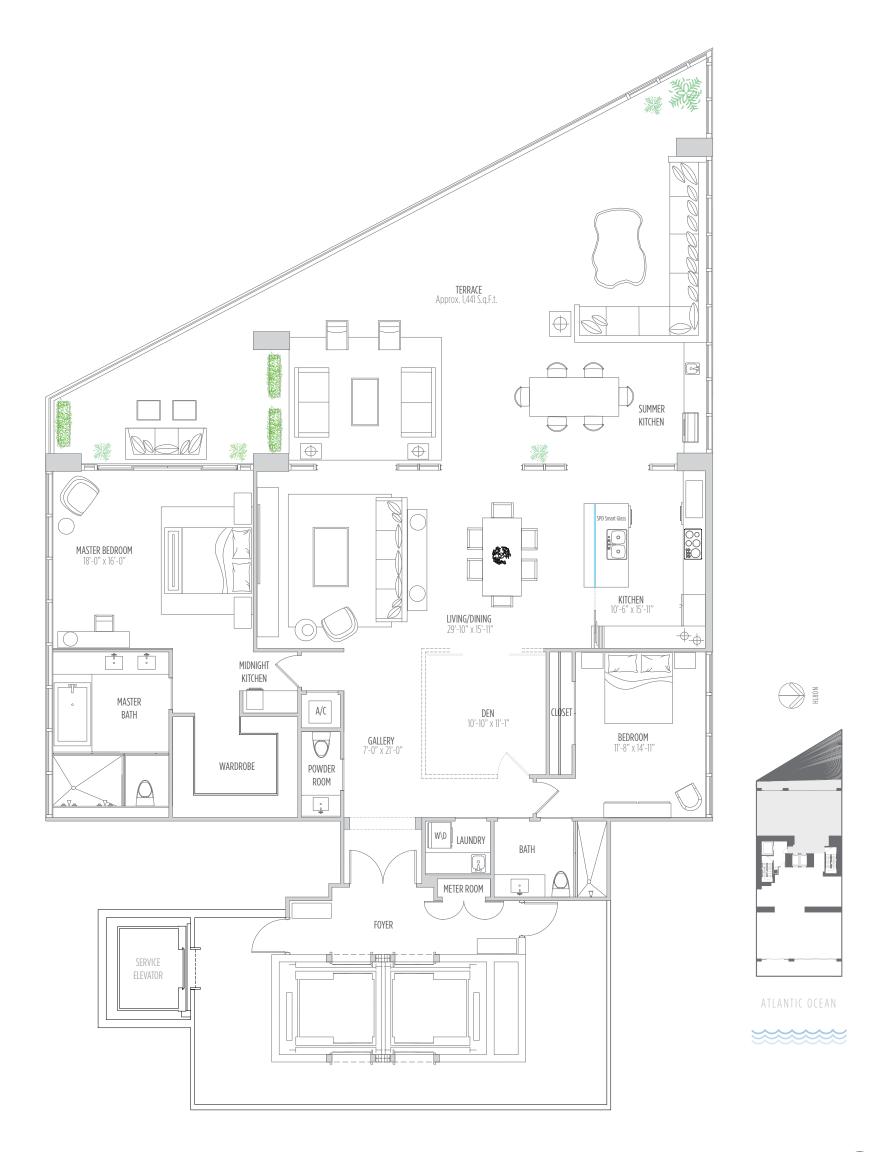

# RESIDENCE 4602 2 BEDROOMS | 2.5 BATHS | DEN

AC AREA: 2,360 SQ.FT. 219 M<sup>2</sup> | TERRACE: 1,441 SQ.FT. 134 M<sup>2</sup> | TOTAL: 3,801 SQ.FT. 353 M<sup>2</sup>