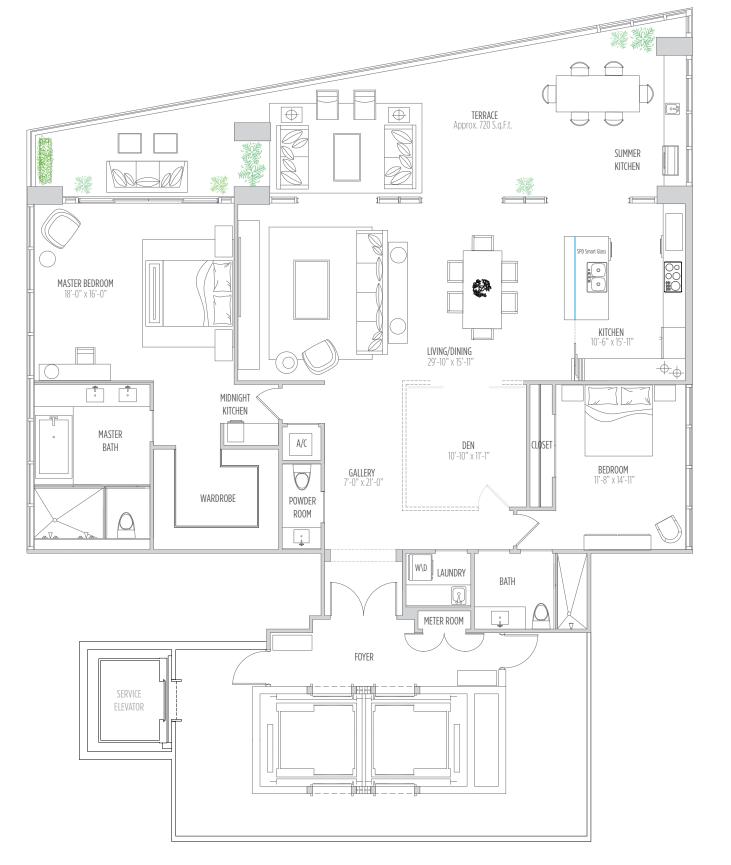

### RESIDENCE 3202 2 BEDROOMS | 2.5 BATHS | DEN

AC AREA: 2,360 SQ.FT. 219 M2 | TERRACE: 720 SQ.FT. 67 M2 | TOTAL: 3,080 SQ.FT. 286 M2

ATLANTIC OCFAN