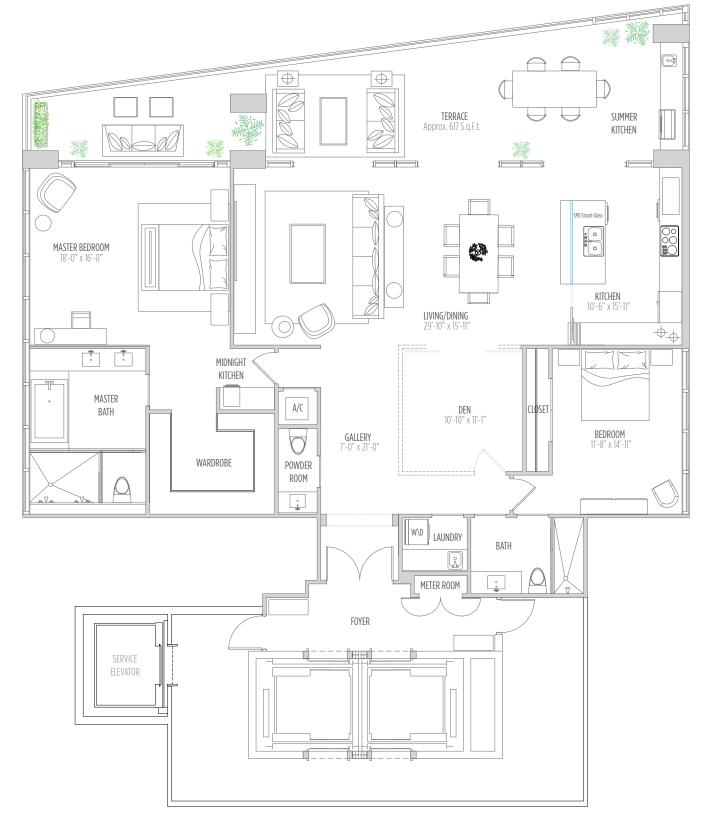

### RESIDENCE 3002 2 BEDROOMS | 2.5 BATHS | DEN

AC AREA: 2,360 SQ.FT. 219 M<sup>2</sup> | TERRACE: 617 SQ.FT. 57 M<sup>2</sup> | TOTAL: 2,977 SQ.FT. 277 M<sup>2</sup>

ATLANTIC OCEAN