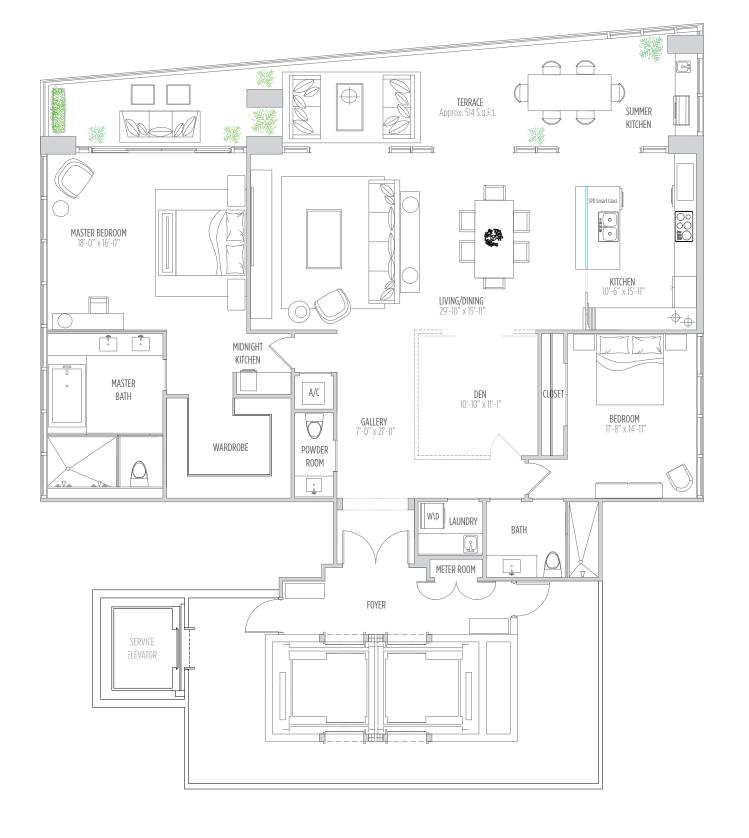

### RESIDENCE 2802 2 BEDROOMS | 2.5 BATHS | DEN

AC AREA: 2,360 SQ.FT. 219 M2 | TERRACE: 514 SQ.FT. 48 M2 | TOTAL: 2,874 SQ.FT. 267 M2

ATLANTIC OCFAN