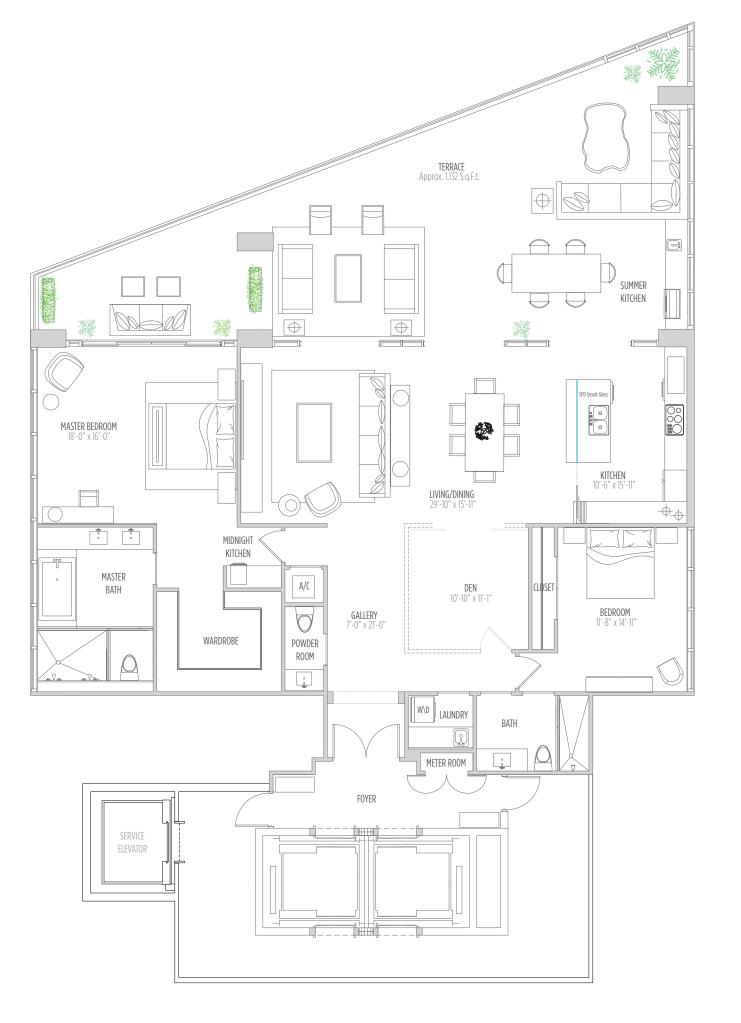

### RESIDENCE 4002 2 BEDROOMS | 2.5 BATHS | DEN

AC AREA: 2,360 SQ.FT. 219 M<sup>2</sup> | TERRACE: 1,132 SQ.FT. 105 M<sup>2</sup> | TOTAL: 3,492 SQ.FT. 324 M<sup>2</sup>