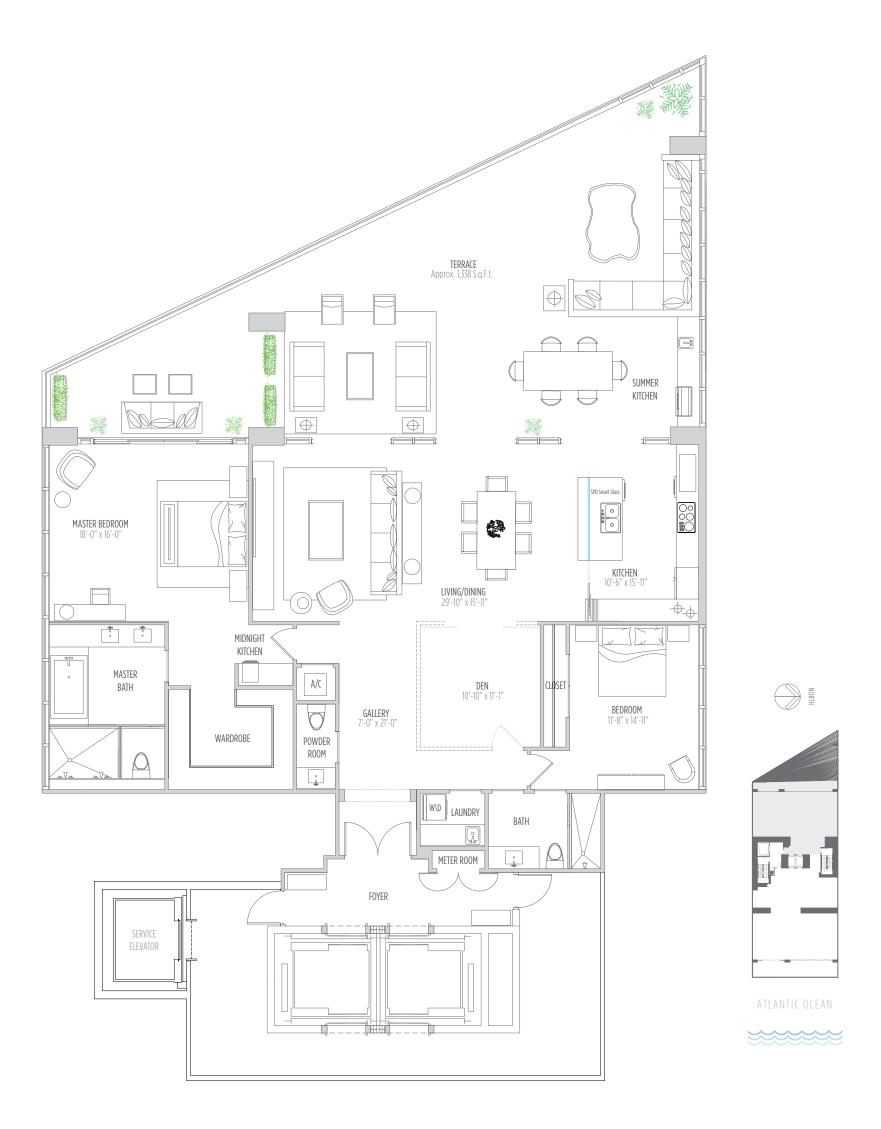

### RESIDENCE 4402 2 BEDROOMS | 2.5 BATHS | DEN

AC AREA: 2,360 SQ.FT. 219 M<sup>2</sup> | TERRACE: 1,338 SQ.FT. 124 M<sup>2</sup> | TOTAL: 3,698 SQ.FT. 344 M<sup>2</sup>