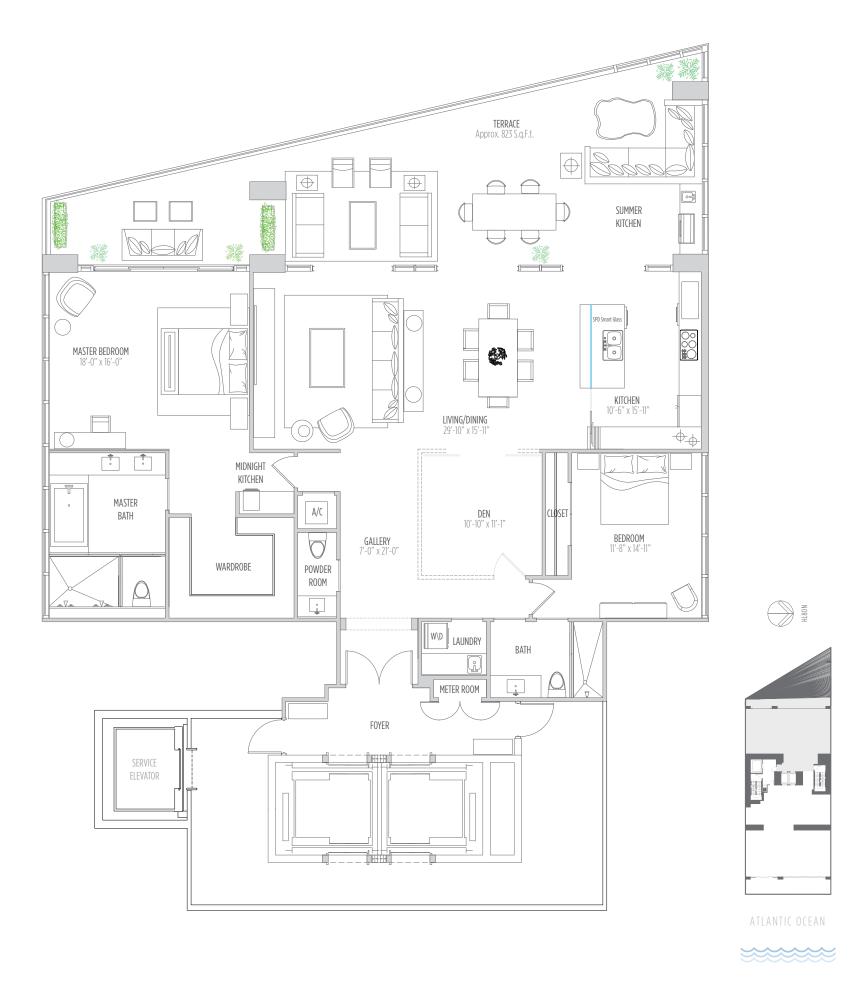

### RESIDENCE 3602 2 BEDROOMS | 2.5 BATHS | DEN

AC AREA: 2,360 SQ.FT. 219 M2 | TERRACE: 926 SQ.FT. 86 M2 | TOTAL: 3,286 SQ.FT. 305 M2