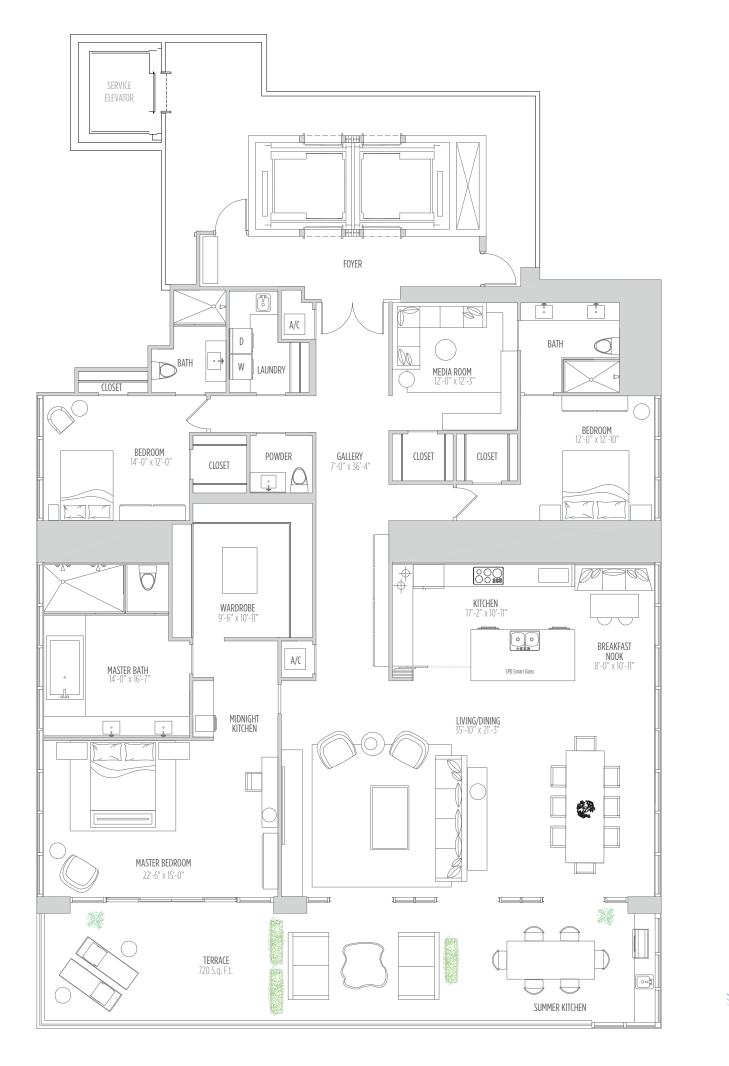

### RESIDENCE **01** 3 BEDROOMS | 3.5 BATHS | MEDIA ROOM

AC AREA: 3,635 SQ.FT. 338 M<sup>2</sup> | TERRACE: 720 SQ.FT. 67 M<sup>2</sup> | TOTAL: 4,355 SQ.FT. 405 M<sup>2</sup>