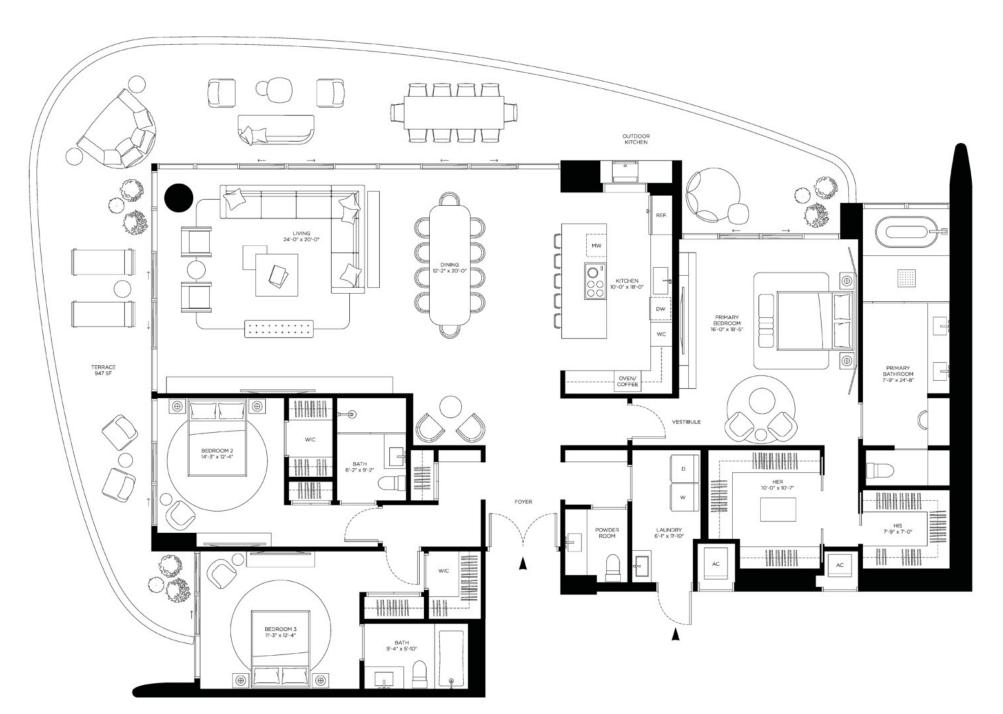

## RESIDENCE 01

4 BEDROOMS
4.5 BATHROOMS

| INTERIOR | 3,302 SQ. FT. | 307 SQ. M. |
|----------|---------------|------------|
| EXTERIOR | 1,040 SQ. FT. | 97 SQ. M.  |
| TOTAL    | 4.342 SO. FT. | 404 SO. M. |

BISCAYNE BAY

® ORAL REPRESENTATIONS CANNOT BE RELIED UPON AS CORRECTLY STATING REPRESENTATIONS, MAKE REFERENCE TO THIS BROCHURE AND TO THE DOCUMENTS REQUIRED BY A DEVELOPER TO A BUYER OR LESSEE. All square footages and dimensions, including (without limitation) ceiling heights, are estimates based on preliminary plans and will vary with actual construction. All floor plans, specifications and other development plans are proposed and conceptual only and are storbit to change and will not necessarily accurately reflect the final plans and specifications. Stated square footages and dimensions are measured to the exterior bounderies of the exterior walls and the centerline demissing walls between units and in fact vary from the square footages and dimensions that would be determined on the discount of the control of the control of measurement used herein is generally found in sales materials and is provided to allow a prospective buyer to compare the Units with units in other condominium projects that utilize the same method. For the dimensions of the actual room were a perfect rectangle), without regard for any cutouts, soffits or other exterior areas are not part of the Unit.