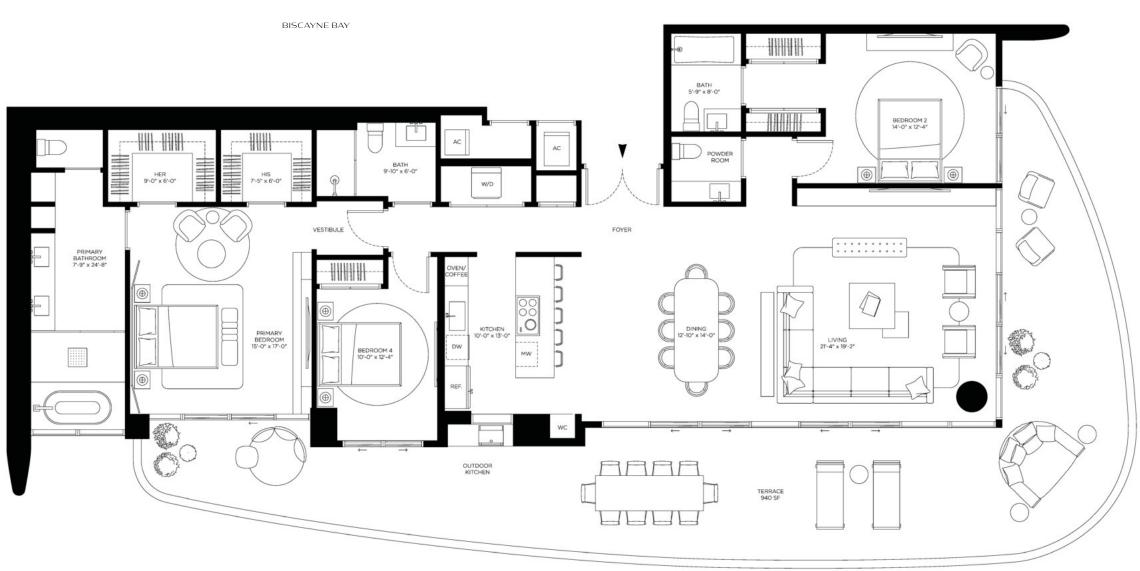

## RESIDENCE 02

3 BEDROOMS
3.5 BATHROOMS

| INTERIOR | 2,814 SQ. FT. | 261 SQ. M. |
|----------|---------------|------------|
| EXTERIOR | 947 SQ. FT.   | 88 SQ. M.  |
| TOTAL    | 3,761 SQ. FT. | 349 SQ. M. |

BISCAYNE BAY

® ORAL REPRESENTATIONS CANNOT BE RELIED UPON AS CORRECTLY STATING REPRESENTATIONS, MAKE REFERENCE TO THIS BROCHURE AND TO THE DOCUMENTS REQUIRED BY A DEVELOPER TO A BUYER OR LESSEE. All square footages and dimensions, including (without limitation) ceiling heights, are estimates based on preliminary plans and will vary with actual construction. All floor plans, specifications and other development plans are proposed and conceptual only and are storbit to change and will not necessarily accurately reflect the final plans and specifications. Stated square footages and dimensions are measured to the exterior bounderies of the exterior walls and the centerline demissing walls between units and in fact vary from the square footages and dimensions that would be determined on the discount of the control of the control of measurement used herein is generally found in sales materials and is provided to allow a prospective buyer to compare the Units with units in other condominium projects that utilize the same method. For the dimensions of the actual room were a perfect rectangle), without regard for any cutouts, soffits or other exterior areas are not part of the Unit.