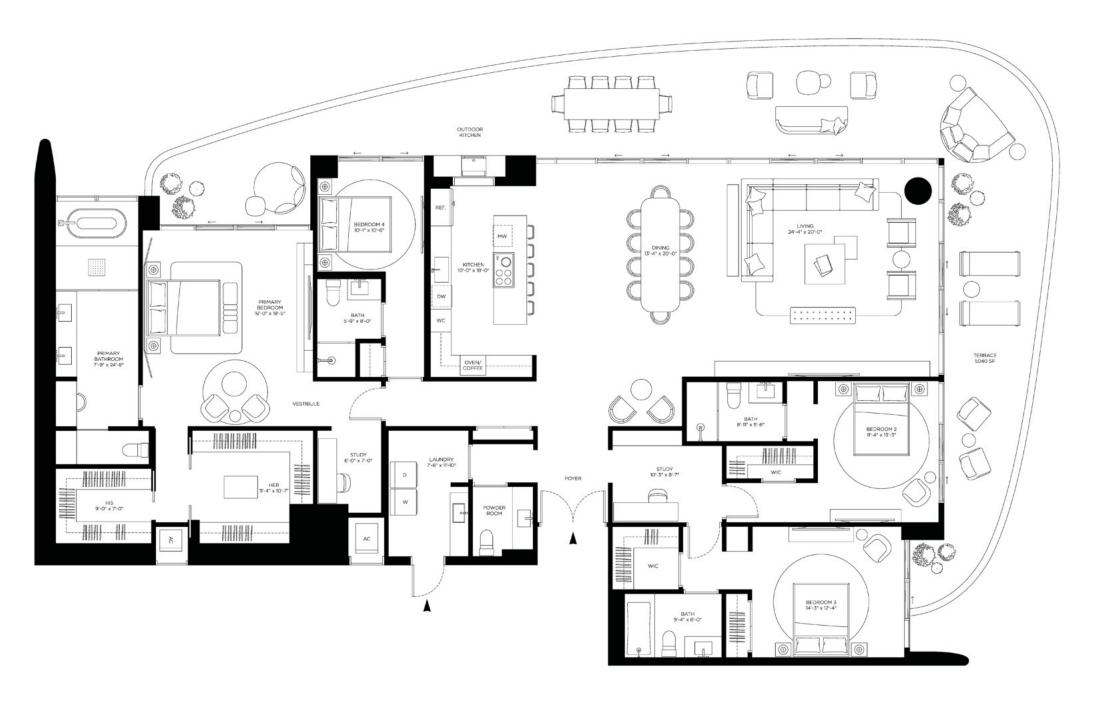

## RESIDENCE 01

4 BEDROOMS
4.5 BATHROOMS

| INTERIOR | 3,302 SQ. FT. | 307 SQ. M. |
|----------|---------------|------------|
| EXTERIOR | 1,040 SQ. FT. | 97 SQ. M.  |
| TOTAL    | 4.342 SO. FT. | 404 SO. M. |

BISCAYNE BAY

® ORAL REPRESENTATIONS CANNOT BE RELIED UPON AS CORRECTLY STATING REPRESENTATIONS, MAKE REFERENCE TO THIS BROCHURE AND TO THE DOCUMENTS REQUIRED BY A DEVELOPER TO A BUYER OR LESSEE. All square footages and dimensions, including (without limitation) ceiling heights, are estimates based on preliminary plans and will vary with actual construction. All floor plans, specifications and other development plans are proposed and conceptual only and are storbit to change and will not necessarily accurately reflect the final plans and specifications. Stated square footages and dimensions are measured to the exterior bounderies of the exterior walls and the centerline demissing walls between units and in fact vary from the square footages and dimensions that would be determined on the discount of the control of the control of measurement used herein is generally found in sales materials and is provided to allow a prospective buyer to compare the Units with units in other condominium projects that utilize the same method. For the dimensions of the actual room were a perfect rectangle), without regard for any cutouts, soffits or other exterior areas are not part of the Unit.