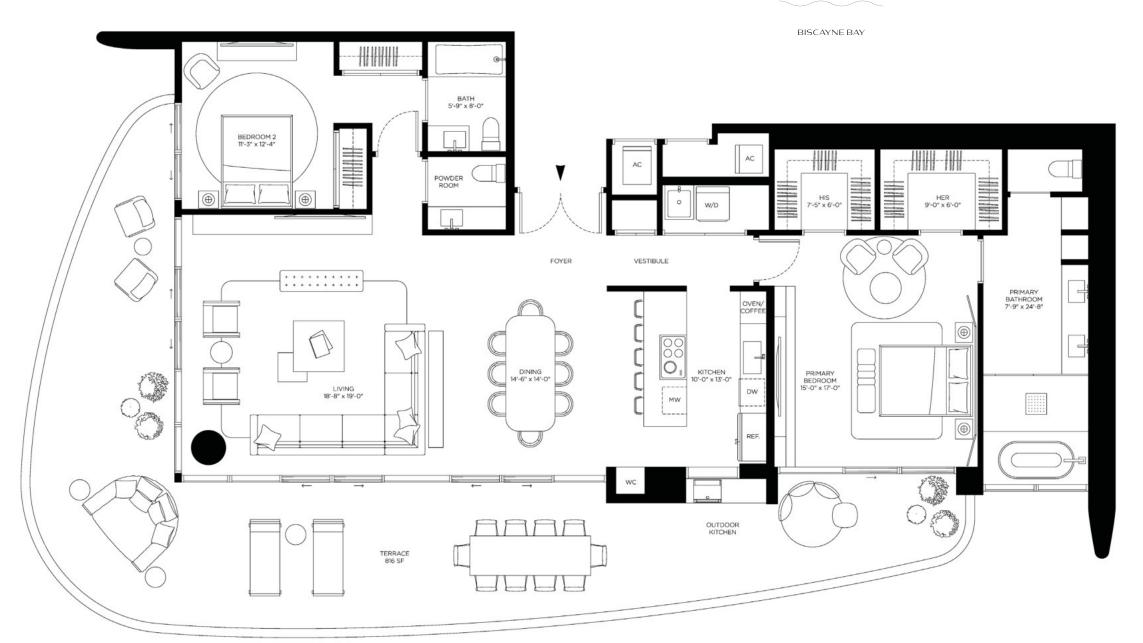

3 BEDROOMS
3.5 BATHROOMS

| INTERIOR | 2,359 SQ. FT. | 219 SQ. M. |
|----------|---------------|------------|
| EXTERIOR | 940 SQ. FT.   | 87 SQ. M.  |
| TOTAL    | 3,299 SQ. FT. | 306 SQ. M. |

PAGANI

- RESIDENCES —

® ORAL REPRESENTATIONS CANNOT BE RELIED UPON AS CORRECTLY STATING REPRESENTATIONS, MAKE REFERENCE TO THIS BROCHURE AND TO THE DOCUMENTS REQUIRED BY A DEVELOPER TO A BUYER OR LESSEE. All square footages and dimensions, including (without limitation) ceiling heights, are estimates based on preliminary plans and will vary with actual construction. All floor plans, specifications and other development plans are proposed and conceptual only and are storages and dimensions are measured to the exterior boundaries of the exterior walls and the centerline of interior demising walls between units and in fact vary from the square footages and dimensions that would be determined on the description and definition of the "Unit" separately found in sales materials and is provided to allow a prospective buyer to compare the Units with units in other condominium projects that utilize the room set for hon this floor plan are generally taken at the farthest points of each given room (as described above and as if the room were a perfect rectangle), without regard for any cutouts, soffits or other exterior areas are not part of the Unit.