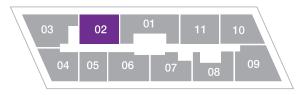

aths

Floors: 9 -25

Residence Interior 980 Sq Ft 91 Sq M
Outdoor Living 235 Sq Ft 22 Sq M

Total: 1,215 Sq Ft 113 Sq M

FLOORS: 9 - 25











# 2 Bedrooms / 2 Baths

Floors: 8 - 25

Residence Interior 1,106 Sq Ft 103 Sq M
Outdoor Living 308 Sq Ft 29 Sq M

Total: 1,414 Sq Ft 132 Sq M

FLOORS: 8 - 25









# 3 Bedrooms / 3 Baths

Floors: 8 - 25

Residence Interior 1,394 Sq Ft 130 Sq M
Outdoor Living 436 Sq Ft 41 Sq M **Total:** 1,830 Sq Ft 171 Sq M

FLOORS: 8 - 25









# 2 Bedrooms / 2.5 Baths + Den

Floors: 9 - 25

Residence Interior 1,294 Sq Ft 120 Sq M
Outdoor Living 429 Sq Ft 40 Sq M

Total: 1,723 Sq Ft 160 Sq M





# 2 Bedrooms / 2 Baths + Den

Floors: 2-26

Residence Interior 1,121 Sq Ft 104 Sq M
Outdoor Living 158 Sq Ft 15 Sq M

Total: 1,279 Sq Ft 119 Sq M

FLOORS: 2-26











## B1 & B11 / Line 11, Line 02

## 2 Bedrooms / 2 Baths + Den

Floors: 2-26

Residence Interior
Outdoor Living

Total:

1,093 - 1,118 Sq Ft

101 -104 Sq M 14 -15 Sq M

Outdoor Living 156 -158 Sq Ft

1,249 - 1,276 Sq Ft 115 - 119 Sq M

FLOORS 2 - 26











## 2 Bedrooms / 2.5 Baths + Den

119 Sq M

40 Sq M

159 Sq M

Floors: 6 & 26

Residence Interior 1,276 Sq Ft
Outdoor Living 429 Sq Ft

Total: 1,705 Sq Ft







# 3 Bedrooms / 3 Baths + Den

Floors: 8 - 26

Residence Interior 1,384 Sq Ft 129 Sq M
Outdoor Living 312 Sq Ft 29 Sq M

Total: 1,696 Sq Ft 158 Sq M





FLOORS: 8 - 26