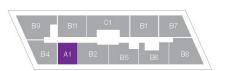

tal: 1,196 Sq Ft 111 Sq M

FLOORS: 26











# 2 Bedrooms / 2.5 Baths + Den

Floor: 8

FLOORS: 8

Residence Interior 1,267 Sq Ft 118 Sq M
Outdoor Living 429 Sq Ft 40 Sq M

Total: 1,696 Sq Ft 158 Sq M





# 3 Bedrooms / 2.5 Baths

Floor: 6

Residence Interior

1,629 Sq Ft 316 Sq Ft 151 Sq M 29 Sq M

Outdoor Living **Total:** 

1,935 Sq Ft

180 Sq M



METROPICA RESIDENCES



DESIGN BY YOO



FLOORS: 6





# Key Plan

# Floors 2-5





# Key Plan

# Floor 6





# **Floors 8-26**







2 Bedrooms / 2 Baths + Den

2 Bedrooms / 2.5 Bath + Den

3 Bedrooms / 3 Baths

3 Bedrooms / 3 Baths + Den

#### A1 & A8 / Line 05

## 1Bedroom / 1.5 Baths + Den

Floors: 2-26

Residence Interior 779 - 780 Sq Ft 72 - 73 Sq M
Outdoor Living 158 Sq Ft 15 Sq M

Total: 937-938 Sq Ft 87-88 Sq M

FLOORS 2-26











# 2 Bedrooms / 2 Baths + Den

Floors: 8 - 26

Residence Interior 1,086 Sq Ft 101 Sq M
Outdoor Living 158 Sq Ft 15 Sq M

Total: 1,244 Sq Ft 116 Sq M

FLOORS: 8 - 26









## 2 Bedrooms / 2 Baths + Den

Floors: 2 - 26

 Residence Interior
 1,133 Sq Ft
 101-105 Sq M

 Outdoor Living
 158 Sq Ft
 15 Sq M

 Total:
 1,245-1,291 Sq Ft
 116-120 Sq M

FLOORS: 2-26









## 2 Bedrooms / 2 Baths

Floors: 2 - 19

Residence Interior 1,078 Sq Ft 100 Sq M
Outdoor Living 313 Sq Ft 29 Sq M

Total: 1,391 Sq Ft 129 Sq M

Floors: 20 - 26

Residence Interior 1,087 Sq Ft 101 Sq M
Outdoor Living 313 Sq Ft 29 Sq M

Total: 1,399 Sq Ft 130 Sq M

FLOORS: 2-26









## 2 Bedrooms / 2 Baths

Floors: 2-26

Residence Interior 1,026SqFt 95 Sq M Outdoor Living 158 Sq Ft 15 Sq M Total: 1,184 Sq Ft 110 Sq