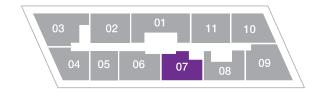

+ Den

Floors: 2 & 3

Residence Interior 1,294 Sq Ft 120 Sq M
Outdoor Living 429 Sq Ft 40 Sq M

Total: 1,723 Sq Ft 160 Sq M





# 2 Bedrooms / 2 Baths + Den

Floor: 6

Residence Interior 1,289 Sq Ft 120 Sq M
Outdoor Living 330 Sq Ft 31 Sq M

Total: 1,619 Sq Ft 151 Sq M











# 2 Bedrooms / 2 Baths

Floor: 26

Residence Interior 961 Sq Ft 89 Sq M
Outdoor Living 235 Sq Ft 22 Sq M

Total: 1,196 Sq Ft 111 Sq M

FLOORS: 26











# 2 Bedrooms / 2.5 Baths + Den

Floor: 8

FLOORS: 8

Residence Interior 1,267 Sq Ft 118 Sq M
Outdoor Living 429 Sq Ft 40 Sq M

Total: 1,696 Sq Ft 158 Sq M





# 3 Bedrooms / 2.5 Baths

Floor: 6

Residence Interior

1,629 Sq Ft 316 Sq Ft 151 Sq M 29 Sq M

Outdoor Living **Total:** 

1,935 Sq Ft

180 Sq M



METROPICA RESIDENCES



DESIGN BY YOO



FLOORS: 6





# Key Plan

# Floors 2-5





# Key Plan

# Floor 6





# **Floors 8-26**







2 Bedrooms / 2 Baths + Den

2 Bedrooms / 2.5 Bath + Den

3 Bedrooms / 3 Baths

3 Bedrooms / 3 Baths + Den

#### A1 & A8 / Line 05

## 1Bedroom / 1.5 Baths + Den

Floors: 2-26

Residence Interior 779 - 780 Sq Ft 72 - 73 Sq M
Outdoor Living 158 Sq Ft 15 Sq M

Total: 937-938 Sq Ft 87-88 Sq M

FLOORS 2-26











# 2 Bedrooms / 2 Baths + Den

Floors: 8 - 26

Residence Interior 1,086 Sq Ft 101 Sq M
Outdoor Living 158 Sq Ft 15 Sq M

Total: 1,244 Sq Ft 116 Sq M

FLOORS: 8 - 26









## 2 Bedrooms / 2 Baths + Den

Floors: 2 - 26

 Residence Interior
 1,133 Sq Ft
 101-105 Sq M

 Outdoor Living
 158 Sq Ft
 15 Sq M

 Total:
 1,245-1,291 Sq Ft
 116-120 Sq M

FLOORS: 2-26









## 2 Bedrooms / 2 Baths

Floors