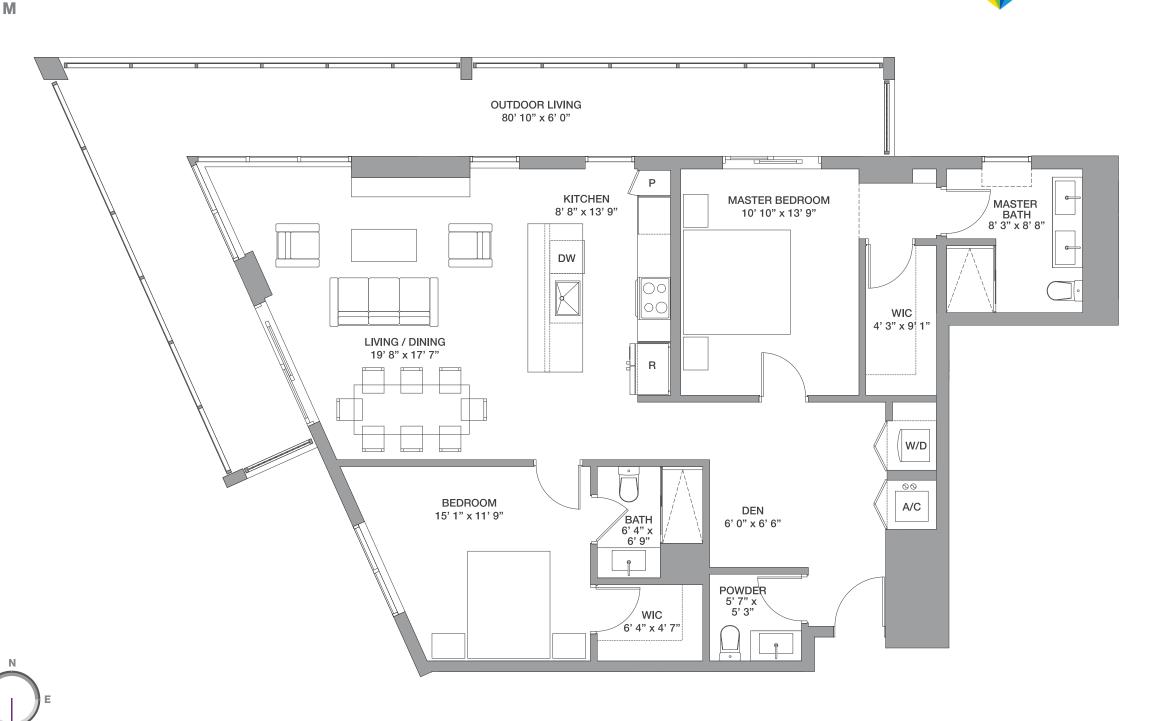

# 3 Bedrooms / 2.5 Baths

Floor: 6

Residence Interior

1,629 Sq Ft 316 Sq Ft 151 Sq M 29 Sq M

Outdoor Living **Total:** 

1,935 Sq Ft

180 Sq M

METROPICA RESIDENCES