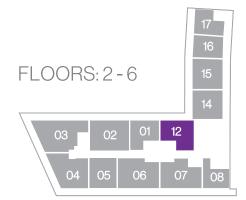

## Line 14,15

# 1 Bedroom / 1.5 Baths + Den

Floors: 6

Residence Interior 819 Sq Ft 76 Sq M
Outdoor Living 164 Sq Ft 15 Sq M **Total:** 983 Sq Ft 91 Sq M









# 1Bedroom / 1Bath

Floors: 2-6

Residence Interior 725 Sq Ft 67 Sq M
Outdoor Living 158 Sq Ft 15 Sq M

Total: 883 Sq Ft 82 Sq M









# 1Bedroom / 1Bath

Floors: 2-6

Residence Interior 776 Sq Ft 72 Sq M
Outdoor Living 117 Sq Ft 11 Sq M **Total:** 893 Sq Ft 83 Sq M









# 1Bedroom / 1Bath

Floors: 2-5

Residence Interior 608 Sq Ft 56 Sq M
Outdoor Living 158 Sq Ft 15 Sq M **Total: 766 Sq Ft 71 Sq M** 









# 1Bedroom / 1Bath + Den

Floor: 8

Residence Interior 953 Sq Ft 89 Sq M
Outdoor Living 235 Sq Ft 22 Sq M

Total: 1,188 Sq Ft 111 Sq M













# 2 Bedrooms / 2.5 Baths + Den

Floor: 4

Residence Interior 1,306 Sq Ft 121 Sq M
Outdoor Living 430 Sq Ft 40 Sq M

Total: 1,736 Sq Ft 161 Sq M





# 2 Bedrooms / 2.5 Baths + Den

Floor: 5

Residence Interior 1,294 Sq Ft 120 Sq M
Outdoor Living 429 Sq Ft 40 Sq M

Total: 1,723 Sq Ft 160 Sq M





# 2 Bedrooms / 2.5 Baths + Den

Floors: 2 & 3

Residence Interior 1,294 Sq Ft 120 Sq M
Outdoor Living 429 Sq Ft 40 Sq M

Total: 1,723 Sq Ft 160 Sq M





# 2 Bedrooms / 2 Baths + Den

Floor: 6

Residence