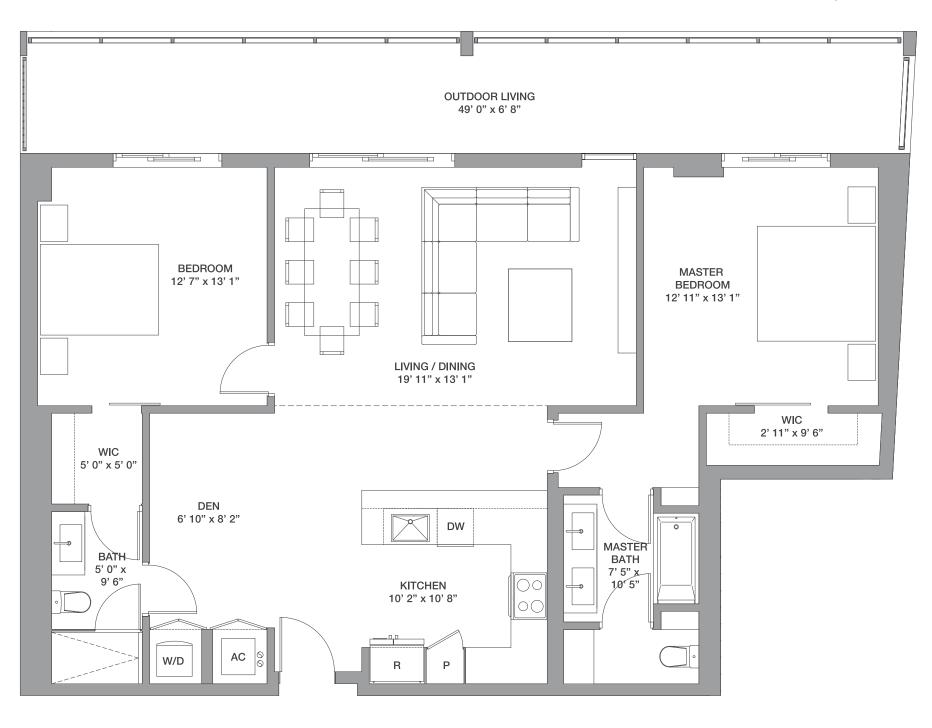

# 1 Bedroom / 1.5 Baths + Den

Floors: 6

Residence Interior 819 Sq Ft 76 Sq M
Outdoor Living 164 Sq Ft 15 Sq M **Total:** 983 Sq Ft 91 Sq M