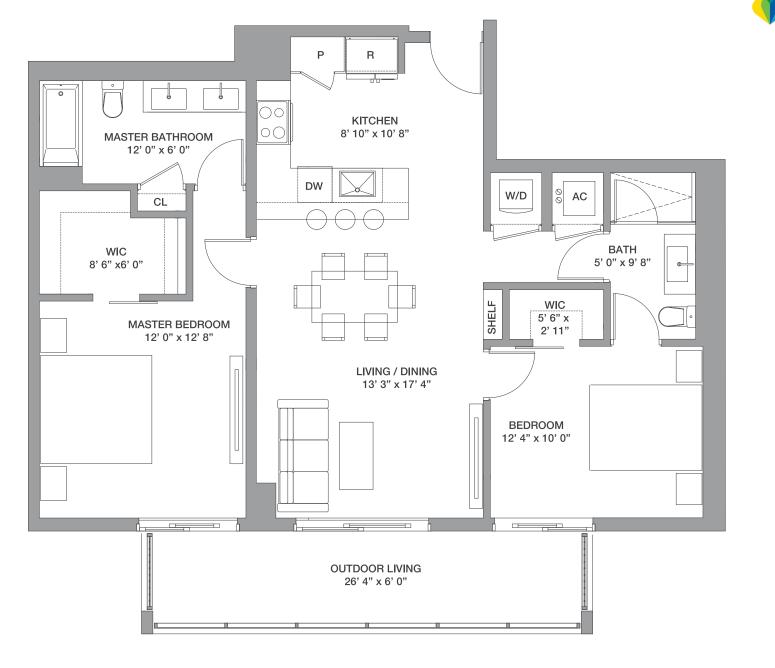

## 2 Bedrooms / 2 Baths

Floors: 2-26

Residence Interior 1,033 Sq Ft 96 Sq M
Outdoor Living 158 Sq Ft 15 Sq M

Total: 1,191 Sq Ft 111 Sq M

FLOORS 2-26