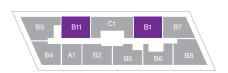

Total: 1,414 Sq Ft 132 Sq M

FLOORS: 8 - 25









# 3 Bedrooms / 3 Baths

Floors: 8 - 25

Residence Interior 1,394 Sq Ft 130 Sq M
Outdoor Living 436 Sq Ft 41 Sq M **Total:** 1,830 Sq Ft 171 Sq M

FLOORS: 8 - 25









# 2 Bedrooms / 2.5 Baths + Den

Floors: 9 - 25

Residence Interior 1,294 Sq Ft 120 Sq M
Outdoor Living 429 Sq Ft 40 Sq M

Total: 1,723 Sq Ft 160 Sq M





# 2 Bedrooms / 2 Baths + Den

Floors: 2-26

Residence Interior 1,121 Sq Ft 104 Sq M
Outdoor Living 158 Sq Ft 15 Sq M

Total: 1,279 Sq Ft 119 Sq M

FLOORS: 2-26











## B1 & B11 / Line 11, Line 02

## 2 Bedrooms / 2 Baths + Den

Floors: 2-26

Residence Interior
Outdoor Living

Total:

1,093 - 1,118 Sq Ft

101 -104 Sq M 14 -15 Sq M

Outdoor Living 156 -158 Sq Ft

1,249 - 1,276 Sq Ft 115 - 119 Sq M

FLOORS 2 - 26











## 2 Bedrooms / 2.5 Baths + Den

119 Sq M

40 Sq M

159 Sq M

Floors: 6 & 26

Residence Interior 1,276 Sq Ft
Outdoor Living 429 Sq Ft

Total: 1,705 Sq Ft







# 3 Bedrooms / 3 Baths + Den

Floors: 8 - 26

Residence Interior 1,384 Sq Ft 129 Sq M
Outdoor Living 312 Sq Ft 29 Sq M

Total: 1,696 Sq Ft 158 Sq M





FLOORS: 8 - 26