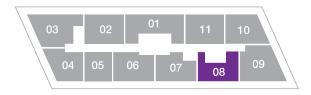

## Line 14,15

# 1 Bedroom / 1.5 Baths + Den

Floors: 6

Residence Interior 819 Sq Ft 76 Sq M
Outdoor Living 164 Sq Ft 15 Sq M **Total:** 983 Sq Ft 91 Sq M









# 1Bedroom / 1Bath

Floors: 2-6

Residence Interior 725 Sq Ft 67 Sq M
Outdoor Living 158 Sq Ft 15 Sq M

Total: 883 Sq Ft 82 Sq M









# 1Bedroom / 1Bath

Floors: 2-6

Residence Interior 776 Sq Ft 72 Sq M
Outdoor Living 117 Sq Ft 11 Sq M **Total:** 893 Sq Ft 83 Sq M









# 1Bedroom / 1Bath

Floors: 2-5

Residence Interior 608 Sq Ft 56 Sq M
Outdoor Living 158 Sq Ft 15 Sq M **Total: 766 Sq Ft 71 Sq M** 









# 1Bedroom / 1Bath + Den

Floor: 8

Residence Interior 953 Sq Ft 89 Sq M
Outdoor Living 235 Sq Ft 22 Sq M

Total: 1,188 Sq Ft 111 Sq M













# 2 Bedrooms / 2.5 Baths + Den

Floor: 4

Residence Interior 1,306 Sq Ft 121 Sq M
Outdoor Living 430 Sq Ft 40 Sq M

Total: 1,736 Sq Ft 161 Sq M





# 2 Bedrooms / 2.5 Baths + Den

Floor: 5

Residence Interior 1,294 Sq Ft 120 Sq M
Outdoor Living 429 Sq Ft 40 Sq M

Total: 1,723 Sq Ft 160 Sq M





# 2 Bedrooms / 2.5 Baths + Den

Floors: 2 & 3

Residence Interior 1,294 Sq Ft 120 Sq M
Outdoor Living 429 Sq Ft 40 Sq M

Total: 1,723 Sq Ft 160 Sq M





# 2 Bedrooms / 2 Baths + Den

Floor: 6

Residence Interior 1,289 Sq Ft 120 Sq M
Outdoor Living 330 Sq Ft 31 Sq M

Total: 1,619 Sq Ft 151 Sq M











# 2 Bedrooms / 2 Baths

Floor: 26

Residence Interior 961 Sq Ft 89 Sq M
Outdoor Living 235 Sq Ft 22 Sq M

Total: 1,196 Sq Ft 111 Sq M

FLOORS: 26











# 2 Bedrooms / 2.5 Baths + D