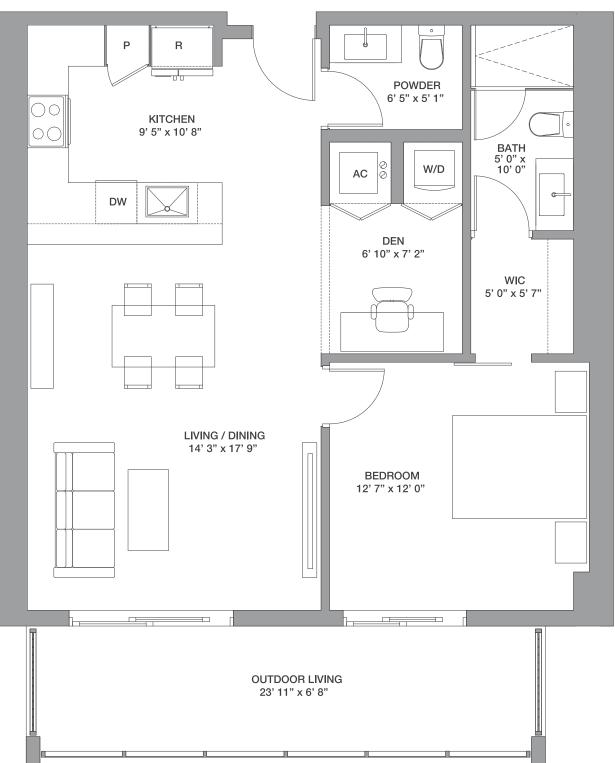

# 1 Bedroom / 1.5 Baths + Den

Floors: 6

Residence Interior 819 Sq Ft 76 Sq M
Outdoor Living 164 Sq Ft 15 Sq M **Total:** 983 Sq Ft 91 Sq M