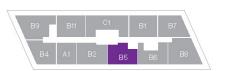

s: 2 - 26

 Residence Interior
 1,133 Sq Ft
 101-105 Sq M

 Outdoor Living
 158 Sq Ft
 15 Sq M

 Total:
 1,245-1,291 Sq Ft
 116-120 Sq M

FLOORS: 2-26









## 2 Bedrooms / 2 Baths

Floors: 2 - 19

Residence Interior 1,078 Sq Ft 100 Sq M
Outdoor Living 313 Sq Ft 29 Sq M

Total: 1,391 Sq Ft 129 Sq M

Floors: 20 - 26

Residence Interior 1,087 Sq Ft 101 Sq M
Outdoor Living 313 Sq Ft 29 Sq M

Total: 1,399 Sq Ft 130 Sq M

FLOORS: 2-26









## 2 Bedrooms / 2 Baths

Floors: 2-26

Residence Interior 1,026SqFt 95 Sq M Outdoor Living 158 Sq Ft 15 Sq M Total: 1,184 Sq Ft 110 Sq M

FLOORS: 2-26







DESIGN BY YOO



#### B5 & B17 / Line 07

## 2 Bedrooms / 2 Baths

Floors: 2-26

Residence Interior 1,033 Sq Ft 96 Sq M
Outdoor Living 158 Sq Ft 15 Sq M

Total: 1,191 Sq Ft 111 Sq M

FLOORS 2-26











# 2 Bedrooms / 2 Baths

Floors: 9 -25

Residence Interior 980 Sq Ft 91 Sq M
Outdoor Living 235 Sq Ft 22 Sq M

Total: 1,215 Sq Ft 113 Sq M

FLOORS: 9 - 25











# 2 Bedrooms / 2 Baths

Floors: 8 - 25

Residence Interior 1,106 Sq Ft 103 Sq M
Outdoor Living 308 Sq Ft 29 Sq M

Total: 1,414 Sq Ft 132 Sq M

FLOORS: 8 - 25









# 3 Bedrooms / 3 Baths

Floors: 8 - 25

Residence Interior 1,394 Sq Ft 130 Sq M
Outdoor Living 436 Sq Ft 41 Sq M **Total:** 1,830 Sq Ft 171 Sq M

FLOORS: 8 - 25









# 2 Bedrooms / 2.5 Baths + Den

Floors: 9 - 25

Residence Interior 1,294 Sq Ft 120 Sq M
Outdoor Living 429 Sq Ft 40 Sq M

Total: 1,723 Sq Ft 160 Sq M





# 2 Bedrooms / 2 Baths + Den

Floors: 2-26

Residence Interior 1,121 Sq Ft 104 Sq M
Outdoor Living 158 Sq Ft 15 Sq M

Total: 1,279 Sq