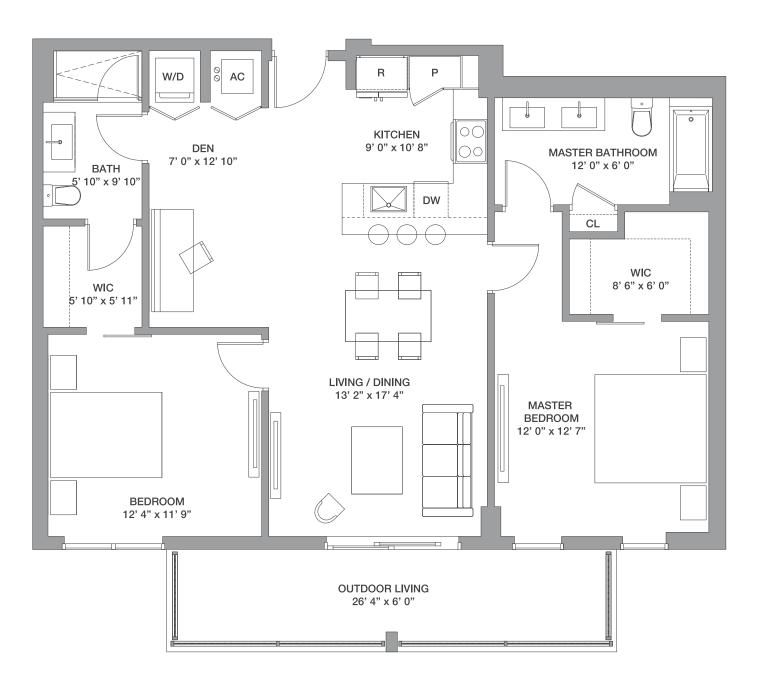

# 2 Bedrooms / 2.5 Baths + Den

Floor: 4

Residence Interior 1,306 Sq Ft 121 Sq M
Outdoor Living 430 Sq Ft 40 Sq M

Total: 1,736 Sq Ft 161 Sq M