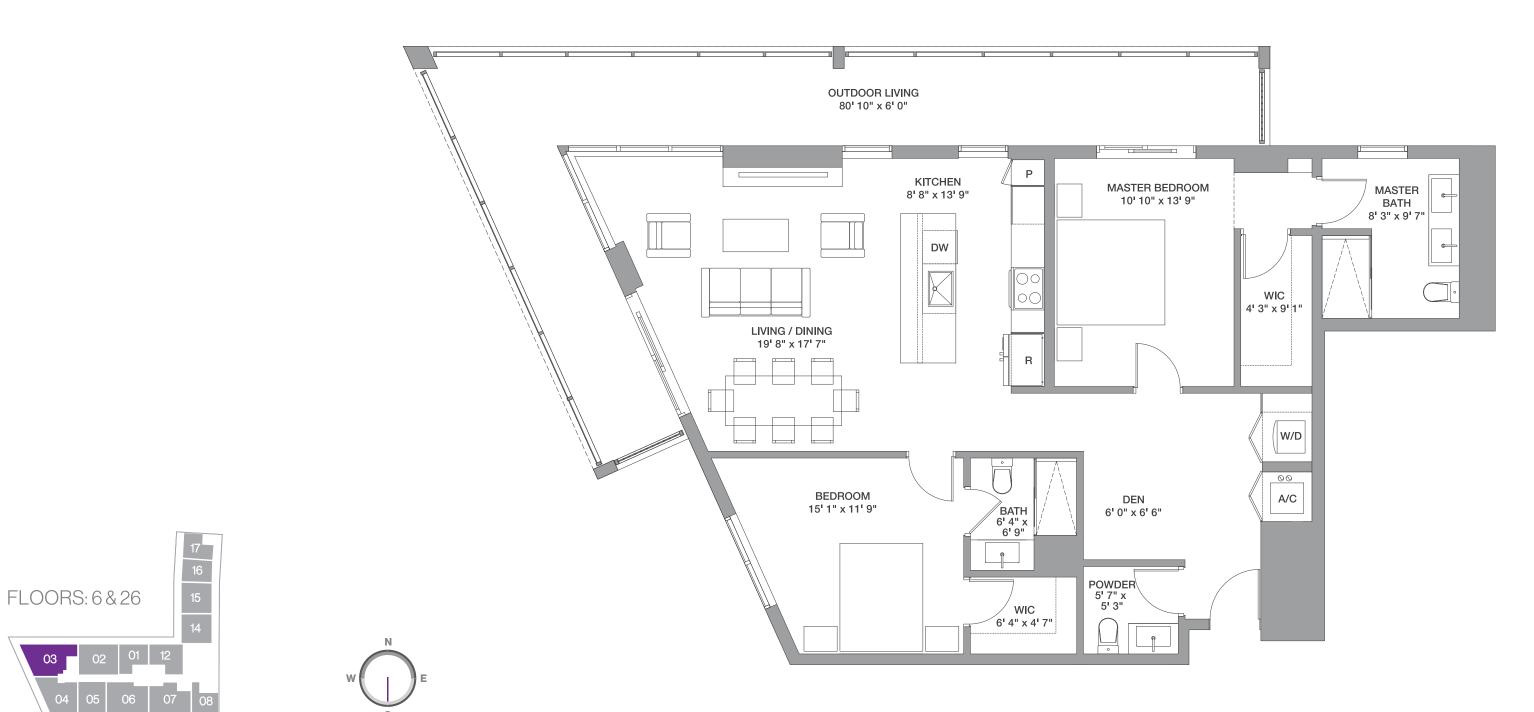

## 2 Bedrooms / 2.5 Baths + Den

119 Sq M

40 Sq M

159 Sq M

Floors: 6 & 26

Residence Interior 1,276 Sq Ft
Outdoor Living 429 Sq Ft

Total: 1,705 Sq Ft