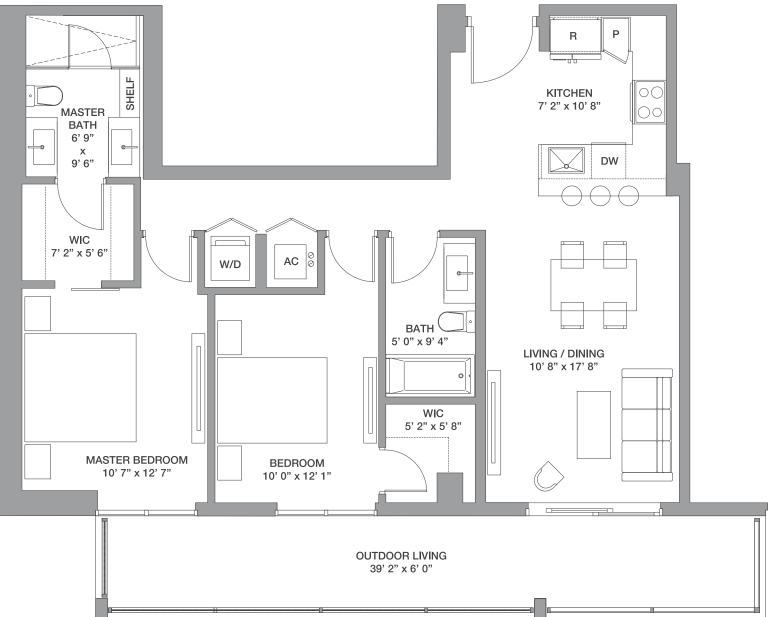

# 2 Bedrooms / 2 Baths + Den

Floors: 2-26

Residence Interior 1,121 Sq Ft 104 Sq M
Outdoor Living 158 Sq Ft 15 Sq M

Total: 1,279 Sq Ft 119 Sq M

FLOORS: 2-26