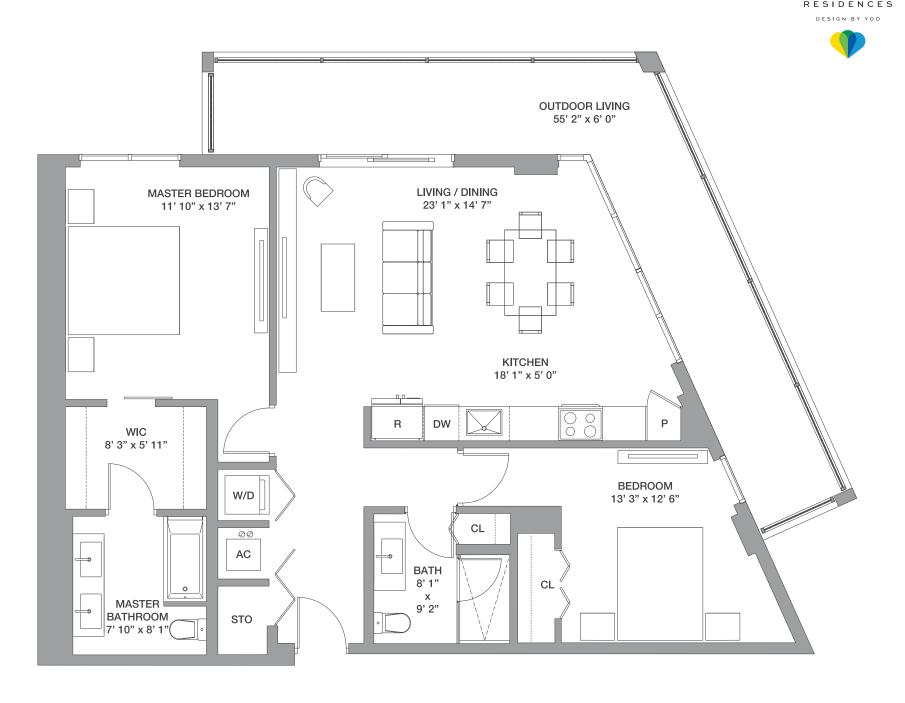

#### A1 & A8 / Line 05

## 1Bedroom / 1.5 Baths + Den

Floors: 2-26

Residence Interior 779 - 780 Sq Ft 72 - 73 Sq M
Outdoor Living 158 Sq Ft 15 Sq M

Total: 937-938 Sq Ft 87-88 Sq M

FLOORS 2-26