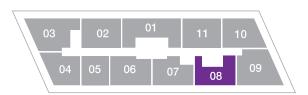

Sq M

Total: 1,188 Sq Ft 111 Sq M













# 2 Bedrooms / 2.5 Baths + Den

Floor: 4

Residence Interior 1,306 Sq Ft 121 Sq M
Outdoor Living 430 Sq Ft 40 Sq M

Total: 1,736 Sq Ft 161 Sq M





# 2 Bedrooms / 2.5 Baths + Den

Floor: 5

Residence Interior 1,294 Sq Ft 120 Sq M
Outdoor Living 429 Sq Ft 40 Sq M

Total: 1,723 Sq Ft 160 Sq M





# 2 Bedrooms / 2.5 Baths + Den

Floors: 2 & 3

Residence Interior 1,294 Sq Ft 120 Sq M
Outdoor Living 429 Sq Ft 40 Sq M

Total: 1,723 Sq Ft 160 Sq M





# 2 Bedrooms / 2 Baths + Den

Floor: 6

Residence Interior 1,289 Sq Ft 120 Sq M
Outdoor Living 330 Sq Ft 31 Sq M

Total: 1,619 Sq Ft 151 Sq M











# 2 Bedrooms / 2 Baths

Floor: 26

Residence Interior 961 Sq Ft 89 Sq M
Outdoor Living 235 Sq Ft 22 Sq M

Total: 1,196 Sq Ft 111 Sq M

FLOORS: 26











# 2 Bedrooms / 2.5 Baths + Den

Floor: 8

FLOORS: 8

Residence Interior 1,267 Sq Ft 118 Sq M
Outdoor Living 429 Sq Ft 40 Sq M

Total: 1,696 Sq Ft 158 Sq M





# 3 Bedrooms / 2.5 Baths

Floor: 6

Residence Interior

1,629 Sq Ft 316 Sq Ft 151 Sq M 29 Sq M

Outdoor Living **Total:** 

1,935 Sq Ft

180 Sq M



METROPICA RESIDENCES



DESIGN BY YOO



FLOORS: 6





# Key Plan

# Floors 2-5





# Key Plan

# Floor 6





# **Floors 8-26**







2 Bedrooms / 2 Baths + Den

2 Bedrooms / 2.5 Bath + Den

3 Bedrooms / 3 Baths

3 Bedrooms / 3 Baths + Den

#### A1 & A8 / Line 05

## 1Bedroom / 1.5 Baths + Den

Floors: 2-26

Residence Interior 779 - 780 Sq Ft 72 - 73 Sq M
Outdoor Living 158 Sq Ft 15 Sq M

Total: 937-938 Sq Ft 87-88 Sq M

FLOORS 2-26











# 2 Bedrooms / 2 Baths + Den