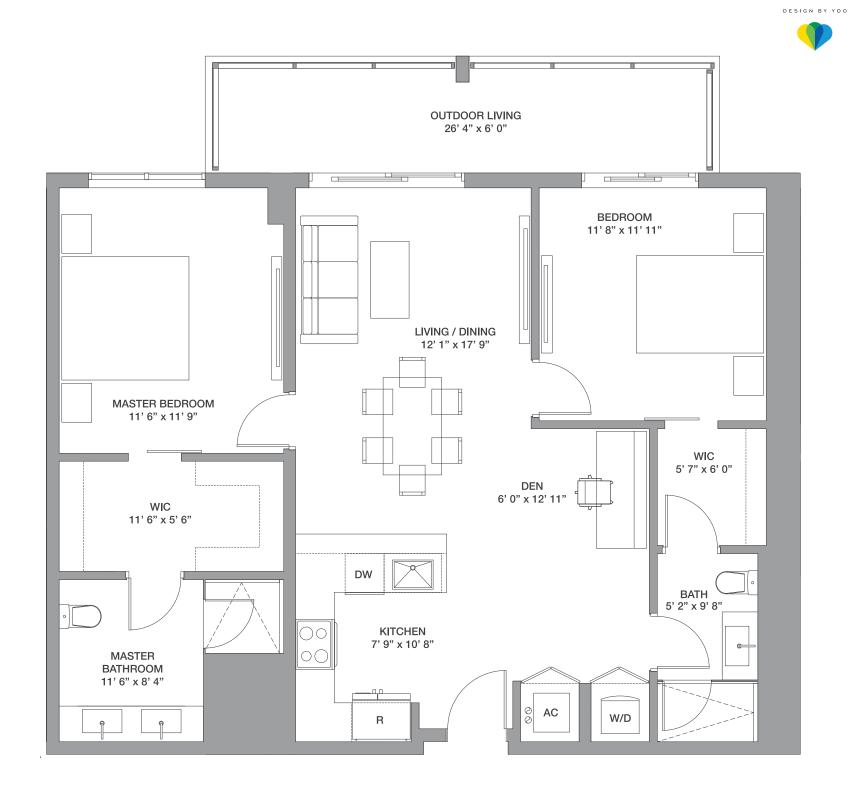

# 1 Bedroom / 1.5 Baths + Den

Floors: 6

Residence Interior 819 Sq Ft 76 Sq M
Outdoor Living 164 Sq Ft 15 Sq M **Total:** 983 Sq Ft 91 Sq M