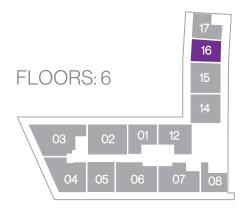

# 1 Bedroom / 1.5 Baths + Den

Floors: 6

Residence Interior 819 Sq Ft 76 Sq M
Outdoor Living 164 Sq Ft 15 Sq M **Total:** 983 Sq Ft 91 Sq M