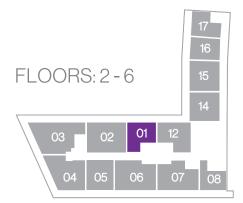

# 1Bedroom / 1Bath

Floors: 2-6

Residence Interior 725 Sq Ft 67 Sq M
Outdoor Living 158 Sq Ft 15 Sq M

Total: 883 Sq Ft 82 Sq M

# 1Bedroom / 1Bath

Floors: 2-6

Residence Interior 776 Sq Ft 72 Sq M
Outdoor Living 117 Sq Ft 11 Sq M **Total:** 893 Sq Ft 83 Sq M