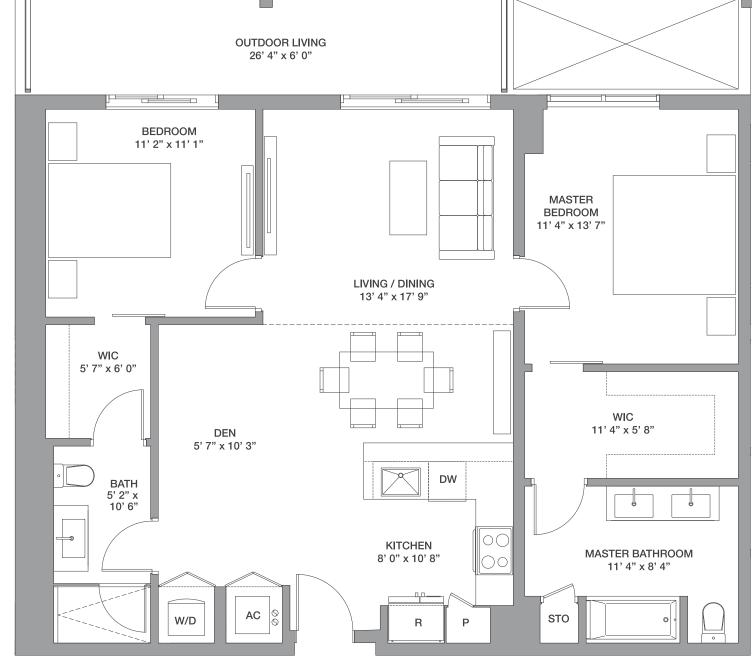

## 2 Bedrooms / 2 Baths + Den

Floors: 2-26

Residence Interior
Outdoor Living

Total:

1,093 - 1,118 Sq Ft

101 -104 Sq M 14 -15 Sq M

Outdoor Living 156 -158 Sq Ft

1,249 - 1,276 Sq Ft 115 - 119 Sq M

FLOORS 2 - 26