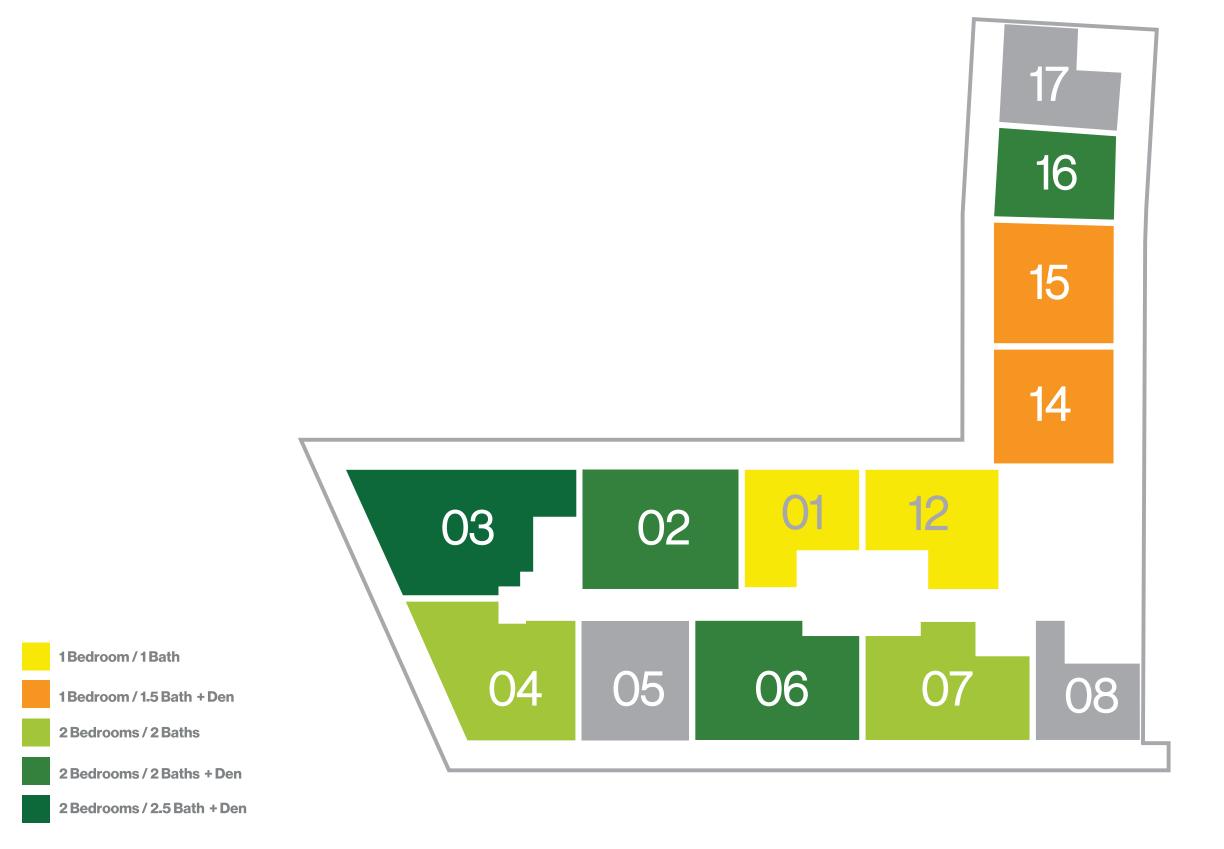

Sq M
Outdoor Living 429 Sq Ft 40 Sq M

Total: 1,723 Sq Ft 160 Sq M





# 2 Bedrooms / 2 Baths + Den

Floor: 6

Residence Interior 1,289 Sq Ft 120 Sq M
Outdoor Living 330 Sq Ft 31 Sq M

Total: 1,619 Sq Ft 151 Sq M











# 2 Bedrooms / 2 Baths

Floor: 26

Residence Interior 961 Sq Ft 89 Sq M
Outdoor Living 235 Sq Ft 22 Sq M

Total: 1,196 Sq Ft 111 Sq M

FLOORS: 26











# 2 Bedrooms / 2.5 Baths + Den

Floor: 8

FLOORS: 8

Residence Interior 1,267 Sq Ft 118 Sq M
Outdoor Living 429 Sq Ft 40 Sq M

Total: 1,696 Sq Ft 158 Sq M





# 3 Bedrooms / 2.5 Baths

Floor: 6

Residence Interior

1,629 Sq Ft 316 Sq Ft 151 Sq M 29 Sq M

Outdoor Living **Total:** 

1,935 Sq Ft

180 Sq M



METROPICA RESIDENCES



DESIGN BY YOO



FLOORS: 6





# Key Plan

# Floors 2-5





# Key Plan

# Floor 6





# **Floors 8-26**







2 Bedrooms / 2 Baths + Den

2 Bedrooms / 2.5 Bath + Den

3 Bedrooms / 3 Baths

3 Bedrooms / 3 Baths + Den

#### A1 & A8 / Line 05

## 1Bedroom / 1.5 Baths + Den

Floors: 2-26

Residence Interior 779 - 780 Sq Ft 72 - 73 Sq M
Outdoor Living 158 Sq Ft 15 Sq M

Total: 937-938 Sq Ft 87-88 Sq M

FLOORS 2-26











# 2 Bedrooms / 2 Baths + Den

Floors: 8 - 26

Residence Interior 1,086 Sq Ft 101 Sq M
Outdoor Living 158 Sq Ft 15 Sq M

Total: 1,244 Sq Ft 116 Sq M

FLOORS: 8 - 26









## 2 Bedrooms / 2 Baths + Den

Floors: 2 - 26

 Residence Interior
 1,133 Sq Ft
 101-105 Sq M

 Outdoor Living
 158 Sq Ft
 15 Sq M

 Total:
 1,245-1,291 Sq Ft
 116-120 Sq M

FLOORS: 2-26









## 2 Bedrooms / 2 Baths

Floors: 2 - 19

Residence Interior 1,078 Sq Ft 100 Sq M
Outdoor