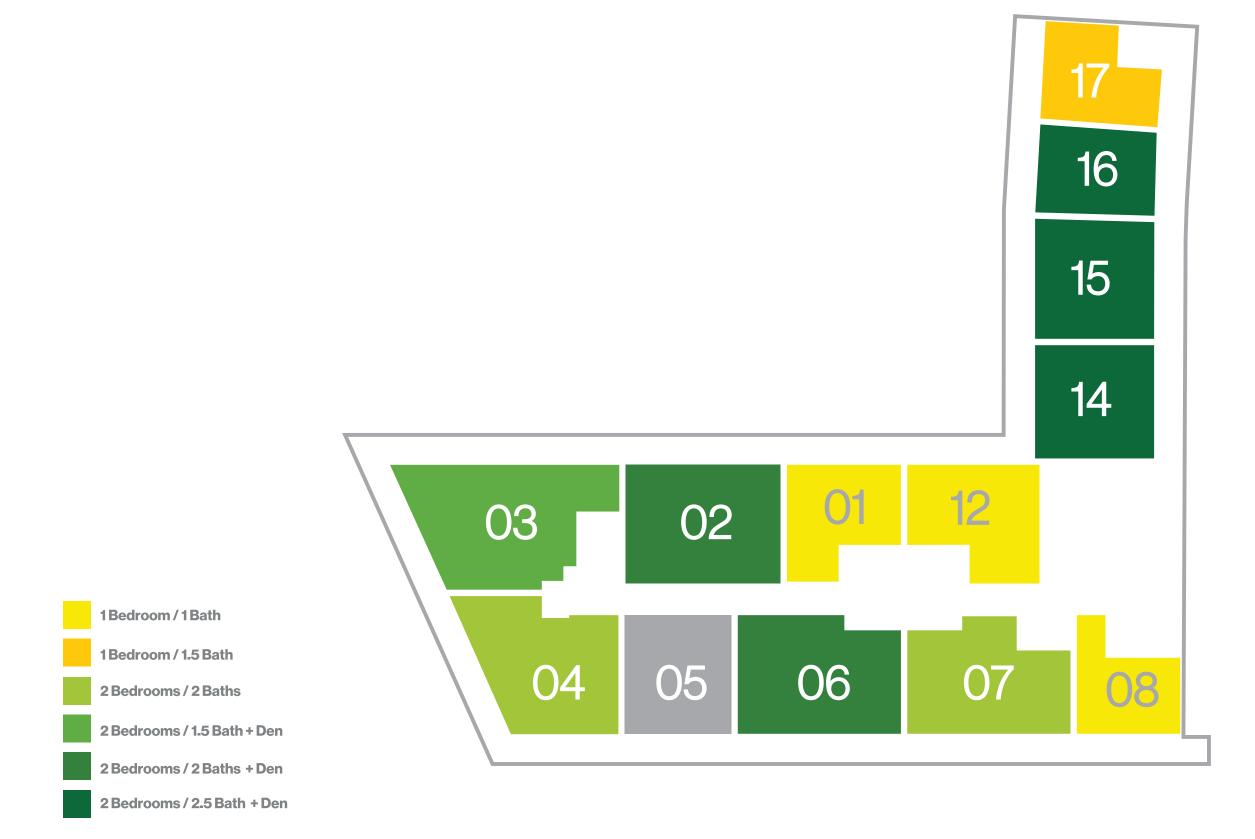

e Interior 1,294 Sq Ft 120 Sq M
Outdoor Living 429 Sq Ft 40 Sq M

Total: 1,723 Sq Ft 160 Sq M





# 2 Bedrooms / 2 Baths + Den

Floor: 6

Residence Interior 1,289 Sq Ft 120 Sq M
Outdoor Living 330 Sq Ft 31 Sq M

Total: 1,619 Sq Ft 151 Sq M











# 2 Bedrooms / 2 Baths

Floor: 26

Residence Interior 961 Sq Ft 89 Sq M
Outdoor Living 235 Sq Ft 22 Sq M

Total: 1,196 Sq Ft 111 Sq M

FLOORS: 26











# 2 Bedrooms / 2.5 Baths + Den

Floor: 8

FLOORS: 8

Residence Interior 1,267 Sq Ft 118 Sq M
Outdoor Living 429 Sq Ft 40 Sq M

Total: 1,696 Sq Ft 158 Sq M





# 3 Bedrooms / 2.5 Baths

Floor: 6

Residence Interior

1,629 Sq Ft 316 Sq Ft 151 Sq M 29 Sq M

Outdoor Living **Total:** 

1,935 Sq Ft

180 Sq M



METROPICA RESIDENCES



DESIGN BY YOO



FLOORS: 6





# Key Plan

# Floors 2-5





# Key Plan

# Floor 6





# **Floors 8-26**







2 Bedrooms / 2 Baths + Den

2 Bedrooms / 2.5 Bath + Den

3 Bedrooms / 3 Baths

3 Bedrooms / 3 Baths + Den

#### A1 & A8 / Line 05

## 1Bedroom / 1.5 Baths + Den

Floors: 2-26

Residence Interior 779 - 780 Sq Ft 72 - 73 Sq M
Outdoor Living 158 Sq Ft 15 Sq M

Total: 937-938 Sq Ft 87-88 Sq M

FLOORS 2-26











# 2 Bedrooms / 2 Baths + Den

Floors: 8 - 26

Residence Interior 1,086 Sq Ft 101 Sq M
Outdoor Living 158 Sq Ft 15 Sq M

Total: 1,244 Sq Ft 116 Sq M

FLOORS: 8 - 26









## 2 Bedrooms / 2 Baths + Den

Floors: 2 - 26

 Residence Interior
 1,133 Sq Ft
 101-105 Sq M

 Outdoor Living
 158 Sq Ft
 15 Sq M

 Total:
 1,245-1,291 Sq Ft
 116-120 Sq M

FLOORS: 2-26









## 2 Bedrooms / 2 Baths

Floors: 2 - 19

Residence Interior 1