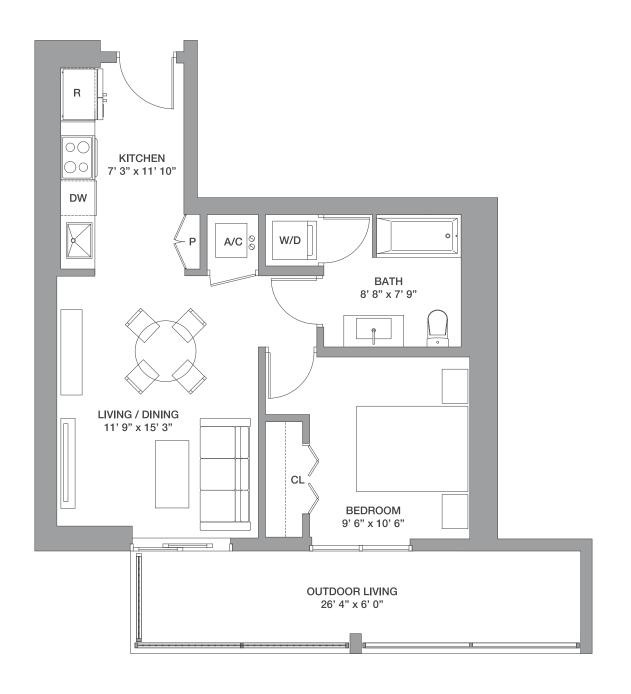

## 1Bedroom / 1.5 Baths + Den

Floors: 2-26

Residence Interior 779 - 780 Sq Ft 72 - 73 Sq M
Outdoor Living 158 Sq Ft 15 Sq M

Total: 937-938 Sq Ft 87-88 Sq M

FLOORS 2-26