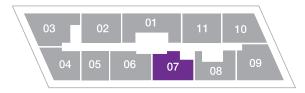

rooms / 2 Baths + Den

Floors: 8 - 26

Residence Interior 1,086 Sq Ft 101 Sq M
Outdoor Living 158 Sq Ft 15 Sq M

Total: 1,244 Sq Ft 116 Sq M

FLOORS: 8 - 26









## 2 Bedrooms / 2 Baths + Den

Floors: 2 - 26

 Residence Interior
 1,133 Sq Ft
 101-105 Sq M

 Outdoor Living
 158 Sq Ft
 15 Sq M

 Total:
 1,245-1,291 Sq Ft
 116-120 Sq M

FLOORS: 2-26









## 2 Bedrooms / 2 Baths

Floors: 2 - 19

Residence Interior 1,078 Sq Ft 100 Sq M
Outdoor Living 313 Sq Ft 29 Sq M

Total: 1,391 Sq Ft 129 Sq M

Floors: 20 - 26

Residence Interior 1,087 Sq Ft 101 Sq M
Outdoor Living 313 Sq Ft 29 Sq M

Total: 1,399 Sq Ft 130 Sq M

FLOORS: 2-26









## 2 Bedrooms / 2 Baths

Floors: 2-26

Residence Interior 1,026SqFt 95 Sq M Outdoor Living 158 Sq Ft 15 Sq M Total: 1,184 Sq Ft 110 Sq M

FLOORS: 2-26







DESIGN BY YOO



#### B5 & B17 / Line 07

## 2 Bedrooms / 2 Baths

Floors: 2-26

Residence Interior 1,033 Sq Ft 96 Sq M
Outdoor Living 158 Sq Ft 15 Sq M

Total: 1,191 Sq Ft 111 Sq M

FLOORS 2-26











# 2 Bedrooms / 2 Baths

Floors: 9 -25

Residence Interior 980 Sq Ft 91 Sq M
Outdoor Living 235 Sq Ft 22 Sq M

Total: 1,215 Sq Ft 113 Sq M

FLOORS: 9 - 25











# 2 Bedrooms / 2 Baths

Floors: 8 - 25

Residence Interior 1,106 Sq Ft 103 Sq M
Outdoor Living 308 Sq Ft 29 Sq M

Total: 1,414 Sq Ft 132 Sq M

FLOORS: 8 - 25









# 3 Bedrooms / 3 Baths

Floors: 8 - 25

Residence Interior 1,394 Sq Ft 130 Sq M
Outdoor Living 436 Sq Ft 41 Sq M **Total:** 1,830 Sq Ft 171 Sq M

FLOORS: 8 - 25









# 2 Bedrooms / 2.5 Baths + Den

Floors: 9 - 25

Residence Interior 1,294 Sq Ft 120 Sq