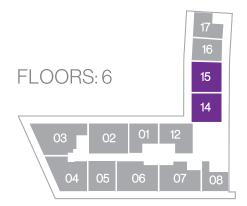

## Line 14,15

# 1 Bedroom / 1.5 Baths + Den

Floors: 6

Residence Interior 819 Sq Ft 76 Sq M
Outdoor Living 164 Sq Ft 15 Sq M **Total:** 983 Sq Ft 91 Sq M