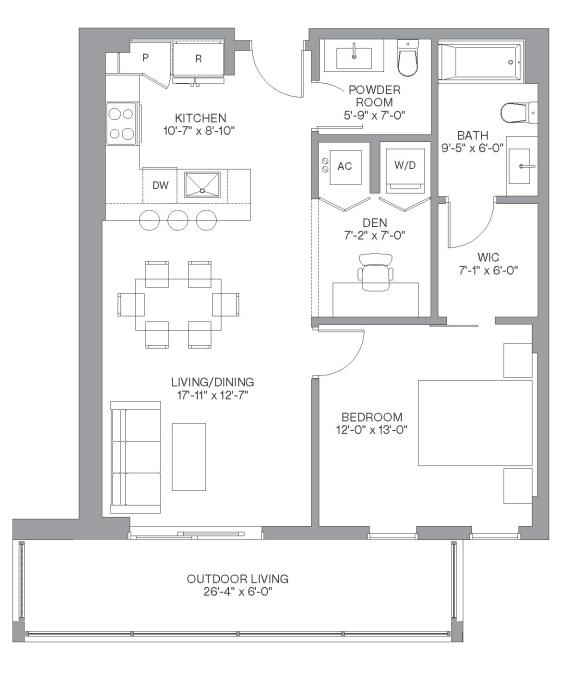

,196 Sq Ft 111 Sq M

FLOORS: 26











# 2 Bedrooms / 2.5 Baths + Den

Floor: 8

FLOORS: 8

Residence Interior 1,267 Sq Ft 118 Sq M
Outdoor Living 429 Sq Ft 40 Sq M

Total: 1,696 Sq Ft 158 Sq M





# 3 Bedrooms / 2.5 Baths

Floor: 6

Residence Interior

1,629 Sq Ft 316 Sq Ft 151 Sq M 29 Sq M

Outdoor Living **Total:** 

1,935 Sq Ft

180 Sq M



METROPICA RESIDENCES



DESIGN BY YOO



FLOORS: 6





# Key Plan

# Floors 2-5





# Key Plan

# Floor 6





# **Floors 8-26**







2 Bedrooms / 2 Baths + Den

2 Bedrooms / 2.5 Bath + Den

3 Bedrooms / 3 Baths

3 Bedrooms / 3 Baths + Den

#### A1 & A8 / Line 05

## 1Bedroom / 1.5 Baths + Den

Floors: 2-26

Residence Interior 779 - 780 Sq Ft 72 - 73 Sq M
Outdoor Living 158 Sq Ft 15 Sq M

Total: 937-938 Sq Ft 87-88 Sq M

FLOORS 2-26











# 2 Bedrooms / 2 Baths + Den

Floors: 8 - 26

Residence Interior 1,086 Sq Ft 101 Sq M
Outdoor Living 158 Sq Ft 15 Sq M

Total: 1,244 Sq Ft 116 Sq M

FLOORS: 8 - 26









## 2 Bedrooms / 2 Baths + Den

Floors: 2 - 26

 Residence Interior
 1,133 Sq Ft
 101-105 Sq M

 Outdoor Living
 158 Sq Ft
 15 Sq M

 Total:
 1,245-1,291 Sq Ft
 116-120 Sq M

FLOORS: 2-26









## 2 Bedrooms / 2 Baths

Floors: 2 - 19

Residence Interior 1,078 Sq Ft 100 Sq M
Outdoor Living 313 Sq Ft 29 Sq M

Total: 1,391 Sq Ft 129 Sq M

Floors: 20 - 26

Residence Interior 1,087 Sq Ft 101 Sq M
Outdoor Living 313 Sq Ft 29 Sq M

Total: 1,399 Sq Ft 130 Sq M

FLOORS: 2-26









## 2 Bedrooms / 2 Baths

Floors: 2-26

Residence Interior 1,026SqFt 95 Sq M Outdoor Living 158 Sq Ft 15 Sq M Total: 1,184 Sq Ft 110 Sq M

FLO