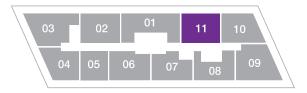

Total: 1,696 Sq Ft 158 Sq M





# 3 Bedrooms / 2.5 Baths

Floor: 6

Residence Interior

1,629 Sq Ft 316 Sq Ft 151 Sq M 29 Sq M

Outdoor Living **Total:** 

1,935 Sq Ft

180 Sq M



METROPICA RESIDENCES



DESIGN BY YOO



FLOORS: 6





# Key Plan

# Floors 2-5





# Key Plan

# Floor 6





# **Floors 8-26**







2 Bedrooms / 2 Baths + Den

2 Bedrooms / 2.5 Bath + Den

3 Bedrooms / 3 Baths

3 Bedrooms / 3 Baths + Den

#### A1 & A8 / Line 05

## 1Bedroom / 1.5 Baths + Den

Floors: 2-26

Residence Interior 779 - 780 Sq Ft 72 - 73 Sq M
Outdoor Living 158 Sq Ft 15 Sq M

Total: 937-938 Sq Ft 87-88 Sq M

FLOORS 2-26











# 2 Bedrooms / 2 Baths + Den

Floors: 8 - 26

Residence Interior 1,086 Sq Ft 101 Sq M
Outdoor Living 158 Sq Ft 15 Sq M

Total: 1,244 Sq Ft 116 Sq M

FLOORS: 8 - 26









## 2 Bedrooms / 2 Baths + Den

Floors: 2 - 26

 Residence Interior
 1,133 Sq Ft
 101-105 Sq M

 Outdoor Living
 158 Sq Ft
 15 Sq M

 Total:
 1,245-1,291 Sq Ft
 116-120 Sq M

FLOORS: 2-26









## 2 Bedrooms / 2 Baths

Floors: 2 - 19

Residence Interior 1,078 Sq Ft 100 Sq M
Outdoor Living 313 Sq Ft 29 Sq M

Total: 1,391 Sq Ft 129 Sq M

Floors: 20 - 26

Residence Interior 1,087 Sq Ft 101 Sq M
Outdoor Living 313 Sq Ft 29 Sq M

Total: 1,399 Sq Ft 130 Sq M

FLOORS: 2-26









## 2 Bedrooms / 2 Baths

Floors: 2-26

Residence Interior 1,026SqFt 95 Sq M Outdoor Living 158 Sq Ft 15 Sq M Total: 1,184 Sq Ft 110 Sq M

FLOORS: 2-26







DESIGN BY YOO



#### B5 & B17 / Line 07

## 2 Bedrooms / 2 Baths

Floors: 2-26

Residence Interior 1,033 Sq Ft 96 Sq M
Outdoor Living 158 Sq Ft 15 Sq M