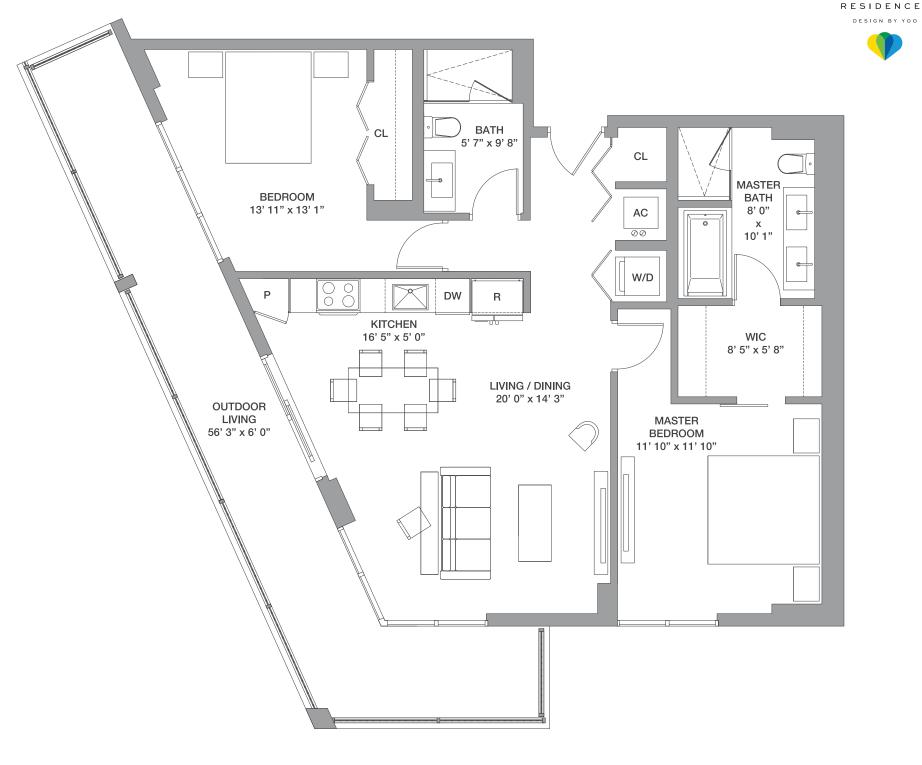

# 3 Bedrooms / 3 Baths + Den

Floors: 8 - 26

Residence Interior 1,384 Sq Ft 129 Sq M
Outdoor Living 312 Sq Ft 29 Sq M

Total: 1,696 Sq Ft 158 Sq M

FLOORS: 8 - 26