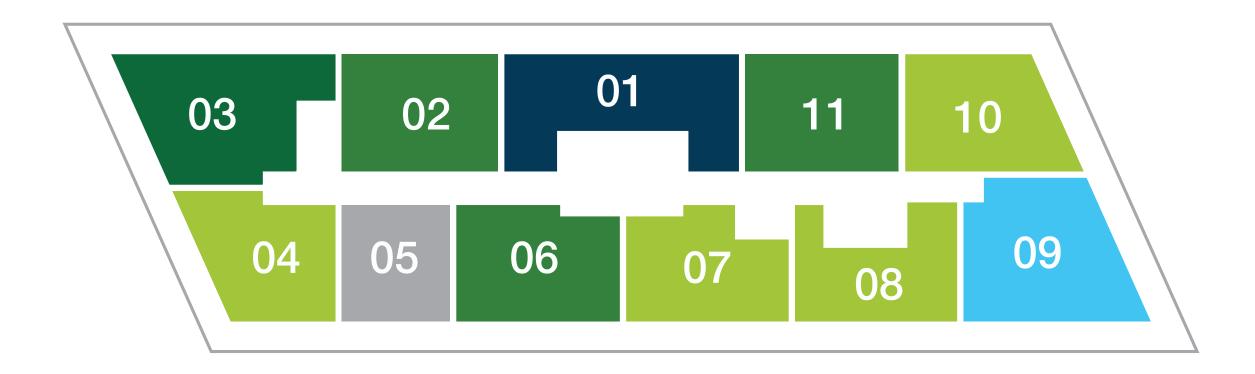

# Key Plan

# Floors 2-5

# Floor 6

# **Floors 8-26**

2 Bedrooms / 2 Baths + Den

2 Bedrooms / 2.5 Bath + Den

3 Bedrooms / 3 Baths

3 Bedrooms / 3 Baths + Den