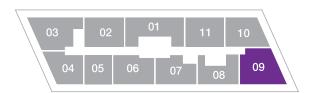

1,026SqFt 95 Sq M Outdoor Living 158 Sq Ft 15 Sq M Total: 1,184 Sq Ft 110 Sq M

FLOORS: 2-26







DESIGN BY YOO



#### B5 & B17 / Line 07

## 2 Bedrooms / 2 Baths

Floors: 2-26

Residence Interior 1,033 Sq Ft 96 Sq M
Outdoor Living 158 Sq Ft 15 Sq M

Total: 1,191 Sq Ft 111 Sq M

FLOORS 2-26











# 2 Bedrooms / 2 Baths

Floors: 9 -25

Residence Interior 980 Sq Ft 91 Sq M
Outdoor Living 235 Sq Ft 22 Sq M

Total: 1,215 Sq Ft 113 Sq M

FLOORS: 9 - 25











# 2 Bedrooms / 2 Baths

Floors: 8 - 25

Residence Interior 1,106 Sq Ft 103 Sq M
Outdoor Living 308 Sq Ft 29 Sq M

Total: 1,414 Sq Ft 132 Sq M

FLOORS: 8 - 25









# 3 Bedrooms / 3 Baths

Floors: 8 - 25

Residence Interior 1,394 Sq Ft 130 Sq M
Outdoor Living 436 Sq Ft 41 Sq M **Total:** 1,830 Sq Ft 171 Sq M

FLOORS: 8 - 25









# 2 Bedrooms / 2.5 Baths + Den

Floors: 9 - 25

Residence Interior 1,294 Sq Ft 120 Sq M
Outdoor Living 429 Sq Ft 40 Sq M

Total: 1,723 Sq Ft 160 Sq M





# 2 Bedrooms / 2 Baths + Den

Floors: 2-26

Residence Interior 1,121 Sq Ft 104 Sq M
Outdoor Living 158 Sq Ft 15 Sq M

Total: 1,279 Sq Ft 119 Sq M

FLOORS: 2-26











## B1 & B11 / Line 11, Line 02

## 2 Bedrooms / 2 Baths + Den

Floors: 2-26

Residence Interior
Outdoor Living

Total:

1,093 - 1,118 Sq Ft

101 -104 Sq M 14 -15 Sq M

Outdoor Living 156 -158 Sq Ft

1,249 - 1,276 Sq Ft 115 - 119 Sq M

FLOORS 2 - 26











## 2 Bedrooms / 2.5 Baths + Den

119 Sq M

40 Sq M

159 Sq M

Floors: 6 & 26

Residence Interior 1,276 Sq Ft
Outdoor Living 429 Sq Ft

Total: 1,705 Sq Ft







# 3 Bedrooms / 3 Baths + Den

Floors: 8 - 26