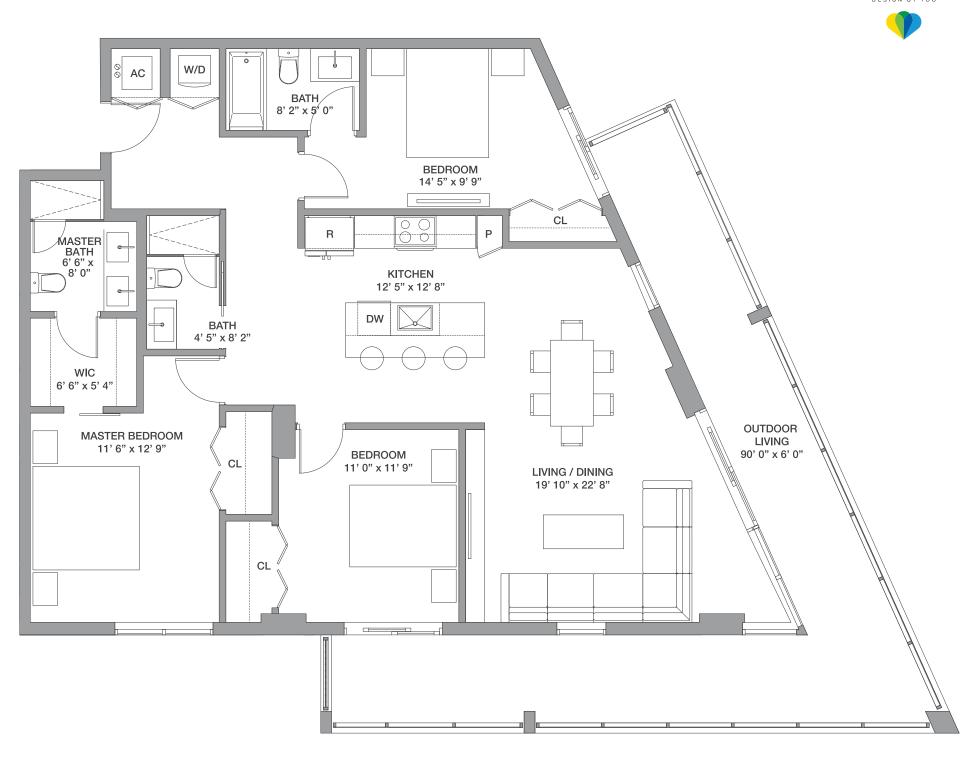

# 2 Bedrooms / 2.5 Baths + Den

Floor: 4

Residence Interior 1,306 Sq Ft 121 Sq M
Outdoor Living 430 Sq Ft 40 Sq M

Total: 1,736 Sq Ft 161 Sq M

# 2 Bedrooms / 2.5 Baths + Den

Floor: 5

Residence Interior 1,294 Sq Ft 120 Sq M
Outdoor Living 429 Sq Ft 40 Sq M

Total: 1,723 Sq Ft 160 Sq M

# 2 Bedrooms / 2.5 Baths + Den

Floors: 2 & 3

Residence Interior 1,294 Sq Ft 120 Sq M
Outdoor Living 429 Sq Ft 40 Sq M

Total: 1,723 Sq Ft 160 Sq M

# 2 Bedrooms / 2 Baths + Den

Floor: 6

Residence Interior 1,289 Sq Ft 120 Sq M
Outdoor Living 330 Sq Ft 31 Sq M

Total: 1,619 Sq Ft 151 Sq M

# 2 Bedrooms / 2.5 Baths + Den

Floor: 8

FLOORS: 8

Residence Interior 1,267 Sq Ft 118 Sq M
Outdoor Living 429 Sq Ft 40 Sq M

Total: 1,696 Sq Ft 158 Sq M