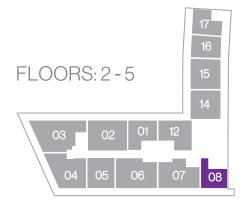

## Line 14,15

# 1 Bedroom / 1.5 Baths + Den

Floors: 6

Residence Interior 819 Sq Ft 76 Sq M
Outdoor Living 164 Sq Ft 15 Sq M **Total:** 983 Sq Ft 91 Sq M









# 1Bedroom / 1Bath

Floors: 2-6

Residence Interior 725 Sq Ft 67 Sq M
Outdoor Living 158 Sq Ft 15 Sq M

Total: 883 Sq Ft 82 Sq M









# 1Bedroom / 1Bath

Floors: 2-6

Residence Interior 776 Sq Ft 72 Sq M
Outdoor Living 117 Sq Ft 11 Sq M **Total:** 893 Sq Ft 83 Sq M









# 1Bedroom / 1Bath

Floors: 2-5

Residence Interior 608 Sq Ft 56 Sq M
Outdoor Living 158 Sq Ft 15 Sq M **Total: 766 Sq Ft 71 Sq M** 









# 1Bedroom / 1Bath + Den

Floor: 8

Residence Interior 953 Sq Ft 89 Sq M
Outdoor Living 235 Sq Ft 22 Sq M

Total: 1,188 Sq Ft 111 Sq M













# 2 Bedrooms / 2.5 Baths + Den

Floor: 4

Residence Interior 1,306 Sq Ft 121 Sq M
Outdoor Living 430 Sq Ft 40 Sq M

Total: 1,736 Sq Ft 161 Sq M





# 2 Bedrooms / 2.5 Baths + Den

Floor: 5

Residence Interior 1,294 Sq Ft 120 Sq M
Outdoor Living 429 Sq Ft 40 Sq M

Total: 1,723 Sq Ft 160 Sq M





# 2 Bedrooms / 2.5 Baths + Den

Floors: 2 & 3

Residence Interior 1,294 Sq Ft 120 Sq M
Outdoor Living 429 Sq Ft 40 Sq M

Total: 1,723 Sq Ft 160 Sq M





# 2 Bedrooms / 2 Baths + Den

Floor: 6

Residence Interior 1,289 Sq Ft 120 Sq M
Outdoor Living 330 Sq Ft 31 Sq M

Total: 1,619 Sq Ft 151 Sq M











# 2 Bedrooms / 2 Baths

Floor: 26

Resi