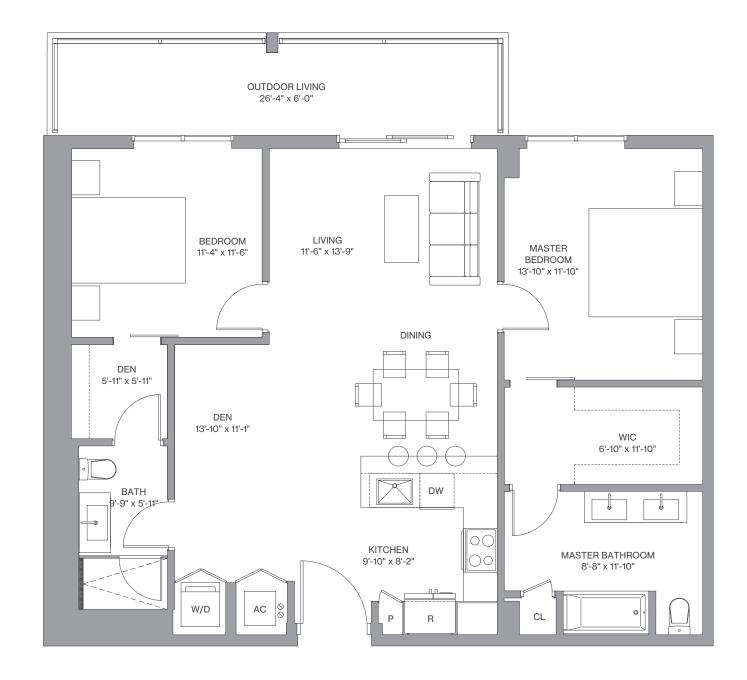

: 1,414 Sq Ft 132 Sq M

FLOORS: 8 - 25









# 3 Bedrooms / 3 Baths

Floors: 8 - 25

Residence Interior 1,394 Sq Ft 130 Sq M
Outdoor Living 436 Sq Ft 41 Sq M **Total:** 1,830 Sq Ft 171 Sq M

FLOORS: 8 - 25









# 2 Bedrooms / 2.5 Baths + Den

Floors: 9 - 25

Residence Interior 1,294 Sq Ft 120 Sq M
Outdoor Living 429 Sq Ft 40 Sq M

Total: 1,723 Sq Ft 160 Sq M





# 2 Bedrooms / 2 Baths + Den

Floors: 2-26

Residence Interior 1,121 Sq Ft 104 Sq M
Outdoor Living 158 Sq Ft 15 Sq M

Total: 1,279 Sq Ft 119 Sq M

FLOORS: 2-26











## B1 & B11 / Line 11, Line 02

## 2 Bedrooms / 2 Baths + Den

Floors: 2-26

Residence Interior
Outdoor Living

Total:

1,093 - 1,118 Sq Ft

101 -104 Sq M 14 -15 Sq M

Outdoor Living 156 -158 Sq Ft

1,249 - 1,276 Sq Ft 115 - 119 Sq M

FLOORS 2 - 26











## 2 Bedrooms / 2.5 Baths + Den

119 Sq M

40 Sq M

159 Sq M

Floors: 6 & 26

Residence Interior 1,276 Sq Ft
Outdoor Living 429 Sq Ft

Total: 1,705 Sq Ft







# 3 Bedrooms / 3 Baths + Den

Floors: 8 - 26

Residence Interior 1,384 Sq Ft 129 Sq M
Outdoor Living 312 Sq Ft 29 Sq M

Total: 1,696 Sq Ft 158 Sq M





FLOORS: 8 - 26