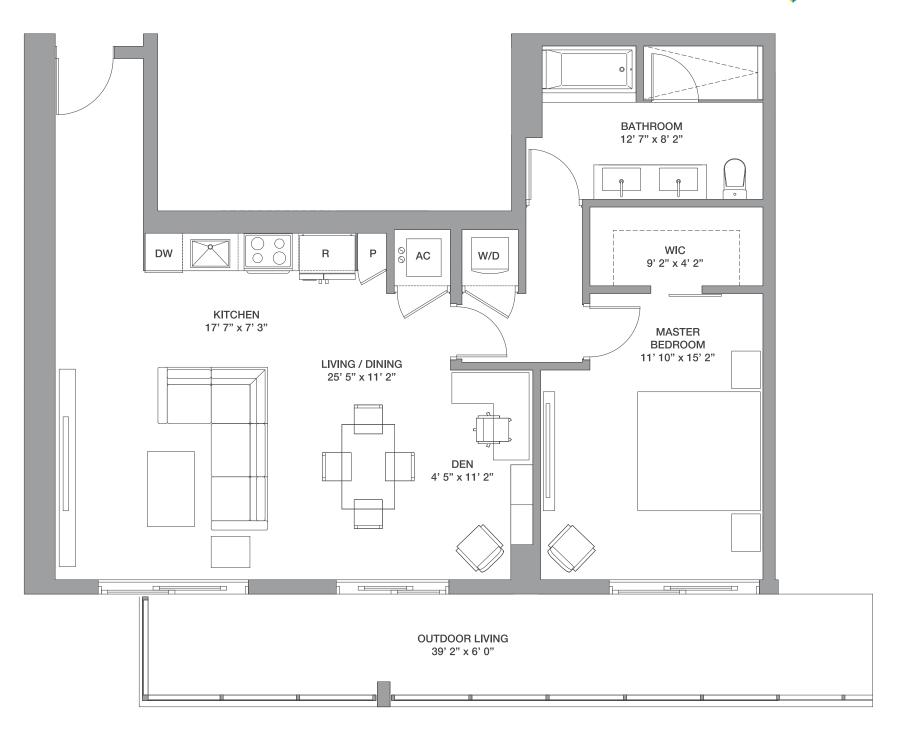

# 1 Bedroom / 1.5 Baths + Den

Floors: 6

Residence Interior 819 Sq Ft 76 Sq M
Outdoor Living 164 Sq Ft 15 Sq M **Total:** 983 Sq Ft 91 Sq M