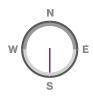

## 2 Bedrooms / 2 Baths + Den

Floors: 2 - 26

 Residence Interior
 1,133 Sq Ft
 101-105 Sq M

 Outdoor Living
 158 Sq Ft
 15 Sq M

 Total:
 1,245-1,291 Sq Ft
 116-120 Sq M

FLOORS: 2-26