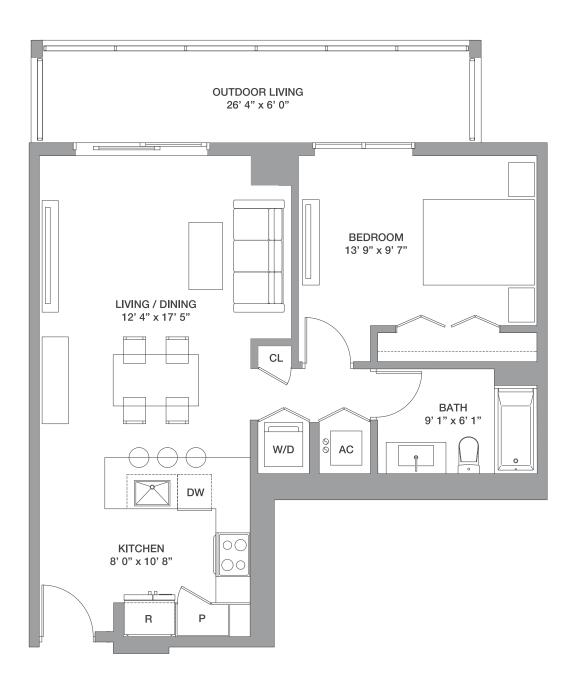

# 1Bedroom / 1Bath

Floors: 2-6

Residence Interior 725 Sq Ft 67 Sq M
Outdoor Living 158 Sq Ft 15 Sq M

Total: 883 Sq Ft 82 Sq M