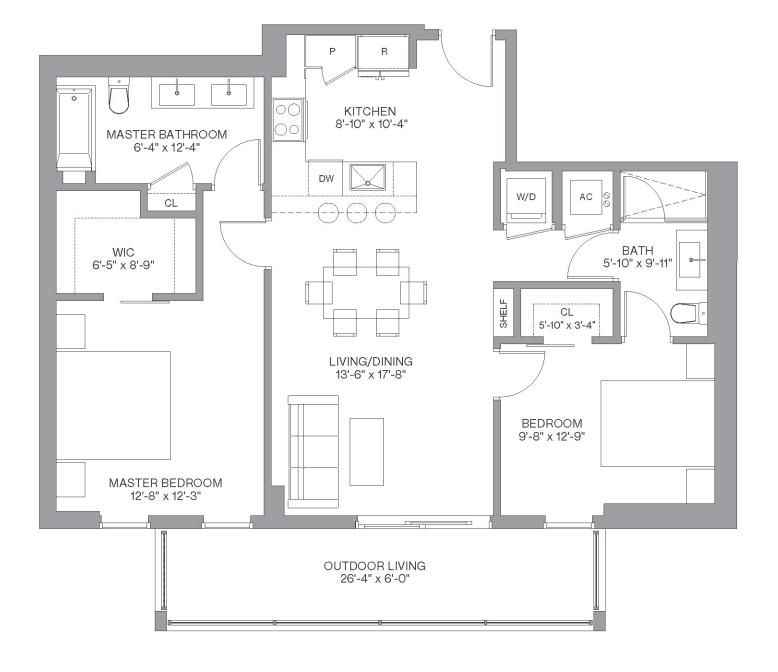

## 2 Bedrooms / 2 Baths + Den

Floors: 2 - 26

 Residence Interior
 1,133 Sq Ft
 101-105 Sq M

 Outdoor Living
 158 Sq Ft
 15 Sq M

 Total:
 1,245-1,291 Sq Ft
 116-120 Sq M

FLOORS: 2-26