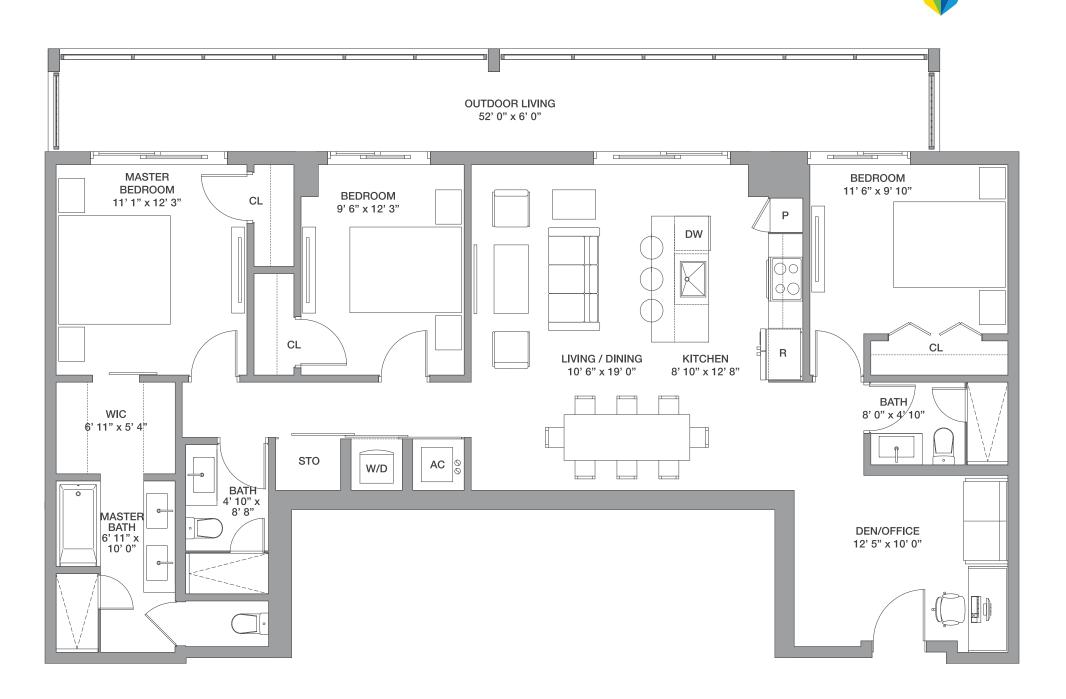

# 1 Bedroom / 1.5 Baths + Den

Floors: 6

Residence Interior 819 Sq Ft 76 Sq M
Outdoor Living 164 Sq Ft 15 Sq M **Total:** 983 Sq Ft 91 Sq M