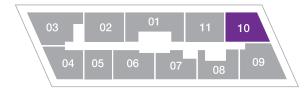

erior 1,087 Sq Ft 101 Sq M
Outdoor Living 313 Sq Ft 29 Sq M

Total: 1,399 Sq Ft 130 Sq M

FLOORS: 2-26









## 2 Bedrooms / 2 Baths

Floors: 2-26

Residence Interior 1,026SqFt 95 Sq M Outdoor Living 158 Sq Ft 15 Sq M Total: 1,184 Sq Ft 110 Sq M

FLOORS: 2-26







DESIGN BY YOO



#### B5 & B17 / Line 07

## 2 Bedrooms / 2 Baths

Floors: 2-26

Residence Interior 1,033 Sq Ft 96 Sq M
Outdoor Living 158 Sq Ft 15 Sq M

Total: 1,191 Sq Ft 111 Sq M

FLOORS 2-26











# 2 Bedrooms / 2 Baths

Floors: 9 -25

Residence Interior 980 Sq Ft 91 Sq M
Outdoor Living 235 Sq Ft 22 Sq M

Total: 1,215 Sq Ft 113 Sq M

FLOORS: 9 - 25











# 2 Bedrooms / 2 Baths

Floors: 8 - 25

Residence Interior 1,106 Sq Ft 103 Sq M
Outdoor Living 308 Sq Ft 29 Sq M

Total: 1,414 Sq Ft 132 Sq M

FLOORS: 8 - 25









# 3 Bedrooms / 3 Baths

Floors: 8 - 25

Residence Interior 1,394 Sq Ft 130 Sq M
Outdoor Living 436 Sq Ft 41 Sq M **Total:** 1,830 Sq Ft 171 Sq M

FLOORS: 8 - 25









# 2 Bedrooms / 2.5 Baths + Den

Floors: 9 - 25

Residence Interior 1,294 Sq Ft 120 Sq M
Outdoor Living 429 Sq Ft 40 Sq M

Total: 1,723 Sq Ft 160 Sq M





# 2 Bedrooms / 2 Baths + Den

Floors: 2-26

Residence Interior 1,121 Sq Ft 104 Sq M
Outdoor Living 158 Sq Ft 15 Sq M

Total: 1,279 Sq Ft 119 Sq M

FLOORS: 2-26











## B1 & B11 / Line 11, Line 02

## 2 Bedrooms / 2 Baths + Den

Floors: 2-26

Residence Interior
Outdoor Living

Total:

1,093 - 1,118 Sq Ft

101 -104 Sq M 14 -15 Sq M

Outdoor Living 156 -158 Sq Ft

1,249 - 1,276 Sq Ft 115 - 119 Sq M

FLOORS 2 - 26











## 2 Bedrooms / 2.5 Baths + Den

119