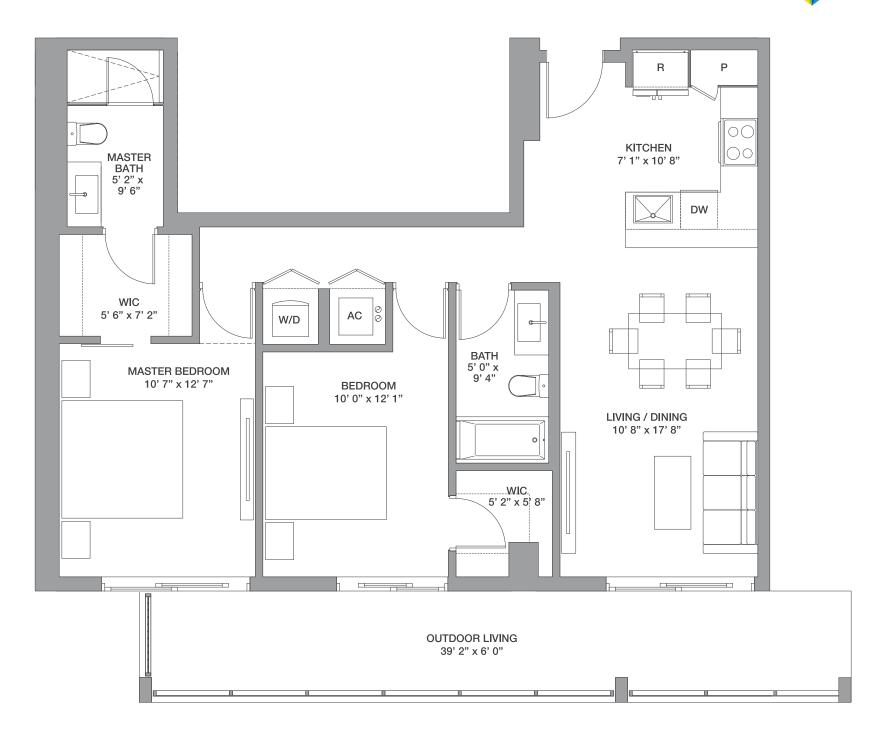

# 2 Bedrooms / 2.5 Baths + Den

Floor: 4

Residence Interior 1,306 Sq Ft 121 Sq M
Outdoor Living 430 Sq Ft 40 Sq M

Total: 1,736 Sq Ft 161 Sq M