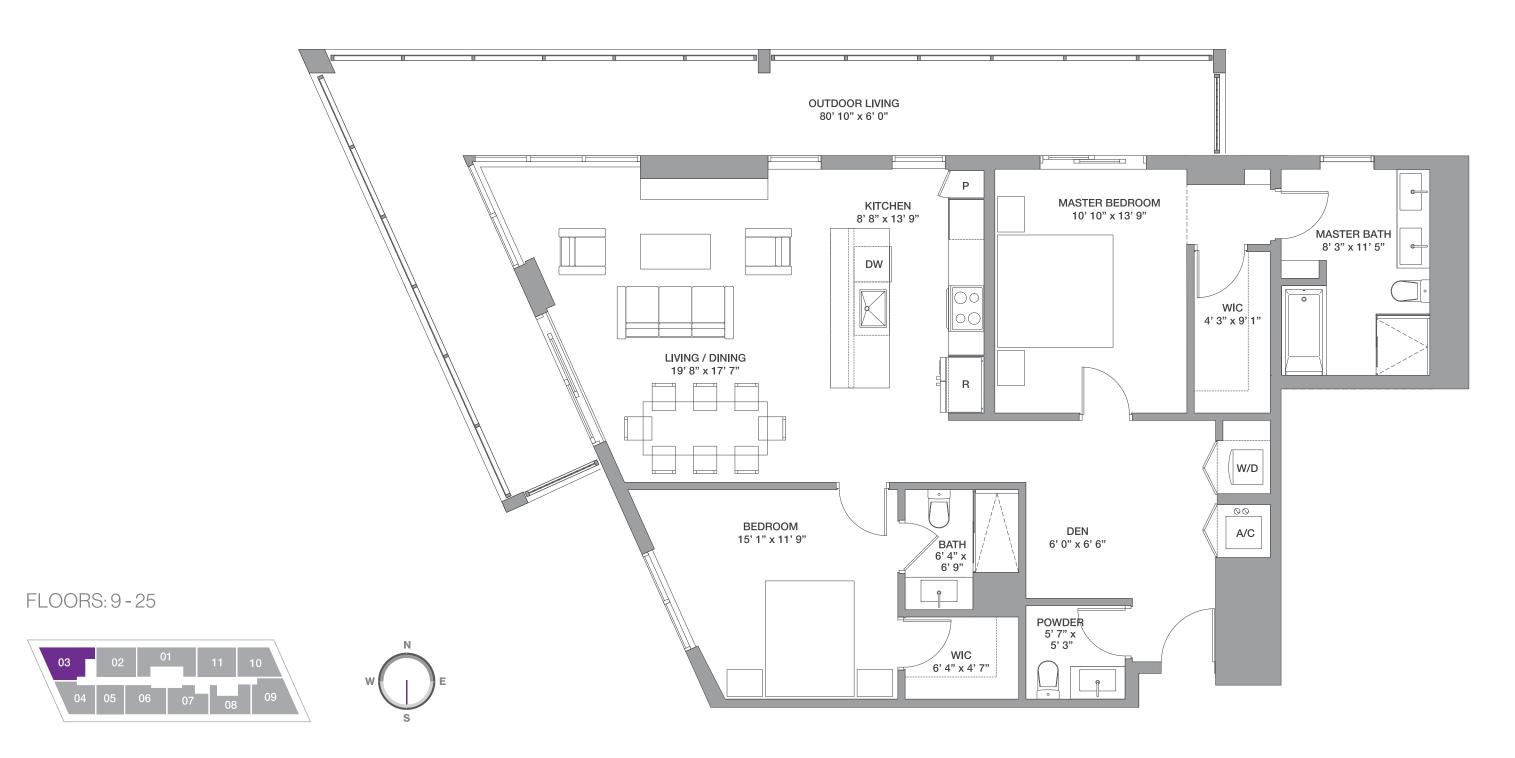

# 2 Bedrooms / 2 Baths

Floors: 9 -25

Residence Interior 980 Sq Ft 91 Sq M
Outdoor Living 235 Sq Ft 22 Sq M

Total: 1,215 Sq Ft 113 Sq M

FLOORS: 9 - 25