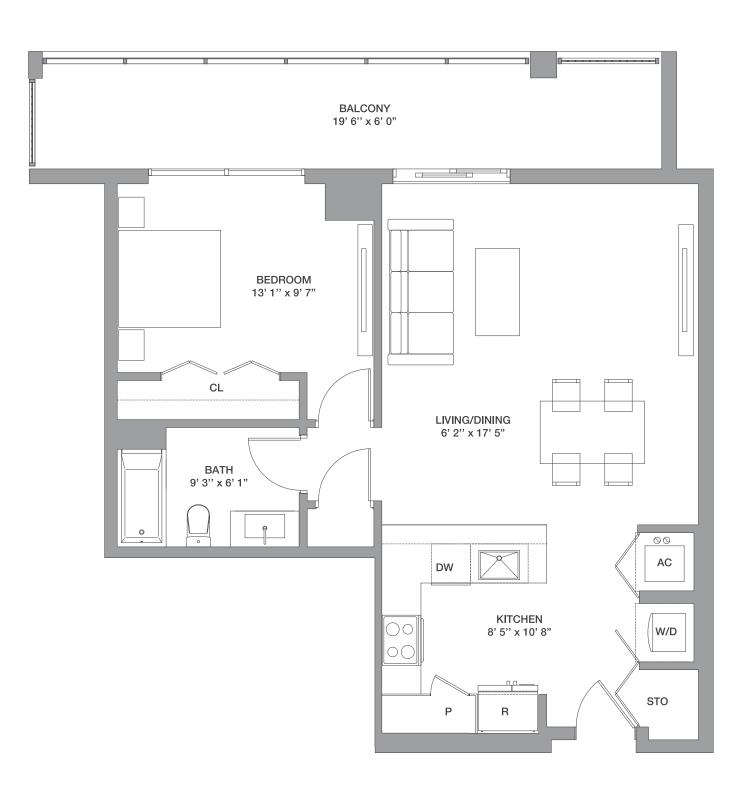

# 1Bedroom / 1Bath

Floors: 2-5

Residence Interior 608 Sq Ft 56 Sq M
Outdoor Living 158 Sq Ft 15 Sq M **Total: 766 Sq Ft 71 Sq M** 