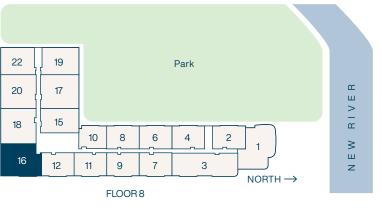

### Residence 16a

**3** Bedroom

3 Bathroom

Interior **1,701** SF

Balconies **347** SF

Total **2,048** SF

**3** Bedroom

3 Bathroom