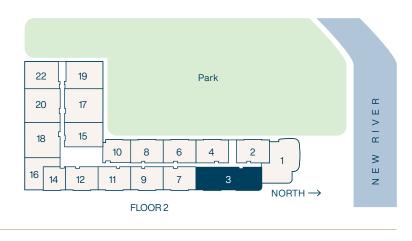

### Residence 3a

**3** Bedroom

3 Bathroom

Interior **2,296** SF

Balconies **154** SF Total **2,449** SF