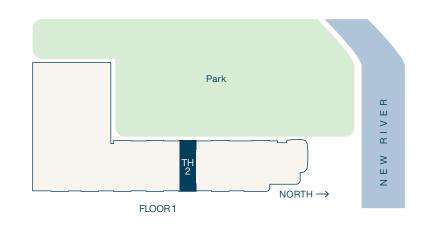

Interior 2,296 SF Balconies 154 SF Total 2,449 SF

**2** Bedroom

2.5 Bathroom

Total **1,759** SF

First Level

Second Level

**3** Bedroom

2.5 Bathroom

Total **1,718** SF

First Level

Second Level

**3** Bedroom

2.5 Bathroom

Total **1,716** SF

First Level

Second Level

**3** Bedroom

2.5 Bathroom

Total **1,694** SF

First Level

Second Level