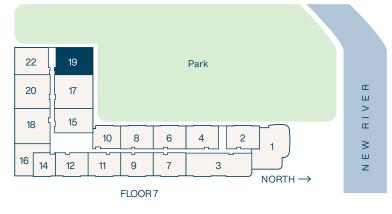

## Residence 19a

2 Bedroom

2 Bathroom

Interior **1,344** SF

Balconies **52** SF

Total **1,396** SF