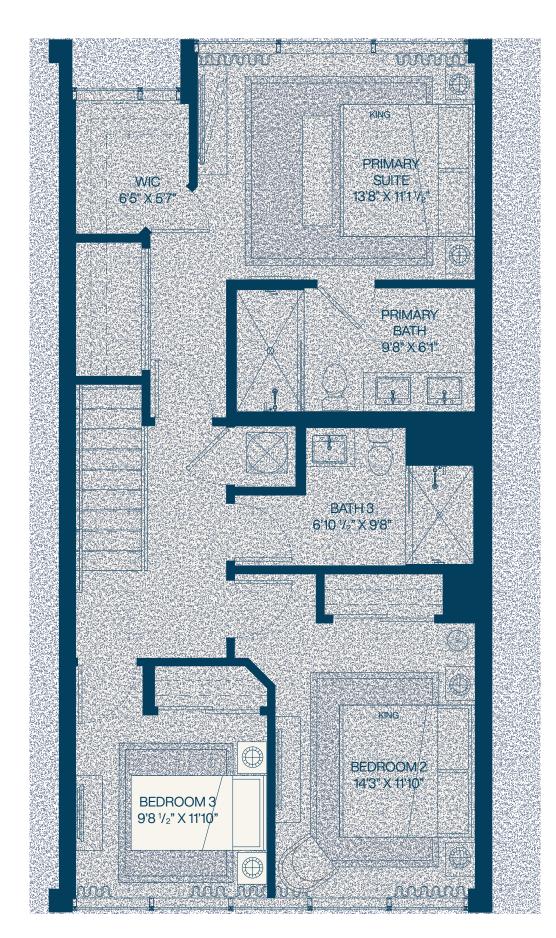

Interior 2,296 SF Balconies 154 SF Total 2,449 SF

**2** Bedroom

2.5 Bathroom

Total **1,759** SF

First Level

Second Level

**3** Bedroom

2.5 Bathroom

Total **1,718** SF

First Level

Second Level

**3** Bedroom

2.5 Bathroom

Total **1,716** SF

First Level

Second Level

**3** Bedroom

2.5 Bathroom

Total **1,694** SF

First Level

Second Level