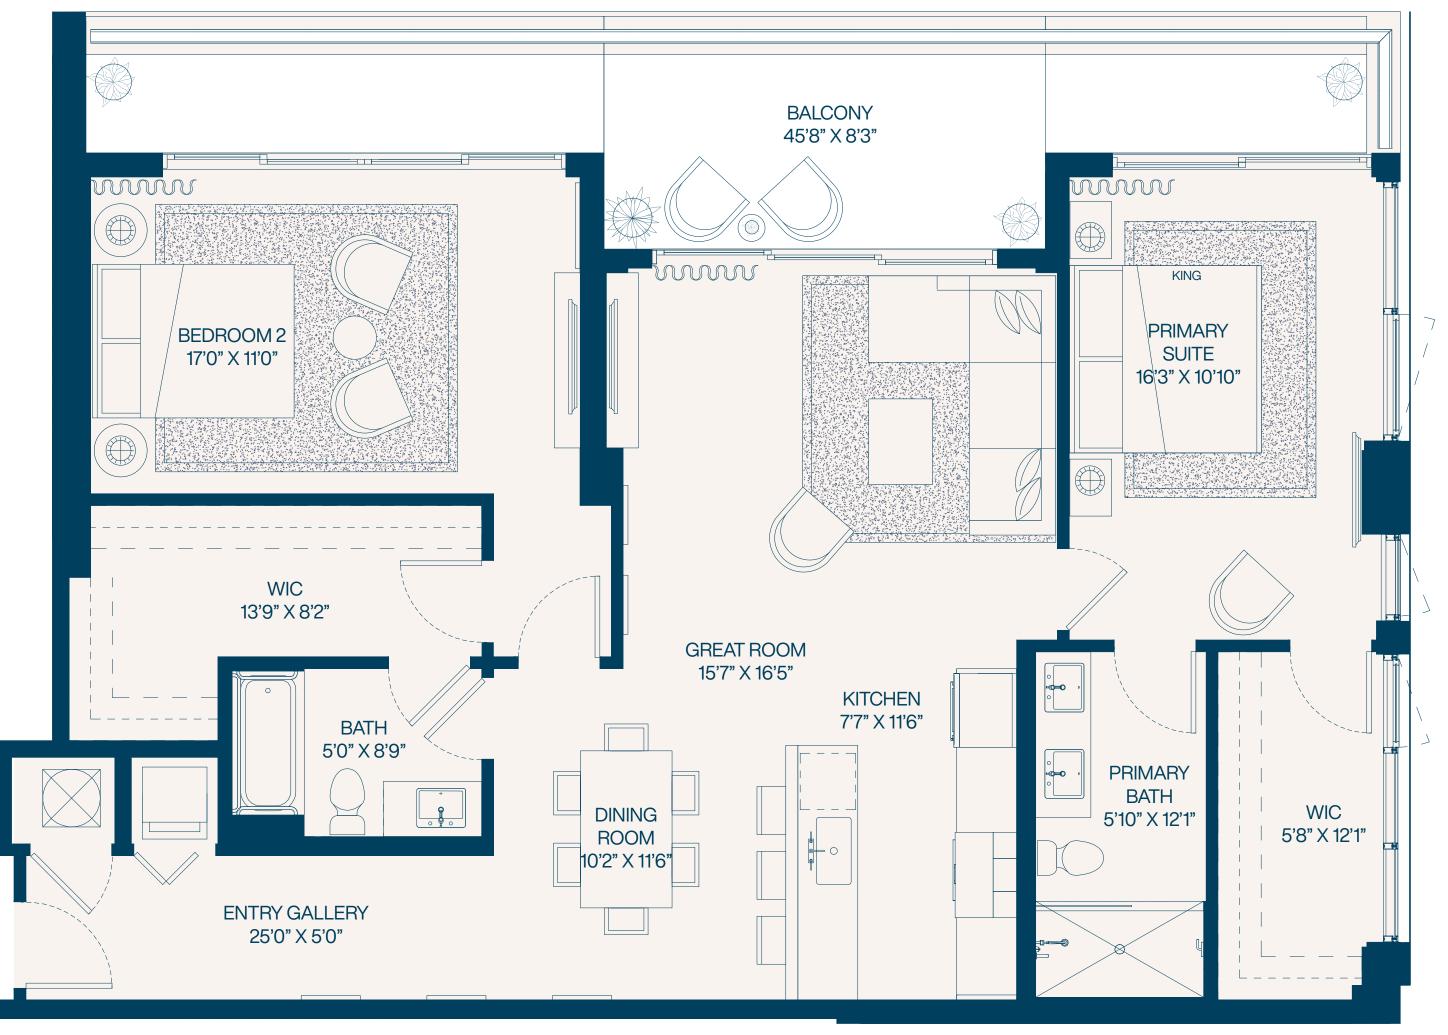

## Residence 22a

**2** Bedroom

2 Bathroom

Interior **1,262** SF

Balconies **66** SF

Total **1,328** SF

2 Bedroom 2 Bathroom

Interior **1,144** SF Balconies **77** SF Total **1,221** SF 2,8,9,11