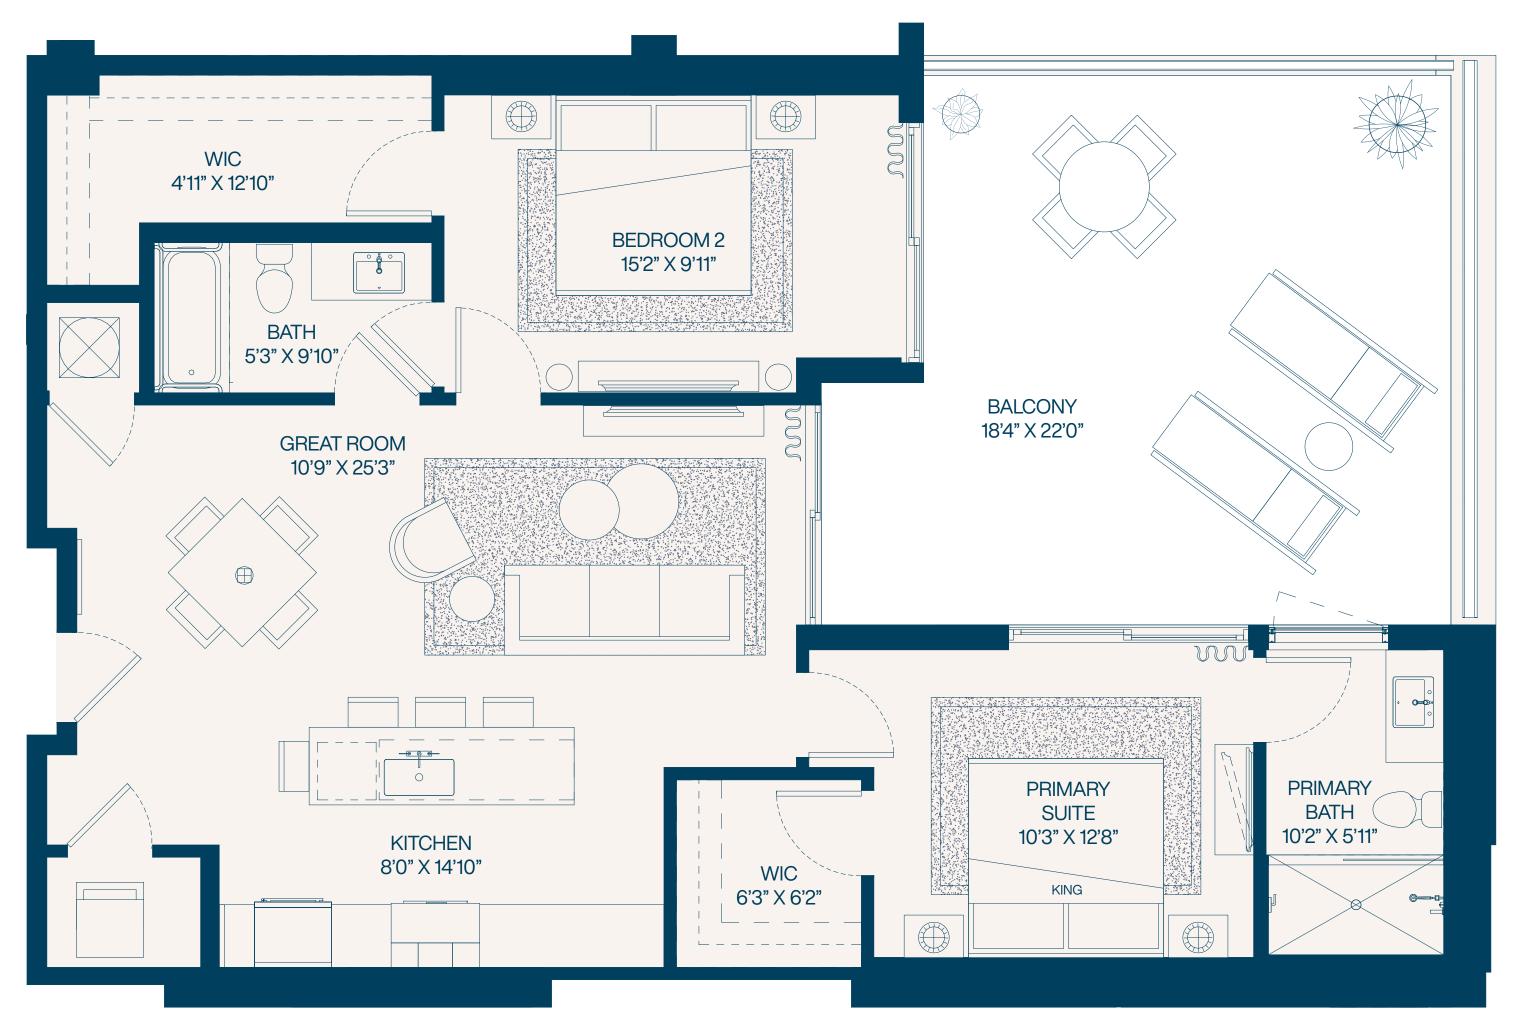

## Residence 18a

**2** Bedroom

2 Bathroom

Interior **1,254** SF

Balconies 85 SF

Total **1,399** SF