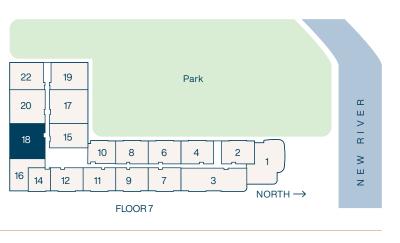

## Residence 18a

**2** Bedroom

2 Bathroom

Interior **1,254** SF

Balconies 85 SF

Total **1,399** SF