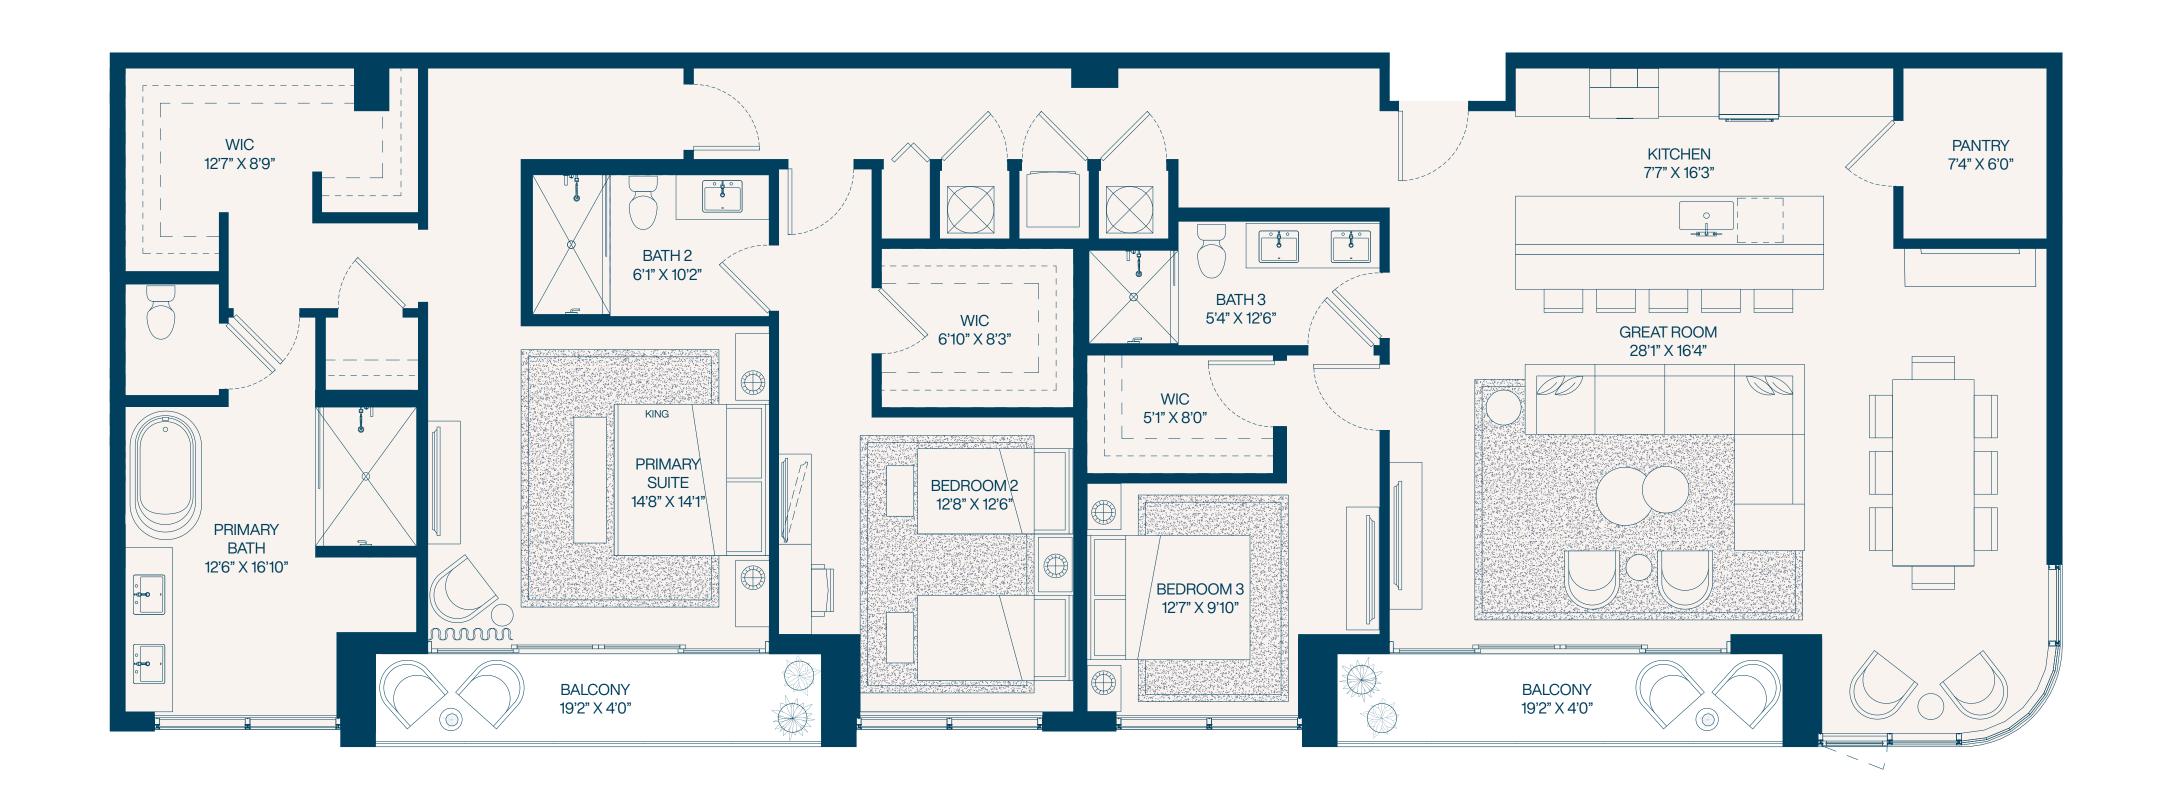

## Residence 19a

2 Bedroom

2 Bathroom

Interior **1,344** SF

Balconies **52** SF

Total **1,396** SF