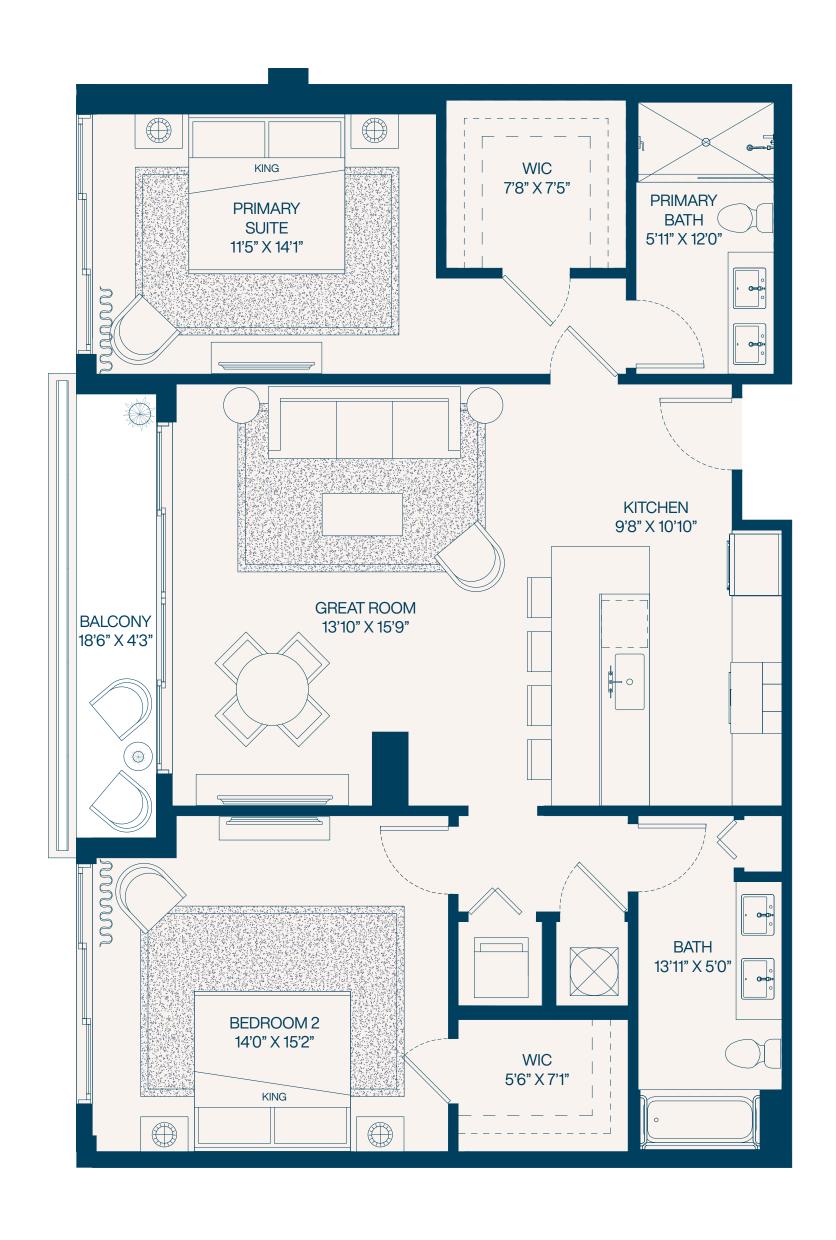

## Residence 19a

2 Bedroom

2 Bathroom

Interior **1,344** SF

Balconies **52** SF

Total **1,396** SF