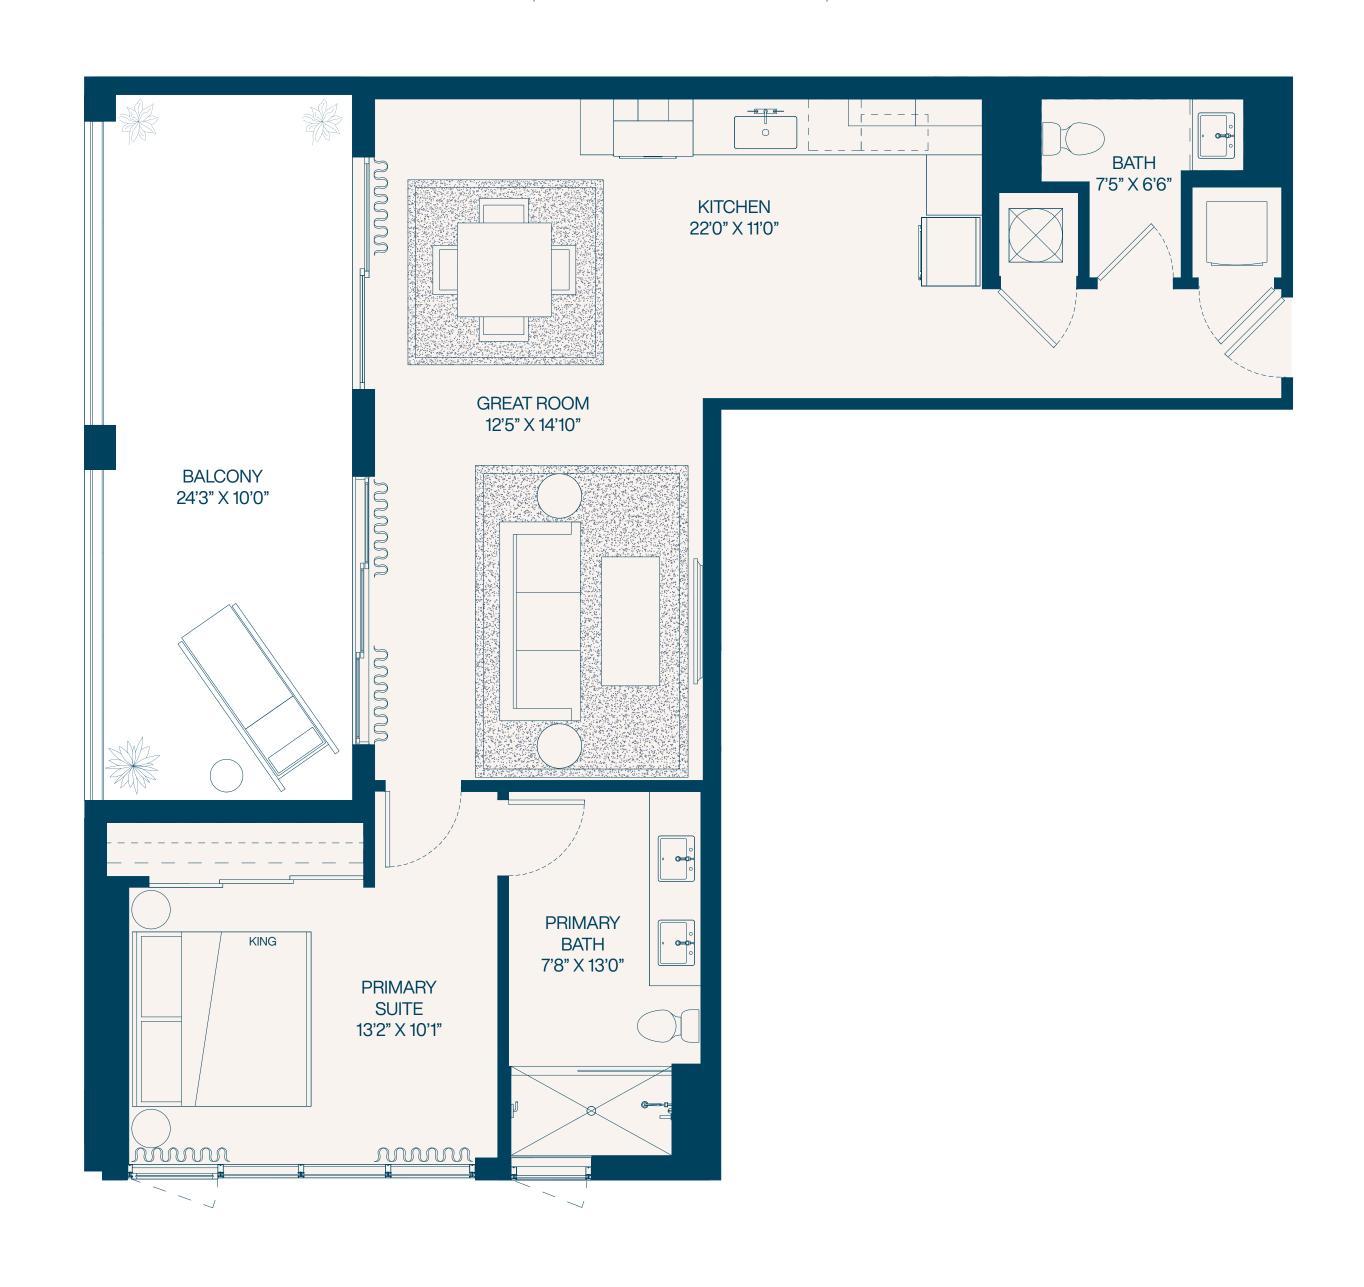

### Residence 16a

**3** Bedroom

3 Bathroom

Interior **1,701** SF

Balconies **347** SF

Total **2,048** SF

**3** Bedroom

3 Bathroom