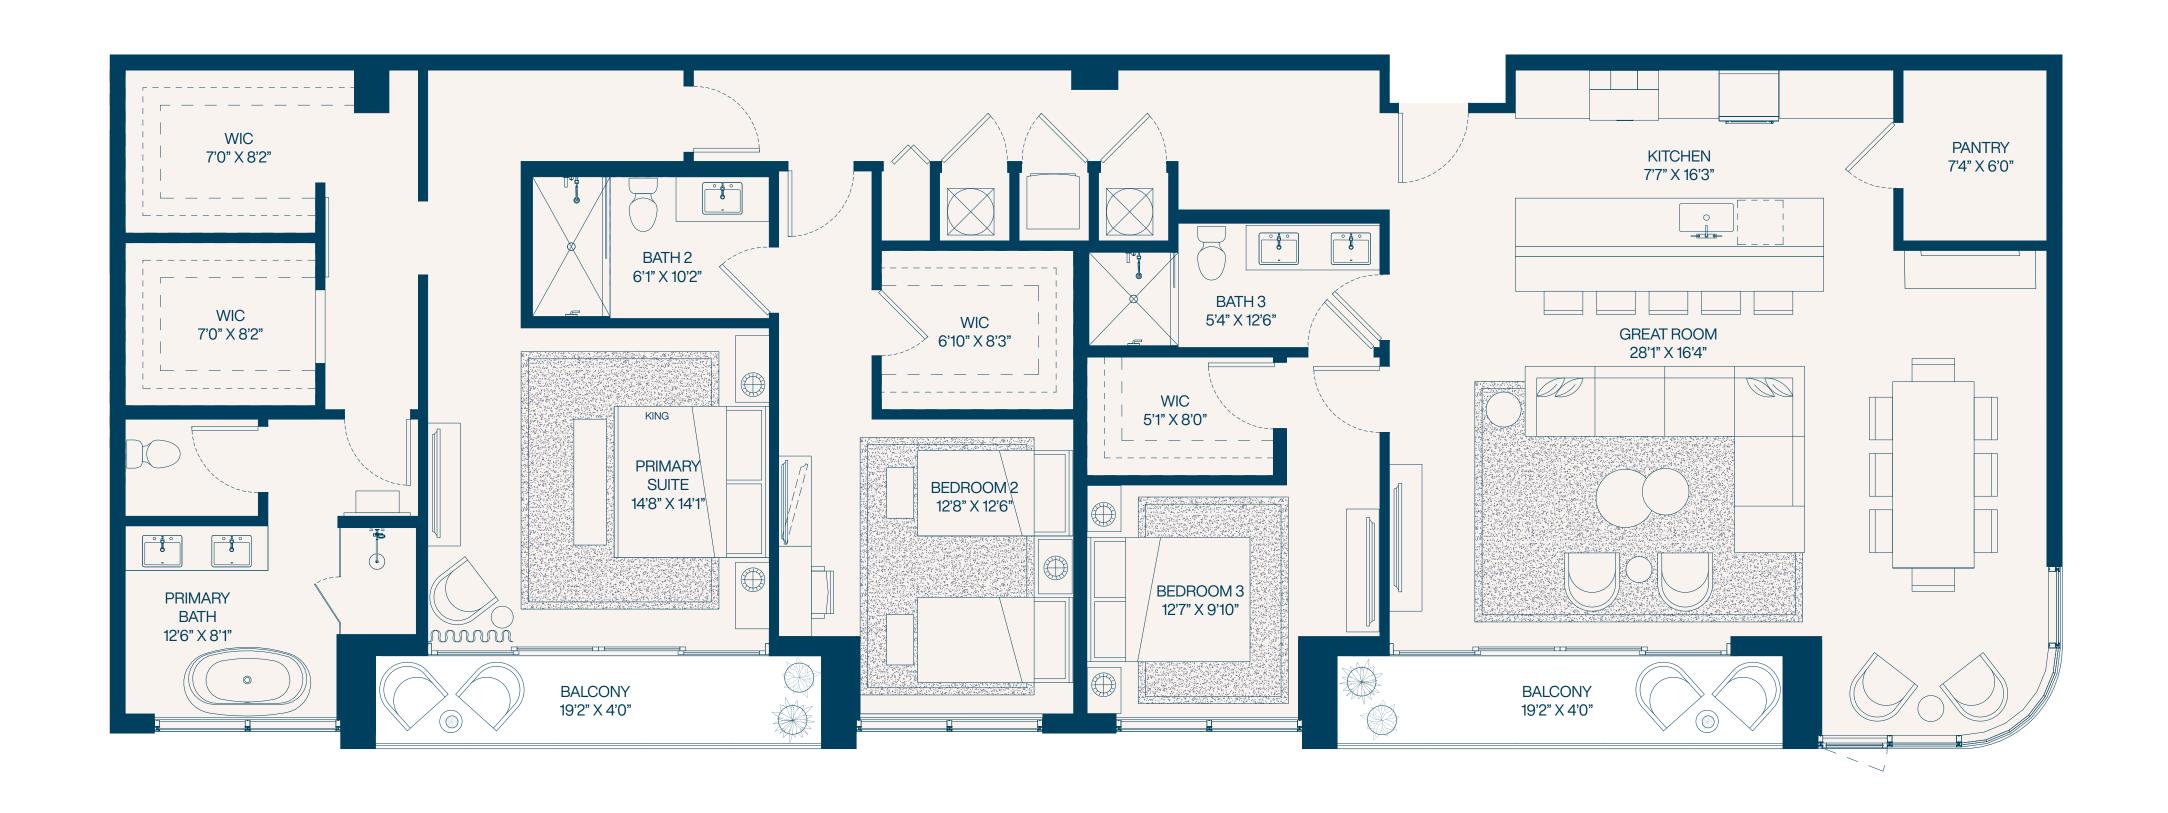

### Residence 16a

**3** Bedroom

3 Bathroom

Interior **1,701** SF

Balconies **347** SF

Total **2,048** SF

**3** Bedroom

3 Bathroom