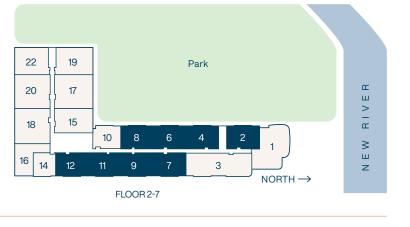

1,002** SF







1 Bedroom | 1 Bathroom

Interior **742** SF

of the actual room will typically be smaller than the product obtained by multiplying the stated length times width. All dimensions are approximate and may vary with actual construction, and all floor plans and development plans are subject to change.

Balconies 77 SF

Total 819 SF







**2** Bedroom

2 Bathroom

Interior **1,262** SF

Balconies 248 SF

Total **1,510** SF







## Residence 22a

**2** Bedroom

2 Bathroom

Interior **1,262** SF

Balconies **66** SF

Total **1,328** SF







2 Bedroom 2 Bathroom

Interior **1,144** SF Balconies **77** SF Total **1,221** SF 2,8,9,11

Interior **1,133** SF Balconies **77** SF Total **1,210** SF 4,6,7,12

Interior 1,153 SF Balconies 77 SF Total 1,230 SF 8a,9a (8th Floor)









**2** Bedroom

2 Bathroom

Interior 1,344 SF Balcor

Balconies **260** SF

Total **1,604** SF







## Residence 19a

2 Bedroom

2 Bathroom

Interior **1,344** SF

Balconies **52** SF

Total **1,396** SF







## Residence 18a

**2** Bedroom

2 Bathroom

Interior **1,254** SF

Balconies 85 SF

Total **1,399** SF







## Residence 17a

2 Bedroom

2 Bathroom

Interior **1,211** SF

Balconies **85** SF

Total **1,296** SF







**2** Bedroom

2 Bathroom

Interior 1,254 SF

Balconies **735** SF

Total **1,989** SF







2 Bedroom

2 Bathroom

Interior **1,092** SF

Balconies **377** SF

Total **1,469** SF







**2** Bedroom

2 Bathroom

Interior 1,211 SF

Balconies **860** SF

Total **2,071** SF

Interior 1,211 SF

Balconies 710 SF

Total **1,921** SF







### Residence 3a

**3** B