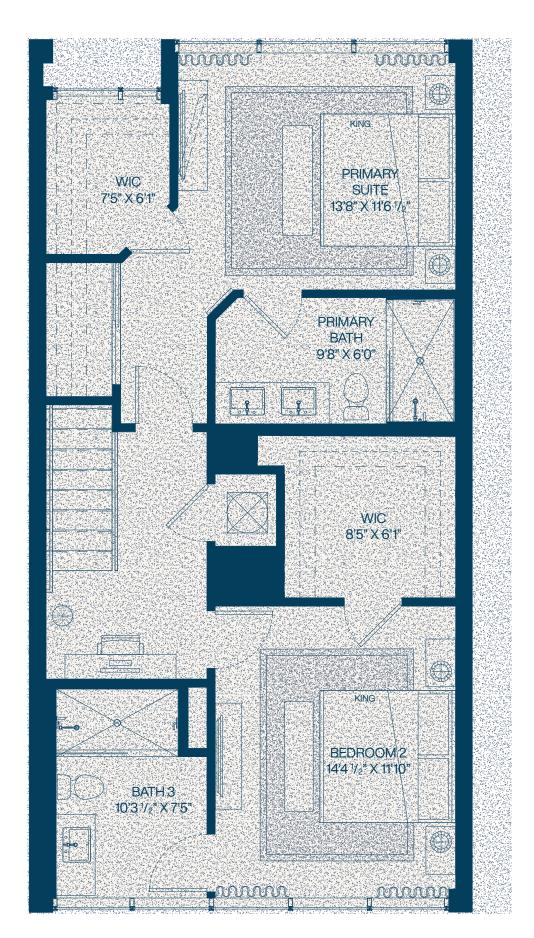

### Residence 3a

**3** Bedroom

3 Bathroom

Interior **2,296** SF

Balconies **154** SF Total **2,449** SF