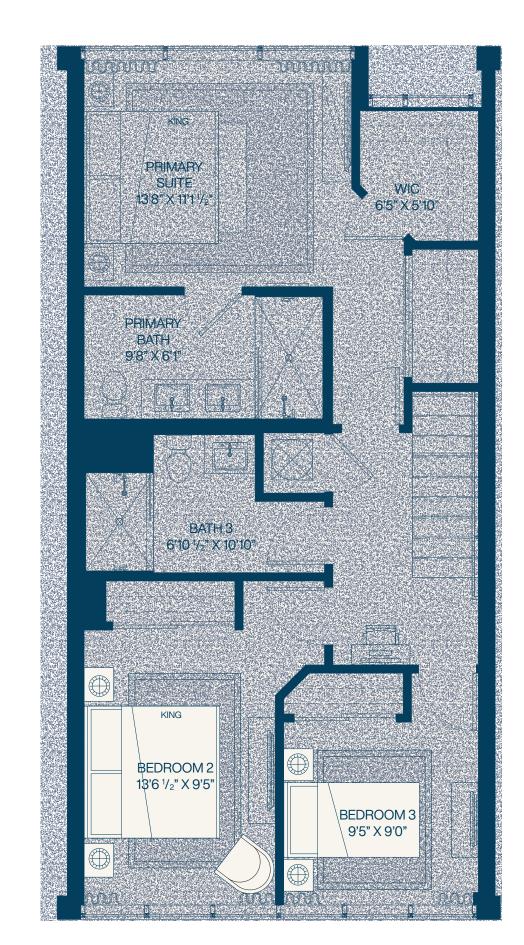

69** SF







**2** Bedroom

2 Bathroom

Interior 1,211 SF

Balconies **860** SF

Total **2,071** SF

Interior 1,211 SF

Balconies 710 SF

Total **1,921** SF







### Residence 3a

**3** Bedroom

3 Bathroom

Interior **2,296** SF

Balconies **154** SF Total **2,449** SF







### Residence 16a

**3** Bedroom

3 Bathroom

Interior **1,701** SF

Balconies **347** SF

Total **2,048** SF







**3** Bedroom

3 Bathroom

Interior 2,296 SF Balconies 154 SF Total 2,449 SF







**2** Bedroom

2.5 Bathroom

Total **1,759** SF





First Level



Second Level



**3** Bedroom

2.5 Bathroom

Total **1,718** SF





First Level



Second Level



**3** Bedroom

2.5 Bathroom

Total **1,716** SF





First Level



Second Level



**3** Bedroom

2.5 Bathroom

Total **1,694** SF





First Level



Second Level