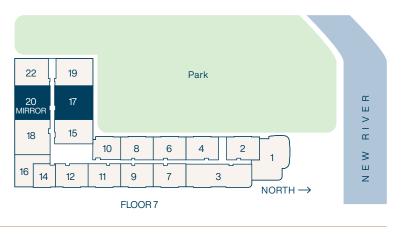

## Residence 19a

2 Bedroom

2 Bathroom

Interior **1,344** SF

Balconies **52** SF

Total **1,396** SF