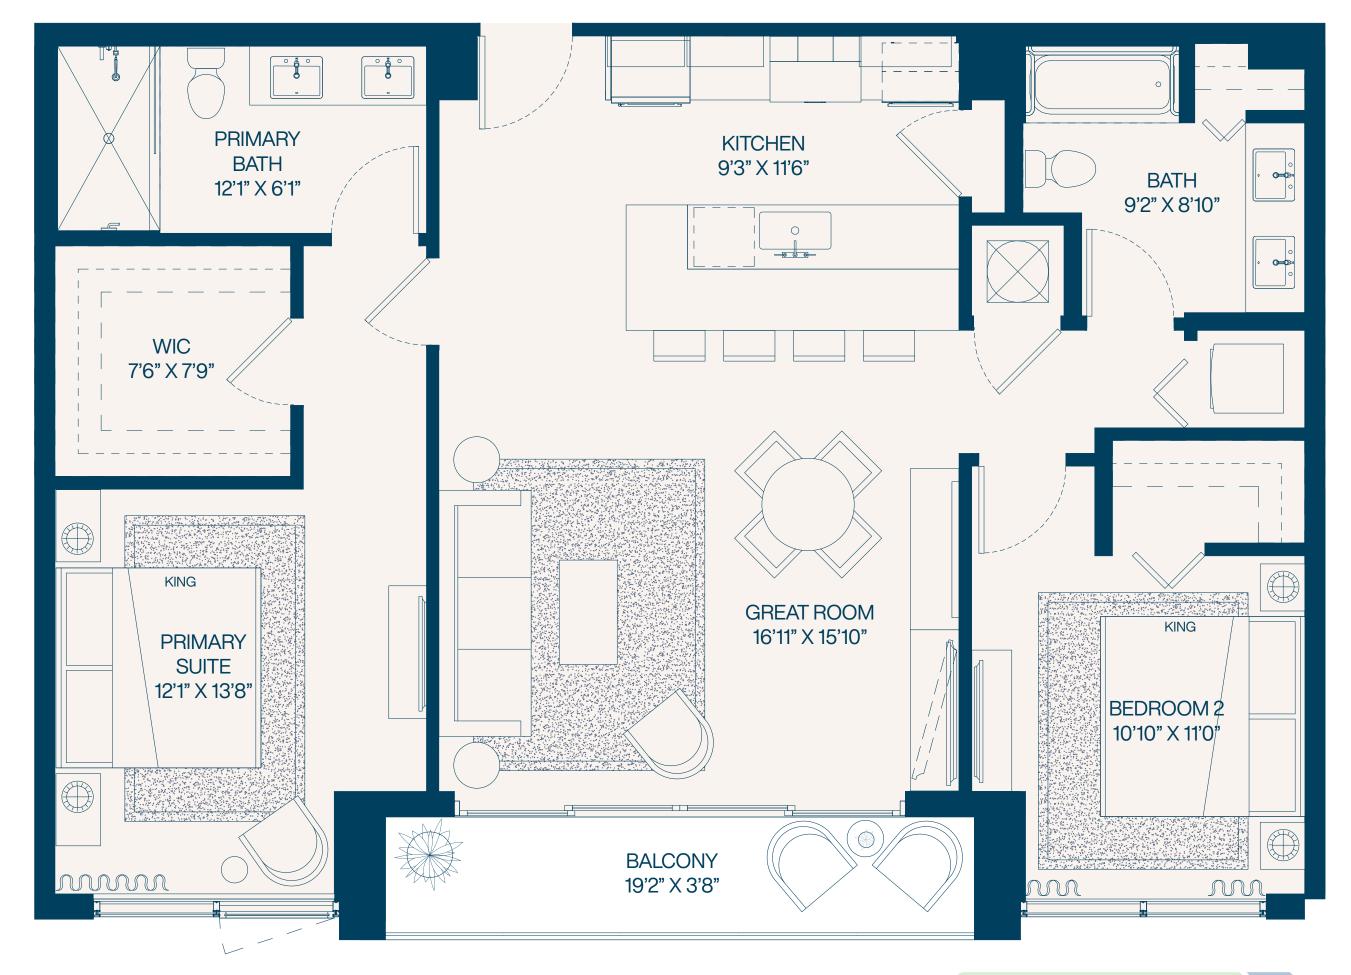

## Residence 17a

2 Bedroom

2 Bathroom

Interior **1,211** SF

Balconies **85** SF

Total **1,296** SF

**2** Bedroom

2 Bathroom