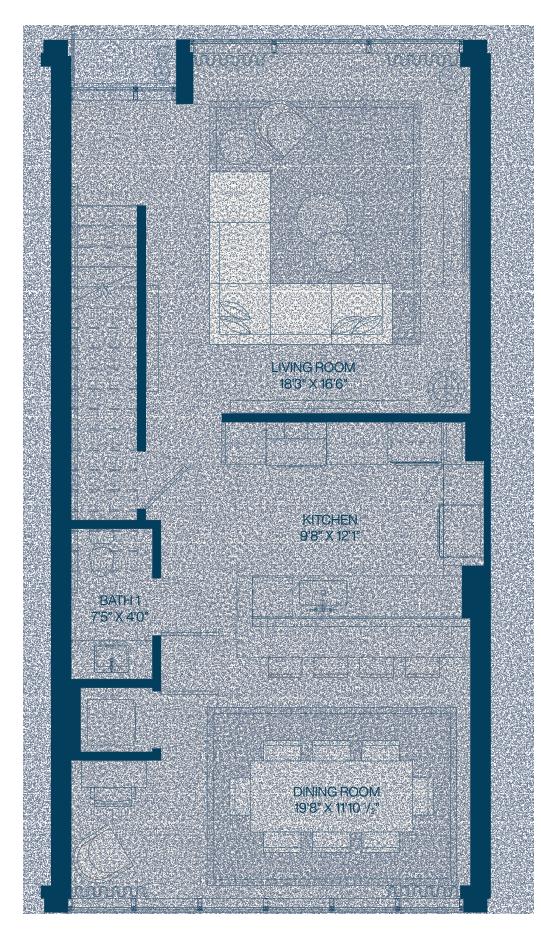

Interior 2,296 SF Balconies 154 SF Total 2,449 SF

**2** Bedroom

2.5 Bathroom

Total **1,759** SF

First Level

Second Level

**3** Bedroom

2.5 Bathroom

Total **1,718** SF

First Level

Second Level

**3** Bedroom

2.5 Bathroom

Total **1,716** SF

First Level

Second Level

**3** Bedroom

2.5 Bathroom

Total **1,694** SF

First Level

Second Level