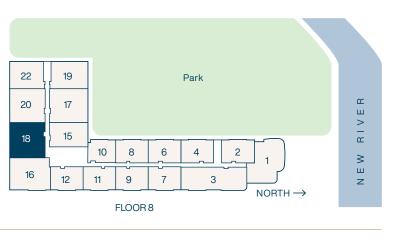

## Residence 18a

**2** Bedroom

2 Bathroom

Interior **1,254** SF

Balconies 85 SF

Total **1,399** SF