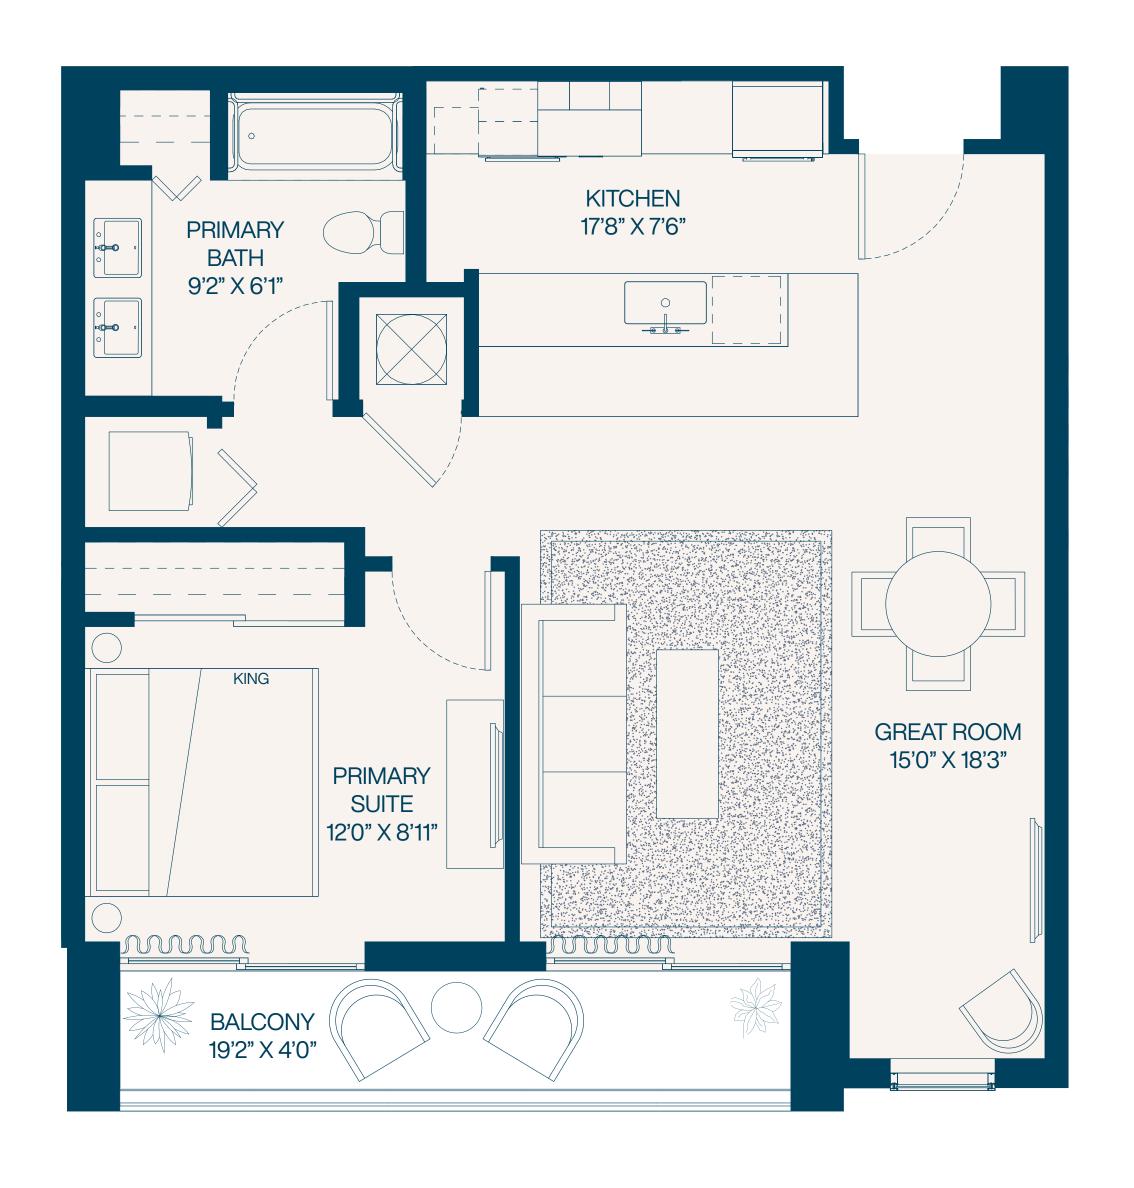

**1** Bedroom

**1.5** Bathroom

Interior **970** SF

Balconies 270 SF Total 1,240 SF

1 Bedroom | 1 Bathroom

Interior **932** SF Balconies **70** SF

Total **1,002** SF

1 Bedroom | 1 Bathroom

Interior **742** SF

of the actual room will typically be smaller than the product obtained by multiplying the stated length times width. All dimensions are approximate and may vary with actual construction, and all floor plans and development plans are subject to change.