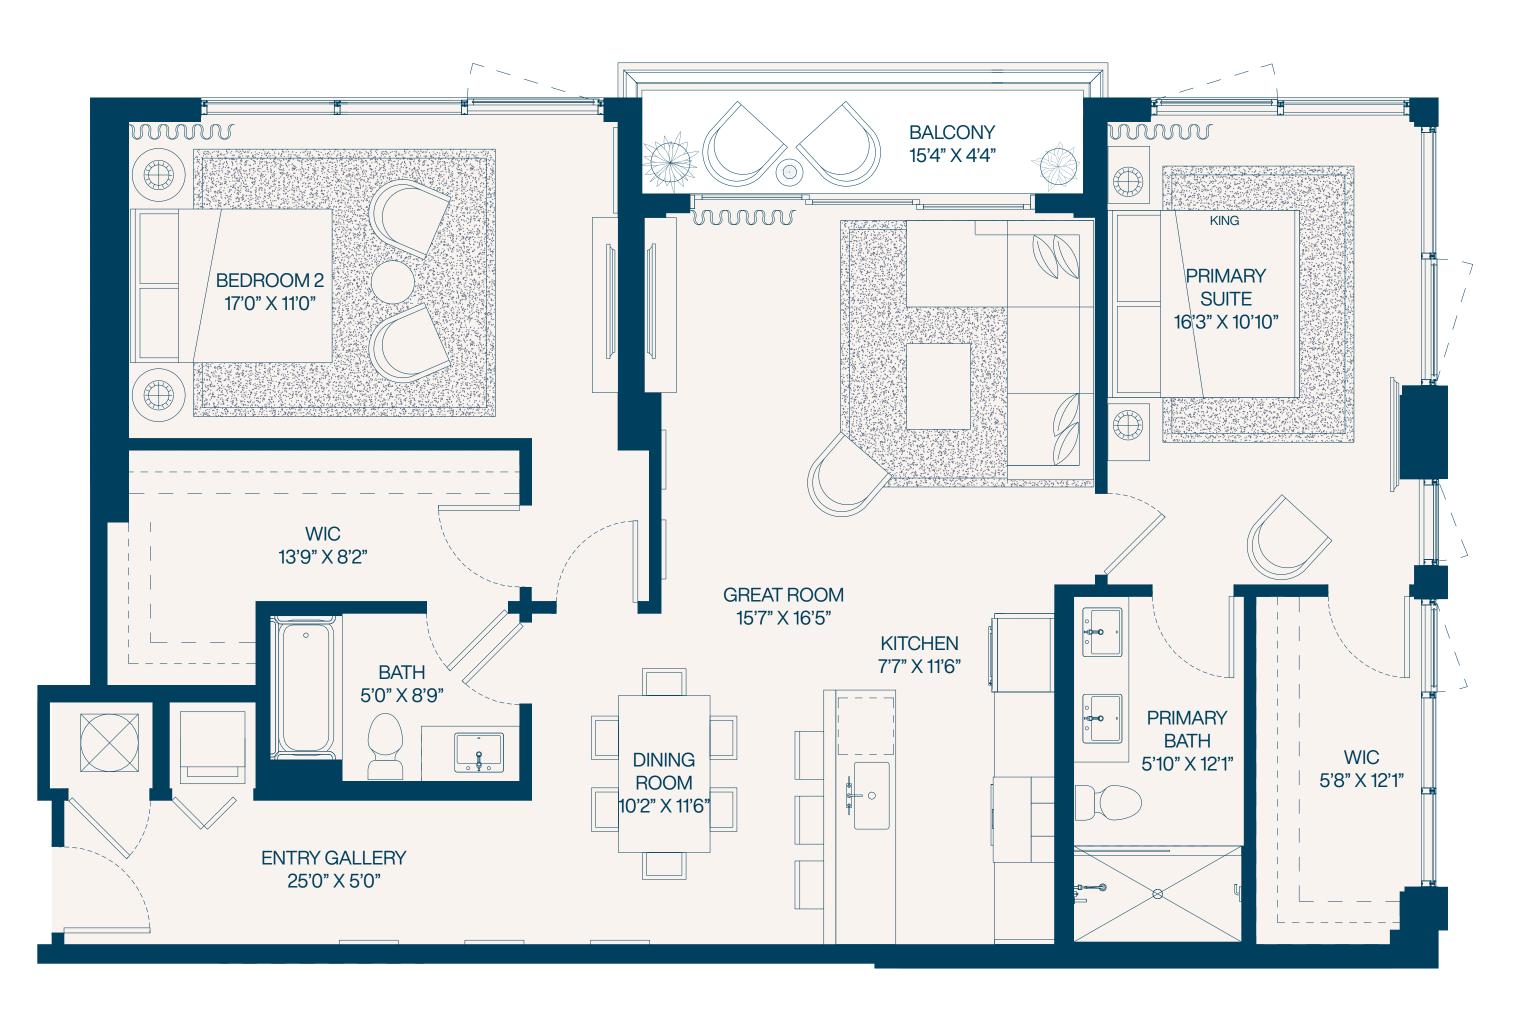

## Residence 19a

2 Bedroom

2 Bathroom

Interior **1,344** SF

Balconies **52** SF

Total **1,396** SF