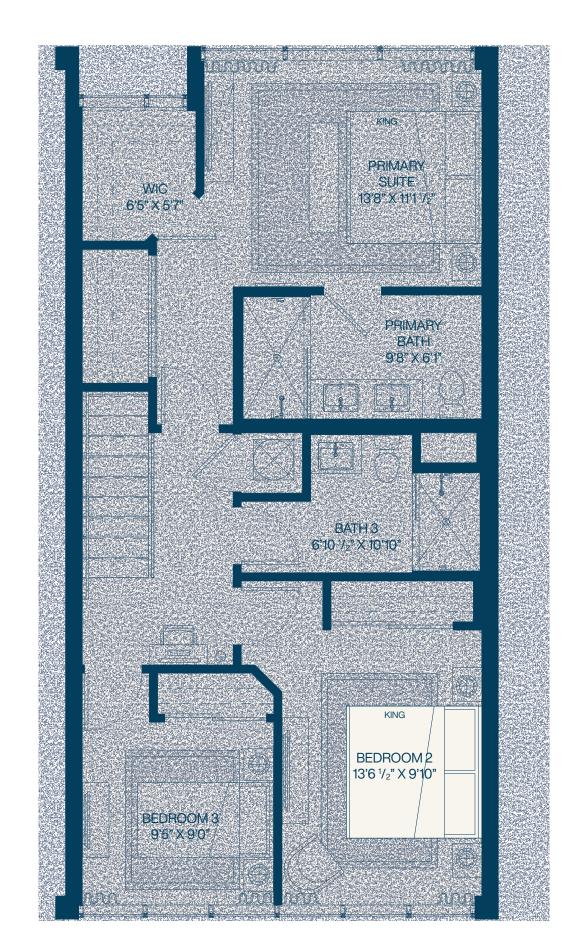

2 Bedroom

2 Bathroom

Interior **1,092** SF

Balconies **377** SF

Total **1,469** SF







**2** Bedroom

2 Bathroom

Interior 1,211 SF

Balconies **860** SF

Total **2,071** SF

Interior 1,211 SF

Balconies 710 SF

Total **1,921** SF







### Residence 3a

**3** Bedroom

3 Bathroom

Interior **2,296** SF

Balconies **154** SF Total **2,449** SF







### Residence 16a

**3** Bedroom

3 Bathroom

Interior **1,701** SF

Balconies **347** SF

Total **2,048** SF







**3** Bedroom

3 Bathroom

Interior 2,296 SF Balconies 154 SF Total 2,449 SF







**2** Bedroom

2.5 Bathroom

Total **1,759** SF





First Level



Second Level



**3** Bedroom

2.5 Bathroom

Total **1,718** SF





First Level



Second Level



**3** Bedroom

2.5 Bathroom

Total **1,716** SF





First Level



Second Level



**3** Bedroom

2.5 Bathroom

Total **1,694** SF





First Level



Second Level