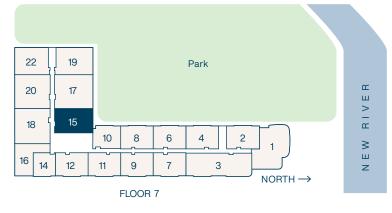

## Residence 17a

2 Bedroom

2 Bathroom

Interior **1,211** SF

Balconies **85** SF

Total **1,296** SF

**2** Bedroom

2 Bathroom