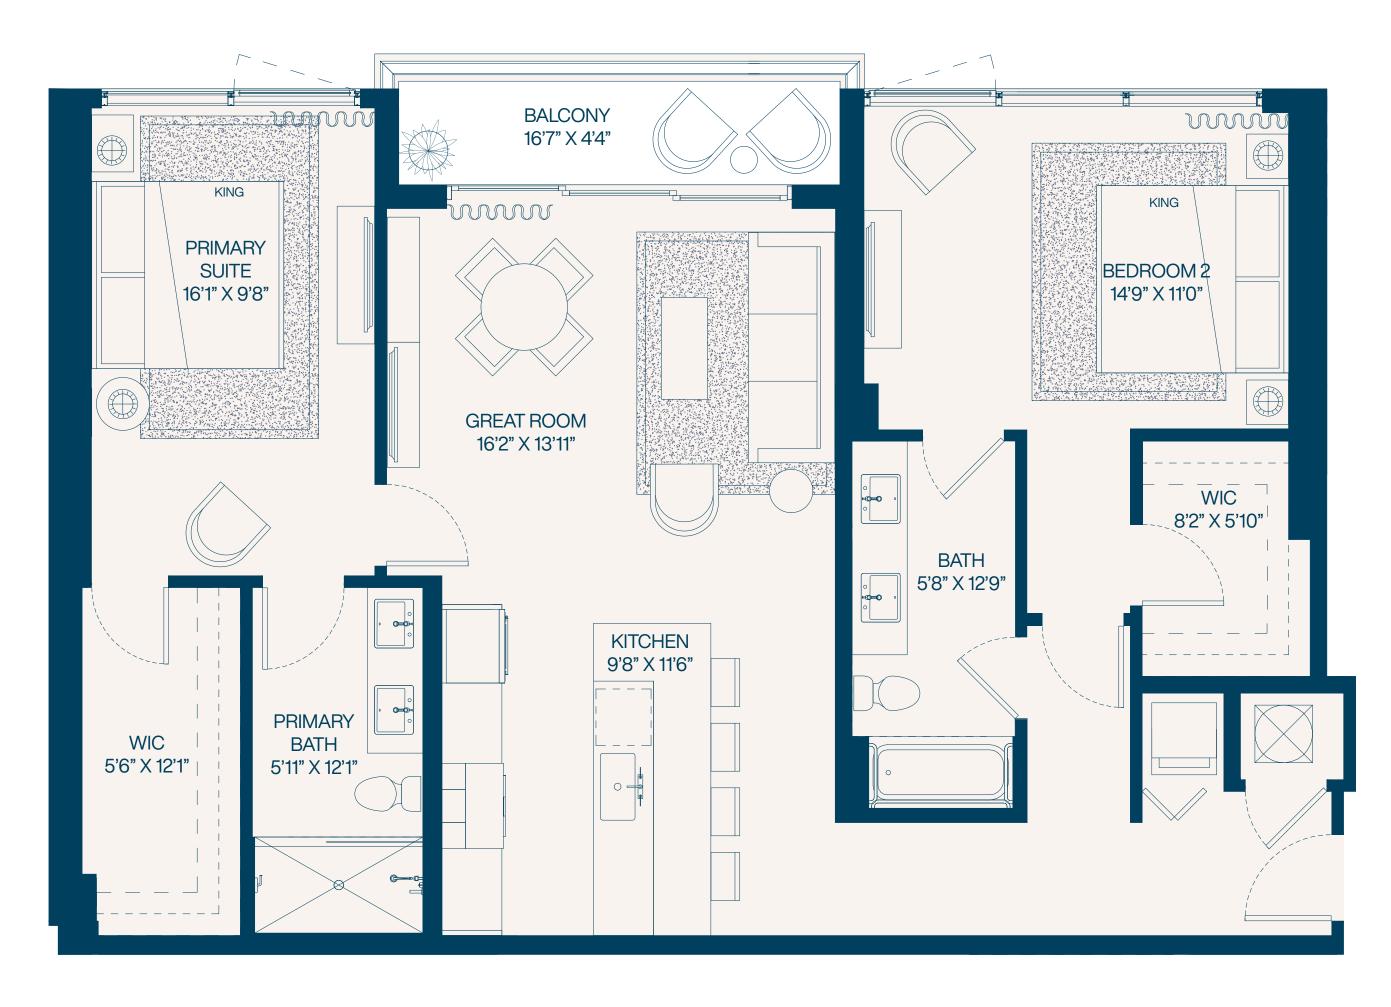

## Residence 22a

**2** Bedroom

2 Bathroom

Interior **1,262** SF

Balconies **66** SF

Total **1,328** SF

2 Bedroom 2 Bathroom

Interior **1,144** SF Balconies **77** SF Total **1,221** SF 2,8,9,11