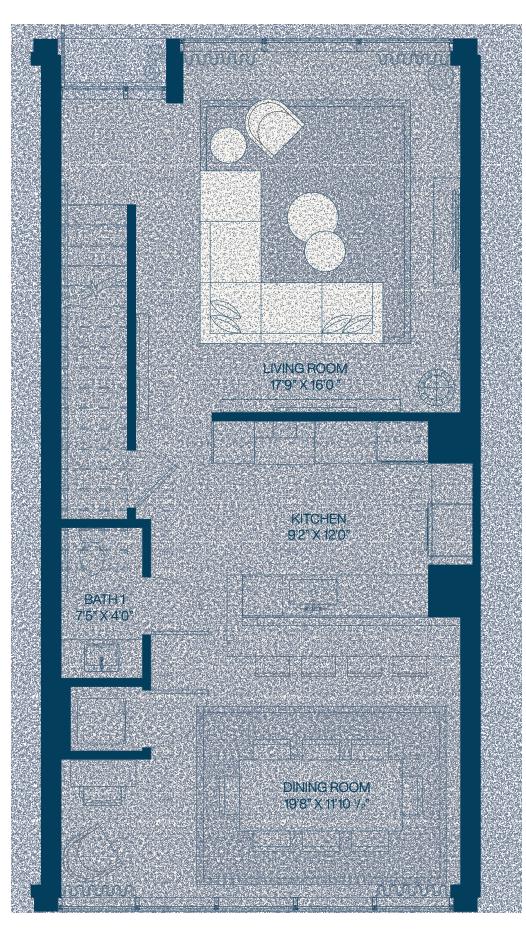

Interior 2,296 SF Balconies 154 SF Total 2,449 SF

**2** Bedroom

2.5 Bathroom

Total **1,759** SF

First Level

Second Level

**3** Bedroom

2.5 Bathroom

Total **1,718** SF

First Level

Second Level

**3** Bedroom

2.5 Bathroom

Total **1,716** SF

First Level

Second Level

**3** Bedroom

2.5 Bathroom

Total **1,694** SF

First Level

Second Level