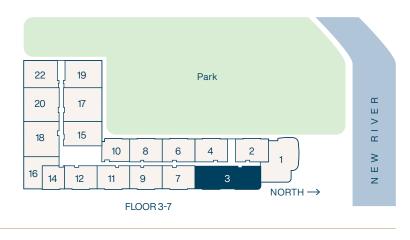

### Residence 3a

**3** Bedroom

3 Bathroom

Interior **2,296** SF

Balconies **154** SF Total **2,449** SF