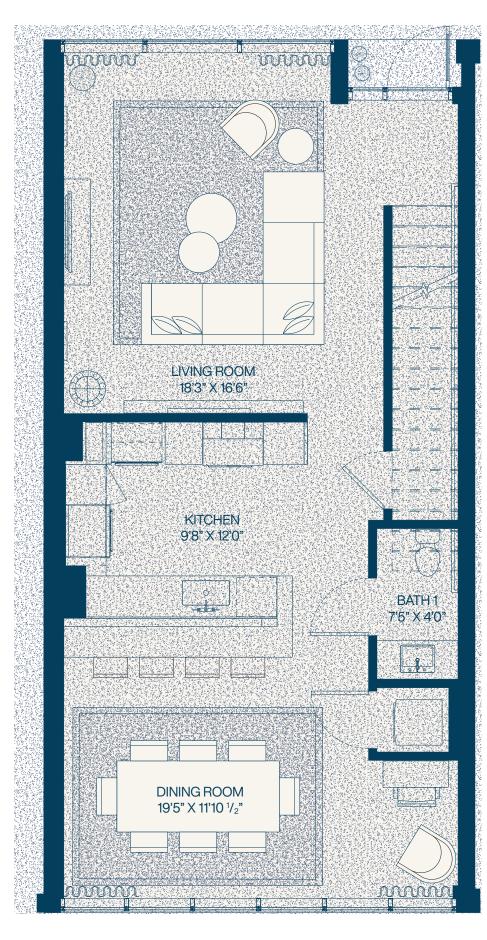

SF

Total **1,469** SF







**2** Bedroom

2 Bathroom

Interior 1,211 SF

Balconies **860** SF

Total **2,071** SF

Interior 1,211 SF

Balconies 710 SF

Total **1,921** SF







### Residence 3a

**3** Bedroom

3 Bathroom

Interior **2,296** SF

Balconies **154** SF Total **2,449** SF







### Residence 16a

**3** Bedroom

3 Bathroom

Interior **1,701** SF

Balconies **347** SF

Total **2,048** SF







**3** Bedroom

3 Bathroom

Interior 2,296 SF Balconies 154 SF Total 2,449 SF







**2** Bedroom

2.5 Bathroom

Total **1,759** SF





First Level



Second Level



**3** Bedroom

2.5 Bathroom

Total **1,718** SF





First Level



Second Level



**3** Bedroom

2.5 Bathroom

Total **1,716** SF





First Level



Second Level



**3** Bedroom

2.5 Bathroom

Total **1,694** SF





First Level



Second Level