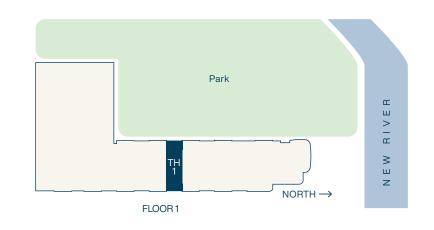

### Residence 3a

**3** Bedroom

3 Bathroom

Interior **2,296** SF

Balconies **154** SF Total **2,449** SF