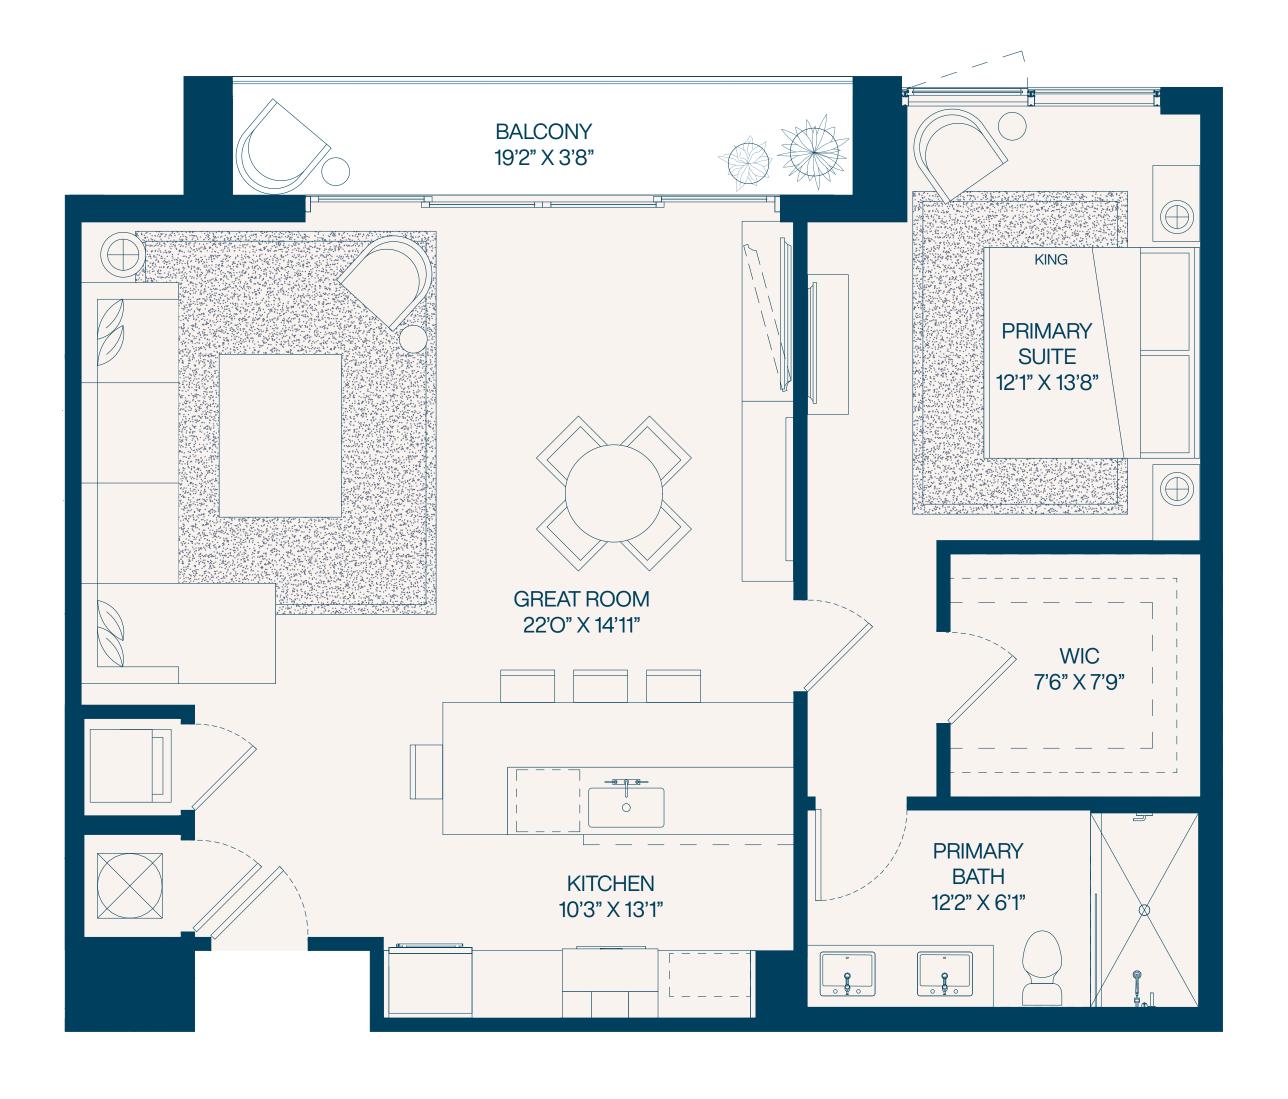

**2** Bedroom

2 Bathroom

Interior 1,211 SF

Balconies **860** SF

Total **2,071** SF

Interior 1,211 SF

Balconies 710 SF

Total **1,921** SF