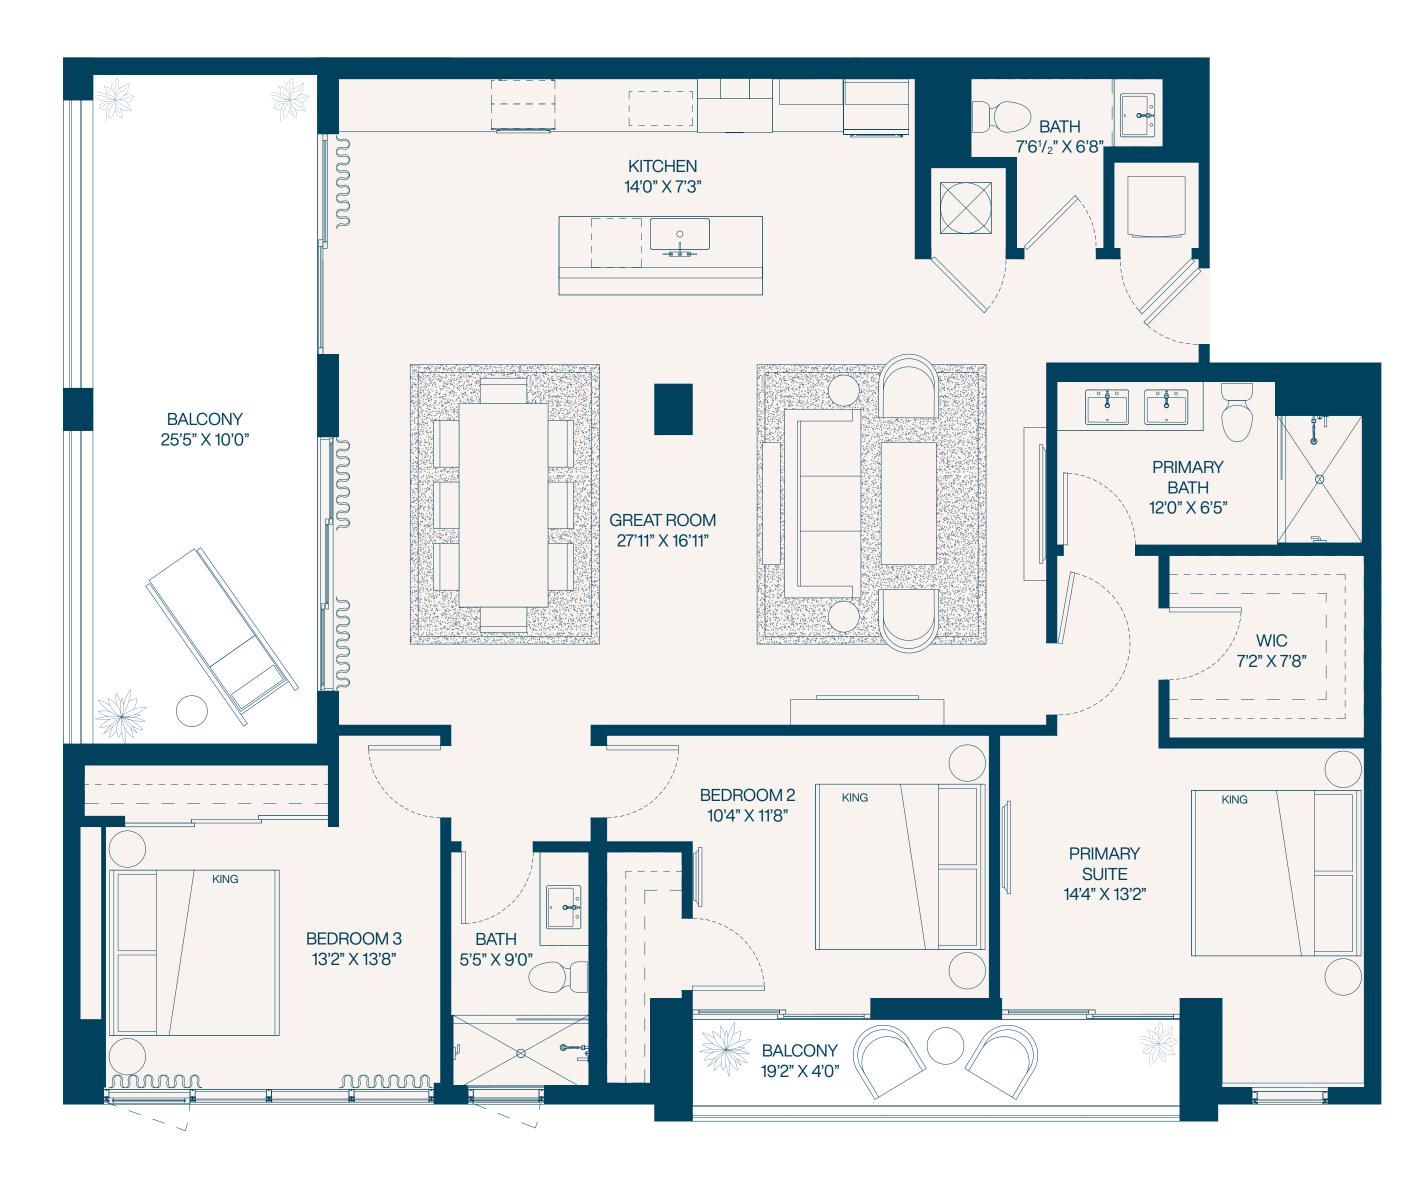

### Residence 3a

**3** Bedroom

3 Bathroom

Interior **2,296** SF

Balconies **154** SF Total **2,449** SF