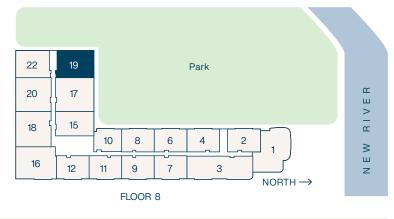

## Residence 19a

2 Bedroom

2 Bathroom

Interior **1,344** SF

Balconies **52** SF

Total **1,396** SF