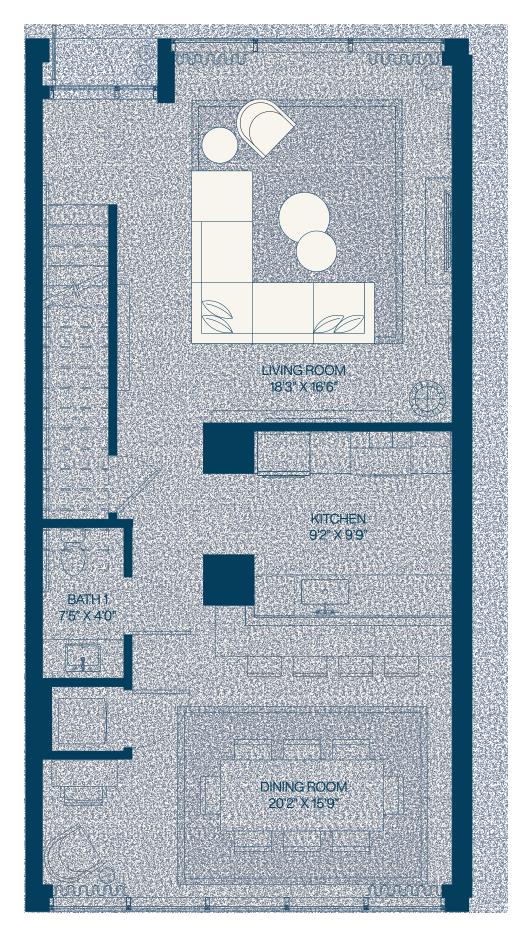

### Residence 3a

**3** Bedroom

3 Bathroom

Interior **2,296** SF

Balconies **154** SF Total **2,449** SF