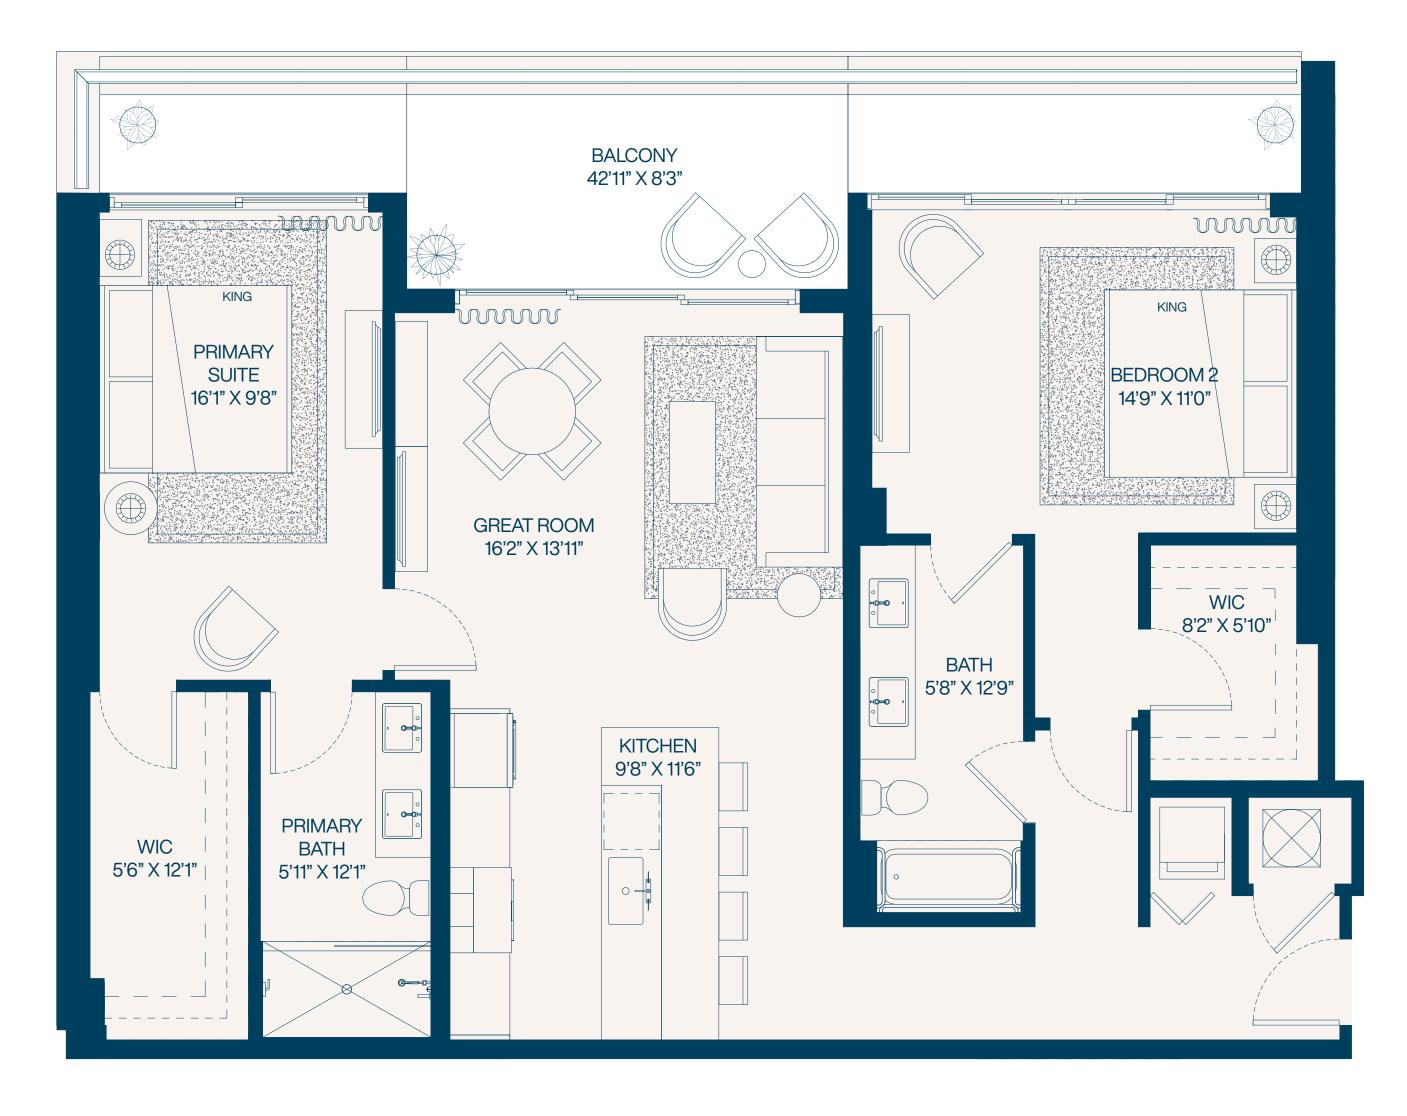

## Residence 22a

**2** Bedroom

2 Bathroom

Interior **1,262** SF

Balconies **66** SF

Total **1,328** SF

2 Bedroom 2 Bathroom

Interior **1,144** SF Balconies **77** SF Total **1,221** SF 2,8,9,11