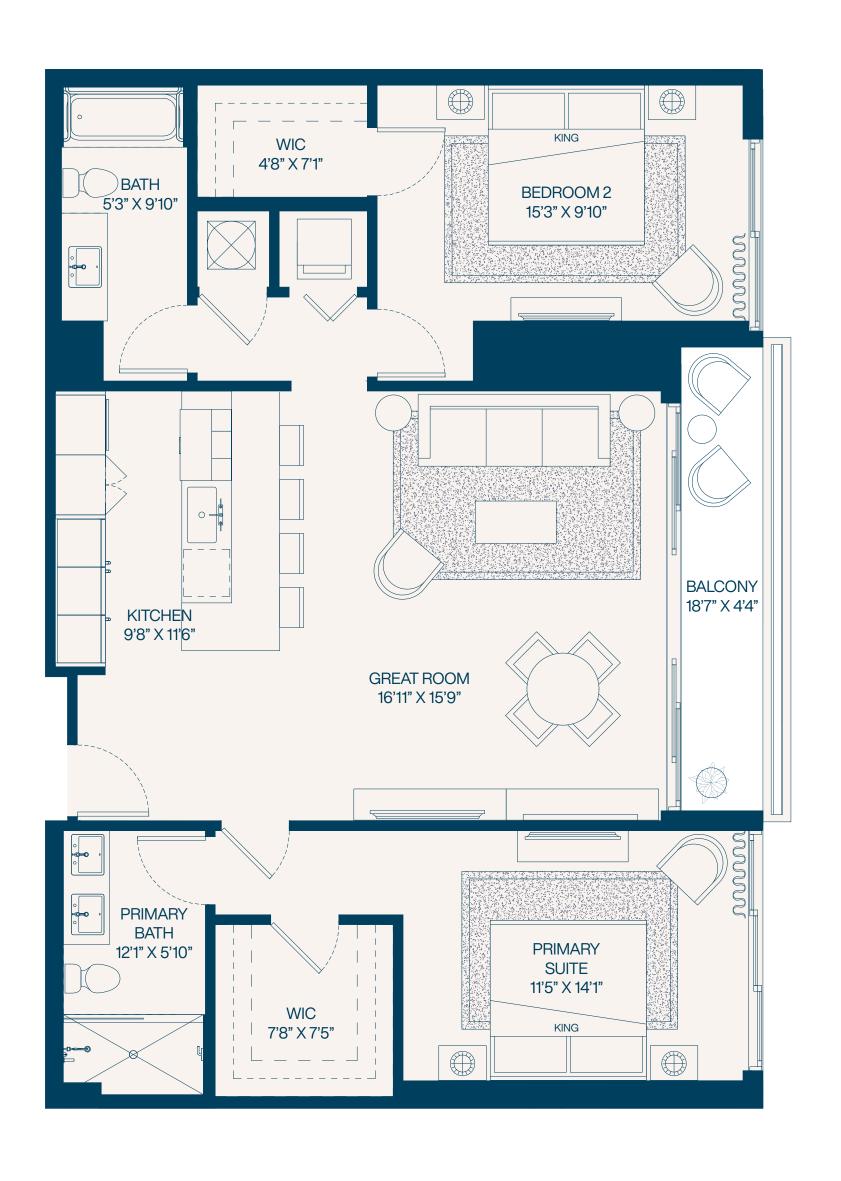

## Residence 18a

**2** Bedroom

2 Bathroom

Interior **1,254** SF

Balconies 85 SF

Total **1,399** SF