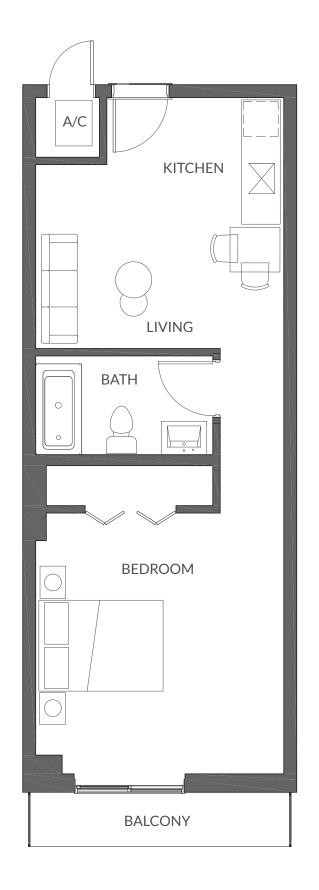

**FLOOR PLANS** 

Line 01 Levels 6 - 7

**INTERIOR** 584 SF | 54 M2

**EXTERIOR** 35 SF | 3 M2

**TOTAL AREA** 619 SF | 57 M2

GINARD studio HABITATGROUP

Line 02 Levels 6 - 7

**INTERIOR** 464 SF | 43 M2