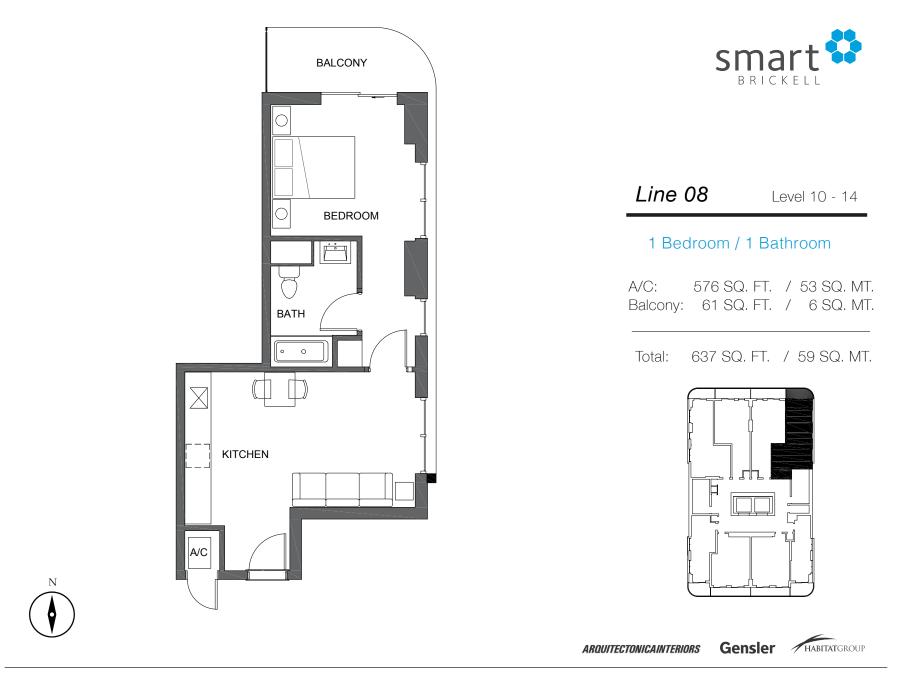

**INTERIOR** 481 SF | 45 M2

**EXTERIOR** 34 SF | 3 M2

**TOTAL AREA** 515 SF | 48 M2

Line 09 Levels 6 - 7

**INTERIOR** 641 SF | 60 M2

**EXTERIOR** 133 SF | 12 M2

**TOTAL AREA** 774 SF | 72 M2

Ν