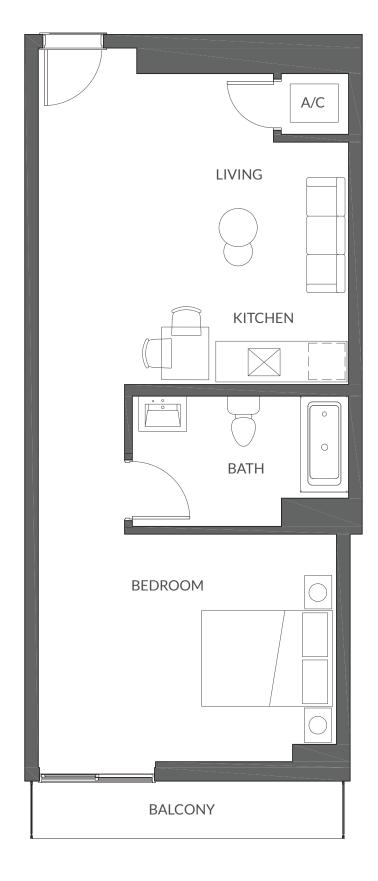

**INTERIOR** 472 SF | 44 M2

**EXTERIOR** 33 SF | 3 M2

**TOTAL AREA** 505 SF | 47 M2

Line 05 Levels 6 - 7

**INTERIOR** 595 SF | 55 M2

**EXTERIOR** 44 SF | 4 M2

**TOTAL AREA** 639 SF | 59 M2

Line 06 Levels 6 - 7

**INTERIOR** 645 SF | 60 M2

**EXTERIOR** 44 SF | 4 M2

**TOTAL AREA** 689 SF | 64 M2

Line 07 Levels 6 - 7

**INTERIOR** 554 SF | 51 M2

**EXTERIOR** 39 SF | 4 M2

**TOTAL AREA** 593 SF | 55 M2

Line 08 Levels 6 - 7