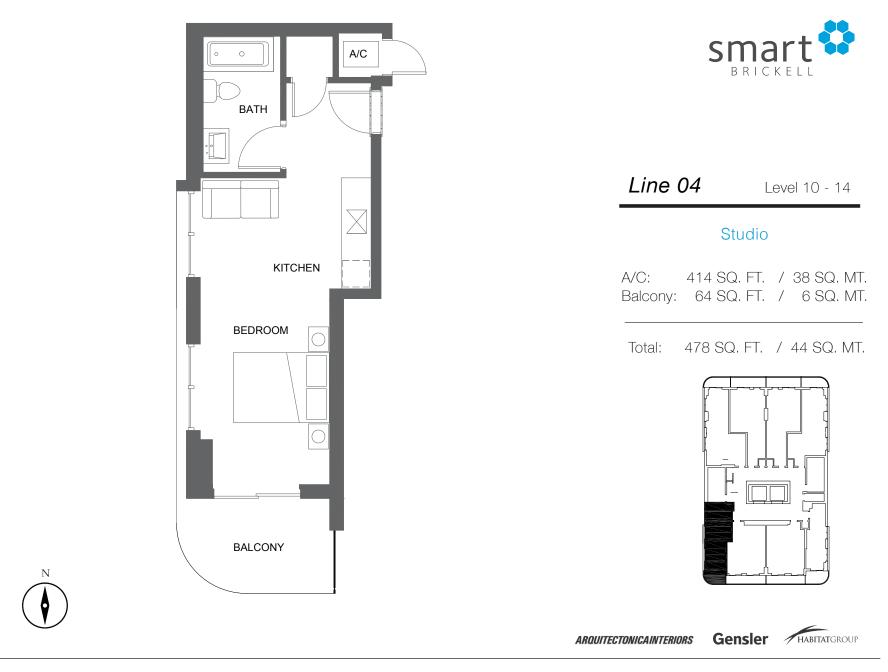

RIOR** 435 SF | 40 M2

**EXTERIOR** 30 SF | 3 M2

**TOTAL AREA** 465 SF | 43 M2









Line 04 Levels 6 - 7

**INTERIOR** 472 SF | 44 M2

**EXTERIOR** 33 SF | 3 M2

**TOTAL AREA** 505 SF | 47 M2







Line 05 Levels 6 - 7

**INTERIOR** 595 SF | 55 M2

**EXTERIOR** 44 SF | 4 M2

**TOTAL AREA** 639 SF | 59 M2









Line 06 Levels 6 - 7

**INTERIOR** 645 SF | 60 M2

**EXTERIOR** 44 SF | 4 M2

**TOTAL AREA** 689 SF | 64 M2









Line 07 Levels 6 - 7

**INTERIOR** 554 SF | 51 M2

**EXTERIOR** 39 SF | 4 M2

**TOTAL AREA** 593 SF | 55 M2









Line 08 Levels 6 - 7

**INTERIOR** 481 SF | 45 M2

**EXTERIOR** 34 SF | 3 M2

**TOTAL AREA** 515 SF | 48 M2









Line 09 Levels 6 - 7

**INTERIOR** 641 SF | 60 M2

**EXTERIOR** 133 SF | 12 M2

**TOTAL AREA** 774 SF | 72 M2











Ν