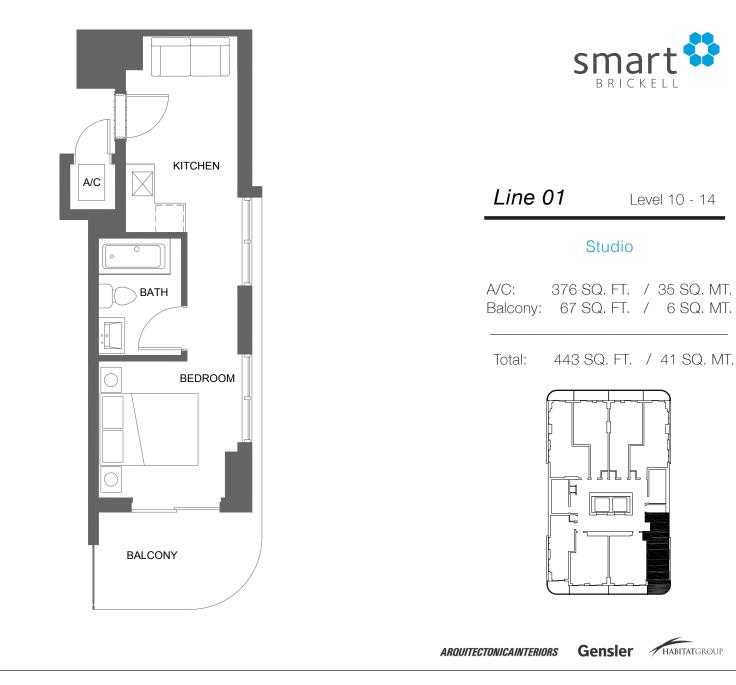

**FLOOR PLANS** 

Line 01 Levels 6 - 7

**INTERIOR** 584 SF | 54 M2

**EXTERIOR** 35 SF | 3 M2

**TOTAL AREA** 619 SF | 57 M2

GINARD studio HABITATGROUP

Line 02 Levels 6 - 7

**INTERIOR** 464 SF | 43 M2