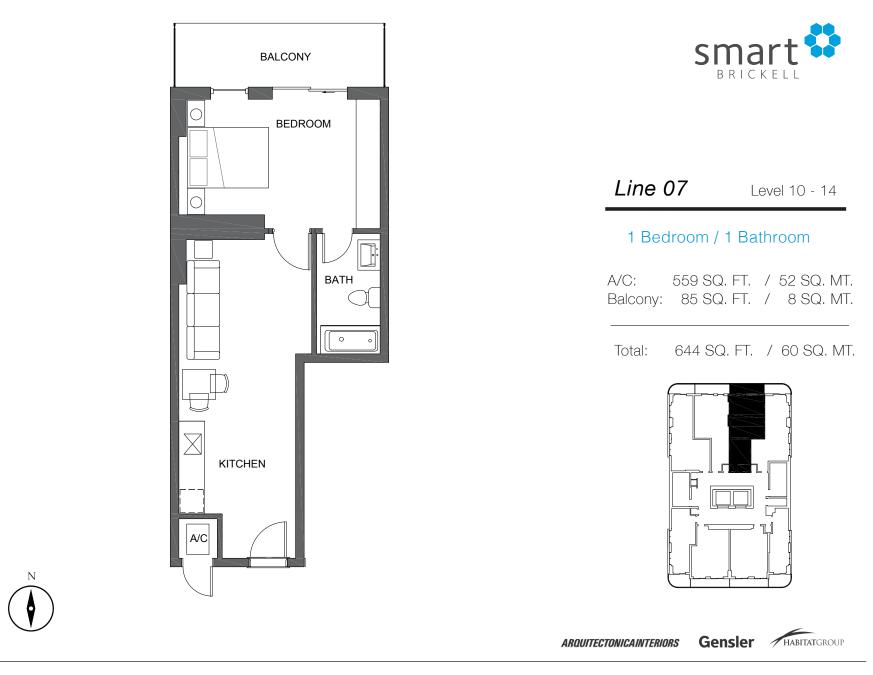

**INTERIOR** 645 SF | 60 M2

**EXTERIOR** 44 SF | 4 M2

**TOTAL AREA** 689 SF | 64 M2

Line 07 Levels 6 - 7

**INTERIOR** 554 SF | 51 M2

**EXTERIOR** 39 SF | 4 M2

**TOTAL AREA** 593 SF | 55 M2

Line 08 Levels 6 - 7