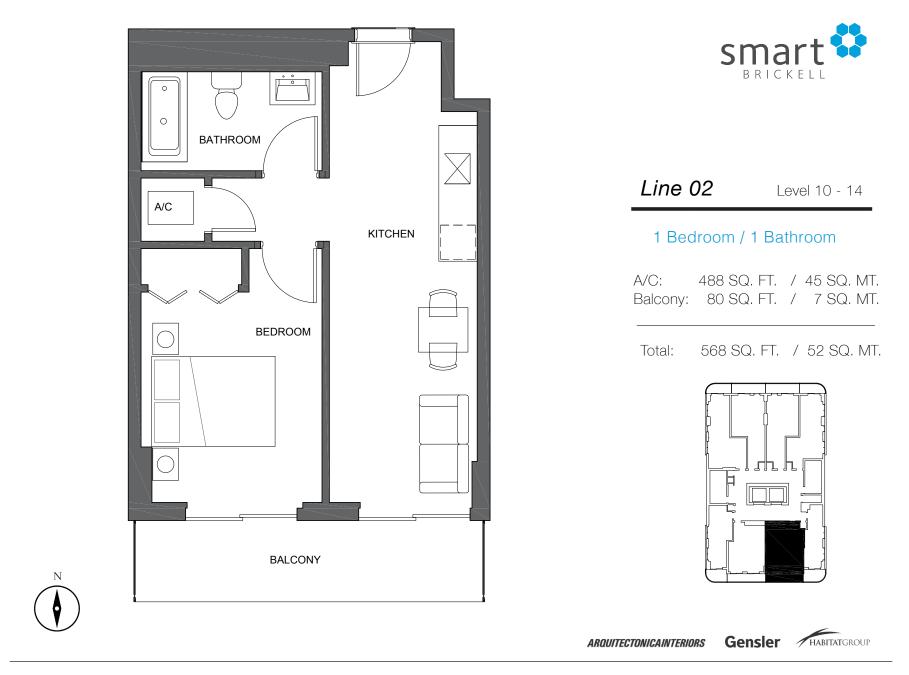

**EXTERIOR** 34 SF | 3 M2

**TOTAL AREA** 498 SF | 46 M2

GINARD studio HABITATGROUP

Line 03 Levels 6 - 7

**INTERIOR** 435 SF | 40 M2

**EXTERIOR** 30 SF | 3 M2

**TOTAL AREA** 465 SF | 43 M2

Line 04 Levels 6 - 7