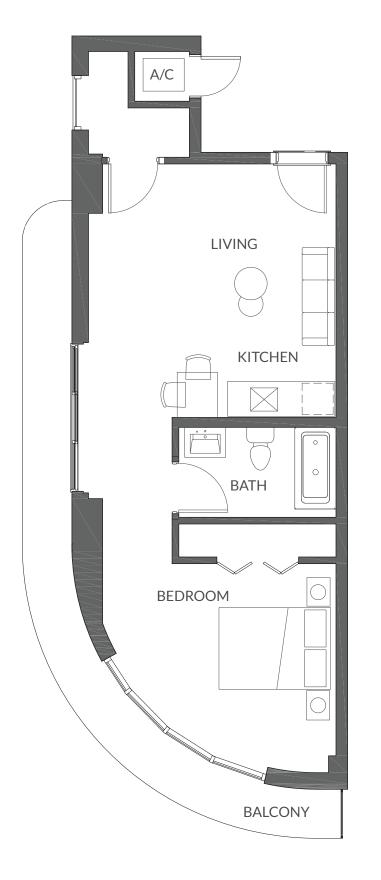

**FLOOR PLANS** 

Line 01 Levels 6 - 7

**INTERIOR** 584 SF | 54 M2

**EXTERIOR** 35 SF | 3 M2

**TOTAL AREA** 619 SF | 57 M2

GINARD studio HABITATGROUP

Line 02 Levels 6 - 7

**INTERIOR** 464 SF | 43 M2