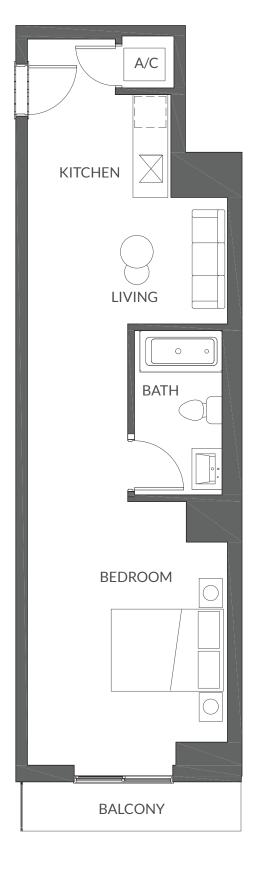

**FLOOR PLANS** 

Line 01 Levels 6 - 7

**INTERIOR** 584 SF | 54 M2

**EXTERIOR** 35 SF | 3 M2

**TOTAL AREA** 619 SF | 57 M2

GINARD studio HABITATGROUP

Line 02 Levels 6 - 7

**INTERIOR** 464 SF | 43 M2