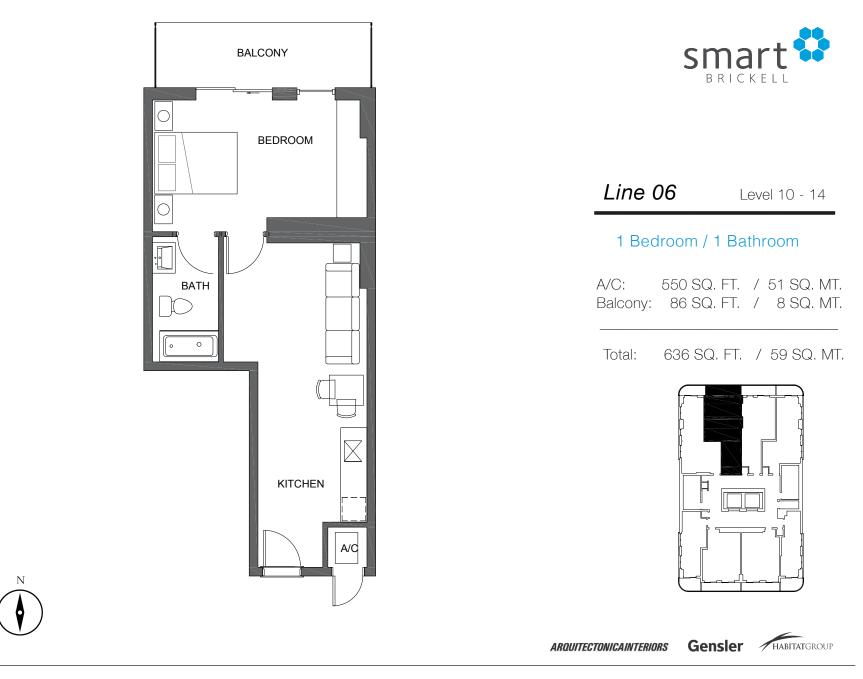

** 435 SF | 40 M2

**EXTERIOR** 30 SF | 3 M2

**TOTAL AREA** 465 SF | 43 M2









Line 04 Levels 6 - 7

**INTERIOR** 472 SF | 44 M2

**EXTERIOR** 33 SF | 3 M2

**TOTAL AREA** 505 SF | 47 M2







Line 05 Levels 6 - 7

**INTERIOR** 595 SF | 55 M2

**EXTERIOR** 44 SF | 4 M2

**TOTAL AREA** 639 SF | 59 M2









Line 06 Levels 6 - 7

**INTERIOR** 645 SF | 60 M2

**EXTERIOR** 44 SF | 4 M2

**TOTAL AREA** 689 SF | 64 M2









Line 07 Levels 6 - 7

**INTERIOR** 554 SF | 51 M2

**EXTERIOR** 39 SF | 4 M2

**TOTAL AREA** 593 SF | 55 M2









Line 08 Levels 6 - 7

**INTERIOR** 481 SF | 45 M2

**EXTERIOR** 34 SF | 3 M2

**TOTAL AREA** 515 SF | 48 M2









Line 09 Levels 6 - 7

**INTERIOR** 641 SF | 60 M2

**EXTERIOR** 133 SF | 12 M2

**TOTAL AREA** 774 SF | 72 M2











Ν