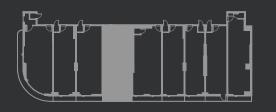

**INTERIOR** 472 SF | 44 M2

**EXTERIOR** 33 SF | 3 M2

**TOTAL AREA** 505 SF | 47 M2

Line 05 Levels 6 - 7

**INTERIOR** 595 SF | 55 M2

**EXTERIOR** 44 SF | 4 M2

**TOTAL AREA** 639 SF | 59 M2

Line 06 Levels 6 - 7

**INTERIOR** 645 SF | 60 M2

**EXTERIOR** 44 SF | 4 M2

**TOTAL AREA** 689 SF | 64 M2

Line 07 Levels 6 - 7

**INTERIOR** 554 SF | 51 M2

**EXTERIOR** 39 SF | 4 M2

**TOTAL AREA** 593 SF | 55 M2

Line 08 Levels 6 - 7