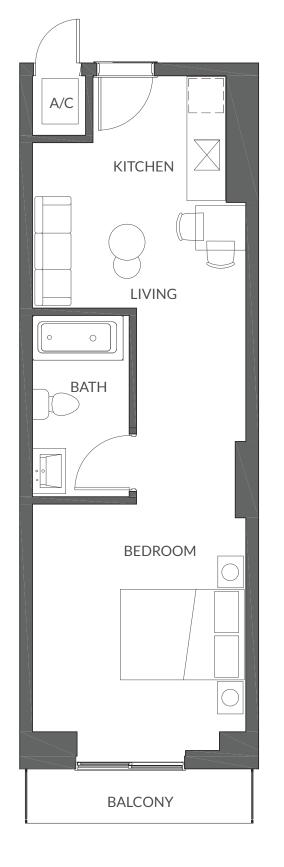

**FLOOR PLANS** 

Line 01 Levels 6 - 7

**INTERIOR** 584 SF | 54 M2

**EXTERIOR** 35 SF | 3 M2

**TOTAL AREA** 619 SF | 57 M2

GINARD studio HABITATGROUP

Line 02 Levels 6 - 7

**INTERIOR** 464 SF | 43 M2

**EXTERIOR** 34 SF | 3 M2

**TOTAL AREA** 498 SF | 46 M2

GINARD studio HABITATGROUP

Line 03 Levels 6 - 7

**INTERIOR** 435 SF | 40 M2

**EXTERIOR** 30 SF | 3 M2

**TOTAL AREA** 465 SF | 43 M2

Line 04 Levels 6 - 7