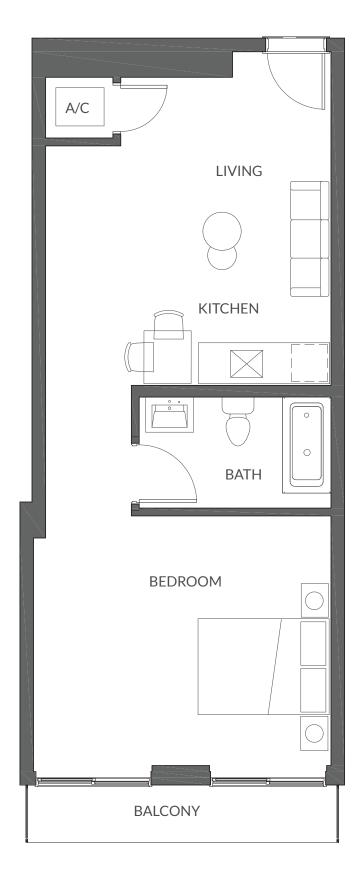

**EXTERIOR** 34 SF | 3 M2

**TOTAL AREA** 498 SF | 46 M2

GINARD studio HABITATGROUP

Line 03 Levels 6 - 7

**INTERIOR** 435 SF | 40 M2

**EXTERIOR** 30 SF | 3 M2

**TOTAL AREA** 465 SF | 43 M2

Line 04 Levels 6 - 7

**INTERIOR** 472 SF | 44 M2

**EXTERIOR** 33 SF | 3 M2

**TOTAL AREA** 505 SF | 47 M2

Line 05 Levels 6 - 7

**INTERIOR** 595 SF | 55 M2

**EXTERIOR** 44 SF | 4 M2

**TOTAL AREA** 639 SF | 59 M2

Line 06 Levels 6 - 7