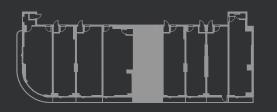

**EXTERIOR** 34 SF | 3 M2

**TOTAL AREA** 498 SF | 46 M2

GINARD studio HABITATGROUP

Line 03 Levels 6 - 7

**INTERIOR** 435 SF | 40 M2

**EXTERIOR** 30 SF | 3 M2

**TOTAL AREA** 465 SF | 43 M2

Line 04 Levels 6 - 7

**INTERIOR** 472 SF | 44 M2

**EXTERIOR** 33 SF | 3 M2

**TOTAL AREA** 505 SF | 47 M2

Line 05 Levels 6 - 7

**INTERIOR** 595 SF | 55 M2

**EXTERIOR** 44 SF | 4 M2

**TOTAL AREA** 639 SF | 59 M2

Line 06 Levels 6 - 7