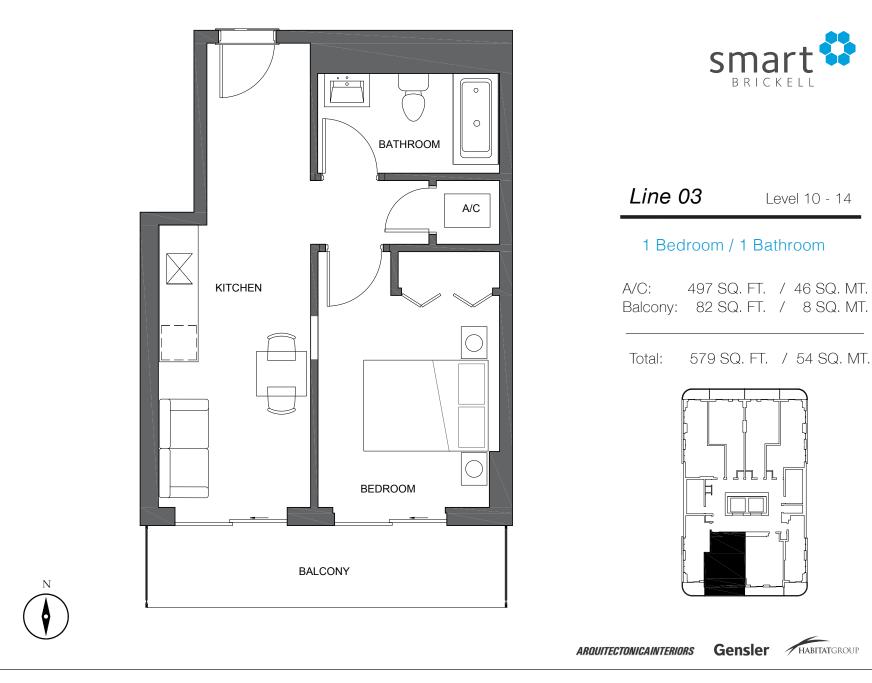

TERIOR** 435 SF | 40 M2

**EXTERIOR** 30 SF | 3 M2

**TOTAL AREA** 465 SF | 43 M2









Line 04 Levels 6 - 7

**INTERIOR** 472 SF | 44 M2

**EXTERIOR** 33 SF | 3 M2

**TOTAL AREA** 505 SF | 47 M2







Line 05 Levels 6 - 7

**INTERIOR** 595 SF | 55 M2

**EXTERIOR** 44 SF | 4 M2

**TOTAL AREA** 639 SF | 59 M2









Line 06 Levels 6 - 7

**INTERIOR** 645 SF | 60 M2

**EXTERIOR** 44 SF | 4 M2

**TOTAL AREA** 689 SF | 64 M2









Line 07 Levels 6 - 7

**INTERIOR** 554 SF | 51 M2

**EXTERIOR** 39 SF | 4 M2

**TOTAL AREA** 593 SF | 55 M2









Line 08 Levels 6 - 7

**INTERIOR** 481 SF | 45 M2

**EXTERIOR** 34 SF | 3 M2

**TOTAL AREA** 515 SF | 48 M2









Line 09 Levels 6 - 7

**INTERIOR** 641 SF | 60 M2

**EXTERIOR** 133 SF | 12 M2

**TOTAL AREA** 774 SF | 72 M2











Ν