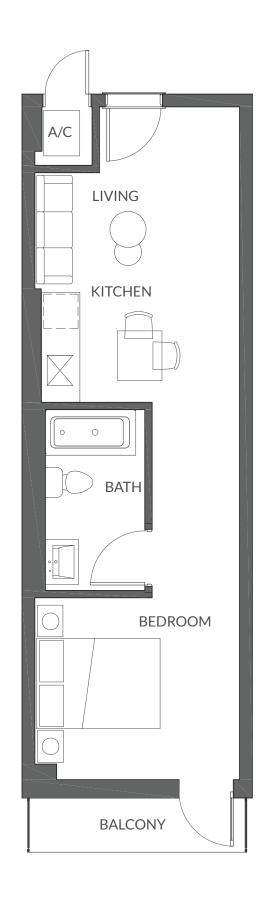

**EXTERIOR** 34 SF | 3 M2

**TOTAL AREA** 498 SF | 46 M2

GINARD studio HABITATGROUP

Line 03 Levels 6 - 7

**INTERIOR** 435 SF | 40 M2

**EXTERIOR** 30 SF | 3 M2

**TOTAL AREA** 465 SF | 43 M2

Line 04 Levels 6 - 7