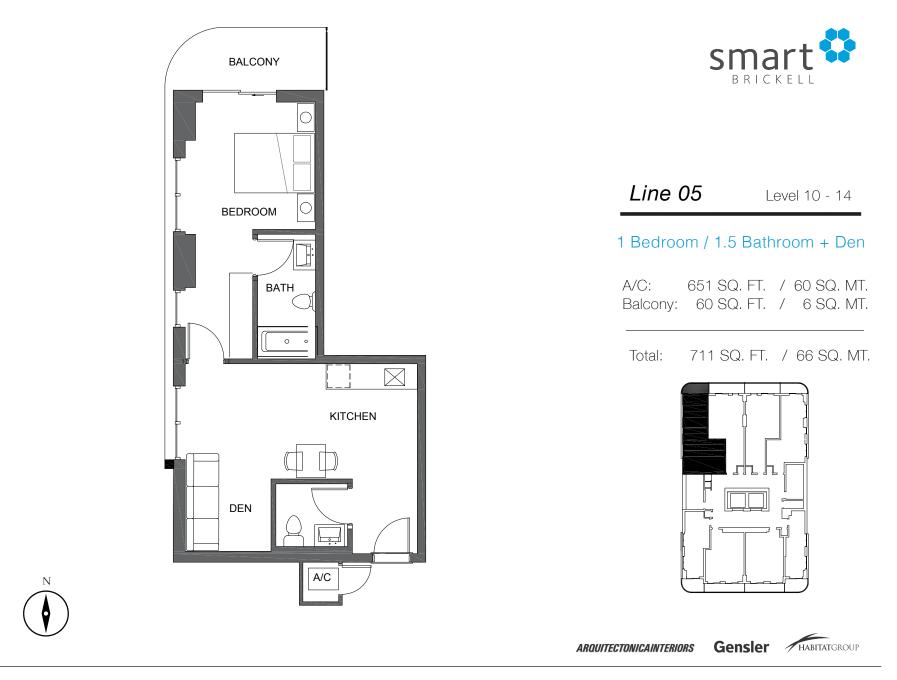

OR** 435 SF | 40 M2

**EXTERIOR** 30 SF | 3 M2

**TOTAL AREA** 465 SF | 43 M2









Line 04 Levels 6 - 7

**INTERIOR** 472 SF | 44 M2

**EXTERIOR** 33 SF | 3 M2

**TOTAL AREA** 505 SF | 47 M2







Line 05 Levels 6 - 7

**INTERIOR** 595 SF | 55 M2

**EXTERIOR** 44 SF | 4 M2

**TOTAL AREA** 639 SF | 59 M2









Line 06 Levels 6 - 7

**INTERIOR** 645 SF | 60 M2

**EXTERIOR** 44 SF | 4 M2

**TOTAL AREA** 689 SF | 64 M2









Line 07 Levels 6 - 7

**INTERIOR** 554 SF | 51 M2

**EXTERIOR** 39 SF | 4 M2

**TOTAL AREA** 593 SF | 55 M2









Line 08 Levels 6 - 7

**INTERIOR** 481 SF | 45 M2

**EXTERIOR** 34 SF | 3 M2

**TOTAL AREA** 515 SF | 48 M2









Line 09 Levels 6 - 7

**INTERIOR** 641 SF | 60 M2

**EXTERIOR** 133 SF | 12 M2

**TOTAL AREA** 774 SF | 72 M2











Ν