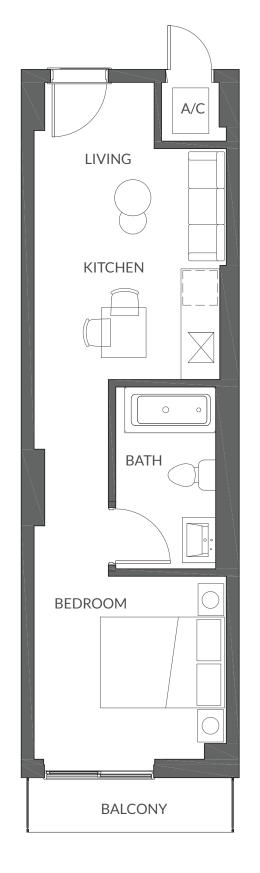

**EXTERIOR** 34 SF | 3 M2

**TOTAL AREA** 498 SF | 46 M2

GINARD studio HABITATGROUP

Line 03 Levels 6 - 7

**INTERIOR** 435 SF | 40 M2

**EXTERIOR** 30 SF | 3 M2

**TOTAL AREA** 465 SF | 43 M2

Line 04 Levels 6 - 7

**INTERIOR** 472 SF | 44 M2

**EXTERIOR** 33 SF | 3 M2

**TOTAL AREA** 505 SF | 47 M2

Line 05 Levels 6 - 7

**INTERIOR** 595 SF | 55 M2

**EXTERIOR** 44 SF | 4 M2

**TOTAL AREA** 639 SF | 59 M2

Line 06 Levels 6 - 7