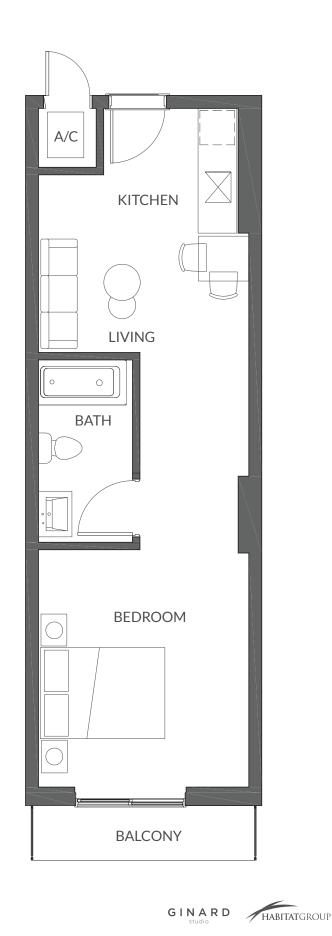

**EXTERIOR** 34 SF | 3 M2

**TOTAL AREA** 498 SF | 46 M2

GINARD studio HABITATGROUP

Line 03 Levels 6 - 7

**INTERIOR** 435 SF | 40 M2

**EXTERIOR** 30 SF | 3 M2

**TOTAL AREA** 465 SF | 43 M2

Line 04 Levels 6 - 7

**INTERIOR** 472 SF | 44 M2

**EXTERIOR** 33 SF | 3 M2

**TOTAL AREA** 505 SF | 47 M2

Line 05 Levels 6 - 7

**INTERIOR** 595 SF | 55 M2

**EXTERIOR** 44 SF | 4 M2

**TOTAL AREA** 639 SF | 59 M2

Line 06 Levels 6 - 7