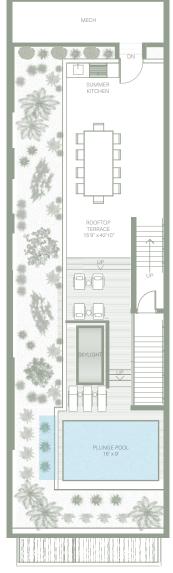

### Residence 8

4 BEDROOMS + OFFICE, GYM & MEDIA ROOM 5.5 BATHS

11,039 SQ FT TOTA

4,826 SQ FT INTERIOR ADJUSTED

5.533 SQ FT INTERIOR UNDER A/0

4,825 SQ FT EXTERIO

SECOND FLOOR

THIRD FLOOR

ROOFTOP

Stated square footages and dimensions are measured to the esterior boundaries of the esterior value and in fact vary from the square footage and dimensions that would be alternated by using the description and definition of the "If-set from it in the Decilaration", which is personally be a set as metament and the personal property and in the personal property an