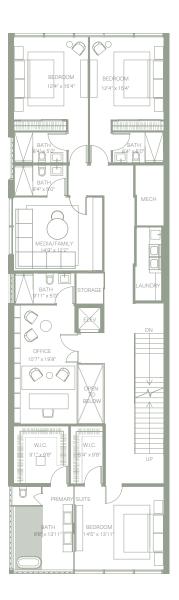

### Residence 8

4 BEDROOMS + OFFICE, GYM & MEDIA ROOM 5.5 BATHS

11,039 SQ FT TOTA

4,826 SQ FT INTERIOR ADJUSTED

5.533 SQ FT INTERIOR UNDER A/0

4,825 SQ FT EXTERIO

SECOND FLOOR

THIRD FLOOR

### Residence 5

4 BEDROOMS + OFFICE, GYM & MEDIA ROOM 5.5 BATHS

5,401 SQ FT INTERIOR ADJUSTED 4,973 SQ FT INTERIOR UNDER A/O 2,727 SQ FT EXTERIOR

FIRST FLOOR

SECOND FLOOR

THIRD FLOOR

Stated square footages and dimensions are measured to the exterior would and of the control read and dimensions that would be determined by using the description and the control read of the exterior would be determined by using the description and determined by using the description and determined by using the description and determined by the description and descri

### Residence 6-7

4 BEDROOMS + OFFICE, GYM & MEDIA ROOM 5.5 BATHS

8,234 SQ FT TOTA

5,391 SQ FT INTERIOR ADJUSTED

4,963 SQ FT INTERIOR UNDER A

2,703 SQ FT EXTERIC

FIRST FLOOR

SECOND FLOOR