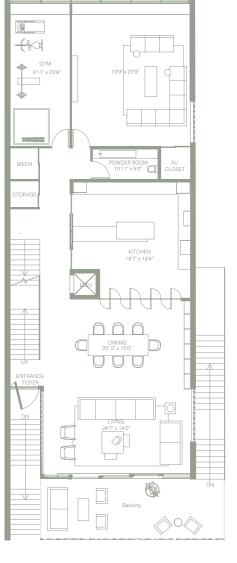

### Residence 8

4 BEDROOMS + OFFICE, GYM & MEDIA ROOM 5.5 BATHS

11,039 SQ FT TOTA

4,826 SQ FT INTERIOR ADJUSTED

5.533 SQ FT INTERIOR UNDER A/0

4,825 SQ FT EXTERIO

SECOND FLOOR

THIRD FLOOR