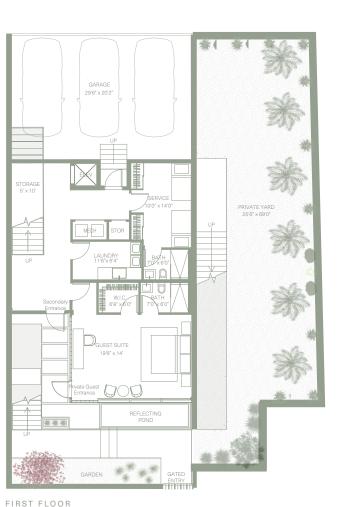

### Residence 8

4 BEDROOMS + OFFICE, GYM & MEDIA ROOM 5.5 BATHS

11,039 SQ FT TOTA

4,826 SQ FT INTERIOR ADJUSTED

5.533 SQ FT INTERIOR UNDER A/0

4,825 SQ FT EXTERIO

SECOND FLOOR

THIRD FLOOR

ROOFTOP

Stated square footages and dimensions are measured to the esterior boundaries of the esterior value and in fact vary from the square footage and dimensions that would be alternated by using the description and definition of the "If-set from it in the Decilaration", which is personally be a set as metament and the personal property and in the personal property an