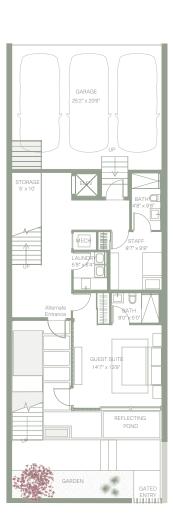

### Residence 8

4 BEDROOMS + OFFICE, GYM & MEDIA ROOM 5.5 BATHS

11,039 SQ FT TOTA

4,826 SQ FT INTERIOR ADJUSTED

5.533 SQ FT INTERIOR UNDER A/0

4,825 SQ FT EXTERIO

SECOND FLOOR

THIRD FLOOR

### Residence 5

4 BEDROOMS + OFFICE, GYM & MEDIA ROOM 5.5 BATHS

5,401 SQ FT INTERIOR ADJUSTED 4,973 SQ FT INTERIOR UNDER A/O 2,727 SQ FT EXTERIOR

FIRST FLOOR

SECOND FLOOR

THIRD FLOOR

Stated square footages and dimensions are measured to the exterior would and of the control read and dimensions that would be determined by using the description and the control read of the exterior would be determined by using the description and determined by using the description and determined by using the description and determined by the description and descri

### Residence 6-7

4 BEDROOMS + OFFICE, GYM & MEDIA ROOM 5.5 BATHS

8,234 SQ FT TOTA

5,391 SQ FT INTERIOR ADJUSTED

4,963 SQ FT INTERIOR UNDER A

2,703 SQ FT EXTERIC

FIRST FLOOR

SECOND FLOOR