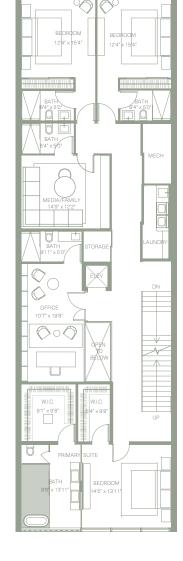

### Residence 8

4 BEDROOMS + OFFICE, GYM & MEDIA ROOM 5.5 BATHS

11,039 SQ FT TOTA

4,826 SQ FT INTERIOR ADJUSTED

5.533 SQ FT INTERIOR UNDER A/0

4,825 SQ FT EXTERIO

SECOND FLOOR

THIRD FLOOR