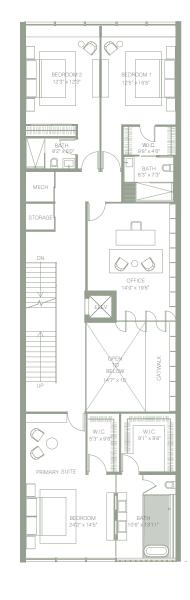

### Residence 8

4 BEDROOMS + OFFICE, GYM & MEDIA ROOM 5.5 BATHS

11,039 SQ FT TOTA

4,826 SQ FT INTERIOR ADJUSTED

5.533 SQ FT INTERIOR UNDER A/0

4,825 SQ FT EXTERIO

SECOND FLOOR

THIRD FLOOR

### Residence 5

4 BEDROOMS + OFFICE, GYM & MEDIA ROOM 5.5 BATHS

5,401 SQ FT INTERIOR ADJUSTED 4,973 SQ FT INTERIOR UNDER A/O 2,727 SQ FT EXTERIOR

FIRST FLOOR

SECOND FLOOR

THIRD FLOOR

Stated square footages and dimensions are measured to the exterior would and of the control read and dimensions that would be determined by using the description and the control read of the exterior would be determined by using the description and determined by using the description and determined by using the description and determined by the description and descri

### Residence 6-7

4 BEDROOMS + OFFICE, GYM & MEDIA ROOM 5.5 BATHS

8,234 SQ FT TOTA

5,391 SQ FT INTERIOR ADJUSTED

4,963 SQ FT INTERIOR UNDER A

2,703 SQ FT EXTERIC

FIRST FLOOR

SECOND FLOOR