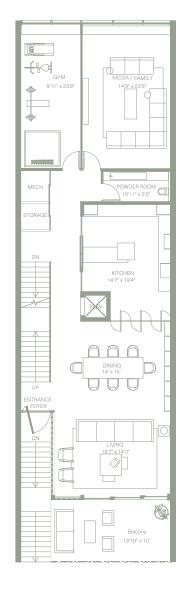

### Residence 8

4 BEDROOMS + OFFICE, GYM & MEDIA ROOM 5.5 BATHS

11,039 SQ FT TOTA

4,826 SQ FT INTERIOR ADJUSTED

5.533 SQ FT INTERIOR UNDER A/0

4,825 SQ FT EXTERIO

SECOND FLOOR

THIRD FLOOR

### Residence 5

4 BEDROOMS + OFFICE, GYM & MEDIA ROOM 5.5 BATHS

5,401 SQ FT INTERIOR ADJUSTED 4,973 SQ FT INTERIOR UNDER A/O 2,727 SQ FT EXTERIOR

FIRST FLOOR

SECOND FLOOR

THIRD FLOOR

Stated square footages and dimensions are measured to the exterior would and of the control read and dimensions that would be determined by using the description and the control read of the exterior would be determined by using the description and determined by using the description and determined by using the description and determined by the description and descri

### Residence 6-7

4 BEDROOMS + OFFICE, GYM & MEDIA ROOM 5.5 BATHS

8,234 SQ FT TOTA

5,391 SQ FT INTERIOR ADJUSTED

4,963 SQ FT INTERIOR UNDER A

2,703 SQ FT EXTERIC

FIRST FLOOR

SECOND FLOOR