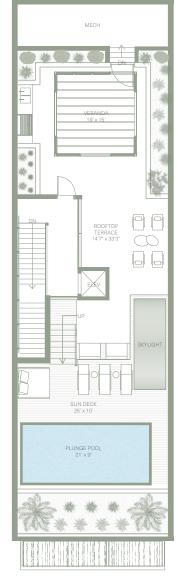

### Residence 5

4 BEDROOMS + OFFICE, GYM & MEDIA ROOM 5.5 BATHS

5,401 SQ FT INTERIOR ADJUSTED 4,973 SQ FT INTERIOR UNDER A/O 2,727 SQ FT EXTERIOR

FIRST FLOOR

SECOND FLOOR

THIRD FLOOR

Stated square footages and dimensions are measured to the exterior would and of the control read and dimensions that would be determined by using the description and the control read of the exterior would be determined by using the description and determined by using the description and determined by using the description and determined by the description and descri

### Residence 6-7

4 BEDROOMS + OFFICE, GYM & MEDIA ROOM 5.5 BATHS

8,234 SQ FT TOTA

5,391 SQ FT INTERIOR ADJUSTED

4,963 SQ FT INTERIOR UNDER A

2,703 SQ FT EXTERIC

FIRST FLOOR

SECOND FLOOR

THIRD FLOOR

ROOFTOP

Stated so use bottom control to the custom of the custom o