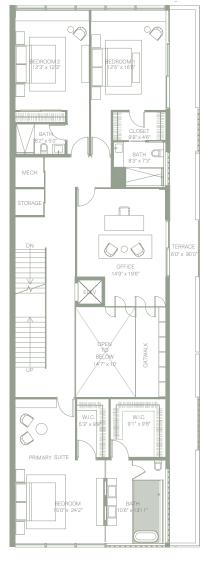

### Residence 8

4 BEDROOMS + OFFICE, GYM & MEDIA ROOM 5.5 BATHS

11,039 SQ FT TOTA

4,826 SQ FT INTERIOR ADJUSTED

5.533 SQ FT INTERIOR UNDER A/0

4,825 SQ FT EXTERIO

SECOND FLOOR

THIRD FLOOR