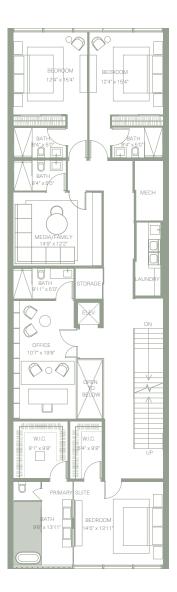

### Residence 5

4 BEDROOMS + OFFICE, GYM & MEDIA ROOM 5.5 BATHS

5,401 SQ FT INTERIOR ADJUSTED 4,973 SQ FT INTERIOR UNDER A/O 2,727 SQ FT EXTERIOR

FIRST FLOOR

SECOND FLOOR

THIRD FLOOR

Stated square footages and dimensions are measured to the exterior would and of the control read and dimensions that would be determined by using the description and the control read of the exterior would be determined by using the description and determined by using the description and determined by using the description and determined by the description and descri

### Residence 6-7

4 BEDROOMS + OFFICE, GYM & MEDIA ROOM 5.5 BATHS

8,234 SQ FT TOTA

5,391 SQ FT INTERIOR ADJUSTED

4,963 SQ FT INTERIOR UNDER A

2,703 SQ FT EXTERIC

FIRST FLOOR

SECOND FLOOR