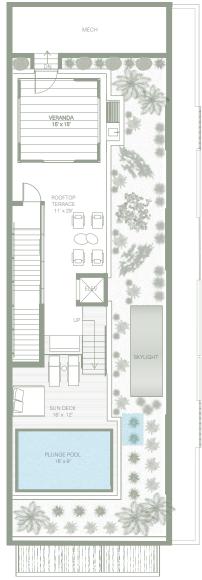

### Residence 8

4 BEDROOMS + OFFICE, GYM & MEDIA ROOM 5.5 BATHS

11,039 SQ FT TOTA

4,826 SQ FT INTERIOR ADJUSTED

5.533 SQ FT INTERIOR UNDER A/0

4,825 SQ FT EXTERIO

SECOND FLOOR

THIRD FLOOR

ROOFTOP

Stated square footages and dimensions are measured to the esterior boundaries of the esterior value and in fact vary from the square footage and dimensions that would be alternated by using the description and definition of the "If-set from it in the Decilaration", which is personally be a set as metament and the personal property and in the personal property an