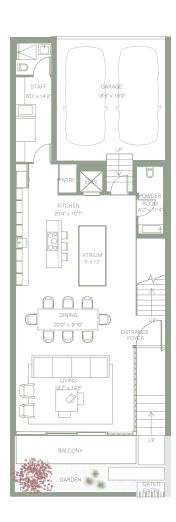

### Residence 8

4 BEDROOMS + OFFICE, GYM & MEDIA ROOM 5.5 BATHS

11,039 SQ FT TOTA

4,826 SQ FT INTERIOR ADJUSTED

5.533 SQ FT INTERIOR UNDER A/0

4,825 SQ FT EXTERIO

SECOND FLOOR

THIRD FLOOR