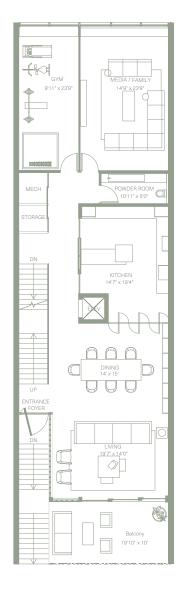

### Residence 5

4 BEDROOMS + OFFICE, GYM & MEDIA ROOM 5.5 BATHS

5,401 SQ FT INTERIOR ADJUSTED 4,973 SQ FT INTERIOR UNDER A/O 2,727 SQ FT EXTERIOR

FIRST FLOOR

SECOND FLOOR

THIRD FLOOR

Stated square footages and dimensions are measured to the exterior would and of the control read and dimensions that would be determined by using the description and the control read of the exterior would be determined by using the description and determined by using the description and determined by using the description and determined by the description and descri