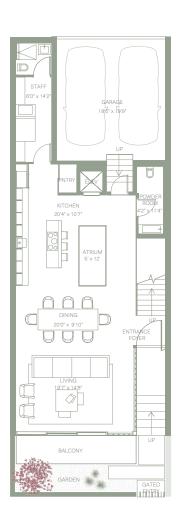

### Residence 5

4 BEDROOMS + OFFICE, GYM & MEDIA ROOM 5.5 BATHS

5,401 SQ FT INTERIOR ADJUSTED 4,973 SQ FT INTERIOR UNDER A/O 2,727 SQ FT EXTERIOR

FIRST FLOOR

SECOND FLOOR

THIRD FLOOR

Stated square footages and dimensions are measured to the exterior would and of the control read and dimensions that would be determined by using the description and the control read of the exterior would be determined by using the description and determined by using the description and determined by using the description and determined by the description and descri

### Residence 6-7

4 BEDROOMS + OFFICE, GYM & MEDIA ROOM 5.5 BATHS

8,234 SQ FT TOTA

5,391 SQ FT INTERIOR ADJUSTED

4,963 SQ FT INTERIOR UNDER A

2,703 SQ FT EXTERIC

FIRST FLOOR

SECOND FLOOR