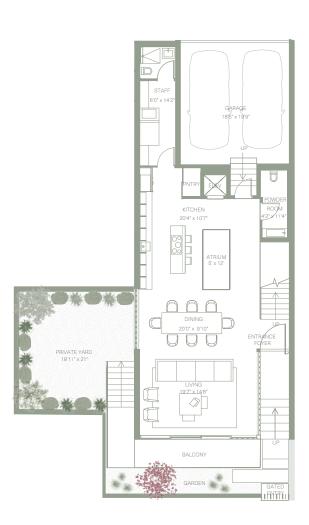

### Residence 1

3 BEDROOMS + OFFICE 5.5 BATHS

7,088 SQ FT TOTAL

3,696 SQ FT INTERIOR ADJUSTED

3,462 SQ FT INTERIOR UNDER A/C

3,214 SQ FT EXTERIOR

FIRST FLOOR

ROOFTOP