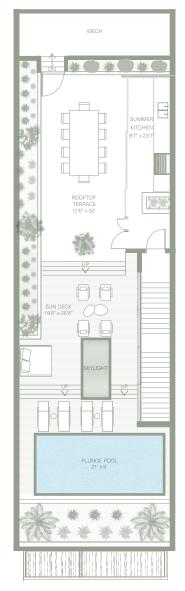

ROOFTOP

Stated square footages and dimensions are measured to the esterior boundaries of the esterior value and in fact vary from the square footage and dimensions that would be alternated by using the description and definition of the "If-set from it in the Decilaration", which is personally be a set as metament and the personal property and in the personal property an

### Residence 5

4 BEDROOMS + OFFICE, GYM & MEDIA ROOM 5.5 BATHS

5,401 SQ FT INTERIOR ADJUSTED 4,973 SQ FT INTERIOR UNDER A/O 2,727 SQ FT EXTERIOR

FIRST FLOOR

SECOND FLOOR

THIRD FLOOR

Stated square footages and dimensions are measured to the exterior would and of the control read and dimensions that would be determined by using the description and the control read of the exterior would be determined by using the description and determined by using the description and determined by using the description and determined by the description and descri

### Residence 6-7

4 BEDROOMS + OFFICE, GYM & MEDIA ROOM 5.5 BATHS

8,234 SQ FT TOTA

5,391 SQ FT INTERIOR ADJUSTED

4,963 SQ FT INTERIOR UNDER A

2,703 SQ FT EXTERIC

FIRST FLOOR

SECOND FLOOR