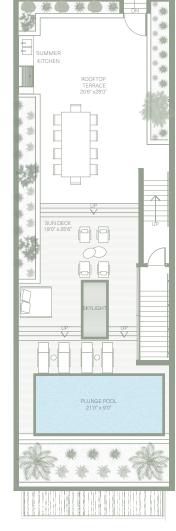

### Residence 8

4 BEDROOMS + OFFICE, GYM & MEDIA ROOM 5.5 BATHS

11,039 SQ FT TOTA

4,826 SQ FT INTERIOR ADJUSTED

5.533 SQ FT INTERIOR UNDER A/0

4,825 SQ FT EXTERIO

SECOND FLOOR

THIRD FLOOR

ROOFTOP

Stated square footages and dimensions are measured to the esterior boundaries of the esterior value and in fact vary from the square footage and dimensions that would be alternated by using the description and definition of the "If-set from it in the Decilaration", which is personally be a set as metament and the personal property and in the personal property an