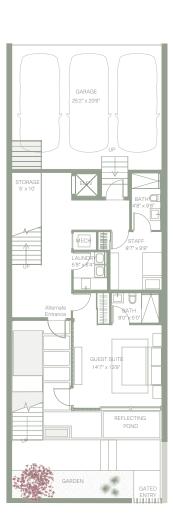

### Residence 1

3 BEDROOMS + OFFICE 5.5 BATHS

7,088 SQ FT TOTAL

3,696 SQ FT INTERIOR ADJUSTED

3,462 SQ FT INTERIOR UNDER A/C

3,214 SQ FT EXTERIOR

FIRST FLOOR

ROOFTOP