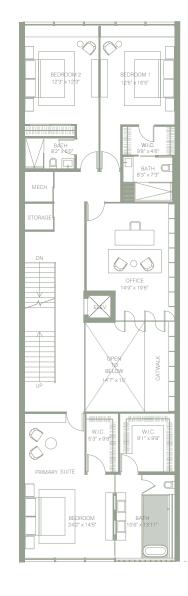

### Residence 5

4 BEDROOMS + OFFICE, GYM & MEDIA ROOM 5.5 BATHS

5,401 SQ FT INTERIOR ADJUSTED 4,973 SQ FT INTERIOR UNDER A/O 2,727 SQ FT EXTERIOR

FIRST FLOOR

SECOND FLOOR

THIRD FLOOR

Stated square footages and dimensions are measured to the exterior would and of the control read and dimensions that would be determined by using the description and the control read of the exterior would be determined by using the description and determined by using the description and determined by using the description and determined by the description and descri

### Residence 6-7

4 BEDROOMS + OFFICE, GYM & MEDIA ROOM 5.5 BATHS

8,234 SQ FT TOTA

5,391 SQ FT INTERIOR ADJUSTED

4,963 SQ FT INTERIOR UNDER A

2,703 SQ FT EXTERIC

FIRST FLOOR

SECOND FLOOR