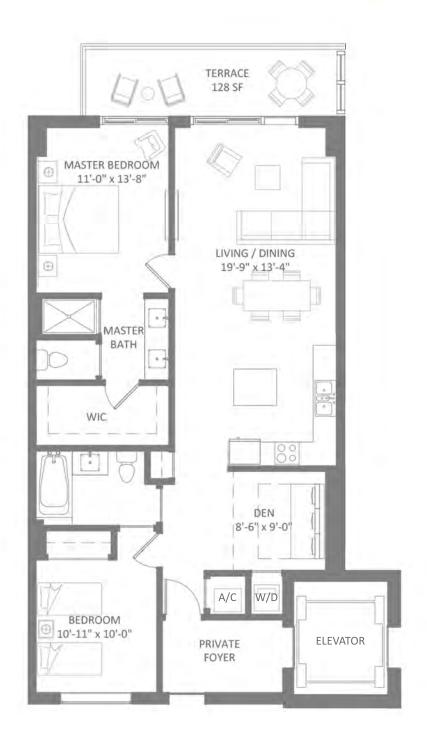

#### **UNIT B**

2 Bedrooms + Den / 2 Baths  $1,341 \text{ Total } \text{SF} / 124.6 \text{ m}^2$ 

SOUTH TOWER