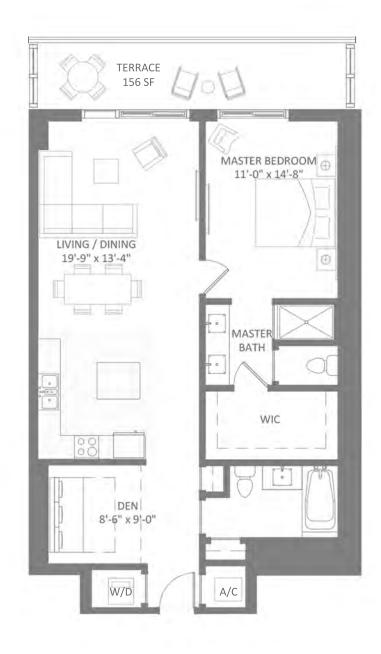

#### **UNIT B**

2 Bedrooms + Den / 2 Baths  $1,341 \text{ Total } \text{SF} / 124.6 \text{ m}^2$ 

SOUTH TOWER