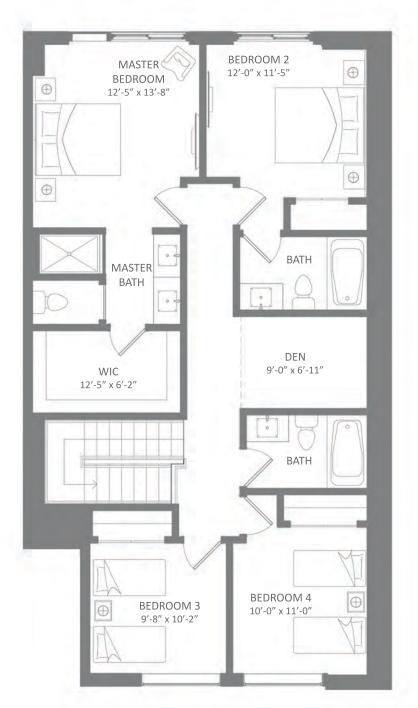

# VILLA A 3 Bedrooms + 2 Dens / 3.5 Baths 2,176 Total SF / 202.2 m<sup>2</sup>

**GROUND FLOOR** 

SECOND FLOOR

Miami Residence Realty | 305-751-1000 | www.MiamiResidence.com

NORTH TOWER SECOND FLOOR

## VILLA B

4 Bedrooms + 2 Dens / 4 Baths 2,631 Total SF / 244.4 m<sup>2</sup>

NORTH TOWER GROUND FLOOR

**GROUND FLOOR** 

SECOND FLOOR