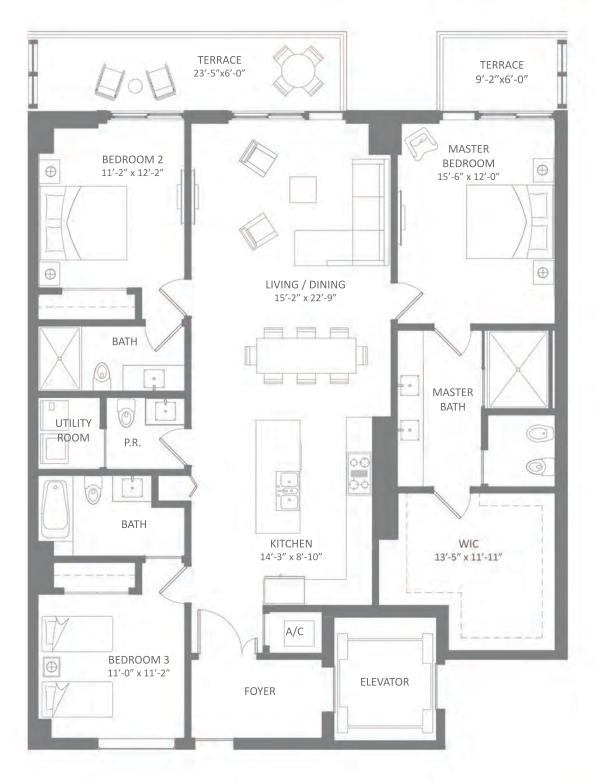

### **UNIT G**

3 Bedrooms + Den / 3 Baths  $1,971 \text{ Total SF} / 183.1 \text{ m}^2$ 

NORTH TOWER

Miami Residence Realty | 305-751-1000 | www.MiamiResidence.com

**SOUTH TOWER** 