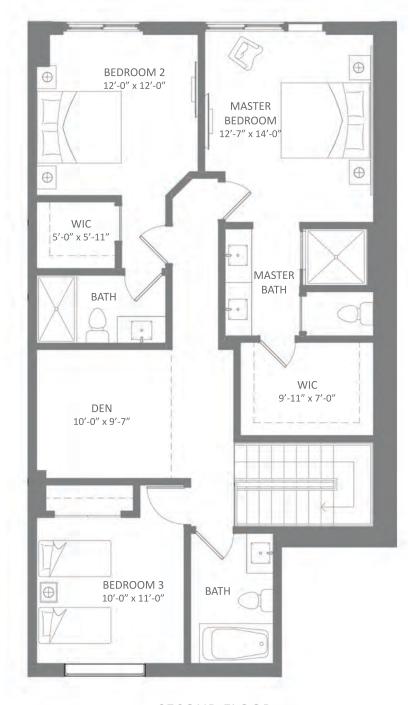

# VILLA A 3 Bedrooms + 2 Dens / 3.5 Baths 2,176 Total SF / 202.2 m<sup>2</sup>

**GROUND FLOOR** 

SECOND FLOOR

Miami Residence Realty | 305-751-1000 | www.MiamiResidence.com

NORTH TOWER SECOND FLOOR