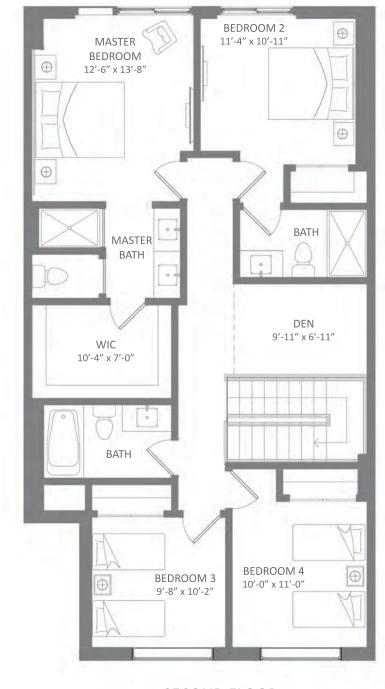

# VILLA A 3 Bedrooms + 2 Dens / 3.5 Baths 2,176 Total SF / 202.2 m<sup>2</sup>

**GROUND FLOOR** 

SECOND FLOOR

Miami Residence Realty | 305-751-1000 | www.MiamiResidence.com

NORTH TOWER SECOND FLOOR