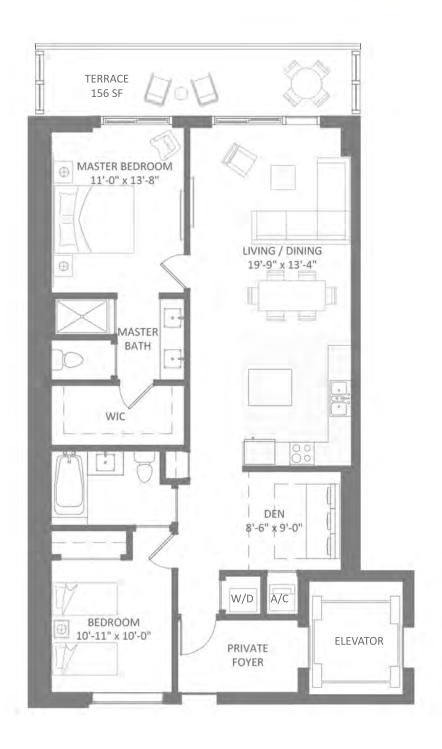

#### **UNIT B**

2 Bedrooms + Den / 2 Baths  $1,341 \text{ Total } \text{SF} / 124.6 \text{ m}^2$ 

SOUTH TOWER