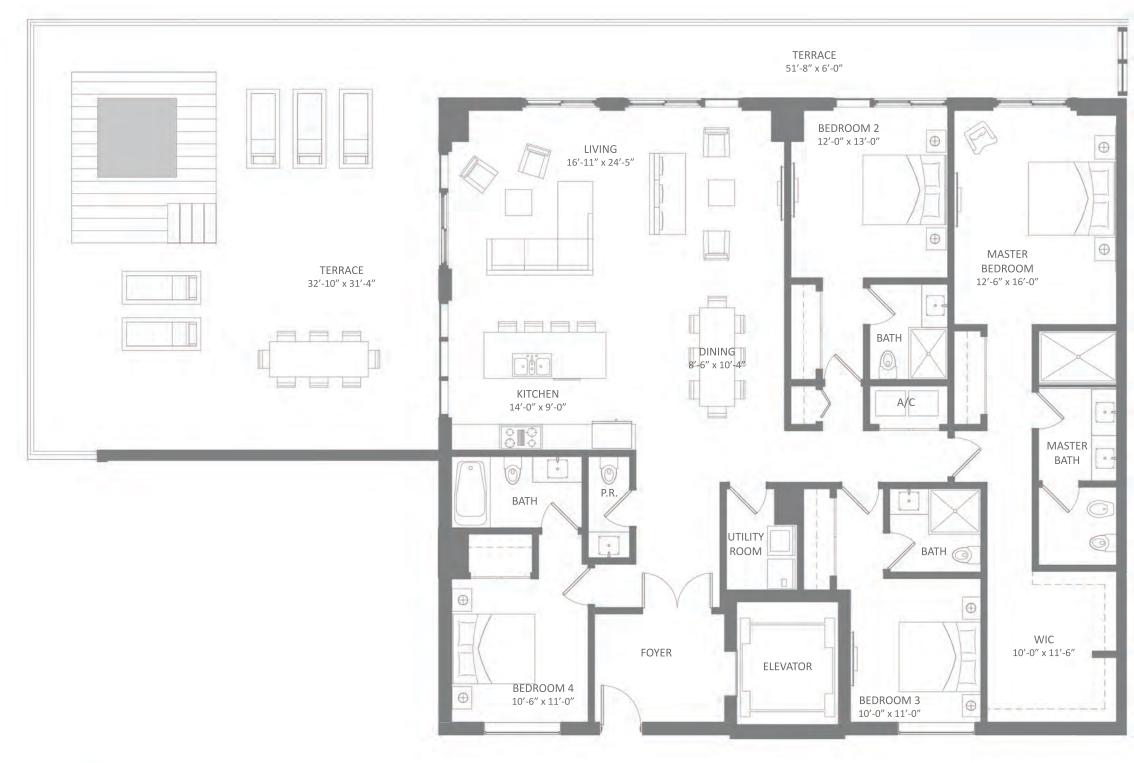

24.6 \text{ m}^2$ 







SOUTH TOWER

### UNIT B LANAI

2 Bedrooms + Den / 2 Baths 2,791 Total SF / 259.3 m<sup>2</sup>





KITCHEN LAYOUT - OPTION A



SOUTH TOWER

### **UNIT C**

2 Bedrooms + Den / 2 Baths 1,321 Total SF / 122.7 m<sup>2</sup>









#### **UNIT D**

2 Bedrooms + Den / 2 Baths 1,377 Total SF / 127.9 m<sup>2</sup>









### **UNIT E**

2 Bedrooms + Den / 2 Baths 1,377 Total SF / 127.9 m<sup>2</sup>







SOUTH TOWER

### **UNIT F**

1 Bedroom + Den / 2 Baths 1,188 Total SF / 110.4  $m^2$ 









### **UNIT G**

3 Bedrooms + Den / 3 Baths  $1,971 \text{ Total SF} / 183.1 \text{ m}^2$ 





NORTH TOWER

Miami Residence Realty | 305-751-1000 | www.MiamiResidence.com



**SOUTH TOWER** 

## PENTHOUSE A

4 Bedrooms / 4.5 Baths 3,776 Total SF / 350.8 m<sup>2</sup>









### PENTHOUSE B

3 Bedrooms / 3.5 Baths 1,983 Total SF / 184.2 m<sup>2</sup>







### PENTHOUSE C

3 Bedrooms + Den / 2.5 Baths  $^2$  2,514 Total SF / 233.6  $\mathrm{m}^2$ 







# VILLA A 3 Bedrooms + 2 Dens / 3.5 Baths 2,176 Total SF / 202.2 m<sup>2</sup>





**GROUND FLOOR** 



SECOND FLOOR





Miami Residence Realty | 305-751-1000 | www.MiamiResidence.com



NORTH TOWER SECOND FLOOR

## VILLA B

4 Bedrooms + 2 Dens / 4 Baths 2,631 Total SF / 244.4 m<sup>2</sup>





NORTH TOWER GROUND FLOOR



**GROUND FLOOR** 



SECOND FLOOR



#### VILLA C 4 Bedrooms + 2 Dens / 4 Baths 2,631Total SF / 244.4 m<sup>2</sup>





NORTH TOWER GROUND FLOOR



**GROUND FLOOR** 



MASTER

SECOND FLOOR

NORTH TOWER SECOND FLOOR



# VILLA D 4 Bedrooms + 2 Dens / 4 Baths 2,502 Total SF / 232.4