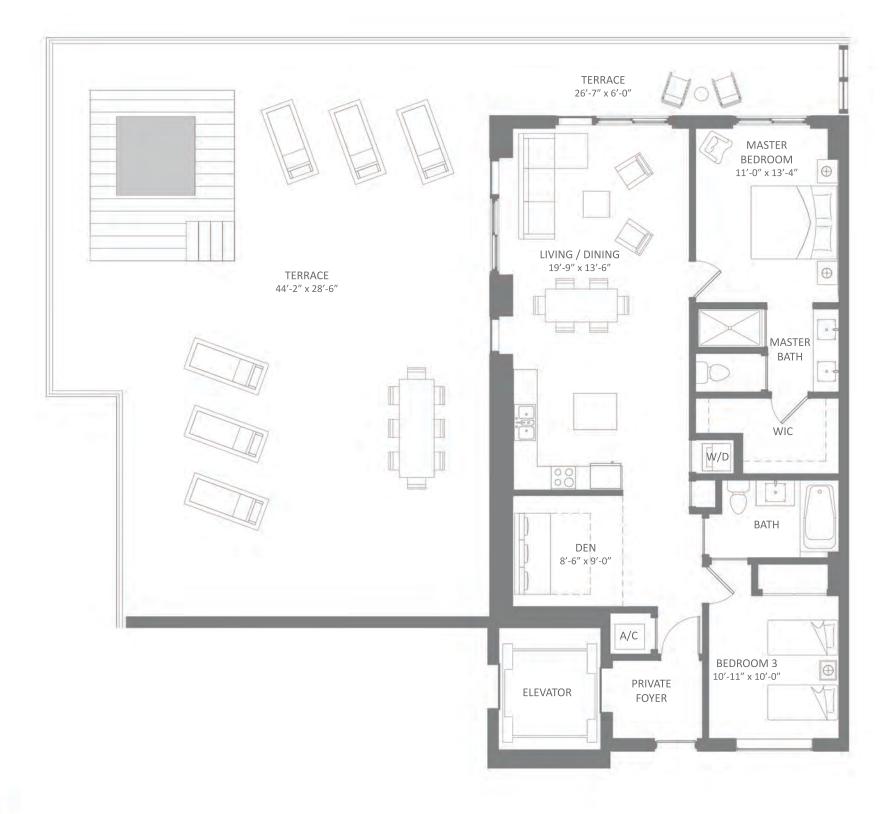

### **UNIT A**

**NORTH TOWER** 

3 Bedrooms + Den / 3 Baths 2,010 Total SF /  $186.7 \text{ m}^2$ 





#### **UNIT B**

2 Bedrooms + Den / 2 Baths  $1,341 \text{ Total } \text{SF} / 124.6 \text{ m}^2$ 







SOUTH TOWER

### UNIT B LANAI

2 Bedrooms + Den / 2 Baths 2,791 Total SF / 259.3 m<sup>2</sup>





KITCHEN LAYOUT - OPTION A



SOUTH TOWER

### **UNIT C**

2 Bedrooms + Den / 2 Baths 1,321 Total SF / 122.7 m<sup>2</sup>









#### **UNIT D**

2 Bedrooms + Den / 2 Baths 1,377 Total SF / 127.9 m<sup>2</sup>









### **UNIT E**

2 Bedrooms + Den / 2 Baths 1,377 Total SF / 127.9 m<sup>2</sup>







SOUTH TOWER

### **UNIT F**

1 Bedroom + Den / 2 Baths 1,188 Total SF / 110.4  $m^2$ 









### **UNIT G**

3 Bedrooms + Den / 3 Baths  $1,971 \text{ Total SF} / 183.1 \text{ m}^2$ 





NORTH TOWER

Miami Residence Realty | 305-751-1000 | www.MiamiResidence.com



**SOUTH TOWER** 

## PENTHOUSE A

4 Bedrooms / 4.5 Baths 3,776 Total SF / 350.8 m<sup>2</sup>









### PENTHOUSE B

3 Bedrooms / 3.5 Baths 1,983 Total SF / 184.2 m<sup>2</sup>







### PENTHOUSE C

3 Bedrooms + Den