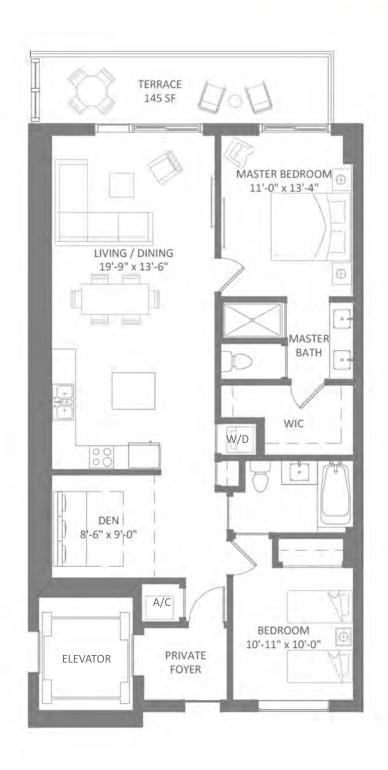

#### **UNIT B**

2 Bedrooms + Den / 2 Baths  $1,341 \text{ Total } \text{SF} / 124.6 \text{ m}^2$ 

SOUTH TOWER