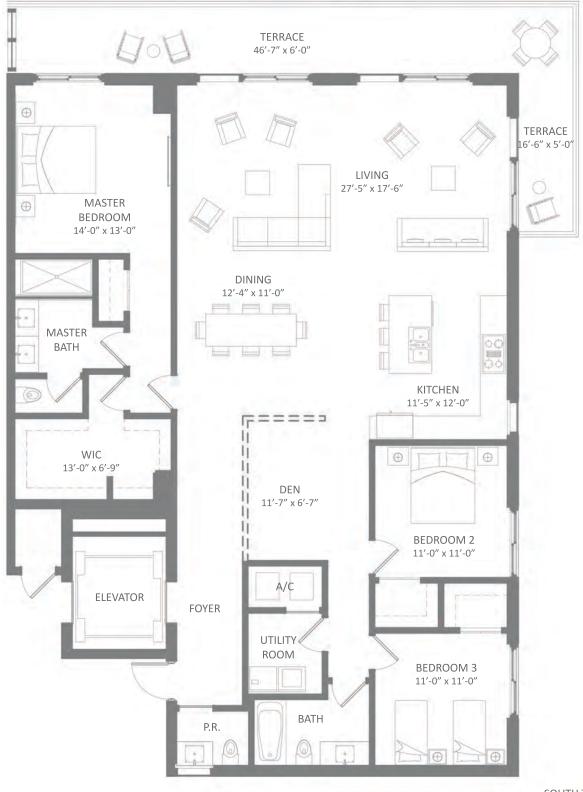

### **UNIT E**

2 Bedrooms + Den / 2 Baths 1,377 Total SF / 127.9 m<sup>2</sup>

SOUTH TOWER