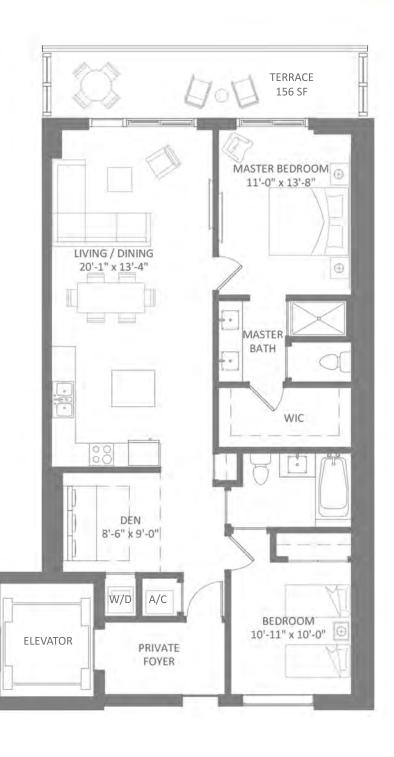

#### **UNIT B**

2 Bedrooms + Den / 2 Baths  $1,341 \text{ Total } \text{SF} / 124.6 \text{ m}^2$ 

SOUTH TOWER