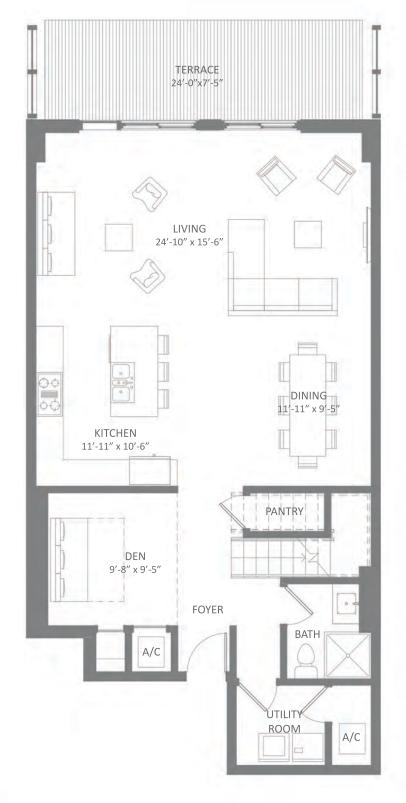

# VILLA A 3 Bedrooms + 2 Dens / 3.5 Baths 2,176 Total SF / 202.2 m<sup>2</sup>

**GROUND FLOOR** 

SECOND FLOOR

Miami Residence Realty | 305-751-1000 | www.MiamiResidence.com

NORTH TOWER SECOND FLOOR