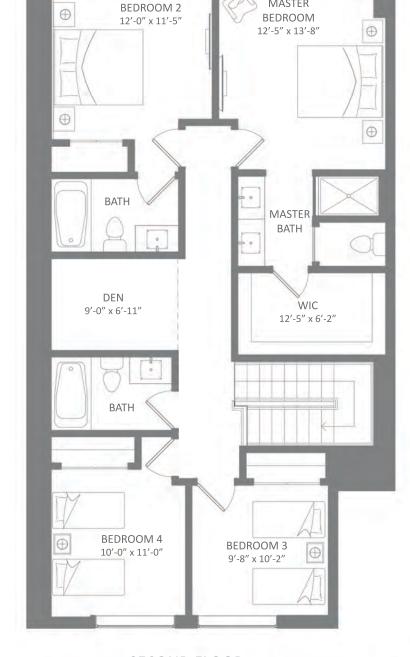

# VILLA A 3 Bedrooms + 2 Dens / 3.5 Baths 2,176 Total SF / 202.2 m<sup>2</sup>

**GROUND FLOOR** 

SECOND FLOOR

Miami Residence Realty | 305-751-1000 | www.MiamiResidence.com

NORTH TOWER SECOND FLOOR

## VILLA B

4 Bedrooms + 2 Dens / 4 Baths 2,631 Total SF / 244.4 m<sup>2</sup>

NORTH TOWER GROUND FLOOR

**GROUND FLOOR** 

SECOND FLOOR

#### VILLA C 4 Bedrooms + 2 Dens / 4 Baths 2,631Total SF / 244.4 m<sup>2</sup>

NORTH TOWER GROUND FLOOR

**GROUND FLOOR** 

MASTER

SECOND FLOOR

NORTH TOWER SECOND FLOOR

# VILLA D 4 Bedrooms + 2 Dens / 4 Baths 2,502 Total SF / 232.4 m<sup>2</sup>

NORTH TOWER GROUND FLOOR

**GROUND FLOOR** 

SECOND FLOOR

NORTH TOWER SECOND FLOOR

# VILLA E 3 Bedrooms + 2 Dens / 4 Baths 2,527 Total SF / 234.8 m<sup>2</sup>

NORTH TOWER GROUND FLOOR

**GROUND FLOOR** 

SECOND FLOOR

NORTH TOWER SECOND FLOOR