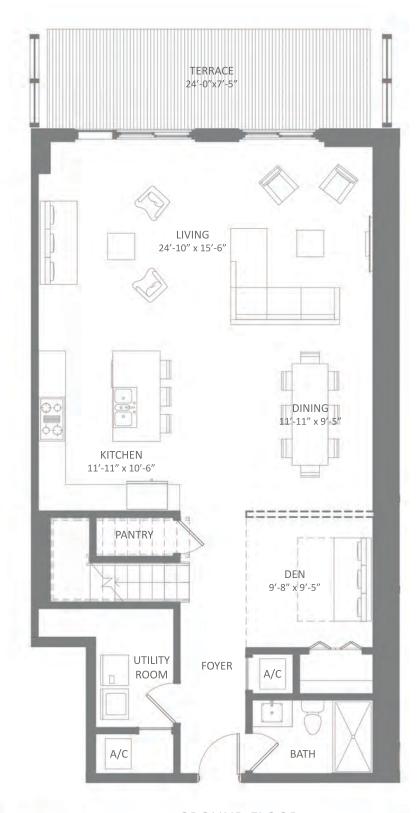

# VILLA A 3 Bedrooms + 2 Dens / 3.5 Baths 2,176 Total SF / 202.2 m<sup>2</sup>

**GROUND FLOOR** 

SECOND FLOOR

Miami Residence Realty | 305-751-1000 | www.MiamiResidence.com

NORTH TOWER SECOND FLOOR

## VILLA B

4 Bedrooms + 2 Dens / 4 Baths 2,631 Total SF / 244.4 m<sup>2</sup>

NORTH TOWER GROUND FLOOR

**GROUND FLOOR** 

SECOND FLOOR