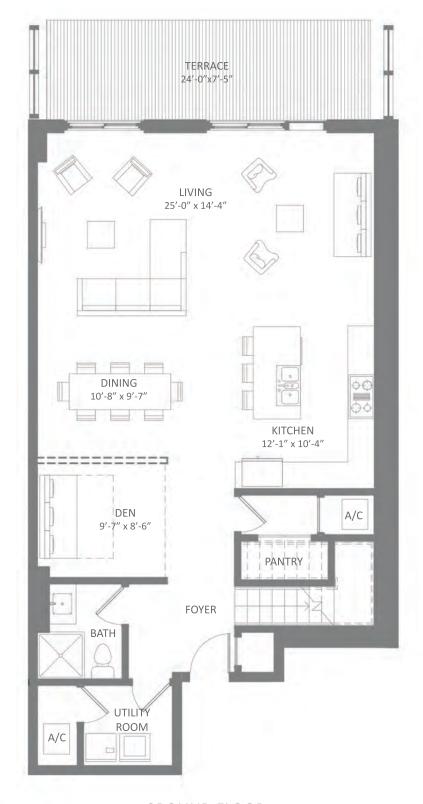

# VILLA A 3 Bedrooms + 2 Dens / 3.5 Baths 2,176 Total SF / 202.2 m<sup>2</sup>

**GROUND FLOOR** 

SECOND FLOOR

Miami Residence Realty | 305-751-1000 | www.MiamiResidence.com

NORTH TOWER SECOND FLOOR