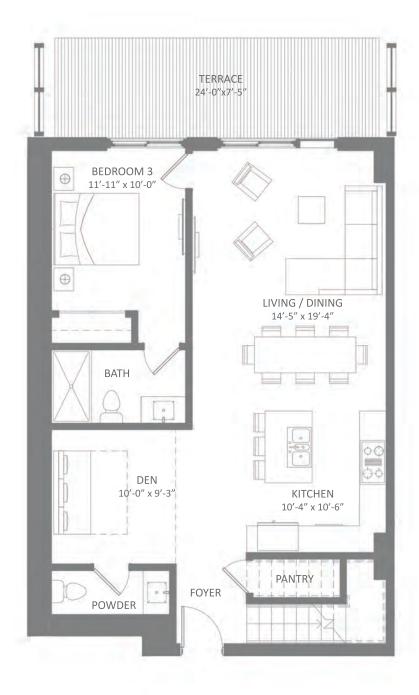

# VILLA A 3 Bedrooms + 2 Dens / 3.5 Baths 2,176 Total SF / 202.2 m<sup>2</sup>

**GROUND FLOOR** 

SECOND FLOOR

Miami Residence Realty | 305-751-1000 | www.MiamiResidence.com

NORTH TOWER SECOND FLOOR

## VILLA B

4 Bedrooms + 2 Dens / 4 Baths 2,631 Total SF / 244.4 m<sup>2</sup>

NORTH TOWER GROUND FLOOR

**GROUND FLOOR** 

SECOND FLOOR

#### VILLA C 4 Bedrooms + 2 Dens / 4 Baths 2,631Total SF / 244.4 m<sup>2</sup>

NORTH TOWER GROUND FLOOR

**GROUND FLOOR** 

MASTER

SECOND FLOOR

NORTH TOWER SECOND FLOOR

# VILLA D 4 Bedrooms + 2 Dens / 4 Baths 2,502 Total SF / 232.4 m<sup>2</sup>

NORTH TOWER GROUND FLOOR

**GROUND FLOOR** 

SECOND FLOOR

NORTH TOWER SECOND FLOOR

# VILLA E 3 Bedrooms + 2 Dens / 4 Baths 2,527 Total SF / 234.8 m<sup>2</sup>

NORTH TOWER GROUND FLOOR

**GROUND FLOOR** 

SECOND FLOOR

NORTH TOWER SECOND FLOOR