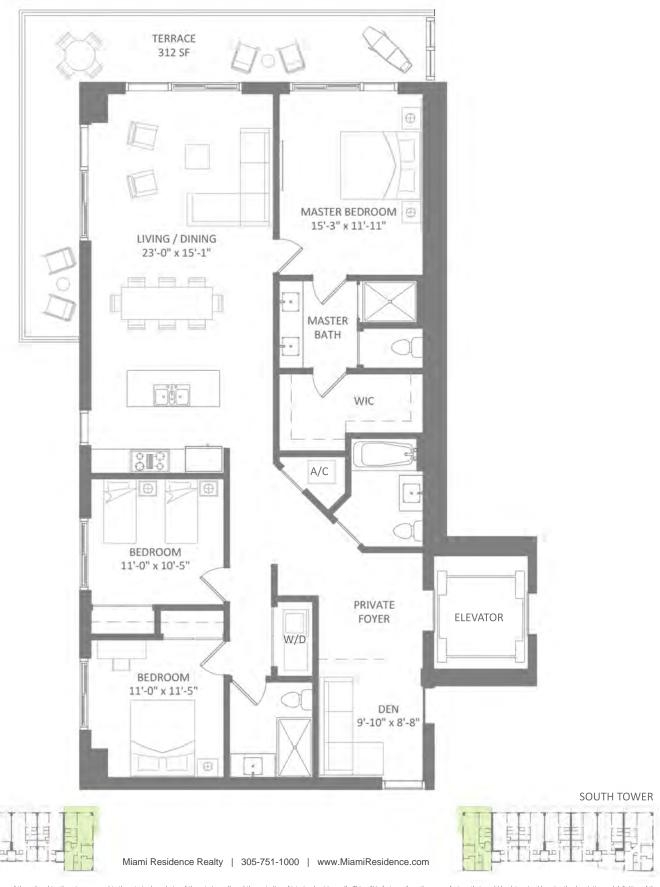

### **UNIT G**

3 Bedrooms + Den / 3 Baths  $1,971 \text{ Total SF} / 183.1 \text{ m}^2$ 

NORTH TOWER

Miami Residence Realty | 305-751-1000 | www.MiamiResidence.com

**SOUTH TOWER** 