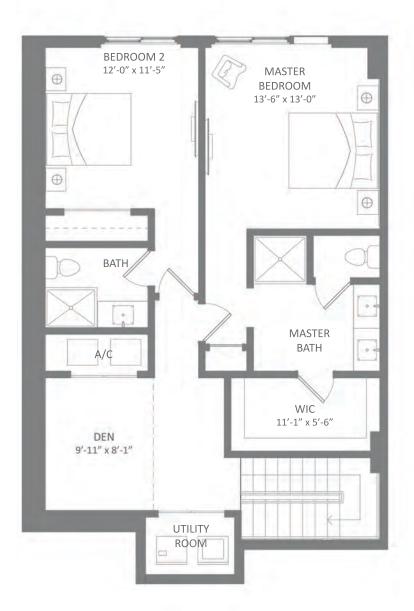

# VILLA A 3 Bedrooms + 2 Dens / 3.5 Baths 2,176 Total SF / 202.2 m<sup>2</sup>

**GROUND FLOOR** 

SECOND FLOOR

Miami Residence Realty | 305-751-1000 | www.MiamiResidence.com

NORTH TOWER SECOND FLOOR

## VILLA B

4 Bedrooms + 2 Dens / 4 Baths 2,631 Total SF / 244.4 m<sup>2</sup>

NORTH TOWER GROUND FLOOR

**GROUND FLOOR** 

SECOND FLOOR

#### VILLA C 4 Bedrooms + 2 Dens / 4 Baths 2,631Total SF / 244.4 m<sup>2</sup>

NORTH TOWER GROUND FLOOR

**GROUND FLOOR** 

MASTER

SECOND FLOOR

NORTH TOWER SECOND FLOOR

# VILLA D 4 Bedrooms + 2 Dens / 4 Baths 2,502 Total SF / 232.4 m<sup>2</sup>

NORTH TOWER GROUND FLOOR

**GROUND FLOOR** 

SECOND FLOOR

NORTH TOWER SECOND FLOOR

# VILLA E 3 Bedrooms + 2 Dens / 4 Baths 2,527 Total SF / 234.8 m<sup>2</sup>

NORTH TOWER GROUND FLOOR

**GROUND FLOOR** 

SECOND FLOOR

NORTH TOWER SECOND FLOOR