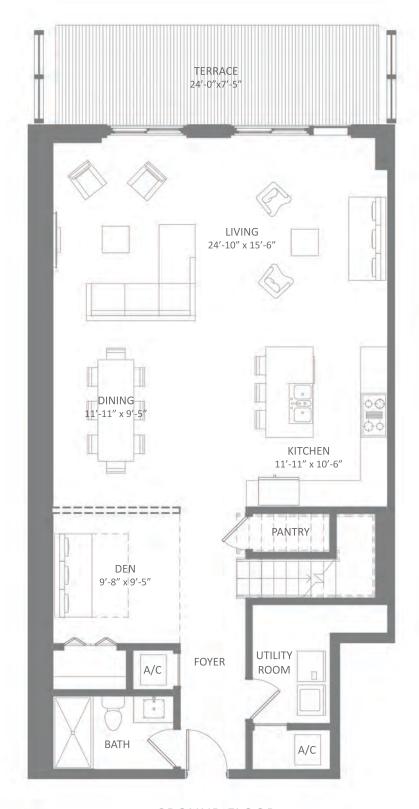

# VILLA A 3 Bedrooms + 2 Dens / 3.5 Baths 2,176 Total SF / 202.2 m<sup>2</sup>

**GROUND FLOOR** 

SECOND FLOOR

Miami Residence Realty | 305-751-1000 | www.MiamiResidence.com

NORTH TOWER SECOND FLOOR

## VILLA B

4 Bedrooms + 2 Dens / 4 Baths 2,631 Total SF / 244.4 m<sup>2</sup>

NORTH TOWER GROUND FLOOR

**GROUND FLOOR** 

SECOND FLOOR

#### VILLA C 4 Bedrooms + 2 Dens / 4 Baths 2,631Total SF / 244.4 m<sup>2</sup>

NORTH TOWER GROUND FLOOR

**GROUND FLOOR** 

MASTER

SECOND FLOOR

NORTH TOWER SECOND FLOOR

# VILLA D 4 Bedrooms + 2 Dens / 4 Baths 2,502 Total SF / 232.4 m<sup>2</sup>

NORTH TOWER GROUND FLOOR

**GROUND FLOOR** 

SECOND FLOOR

NORTH TOWER SECOND FLOOR

# VILLA E 3 Bedrooms + 2 Dens / 4 Baths 2,527 Total SF / 234.8 m<sup>2</sup>

NORTH TOWER GROUND FLOOR

**GROUND FLOOR** 

SECOND FLOOR

NORTH TOWER SECOND FLOOR