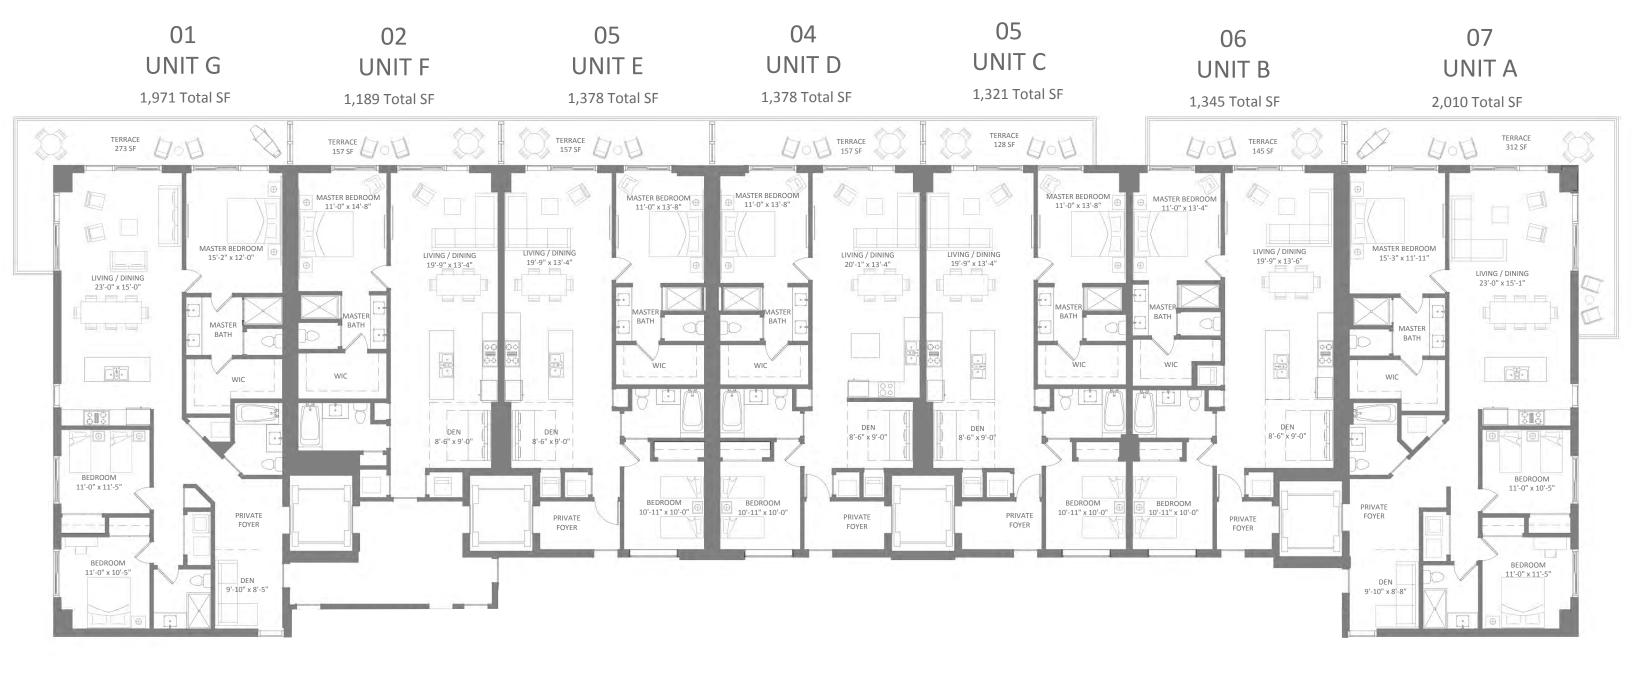

### **UNIT A**

**NORTH TOWER** 

3 Bedrooms + Den / 3 Baths 2,010 Total SF /  $186.7 \text{ m}^2$ 

#### **UNIT B**

2 Bedrooms + Den / 2 Baths  $1,341 \text{ Total } \text{SF} / 124.6 \text{ m}^2$ 

SOUTH TOWER

### **UNIT C**

2 Bedrooms + Den / 2 Baths 1,321 Total SF / 122.7 m<sup>2</sup>

#### **UNIT D**

2 Bedrooms + Den / 2 Baths 1,377 Total SF / 127.9 m<sup>2</sup>

### **UNIT E**

2 Bedrooms + Den / 2 Baths 1,377 Total SF / 127.9 m<sup>2</sup>

SOUTH TOWER

### **UNIT F**

1 Bedroom + Den / 2 Baths 1,188 Total SF / 110.4  $m^2$ 

### **UNIT G**

3 Bedrooms + Den / 3 Baths  $1,971 \text{ Total SF} / 183.1 \text{ m}^2$ 

NORTH TOWER

Miami Residence Realty | 305-751-1000 | www.MiamiResidence.com

**SOUTH TOWER** 