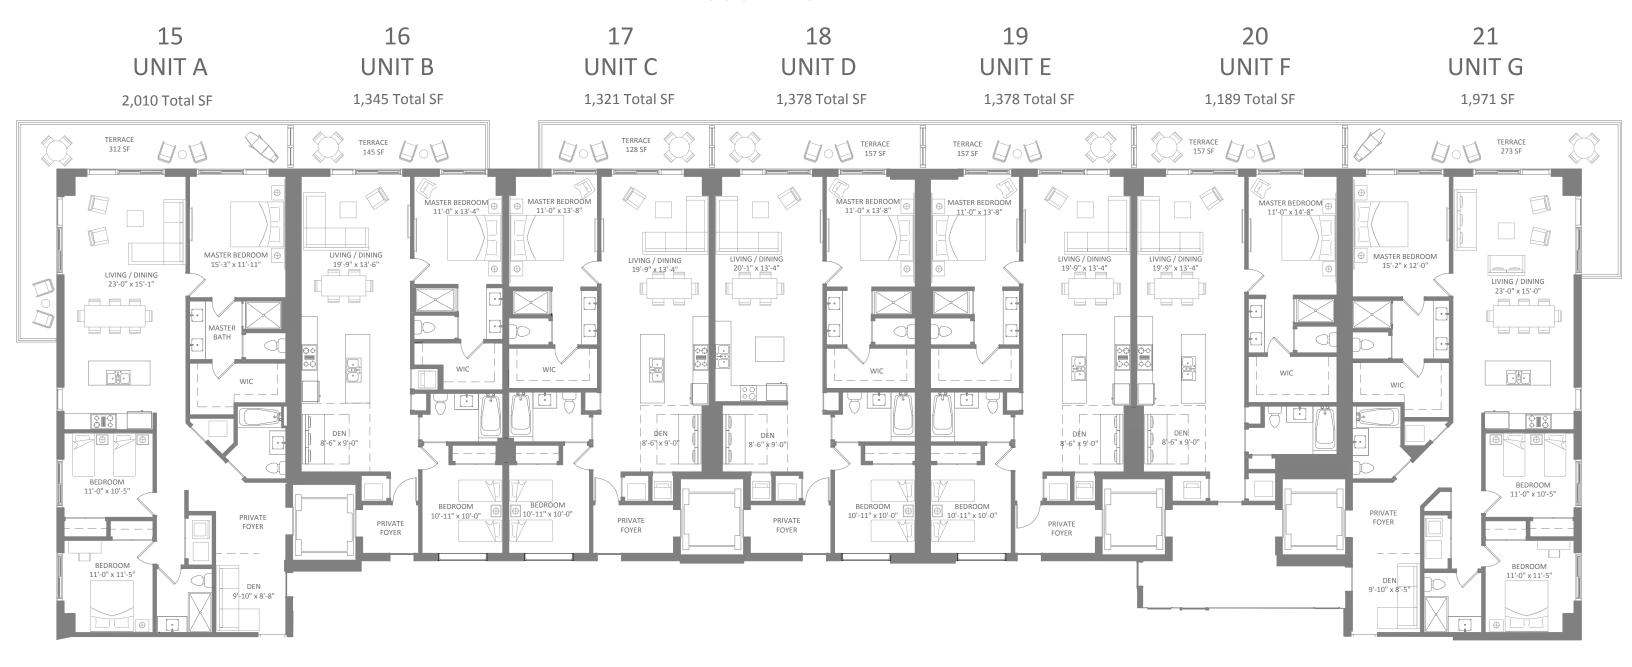

### **UNIT A**

**NORTH TOWER** 

3 Bedrooms + Den / 3 Baths 2,010 Total SF /  $186.7 \text{ m}^2$ 

#### **UNIT B**

2 Bedrooms + Den / 2 Baths  $1,341 \text{ Total } \text{SF} / 124.6 \text{ m}^2$ 

SOUTH TOWER

### **UNIT C**

2 Bedrooms + Den / 2 Baths 1,321 Total SF / 122.7 m<sup>2</sup>

#### **UNIT D**

2 Bedrooms + Den / 2 Baths 1,377 Total SF / 127.9 m<sup>2</sup>

### **UNIT E**

2 Bedrooms + Den / 2 Baths 1,377 Total SF / 127.9 m<sup>2</sup>

SOUTH TOWER

### **UNIT F**

1 Bedroom + Den / 2 Baths 1,188 Total SF / 110.4  $m^2$ 

### **UNIT G**

3 Bedrooms + Den / 3 Baths  $1,971 \text{ Total SF} / 183.1 \text{ m}^2$ 

NORTH TOWER

Miami Residence Realty | 305-751-1000 | www.MiamiResidence.com

**SOUTH TOWER** 