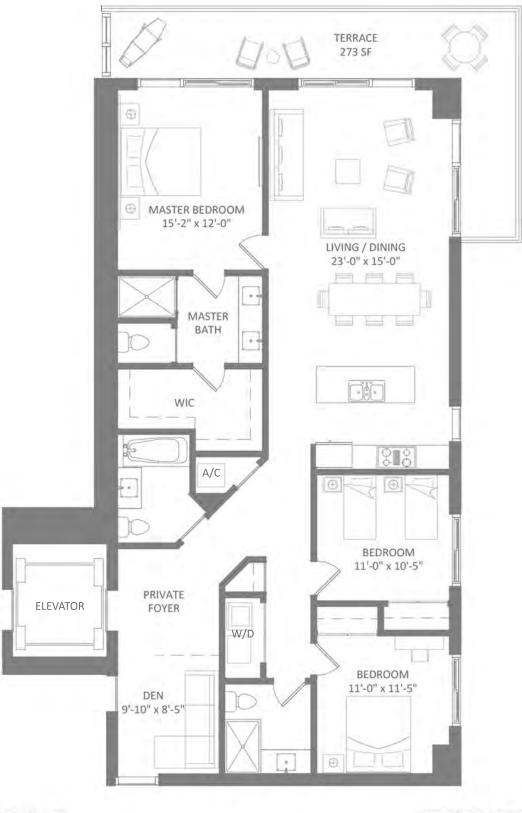

### **UNIT A**

**NORTH TOWER** 

3 Bedrooms + Den / 3 Baths 2,010 Total SF /  $186.7 \text{ m}^2$ 