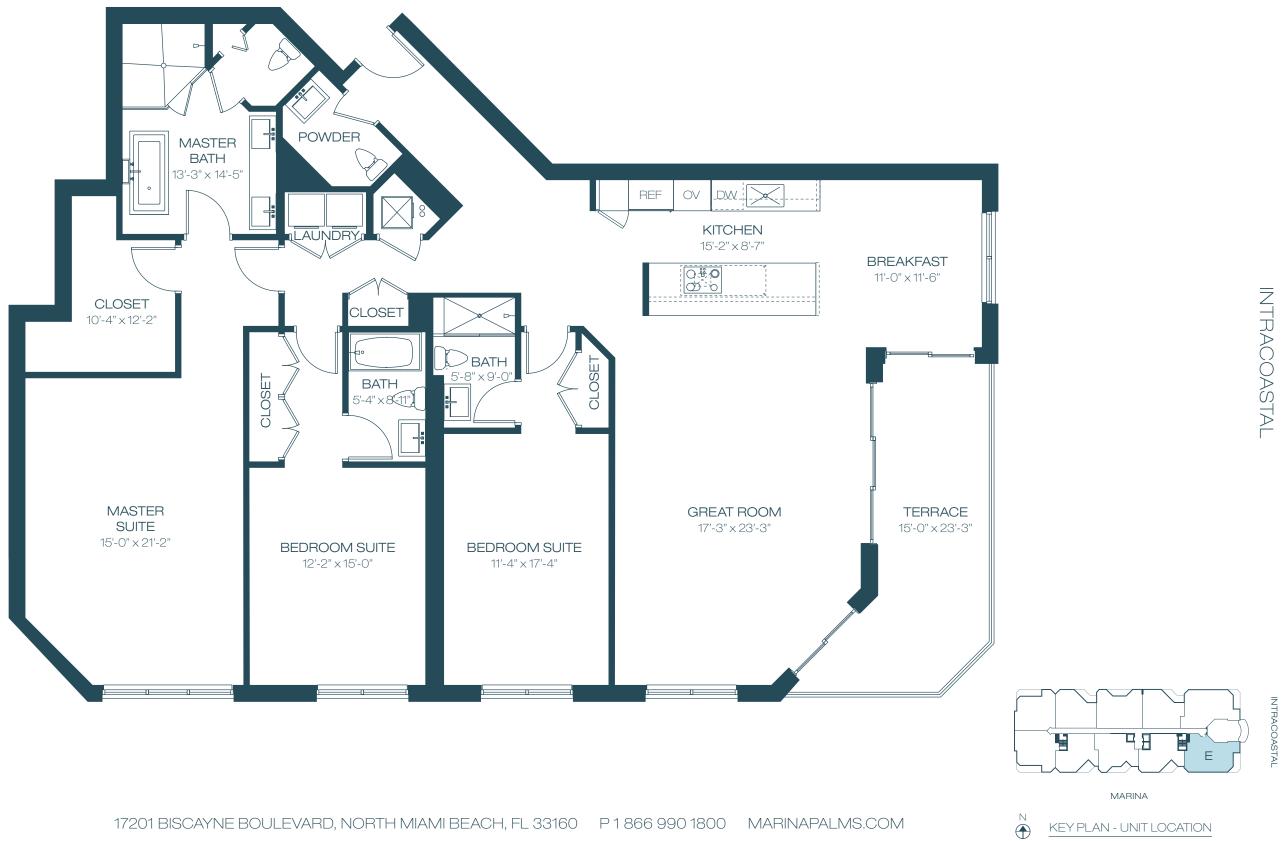

## UNIT E

| З                   | BEDROOMS | 3.5                      | BATHF | ROOMS              |
|---------------------|----------|--------------------------|-------|--------------------|
| INTERIOR<br>TERRACE |          | 2,42 <sup>-</sup><br>203 |       | 225 M²<br>19 M²    |
| TO                  | TAL      | 2,624                    | I SF  | 244 M <sup>2</sup> |

All dimensions are approximate and all floor plans and development plans are subject to change. This floor plan represents the typical floor plan of the residences are representative only, and the Developer reserves the right, without notice to or approval by the Buyer, to make changes or substitutions of equal or better quality for any features, materials and equipment. All dimensions are taken to the outside finished surface of the exterior walls, and vary from the dimensions that would be determined based upon the description of the "Unit" set forth in the Declaration of Condominium (which generally includes only the interior airspace between the unfinished interior surfaces of the walls bounding the unit. All sketches, renderings, graphic materials, plans, specifications, terms, conditions, and statements contained in this brochure are proposed and conceptual only and do not necessarily reflect the final plans and specifications for the development. Further, development. Further, development. Further, development. Further, development and without prior notice.