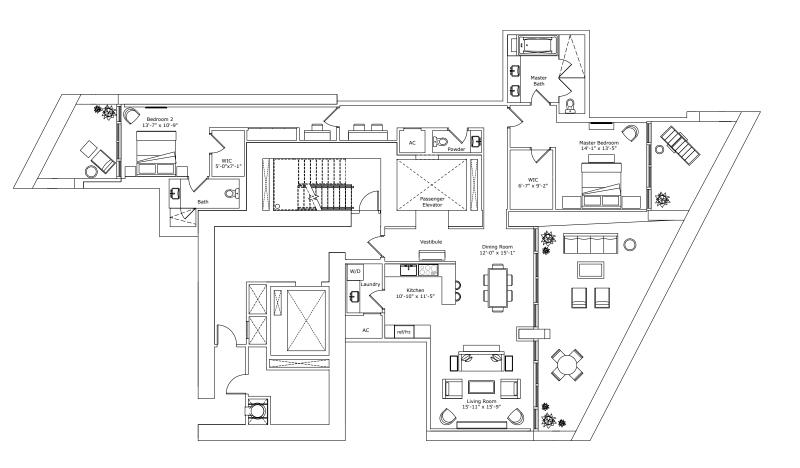

## PYR LED BY PIERRE-YVES ROCHON

| SIGNATURE RESIDENCE                      | MODEL C               |
|------------------------------------------|-----------------------|
| LINE                                     | 02                    |
| BUILDING ZONE                            | ZONE A<br>FLOORS 5-25 |
| RESIDENCE DESCRIPTION<br>2 BED/2.5 BATHS |                       |

| INTERIOR       | 2,065 SQ FT | 192 SQ M |
|----------------|-------------|----------|
| OUTDOOR LIVING | 550 SQ FT   | 51 SQ M  |
| TOTAL          | 2,615 SQ FT | 243 SQ M |

ANTIC OCEAN

STATED DIMENSIONS ARE MEASURED TO THE EXTERIOR BOUNDARIES OF THE EXTERIOR WALLS AND STRUCTURAL MEMBERS AND THE CENTERLINE OF INTERIOR DEMISING WALLS AND, IN FACT, VARY FROM THE DIMENSIONS THAT WOULD BE DETERMINED BY USING THE DESCRIPTION AND DEFINITION OF THE "UNIT" SET FORTH IN THE DECLARATION (WHICH GENERALLY ONLY INCLUDES THE INTERIOR AIRSPACE BETWEEN THE PRIMETER WALLS AND EXCLUDES INTERIOR STRUCTURAL COMPONENTS). ALL DIMENSIONS ARE APPROXIMANTE, ARE SUBJECT O FINAL SURVEY AND MAY VARY WITH ACTUAL CONSTRUCTION. THE LOCA PLAN, DEVELOPE MENT PLANS AND THE ENTITIES COLLABORATING WITH DEVELOPER ARE SUBJECT O FINALS SUBJECT O STOLANGE. ALL DEPICITONS OF FURINSE, FINISHES, APPLIANCES, COUTERES, SOFFITS, FLOOR COVERINGS AND O THER WALLS AND DEVELOPER ARE SUBJECT O STOLANGE. ALL DEPICITONS OF FURINSE, PRIVATES, OPEITAL, INCLUDING, WITHAND THE MINIS, FINISHES, PRIVATES, OPEITAL, INCLUDING, WITHAND THE MINIS, FINISHES, PRIVATES, COUNTERS, SOFFITS, FLOOR COVERINGS AND O THER METERS OF DETALL, INCLUDING, WITHAND, ARE OND SOF FURINSHINGS, FINISHENGS, FINISHES, COUNTERS, SOFFITS, FLOOR COVERINGS AND O THER MATE, APENDATION LIMITATION, ITEMS OF FINISH AND DECOND OF FURINS AND DEVELOPER AND THE THE SOLILABORATING STRUCTURES OF DETALL, INCLUDING, WITHAND, ARE OND THE MENTATIONS OF FURINSHINGS, FINISHES, APPLIANCES, COUNTERS, SOFFITS, FLOOR COVERINGS AND THE DEVELOPER. THE CONDOMINIUM IS BEING DEVELOPED BY SUNNY ISLES BEACH ASSOCIATES, LLC. WHICH HAS A LIMITED RIGHT TO USE THE TRADEMARKED NAME AND LOG OF FORTUNE INTERNATIONAL. ORAL REPRESENTATIONS CANNOT BE RELIED UPON AS CORRECTLY STATING REPRESENTATIONS OF THE DEVELOPER. FOR CORRECT REPRESENTATIONS, MAKE REFERENCE TO THE DOCUMENTS REQUIRED BY SECTION 718.305, FLORIDA STATUTES, TO BE FURNISHED BY A DEVELOPER TO A BUYER OR LESSEE. ARGUMENTS, FLORIDA STATUTES, TO BE FURNISHED BY A DEVELOPER TO A BUYER OR LESSEE. ARGUMENTS OF COND. ADD NC.