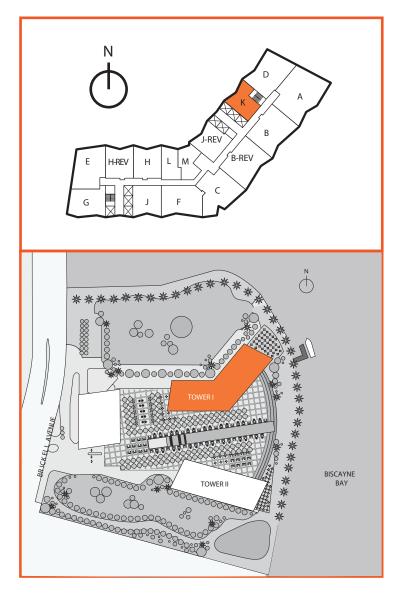

## Unit K 04LINE

1 Bedroom / 1 Bath Area under AC: 726 SF / 67.44 m<sup>2</sup> Balcony: 138 SF / 12.82 m<sup>2</sup> Total: 864 SF / 80.26 m<sup>2</sup>