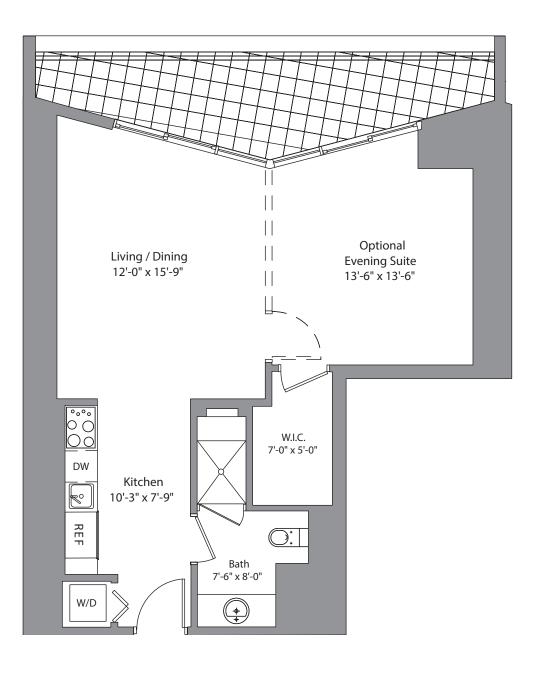

## Unit K 04LINE

1 Bedroom / 1 Bath Area under AC: 726 SF / 67.44 m<sup>2</sup> Balcony: 138 SF / 12.82 m<sup>2</sup> Total: 864 SF / 80.26 m<sup>2</sup>

Stated dimensions are measured to the exterior boundaries of the exterior walls and the centerline of interior demising walls and in fact vary from the dimensions that would be determined by using the description and definition of the "Unit" set forth in the Declaration (whic h generally only includes the interior airspace between the perimeter walls and excludes interior structural components). Additionally, measurements of rooms set forth on any floor plan are generally taken at the greatest points of each given room (as if the room were a perfect rectangle), without regard for any cutouts. Accordingly, the area of the actual room will typically be smaller than the product obtained by multiplying the stated length times width. All dimensions are approximate and all floor plans and development plans are subject to change.