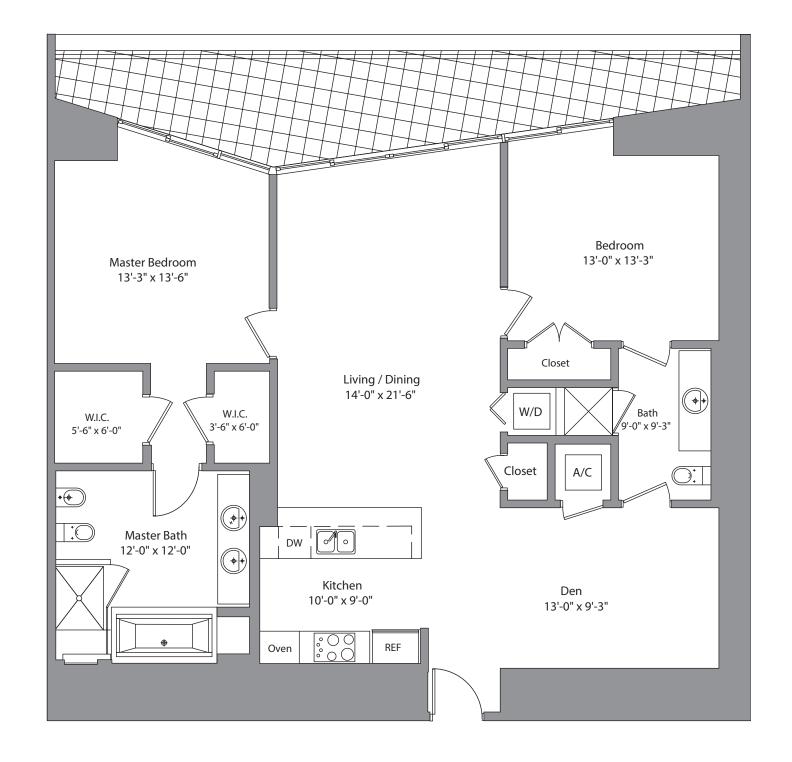

## Unit B & B-r ev

03/05 LINE

2 Bedroom / 2 Bath / Den Area under AC: 1,503 SF / 139.63 m<sup>2</sup> Balcony: 218 SF / 20.25 m<sup>2</sup> Total: 1,721 SF / 159.88 m<sup>2</sup>

Stated dimensions are measured to the exterior boundaries of the exterior walls and the centerline of interior demising walls and in fact vary from the dimensions that would be determined by using the description and definition of the "Unit" set forth in the Declaration (which generally only includes the interior airspace between the perimeter walls and excludes interior structural components). Additionally, measurements of rooms set forth on any floor plan are generally taken at the greatest points of each given room (as if the room were a perfect rectangle), without regard for any cutouts. Accordingly, the area of the actual room will typically be smaller than the product obtained by multiplying the stated length times width. All dimensions are approximate and all floor plans and development plans are subject to change.