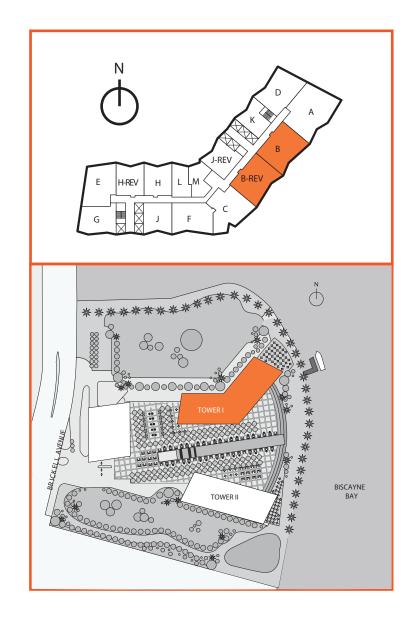

## Unit B & B-r ev

03/05 LINE

2 Bedroom / 2 Bath / Den Area under AC: 1,503 SF / 139.63 m<sup>2</sup> Balcony: 218 SF / 20.25 m<sup>2</sup> Total: 1,721 SF / 159.88 m<sup>2</sup>

Stated dimensions are measured to the exterior boundaries of the exterior walls and the centerline of interior demising walls and in fact vary from the dimensions that would be determined by using the description and definition of the "Unit" set forth in the Declaration (which generally only includes the interior airspace between the perimeter walls and excludes interior structural components). Additionally, measurements of rooms set forth on any floor plan are generally taken at the greatest points of each given room (as if the room were a perfect rectangle), without regard for any cutouts. Accordingly, the area of the actual room will typically be smaller than the product obtained by multiplying the stated length times width. All dimensions are approximate and all floor plans and development plans are subject to change.