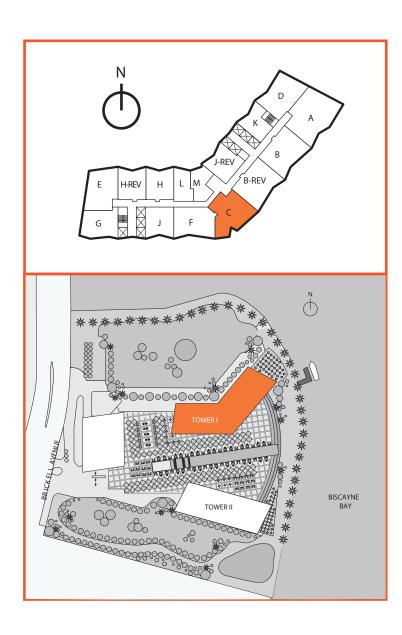

## Unit C

07LINE

Stated dimensions are measured to the exterior boundaries of the exterior walls and the centerline of interior demising walls and in fact vary from the dimensions that would be determined by using the description and definition of the "Unit" set forth in the Declaration (which generally only includes the interior airspace between the perimeter walls and excludes interior structural components). Additionally, measurements of rooms set forth on any floor plan are generally taken at the greatest points of each given room (as if the room were a perfect rectangle), without regard for any cutouts. Accordingly, the area of the actual room will typically be smaller than the product obtained by multiplying the stated length times width. All dimensions are approximate and all floor plans and development plans are subject to change.