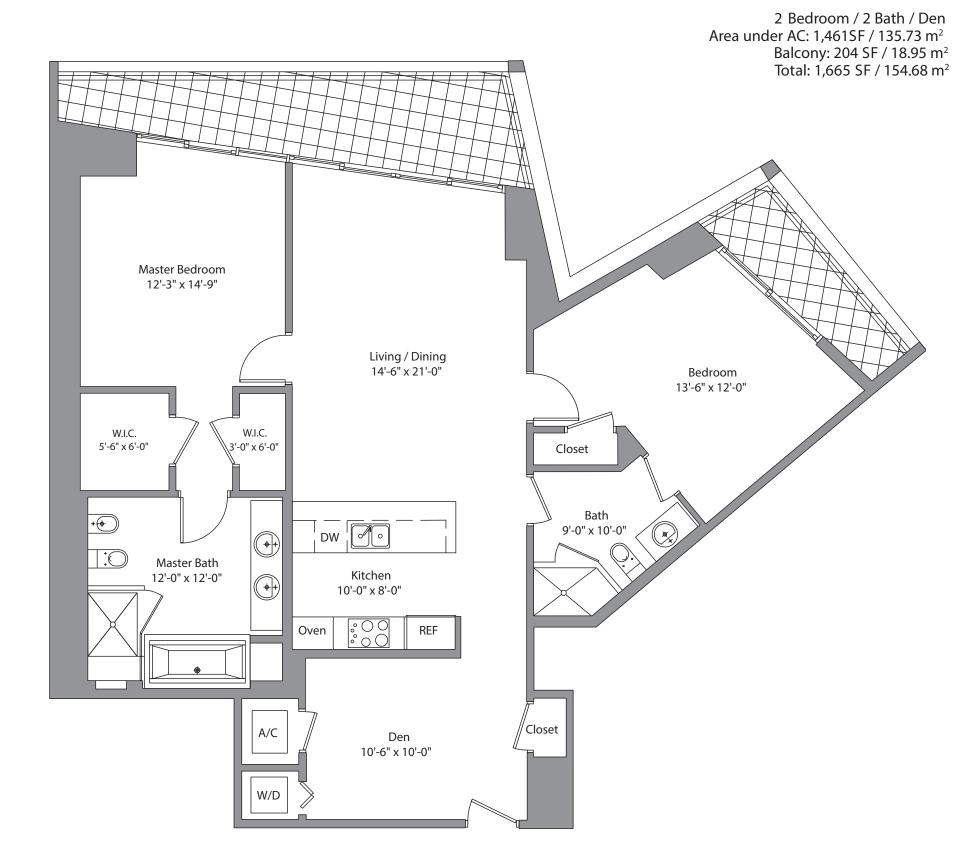

## Unit C

07LINE

Stated dimensions are measured to the exterior boundaries of the exterior walls and the centerline of interior demising walls and in fact vary from the dimensions that would be determined by using the description and definition of the "Unit" set forth in the Declaration (which generally only includes the interior airspace between the perimeter walls and excludes interior structural components). Additionally, measurements of rooms set forth on any floor plan are generally taken at the greatest points of each given room (as if the room were a perfect rectangle), without regard for any cutouts. Accordingly, the area of the actual room will typically be smaller than the product obtained by multiplying the stated length times width. All dimensions are approximate and all floor plans and development plans are subject to change.