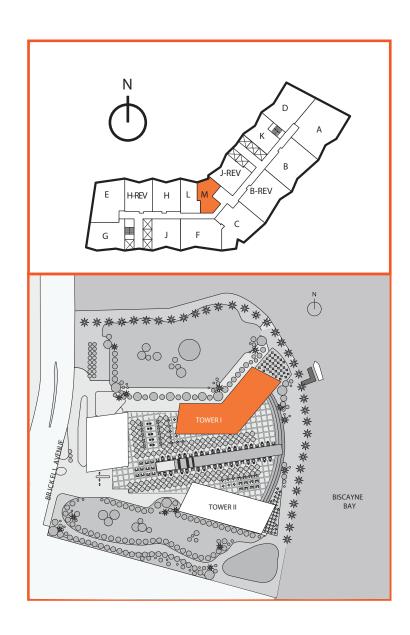

Unit M

08LINE

Studio Area under AC: 675 SF / 62.70 m<sup>2</sup> Balcony: 55 SF / 5.10 m<sup>2</sup> Total: 730 SF / 67.81 m<sup>2</sup>

Stated dimensions are measured to the exterior boundaries of the exterior walls and the centerline of interior demising walls and in fact vary from the dimensions that would be determined by using the description and definition of the "Unit" set forth in the Declaration (whic h generally only includes the interior airspace between the perimeter walls and excludes interior structural components). Additionally, measurements of rooms set forth on any floor plan are generally taken at the greatest points of each given room (as if the room were a perfect rectangle), without regard for any cutouts. Accordingly, the area of the actual room will typically be smaller than the product obtained by multiplying the stated length times width. All dimensions are approximate and all floor plans and development plans are subject to change.