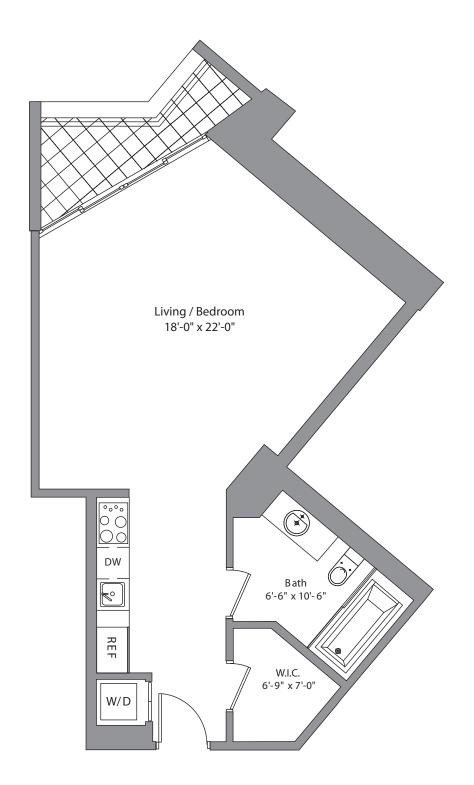

Unit M

08LINE

Studio Area under AC: 675 SF / 62.70 m<sup>2</sup> Balcony: 55 SF / 5.10 m<sup>2</sup> Total: 730 SF / 67.81 m<sup>2</sup>

Stated dimensions are measured to the exterior boundaries of the exterior walls and the centerline of interior demising walls and in fact vary from the dimensions that would be determined by using the description and definition of the "Unit" set forth in the Declaration (whic h generally only includes the interior airspace between the perimeter walls and excludes interior structural components). Additionally, measurements of rooms set forth on any floor plan are generally taken at the greatest points of each given room (as if the room were a perfect rectangle), without regard for any cutouts. Accordingly, the area of the actual room will typically be smaller than the product obtained by multiplying the stated length times width. All dimensions are approximate and all floor plans and development plans are subject to change.