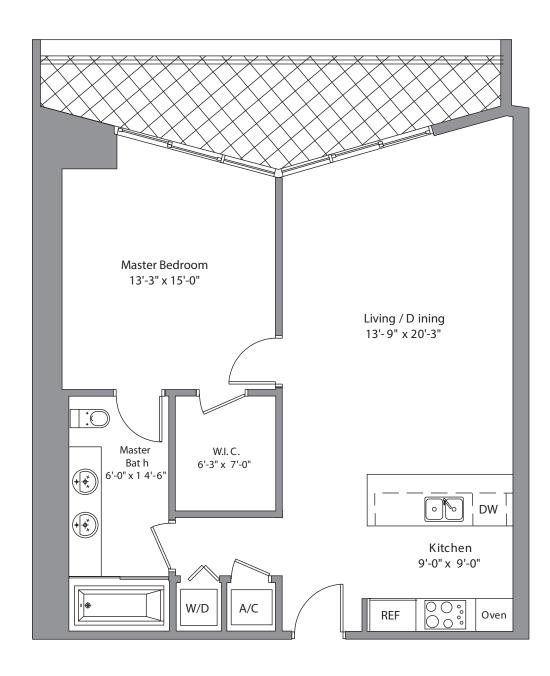

11/06LINE

1 Bedroom / 1 Bath Area under AC: 940 SF / 87.32 m<sup>2</sup> Balcony: 142 SF / 13.19 m<sup>2</sup> Total: 1,082 SF / 100.52 m<sup>2</sup>

Stated dimensions are measured to the exterior boundaries of the exterior walls and the centerline of interior demising walls and in fact vary from the dimensions that would be determined by using the description and definition of the "Unit" set forth in the Declaration (which generally only includes the interior airspace between the perimeter walls and excludes interior structural components). Additionally, measurements of rooms set forth on any floor plan are generally taken at the greatest points of each given room (as if the room were a perfect rectangle), without regard for any cutouts. Accordingly, the area of the actual room will typically be smaller than the product obtained by multiplying the stated length times width. All dimensions are approximate and all floor plans and development plans are subject to change.